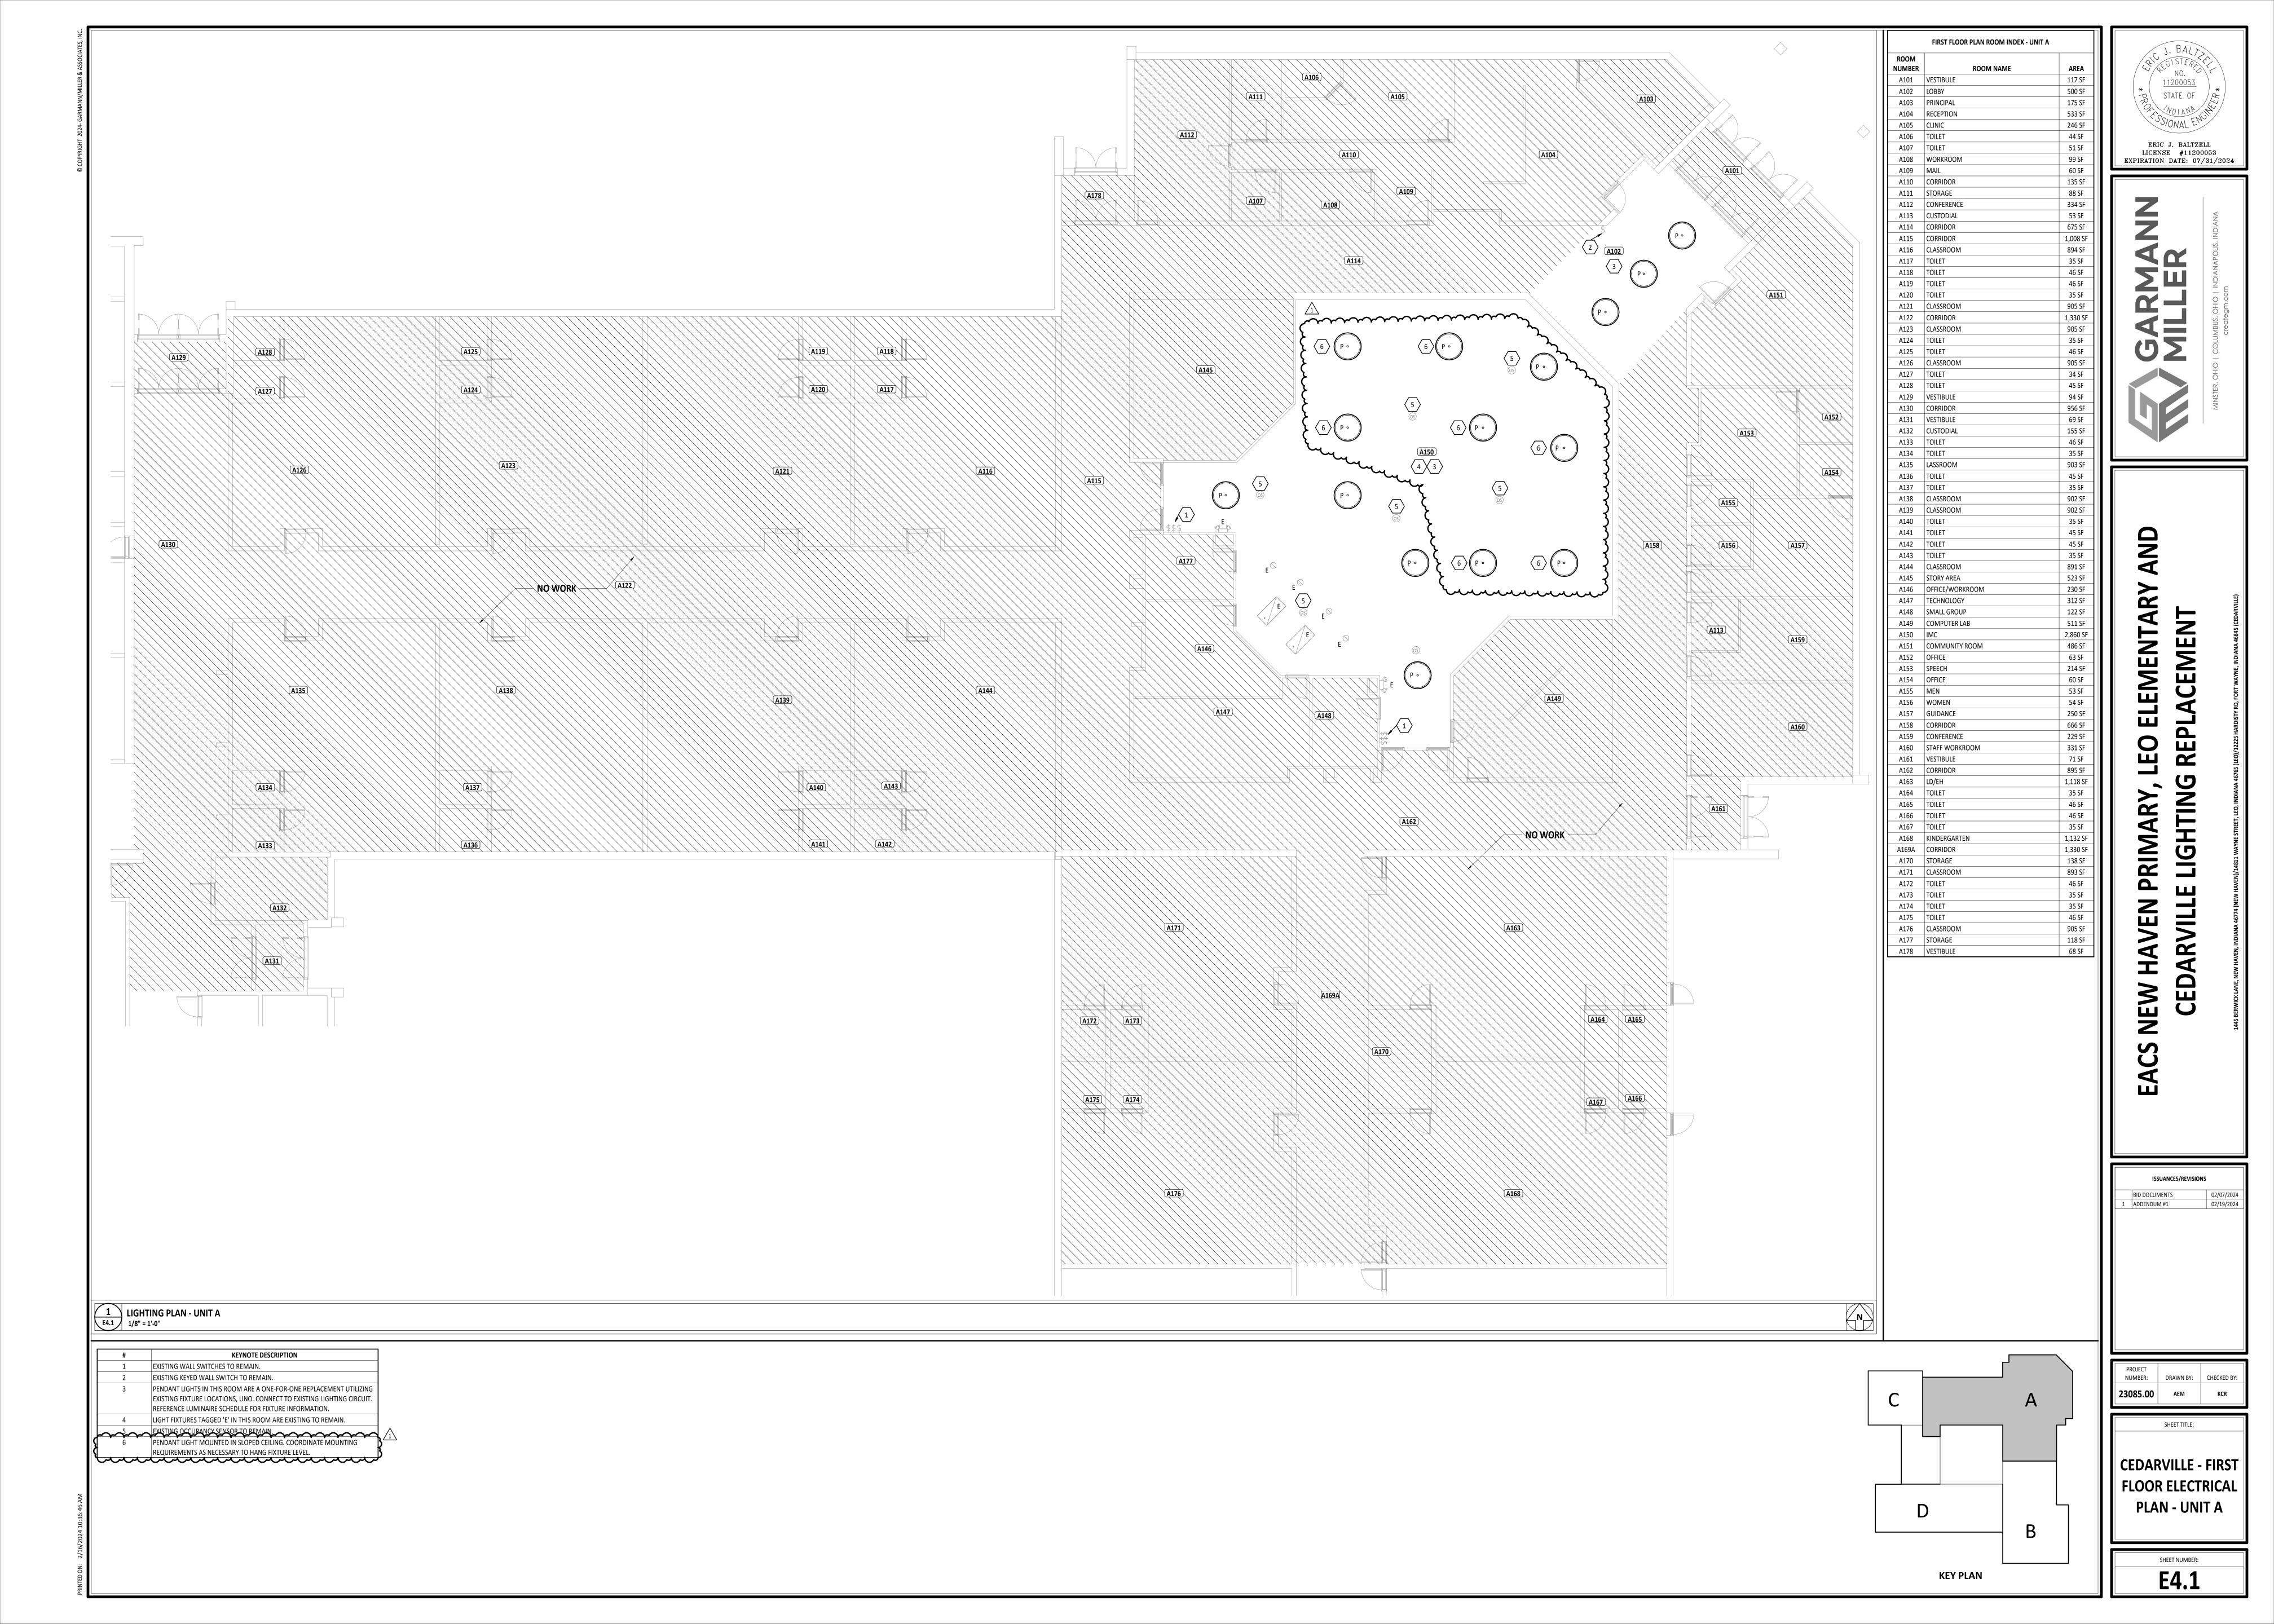

#### **CHANGES TO THE DRAWINGS**

- 1. Drawing Sheet E1.1 General Notes, Abbreviations, Legends, & Schedules: Luminaire Schedule: Remove equivalent manufacturers and modify parameters for luminaire type 'P' to increase aircraft cable length and to coordinate exact mounting heights with owner.
- Drawing Sheet E4.1 Cedarville First Floor Electrical Plan Unit A: Detail 1 Lighting Plan
   Unit A: Clarify mounting of pendant fixtures in media center that are installed in
  sloped ceiling.

#### **ATTACHMENTS**

The following attachments are included and are part of this addendum:

Pre-bid meeting minutes and the pre-bid meeting sign-in sheet.

Drawing Sheets E1.1 and E4.1.