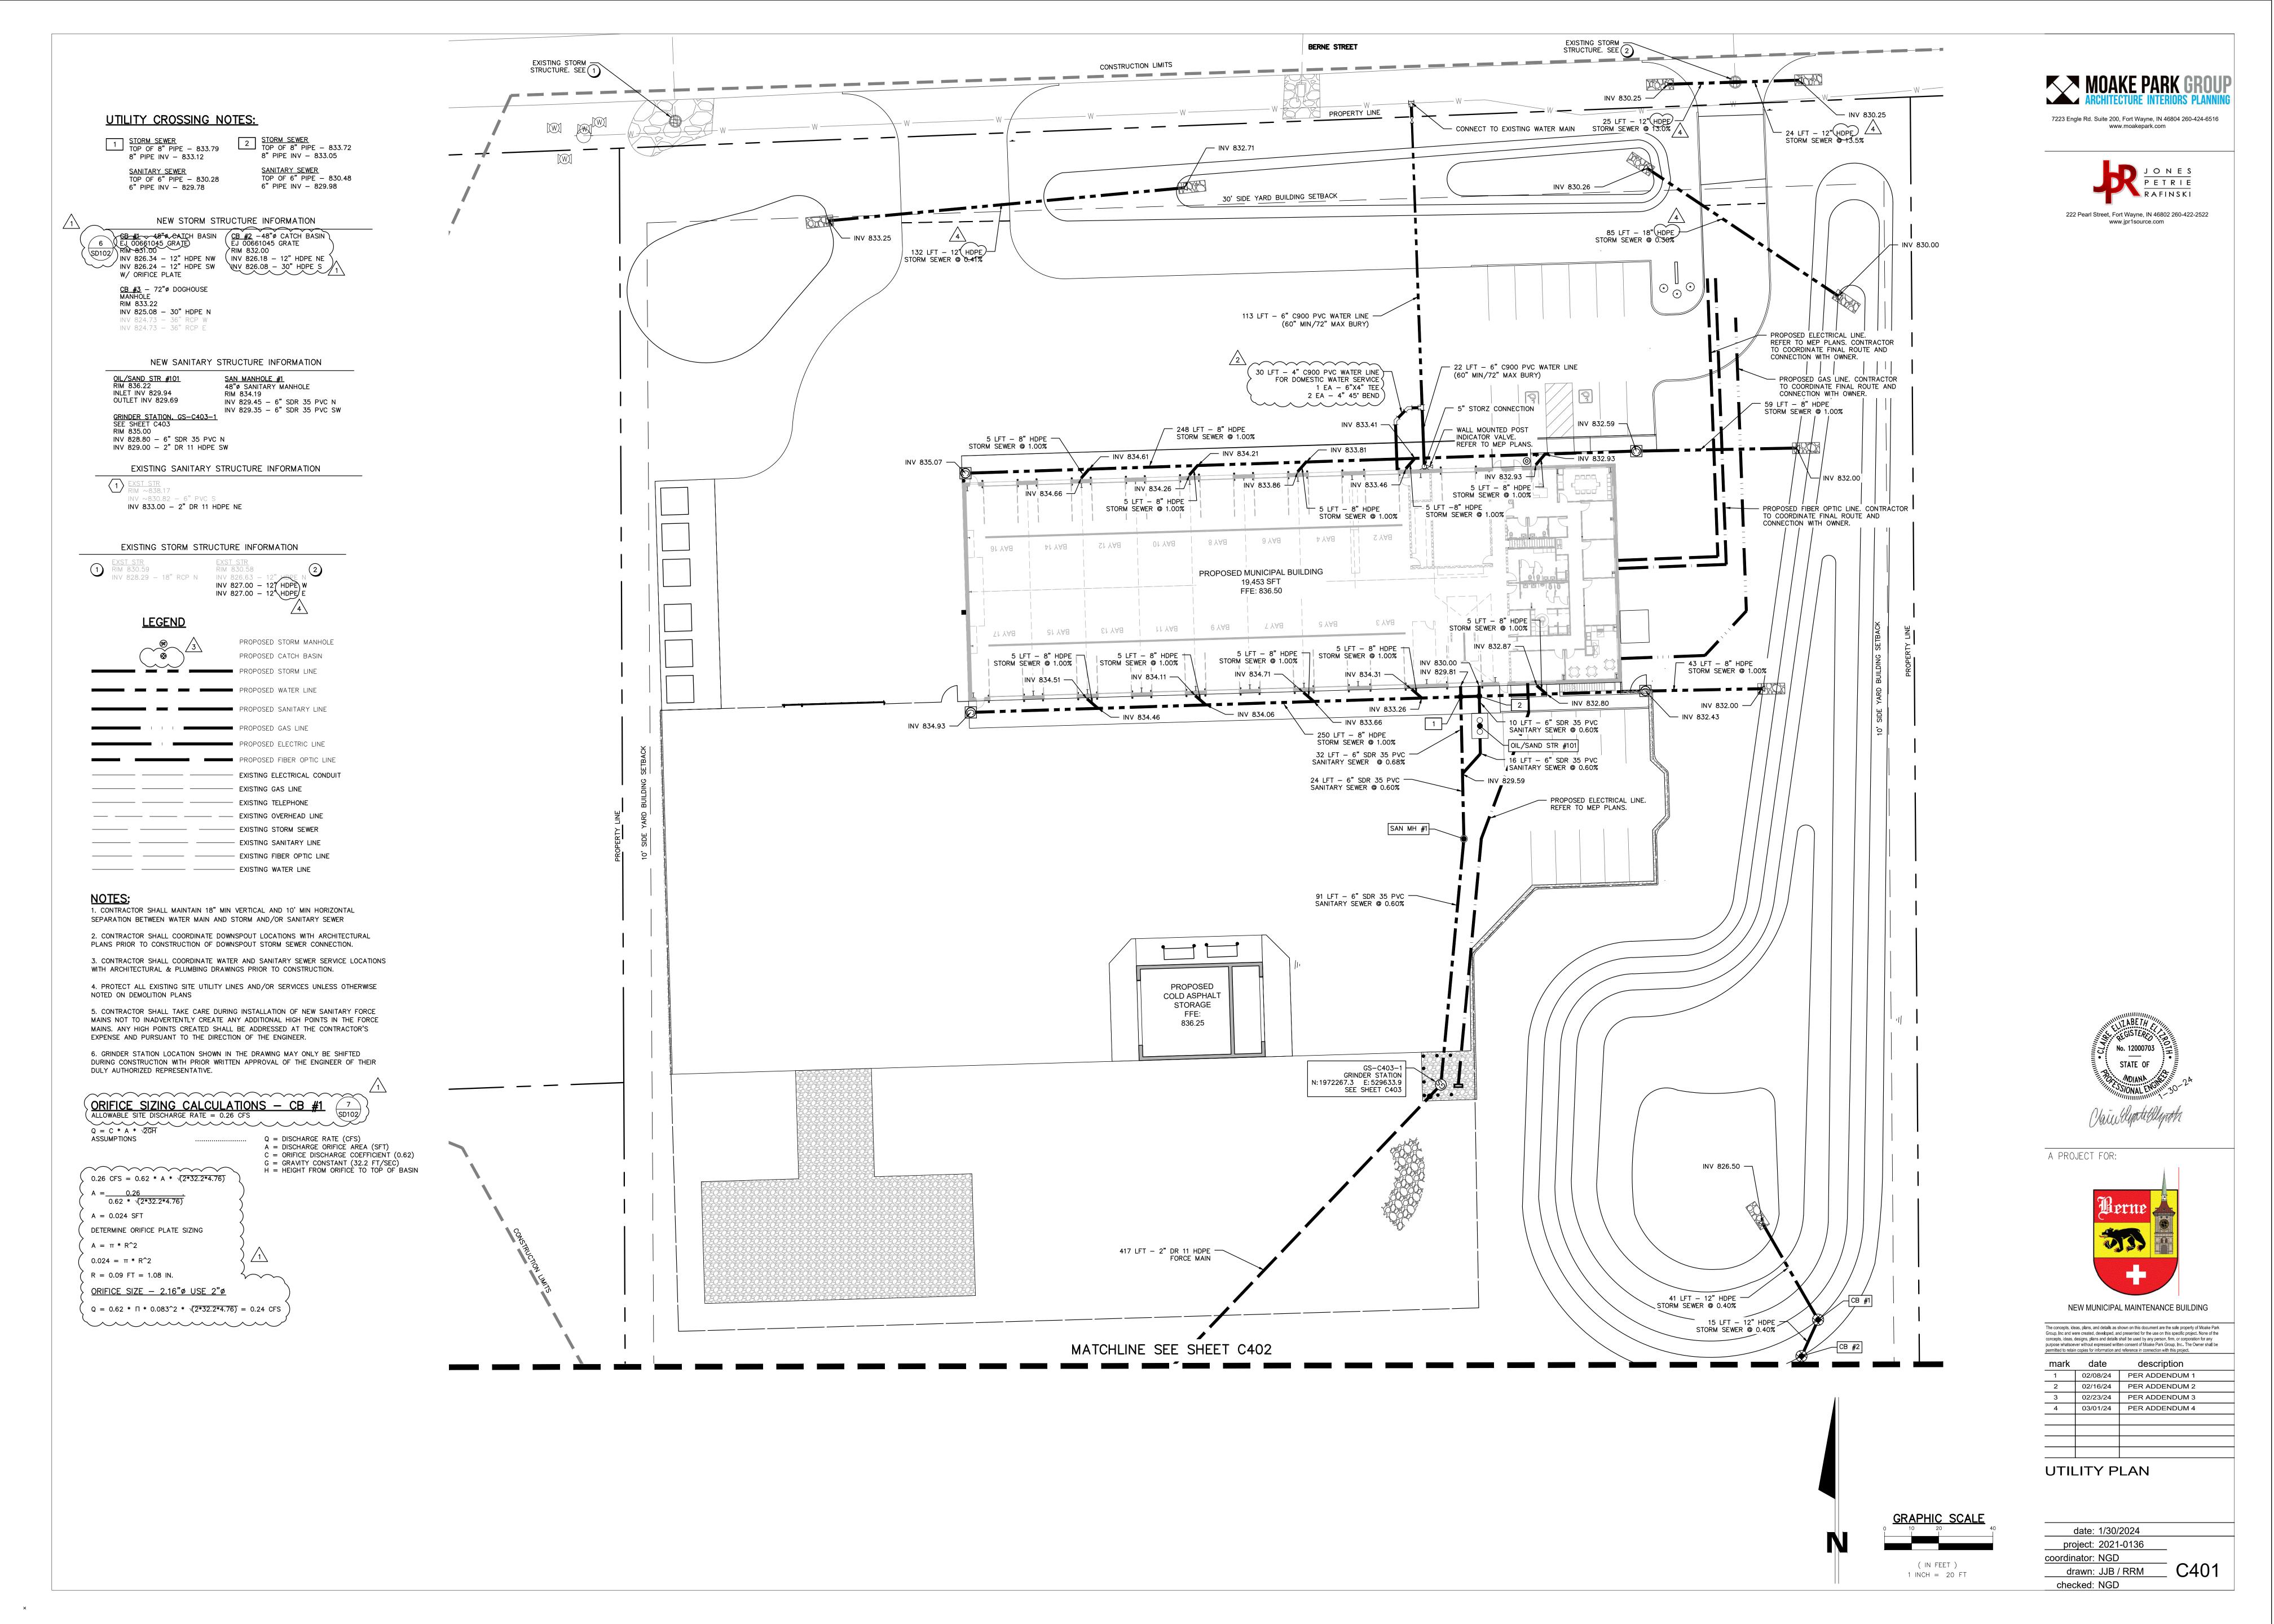

This document shall be considered an integral part of the Construction Documents.

A4.04 DRAWING

A4.0

Door Panel Elevation

**OSHHD** 

REVISE Pipe material type of new RCP storm pipes to HDPE.

Addendum D4 City of Berne New Municipal Maintenance Building March 1, 2024 Page 5