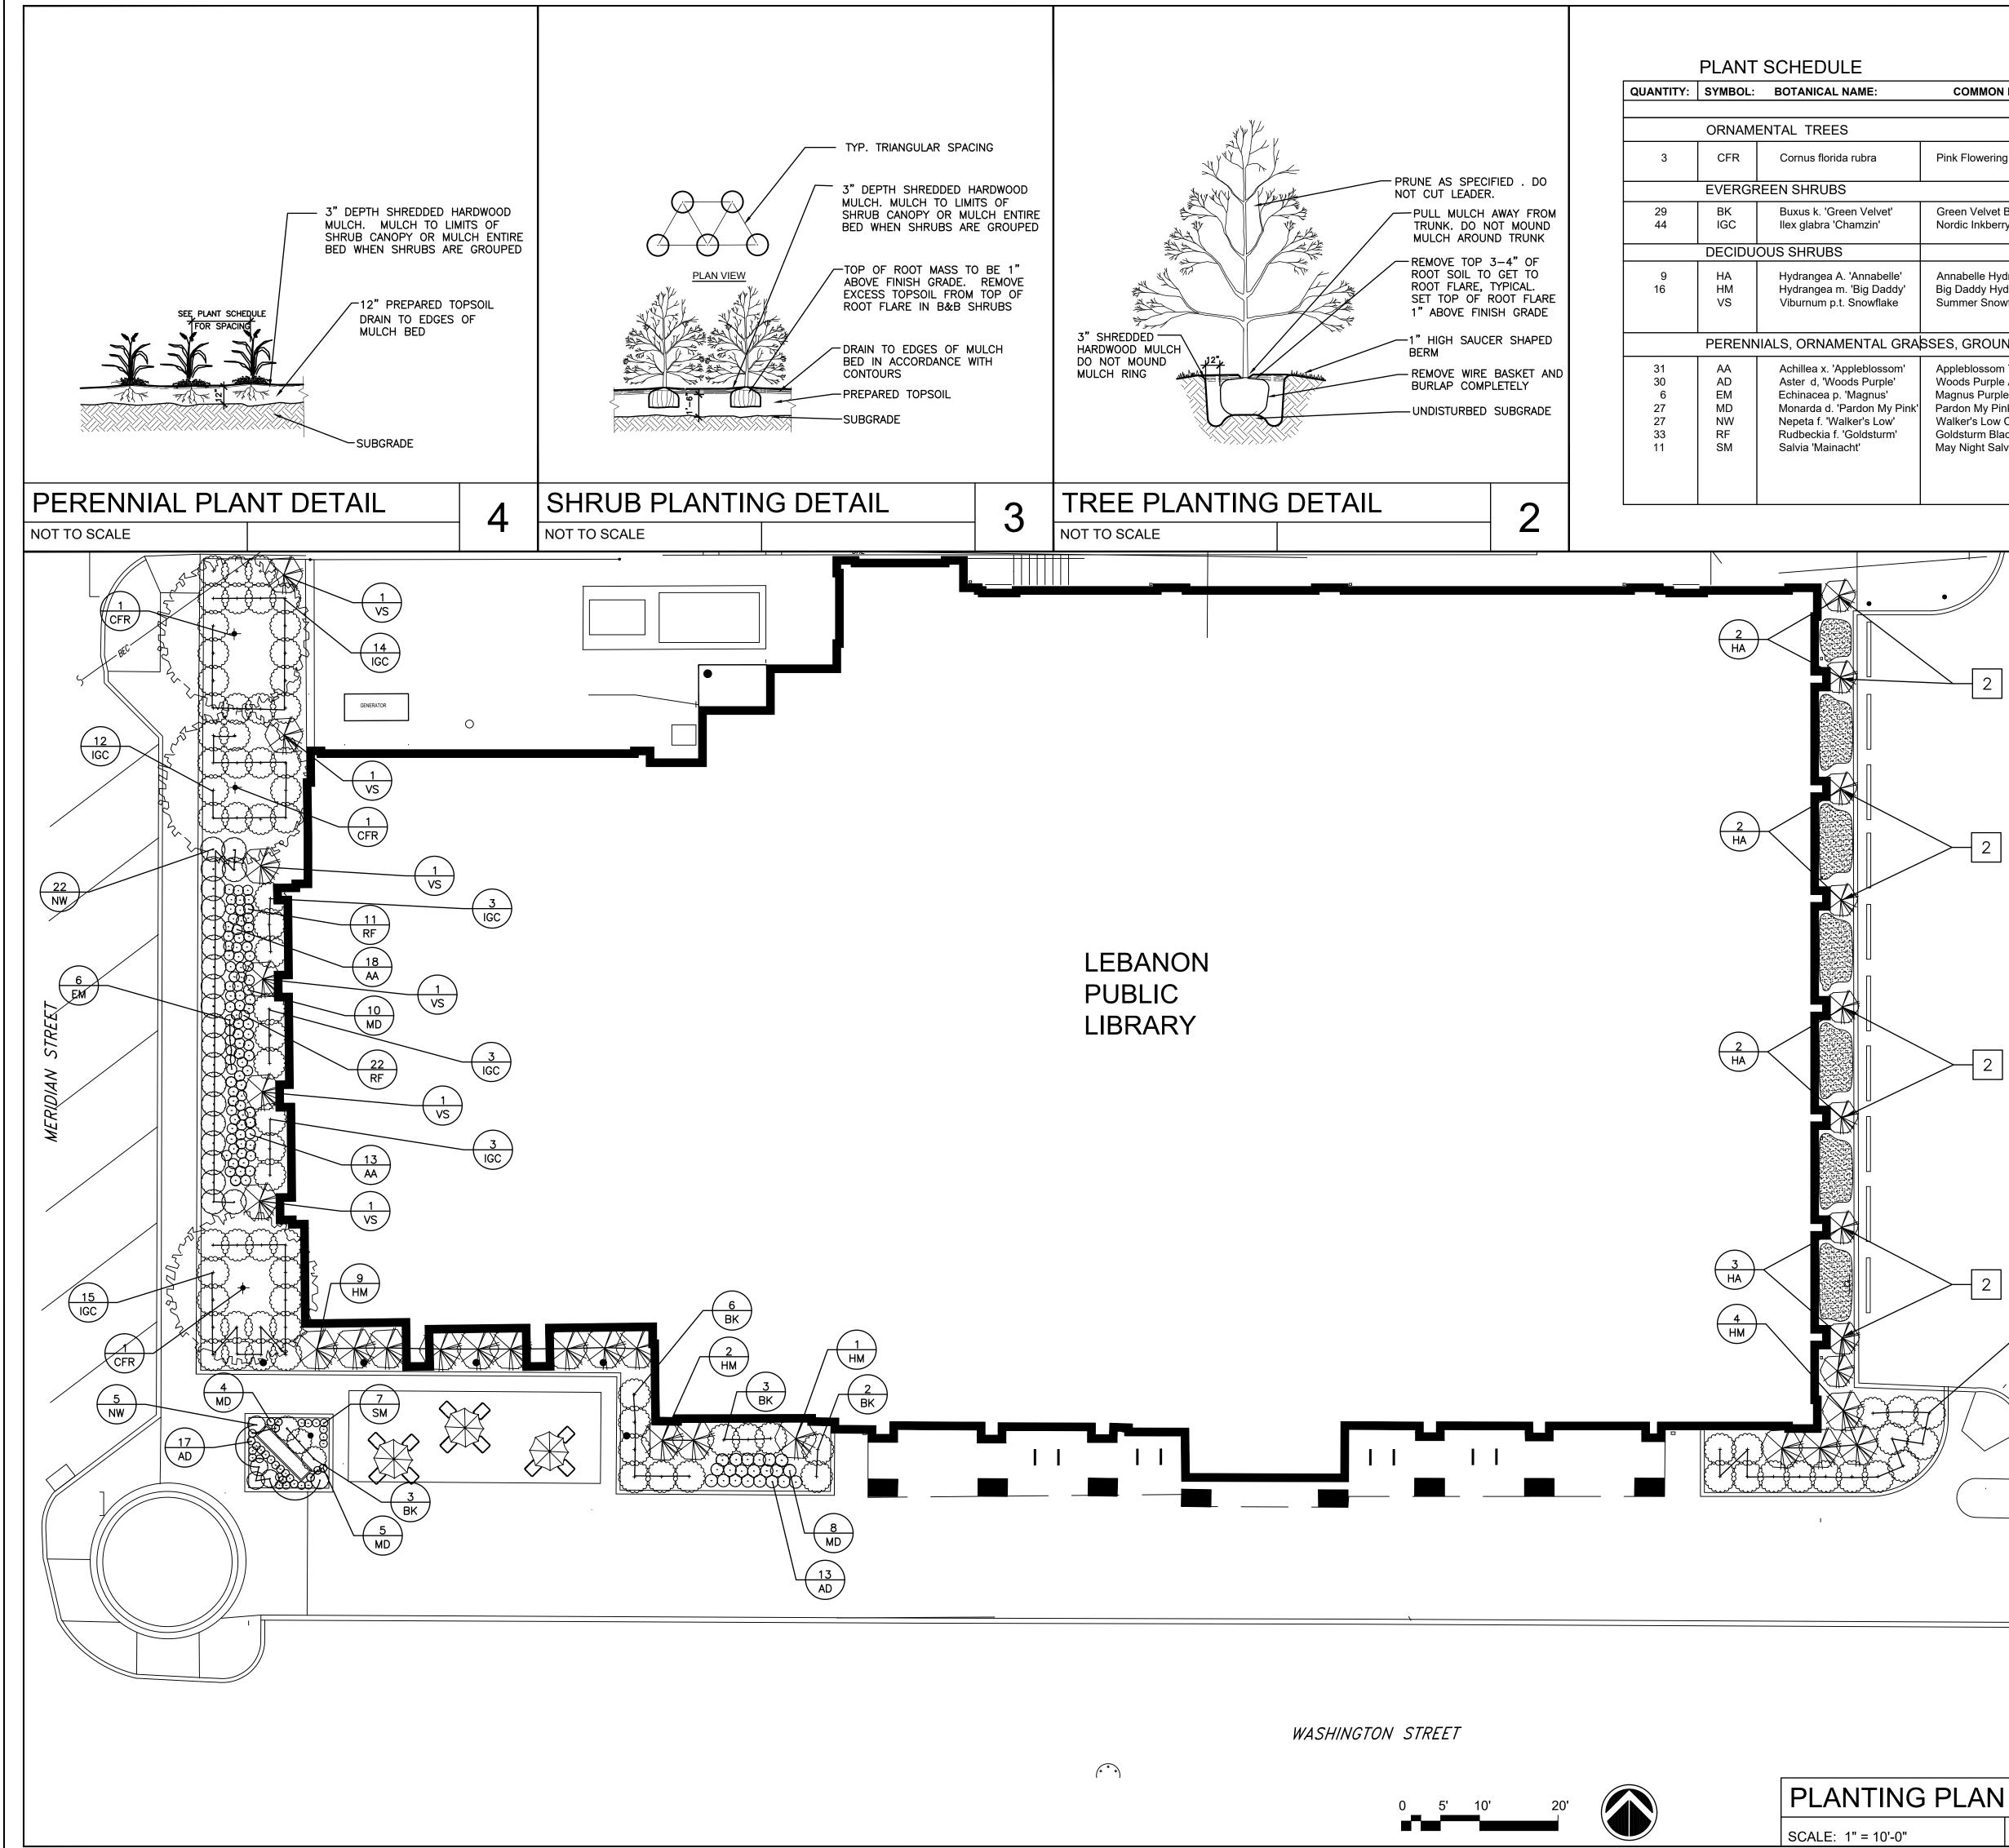

#### **CHANGES TO DRAWINGS:**

- Drawing G003:
   A. Replace sheet in it's entirety.
- Drawing L100: Irrigation Plan
   A. Replace sheet in it's entirety.
- Drawing L200: Landscape Plan
   A. Remove four (4) plant beds along street.

| ME:                                                                    | COMMON NAME:                                                                                                                                                              | SIZE - CO                                                          | NDITION:                               | REMARKS:                                                 |   |
|------------------------------------------------------------------------|---------------------------------------------------------------------------------------------------------------------------------------------------------------------------|--------------------------------------------------------------------|----------------------------------------|----------------------------------------------------------|---|
|                                                                        |                                                                                                                                                                           |                                                                    |                                        |                                                          |   |
|                                                                        |                                                                                                                                                                           |                                                                    |                                        |                                                          |   |
| ıbra                                                                   | Pink Flowering Dogwood                                                                                                                                                    | 2" cal.                                                            | B&B                                    | Single trunk                                             |   |
|                                                                        |                                                                                                                                                                           |                                                                    |                                        |                                                          |   |
| Velvet'<br>nzin'                                                       | Green Velvet Boxwood<br>Nordic Inkberry Holly                                                                                                                             | 24" hgt.<br>24" hgt.                                               | Pot<br>Pot                             | Full and matched                                         |   |
|                                                                        |                                                                                                                                                                           |                                                                    |                                        |                                                          |   |
| nnabelle'<br>3ig Daddy'<br>nowflake                                    | Annabelle Hydrangea<br>Big Daddy Hydrangea<br>Summer Snowflake Viburnum                                                                                                   | 30" hgt.<br>30" hgt.<br>30" hgt.                                   | Pot<br>Pot<br>Pot/B&B                  | Full, 24" spread<br>Full, 24" spread<br>Full, 24" spread | 6 |
| NTAL GRA                                                               | SSES, GROUNDCOVER                                                                                                                                                         |                                                                    |                                        |                                                          |   |
| eblossom'<br>Purple'<br>agnus'<br>don My Pink'<br>r's Low'<br>ldsturm' | Appleblossom Yarrow<br>Woods Purple Aster<br>Magnus Purple Coneflower<br>Pardon My Pink Monarda<br>Walker's Low Catmint<br>Goldsturm Black-eyed Susan<br>May Night Salvia | 1 gal.<br>1 gal.<br>1 gal.<br>1 gal.<br>1 gal.<br>1 gal.<br>1 gal. | Pot<br>Pot<br>Pot<br>Pot<br>Pot<br>Pot |                                                          |   |