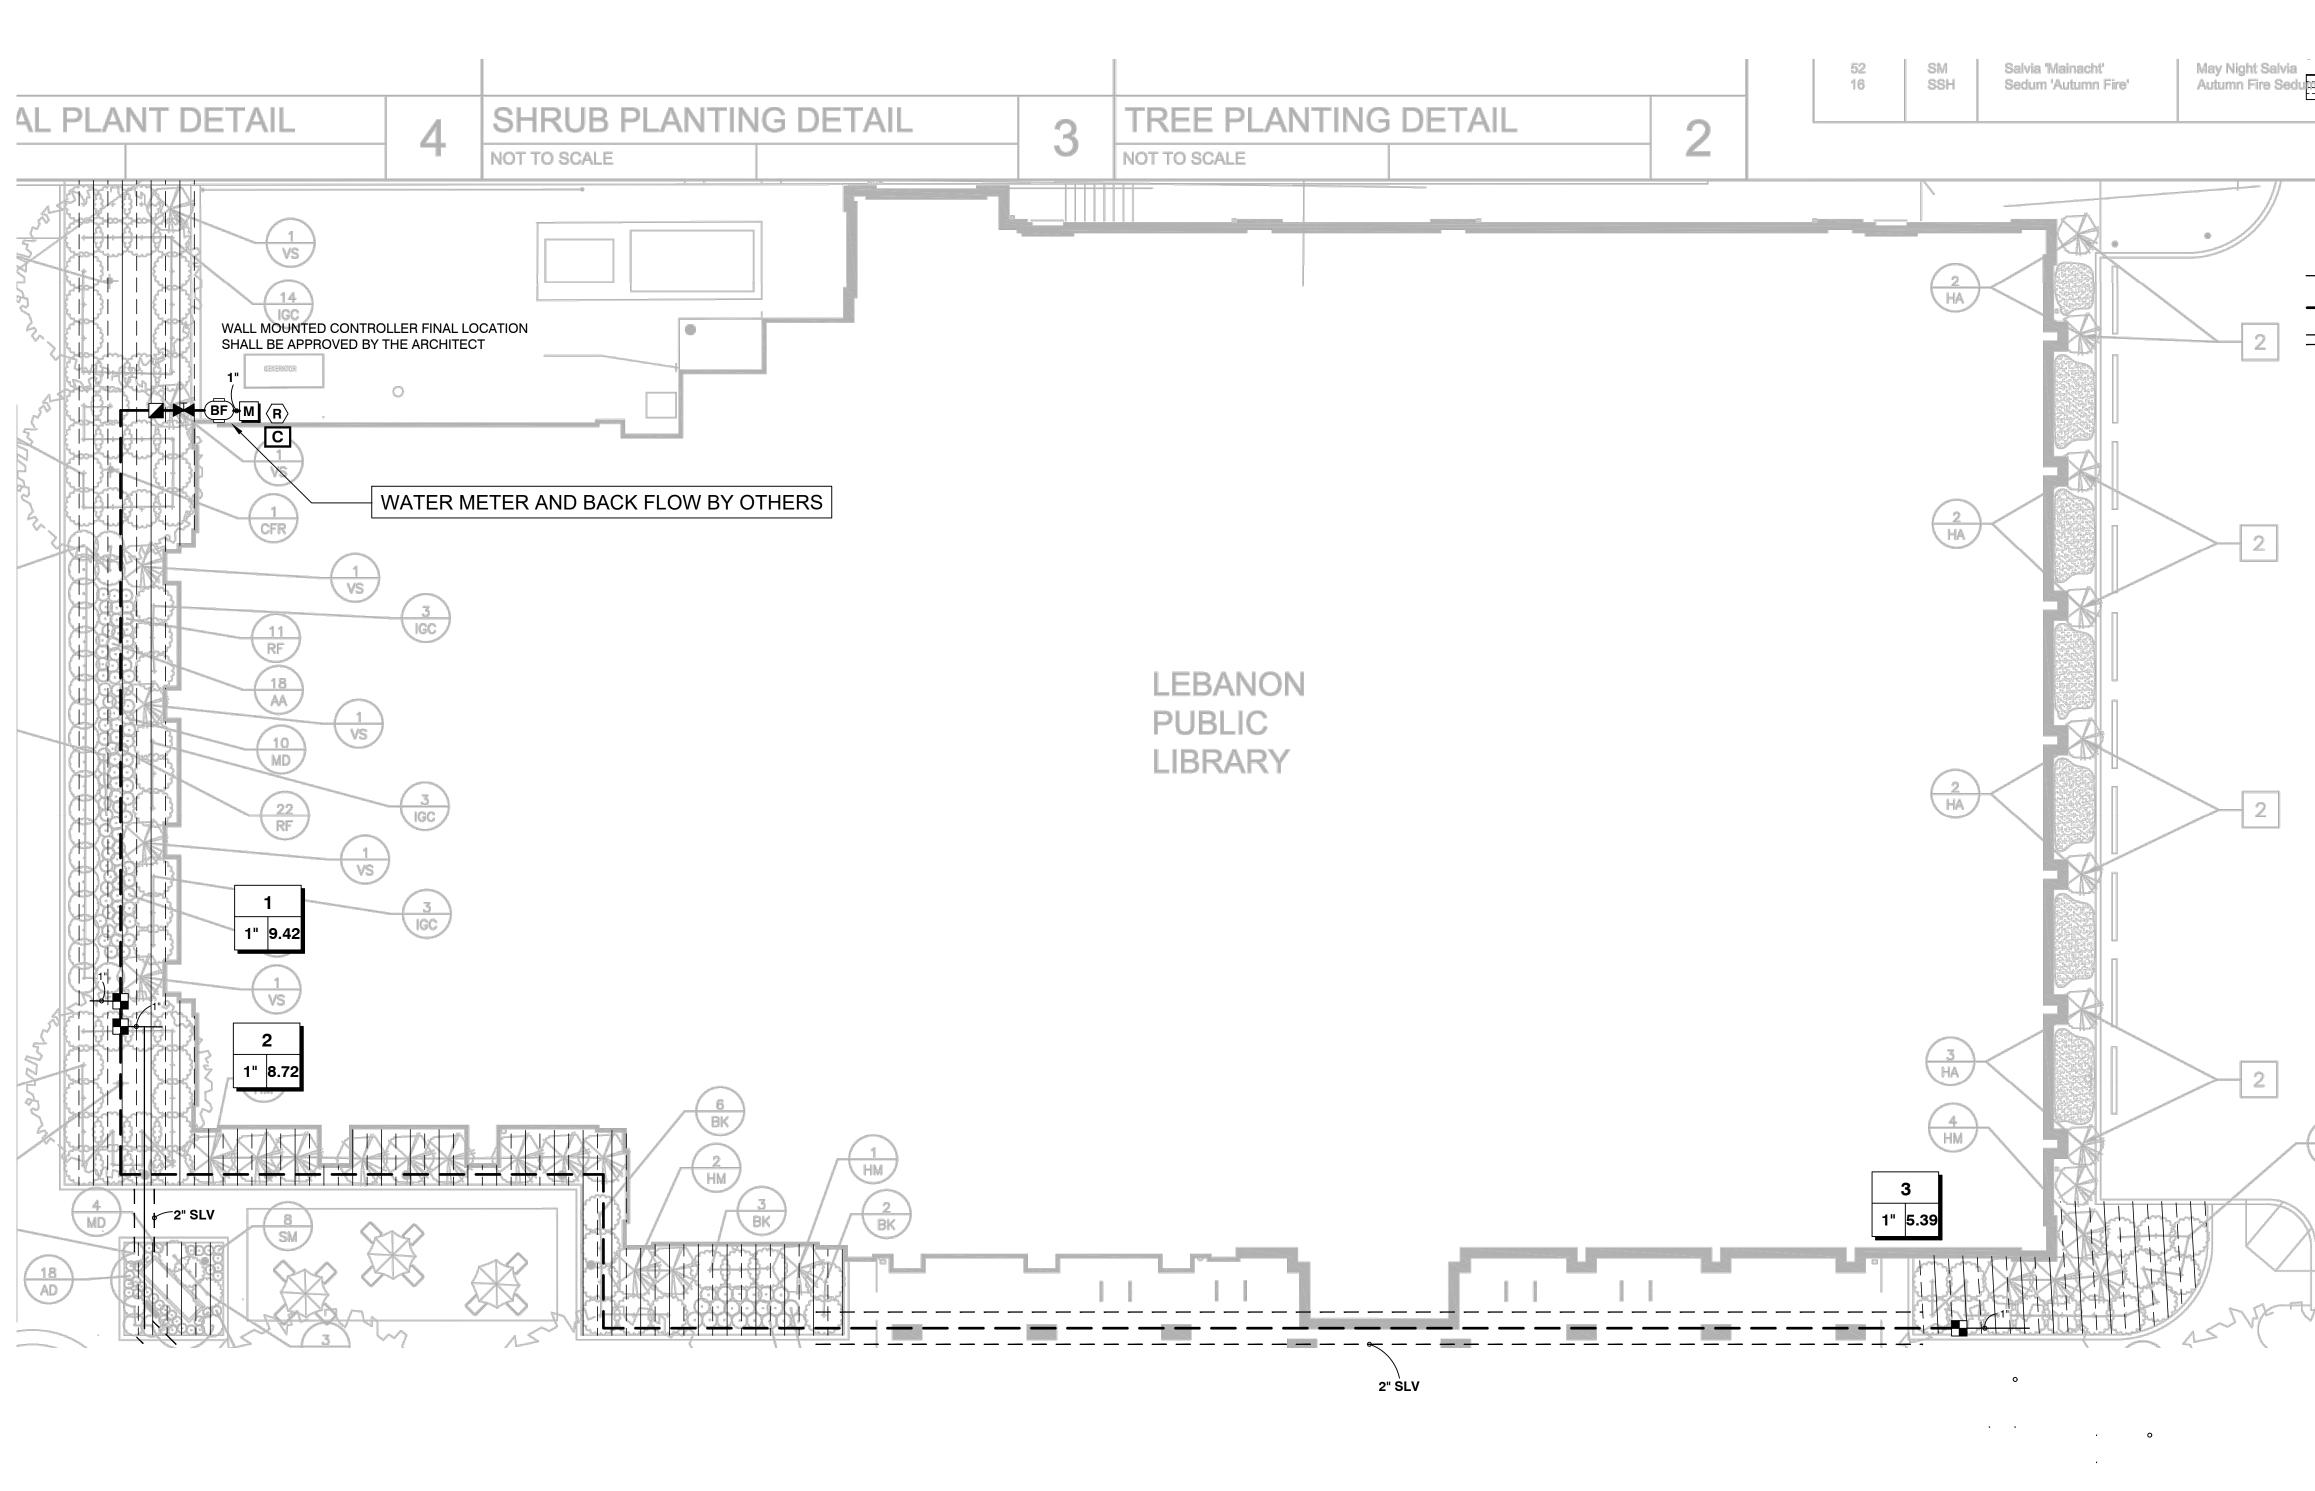

- 1. This irrigation design is diagrammatic. Actual layout of piping, sprinkler heads, valves, controllers and related equipment shall be determined on site. Minor field adjustments shall be made at no additional cost to the Owner.
- 2. It is the responsibility of the irrigation contractor to be familiar with all grades difference, locations of walls, structures and utilities and make the necessary adjustments to accommodate the irrigation system as designed. Do not willfully install irrigation system as shown on the drawings when it is obvious in the field that the unknown obstructions, grades or dimensions exist that 9. might not have been considered in the engineering. Such obstructions or differences should be brought to the attention of the Owner's authorized representative. In the event that this notification is not performed, the irrigation contractor shall assume full responsibility for any revisions and cost necessary.
- 3. The irrigation system design is based on running irrigation zones at a minimum operating pressure of 70 psi @ the point of connection (P.O.C.) and a maximum flow demand of 10 gpm. The irrigation contractor shall verify water pressure prior to construction. Report differences between requirements and actual readings to the owner's authorized representative. A booster pump may be necessary if the required pressure is not available. Additional costs shall be submitted to the Owner as a change order.
- The point of connection location is approximate. Verify exact location in the field with the Owner's representative.
- The flow demand for individual mainlines shall not exceed the following guidelines.
- 1" Class 200=0-17gpm
- 1.25" Class 200=18-28gpm 1.5" Class 200=29-35gpm
- 4. The Owner shall provide 120-AC power source at the controller location. The irrigation contractor shall make the final connection from the electrical source to the controller. A Rain Sensor shall be installed in the vicinity of the controller. Coordinate mounting location with the Owner.

| 0' | 10'            | 20' | 30' |
|----|----------------|-----|-----|
| S  | CALE: 1" = 10' | -0" |     |

DISCLAIMER: INFORMATION CONTAINED IN THIS DOCUMENT IS A SERVICE PROVIDED BY IRRIGATION DESIGN SOURCE (IDS) TO THE CONTRACTOR. THE CONTRACTOR ACCEPTS RESPONSIBILITY OF THE PROPOSED IRRIGATION SYSTEM AND RELATED ISSUES. IDS ASSUMES NO LIABILITY FOR THE CONTRACTOR'S SUBMITTED DRAWING, BID & CONTRACT. BY ACCEPTING DELIVERY OF THIS DOCUMENT, THE RECEIVER AGREES TO INDEMNIFY AND HOLD HARMLESS IRRIGATION DESIGN SOURCE AND THEIR EMPLOYEES FOR AND AGAINST ANY DAMAGES. THE IRRIGATION DESIGN IS DIAGRAMMATIC. ACTUAL LAYOUT OF PIPING SPRINKLER HEADS AND RELATED EQUIPMENT SHALL BE DETERMINED PER THE MANUFACTURER'S RECOMMENDATIONS, SPECIFICATIONS AND SITE CONDITIONS.

- Install all backflow prevention devices and all piping between the point of connection and the backflow preventer as per local codes. Final location of the backflow preventer and the automatic controller shall be approved by the Owner's representative per local codes.
- 8. A quick coupling valve shall be located at the irrigation water supply point of connection to provide for a point of injection of compressed air to purge the system of retained water for winterization. Pipe size shall conform to those shown on the drawings. No substitutions of smaller sizes shall be permitted, but substitutions for larger sizes may be approved. Minimum pipe shall be 1".
  - 10. All pipe and communication wire under hard surfaces shall be placed in separate sleeving. All wire shall run, whenever possible with the mainline. 11. All lateral zones shall be connected to the mainline with PVC pipe and sized as follows: 1" Class 200=0-17gpm
    - 1.25" Class 160=18-28gpm
  - 1.5" Class 160=29-35gpm 12. All sprinkler heads shall be set perpendicular and flush to finish grade and with a clearance of 2" (min.) from the edge of any hardscape unless otherwise specified. 13. Check valves shall be installed on all irrigation heads in areas where finish grade exceeds 4:1, where post valve shutoff draining of the irrigation head occurs or as directed by the Owner's representative.
  - 14. All sprinkler heads and valves shall be flushed and adjusted for optimum coverage with minimum over spray on hardscapes and buildings. 15. All irrigation equipment not otherwise detailed or specified shall be installed as per manufacturer's recommendations and specifications.
  - 16. Refer to the specifications for additional detailed information.

# NOT AN OFFICIAL BIDDING DOCUMENT

| <u>SYMBOL</u>                | MANUFACTURER/MODEL                                               | QTY        |
|------------------------------|------------------------------------------------------------------|------------|
|                              | Hunter ICZ-101-40 1"                                             | 3          |
| <u>1 gal.</u>                | Area to Receive Dripline<br>Hunter HDL-09-18-CV                  | 2,578 l.f. |
| SYMBOL                       | MANUFACTURER/MODEL                                               | QTY        |
|                              | Hunter HQ-5RC 1"                                                 | 1          |
|                              | Isolation Valve Line Size                                        | 1          |
| С                            | Hunter P2C-400                                                   | 1          |
| $\langle \mathbf{R} \rangle$ | Hunter RFC                                                       | 1          |
|                              | - Irrigation Lateral Line: PVC Class 200 SDR 21 1"               | 132.5 l.f. |
|                              | <ul> <li>Irrigation Mainline: PVC Class 160 SDR 26 1"</li> </ul> | 300.5 l.f. |
| ======                       | Pipe Sleeve: PVC Class 200 SDR 21 2"                             | 170.7 l.f. |

------ Valve Flow Valve Size

#" #●--

|          |                                          | Design Source           | 116 SHADOWLAWN DRIVE<br>FISHERS, IN 46038<br>(317) 585-0167<br>www.irrigationdesignsource.com                                                               |
|----------|------------------------------------------|-------------------------|-------------------------------------------------------------------------------------------------------------------------------------------------------------|
|          |                                          |                         | AUTUNATIO JULTLI<br>s u P L Y c o M P A N Y<br>116 SHADOWLAWN DRIVE FISHERS, IN 46038<br>317/842-3123 800/842-3911 Fax 317/845-0977<br>www.askautomatic.com |
| PROJECT: |                                          | LEBAZOZ, ZOZ<br>VISIONS | ZAJO ZOIRUS                                                                                                                                                 |
|          | DATE:                                    |                         | NITIAL:                                                                                                                                                     |
| PR<br>24 | 02/<br>AWN BY<br>CN<br>0JECT #<br>-16415 | : PAP<br>5 24           | CKED BY:<br>CN<br>PER SIZE:<br>4"x36"                                                                                                                       |
|          | EET:                                     | R 1                     |                                                                                                                                                             |

| CRITICAL | ANALYSIS |
|----------|----------|
|          |          |

| Generated:                                                                                                                                                                                                                                                                                                                       | 2024-01-31                                                                                                          |
|----------------------------------------------------------------------------------------------------------------------------------------------------------------------------------------------------------------------------------------------------------------------------------------------------------------------------------|---------------------------------------------------------------------------------------------------------------------|
| P.O.C. NUMBER: 01<br>Water Source Information:                                                                                                                                                                                                                                                                                   |                                                                                                                     |
| FLOW AVAILABLE<br>Water Meter Size:<br>Flow Available                                                                                                                                                                                                                                                                            | 1"<br>19.31 GPM                                                                                                     |
| PRESSURE AVAILABLE<br>Static Pressure at POC:<br>Elevation Change:<br>Service Line Size:<br>Length of Service Line:<br>Pressure Available:                                                                                                                                                                                       | 70 PSI<br>5.00 ft<br>1"<br><u>20 ft</u><br>66 PSI                                                                   |
| DESIGN ANALYSIS<br>Maximum Station Flow:<br><u>Flow Available at POC:</u><br>Residual Flow Available:                                                                                                                                                                                                                            | 9.42 GPM<br>19.31 GPM<br>9.89 GPM                                                                                   |
| Design Pressure:<br>Friction Loss:<br>Fittings Loss:<br>Elevation Loss:<br>Loss through Valve:<br>Pressure Req. at Critical Station:<br>Loss for Fittings:<br>Loss for Main Line:<br>Loss for POC to Valve Elevation:<br>Loss for Backflow:<br>Loss for Water Meter:<br>Critical Station Pressure at POC:<br>Pressure Available: | 30 PSI<br>0.04 PSI<br>0 PSI<br>7.65 PSI<br>37.7 PSI<br>0 PSI<br>0 PSI<br>11.6 PSI<br>0.64 PSI<br>50.8 PSI<br>66 PSI |
| Residual Pressure Available:                                                                                                                                                                                                                                                                                                     | 15.2 PSI                                                                                                            |