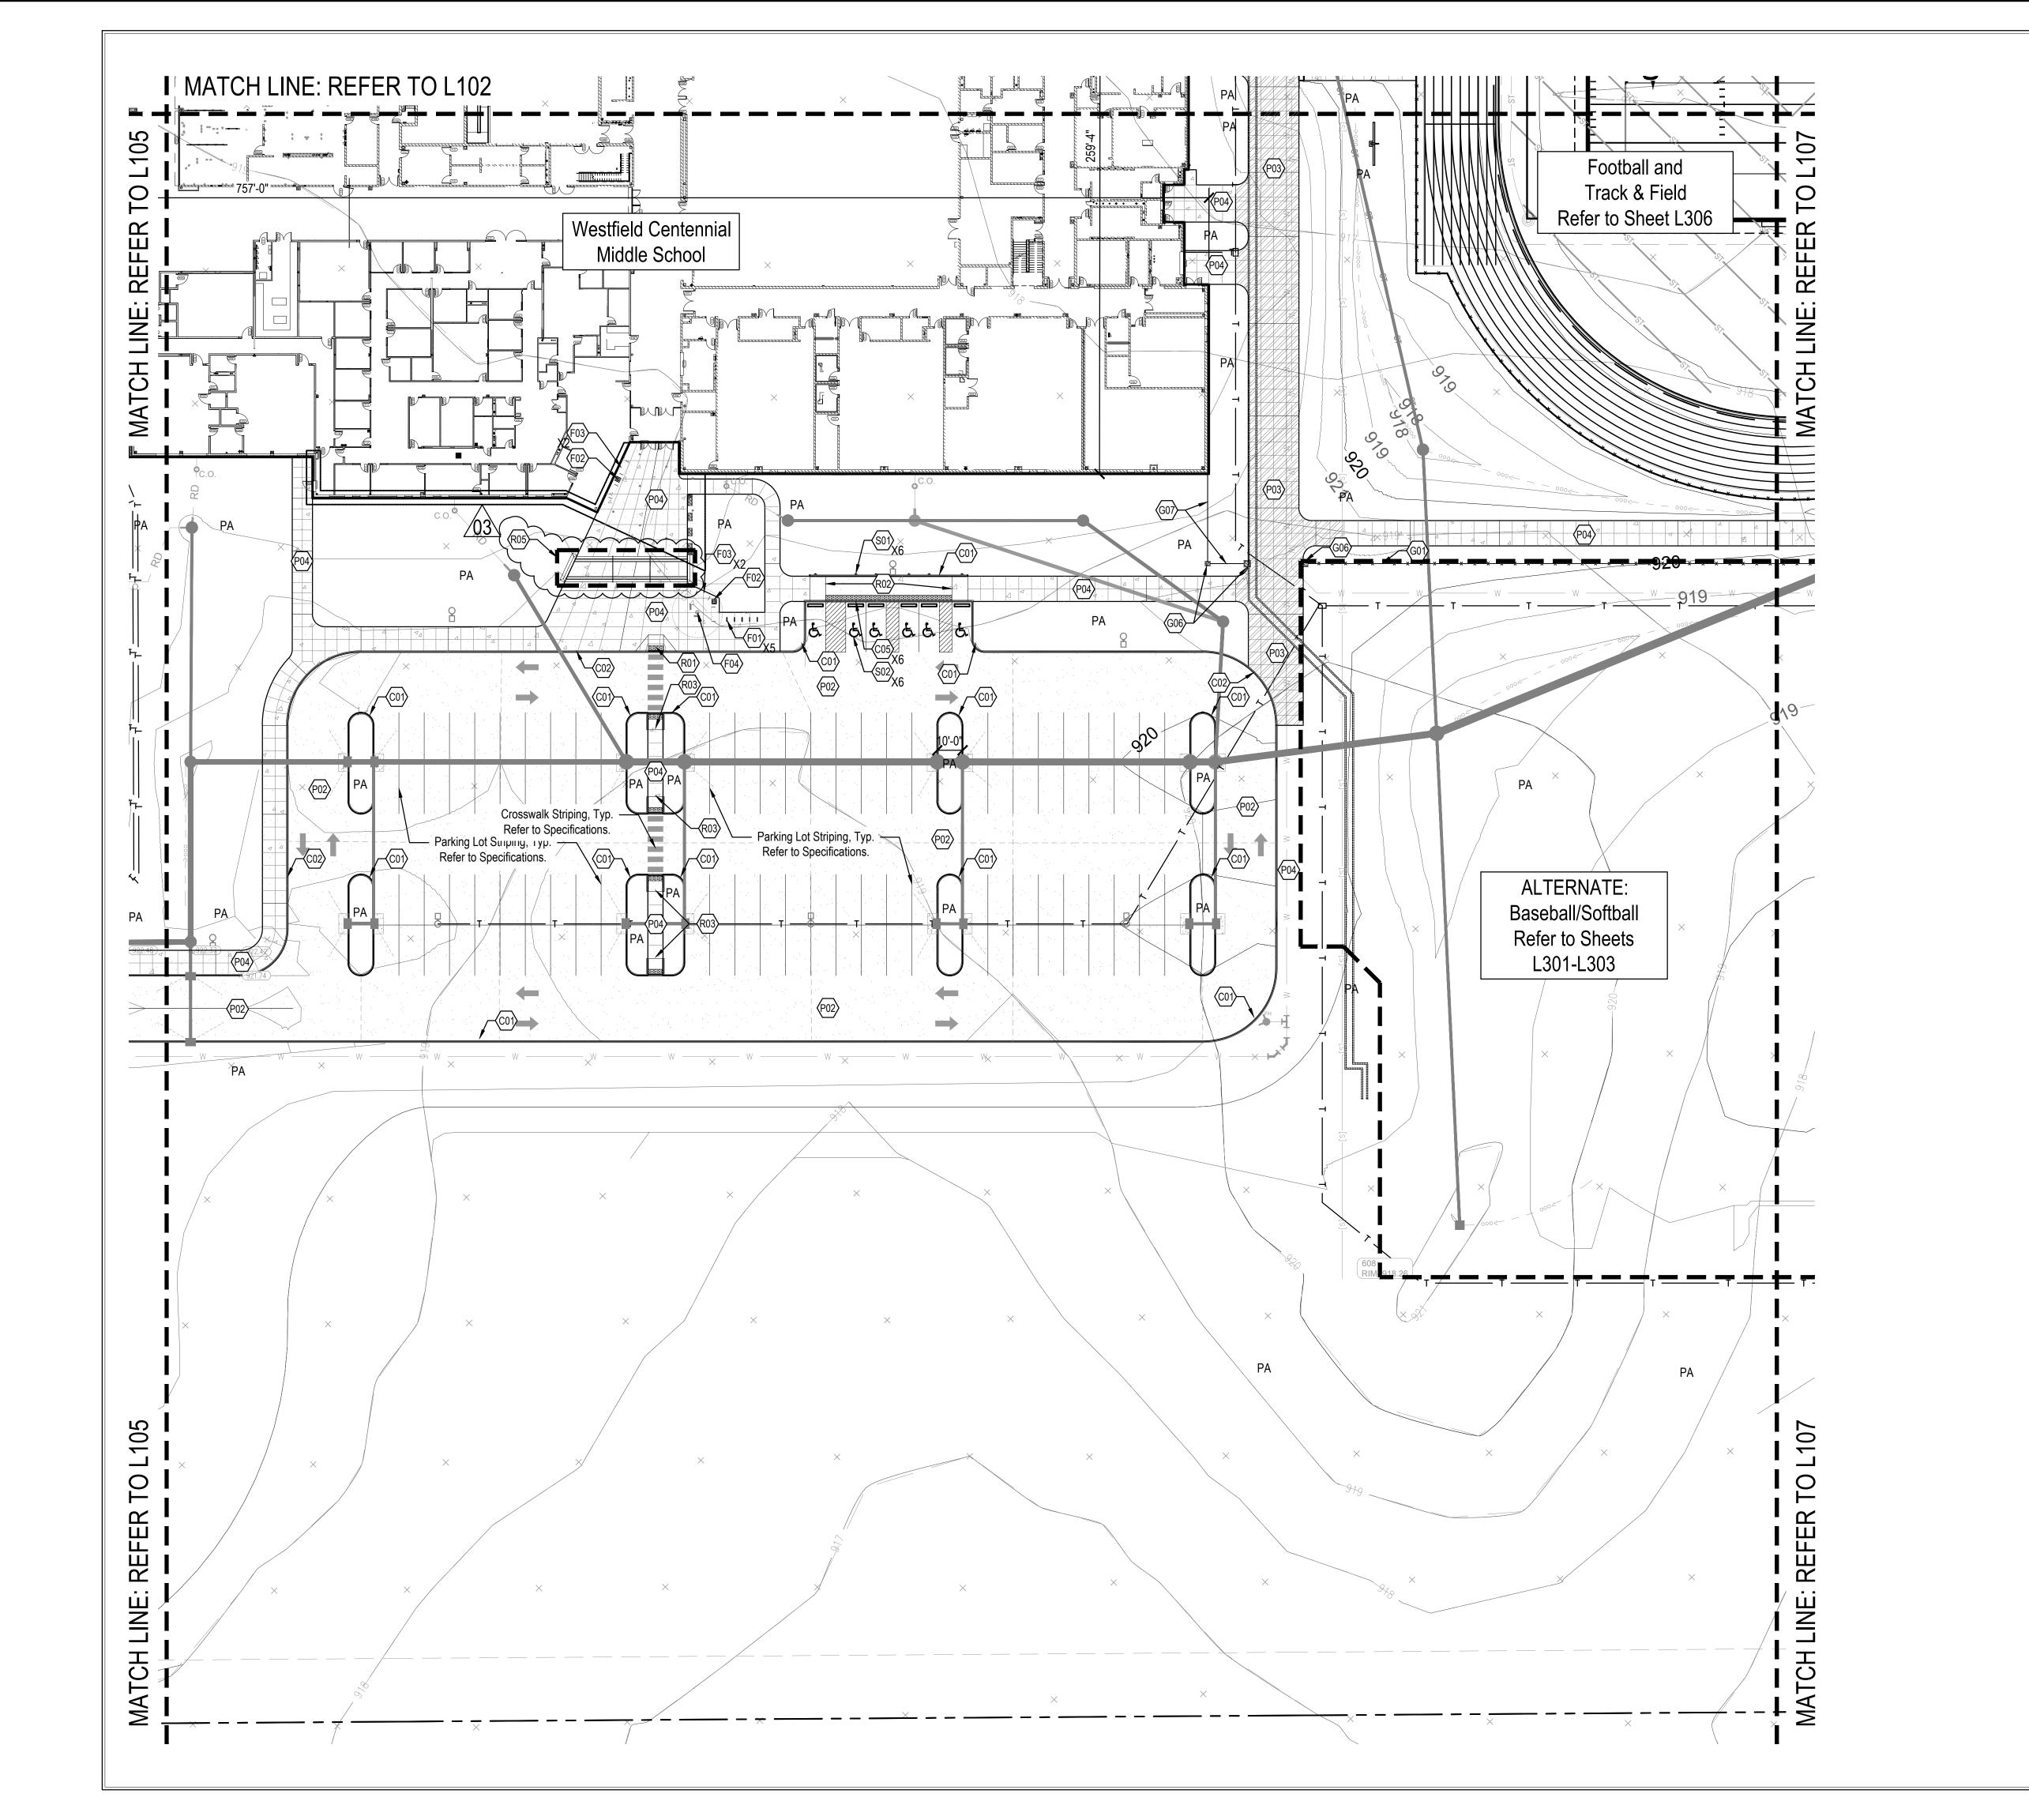

#### 3.2 <u>L103 – MATERIALS & NOTES</u>

A. MODIFY G04 call out from a 10'-0" gate to a 12'-0" gate