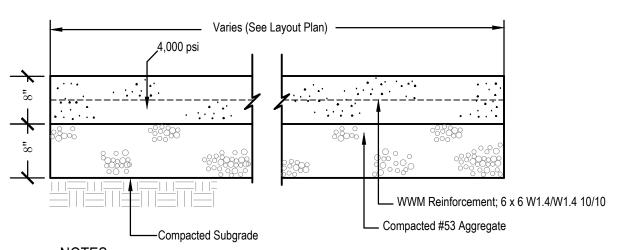

required for full performance and completion of the

REVISIONS:

ISSUE DATE | DRAWN BY | CHECKED BY

DRAWING TITLE:

**ENLARGED** 

ATHLETIC

07/26/2024 SS

Addendum 6 2024/08/16

DRAWING NUMBER L305





P1.0 Pavement, Track Surfacing

P2.0 Pavement, Specialty

Nailer Curb, Refer to Detail 1/L512 and specification 32 91 15



REVISIONS:

Addendum 6 2024/08/16

ISSUE DATE | DRAWN BY | CHECKED BY 07/26/2024 SS

DRAWING TITLE: **ENLARGED** ATHLETIC

**PLANS** CERTIFIED BY:

> DRAWING NUMBER L306

PROJECT NUMBER 2023016

North Scale I" = 30'-0"



\_\_\_\_\_



NOTES:

1. Provide expansion joints at intersection with another sidewalk, beween walks and building slabs, and at other points as indicated on the drawings. 2. Refer to plan drawings for locations of control and expansion joints.





NOTES:

1. Provide expansion joints at intersection with another sidewalk, between walks and building

slabs, and at other points as indicated on the drawings.

2. Refer to plan drawings for locations of control and expansion joints.









HEAVY-DUTY ASPHALT PAVEMENT (Bus Lot and Drives)

Not to Scale

DRAWING NUMBER

L500

WESTFIELD WESTFIELD I

REVISIONS:

ISSUE DATE | DRAWN BY | CHECKED BY

DRAWING TITLE:

SITE DETAILS

CERTIFIED BY:

No. 20200052

STATE OF

Addendum 1 2024/06/07 Addendum 6 2024/08/16



DRAWING NUMBER

L502





Shot put landing pit, Refer to

 2" wide painted center marks and throwing sector boundary lines

Shot put circle and aluminum toeboard,

Details 8 and 9 this Sheet

Refer to Specifications



Athletic Pavement,

Refer to Detail this Sheet

Coordinate loca