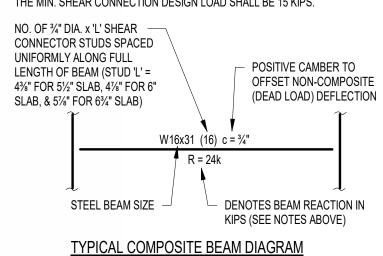

### 3.31 <u>S701 – FRAMING SECTIONS AND DETAILS</u>

A. Add sections 27 through 29/S701.