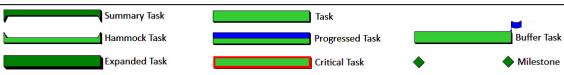

 Athletic Pavement, Contractor Option to use an Asphalt or Concrete base, Refer to Details This Sheet and Specifications

23'-0"

All-weather IHSAA long jump lane with synthetic surface and sand pit. See specs. The long jump pit

shall be contained by a 6" wide x 18" deep cast-in-place concrete curb with top elevation set  $\frac{1}{2}$ " above

take-off-board. An underdrain shall run the length of pit and connect to nearest storm inlet.

Synthetic Running Track and Field Surface

see plans and specs. for applications

— Bituminuous Binder #11

/ Bituminous Binder #8

PLAN

**LONG JUMP PIT** 

Tack Coat

Connect Underdrain to storm sewer ——

 Clean sand suitable for Track & Field applications

Compacted subgrade

- 5:1 slope

 Gill 444s Aluminum High School Take-off Board System, see specifications. Refer to Manufacturer's Instructions; 2 Per Pit

- 4" Underdrain

Perimeter Nailer, Refer to Detail
This Sheet and Specifications

 Non-woven Filter fabric - provide samples to Landscape Architect

HIGH JUMP LANDING ZONE

Not to Scale

- High Jump Approach Arc Striping

SHINGTON SCHOOLS
ILE SCHOOL WEST
OCUMENTS

 $\Box \ge \bigcirc$ 

WESTFIELE WESTFIELD I

SCOPE DRAWINGS:

REVISIONS:

ISSUE DATE DRAWN BY CHECKED BY

DRAWING TITLE:

ATHLETIC

**DETAILS** 

CERTIFIED BY:

ALL DEGISTER OF THE

No. 20200052

STATE OF

DRAWING NUMBER

L513

PROJECT NUMBER 2023016

07/26/2024 SS

Addendum 2 2024/06/17 Addendum 3 2024/06/24 Addendum 6 2024/08/16

# FOUNDATION PLAN NOTES

1. REF. S001 & S002 FOR STRUCTURAL NOTES, DESIGN DATA, SCHEDULES &

2. REF. THE S400 SERIES FOR TYPICAL FOUNDATION AND MASONRY DETAILS. 3. ALL CONTRACTORS ARE REQUIRED TO COORDINATE THEIR WORK WITH ALL DISCIPLINES TO AVOID CONFLICTS. THE MECHANICAL, ELECTRICAL, AND PLUMBING ASPECTS ARE NOT IN THE SCOPE OF THESE DRAWINGS. THEREFORE, ALL REQUIRED MATERIALS AND WORK MAY NOT BE

4. ALL ELEVATIONS ARE REFERENCED FROM THE FIRST FLOOR FIN. FLOOR ELEVATION +0'-0" (USGS 924.00). VERIFY USGS ELEVATION WITH CIVIL DWGS.

- 5. <u>ALL WALLS SHALL BE LAID OUT FROM THE ARCHITECTURAL DRAWINGS.</u> 6. REF. ARCH. DRAWINGS. FOR ALL DIMENSIONS NOT SHOWN. CONTRACTOR SHALL VERIFY ALL DIMENSIONS PRIOR TO CONSTRUCTION AND IMMEDIATELY NOTIFY ARCHITECT/ENGINEER OF ANY DISCREPANCIES. 7. COORDINATE EXACT SIZE & LOCATION OF ALL MECHANICAL OPENINGS IN FDN. WALLS WITH THE MECHANICAL, ELECTRICAL & PLUMBING
- 8. NOTE: PERIMETER FOOTINGS SHALL BE LOWERED AND/OR SLEEVED TO PASS BELOW PLUMBING LINES (E.G., SANITARY & STORM LINES, WATER LINES, ETC.) SHOWN ON THE PLUMBING DRAWINGS. PROVIDE FOOTING STEPS AS REQUIRED PER THE TYPICAL DETAILS ON \$401.
- 9. ALL SLAB RECESSES SHALL BE LOCATED PER THE ARCHITECTURAL DRAWINGS. COORDINATE DEPTHS OF ALL SLAB RECESSES WITH THE ARCHITECTURAL DRAWINGS AND/OR THE FLOORING SUPPLIER. 10. PROVIDE CMU REINFORCING AS FOLLOWS, UNLESS NOTED OTHERWISE ON PLANS & SECTIONS:

12" CMU, EXTERIOR (> 27' TALL): #6 @ 16" OC 12" CMU, EXTERIOR (< 27' TALL): 12" CMU, INTERIOR (> 27' TALL): #6 @ 32" OC 12" CMU, INTERIOR (< 27' TALL): #5 @ 32" OC 10" CMU, EXTERIOR: 10" CMU, INTERIOR: #5 @ 32" OC 8" CMU: #5 @ 32" OC 6" CMU:

FOUNDATION WALLS NOT #5 @ 48" OC EXTENDING ABOVE GRADE: (NOTE: WHERE ONLY THE UPPER PORTION OF WALL HAS EXTERIOR EXPOSURE, THE ENTIRE WALL IS AN EXTERIOR WALL FOR REINFORICNG

PROVIDE OPEN-CORE BOND BEAMS AT TOPS OF WALLS, AT CHANGES IN CMU THICKNESS, AND WHERE INDICATED ON PLANS & SECTIONS (10'-0" OC MAX VERTICAL SPACING). PROVIDE 1/2 OF INTERRUPTED VERTICALS AT JAMBS OF OPENINGS AND PROVIDE ADDITIONAL VERT'S. AT ENDS OF WALLS. 11. COORDINATE REINFORCING DOWELS FOR CMU VERTICAL REINFORCING

- WITH REINF. NOTED ON PLANS & SECTIONS. 12. GROUT ALL CORES OF CMU SOLID BELOW FIN. FLOOR ELEVATION. 13. PROVIDE THICKENED SLAB UNDER ALL INTERIOR CMU WALLS WITHOUT FOOTINGS. SEE S401 FOR THICKENED SLAB DETAIL. REF. THE
- ARCHITECTURAL DRAWINGS FOR LOCATIONS OF CMU WALLS. 14. ALL FOOTINGS SHALL BEAR ON APPROVED SOIL. UNDERCUT AS REQ'D. TO SUITABLE BEARING MATERIAL AS DETERMINED BY THE GEOTECHNICAL TESTING AGENCY. REF. TYPICAL FOOTING UNDERCUT DETAILS ON \$402. 15. PROVIDE CONTROL/CONTRACTION JOINTS IN SLABS ON GRADE (REF. TYPICAL DETAILS ON S401). ALL JOINTS IN SLABS TO RECEIVE THIN OR THICK-SET TERRAZZO, CERAMIC OR PORCELAIN TILE, VINYL-COMPOSITION TILE (VCT) OR VINYL SHEET GOODS, EPOXY OR SIMILAR THIN-FILM FINISH
- 16. EARTH-FORMED FOOTINGS ARE ACCEPTABLE WHERE SOIL CONDITIONS PERMIT (I.E. WHERE THE BANKS OF THE EXCAVATION WILL HOLD WITHOUT CAVING AND SLOUGHING), HOWEVER, THE PLAN DIMENSION OF EARTH- FORMED FOOTINGS MUST BE INCREASED BY 2" ALONG ALL EDGES TO ACCOUNT FOR INACCURACIES ASSOCIATED WITH EARTH-FORMING (I.E. 2'-0" WIDE WALL FOOTINGS SHALL BE 2'-4" WIDE AND 5'-0" SQUARE COLUMN FOOTINGS SHALL BE 5'-4" SQUARE).
- 17. SUBSTITUTION OF POLYPROPYLENE FIBER SECONDARY REINFORCING FOR WELDED WIRE FABRIC IS PERMITTED FOR SLABS ON GRADE EXCEP FOR GYMNASIUM SLABS AND SLABS THAT RECEIVE EPOXY FINISH FLOORING (COORD. LOCATIONS WITH ARCHITECTURAL FINISH PLANS). 18. REF. ARCHITECTURAL DWGS. FOR MASONRY CONTROL & EXPANSION JOINT LOCATIONS.

DENOTES FIN. FLOOR DENOTES TOP OF FTG, SLAB, PIER, ETC. DENOTES BOTTOM OF FTG. GRADE BEAM, ETC. DENOTES SLAB ON GRADE CONTROL/CONTRACTION JOINT DENOTES WALL FOOTING MARK & TOP OF FOOTING ELEVATION (REF. WALL FTG SCHED.) DENOTES TIE BEAM MARK & T/BEAM ELEVATION (REF. TIE BEAM SCHEDULE) DENOTES WALL FOOTING WITH STEPS. REF. TYP. DETAIL ON S401 -  $\bot$  -  $\bot$  -

DENOTES CMU FOUNDATION WALL DENOTES CMU FDN. WALL HELD DOWN AT DENOTES CMU WALL VERT. REINF. SIZE & SPACING.

IF NOT SHOWN, PROVIDE MIN. PER NOTE 10 ABOVE. DENOTES SLAB ON GRADE THICKNESS & T/SLAB

ELEVATION. ALL SLABS ON GRADE TO BE PLACED ON 6" MIN. COMPACTED GRANULAR FILL & VAPOR BARRIER/RETARDER PER SPECS. PROVIDE THE FOLLOWING WELDED WIRE FABRIC REINFORCING: 4" SLAB: 6x6-W1.4xW1.4 WWF 5" SLAB: 6x6-W2.1xW2.1 WWF 6" SLAB: 6x6-W2.9xW2.9 WWF

C

**KEYPLAN** 

SCOPE DRAWINGS: quirements of the Contract.
On the basis of the general scope indicated or describ the trade contractors shall furnish all items required for the proper execution and completion of the work.