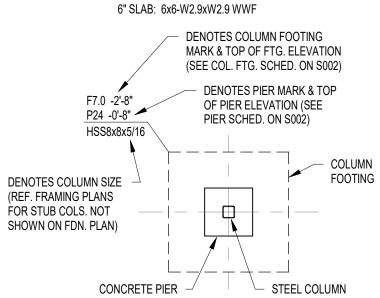

### 3.19 <u>S201H – FOUNDATION PLANS – UNIT H & ENTRY GATES</u>

- A. Revise sheet name to "FOUNDATION PLANS UNIT H & ENTRY GATES".
- B. Add entry gates foundation plan 2/S201H.
- C. Revise column grid dimension as shown.
- D. Add slab on grade thickness delineation line and notes as shown on plan.
- E. Revise foundation wall/wall footing layout as shown on plan.