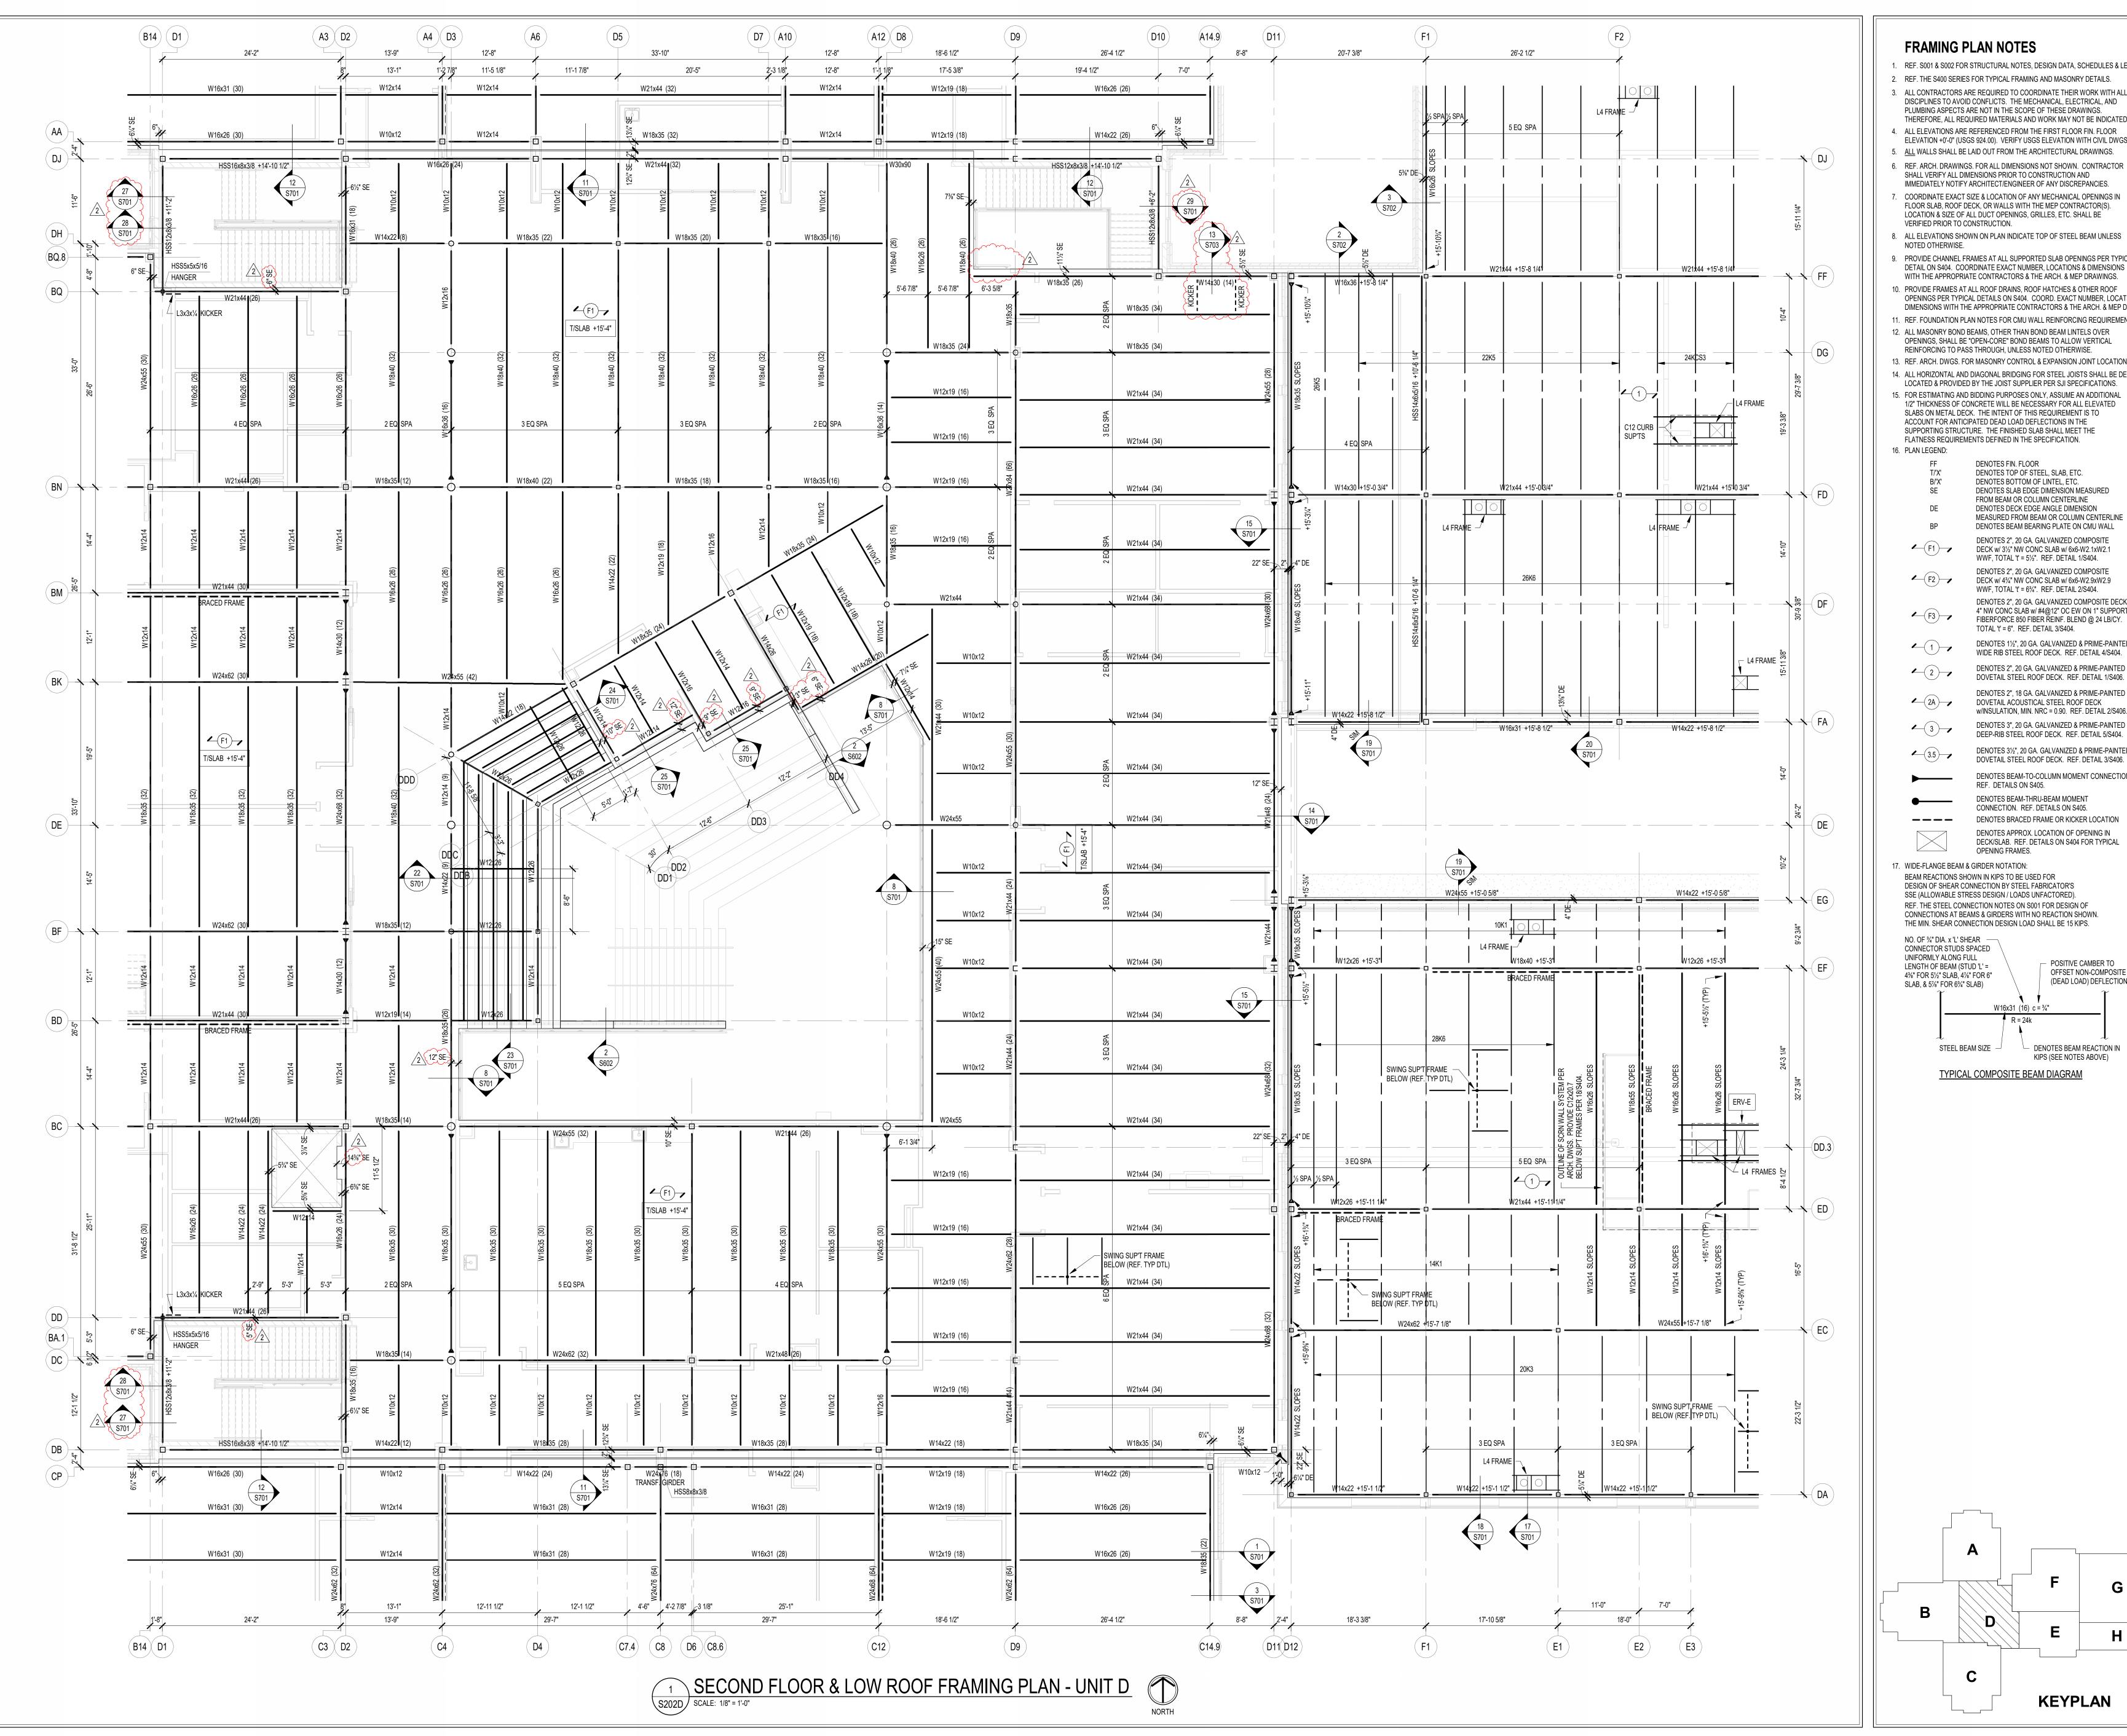

#### 3.23 S202D – SECOND FLOOR & LOW ROOF FRAMING PLAN – UNIT D

- A. Add section callouts as shown.
- B. Add/revise slab edge dimensions & layout as shown on plan.
- C. Add kickers as shown on plan (reference 13/S703).

### 3.31 <u>S701 – FRAMING SECTIONS AND DETAILS</u>

A. Add sections 27 through 29/S701.

#### 3.33 <u>S703 – FRAMING SECTIONS AND DETAILS</u>

- A. Revise sections 1 through 4/S703 as shown.
- B. Add sections 6 through 13/S703.