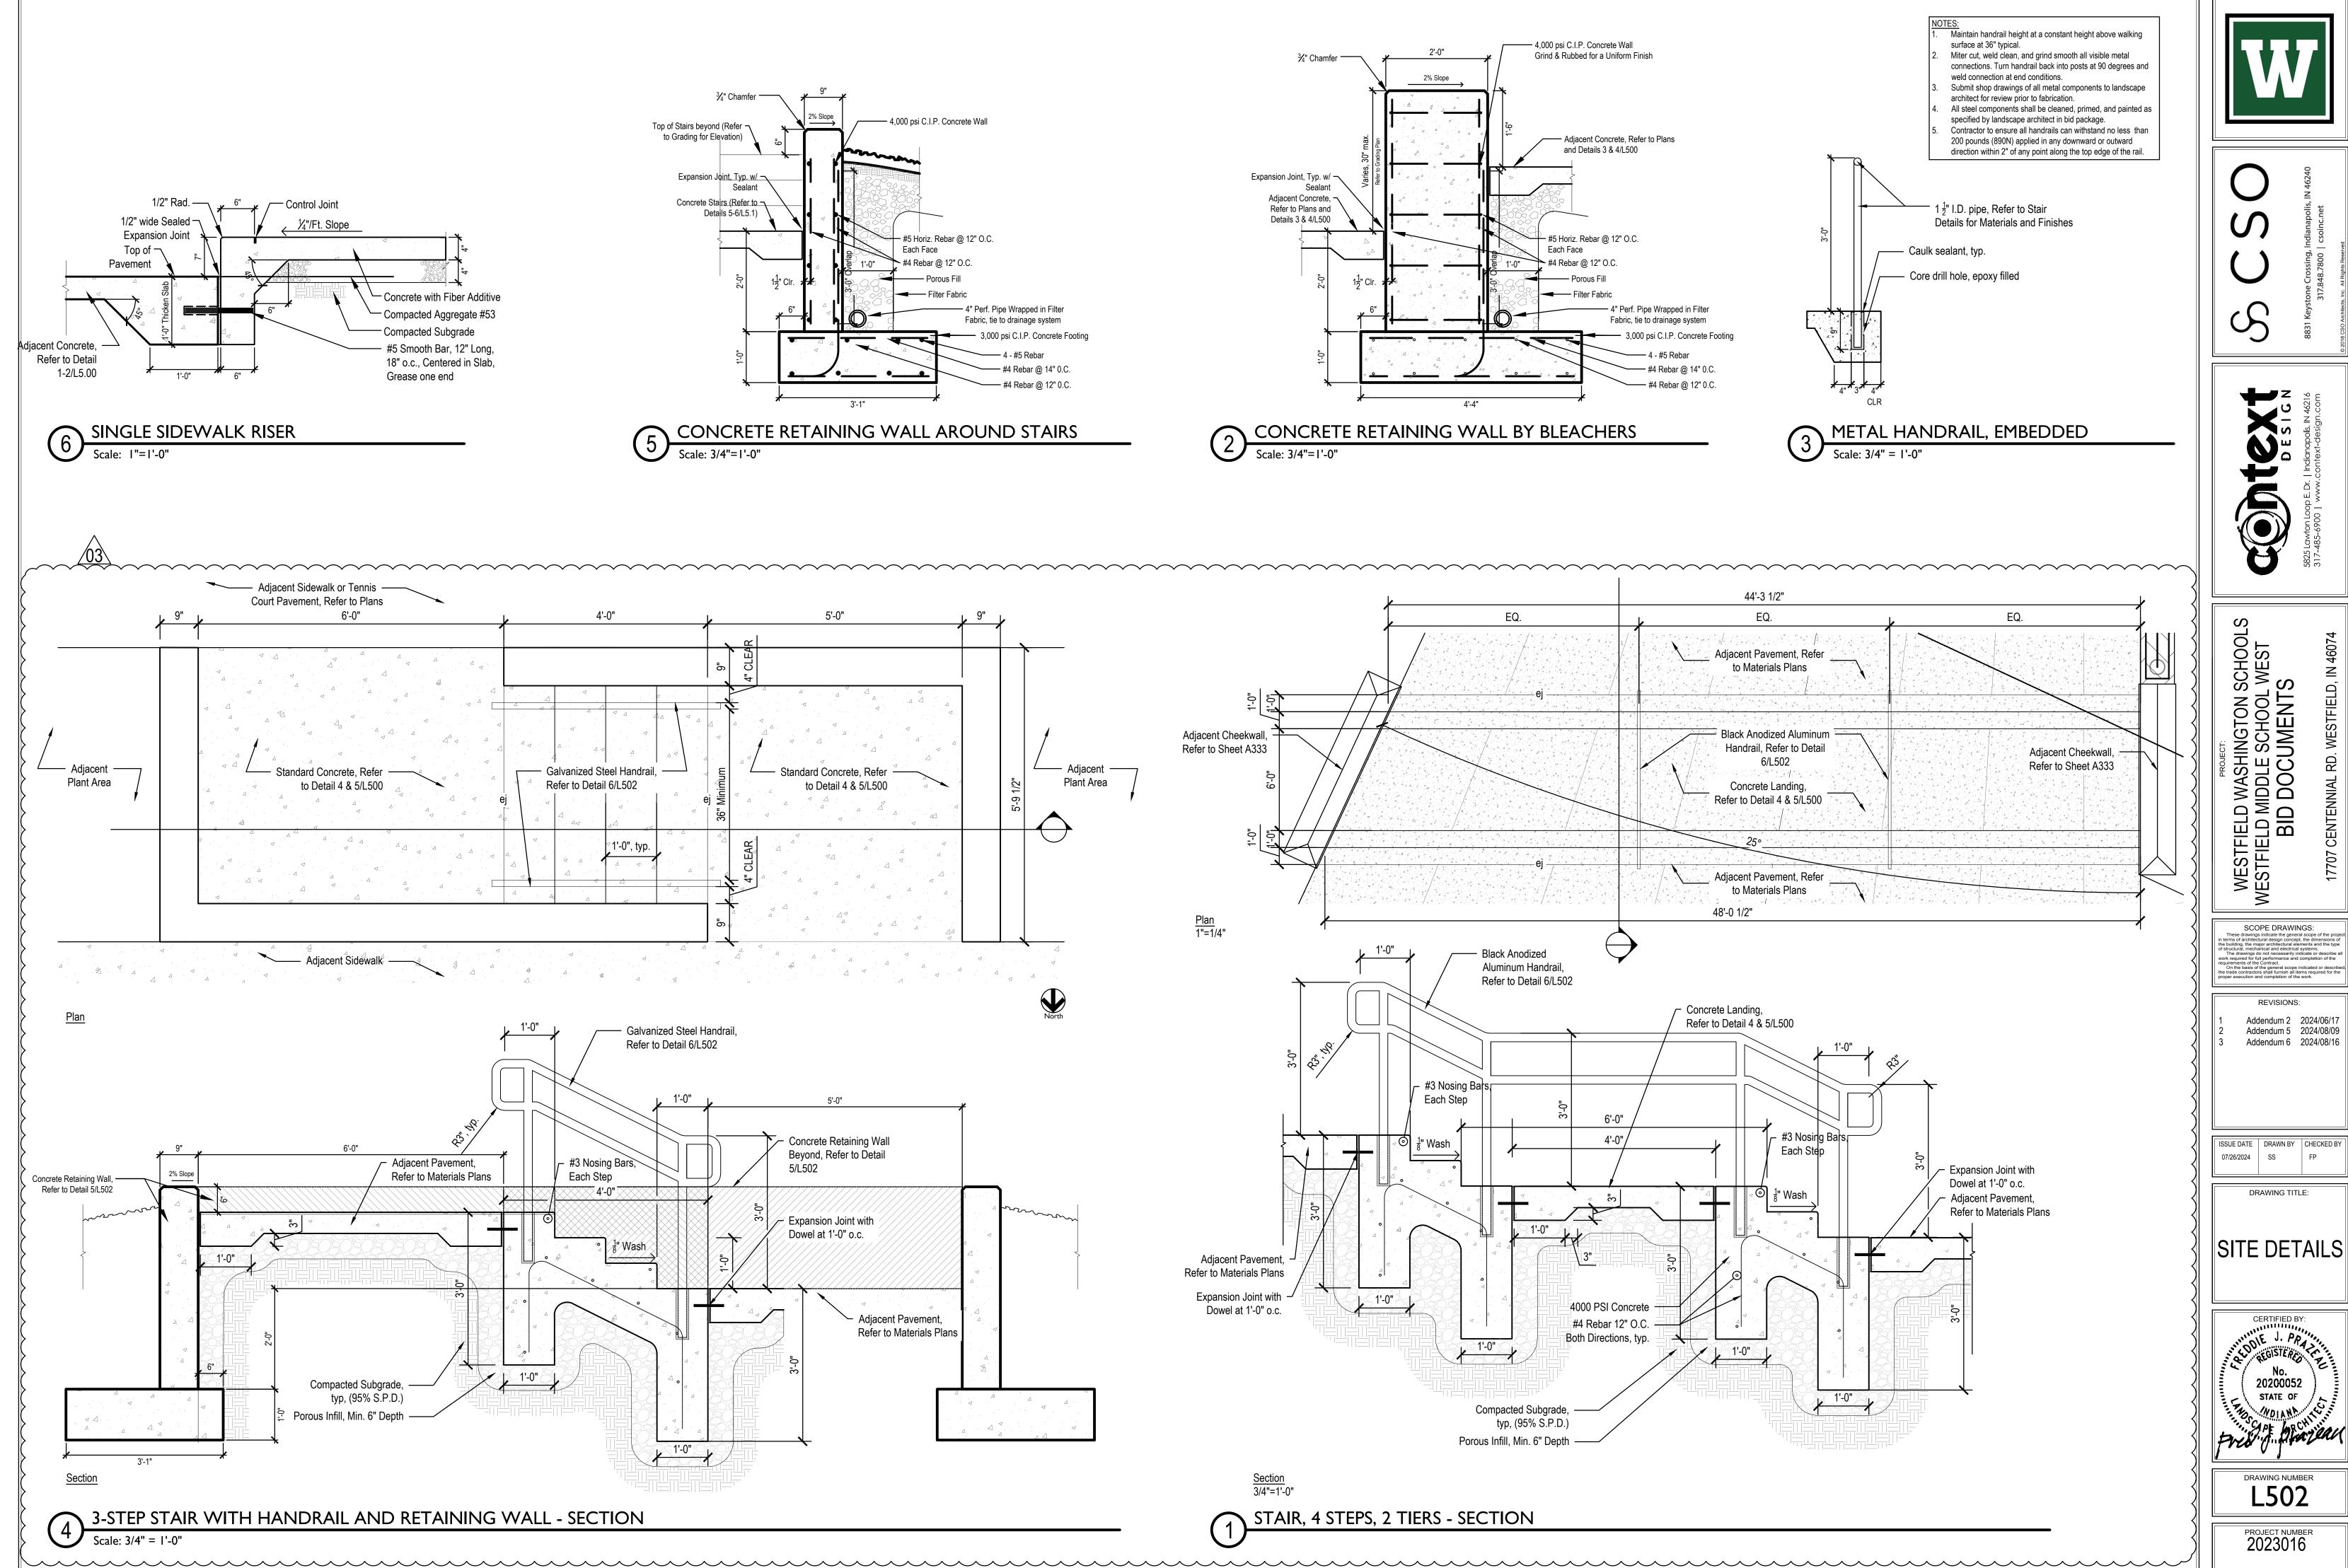

#### 3.11 L500 – SITE DETAILS

A. ADD guardrail detail.

#### 3.12 <u>L502 – SITE DETAILS</u>

A. CLARIFY stair and wall configurations in Details 1 & 4