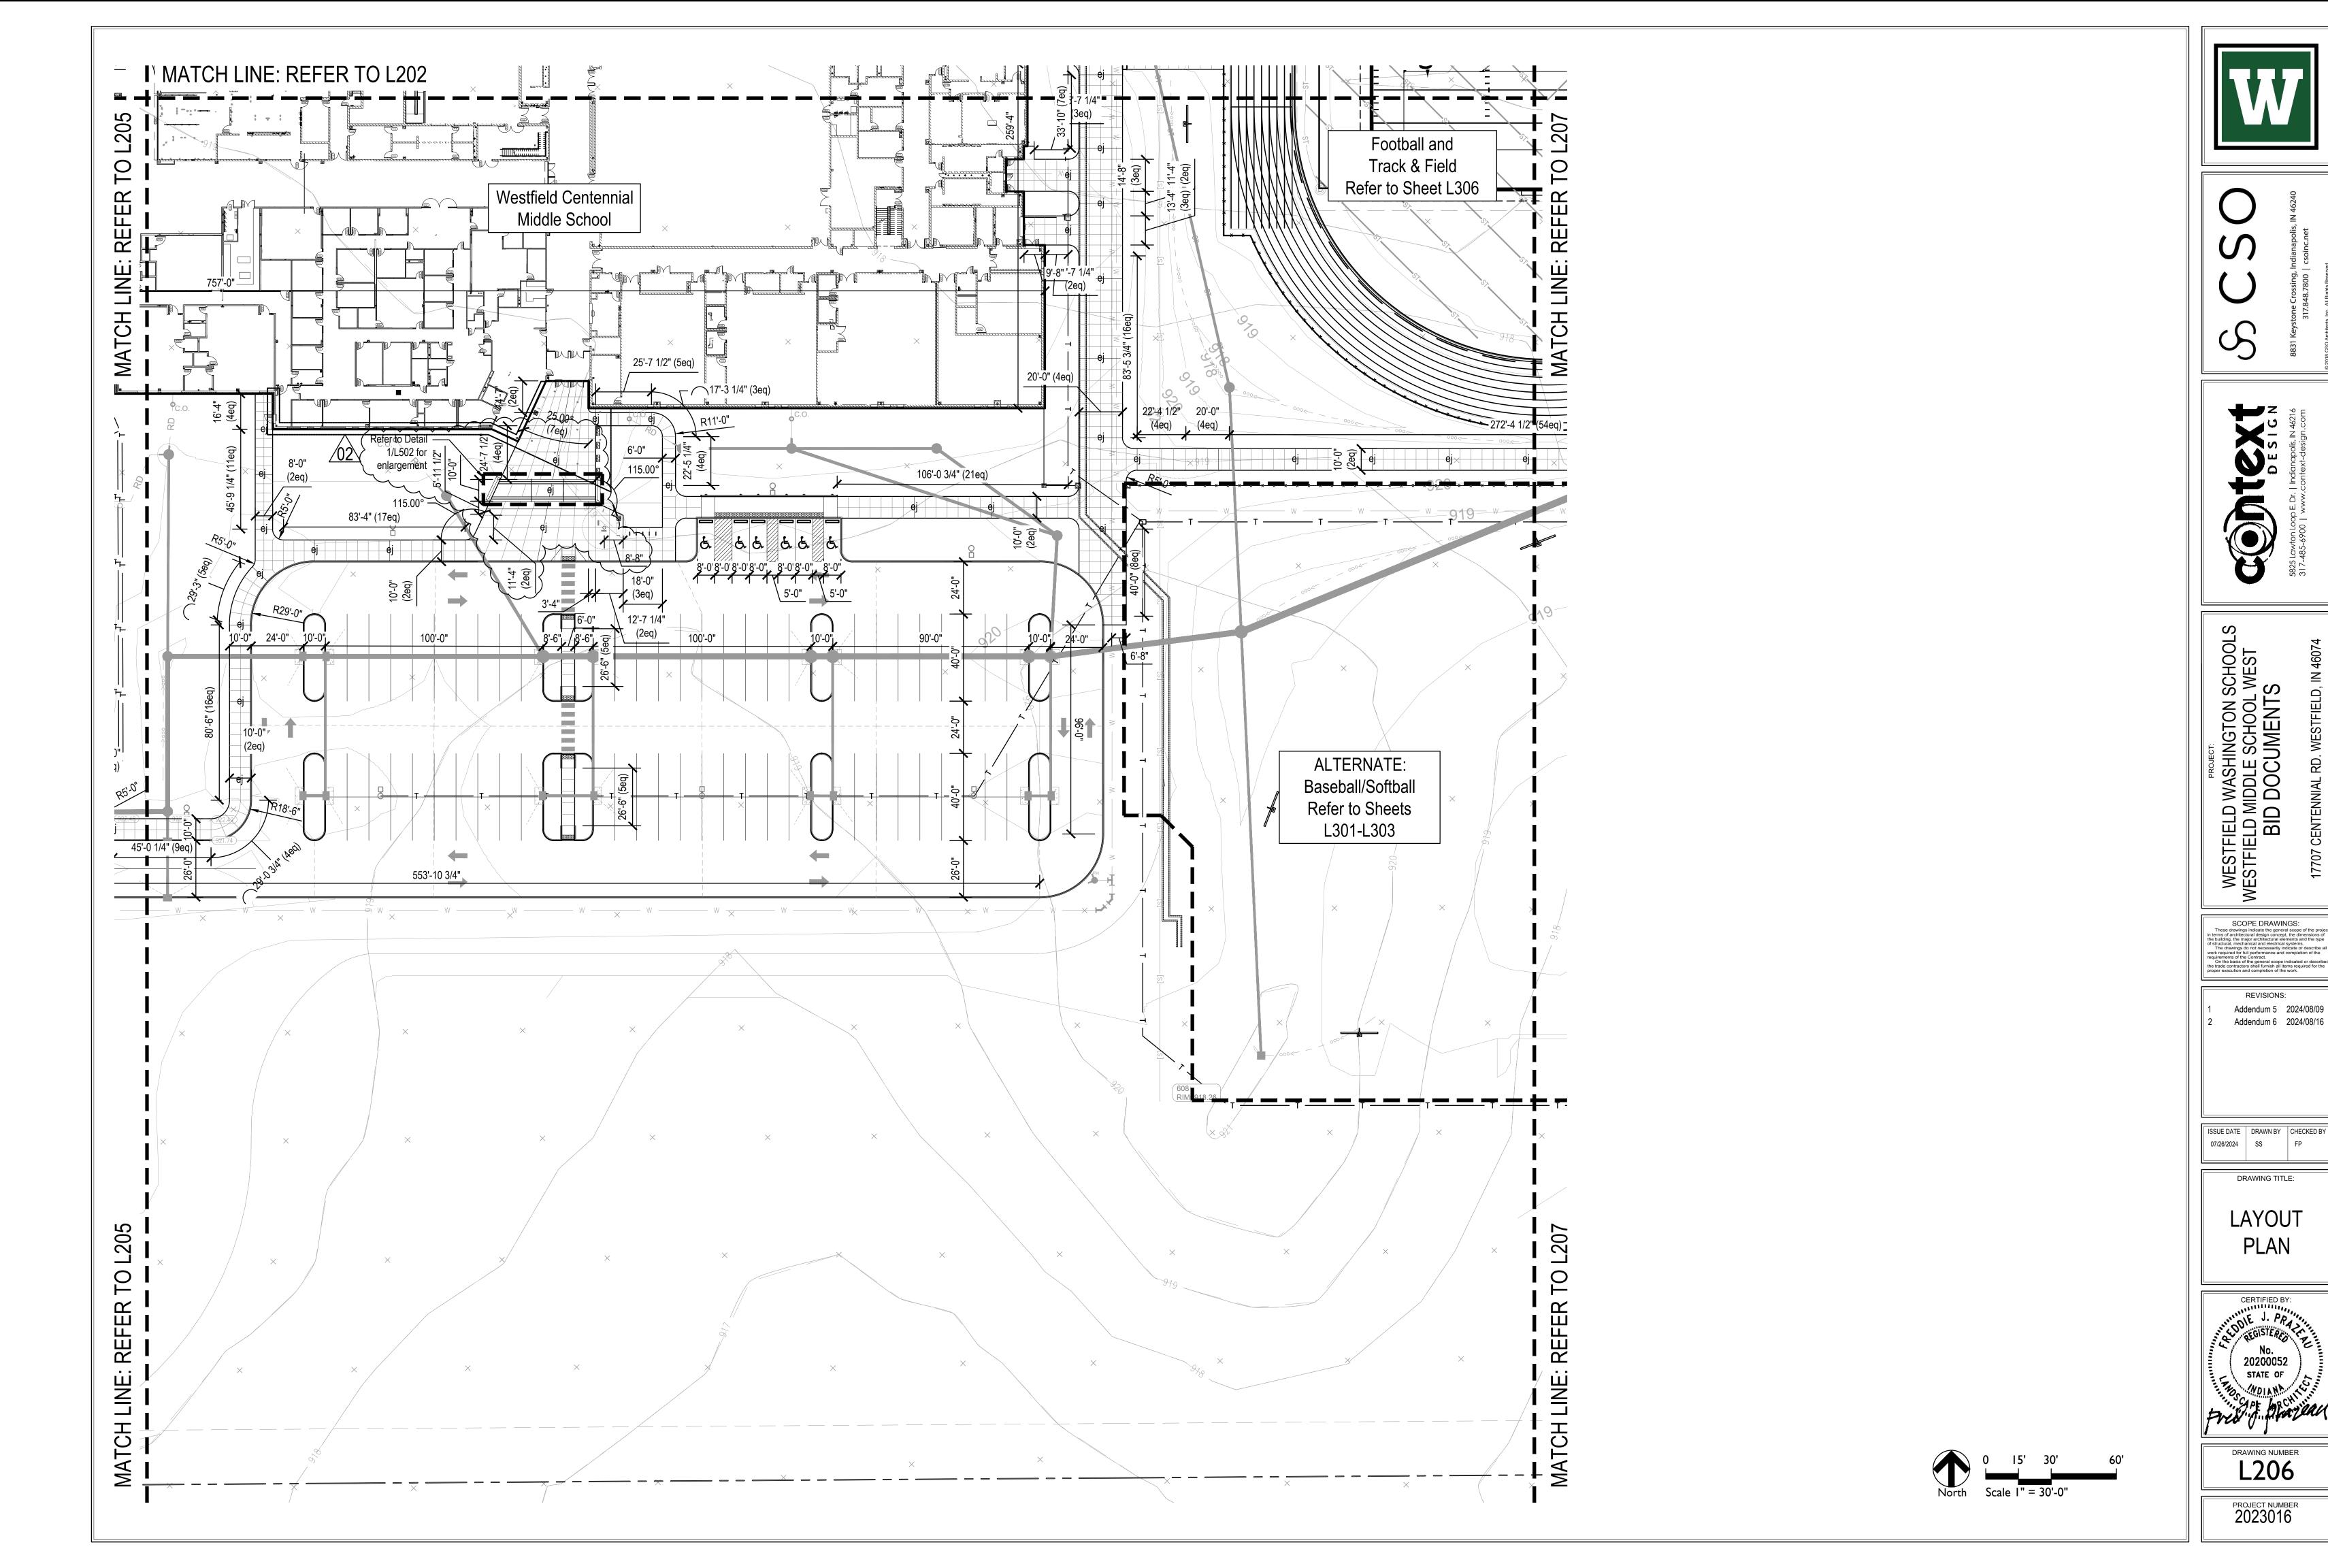

### 3.6 <u>L206 – LAYOUT PLAN</u>

- A. MODIFY jointing around stairs
- B. CLARIFY flag pole location
- C. CLARIFY dimensions at entrance stairs