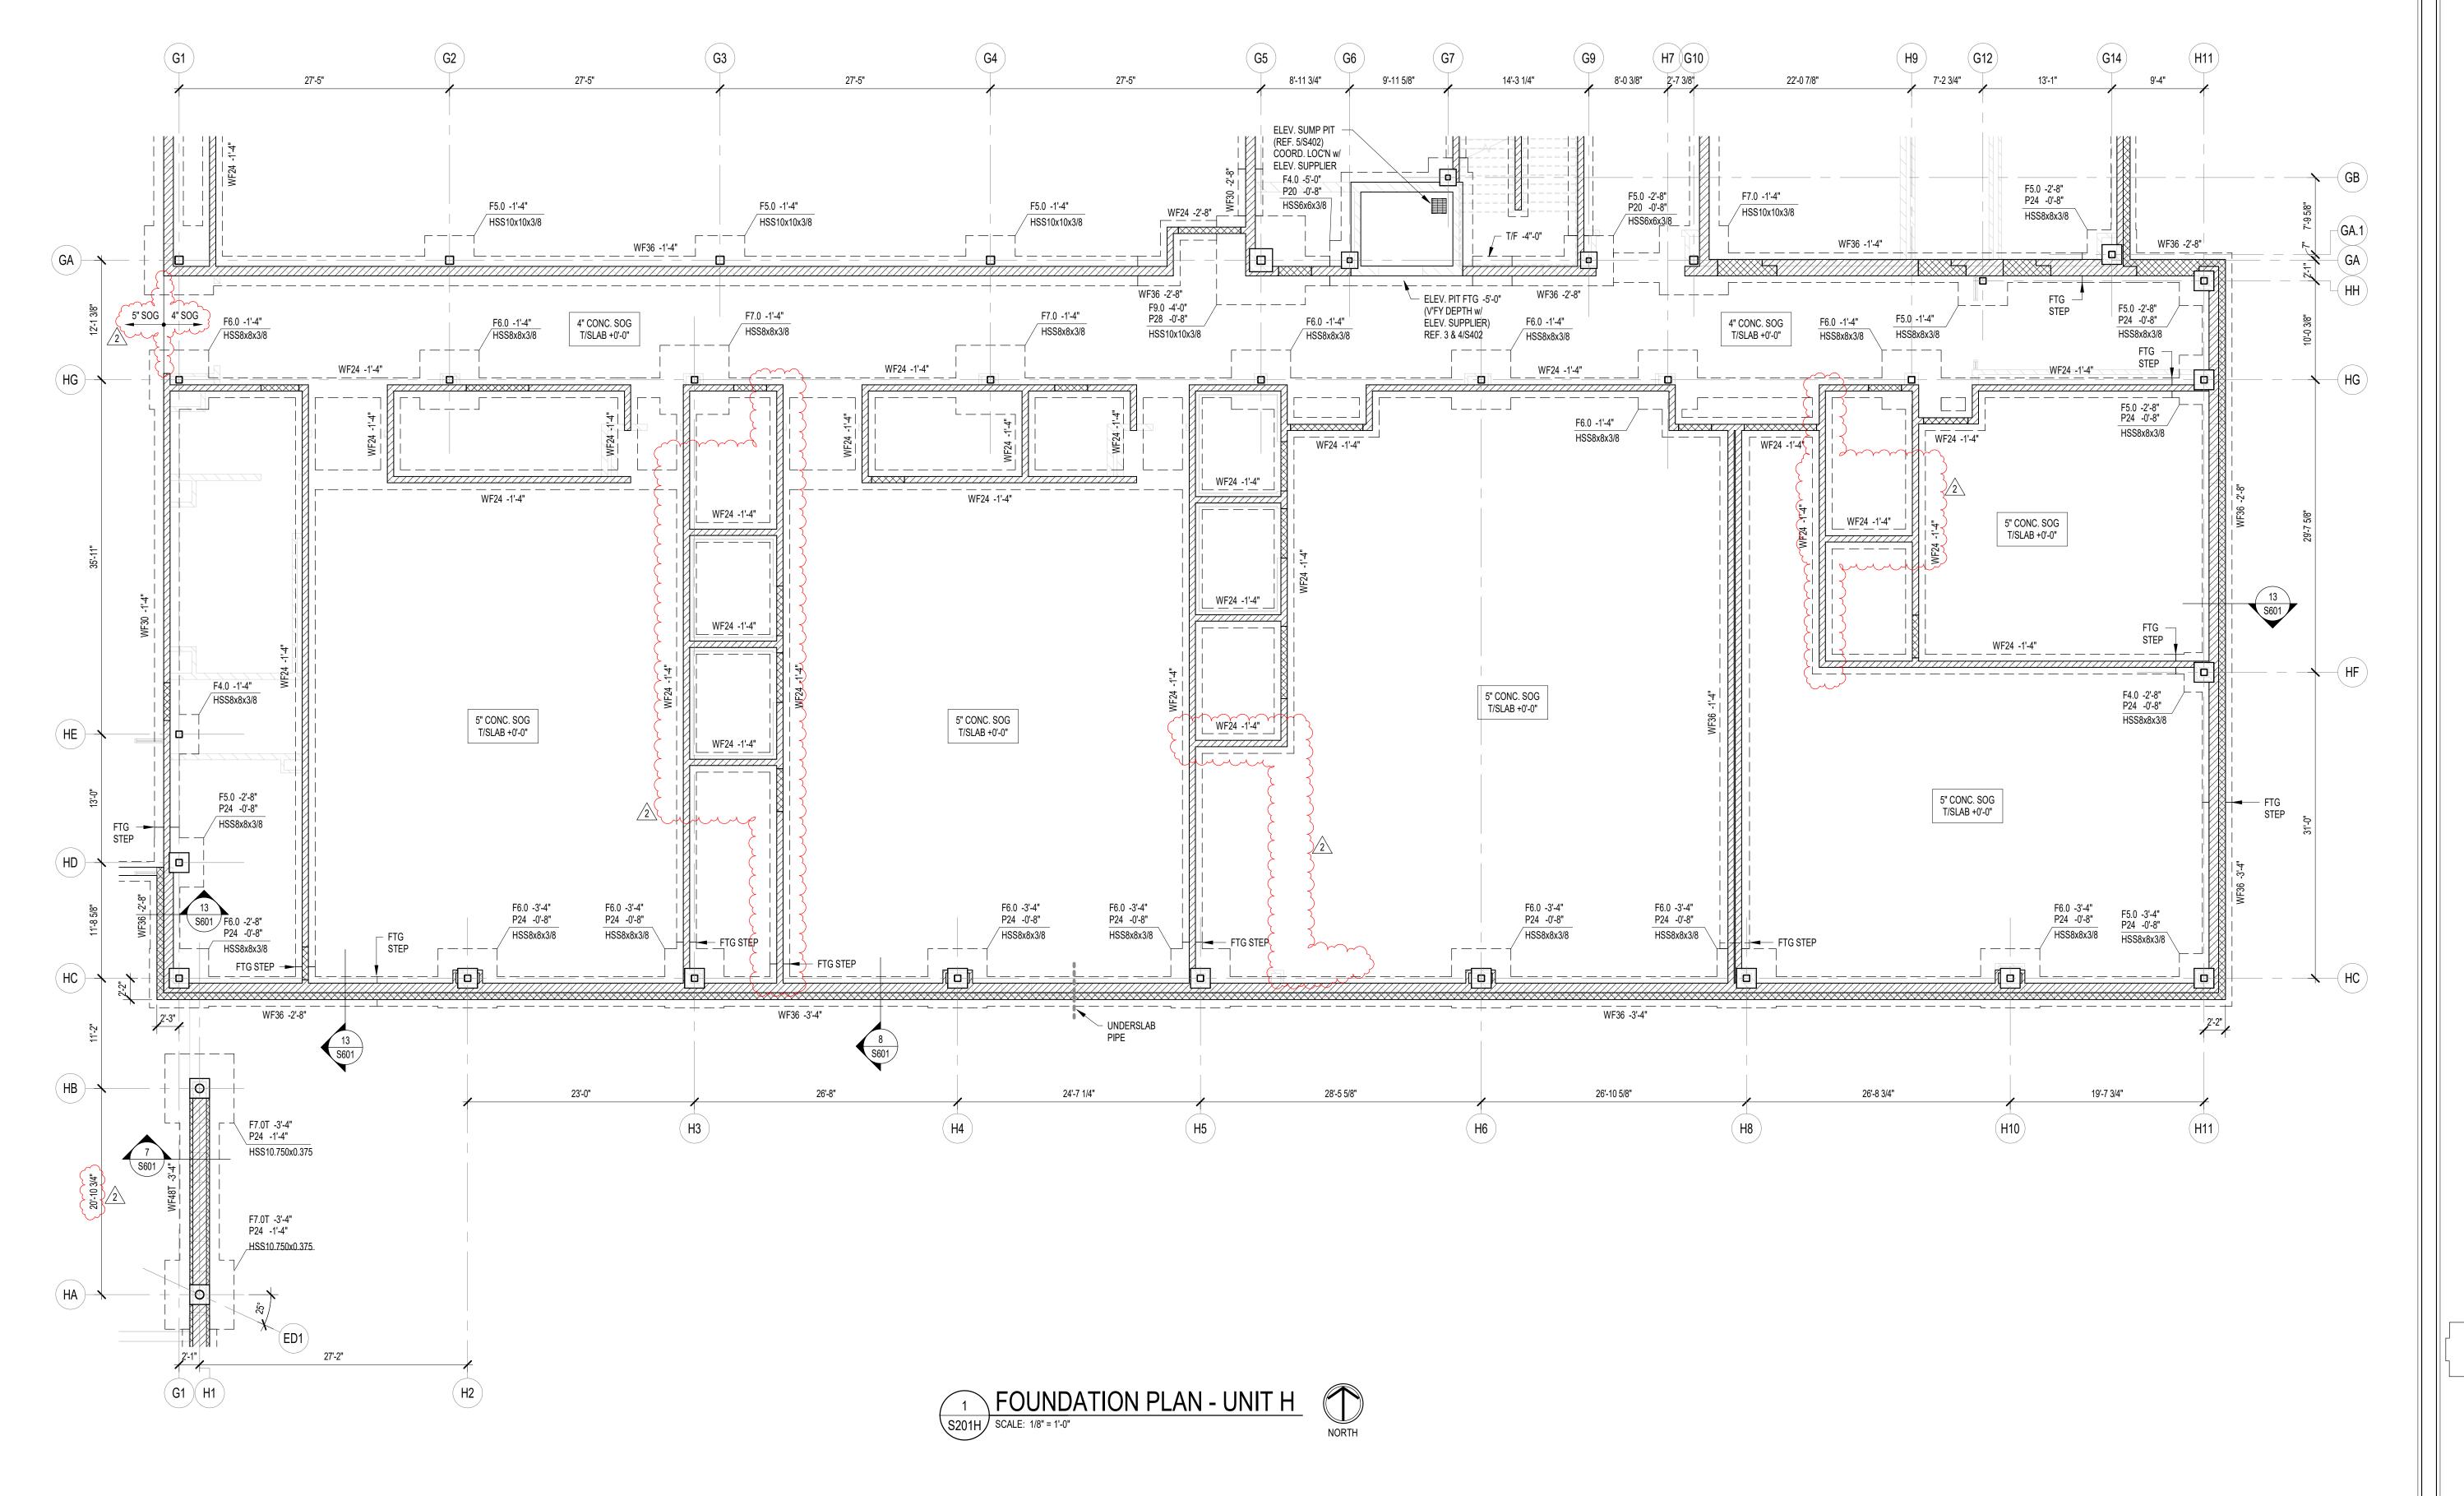

### 3.19 <u>S201H – FOUNDATION PLANS – UNIT H & ENTRY GATES</u>

- A. Revise sheet name to "FOUNDATION PLANS UNIT H & ENTRY GATES".
- B. Add entry gates foundation plan 2/S201H.
- C. Revise column grid dimension as shown.
- D. Add slab on grade thickness delineation line and notes as shown on plan.
- E. Revise foundation wall/wall footing layout as shown on plan.