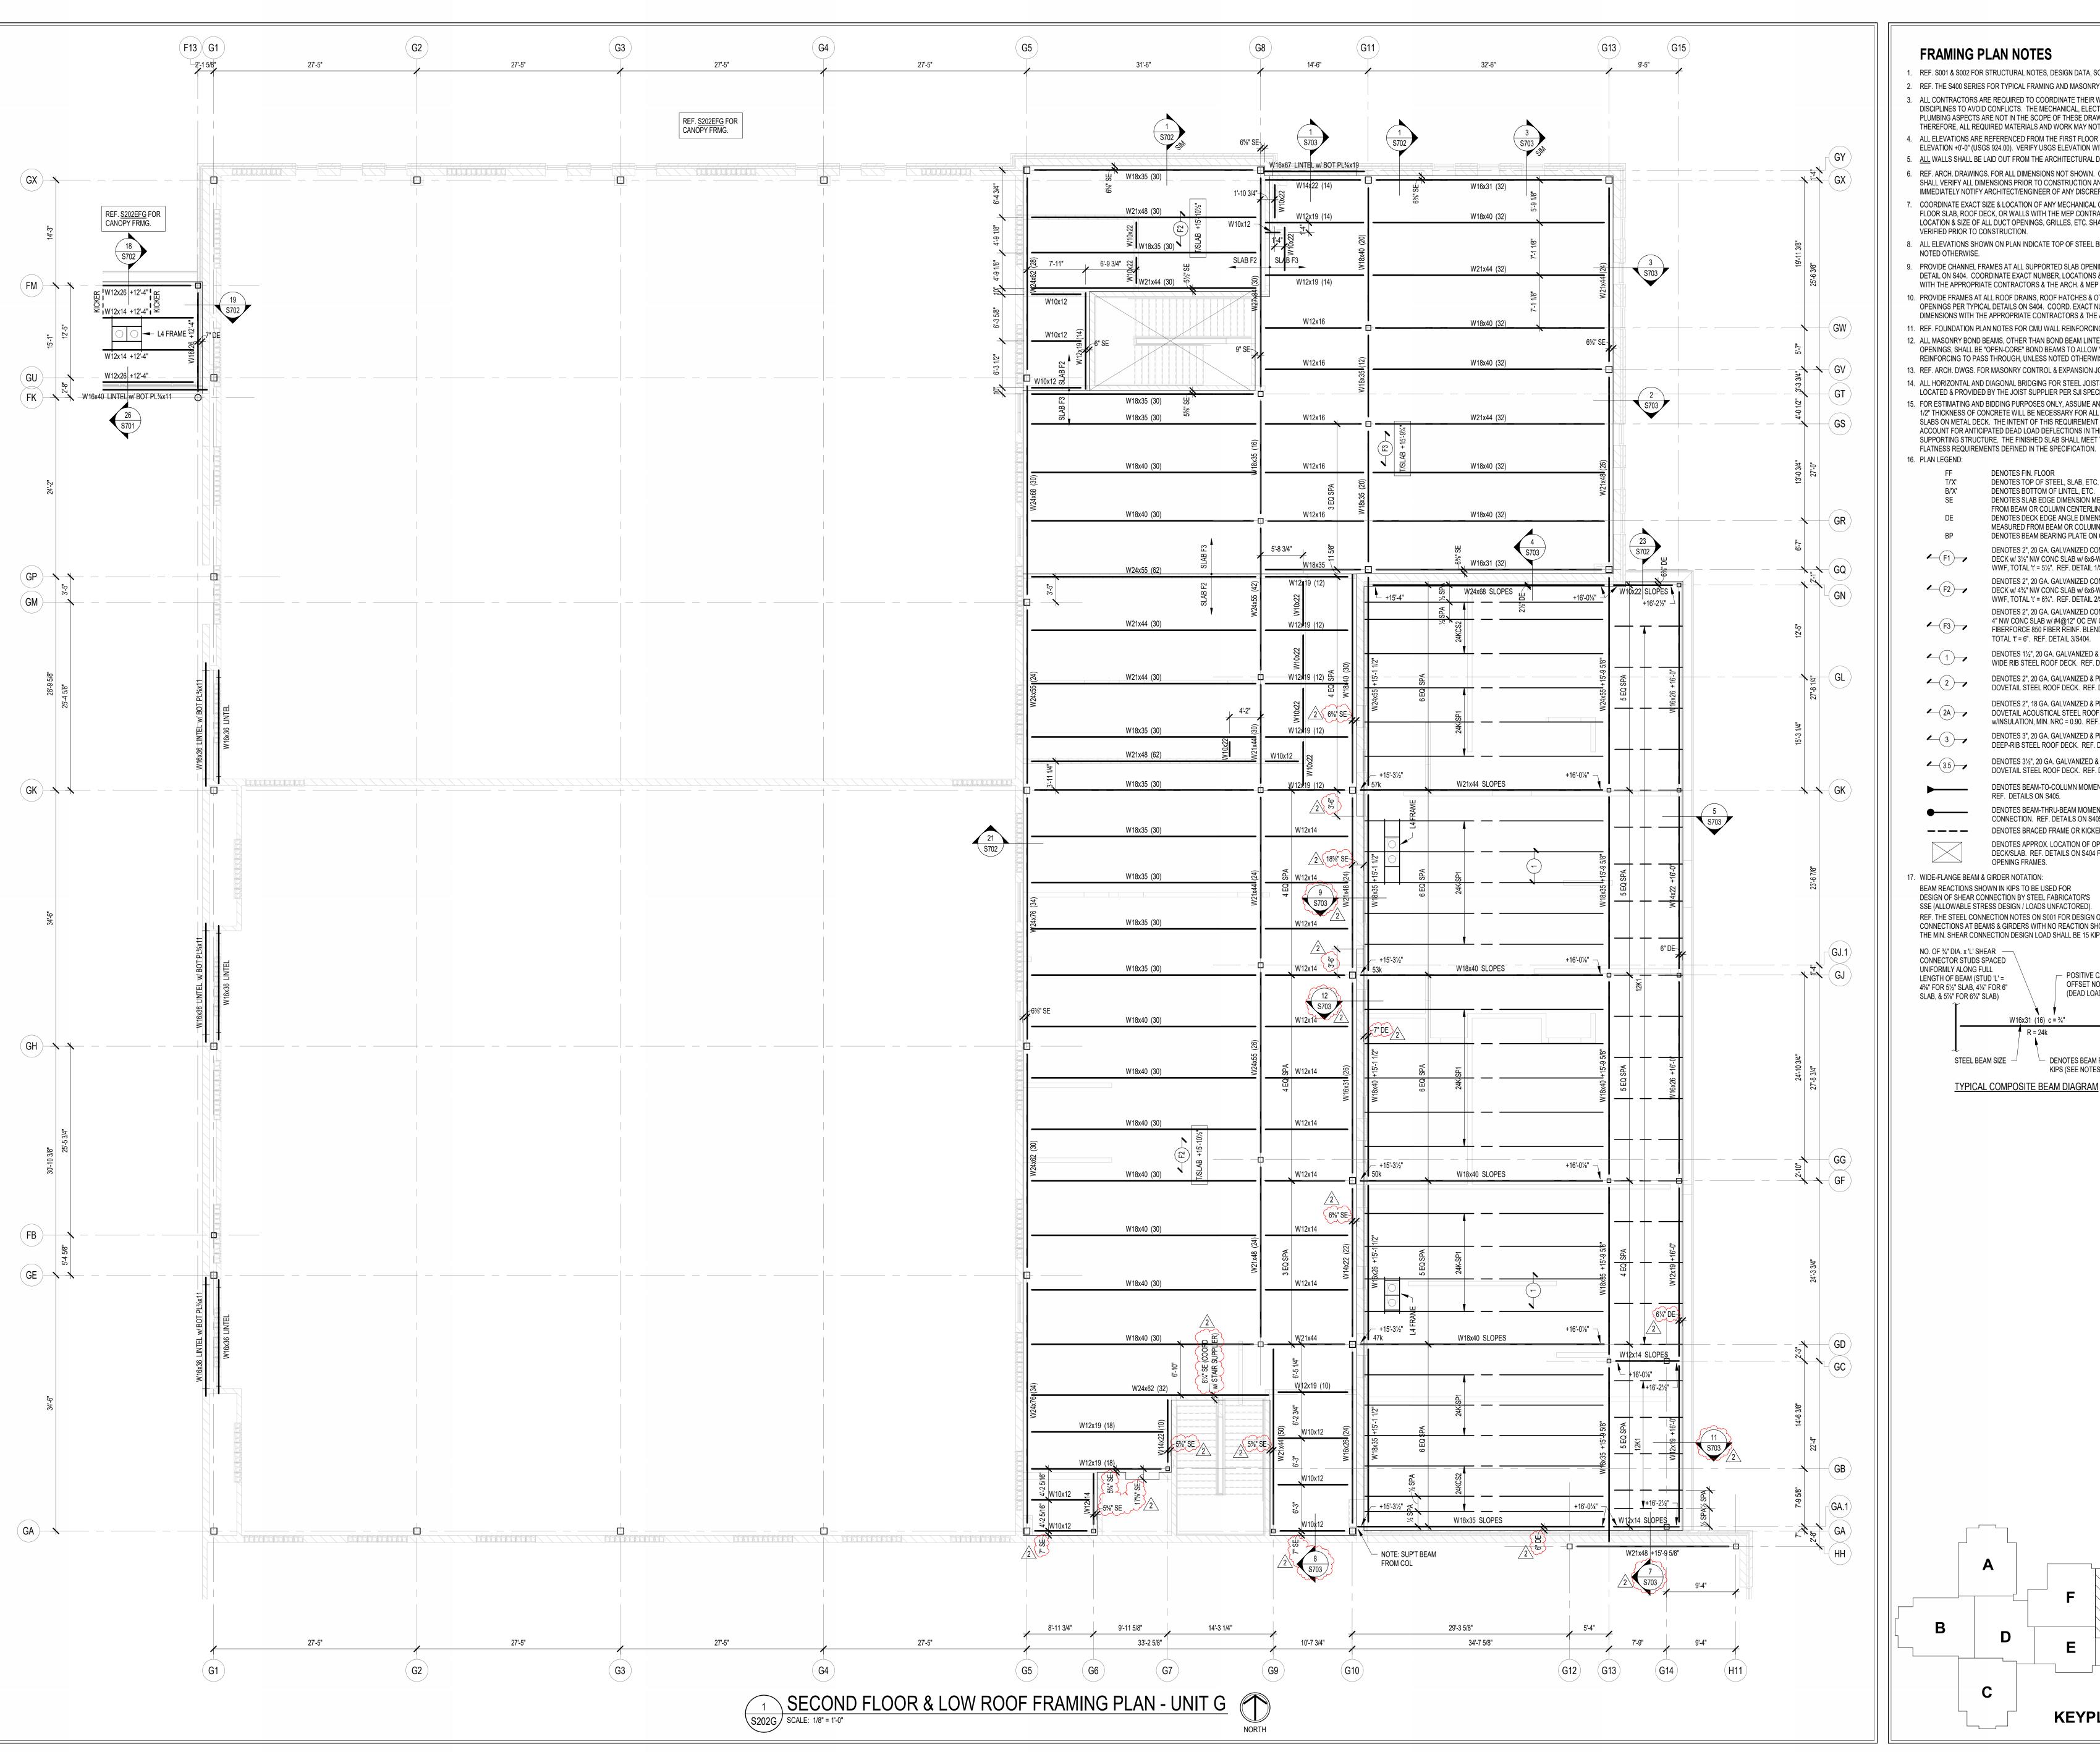

### 3.26 S202G – SECOND FLOOR & LOW ROOF FRAMING PLAN – UNIT G

- A. Add slab edge & deck edge dimensions as shown on plan.
- B. Add section callouts as shown.