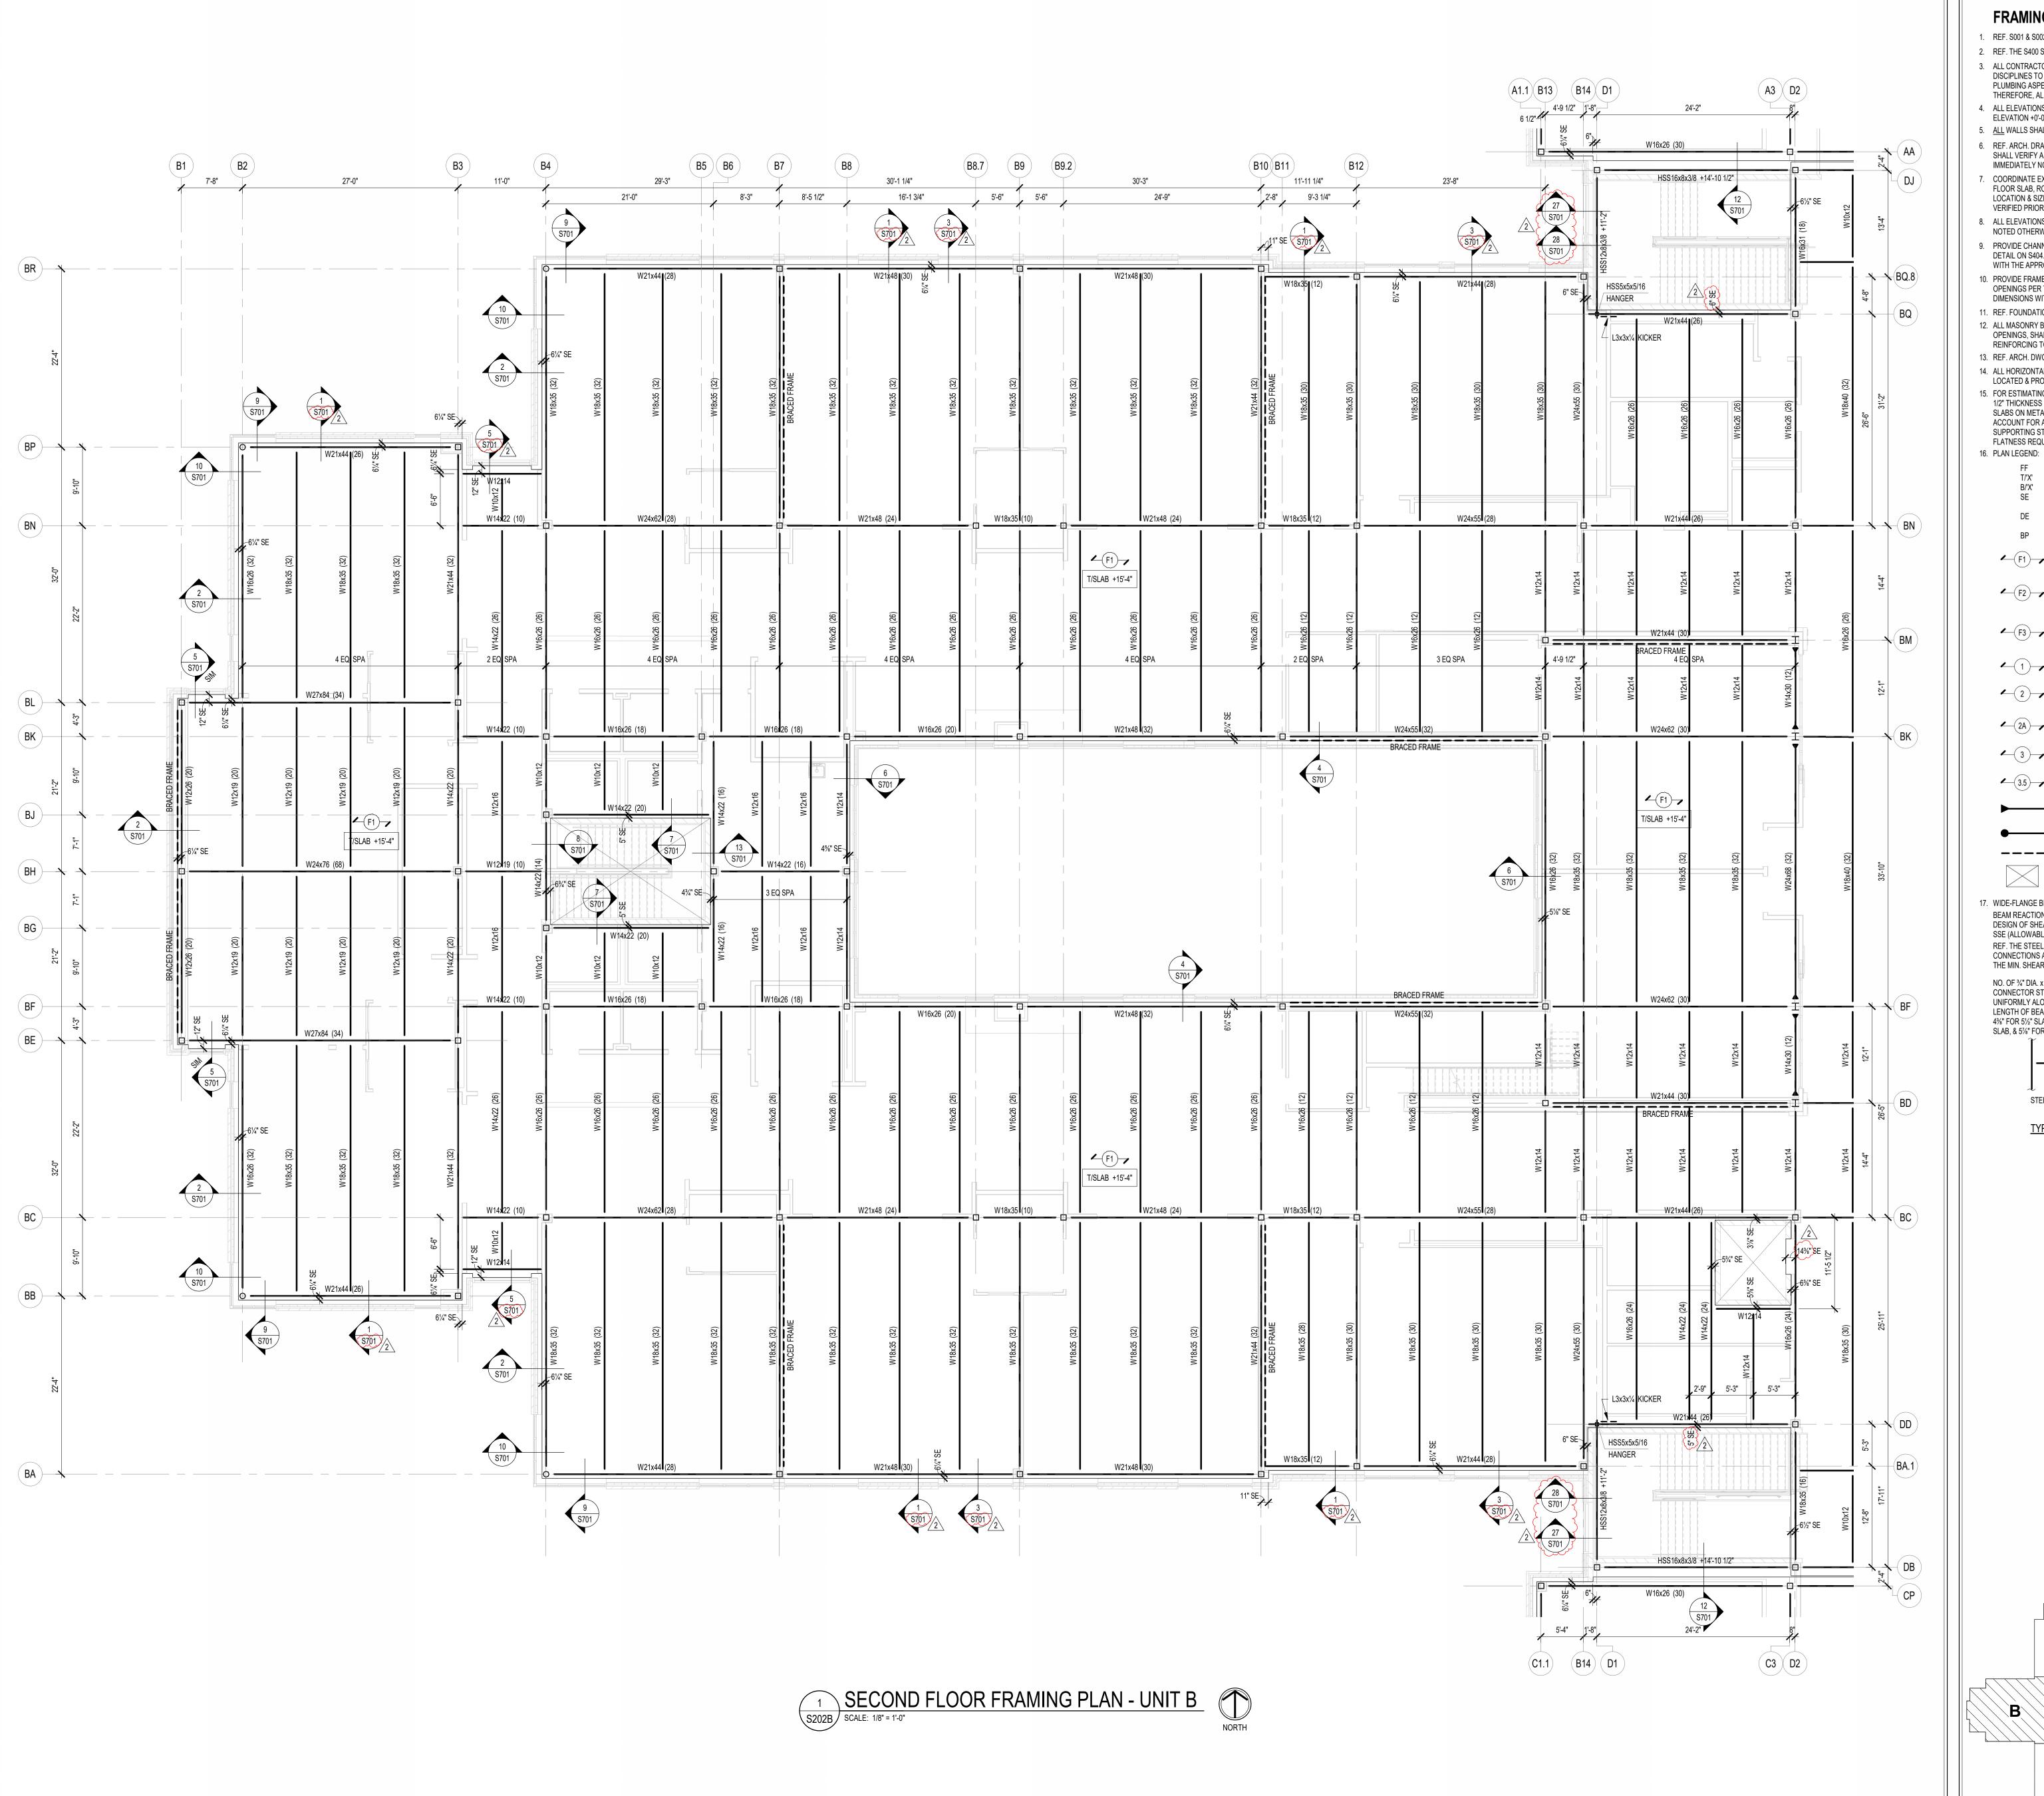

#### 3.21 S202B – SECOND FLOOR FRAMING PLAN – UNIT B

- A. Add/revise slab edge dimensions as shown on plan.
- B. Add section callouts as shown.
- C. Revise section cut sheet reference from S601 to S701 at locations shown on plan.