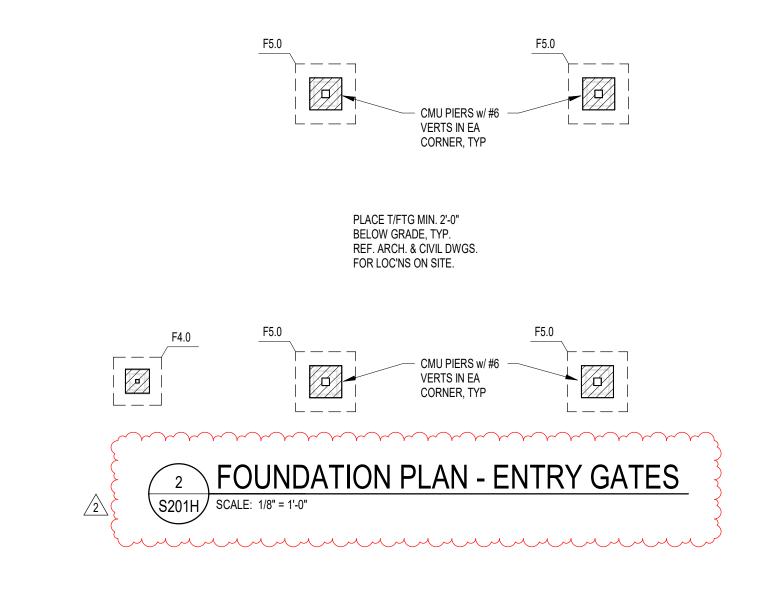

### 3.19 <u>S201H – FOUNDATION PLANS – UNIT H & ENTRY GATES</u>

- A. Revise sheet name to "FOUNDATION PLANS UNIT H & ENTRY GATES".
- B. Add entry gates foundation plan 2/S201H.
- C. Revise column grid dimension as shown.
- D. Add slab on grade thickness delineation line and notes as shown on plan.
- E. Revise foundation wall/wall footing layout as shown on plan.