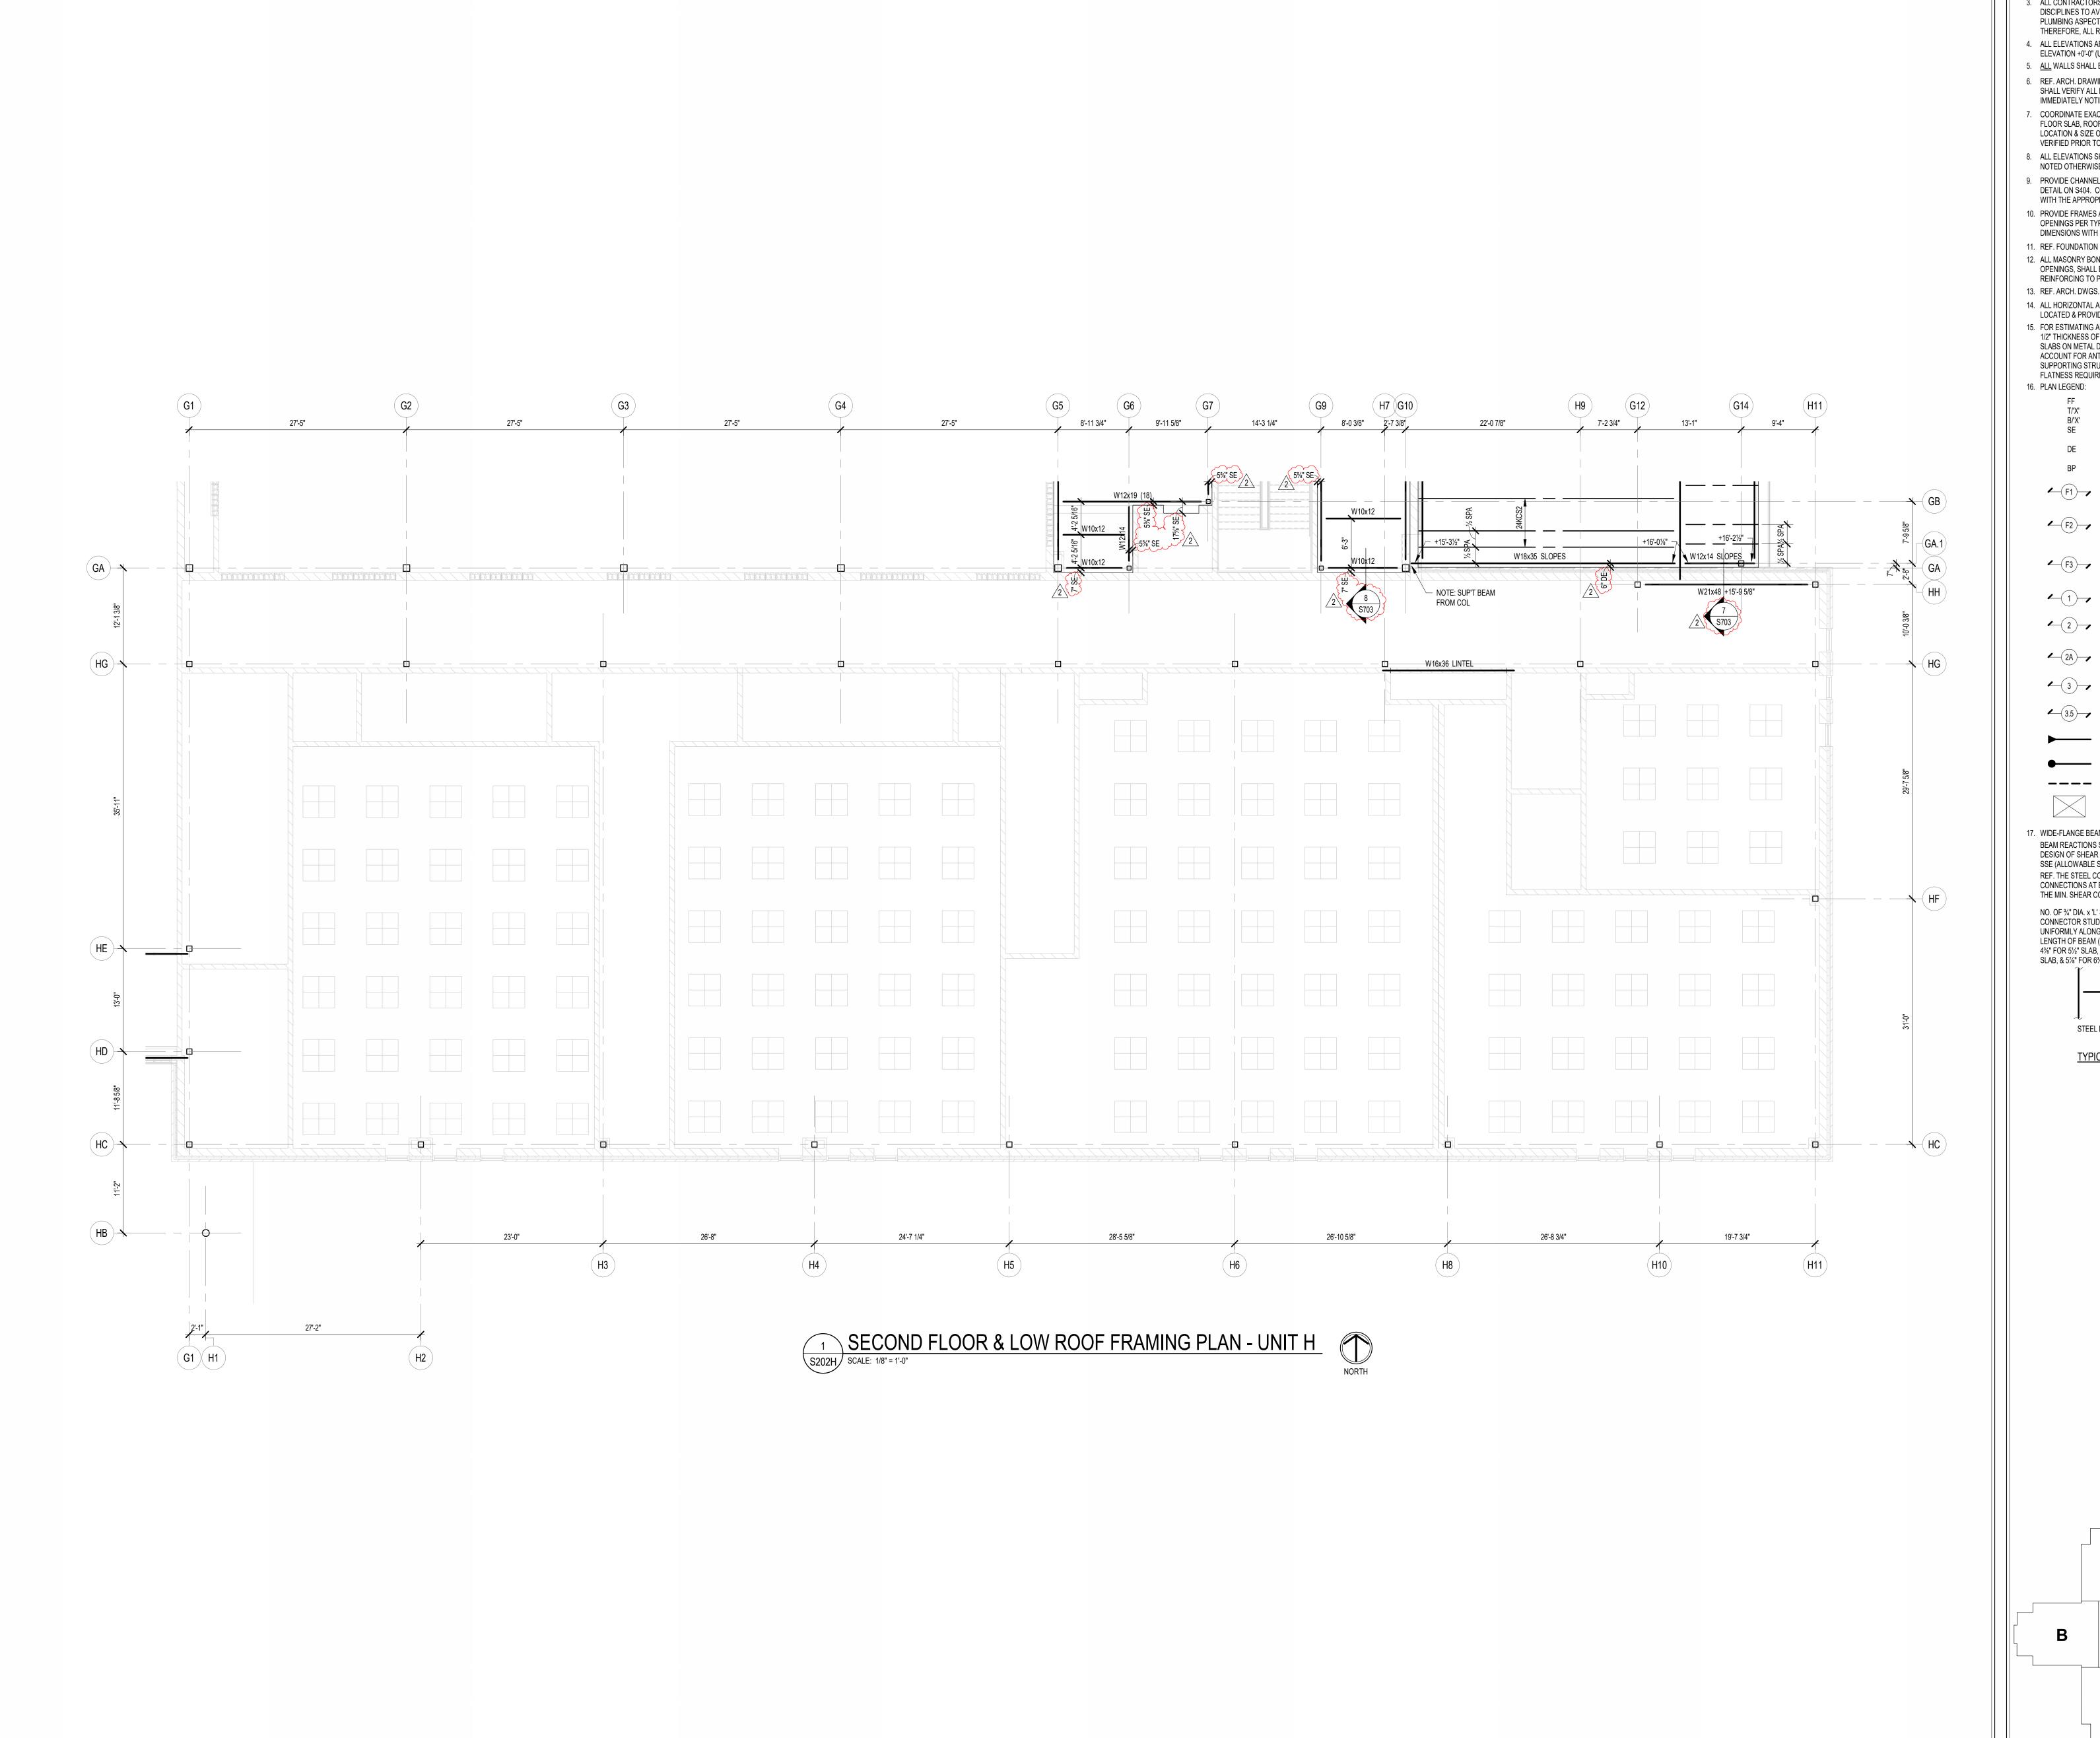

### 3.27 <u>S202H – SECOND FLOOR & LOW ROOF FRAMING PLAN – UNIT H</u>

- A. Add slab edge & deck edge dimensions as shown on plan.
- B. Add section callouts as shown.