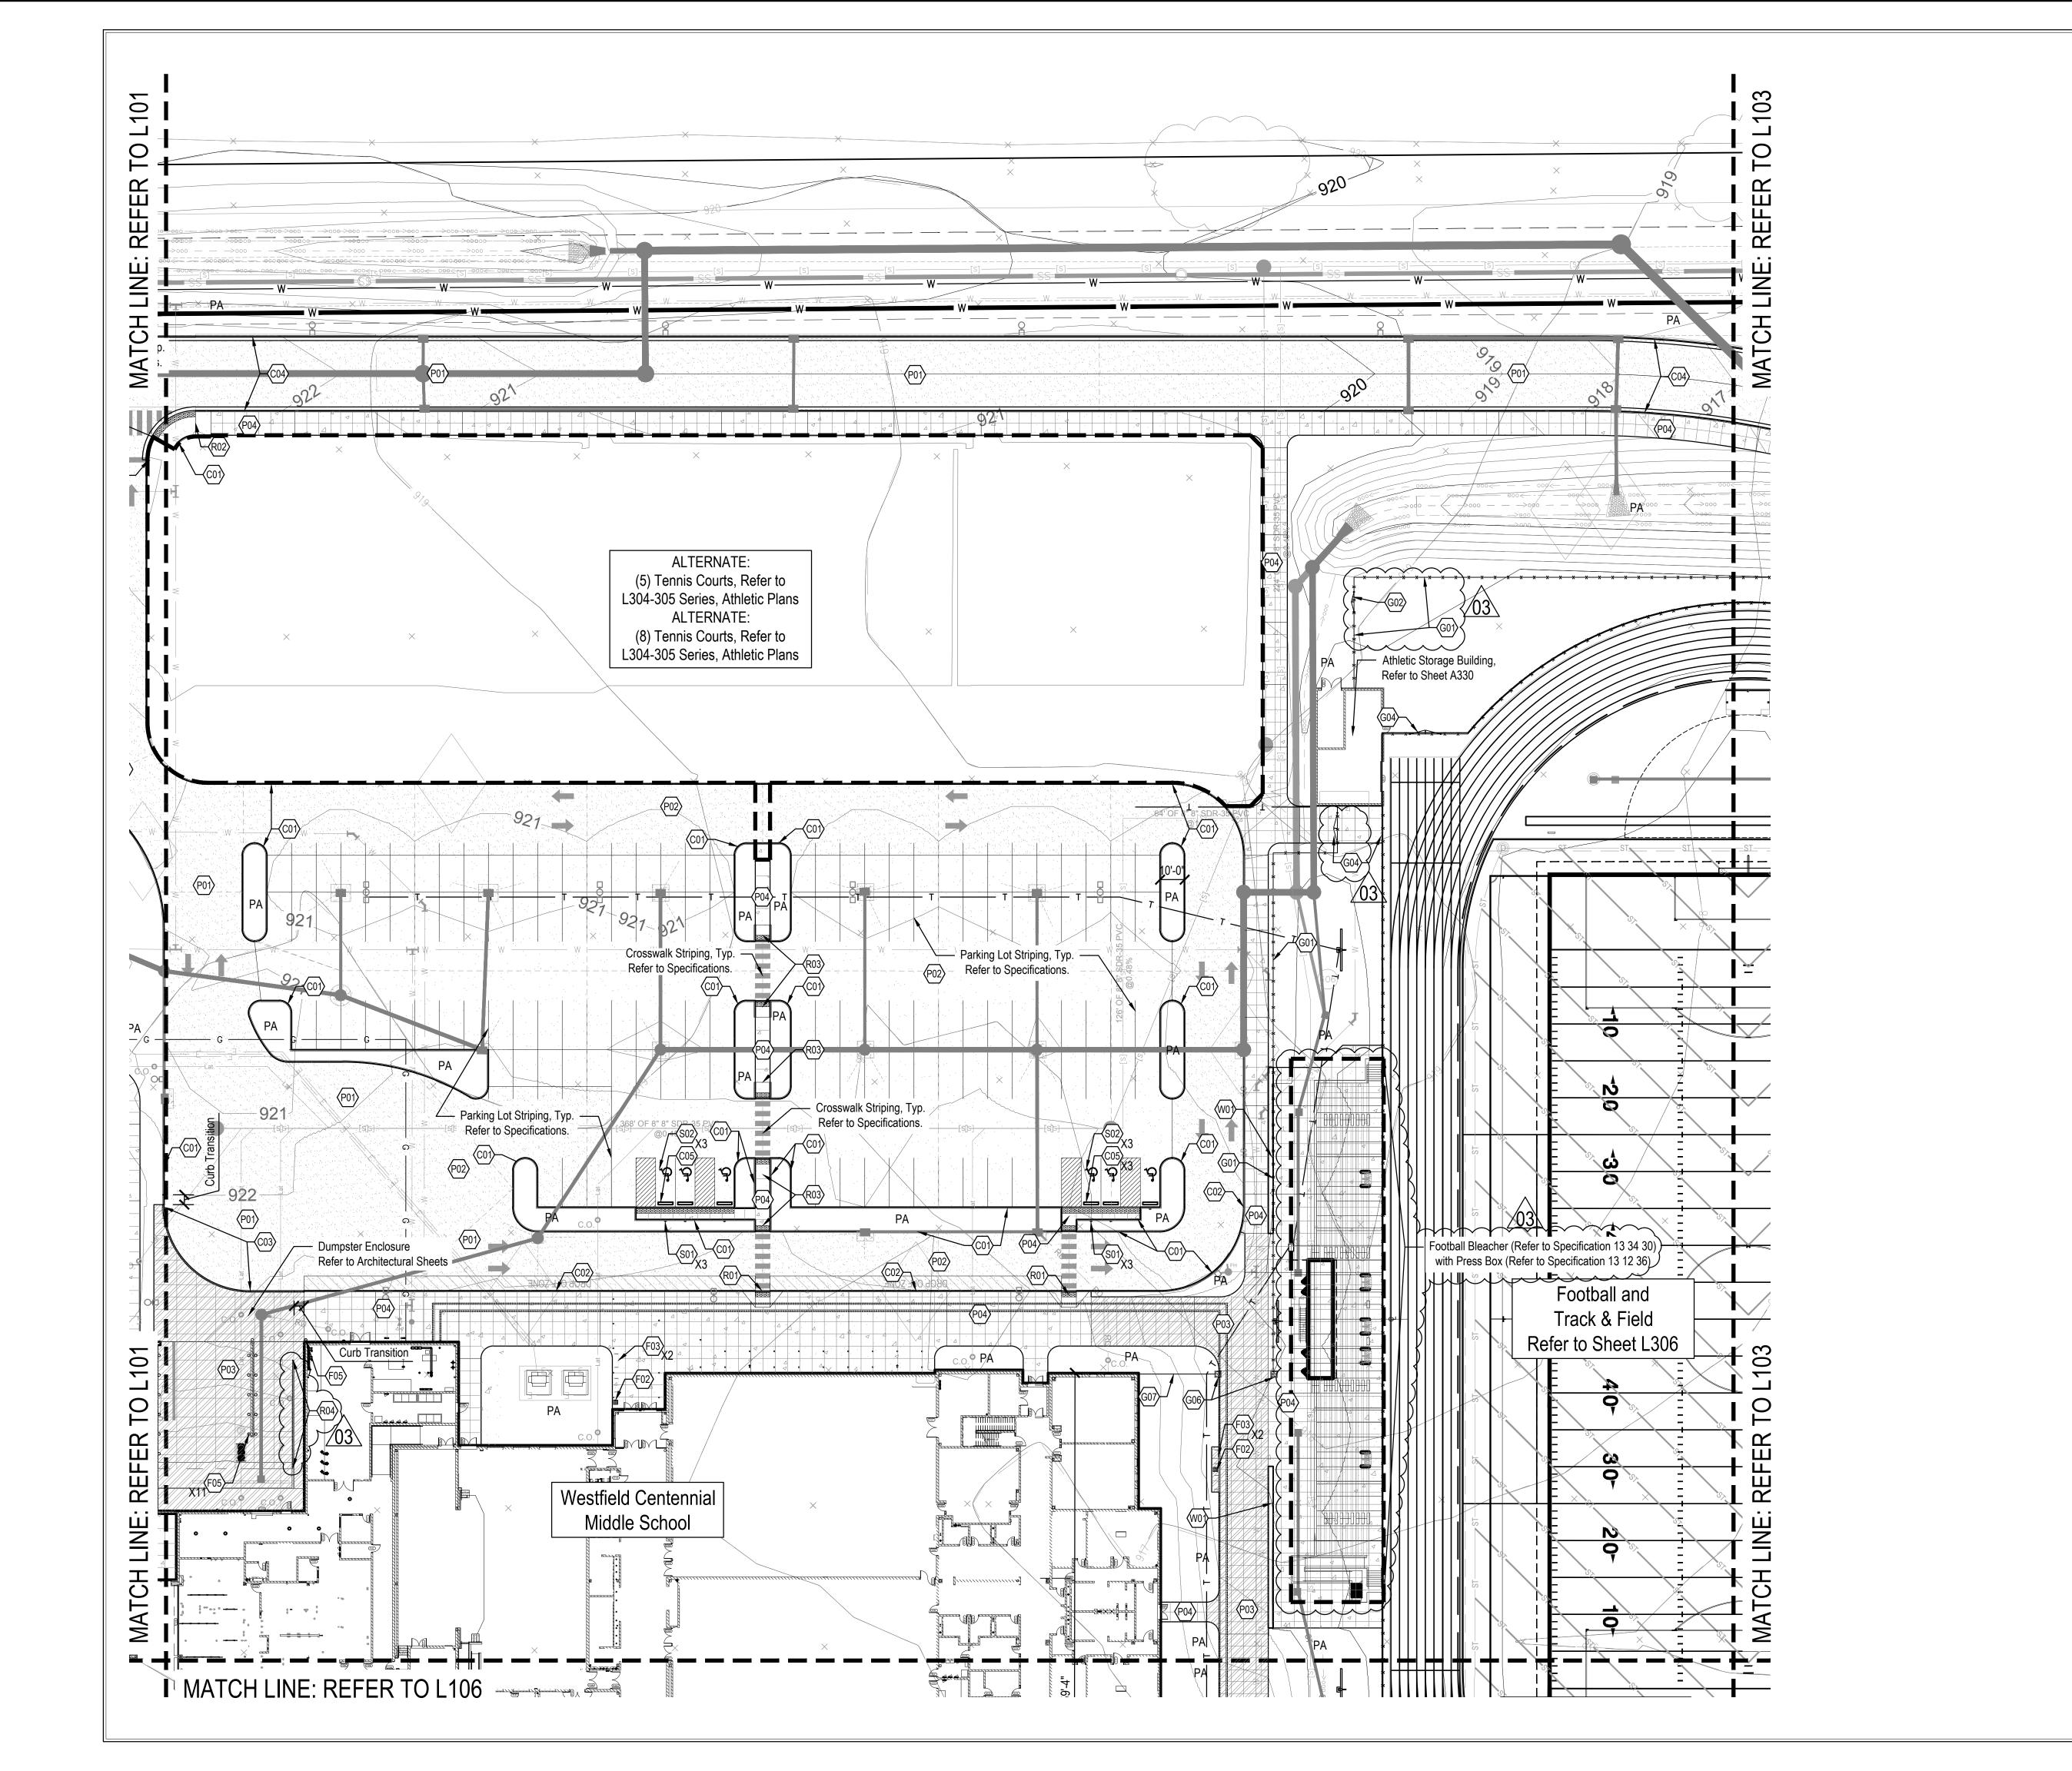

#### **LANDSCAPE**

- 3.1 <u>L102 MATERIALS & NOTES</u>
  - A. REMOVE (9) steel pipe bollards in loading dock area

- B. ADD guardrail in loading dock area
- C. ADD guardrail to legend.
- D. CLARIFY G04 label at Athletic Storage Building
- E. ADD G02 callout to gate north of Athletic Storage Building
- F. ADD bleacher and press box labels
- G. MODIFY G04 call out from a 10'-0" gate to a 12'-0" gate

#### 3.2 <u>L103 – MATERIALS & NOTES</u>

A. MODIFY G04 call out from a 10'-0" gate to a 12'-0" gate

### 3.5 <u>L202 – LAYOUT PLAN</u>

- A. CLARIFY jointing and layout within loading dock area
- B. REMOVE (9) steel pipe bollards in loading dock area
- C. ADD guardrail in loading dock area

### 3.7 <u>L303 – ENLARGED ATHLETIC PLANS</u>

A. CLARIFY bleacher and press box callouts