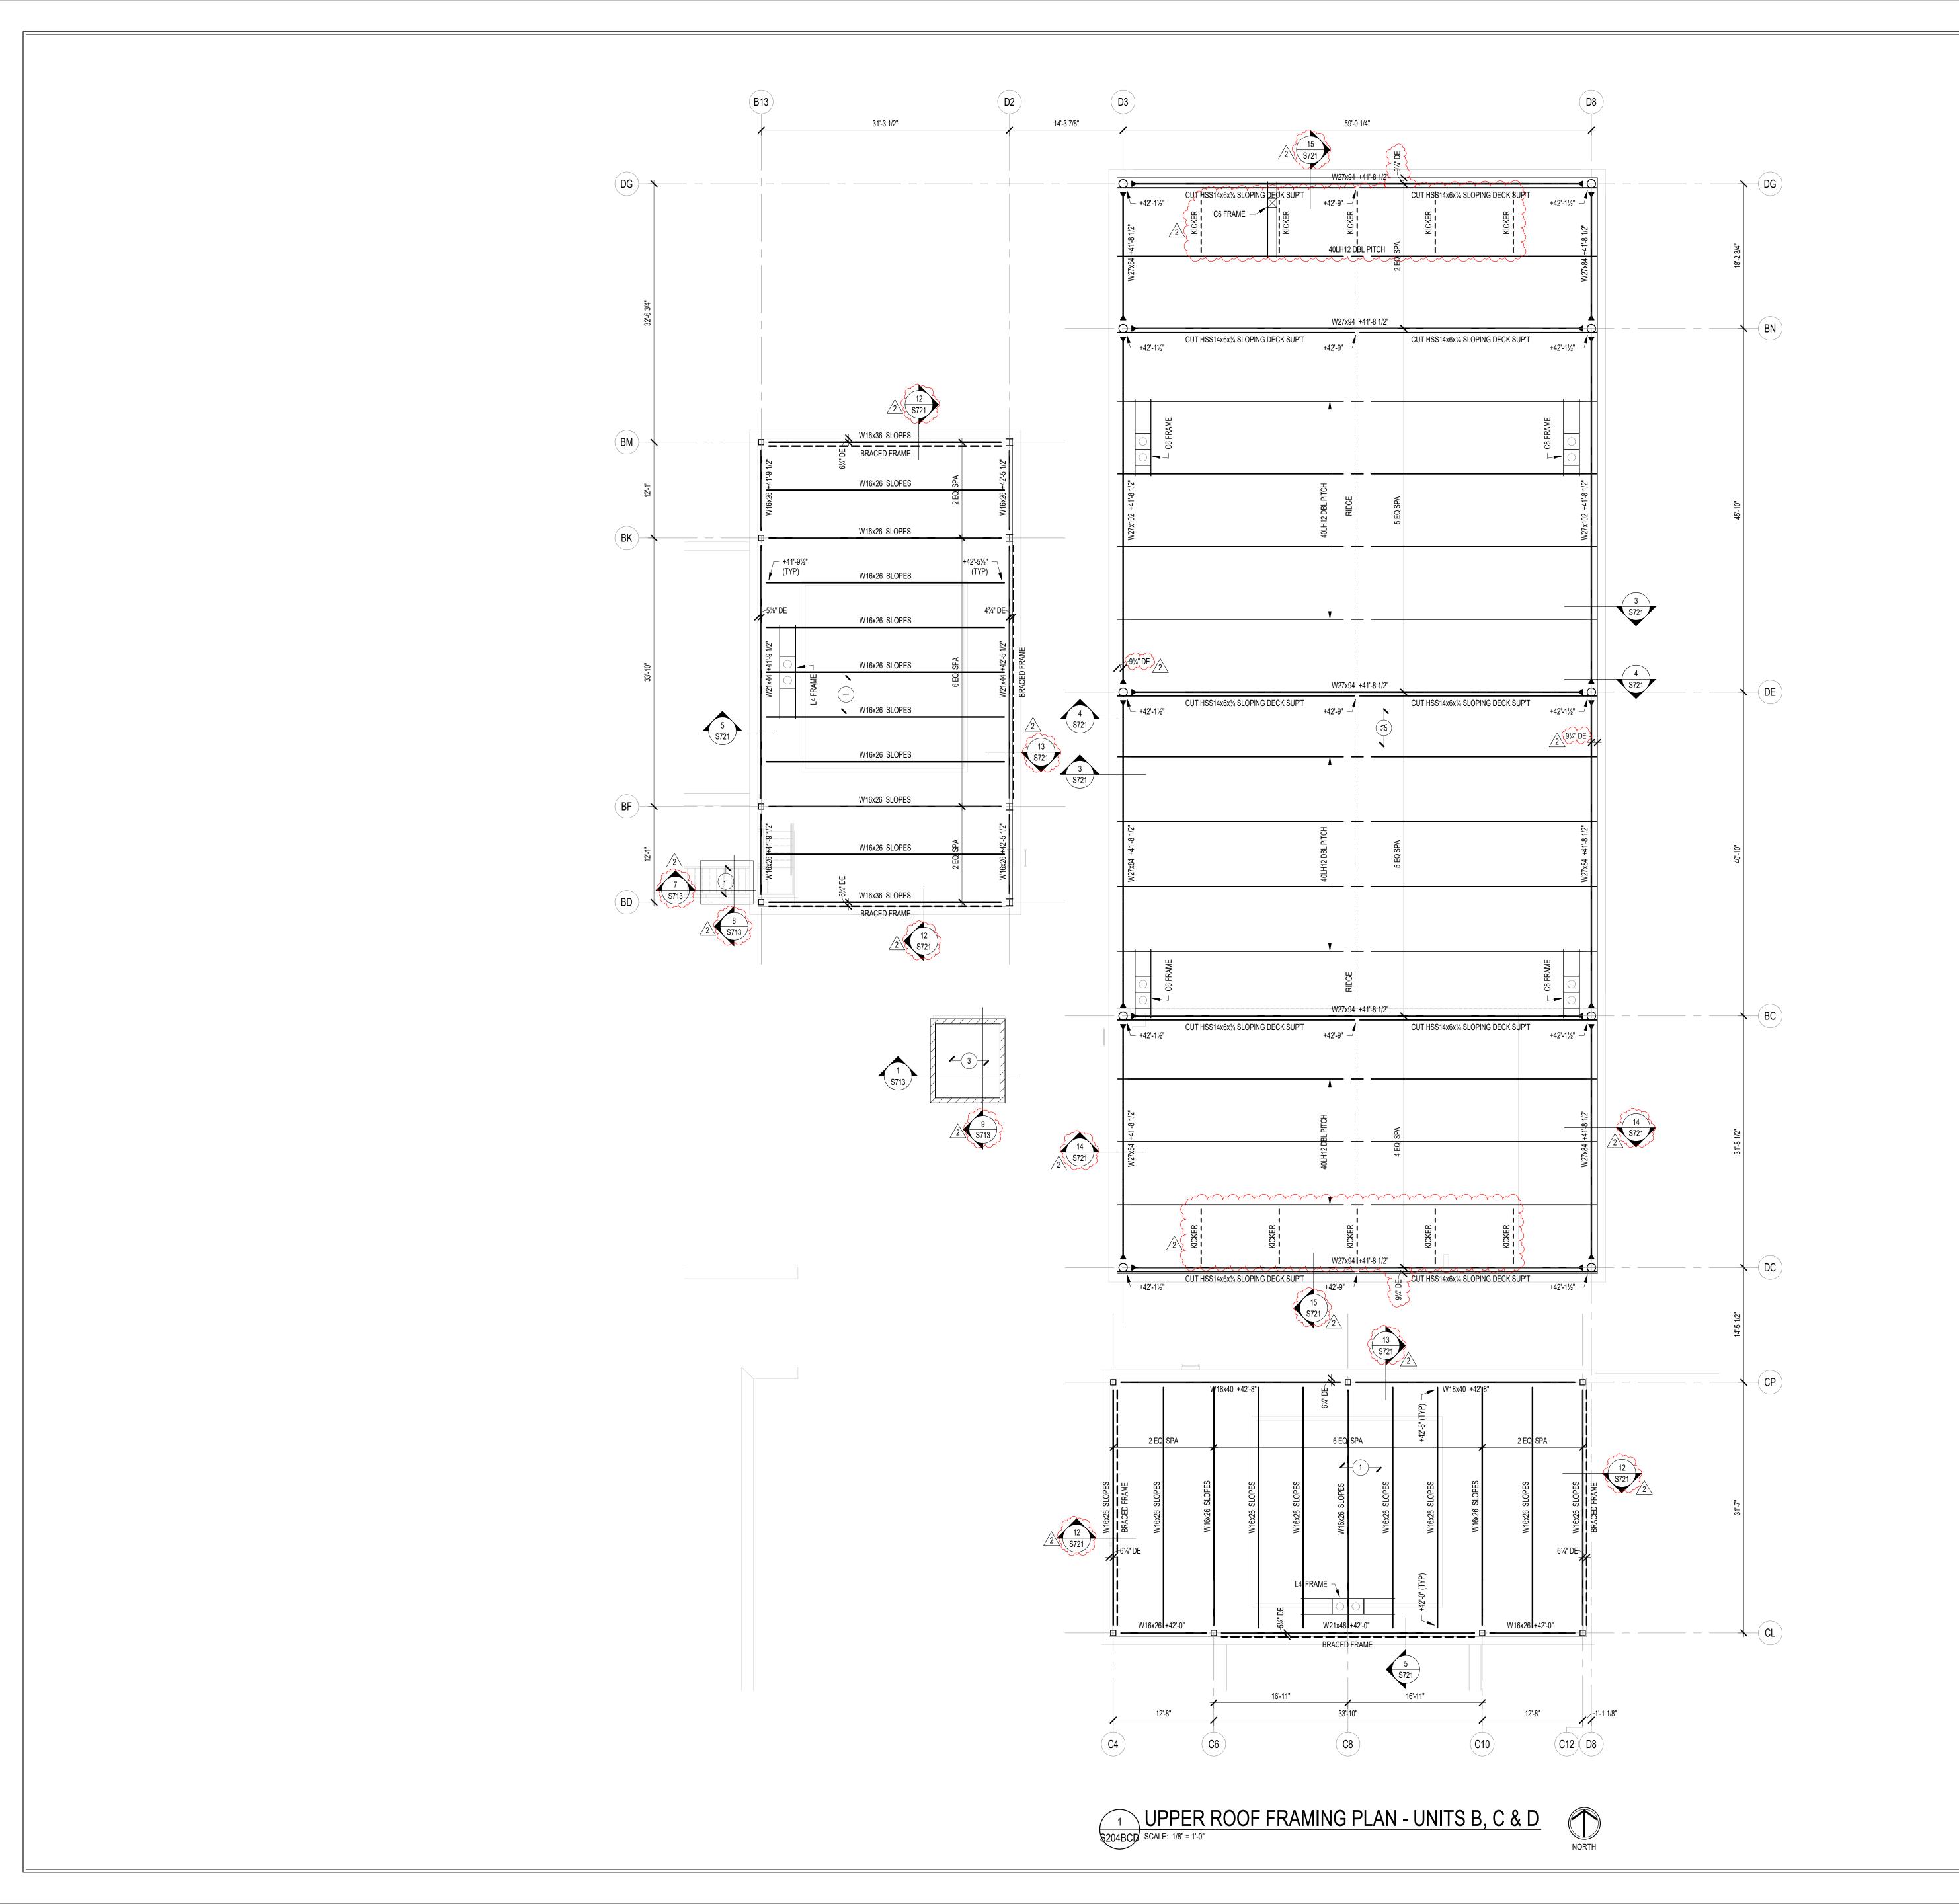

### 3.30 <u>S204BCD – UPPER ROOF FRAMING PLAN – UNITS B, C & D</u>

- A. Add section callouts as shown on plan.
- B. Add deck edge dimensions as shown.
- C. Add kickers as shown on plan (reference 15/S721).