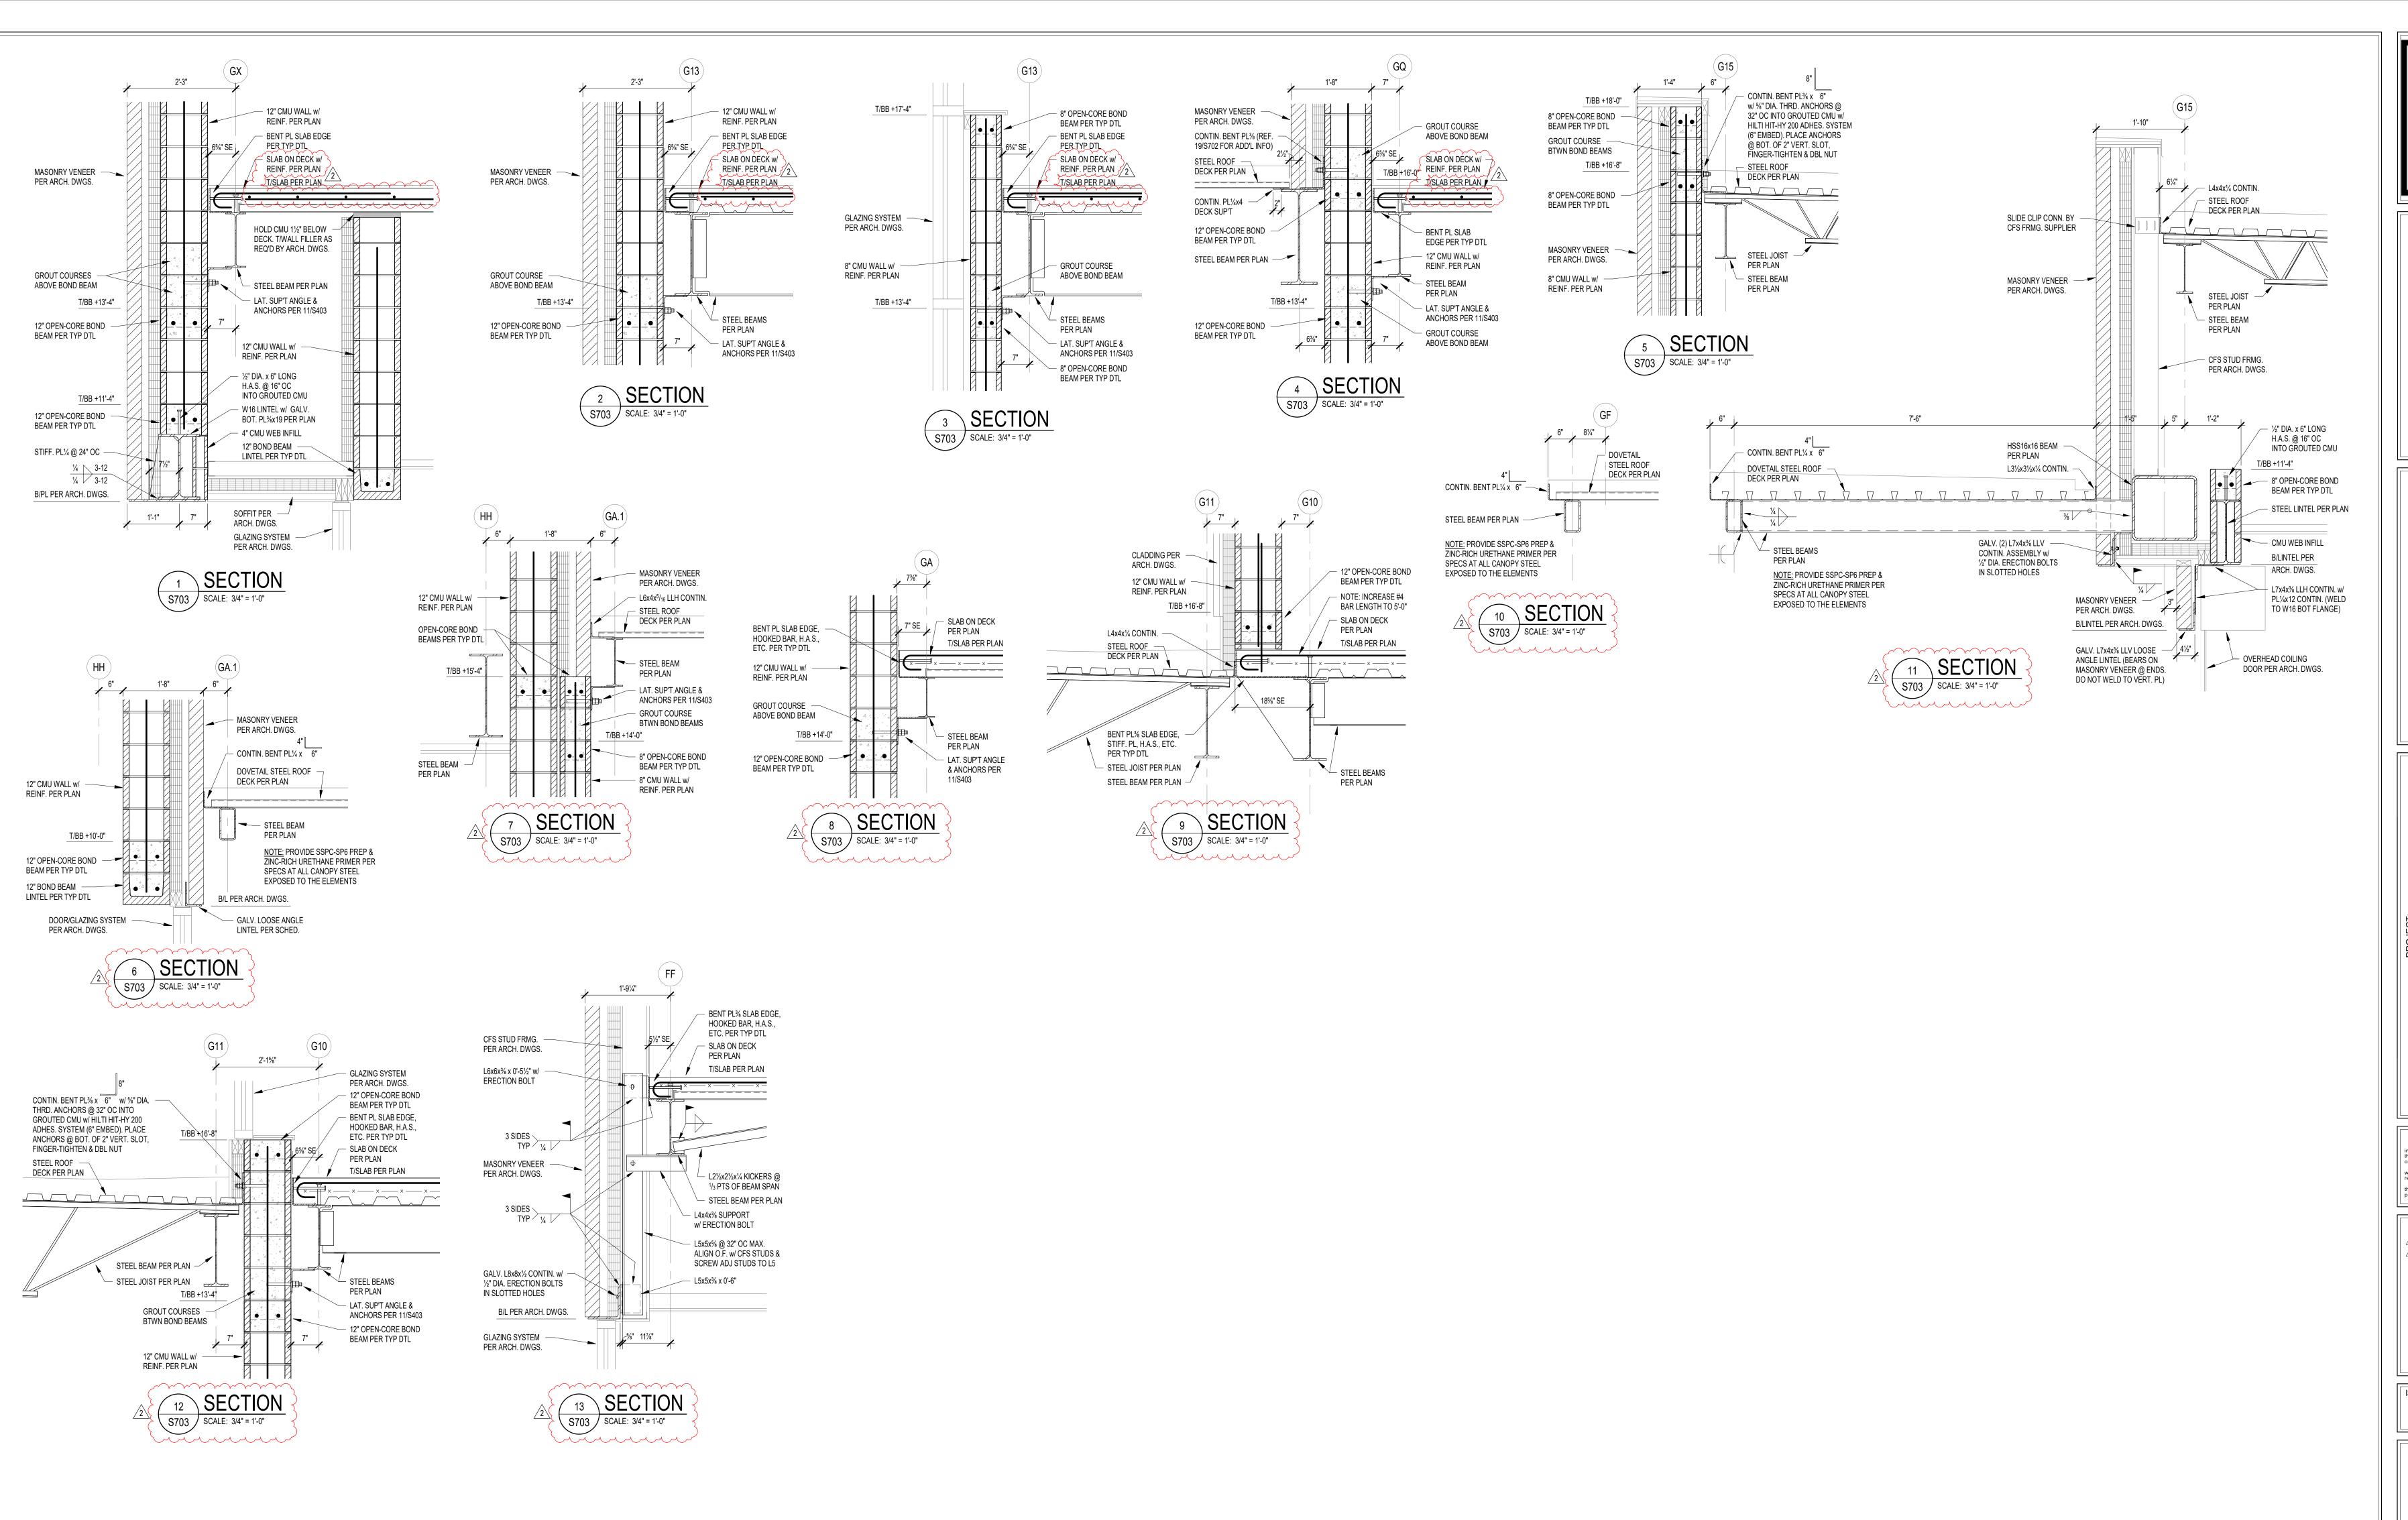

#### 3.33 <u>S703 – FRAMING SECTIONS AND DETAILS</u>

- A. Revise sections 1 through 4/S703 as shown.
- B. Add sections 6 through 13/S703.