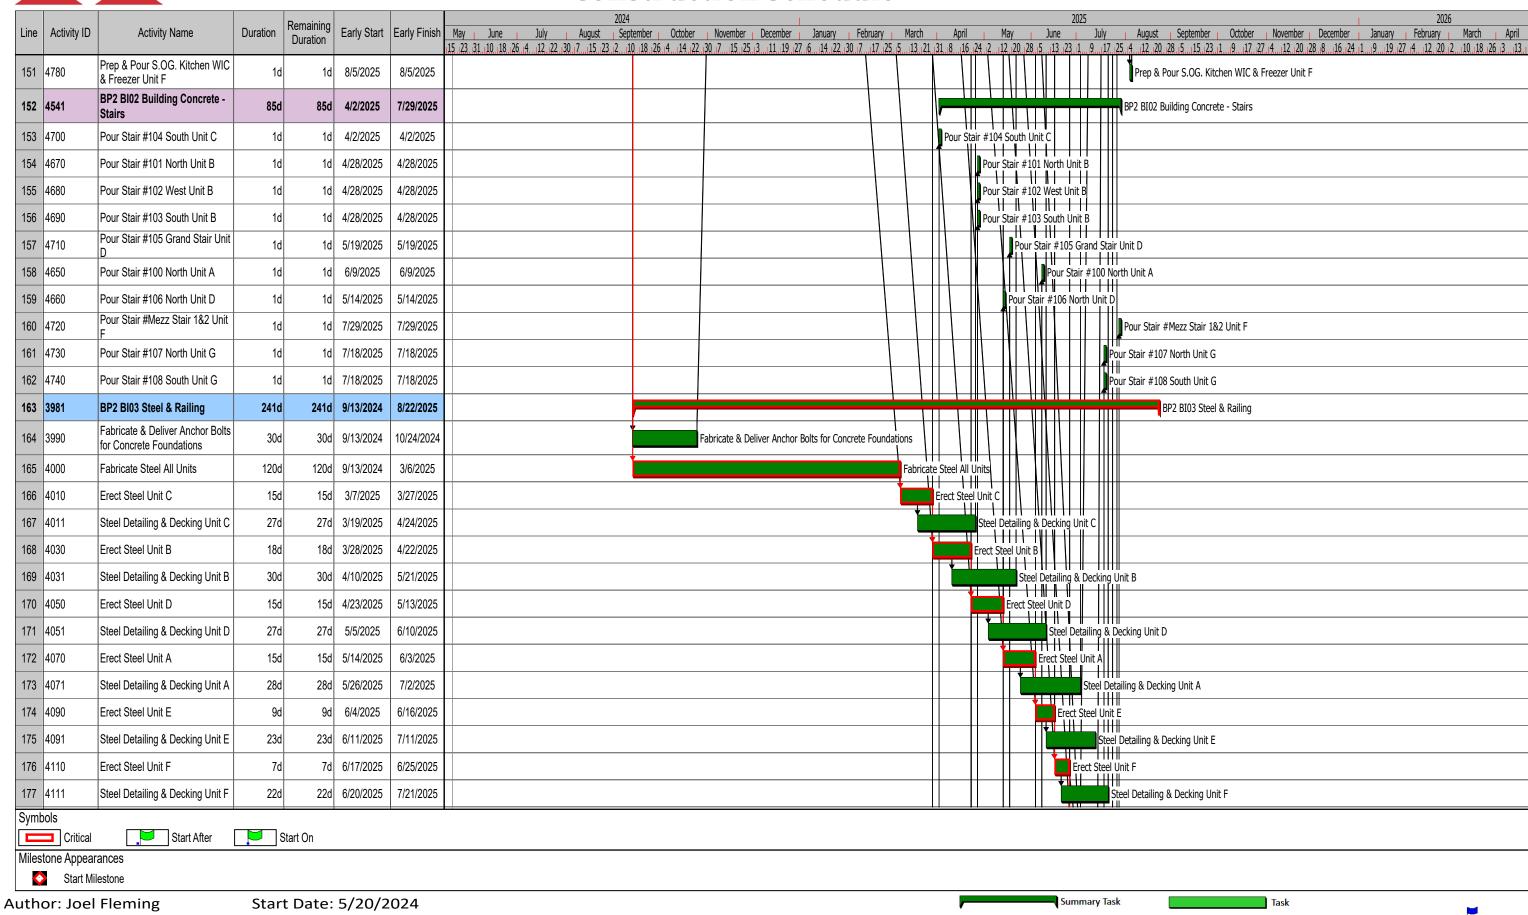

SINGLE RISER AT TENNIS COURTS,

3-RISER STAIRS WITH RETAINING WALL, REFER TO DETAILS 3-5/L502

ADA ACCESSIBLE PARKING SIGN

ACCESSIBLE PARKING STRIPING & SYMBOL

REFER TO SITE DETAIL 7/L501

REFER TO SITE DETAIL 9/L501

REFER TO SITE DETAIL 9/L501

BUS ONLY REFER TO SITE DETAIL 9/L501

SIGNAGE

STOP SIGN

WALLS

PLANTING

PLANTED AREA

SHOT PUT PIT, REFER TO DETAIL 8/L513

PERPENDICULAR CURB RAMP WITH FLARES

PAVEMENT

ASPHALT, HEAVY DUTY REFER TO SITE DETAIL 1/L500 AND SPECIFICATION 32 12 16

MEP OR LIGHTING FEATURE REFER TO ELECTRICAL OR LIGHTING SERIES

KEY DESCRIPTION / REFERENCE

SITE / CIVIL FEATURE REFER TO CIVIL SERIES

KEY DESCRIPTION / REFERENCE

FURNISHINGS

F1.1 Chain-Link Fencing, 10'-0" Ht., Black Vinyl Coated, Refer to Athletic Details 4-6/L513 and Specification 32 31 13

F1.2 Chain-Link Fence Gate, 4'-0" Wide, Single Leaf, Match Adjacent Fencing Height, Refer to Specification 32 31 13

F2.0 Furnishings

F2.1 Tennis Posts and Netting, Refer to Athletic Detail 2/L513 and Specification 12 93 01

P1.0 Pavement, Asphalt P1.1 Tennis Court Pavement, Refer to Athletic Details Sheet L512 and Specification 32 12 18

NOTE: Refer to Civil for Sub-Surface Drainage Requirements.

Scale I" = 30'-0"

CERTIFIED BY: No. 20200052 STATE OF DRAWING NUMBER

SCOPE DRAWINGS:

REVISIONS:

ISSUE DATE DRAWN BY CHECKED BY

DRAWING TITLE:

**ENLARGED** 

ATHLETIC

**PLANS** 

07/26/2024 SS

Addendum 5 2024/08/09

Addendum 6 2024/08/16

L304

PROJECT NUMBER 2023016

F1.0 Fencing

**PLANS** CERTIFIED BY: No. 20200052

WESTFIELE WESTFIELD I

SCOPE DRAWINGS:
These drawings indicate the general scope of the prorms of architectural design concept, the dimensions of uliding, the major architectural elements and the typ ructural, mechanical and electrical systems.

The drawings do not necessarily indicate or describe required for full performance and completion of the

REVISIONS:

ISSUE DATE | DRAWN BY | CHECKED BY

DRAWING TITLE:

**ENLARGED** 

ATHLETIC

07/26/2024 SS

Addendum 6 2024/08/16

DRAWING NUMBER L305

P1.0 Pavement, Track Surfacing

P2.0 Pavement, Specialty

Nailer Curb, Refer to Detail 1/L512 and specification 32 91 15

REVISIONS:

Addendum 6 2024/08/16

ISSUE DATE | DRAWN BY | CHECKED BY 07/26/2024 SS

DRAWING TITLE: **ENLARGED** ATHLETIC

**PLANS** CERTIFIED BY:

> DRAWING NUMBER L306

PROJECT NUMBER 2023016

North Scale I" = 30'-0"

\_\_\_\_\_

NOTES:

1. Provide expansion joints at intersection with another sidewalk, beween walks and building slabs, and at other points as indicated on the drawings. 2. Refer to plan drawings for locations of control and expansion joints.

NOTES:

1. Provide expansion joints at intersection with another sidewalk, between walks and building

slabs, and at other points as indicated on the drawings.

2. Refer to plan drawings for locations of control and expansion joints.

HEAVY-DUTY ASPHALT PAVEMENT (Bus Lot and Drives)

Not to Scale

DRAWING NUMBER

L500

WESTFIELD WESTFIELD I

REVISIONS:

ISSUE DATE | DRAWN BY | CHECKED BY

DRAWING TITLE:

SITE DETAILS

CERTIFIED BY:

No. 20200052

STATE OF

Addendum 1 2024/06/07 Addendum 6 2024/08/16

DRAWING NUMBER

L502

Shot put landing pit, Refer to

 2" wide painted center marks and throwing sector boundary lines

Shot put circle and aluminum toeboard,

Details 8 and 9 this Sheet

Refer to Specifications

Athletic Pavement,

Refer to Detail this Sheet

Coordinate location of post mounting with pad layout