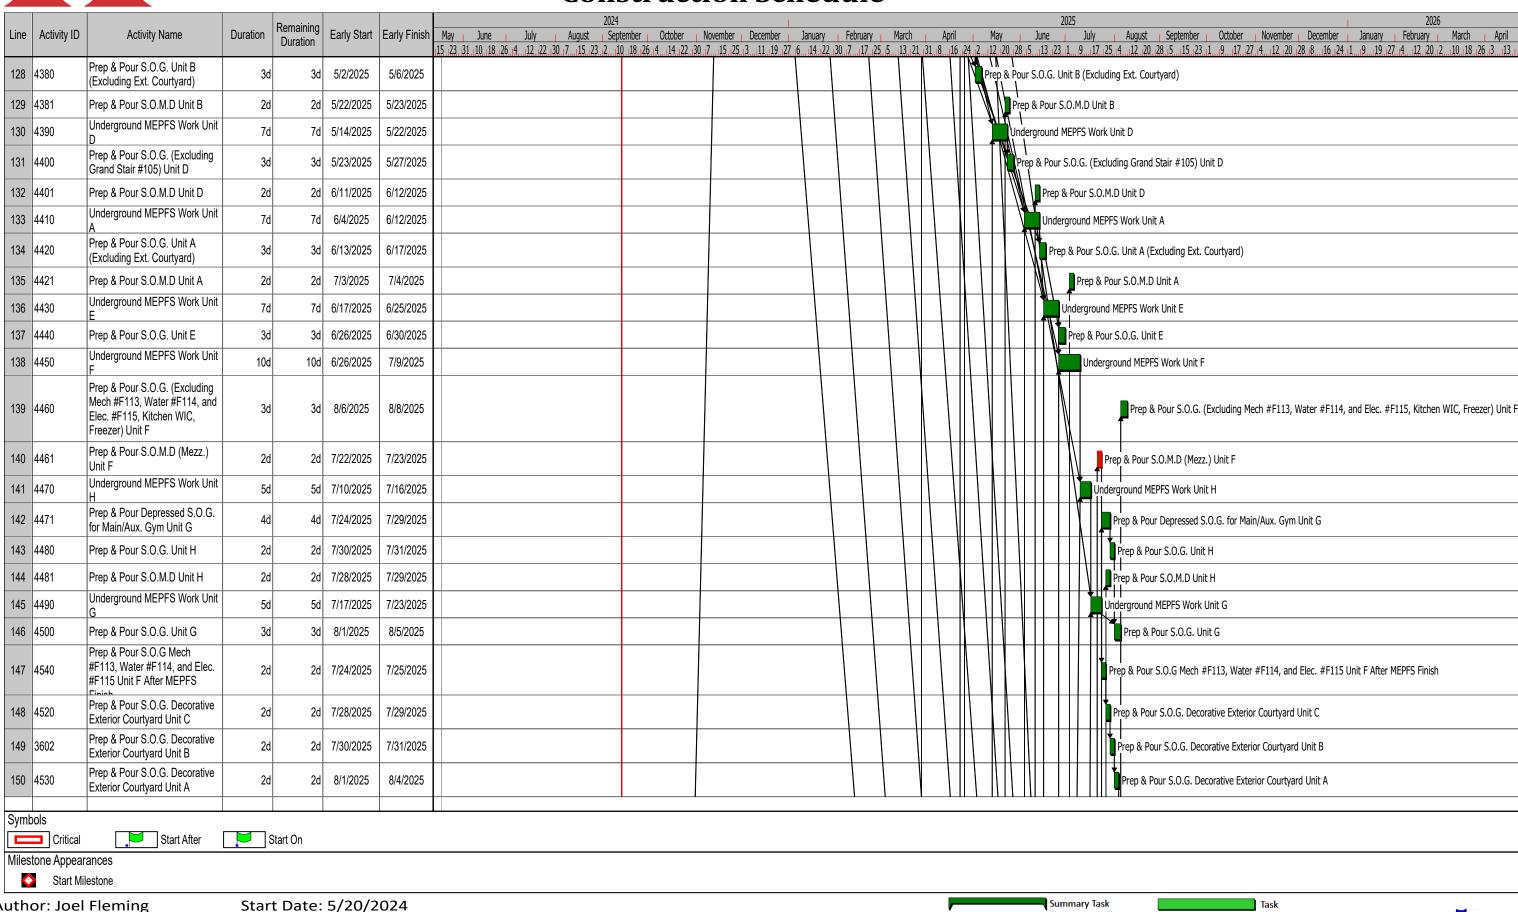

#### ADDENDUM NO. 06

Date: 08.16.2024

# Westfield Washington School Corporation Westfield Middle School West id Package 02 BI:02 Building Concrete Work and BI:03 Steel

Bid Package 02, BI:02 Building Concrete Work and BI:03 Steel and Railing Work 17707 Centennial Road,
Westfield, IN. 46074