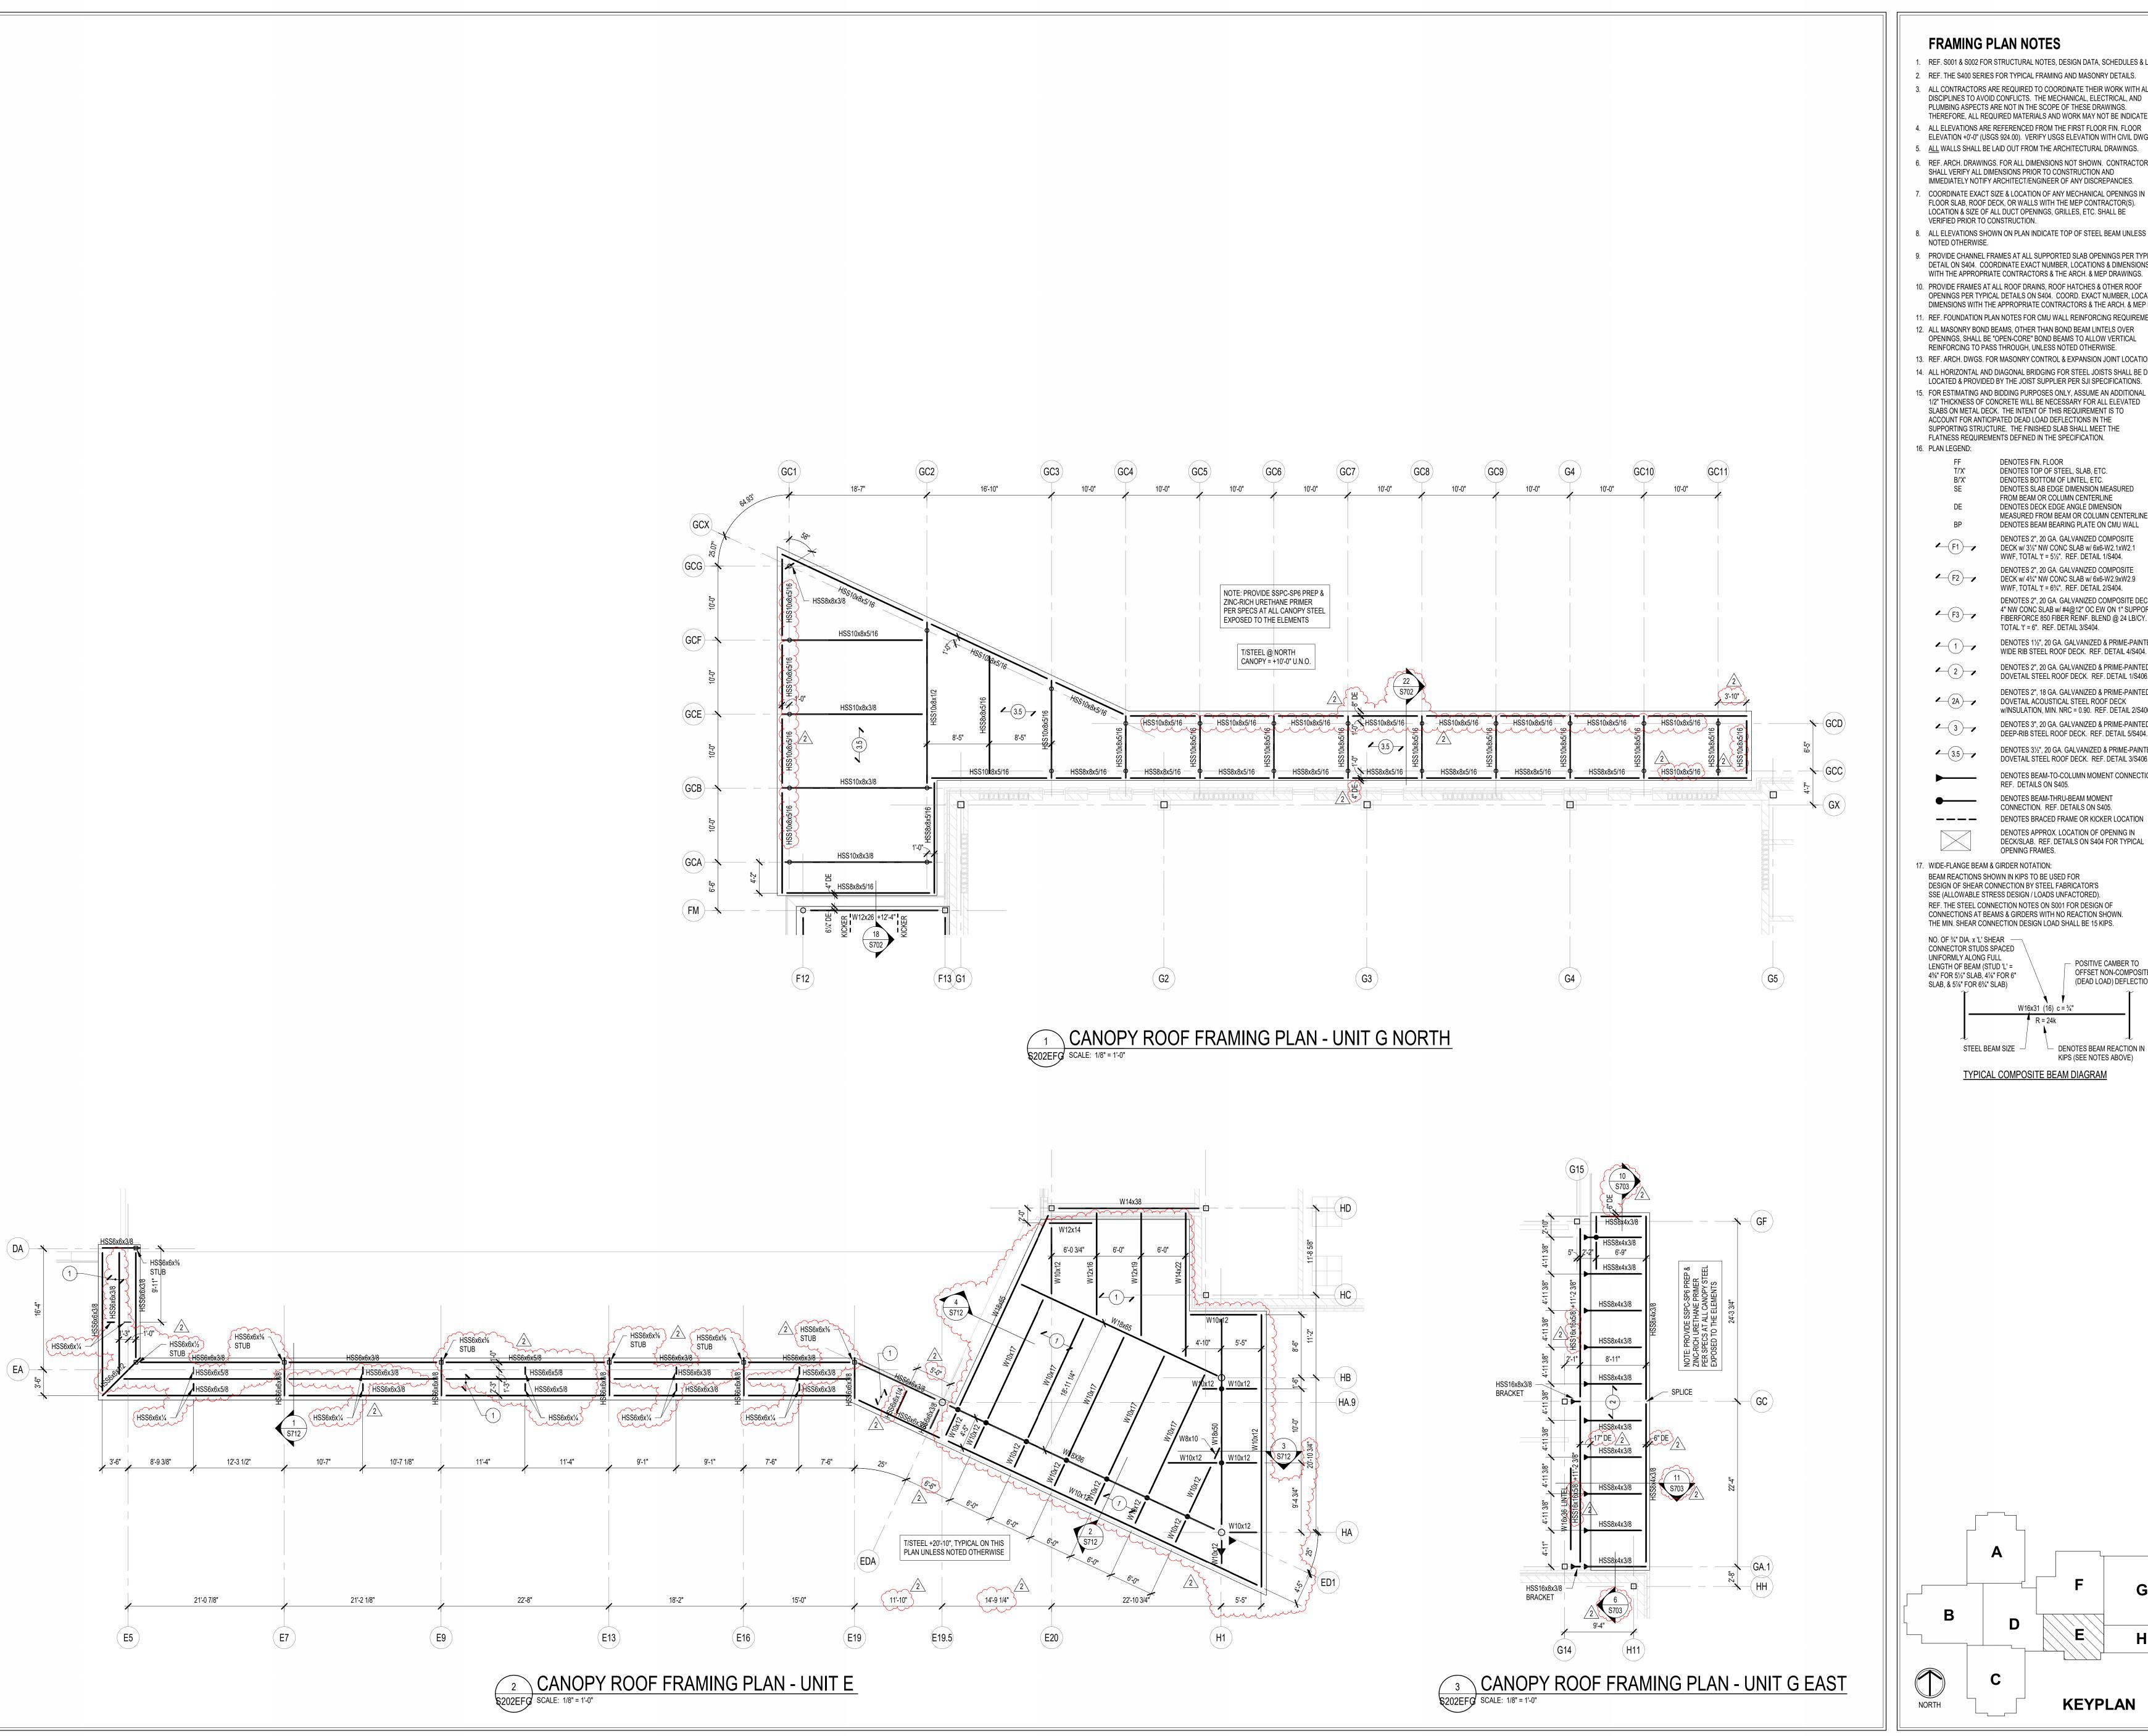

#### 3.25 S202EFG – CANOPY FRAMING PLANS

- A. 1/S202EFG: Revise beam sizing as shown.
- B. 1/S202EFG: Add deck edge & framing layout dimensions as shown.
- C. 1/S202EFG: Add section callout as shown.
- D. 2/S202EFG: Add section callouts, revise column grid dimensions, and revise framing sizes and layout as shown.
- E. 3/S202EFG: Add section callouts, deck edge dimensions, and revise beam sizes as shown.