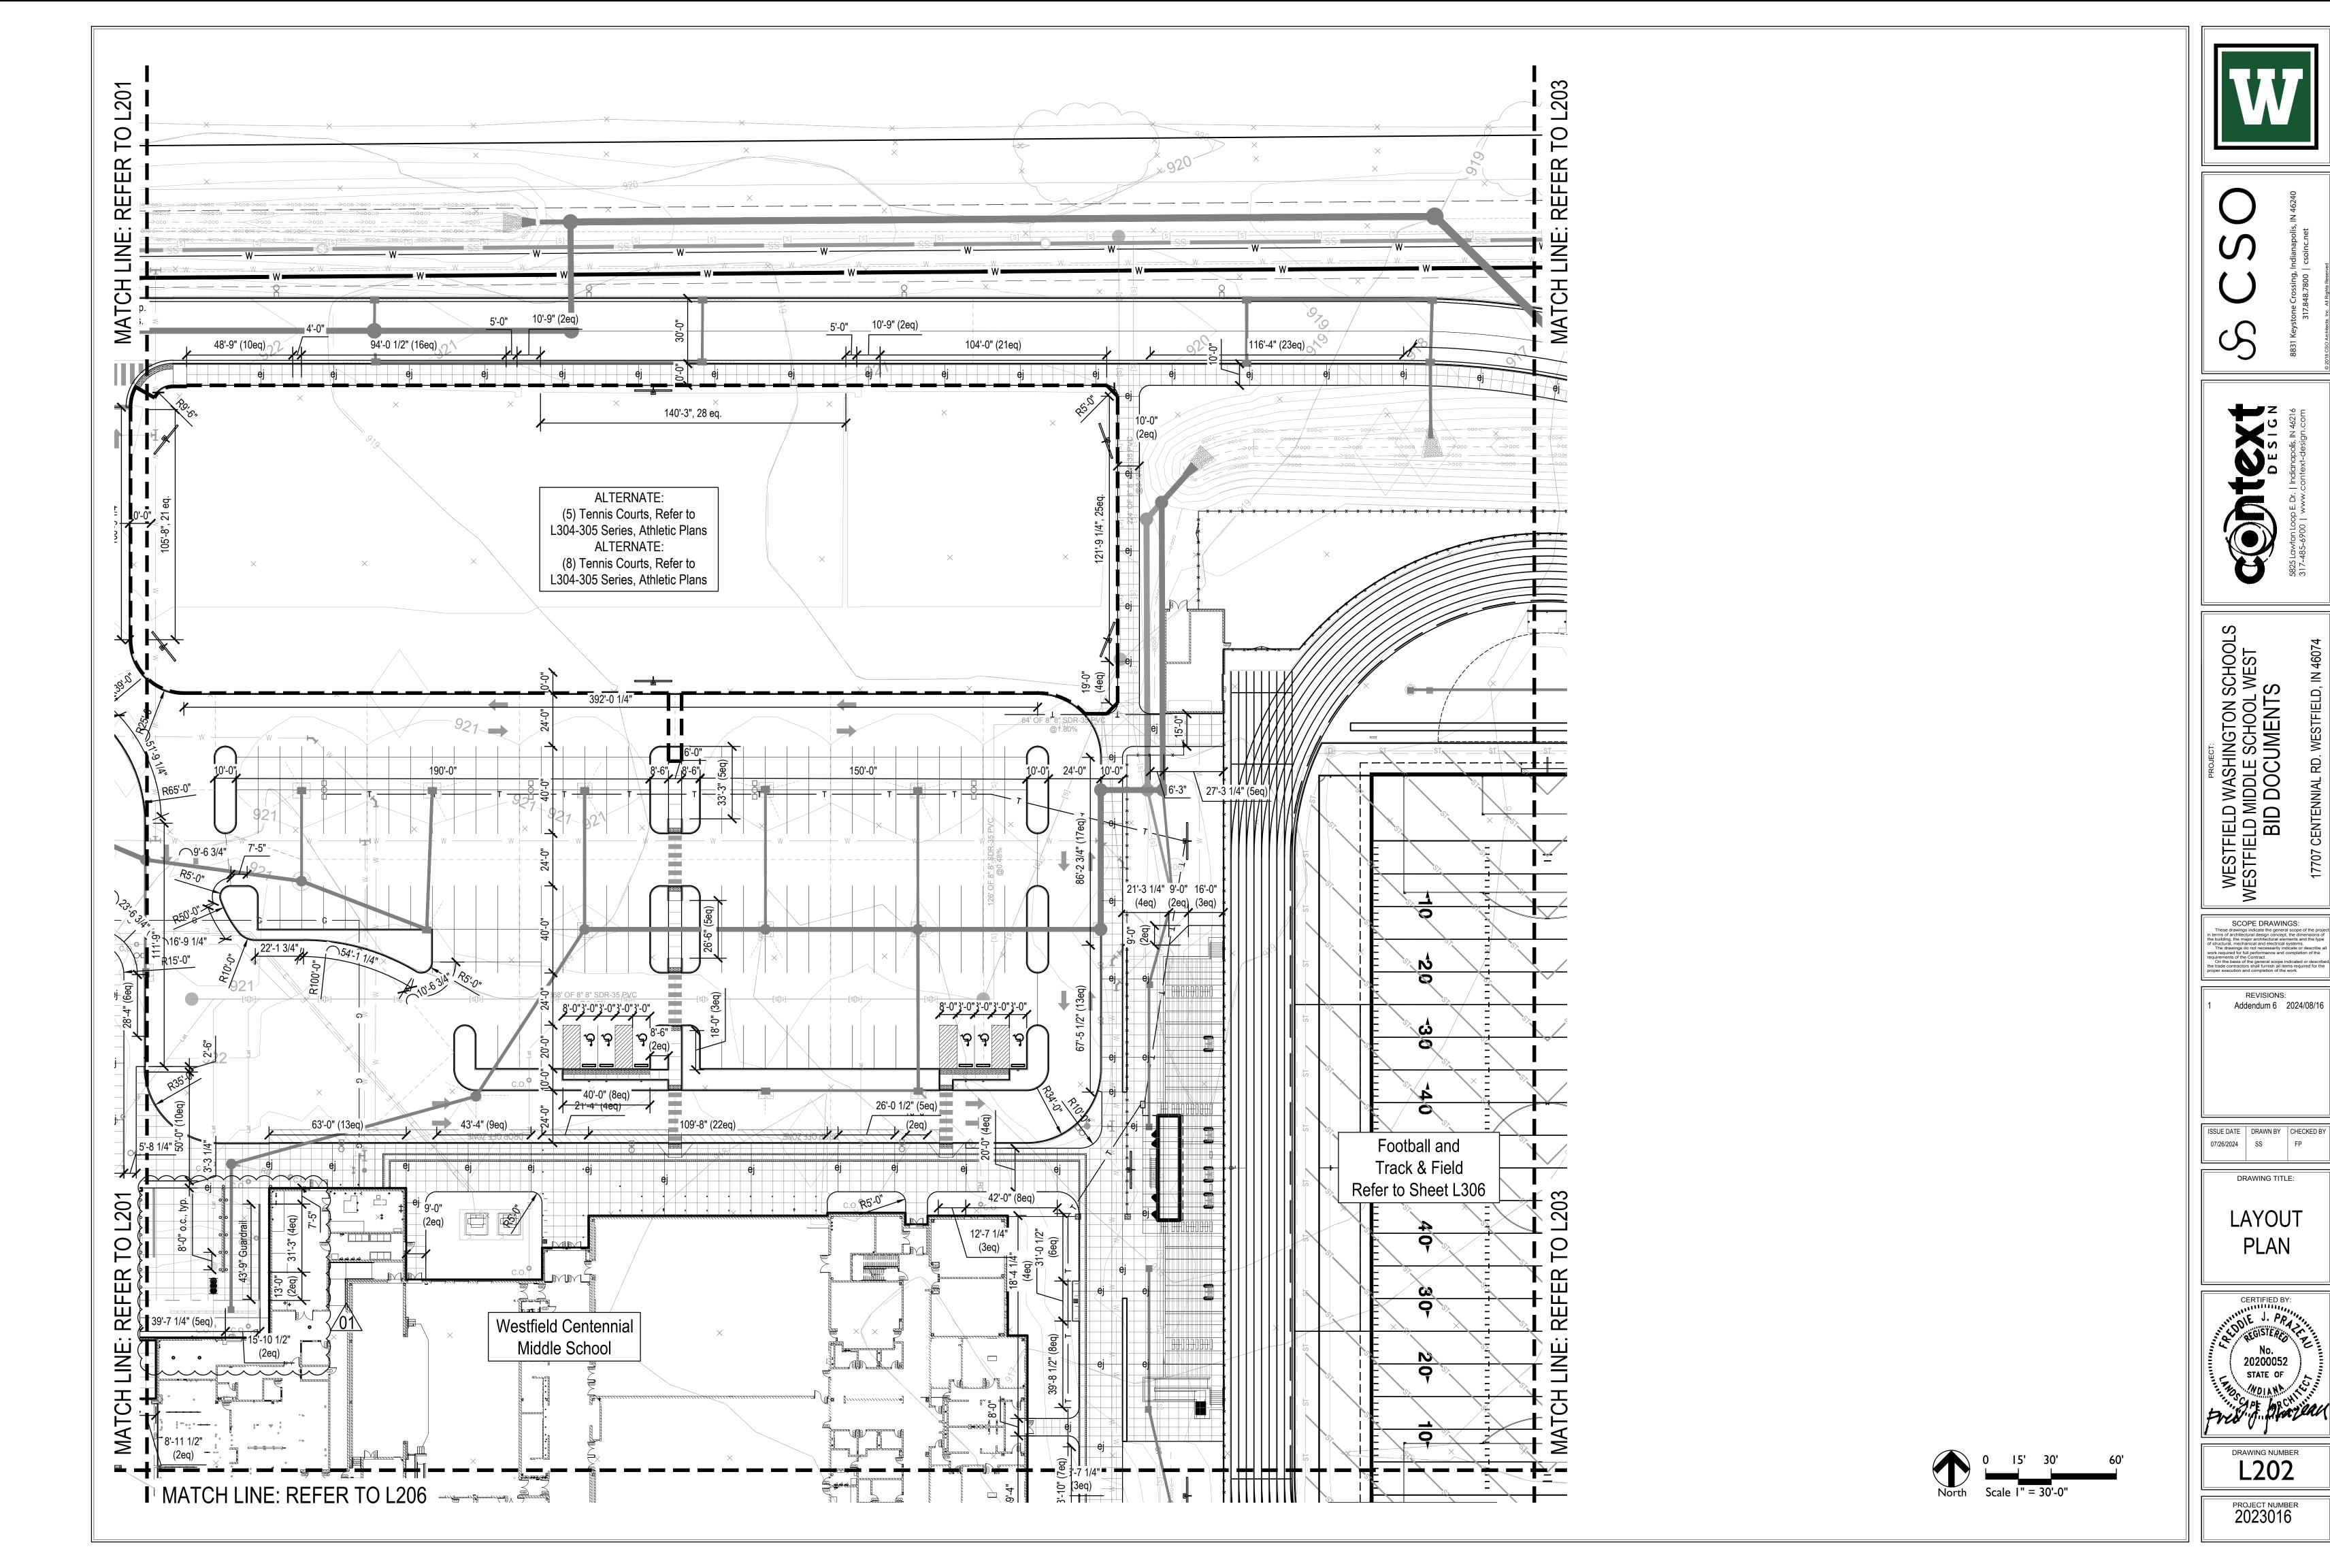

### 3.5 <u>L202 – LAYOUT PLAN</u>

- A. CLARIFY jointing and layout within loading dock area
- B. REMOVE (9) steel pipe bollards in loading dock area
- C. ADD guardrail in loading dock area