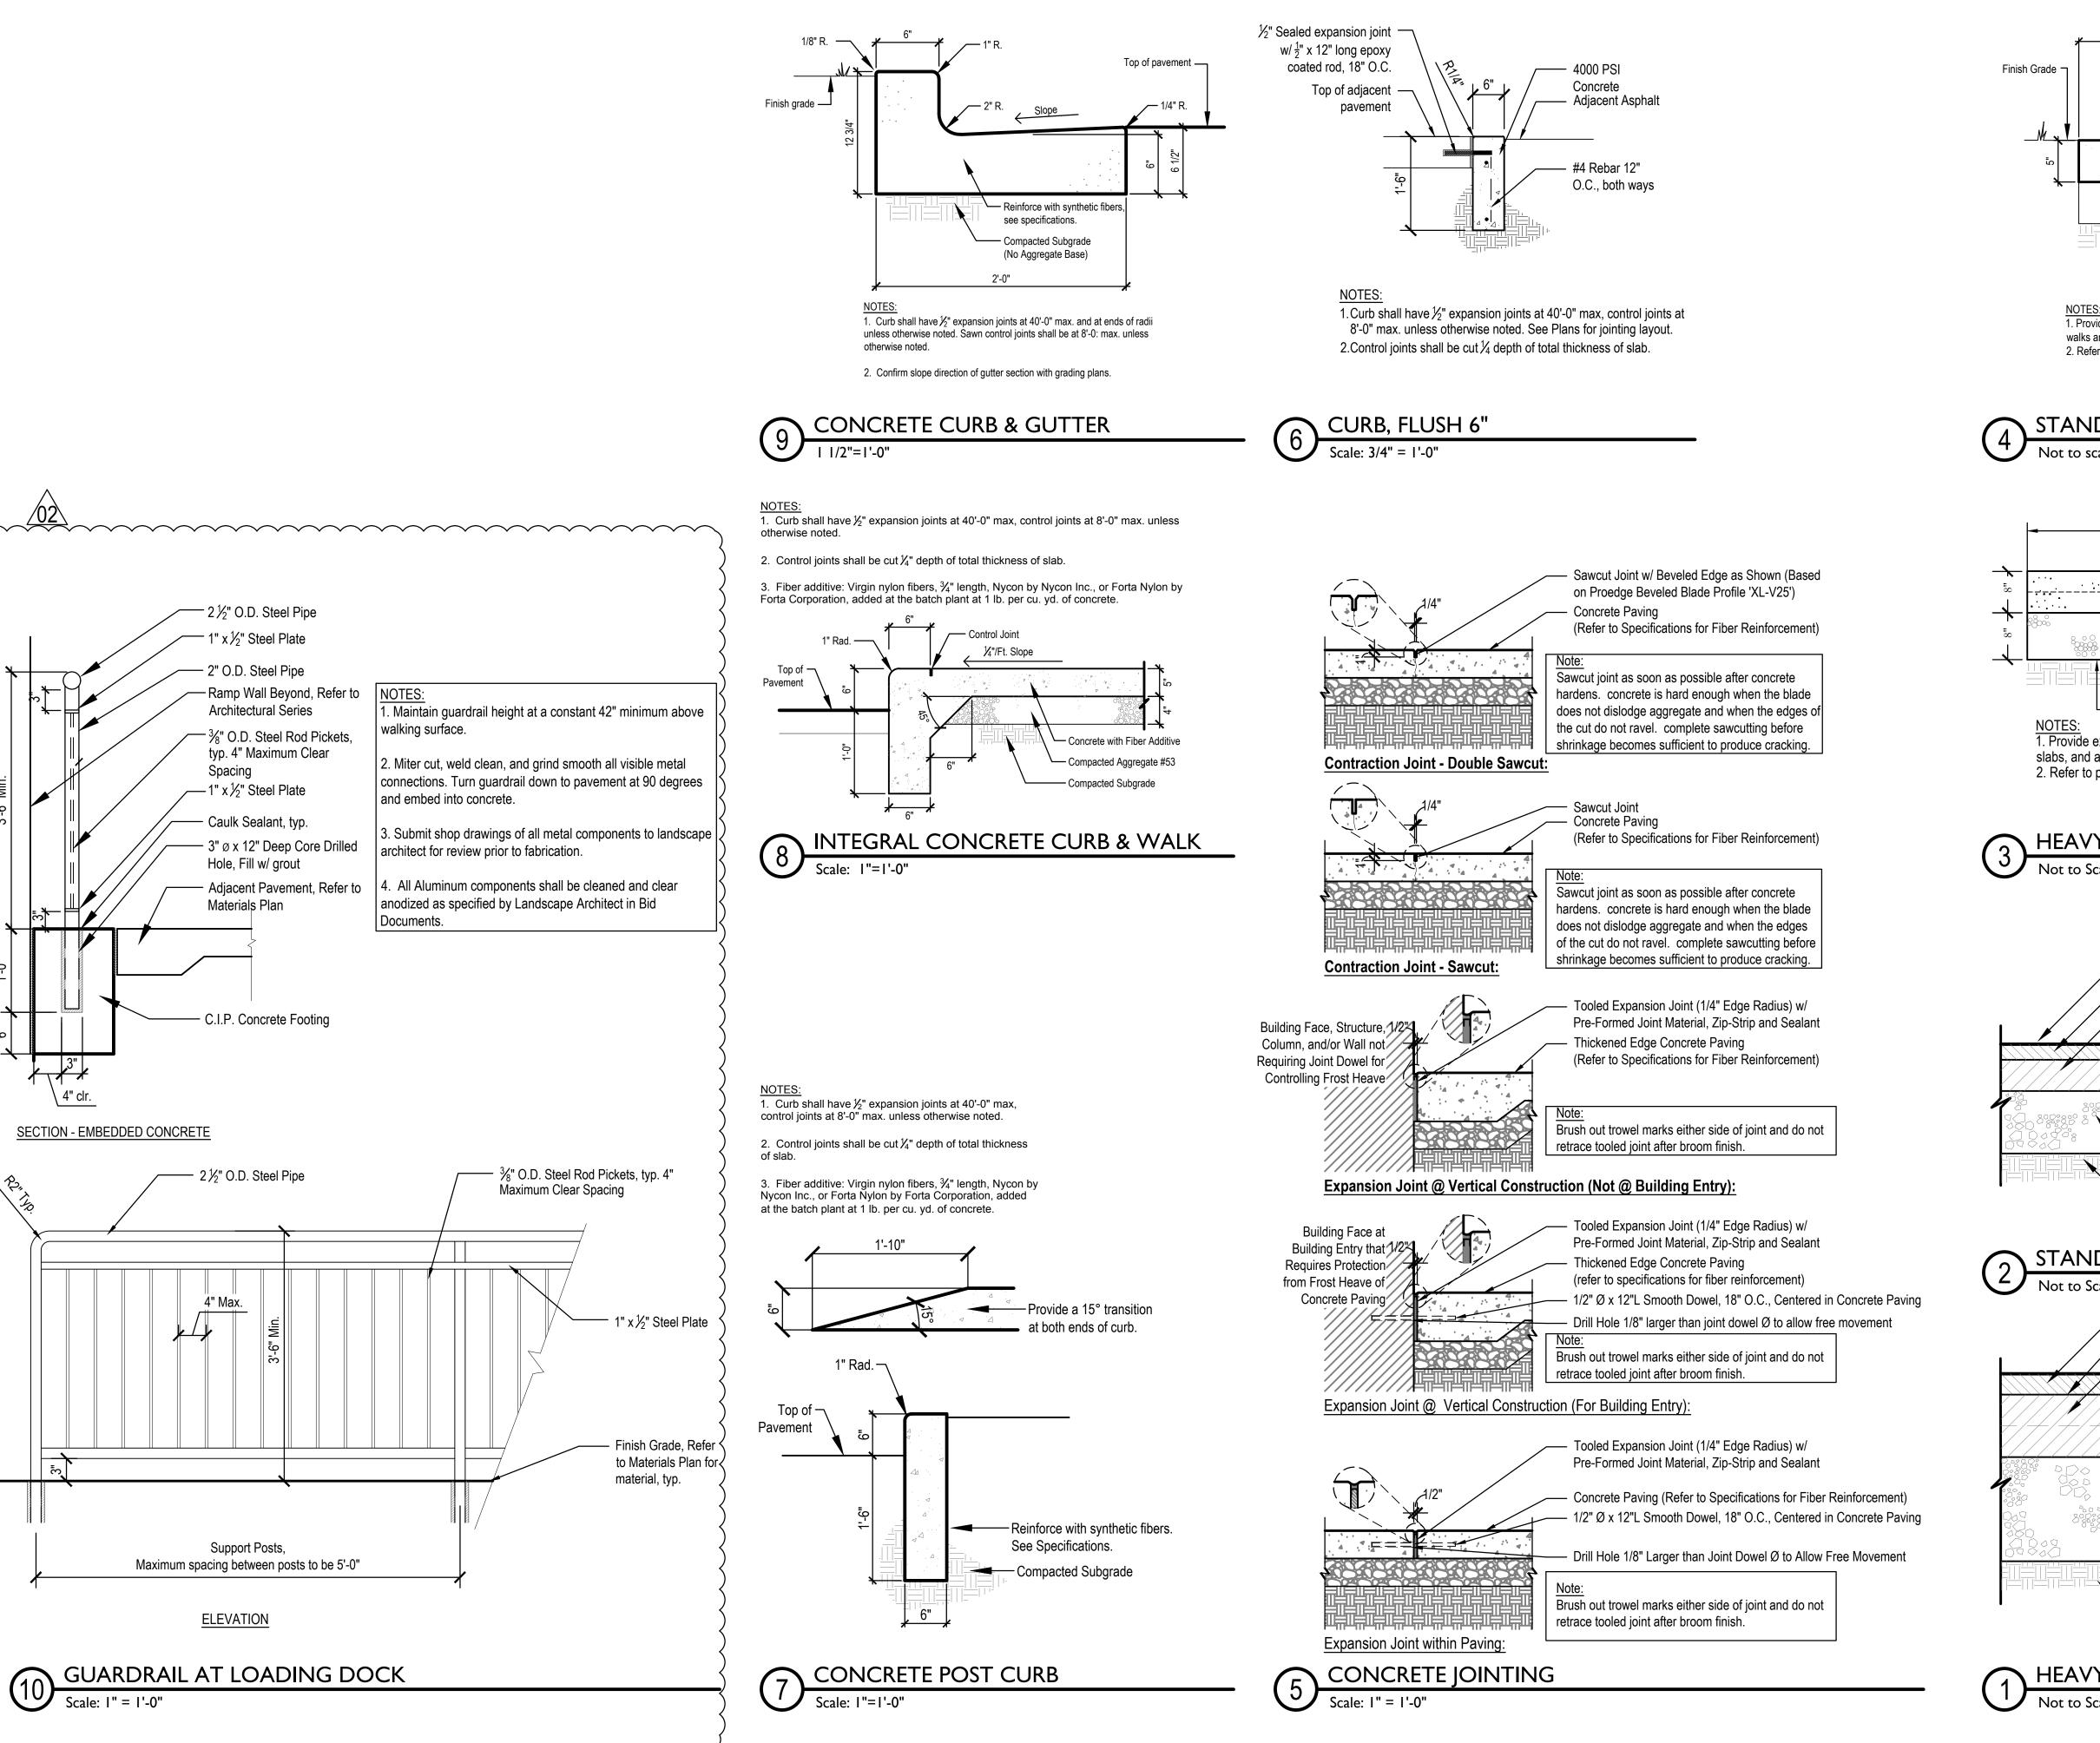

#### II. CHANGES TO THE PROJECT CONTRACT MANUAL

- 1. The Prebid Meeting for this project is Tuesday, 08.20.2024 at 1pm at 19500 Tomlinson Road, Westfield, IN. 46074 per the Bid Advertisement Section 00 11 13, and "not" Thursday, 08.22.2024 at 1:00 pm per the Instruction to Bidders Section 00 21 13.
- 2. Replace the Instruction to Bidders Section 00 21 13 with the attached document to correct this.
- 3. All contractors shall review the attached CSO, Context, and LHB, Addendum #06 Dated 08.16.2024 and incorporate the changes made to the drawings and specifications into the respective bid item scope of bid.
- 4. All Bidders shall review the updated Section 00 01 15 List of Drawings.
- 5. All Bidders shall review the updated Section 00 01 16 List of Specifications.
- 6. All Bidders shall review the updated Master Project Bid Schedule Dated 08.16.2024 per Section 00 31 13.02
- 7. This Addendum includes added, updated, and revised: "L", Landscape drawings, "S", Structural drawings and "A", Architectural drawings: L102, L103, L106, L107, L202, L206, L303, L304, L305, L306, L500, L502, L511, L513, S201D, S201E, S201F, S201G, S201H, S202A, S202B, S202C, S202D, S202E, S202EFG, S202G, S202H, S203B, S203D, S204BCD, S701, S702, S703, S712, S713, S721, A120, A121, A455.
- 8. Bid Item #02 Building Concrete Contractor will review this Addendum #06 and be responsible to furnish and install the work per the Scope of Bid Section 00 24 00.
- 9. Bid Item #03 Steel and Railing Contractor will review this Addendum #06 and be responsible to furnish and install the work per the Scope of Bid Section 00 24 00.
- 10. Bid Item #02 Building Concrete Contractor shall furnish and install the Stair Nosings per Spec Section 05 55 16 to the Stair per the Detail 1/A455.
- 11. Bid Item #03 Steel and Railing Contractor shall amend the Pipe Bollards to the Guardrail detail at the loading dock per Legend R04 on L102 and per the detail 10/L500. So delete the ten (10) bollards along the ramp and furnish and install the galvanized guardrail at this location. Bid Item #02 Building Concrete to amend your scope for the number of bollards to install.
- 12. Bid Item #02 Building Concrete Contractor shall furnish and install the concrete foundations per the detail 2 on S201H.
- 13. Bid Item #03 Steel and Railing Contractor shall furnish and install the added roof ladders per the Drawing A120 and the Details 10 and 11 on A131.

#### 3.11 L500 – SITE DETAILS

A. ADD guardrail detail.

### 3.13 <u>L511 – SITE DETAILS</u>

A. MODIFY backstop dimensions