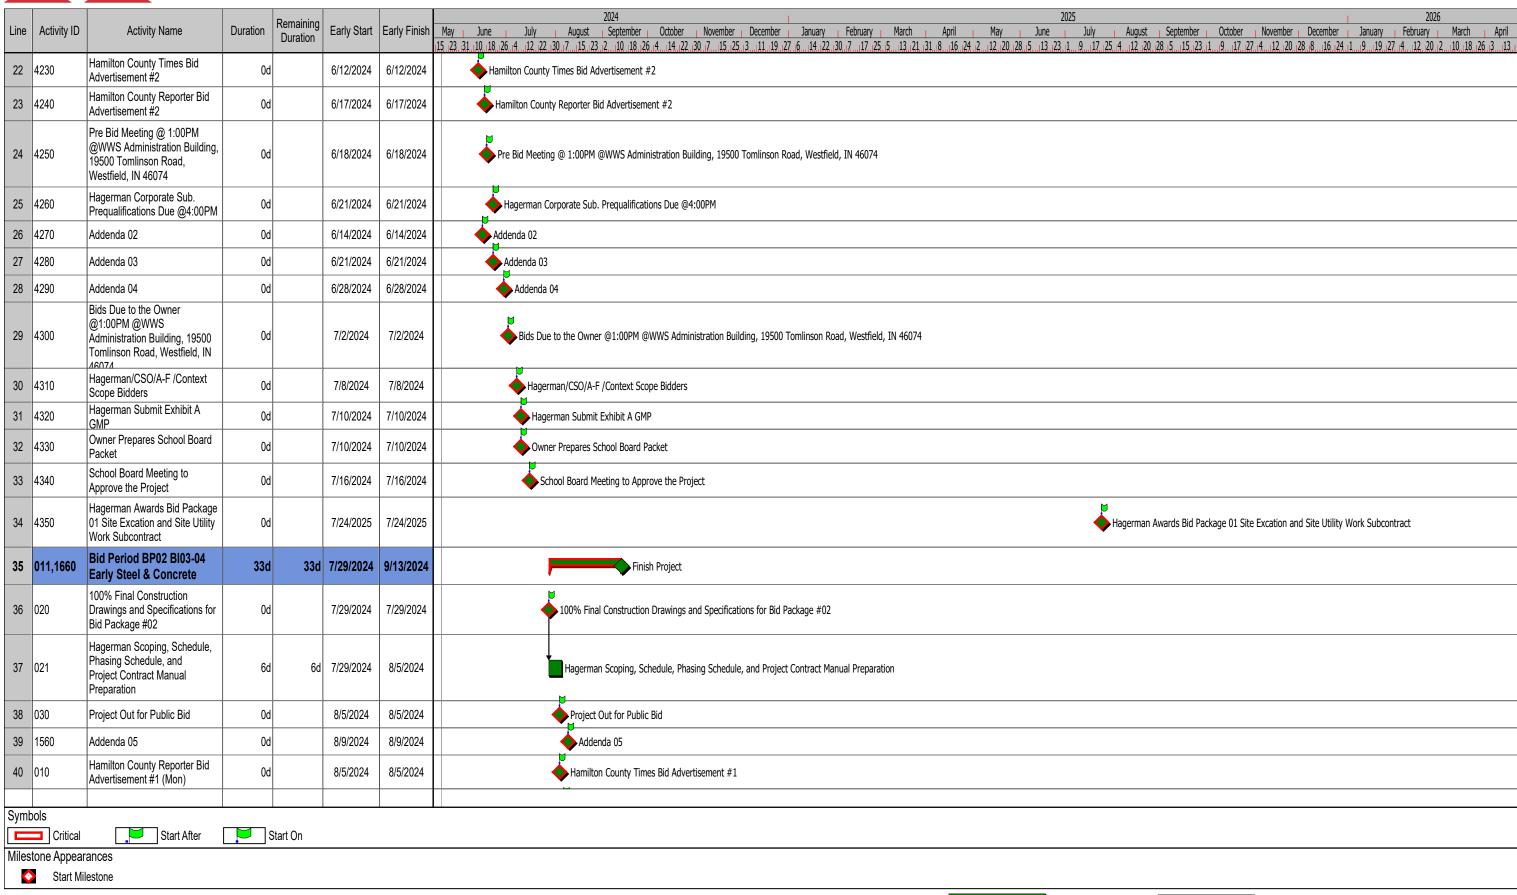

#### I. GENERAL INFORMATION

- 1. Please be informed that Addenda 1 through 4 were issued as part of the Bid Package 01, Bid Item 01 Site Excavation and Utility Work.
- 2. Also, Addendum #05 Dated 08.09.2024 has been issued.
- 3. This is for Addendum #06 Dated 08.16.2024.
- 4. Note: The Prebid Meeting for this project is Tuesday, 08.20.2024 at 1:00 pm.

#### II. CHANGES TO THE PROJECT CONTRACT MANUAL

- 1. The Prebid Meeting for this project is Tuesday, 08.20.2024 at 1pm at 19500 Tomlinson Road, Westfield, IN. 46074 per the Bid Advertisement Section 00 11 13, and "not" Thursday, 08.22.2024 at 1:00 pm per the Instruction to Bidders Section 00 21 13.
- 2. Replace the Instruction to Bidders Section 00 21 13 with the attached document to correct this.
- 3. All contractors shall review the attached CSO, Context, and LHB, Addendum #06 Dated 08.16.2024 and incorporate the changes made to the drawings and specifications into the respective bid item scope of bid.
- 4. All Bidders shall review the updated Section 00 01 15 List of Drawings.
- 5. All Bidders shall review the updated Section 00 01 16 List of Specifications.
- 6. All Bidders shall review the updated Master Project Bid Schedule Dated 08.16.2024 per Section 00 31 13.02
- 7. This Addendum includes added, updated, and revised: "L", Landscape drawings, "S", Structural drawings and "A", Architectural drawings: L102, L103, L106, L107, L202, L206, L303, L304, L305, L306, L500, L502, L511, L513, S201D, S201E, S201F, S201G, S201H, S202A, S202B, S202C, S202D, S202E, S202EFG, S202G, S202H, S203B, S203D, S204BCD, S701, S702, S703, S712, S713, S721, A120, A121, A455.
- 8. Bid Item #02 Building Concrete Contractor will review this Addendum #06 and be responsible to furnish and install the work per the Scope of Bid Section 00 24 00.
- 9. Bid Item #03 Steel and Railing Contractor will review this Addendum #06 and be responsible to furnish and install the work per the Scope of Bid Section 00 24 00.
- 10. Bid Item #02 Building Concrete Contractor shall furnish and install the Stair Nosings per Spec Section 05 55 16 to the Stair per the Detail 1/A455.
- 11. Bid Item #03 Steel and Railing Contractor shall amend the Pipe Bollards to the Guardrail detail at the loading dock per Legend R04 on L102 and per the detail 10/L500. So delete the ten (10) bollards along the ramp and furnish and install the galvanized guardrail at this location. Bid Item #02 Building Concrete to amend your scope for the number of bollards to install.
- 12. Bid Item #02 Building Concrete Contractor shall furnish and install the concrete foundations per the detail 2 on S201H.
- 13. Bid Item #03 Steel and Railing Contractor shall furnish and install the added roof ladders per the Drawing A120 and the Details 10 and 11 on A131.

- 14. Bid Item #02 Building Concrete Contractor shall furnish and install your own concrete wash out dumpsters for your work and misc trash and debris dumpsters for your work.
- 15. Bid Item #02 Building Concrete Contractor shall furnish and install the steel sleeves under the foundation system. The Mechanical Contractor to furnish them and provide invert elevations for installation.
- 16. Bid Item #03 Steel and Railing Contractor shall furnish and install four (4) landing corrals on the second floor for material handling. Locations to be provided at a later date from the Construction Manager.
- 17. Bid Item #02 Building Concrete Contractor shall furnish and install temporary handrails per OSHO and IOSHA to the steel stairs, these should be the clamp on type
- 18. Also as a part of the Addendum #06 we are sharing the Updated Drawings Dated 08.09.2024. This applies to all disciplines except Structural and Civil Drawings. The Structural set remains dated as 07.26.2024 plus any addendum revisions and the Civil Drawings remain dated as 05.20.2024, plus any addendum revisions.

### III. DESIGN INFORMATION

1. CSO, Context, and LHB Addendum #06 Dated 08.16.2024.

**END OF SECTION** 