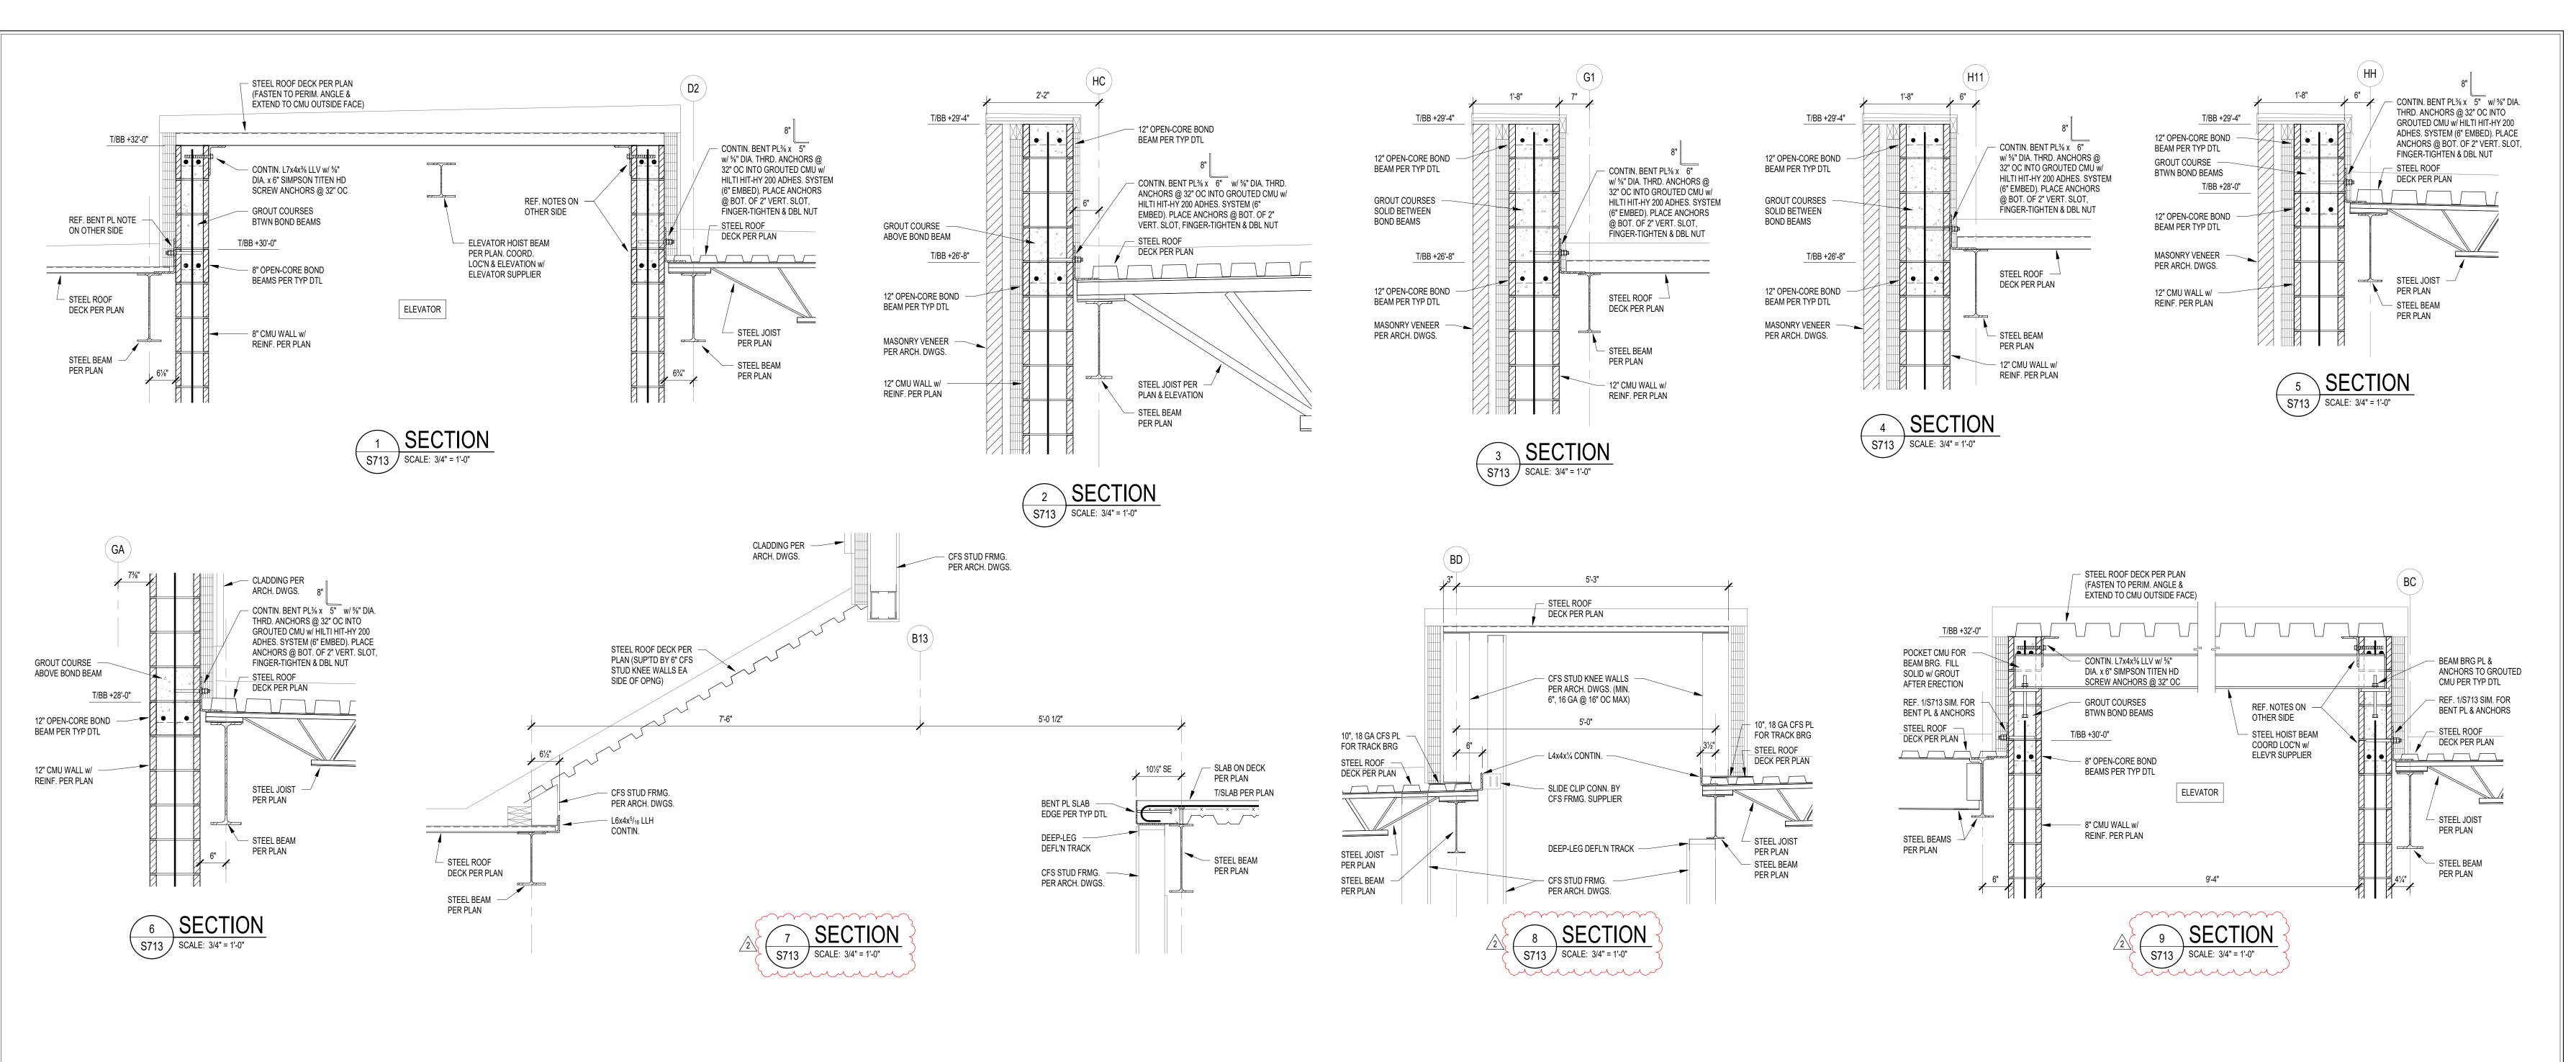

### 3.31 <u>S701 – FRAMING SECTIONS AND DETAILS</u>

A. Add sections 27 through 29/S701.

#### 3.32 <u>S702 – FRAMING SECTIONS AND DETAILS</u>

A. Revise section 1/S702 as shown.

#### 3.33 <u>S703 – FRAMING SECTIONS AND DETAILS</u>

- A. Revise sections 1 through 4/S703 as shown.
- B. Add sections 6 through 13/S703.

#### 3.34 <u>S712 – FRAMING SECTIONS AND DETAILS</u>

- A. Revise sections 1 through 3/S712 as shown.
- B. Add section 4/S712.

#### 3.35 <u>S713 – FRAMING SECTIONS AND DETAILS</u>

A. Add sections 7 through 9/S713.

### 3.36 <u>S721 – FRAMING SECTIONS AND DETAILS</u>

A. Add sections 12 through 15/S721.