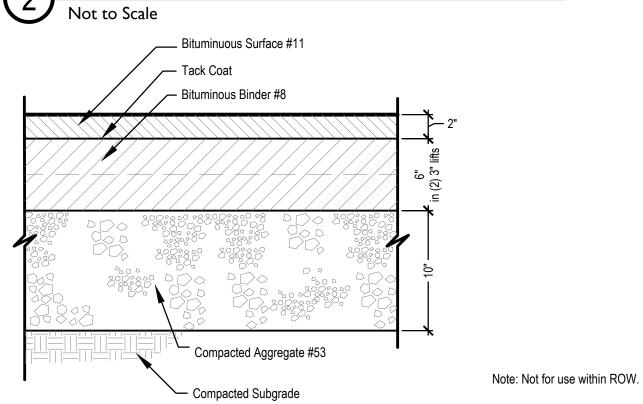

#### 3.11 L500 – SITE DETAILS

A. ADD guardrail detail.

#### 3.12 <u>L502 – SITE DETAILS</u>

A. CLARIFY stair and wall configurations in Details 1 & 4