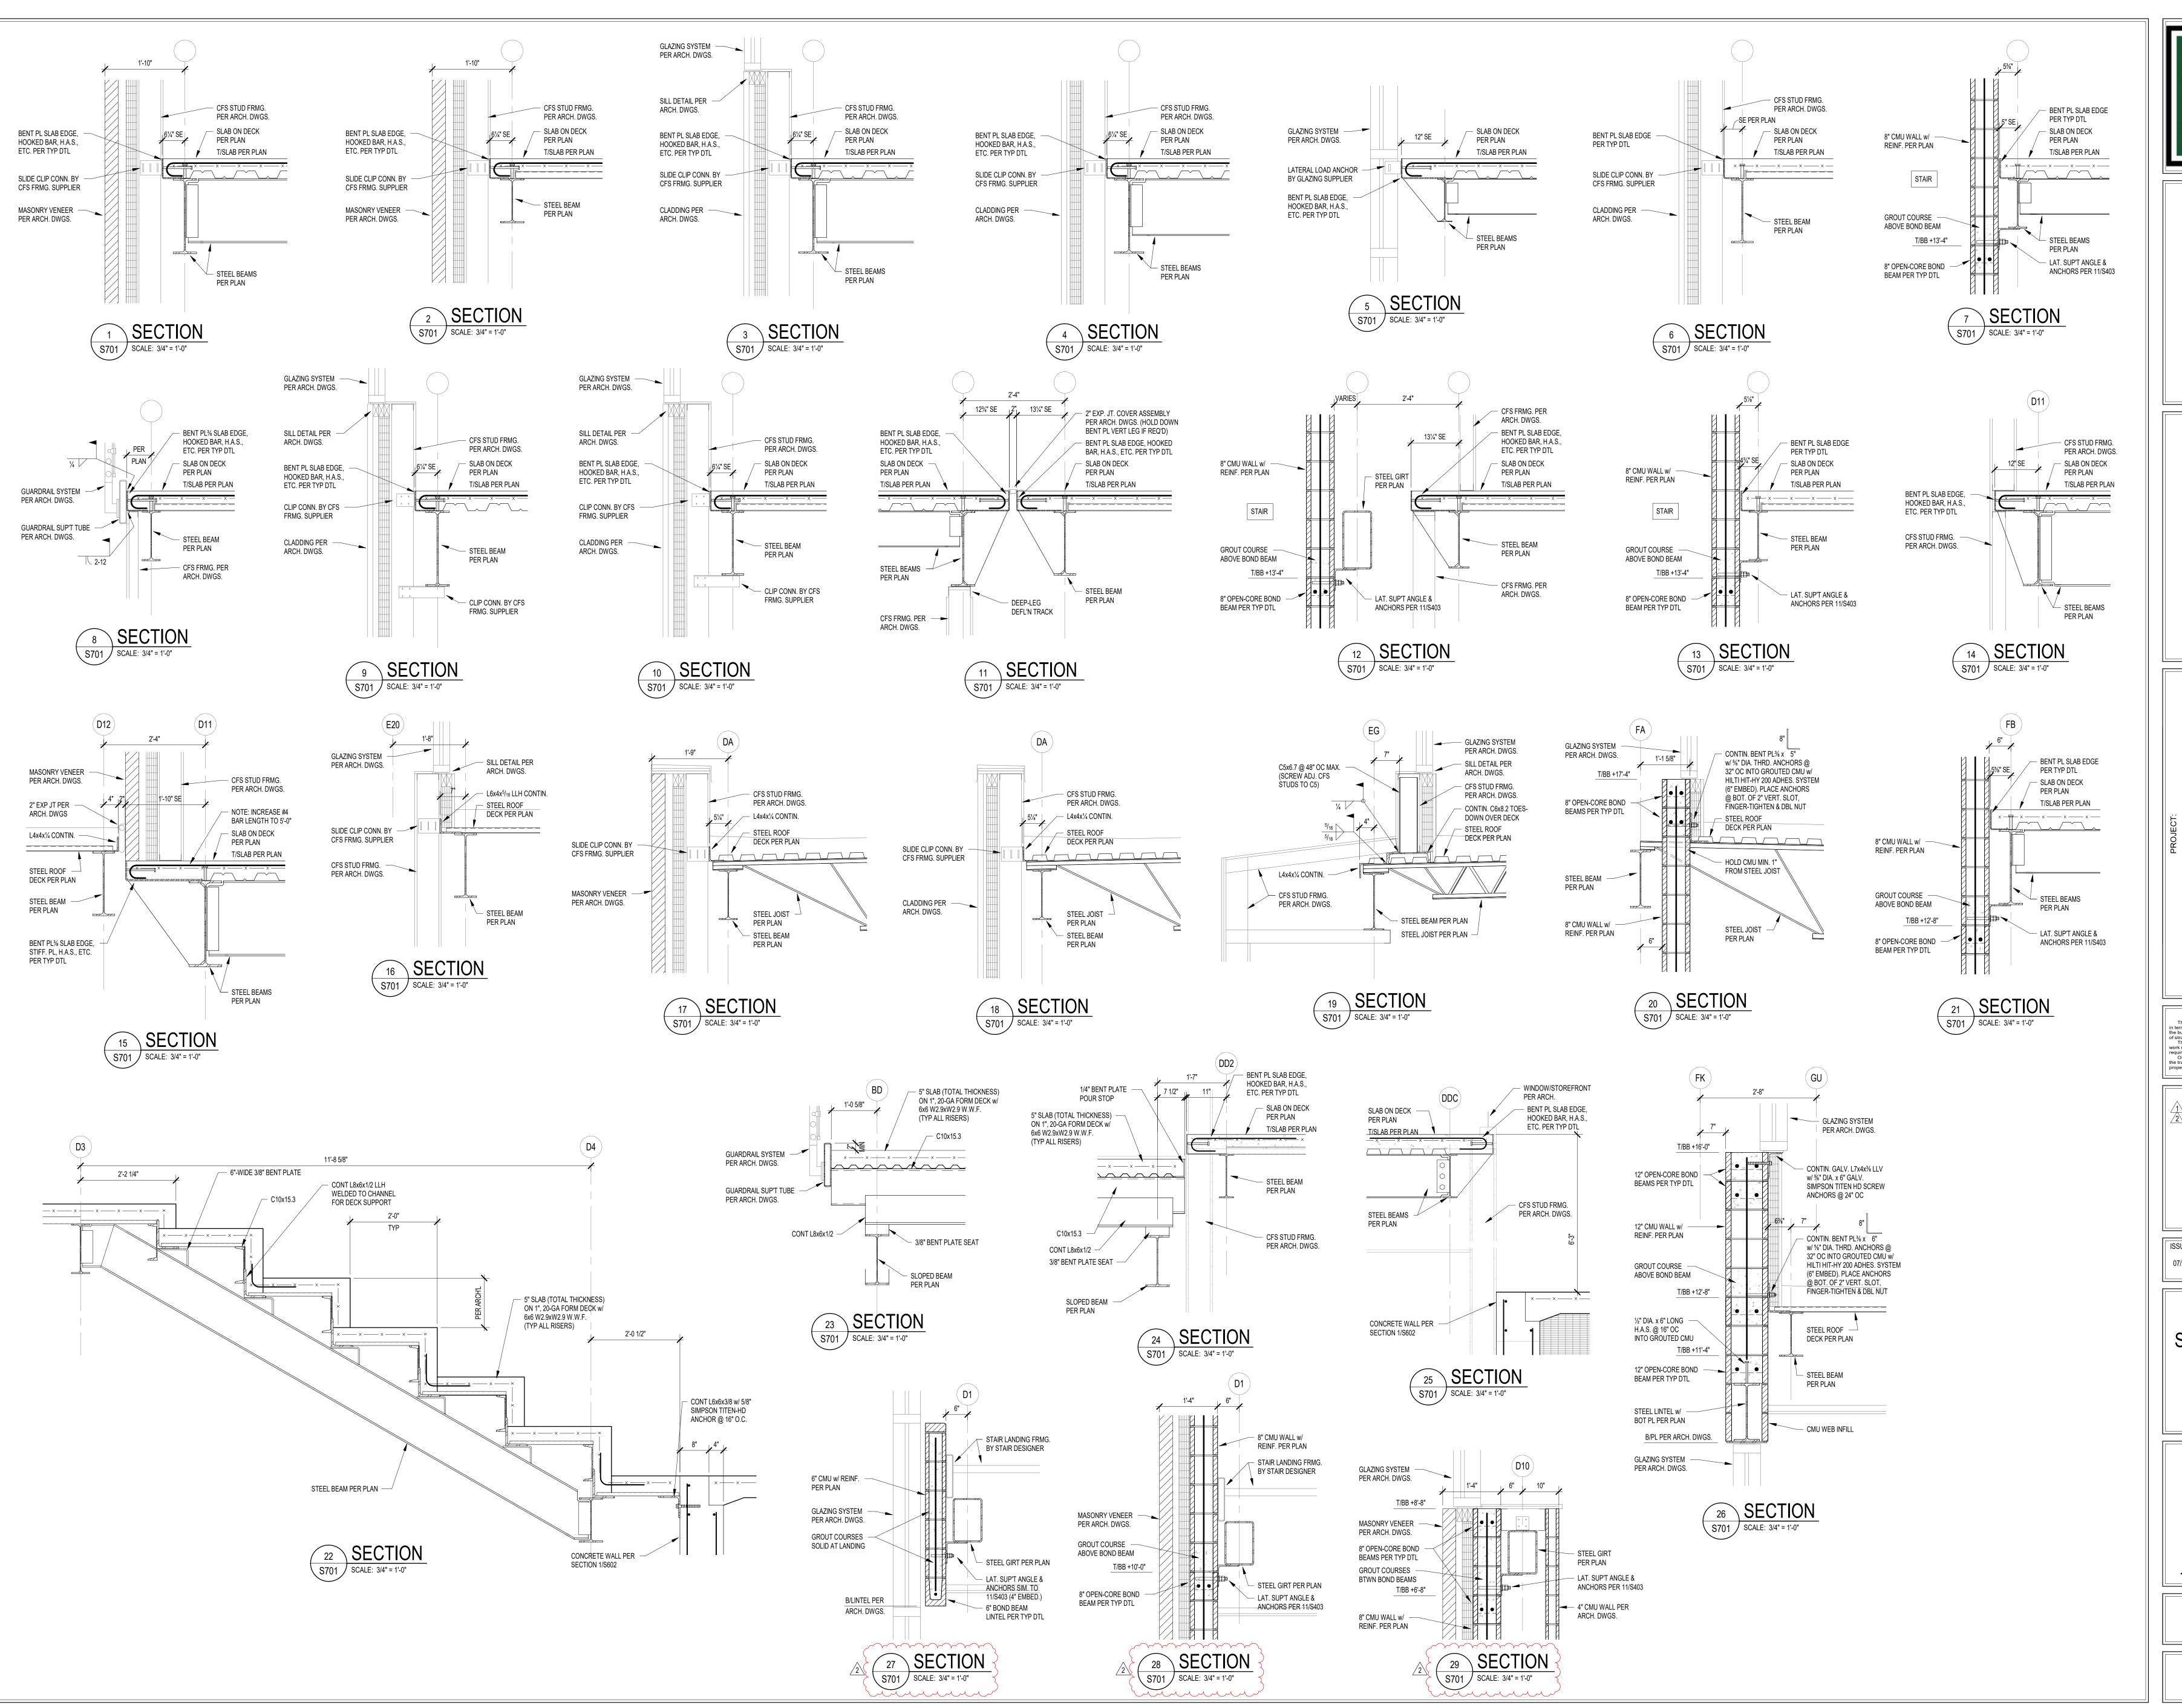

### 3.31 <u>S701 – FRAMING SECTIONS AND DETAILS</u>

A. Add sections 27 through 29/S701.

#### 3.32 <u>S702 – FRAMING SECTIONS AND DETAILS</u>

A. Revise section 1/S702 as shown.

#### 3.33 <u>S703 – FRAMING SECTIONS AND DETAILS</u>

- A. Revise sections 1 through 4/S703 as shown.
- B. Add sections 6 through 13/S703.

#### 3.34 <u>S712 – FRAMING SECTIONS AND DETAILS</u>

- A. Revise sections 1 through 3/S712 as shown.
- B. Add section 4/S712.

#### 3.35 <u>S713 – FRAMING SECTIONS AND DETAILS</u>

A. Add sections 7 through 9/S713.

### 3.36 <u>S721 – FRAMING SECTIONS AND DETAILS</u>

A. Add sections 12 through 15/S721.