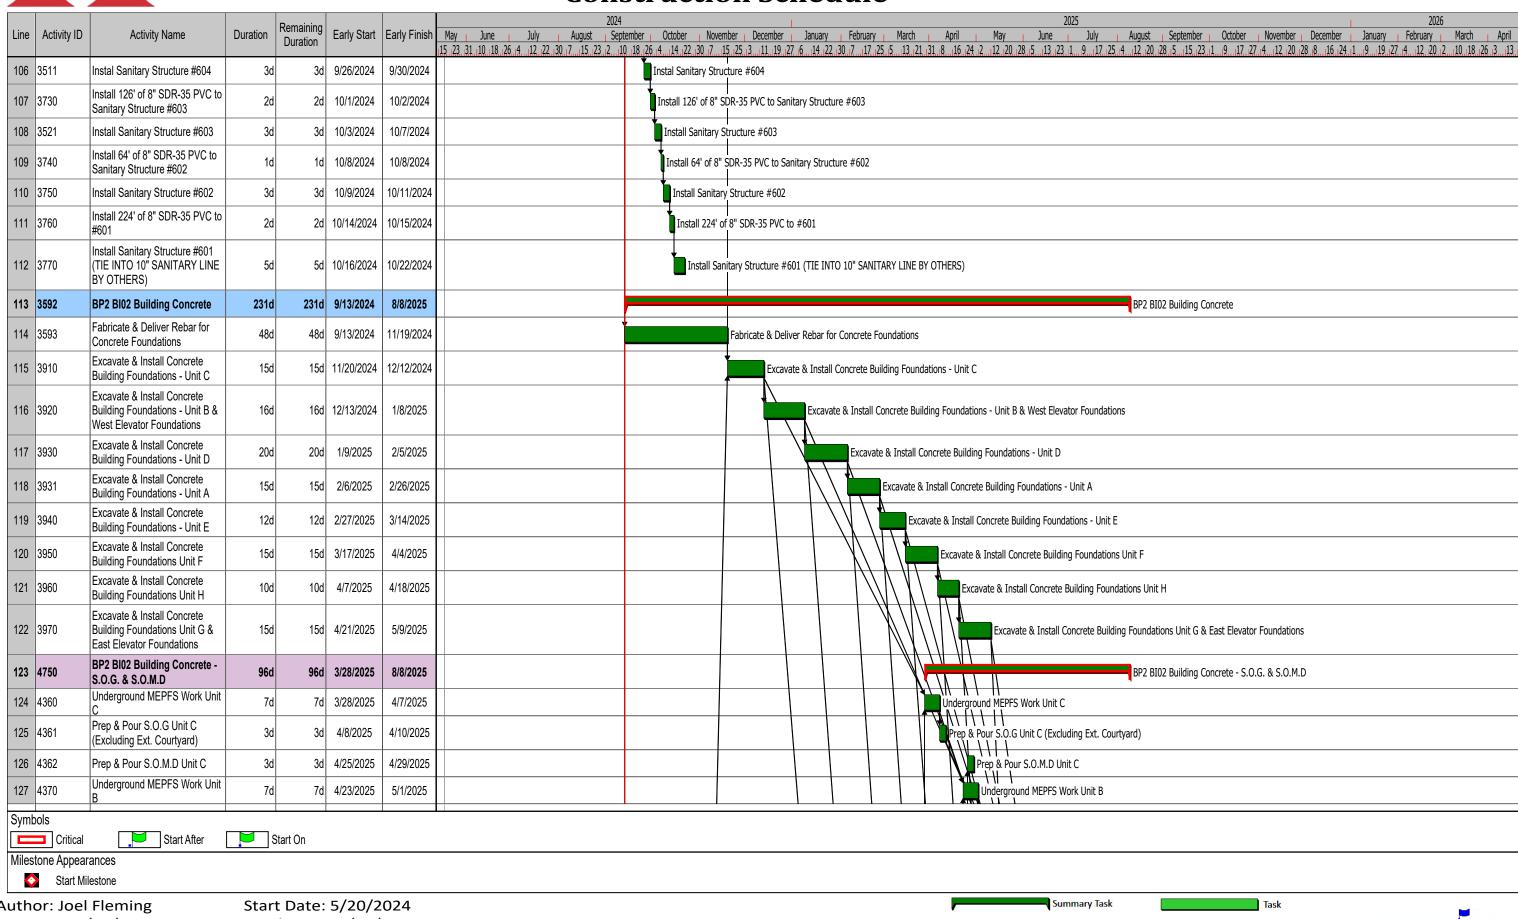

#### ADDENDUM NO. 06

Date: 08.16.2024

# Westfield Washington School Corporation Westfield Middle School West id Package 02 BI:02 Building Concrete Work and BI:03 Steel

Bid Package 02, BI:02 Building Concrete Work and BI:03 Steel and Railing Work 17707 Centennial Road,
Westfield, IN. 46074