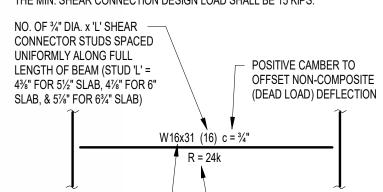

#### **LANDSCAPE**

- 3.1 <u>L102 MATERIALS & NOTES</u>
  - A. REMOVE (9) steel pipe bollards in loading dock area

- B. ADD guardrail in loading dock area
- C. ADD guardrail to legend.
- D. CLARIFY G04 label at Athletic Storage Building
- E. ADD G02 callout to gate north of Athletic Storage Building
- F. ADD bleacher and press box labels
- G. MODIFY G04 call out from a 10'-0" gate to a 12'-0" gate

### 3.5 <u>L202 – LAYOUT PLAN</u>

- A. CLARIFY jointing and layout within loading dock area
- B. REMOVE (9) steel pipe bollards in loading dock area
- C. ADD guardrail in loading dock area

#### 3.11 L500 – SITE DETAILS

A. ADD guardrail detail.