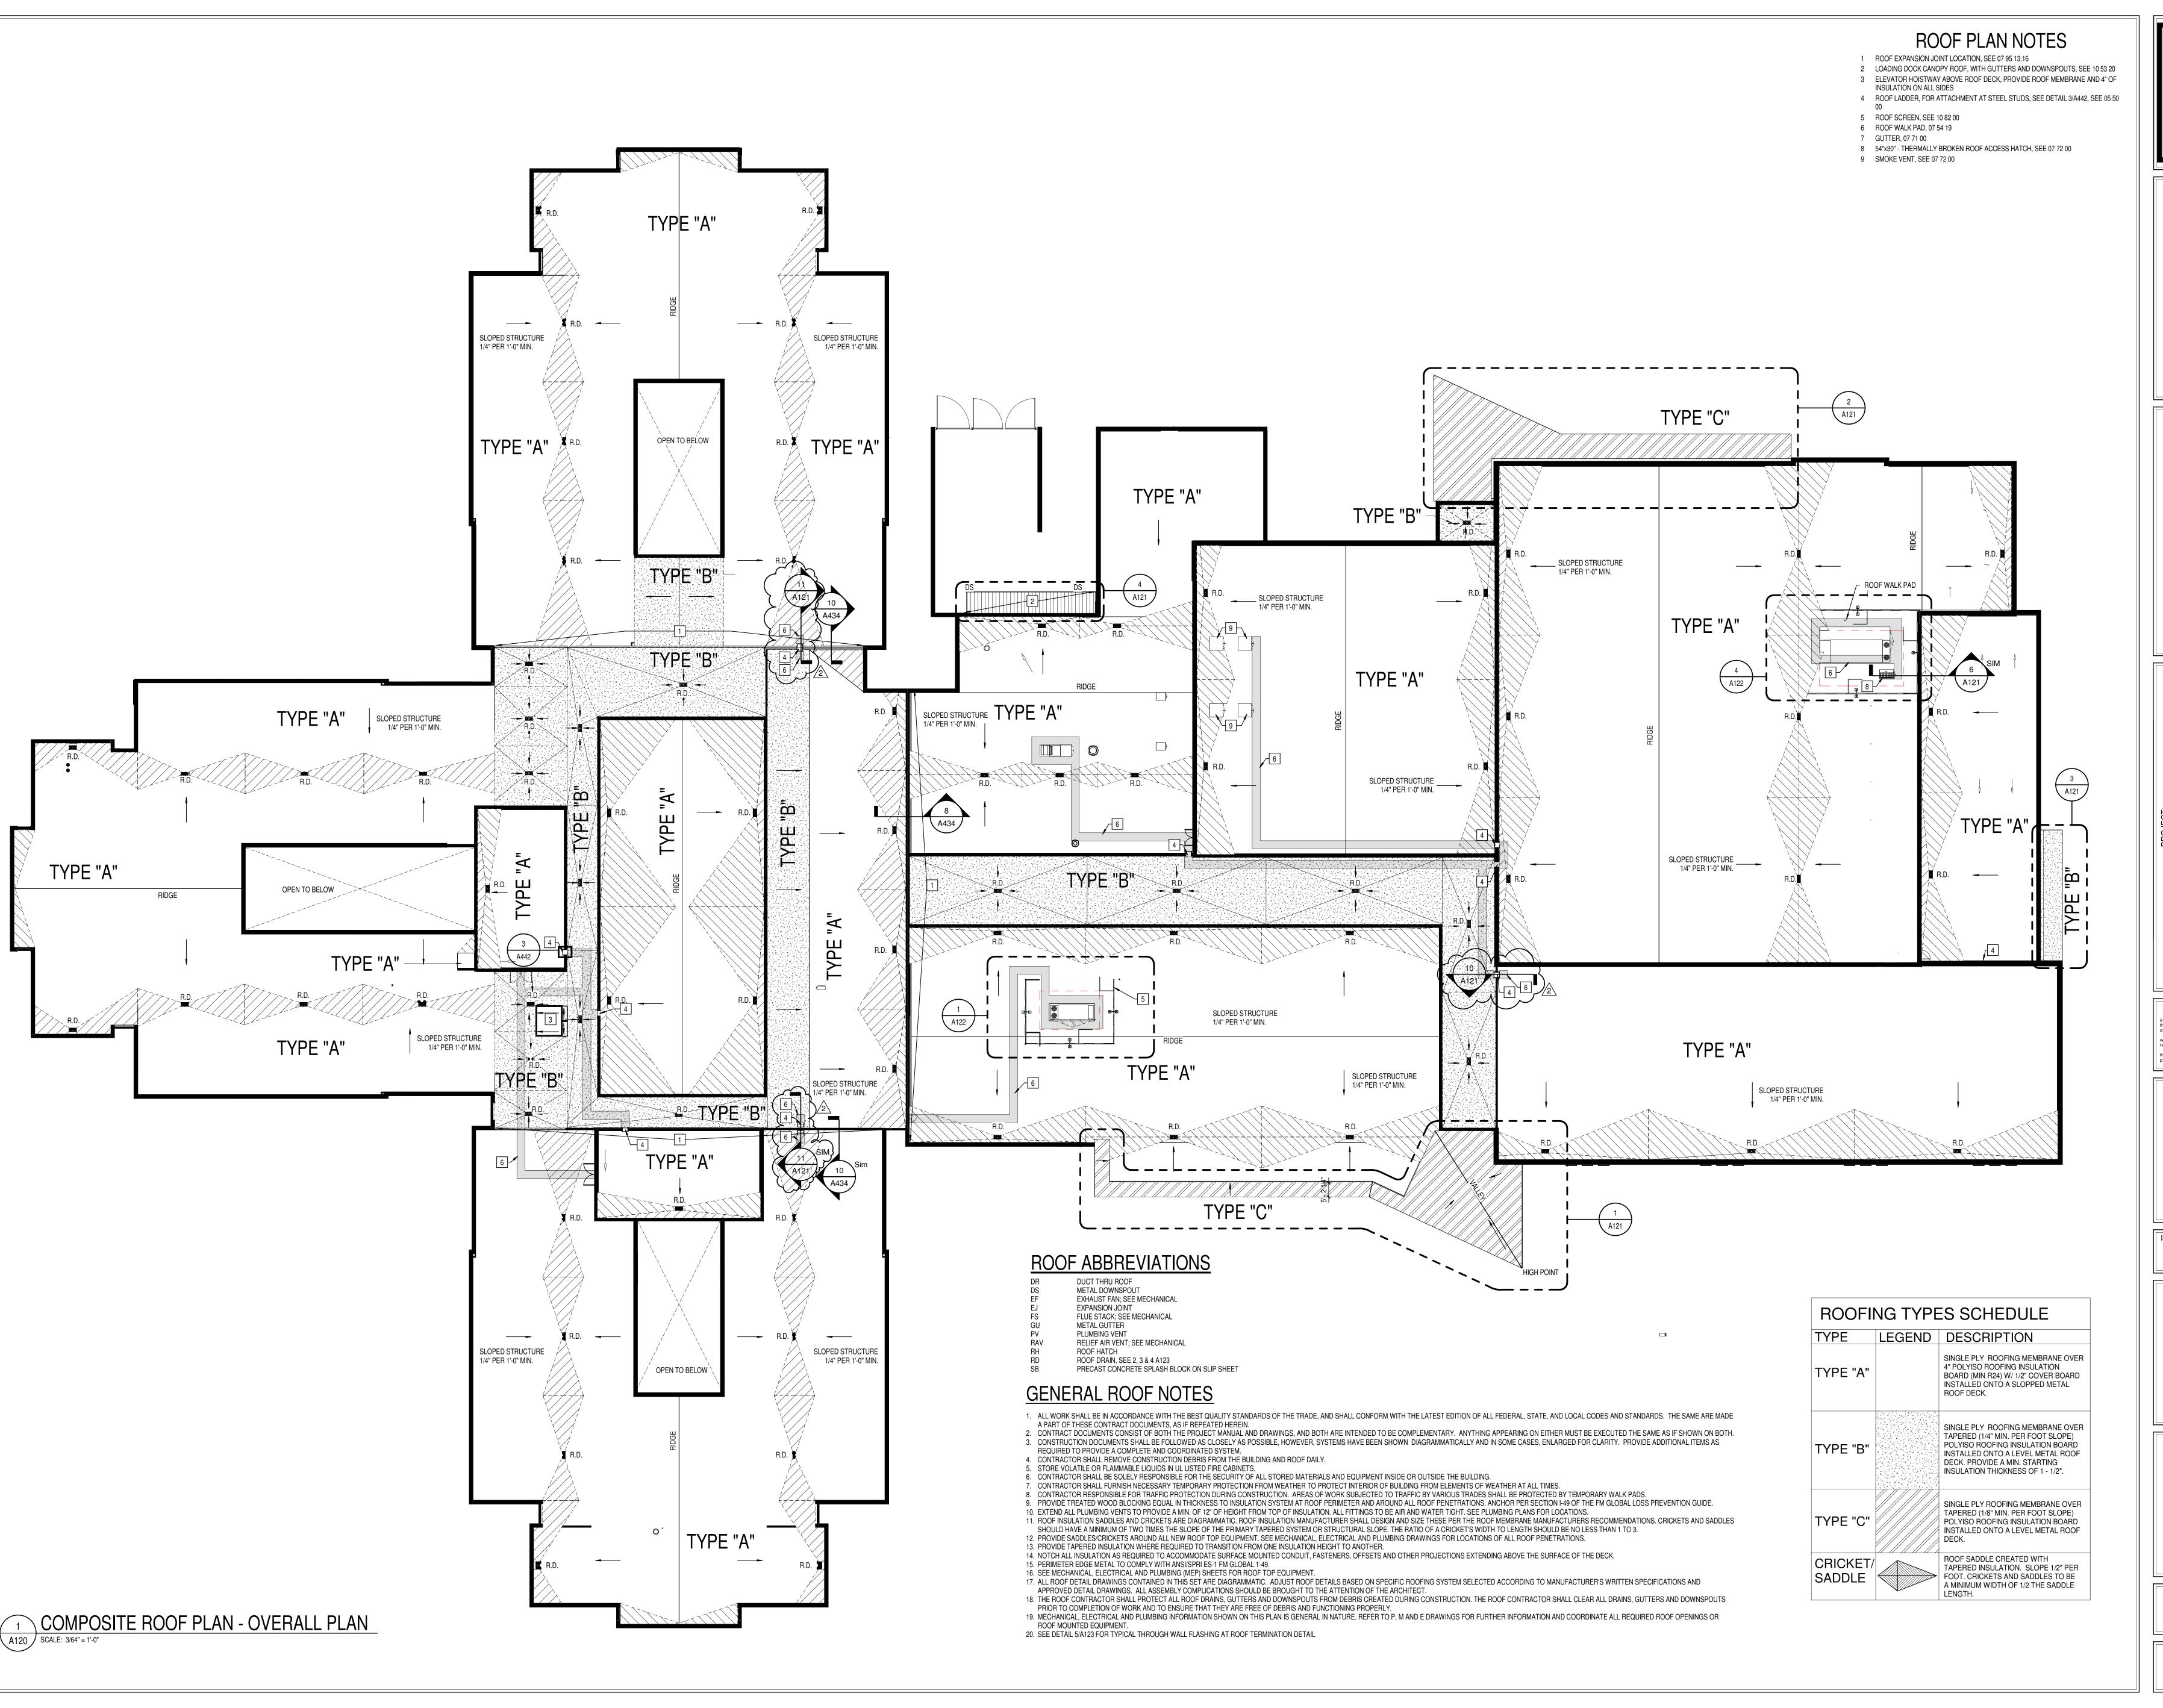

#### 3.37 <u>A120 – COMPOSITE ROOF PLAN</u>

- A. Add roof ladders with roof walk pads.
- B. Add section 10/A121.
- C. Add section 11/A121.

### 3.38 <u>A121 – ENLARGED ROOF PLANS</u>

A. Add detail 10/A121.

B. Add detail 11/A121.