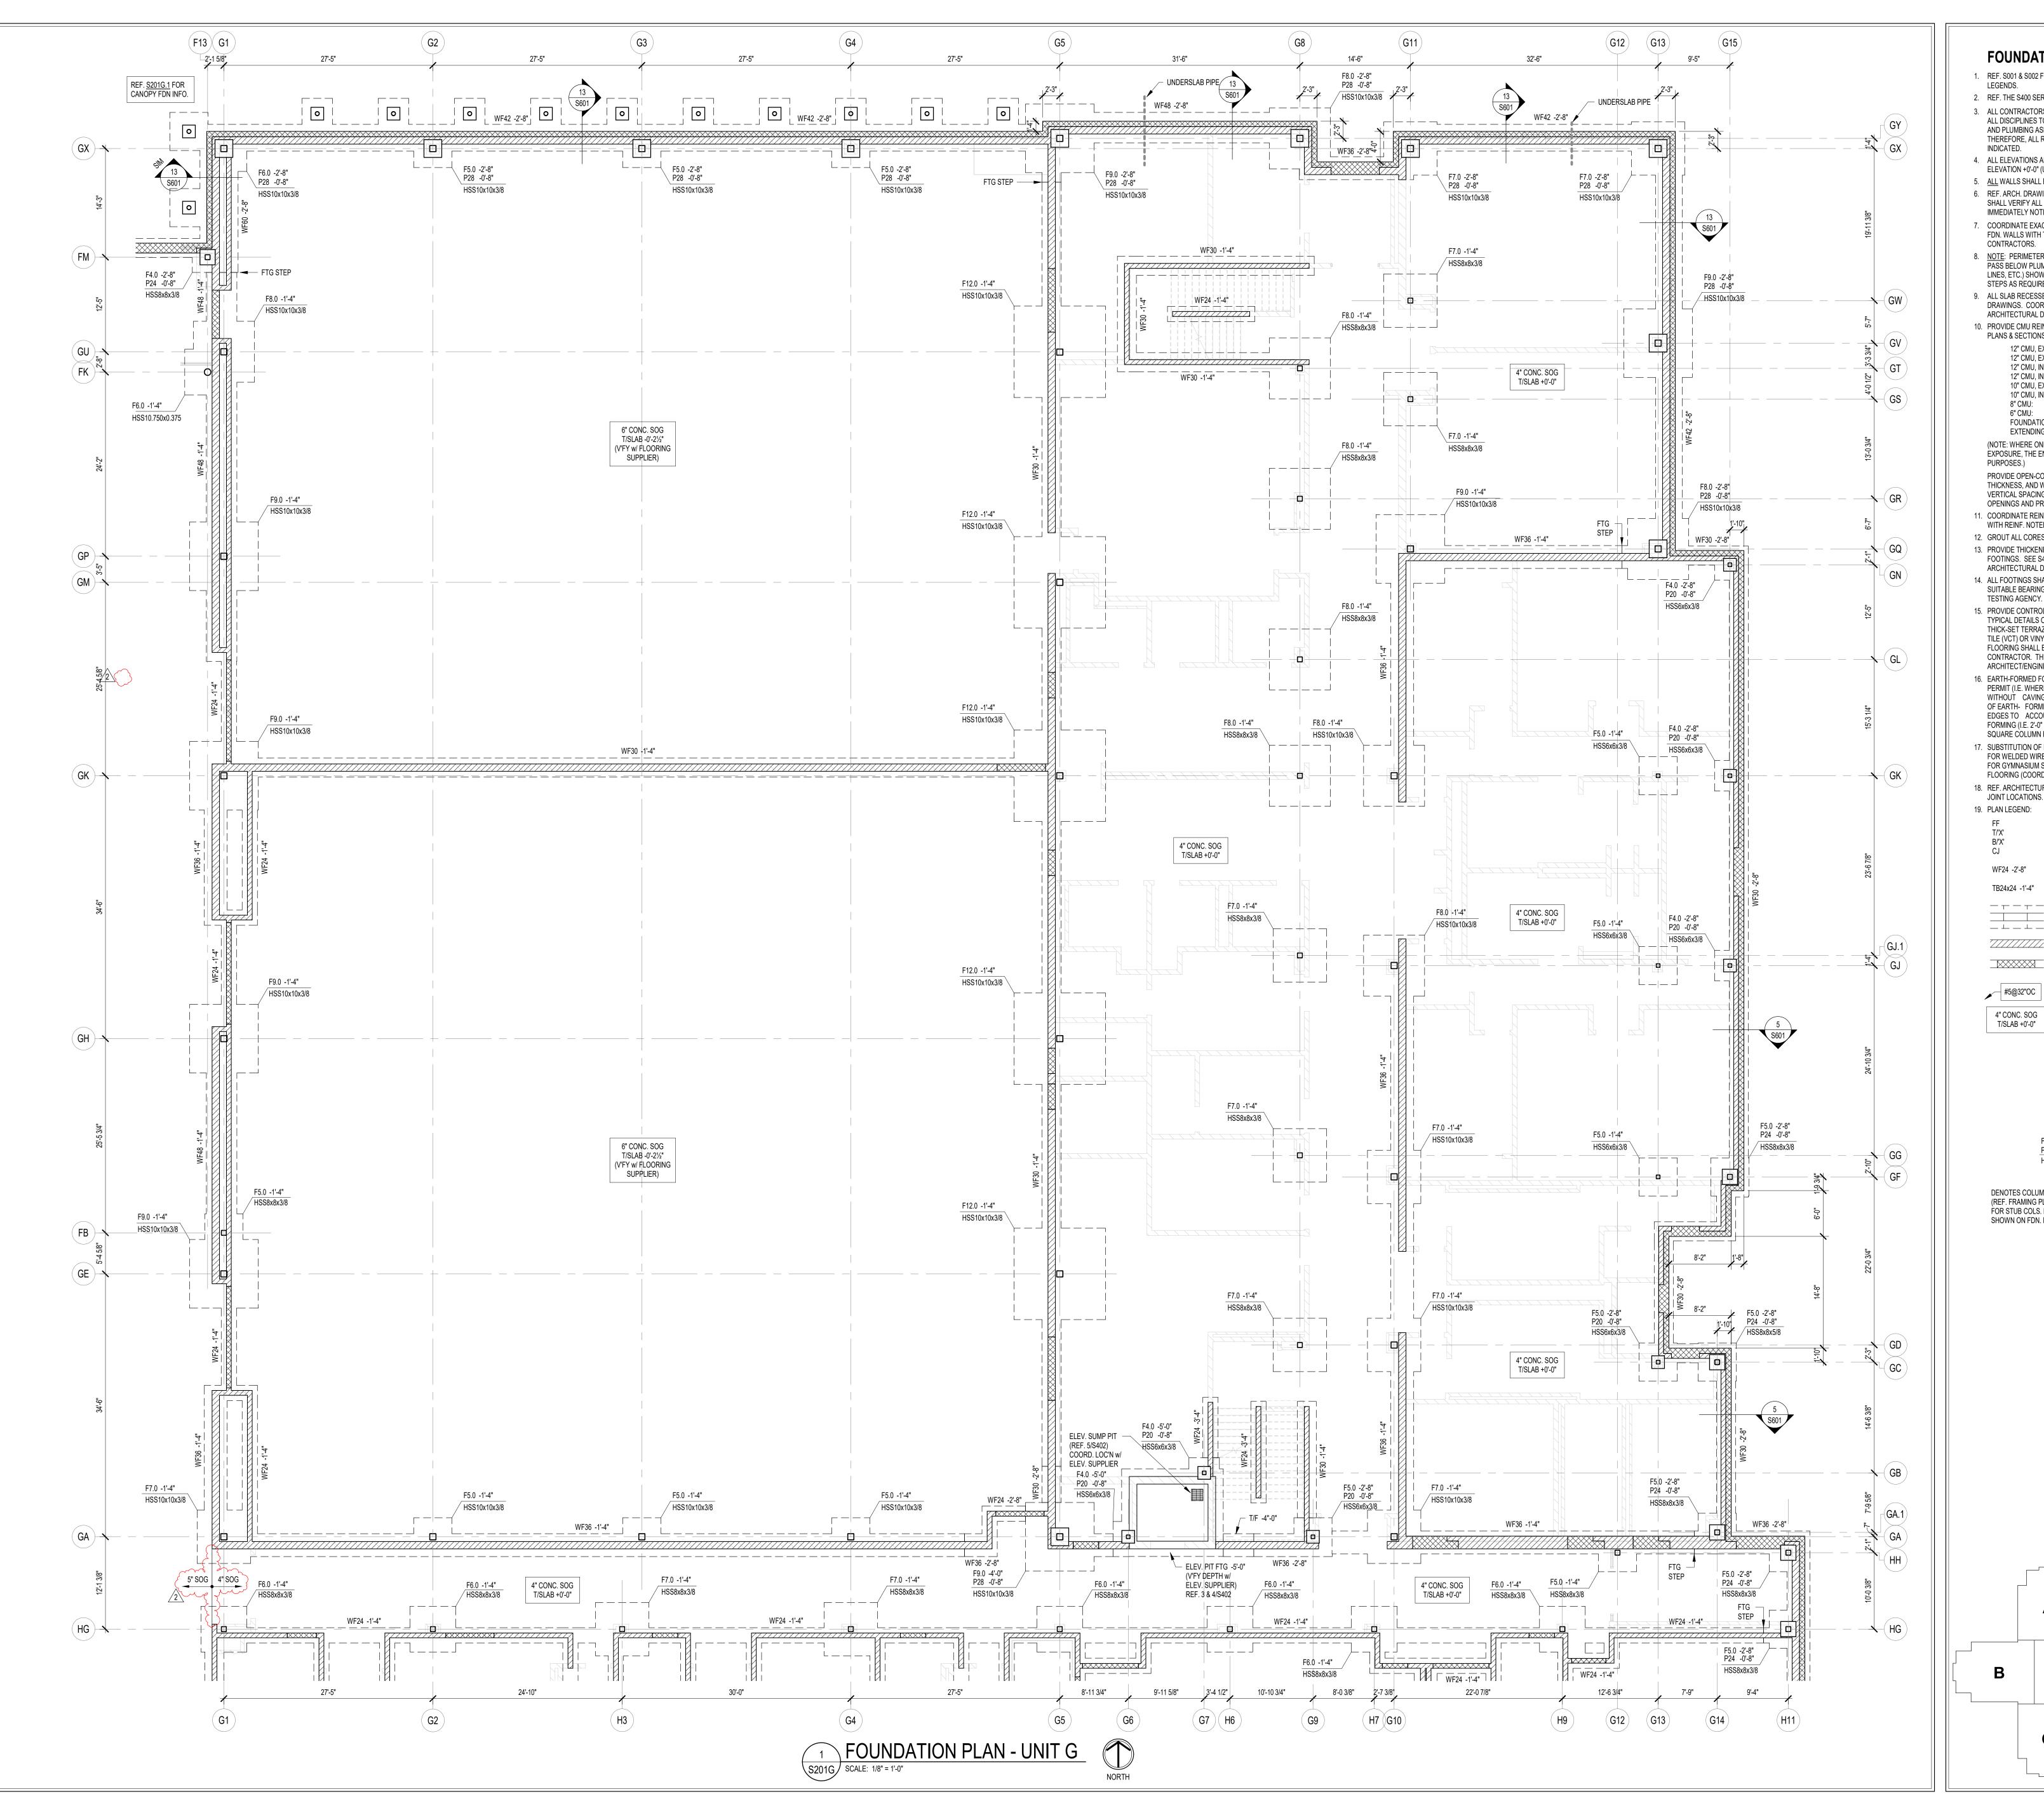

#### 3.18 S201G - FOUNDATION PLAN - UNIT G

A. Add slab on grade thickness delineation line and notes as shown on plan.