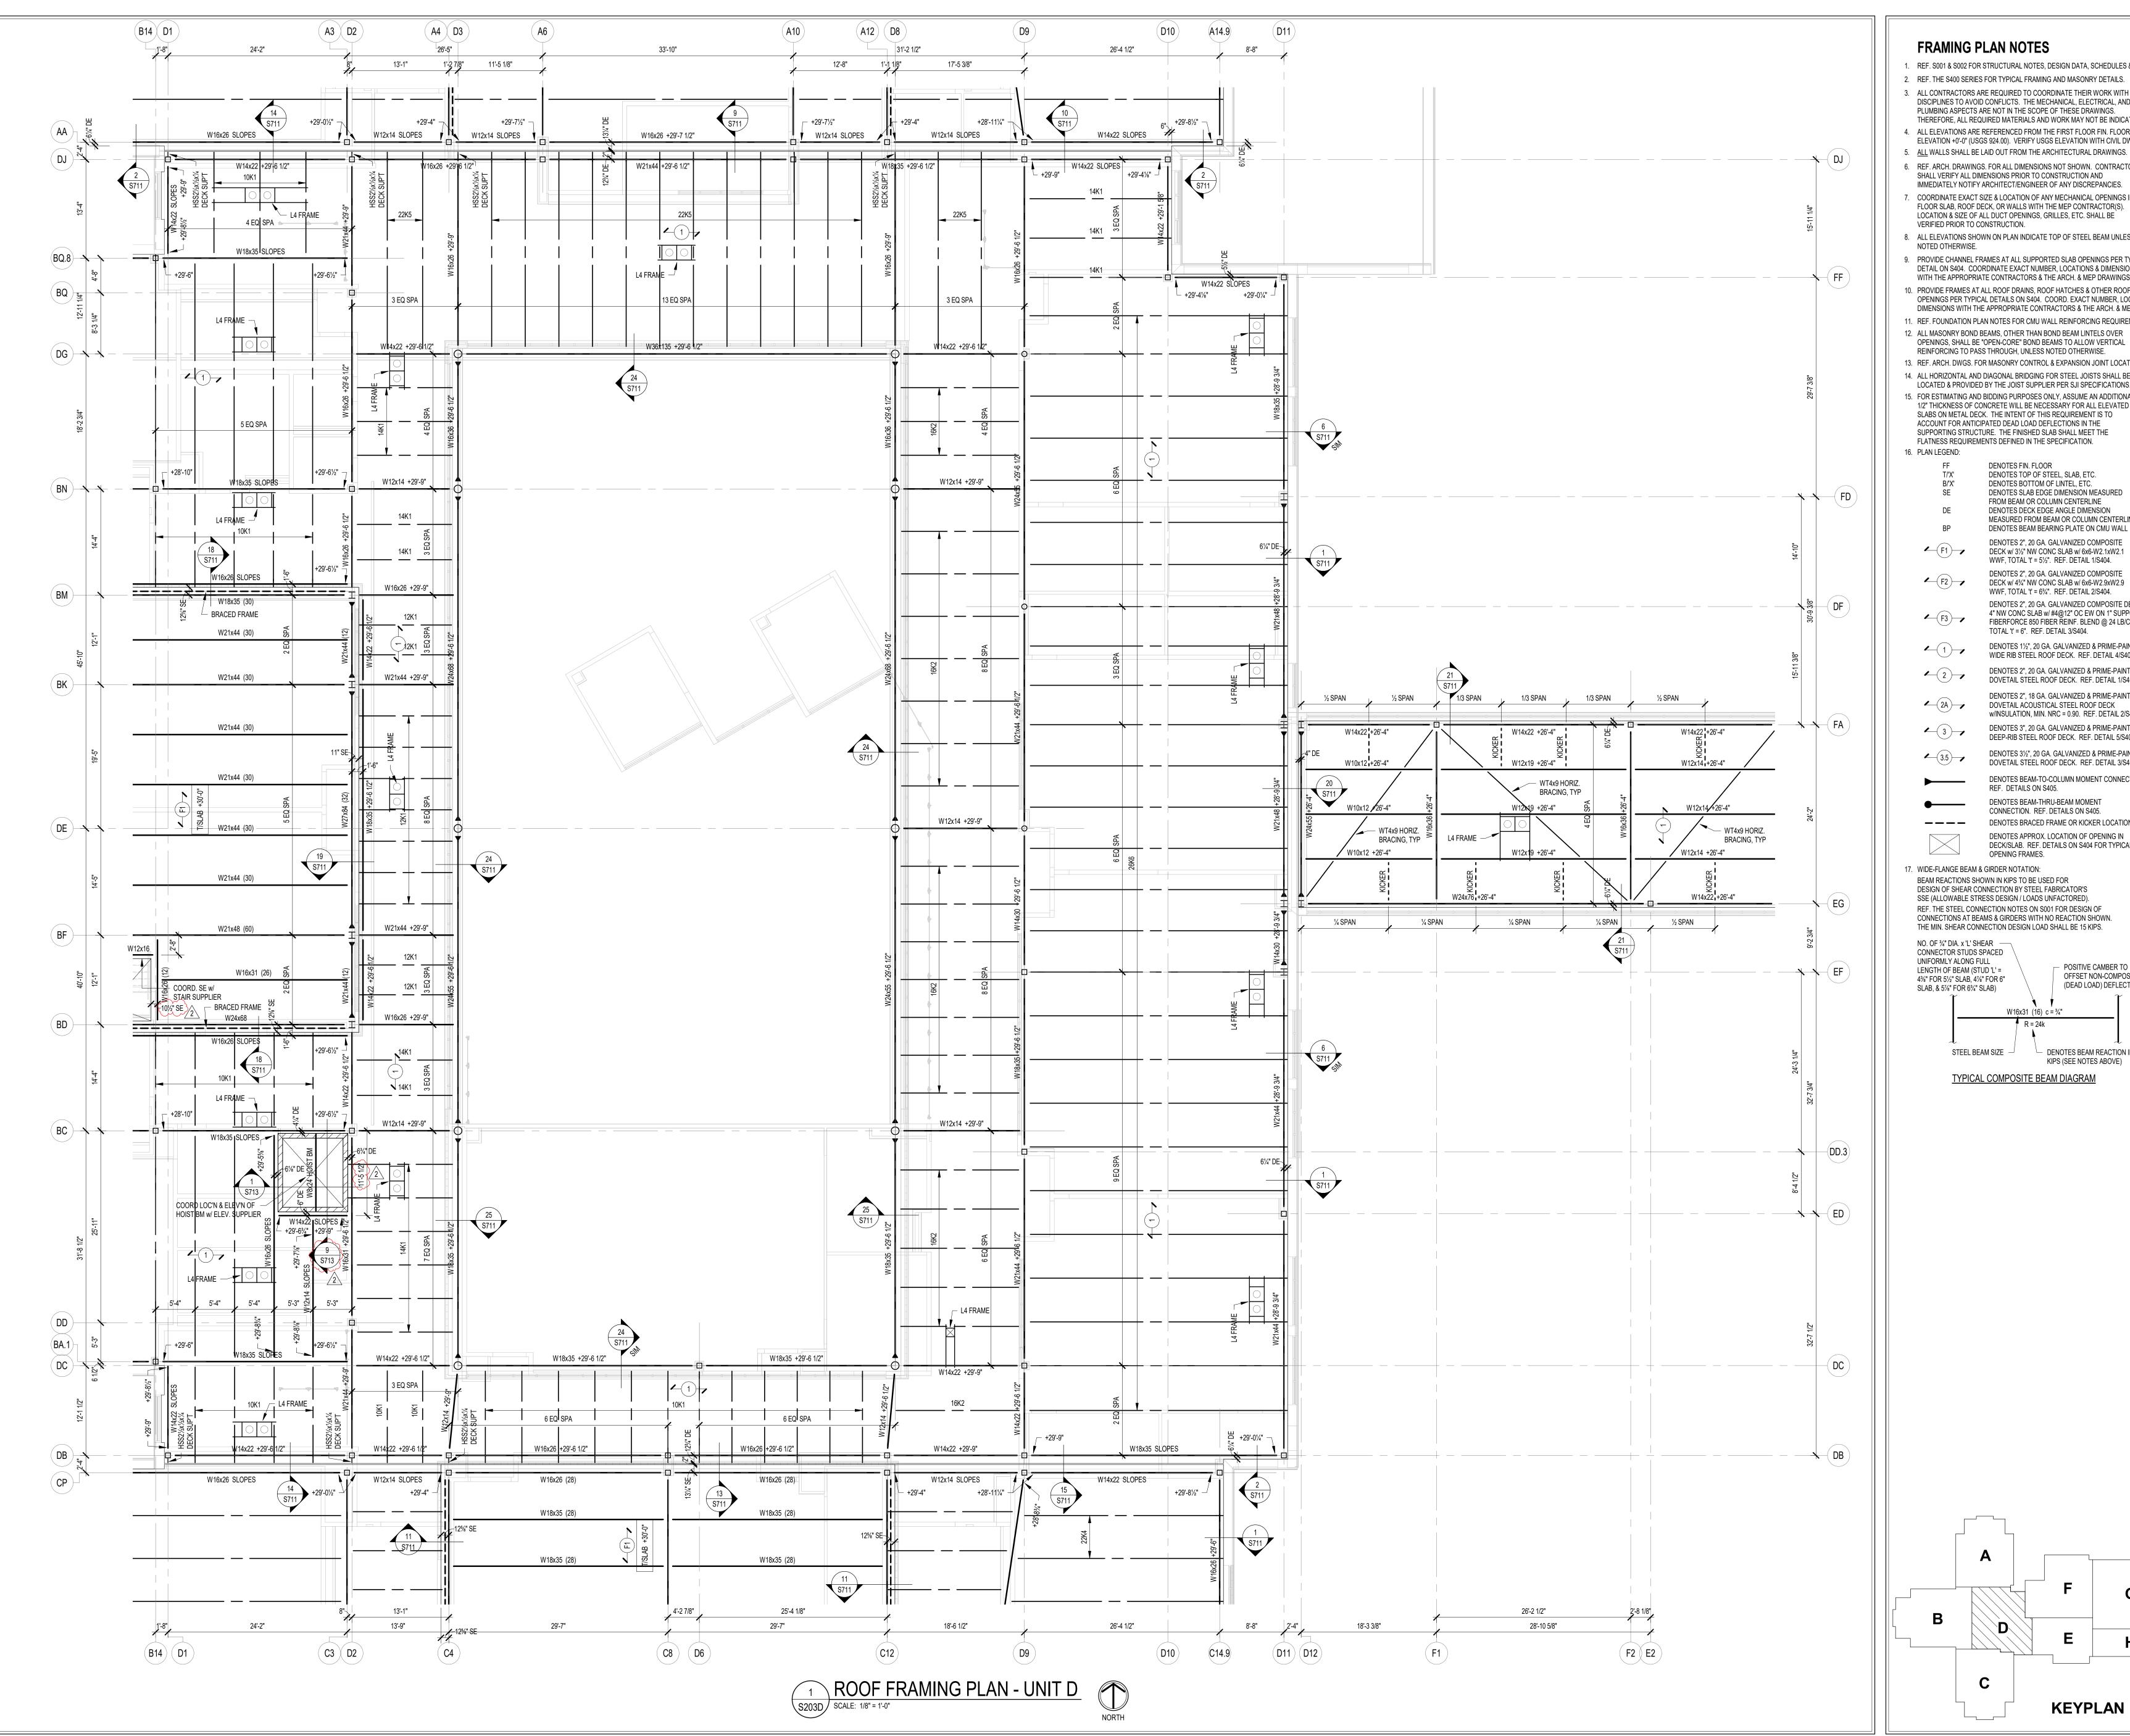

### 3.29 <u>S203D – ROOF FRAMING PLAN – UNIT D</u>

- A. Revise slab edge dimension as shown on plan.
- B. Add section callout as shown.
- C. Add framing dimension to beam south of elevator shaft as shown.