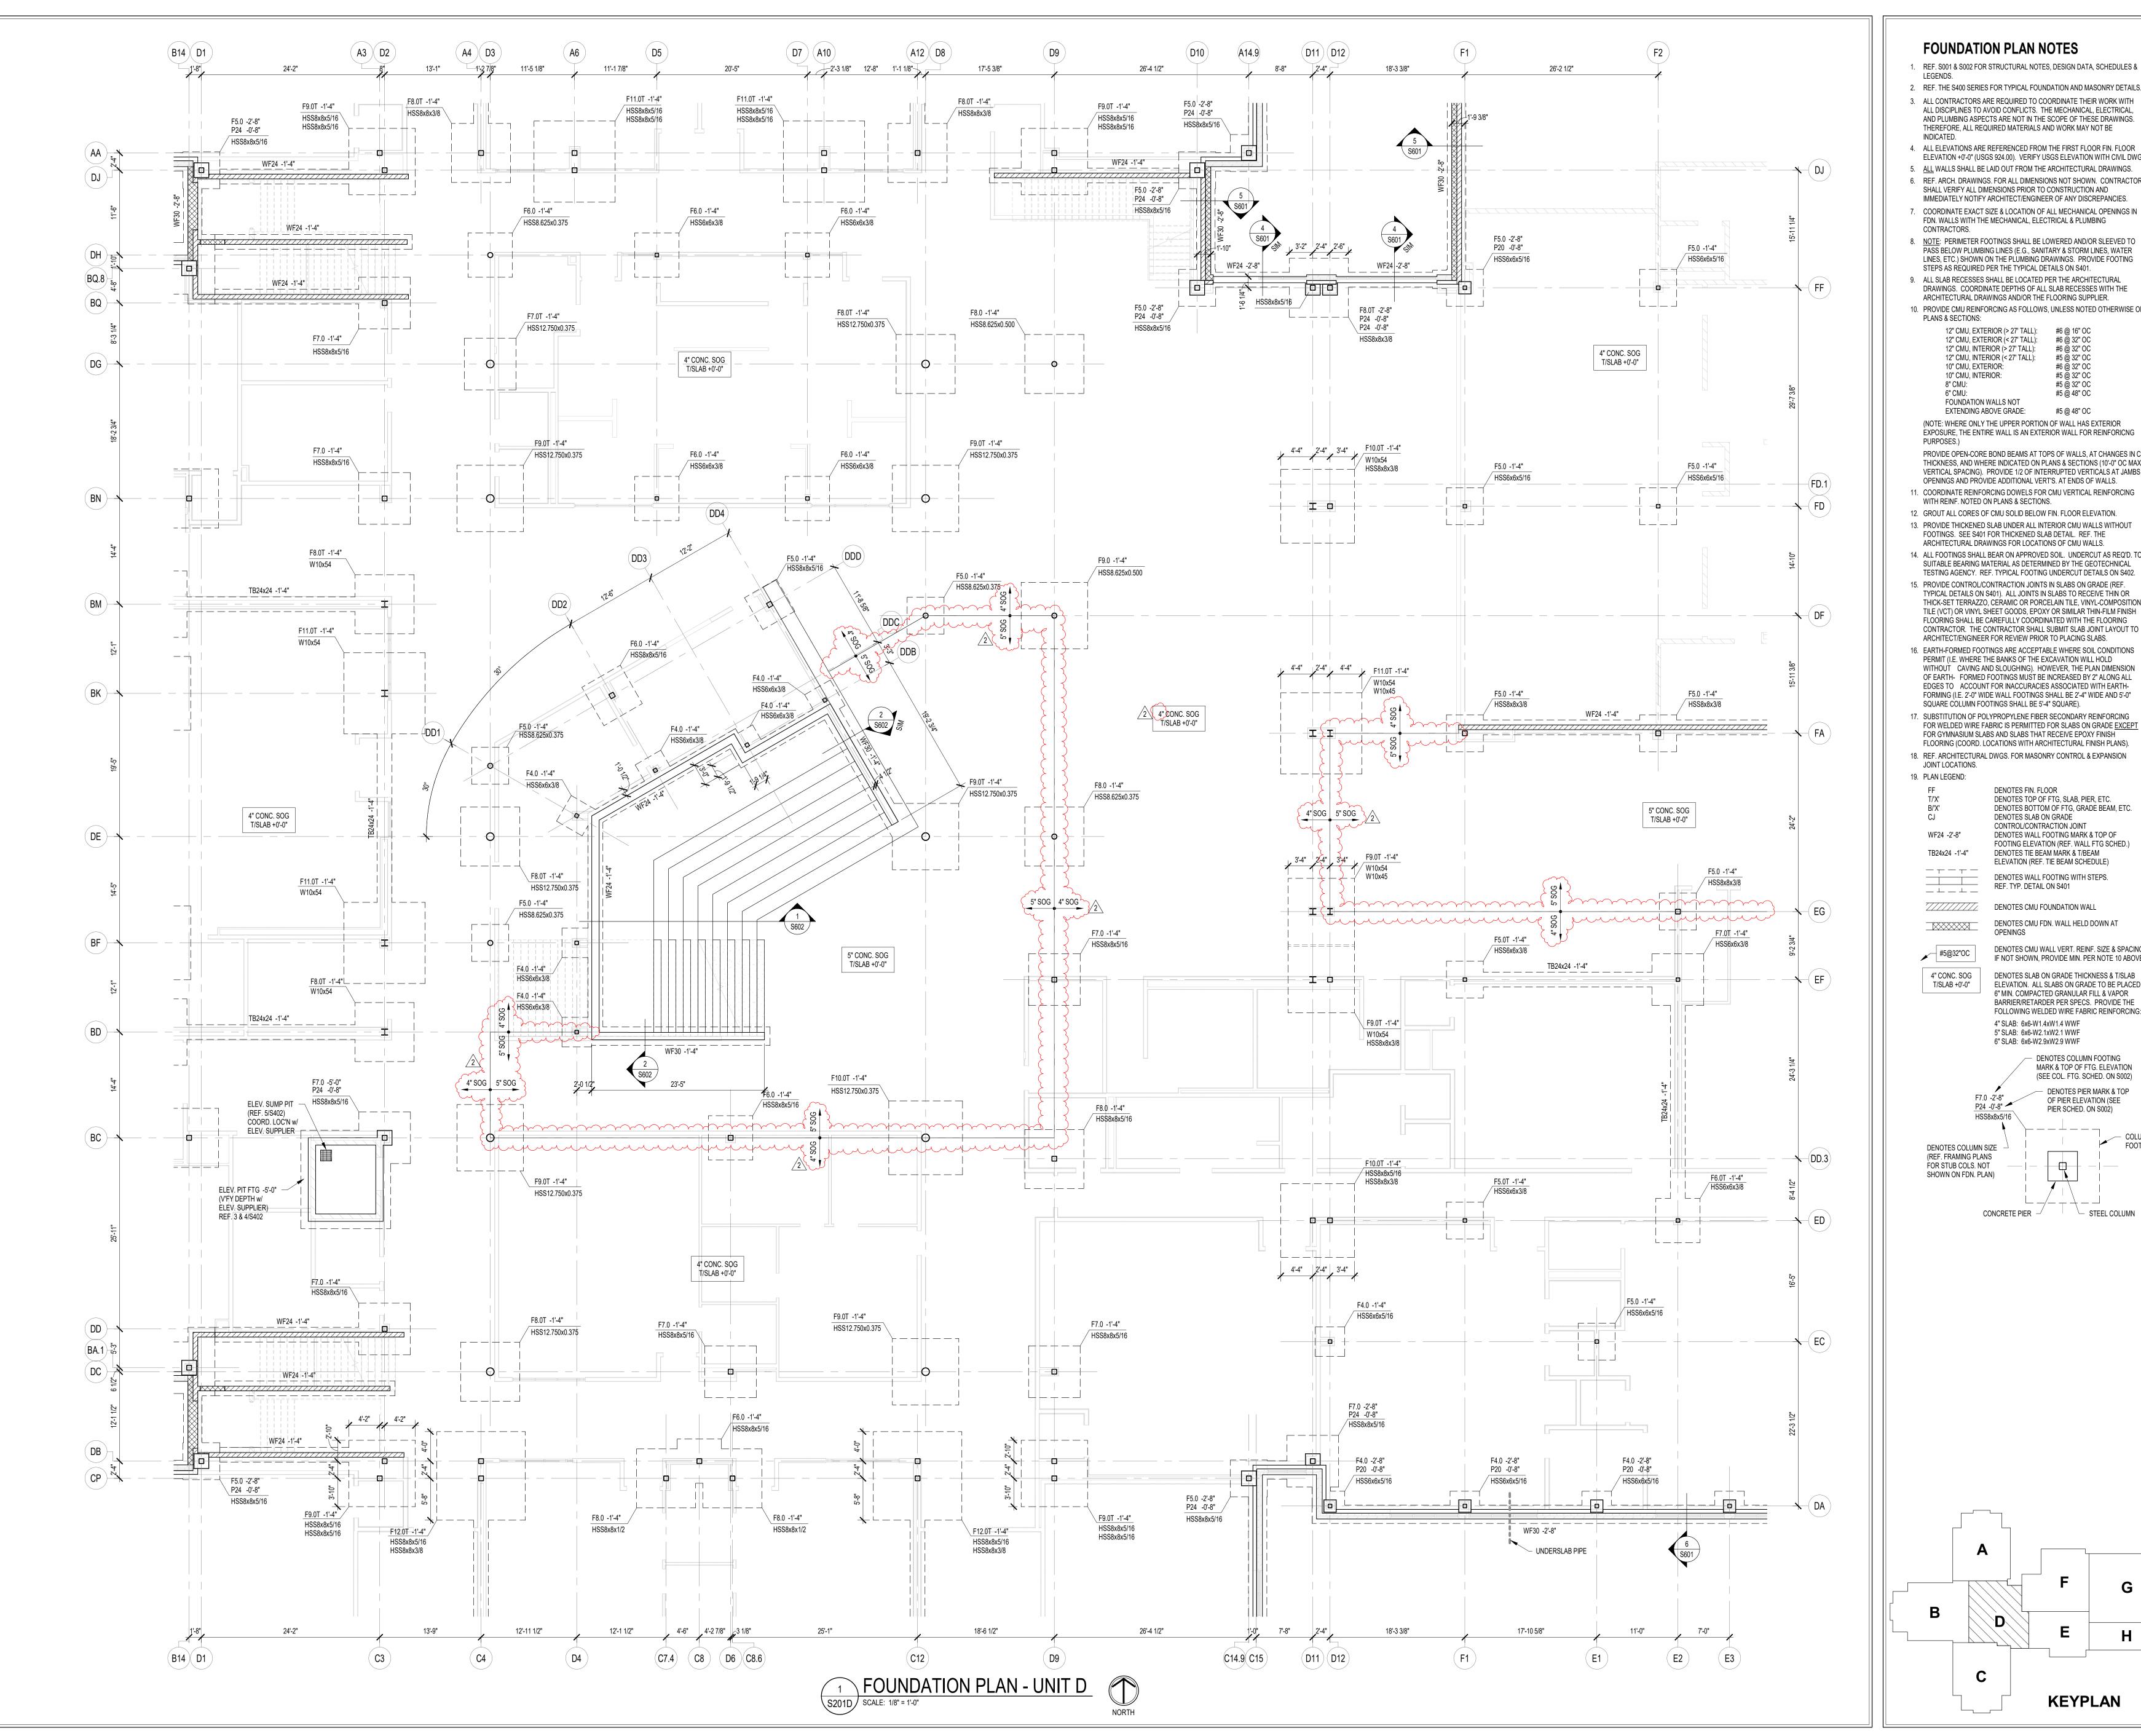

### 3.15 <u>S201D – FOUNDATION PLAN – UNIT D</u>

A. Add slab on grade thickness delineation lines and notes as shown on plan. Revise slab on grade thickness where noted.