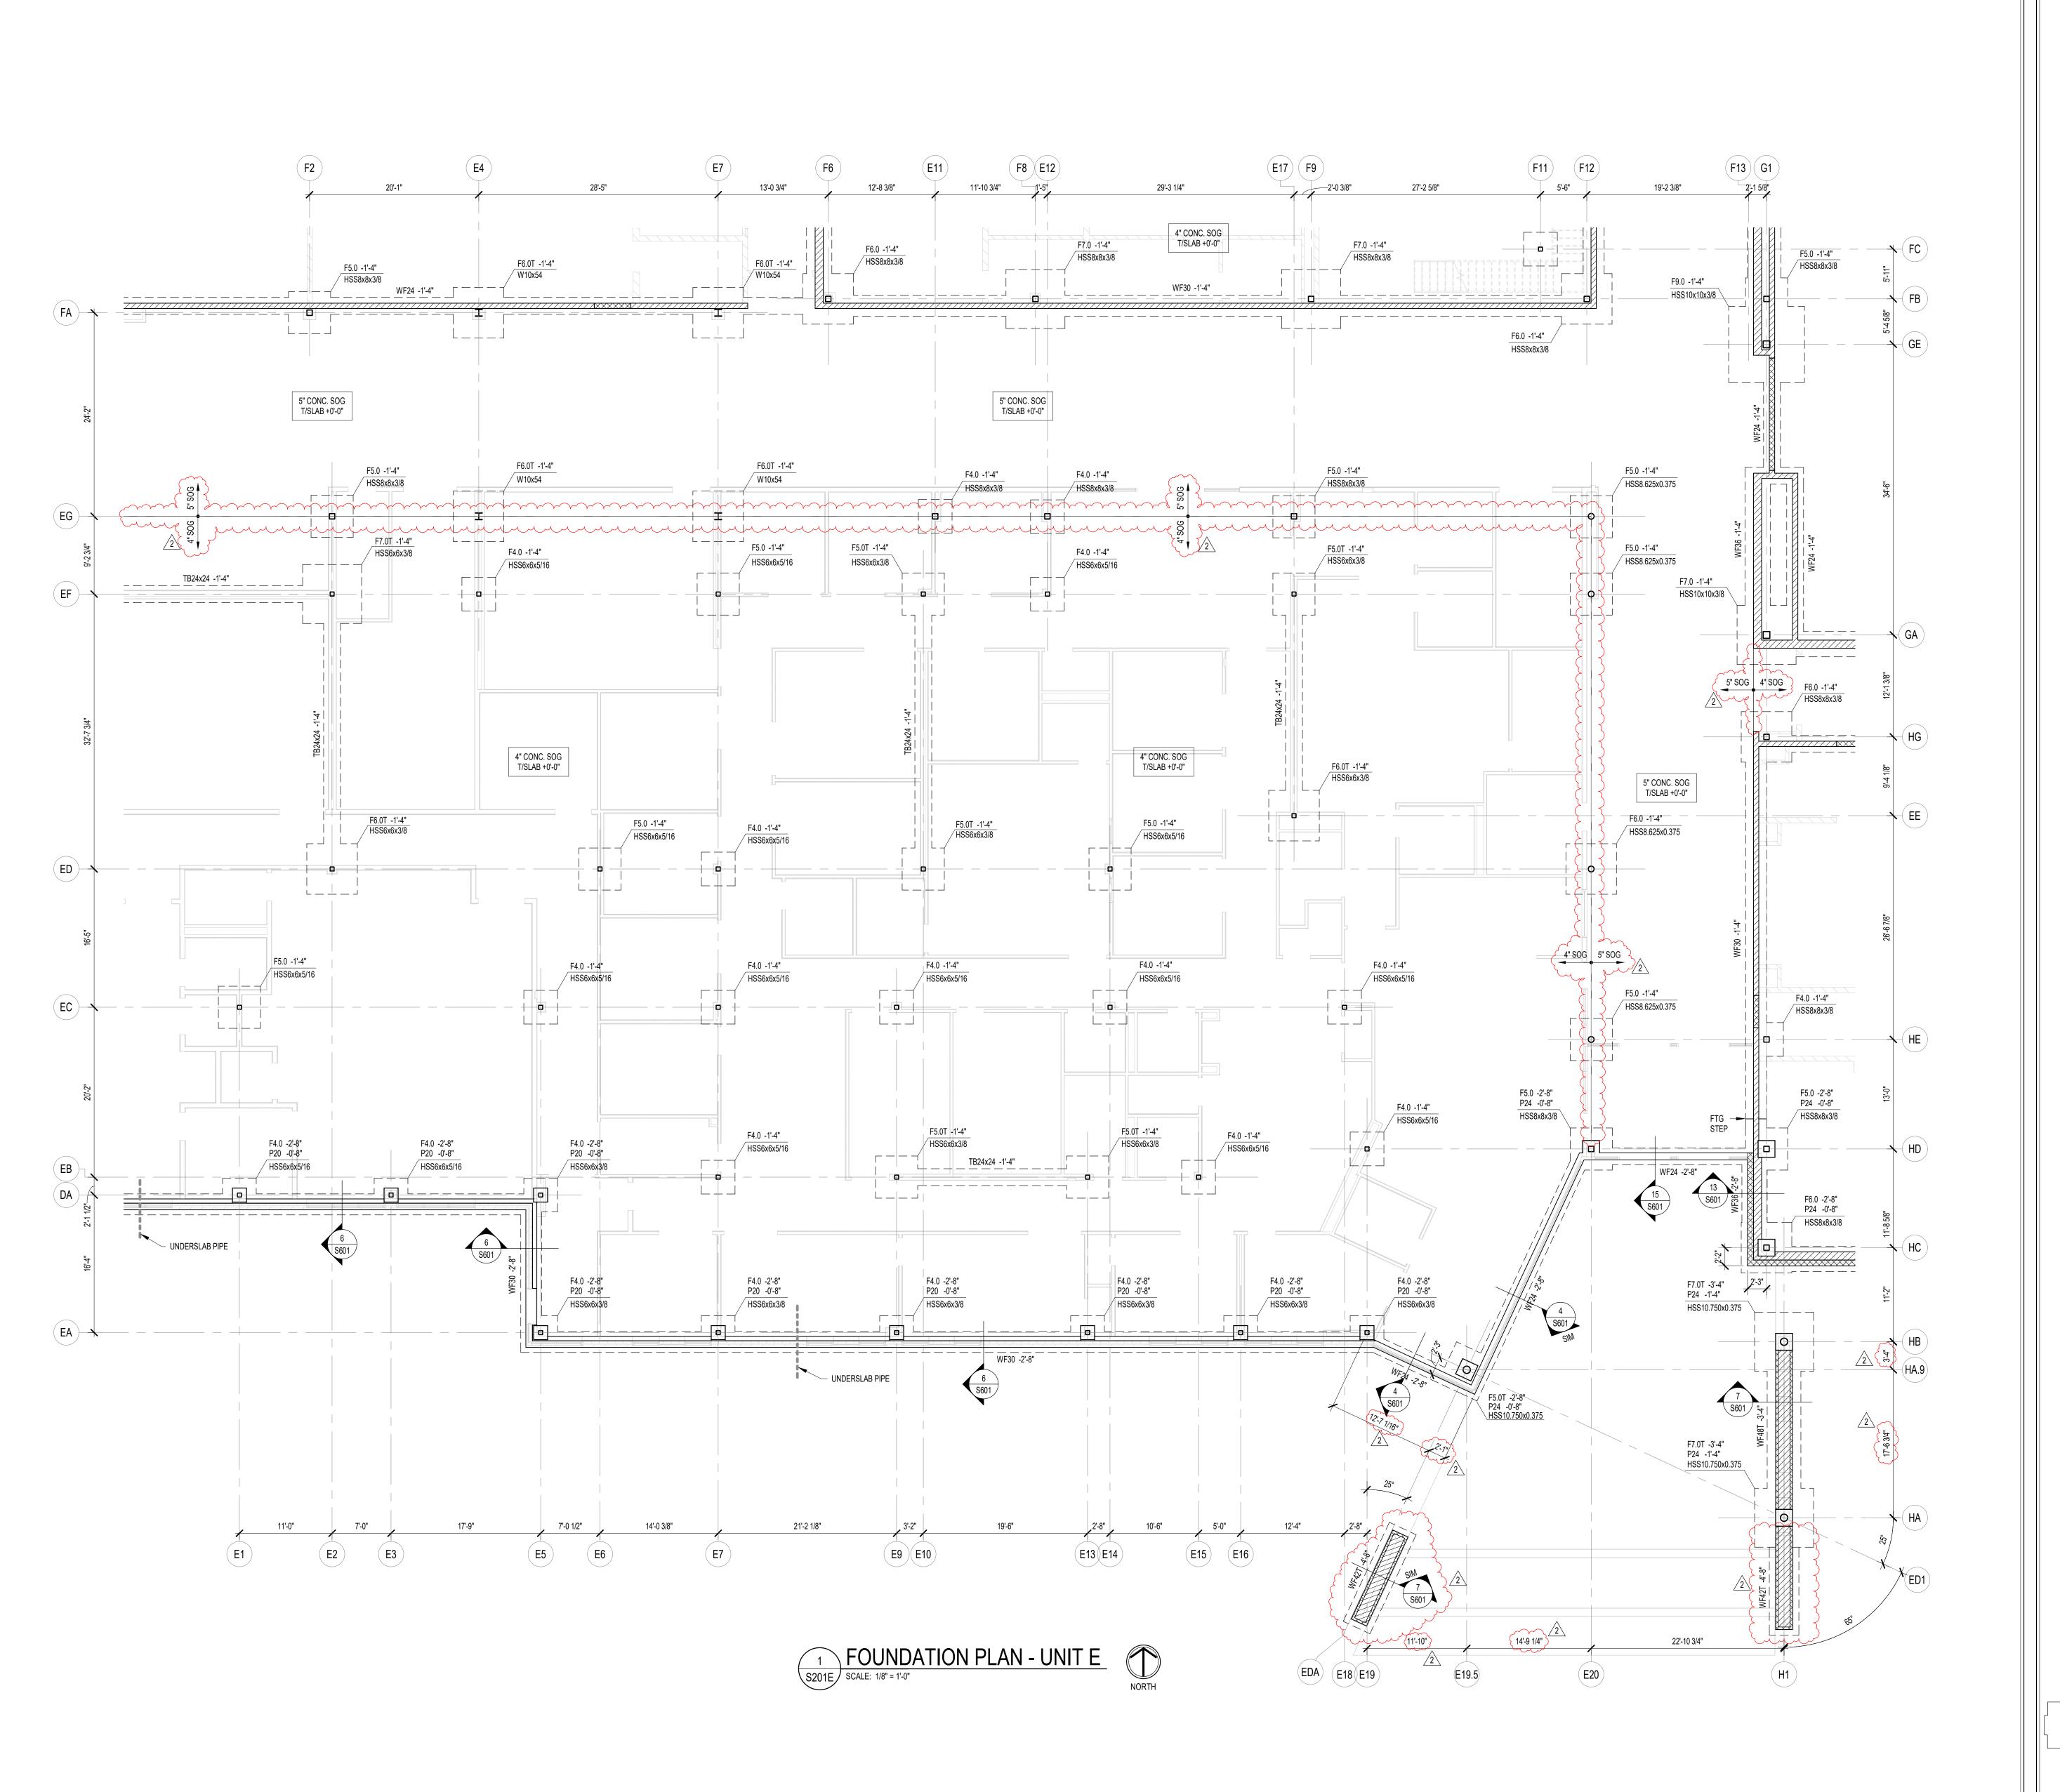

### 3.16 <u>S201E – FOUNDATION PLAN – UNIT E</u>

- A. Add slab on grade thickness delineation lines and notes as shown on plan.
- B. Revise column grid dimensions as shown.
- C. Add/extend foundations for seat walls south of the main entry as shown on plan.