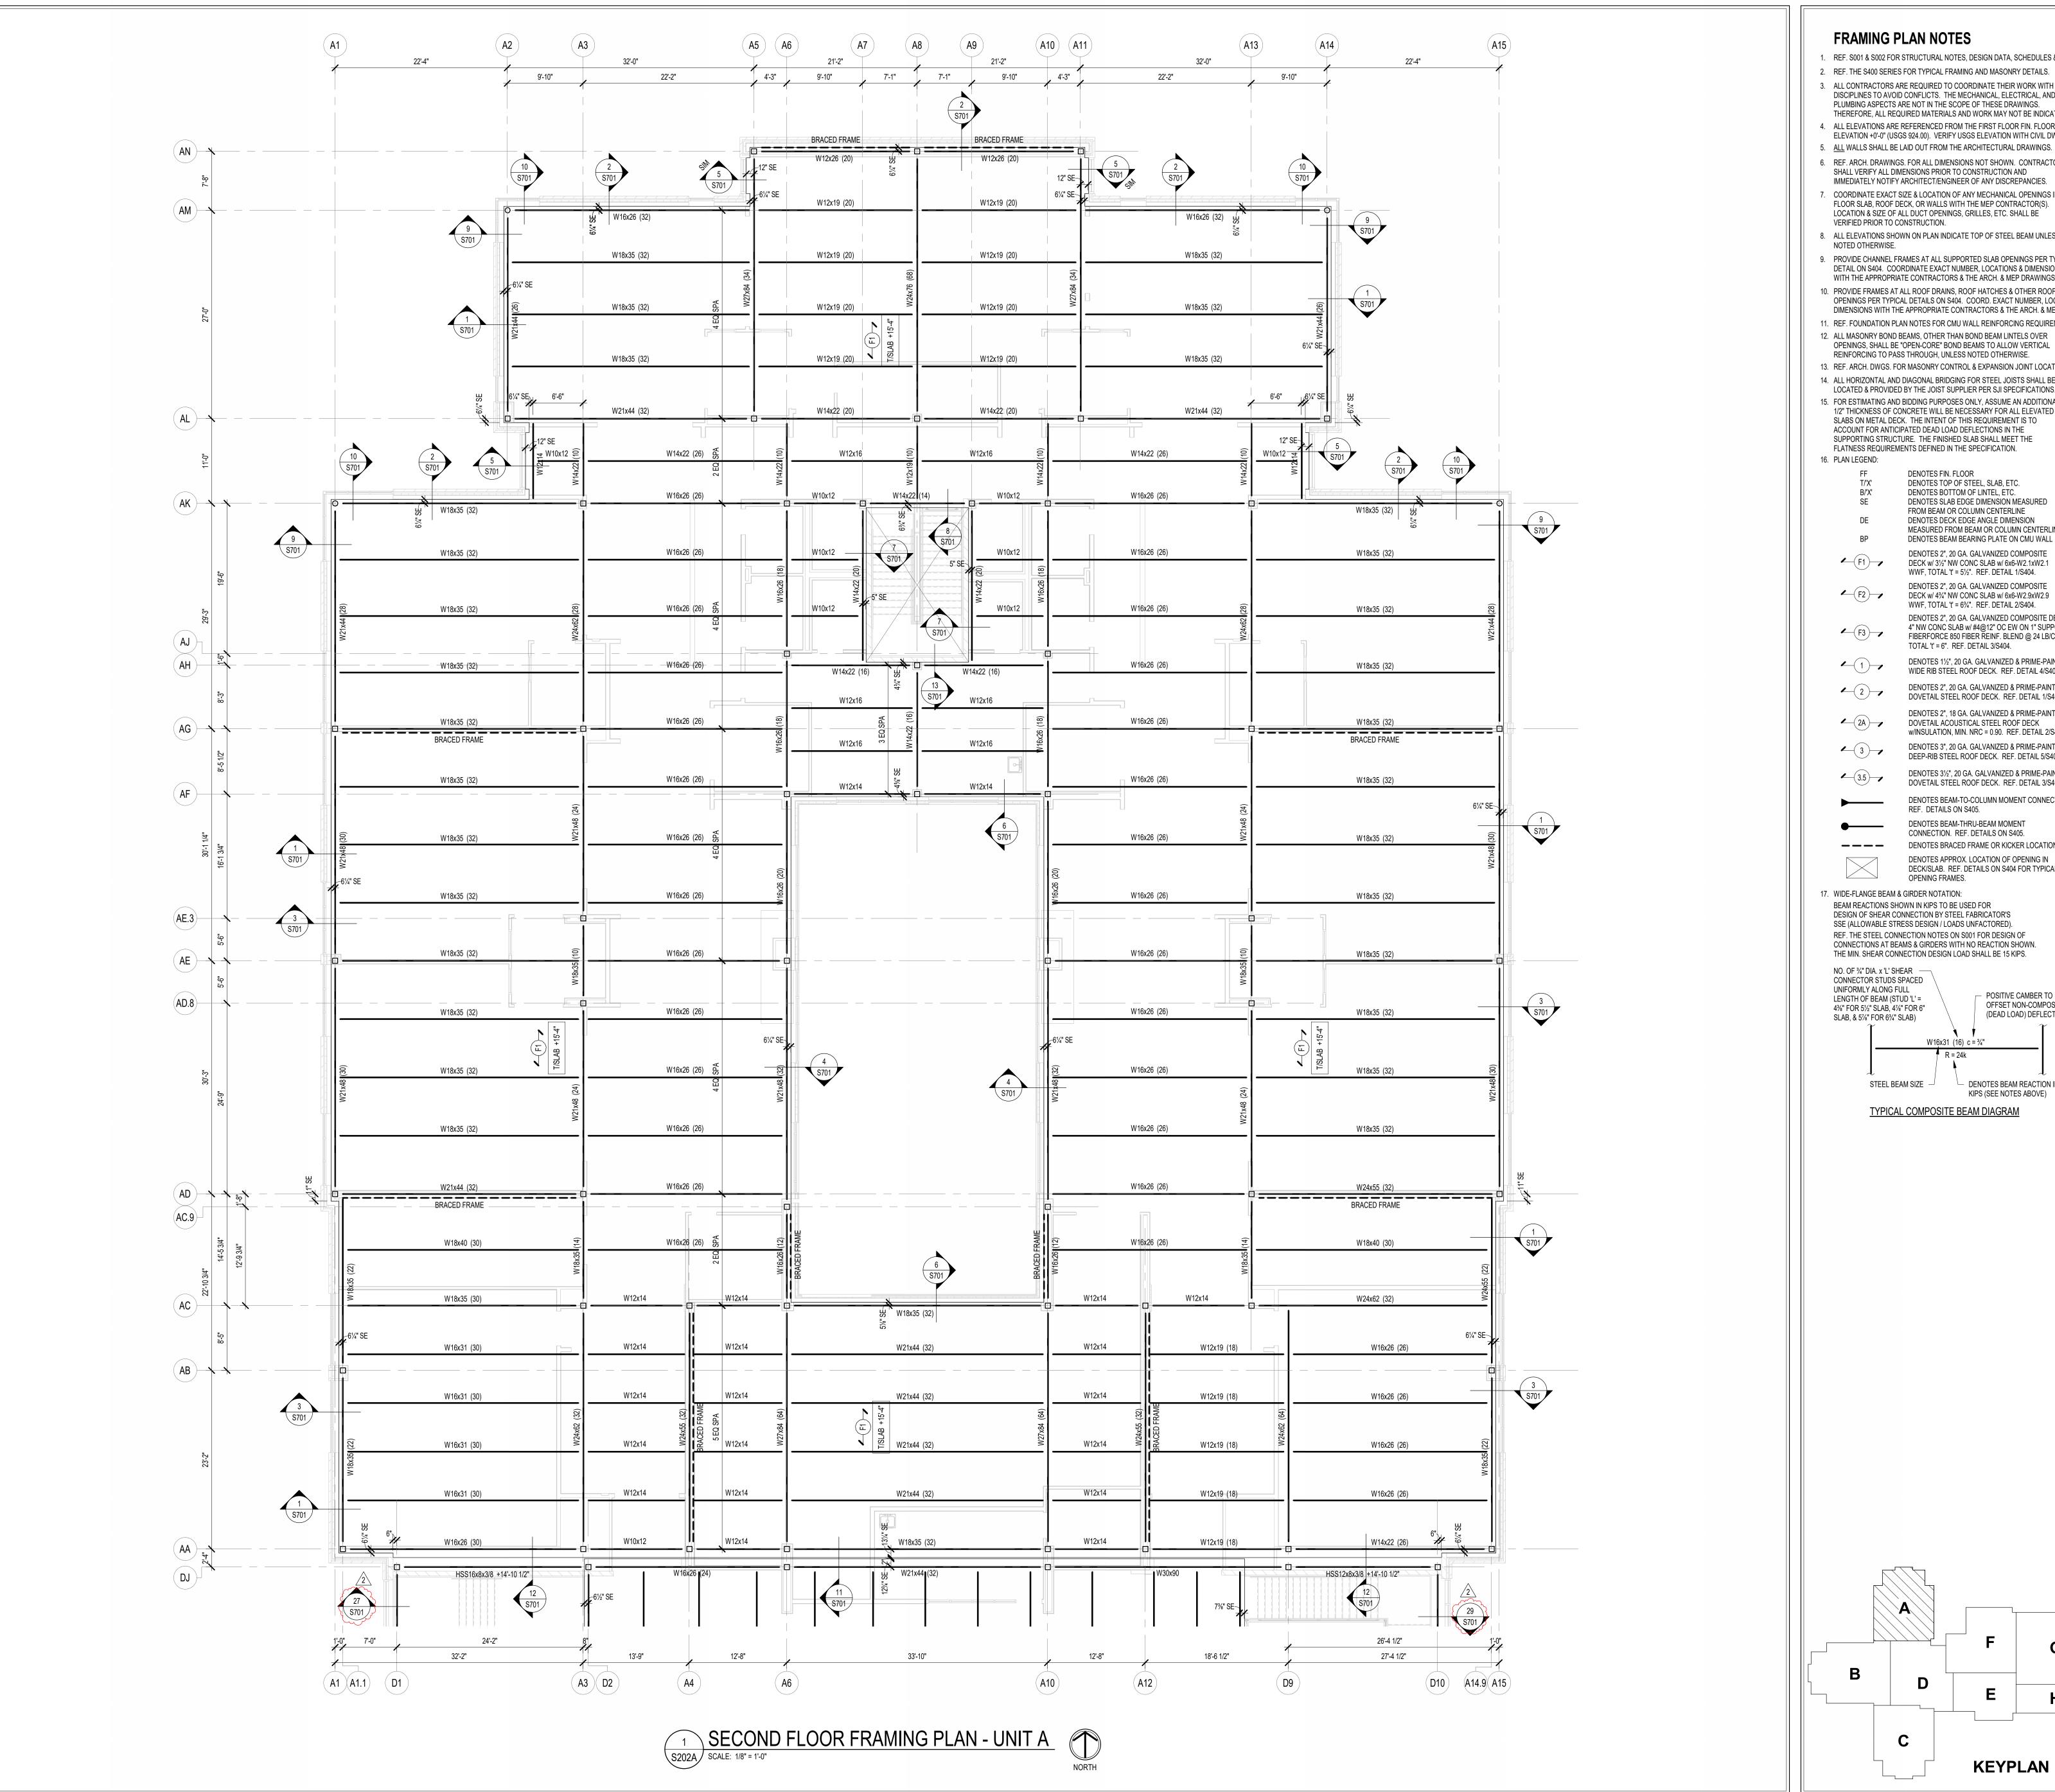

#### 3.20 S202A – SECOND FLOOR FRAMING PLAN – UNIT A

A. Add section callouts as shown.

### 3.31 <u>S701 – FRAMING SECTIONS AND DETAILS</u>

A. Add sections 27 through 29/S701.