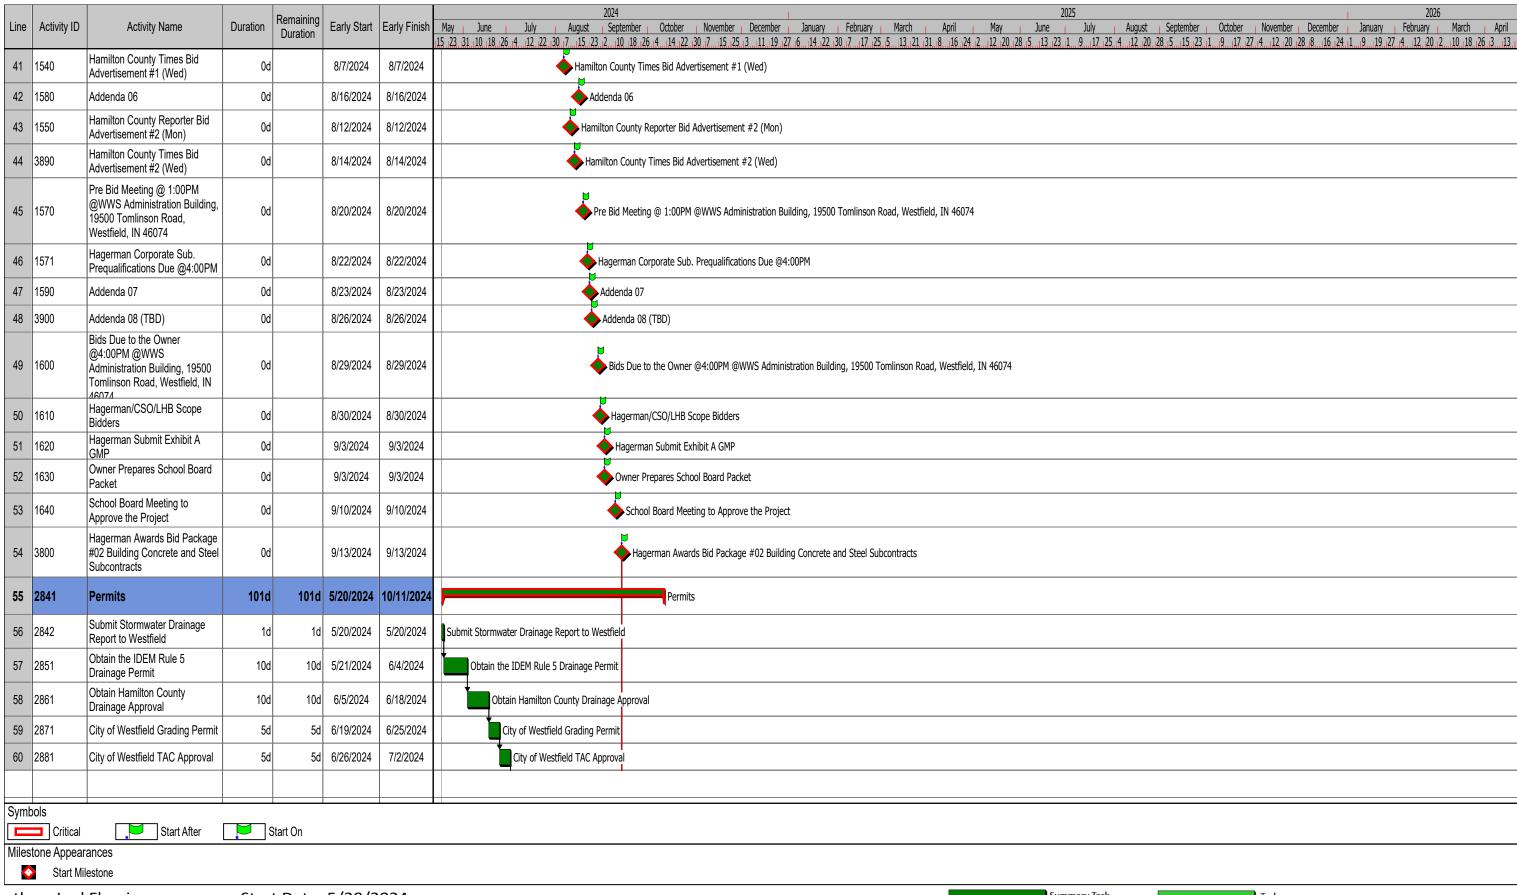

#### I. GENERAL INFORMATION

- 1. Please be informed that Addenda 1 through 4 were issued as part of the Bid Package 01, Bid Item 01 Site Excavation and Utility Work.
- 2. Also, Addendum #05 Dated 08.09.2024 has been issued.
- 3. This is for Addendum #06 Dated 08.16.2024.
- 4. Note: The Prebid Meeting for this project is Tuesday, 08.20.2024 at 1:00 pm.

#### II. CHANGES TO THE PROJECT CONTRACT MANUAL

- 1. The Prebid Meeting for this project is Tuesday, 08.20.2024 at 1pm at 19500 Tomlinson Road, Westfield, IN. 46074 per the Bid Advertisement Section 00 11 13, and "not" Thursday, 08.22.2024 at 1:00 pm per the Instruction to Bidders Section 00 21 13.
- 2. Replace the Instruction to Bidders Section 00 21 13 with the attached document to correct this.
- 3. All contractors shall review the attached CSO, Context, and LHB, Addendum #06 Dated 08.16.2024 and incorporate the changes made to the drawings and specifications into the respective bid item scope of bid.
- 4. All Bidders shall review the updated Section 00 01 15 List of Drawings.
- 5. All Bidders shall review the updated Section 00 01 16 List of Specifications.
- 6. All Bidders shall review the updated Master Project Bid Schedule Dated 08.16.2024 per Section 00 31 13.02
- 7. This Addendum includes added, updated, and revised: "L", Landscape drawings, "S", Structural drawings and "A", Architectural drawings: L102, L103, L106, L107, L202, L206, L303, L304, L305, L306, L500, L502, L511, L513, S201D, S201E, S201F, S201G, S201H, S202A, S202B, S202C, S202D, S202E, S202EFG, S202G, S202H, S203B, S203D, S204BCD, S701, S702, S703, S712, S713, S721, A120, A121, A455.
- 8. Bid Item #02 Building Concrete Contractor will review this Addendum #06 and be responsible to furnish and install the work per the Scope of Bid Section 00 24 00.
- 9. Bid Item #03 Steel and Railing Contractor will review this Addendum #06 and be responsible to furnish and install the work per the Scope of Bid Section 00 24 00.
- 10. Bid Item #02 Building Concrete Contractor shall furnish and install the Stair Nosings per Spec Section 05 55 16 to the Stair per the Detail 1/A455.
- 11. Bid Item #03 Steel and Railing Contractor shall amend the Pipe Bollards to the Guardrail detail at the loading dock per Legend R04 on L102 and per the detail 10/L500. So delete the ten (10) bollards along the ramp and furnish and install the galvanized guardrail at this location. Bid Item #02 Building Concrete to amend your scope for the number of bollards to install.
- 12. Bid Item #02 Building Concrete Contractor shall furnish and install the concrete foundations per the detail 2 on S201H.
- 13. Bid Item #03 Steel and Railing Contractor shall furnish and install the added roof ladders per the Drawing A120 and the Details 10 and 11 on A131.

- 14. Bid Item #02 Building Concrete Contractor shall furnish and install your own concrete wash out dumpsters for your work and misc trash and debris dumpsters for your work.
- 15. Bid Item #02 Building Concrete Contractor shall furnish and install the steel sleeves under the foundation system. The Mechanical Contractor to furnish them and provide invert elevations for installation.
- 16. Bid Item #03 Steel and Railing Contractor shall furnish and install four (4) landing corrals on the second floor for material handling. Locations to be provided at a later date from the Construction Manager.
- 17. Bid Item #02 Building Concrete Contractor shall furnish and install temporary handrails per OSHO and IOSHA to the steel stairs, these should be the clamp on type
- 18. Also as a part of the Addendum #06 we are sharing the Updated Drawings Dated 08.09.2024. This applies to all disciplines except Structural and Civil Drawings. The Structural set remains dated as 07.26.2024 plus any addendum revisions and the Civil Drawings remain dated as 05.20.2024, plus any addendum revisions.

### III. DESIGN INFORMATION

1. CSO, Context, and LHB Addendum #06 Dated 08.16.2024.

**END OF SECTION** 