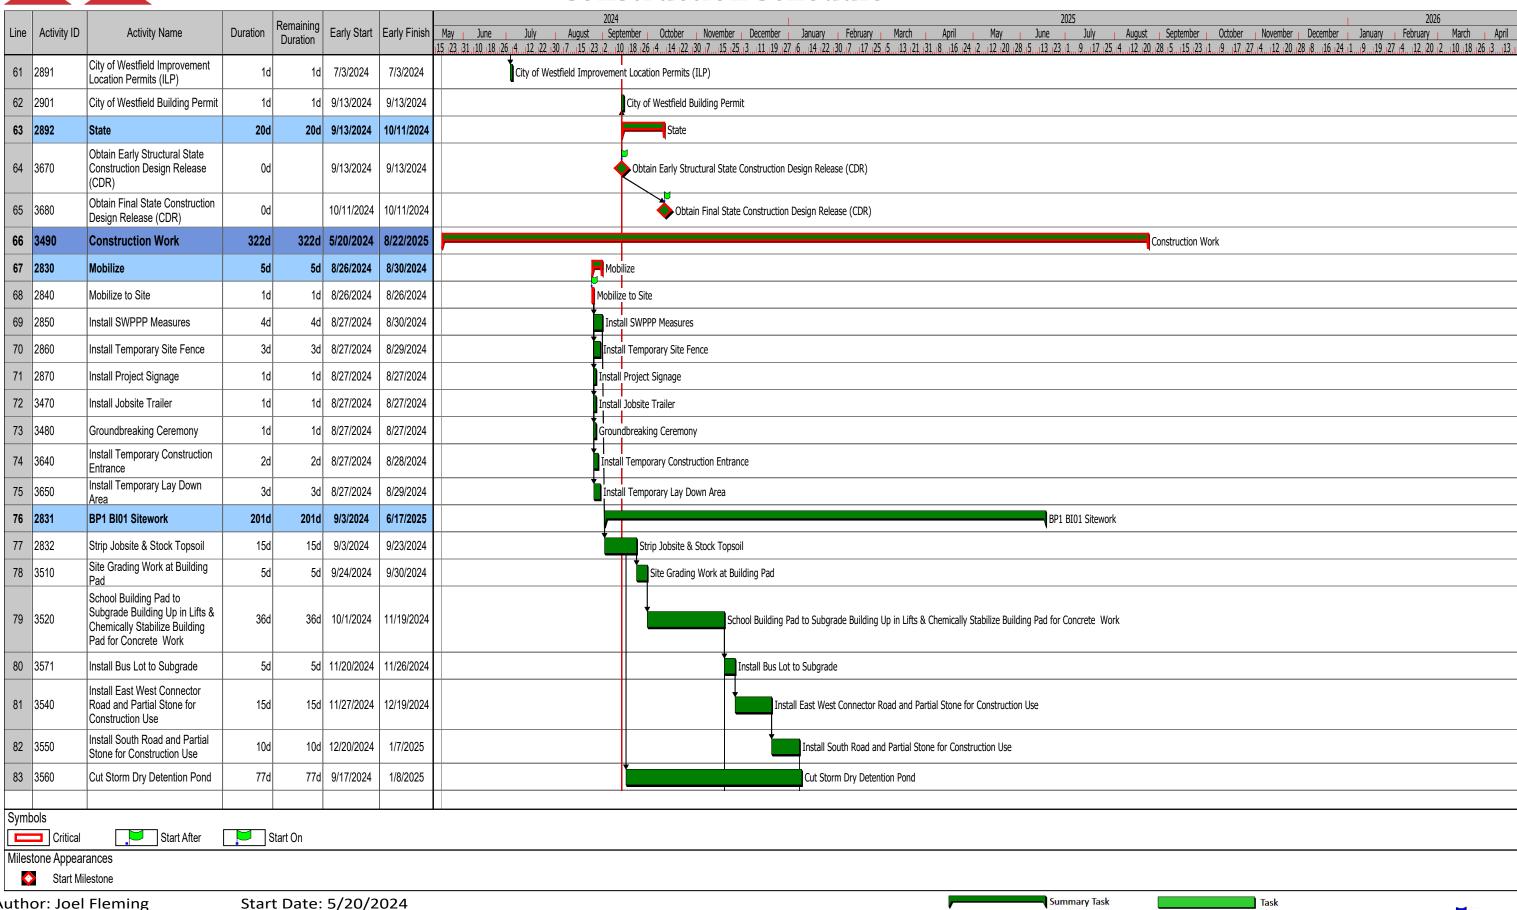

|           |                                                                                                                                                                                                                                                                                                                                                                                                                                                                                                                                                                                                                                                                                                                                                                                                                                                                                                                                                                                                                                                                                                                                                                                                                                                                                                                                                                                                                                                                                                                                                                                                                                                                                                                                                                                                                                                                                                                                                                                                                                                                                                                                |              | Issued with                |
|-----------|--------------------------------------------------------------------------------------------------------------------------------------------------------------------------------------------------------------------------------------------------------------------------------------------------------------------------------------------------------------------------------------------------------------------------------------------------------------------------------------------------------------------------------------------------------------------------------------------------------------------------------------------------------------------------------------------------------------------------------------------------------------------------------------------------------------------------------------------------------------------------------------------------------------------------------------------------------------------------------------------------------------------------------------------------------------------------------------------------------------------------------------------------------------------------------------------------------------------------------------------------------------------------------------------------------------------------------------------------------------------------------------------------------------------------------------------------------------------------------------------------------------------------------------------------------------------------------------------------------------------------------------------------------------------------------------------------------------------------------------------------------------------------------------------------------------------------------------------------------------------------------------------------------------------------------------------------------------------------------------------------------------------------------------------------------------------------------------------------------------------------------|--------------|----------------------------|
| A202E     | PARTIAL SECOND FLOOR PLAN - UNIT E                                                                                                                                                                                                                                                                                                                                                                                                                                                                                                                                                                                                                                                                                                                                                                                                                                                                                                                                                                                                                                                                                                                                                                                                                                                                                                                                                                                                                                                                                                                                                                                                                                                                                                                                                                                                                                                                                                                                                                                                                                                                                             | 8/09/2024    | Addendum 06                |
| 7.2022    |                                                                                                                                                                                                                                                                                                                                                                                                                                                                                                                                                                                                                                                                                                                                                                                                                                                                                                                                                                                                                                                                                                                                                                                                                                                                                                                                                                                                                                                                                                                                                                                                                                                                                                                                                                                                                                                                                                                                                                                                                                                                                                                                | 3, 33, 232 : | Issued with                |
| A202F     | PARTIAL SECOND FLOOR PLAN - UNIT F                                                                                                                                                                                                                                                                                                                                                                                                                                                                                                                                                                                                                                                                                                                                                                                                                                                                                                                                                                                                                                                                                                                                                                                                                                                                                                                                                                                                                                                                                                                                                                                                                                                                                                                                                                                                                                                                                                                                                                                                                                                                                             | 8/09/2024    | Addendum 06                |
|           |                                                                                                                                                                                                                                                                                                                                                                                                                                                                                                                                                                                                                                                                                                                                                                                                                                                                                                                                                                                                                                                                                                                                                                                                                                                                                                                                                                                                                                                                                                                                                                                                                                                                                                                                                                                                                                                                                                                                                                                                                                                                                                                                |              | Issued with                |
| A202G     | PARTIAL SECOND FLOOR PLAN - UNIT G                                                                                                                                                                                                                                                                                                                                                                                                                                                                                                                                                                                                                                                                                                                                                                                                                                                                                                                                                                                                                                                                                                                                                                                                                                                                                                                                                                                                                                                                                                                                                                                                                                                                                                                                                                                                                                                                                                                                                                                                                                                                                             | 8/09/2024    | Addendum 06                |
|           |                                                                                                                                                                                                                                                                                                                                                                                                                                                                                                                                                                                                                                                                                                                                                                                                                                                                                                                                                                                                                                                                                                                                                                                                                                                                                                                                                                                                                                                                                                                                                                                                                                                                                                                                                                                                                                                                                                                                                                                                                                                                                                                                |              | Issued with                |
| A202H     | PARTIAL SECOND FLOOR PLAN - UNIT H                                                                                                                                                                                                                                                                                                                                                                                                                                                                                                                                                                                                                                                                                                                                                                                                                                                                                                                                                                                                                                                                                                                                                                                                                                                                                                                                                                                                                                                                                                                                                                                                                                                                                                                                                                                                                                                                                                                                                                                                                                                                                             | 8/09/2024    | Addendum 06                |
|           |                                                                                                                                                                                                                                                                                                                                                                                                                                                                                                                                                                                                                                                                                                                                                                                                                                                                                                                                                                                                                                                                                                                                                                                                                                                                                                                                                                                                                                                                                                                                                                                                                                                                                                                                                                                                                                                                                                                                                                                                                                                                                                                                |              | Issued with                |
| A203B     | MEZZAINE LEVEL - UNIT B                                                                                                                                                                                                                                                                                                                                                                                                                                                                                                                                                                                                                                                                                                                                                                                                                                                                                                                                                                                                                                                                                                                                                                                                                                                                                                                                                                                                                                                                                                                                                                                                                                                                                                                                                                                                                                                                                                                                                                                                                                                                                                        | 8/09/2024    | Addendum 06                |
|           |                                                                                                                                                                                                                                                                                                                                                                                                                                                                                                                                                                                                                                                                                                                                                                                                                                                                                                                                                                                                                                                                                                                                                                                                                                                                                                                                                                                                                                                                                                                                                                                                                                                                                                                                                                                                                                                                                                                                                                                                                                                                                                                                | - 1 1        | Issued with                |
| A203C     | MEZZAINE LEVEL - UNIT C                                                                                                                                                                                                                                                                                                                                                                                                                                                                                                                                                                                                                                                                                                                                                                                                                                                                                                                                                                                                                                                                                                                                                                                                                                                                                                                                                                                                                                                                                                                                                                                                                                                                                                                                                                                                                                                                                                                                                                                                                                                                                                        | 8/09/2024    | Addendum 06                |
| 4202D     | MEZZAJNE LEVEL LINIT D                                                                                                                                                                                                                                                                                                                                                                                                                                                                                                                                                                                                                                                                                                                                                                                                                                                                                                                                                                                                                                                                                                                                                                                                                                                                                                                                                                                                                                                                                                                                                                                                                                                                                                                                                                                                                                                                                                                                                                                                                                                                                                         | 0/00/2024    | Issued with                |
| A203D     | MEZZAINE LEVEL - UNIT D                                                                                                                                                                                                                                                                                                                                                                                                                                                                                                                                                                                                                                                                                                                                                                                                                                                                                                                                                                                                                                                                                                                                                                                                                                                                                                                                                                                                                                                                                                                                                                                                                                                                                                                                                                                                                                                                                                                                                                                                                                                                                                        | 8/09/2024    | Addendum 06                |
| A211A     | FIRST FLOOR REFLECTED CEILING PLAN - UNIT A                                                                                                                                                                                                                                                                                                                                                                                                                                                                                                                                                                                                                                                                                                                                                                                                                                                                                                                                                                                                                                                                                                                                                                                                                                                                                                                                                                                                                                                                                                                                                                                                                                                                                                                                                                                                                                                                                                                                                                                                                                                                                    | 8/09/2024    | Issued with<br>Addendum 06 |
| AZIIA     | FIRST FLOOR REFLECTED CEILING FLAN - UNIT A                                                                                                                                                                                                                                                                                                                                                                                                                                                                                                                                                                                                                                                                                                                                                                                                                                                                                                                                                                                                                                                                                                                                                                                                                                                                                                                                                                                                                                                                                                                                                                                                                                                                                                                                                                                                                                                                                                                                                                                                                                                                                    | 6/03/2024    | Issued with                |
| A211B     | FIRST FLOOR REFLECTED CEILING PLAN - UNIT B                                                                                                                                                                                                                                                                                                                                                                                                                                                                                                                                                                                                                                                                                                                                                                                                                                                                                                                                                                                                                                                                                                                                                                                                                                                                                                                                                                                                                                                                                                                                                                                                                                                                                                                                                                                                                                                                                                                                                                                                                                                                                    | 8/09/2024    | Addendum 06                |
| 712110    | THIST FEOGRACI ELECTES CELEING FEAT ONLY S                                                                                                                                                                                                                                                                                                                                                                                                                                                                                                                                                                                                                                                                                                                                                                                                                                                                                                                                                                                                                                                                                                                                                                                                                                                                                                                                                                                                                                                                                                                                                                                                                                                                                                                                                                                                                                                                                                                                                                                                                                                                                     | 0/03/2024    | Issued with                |
| A211C     | FIRST FLOOR REFLECTED CEILING PLAN - UNIT C                                                                                                                                                                                                                                                                                                                                                                                                                                                                                                                                                                                                                                                                                                                                                                                                                                                                                                                                                                                                                                                                                                                                                                                                                                                                                                                                                                                                                                                                                                                                                                                                                                                                                                                                                                                                                                                                                                                                                                                                                                                                                    | 8/09/2024    | Addendum 06                |
|           |                                                                                                                                                                                                                                                                                                                                                                                                                                                                                                                                                                                                                                                                                                                                                                                                                                                                                                                                                                                                                                                                                                                                                                                                                                                                                                                                                                                                                                                                                                                                                                                                                                                                                                                                                                                                                                                                                                                                                                                                                                                                                                                                |              | Issued with                |
| A211D     | FIRST FLOOR REFLECTED CEILING PLAN - UNIT D                                                                                                                                                                                                                                                                                                                                                                                                                                                                                                                                                                                                                                                                                                                                                                                                                                                                                                                                                                                                                                                                                                                                                                                                                                                                                                                                                                                                                                                                                                                                                                                                                                                                                                                                                                                                                                                                                                                                                                                                                                                                                    | 8/09/2024    | Addendum 06                |
|           |                                                                                                                                                                                                                                                                                                                                                                                                                                                                                                                                                                                                                                                                                                                                                                                                                                                                                                                                                                                                                                                                                                                                                                                                                                                                                                                                                                                                                                                                                                                                                                                                                                                                                                                                                                                                                                                                                                                                                                                                                                                                                                                                |              | Issued with                |
| A211E     | FIRST FLOOR REFLECTED CEILING PLAN - UNIT E                                                                                                                                                                                                                                                                                                                                                                                                                                                                                                                                                                                                                                                                                                                                                                                                                                                                                                                                                                                                                                                                                                                                                                                                                                                                                                                                                                                                                                                                                                                                                                                                                                                                                                                                                                                                                                                                                                                                                                                                                                                                                    | 8/09/2024    | Addendum 06                |
|           |                                                                                                                                                                                                                                                                                                                                                                                                                                                                                                                                                                                                                                                                                                                                                                                                                                                                                                                                                                                                                                                                                                                                                                                                                                                                                                                                                                                                                                                                                                                                                                                                                                                                                                                                                                                                                                                                                                                                                                                                                                                                                                                                |              | Issued with                |
| A211F     | FIRST FLOOR REFLECTED CEILING PLAN - UNIT F                                                                                                                                                                                                                                                                                                                                                                                                                                                                                                                                                                                                                                                                                                                                                                                                                                                                                                                                                                                                                                                                                                                                                                                                                                                                                                                                                                                                                                                                                                                                                                                                                                                                                                                                                                                                                                                                                                                                                                                                                                                                                    | 8/09/2024    | Addendum 06                |
|           |                                                                                                                                                                                                                                                                                                                                                                                                                                                                                                                                                                                                                                                                                                                                                                                                                                                                                                                                                                                                                                                                                                                                                                                                                                                                                                                                                                                                                                                                                                                                                                                                                                                                                                                                                                                                                                                                                                                                                                                                                                                                                                                                |              | Issued with                |
| A211G     | FIRST FLOOR REFLECTED CEILING PLAN - UNIT G                                                                                                                                                                                                                                                                                                                                                                                                                                                                                                                                                                                                                                                                                                                                                                                                                                                                                                                                                                                                                                                                                                                                                                                                                                                                                                                                                                                                                                                                                                                                                                                                                                                                                                                                                                                                                                                                                                                                                                                                                                                                                    | 8/09/2024    | Addendum 06                |
| 404411    | SIDET SUGGE DESUGATE OF UNION DUANT UNIT U                                                                                                                                                                                                                                                                                                                                                                                                                                                                                                                                                                                                                                                                                                                                                                                                                                                                                                                                                                                                                                                                                                                                                                                                                                                                                                                                                                                                                                                                                                                                                                                                                                                                                                                                                                                                                                                                                                                                                                                                                                                                                     | 0/00/2024    | Issued with                |
| A211H     | FIRST FLOOR REFLECTED CEILING PLAN - UNIT H                                                                                                                                                                                                                                                                                                                                                                                                                                                                                                                                                                                                                                                                                                                                                                                                                                                                                                                                                                                                                                                                                                                                                                                                                                                                                                                                                                                                                                                                                                                                                                                                                                                                                                                                                                                                                                                                                                                                                                                                                                                                                    | 8/09/2024    | Addendum 06                |
| A 2 1 2 A | CECOND FLOOD DEFLECTED CELLING DLAN. LINIT A                                                                                                                                                                                                                                                                                                                                                                                                                                                                                                                                                                                                                                                                                                                                                                                                                                                                                                                                                                                                                                                                                                                                                                                                                                                                                                                                                                                                                                                                                                                                                                                                                                                                                                                                                                                                                                                                                                                                                                                                                                                                                   | 0/00/2024    | Issued with                |
| A212A     | SECOND FLOOR REFLECTED CEILING PLAN - UNIT A                                                                                                                                                                                                                                                                                                                                                                                                                                                                                                                                                                                                                                                                                                                                                                                                                                                                                                                                                                                                                                                                                                                                                                                                                                                                                                                                                                                                                                                                                                                                                                                                                                                                                                                                                                                                                                                                                                                                                                                                                                                                                   | 8/09/2024    | Addendum 06                |
| A212B     | SECOND FLOOR REFLECTED CEILING PLAN - UNIT B                                                                                                                                                                                                                                                                                                                                                                                                                                                                                                                                                                                                                                                                                                                                                                                                                                                                                                                                                                                                                                                                                                                                                                                                                                                                                                                                                                                                                                                                                                                                                                                                                                                                                                                                                                                                                                                                                                                                                                                                                                                                                   | 8/09/2024    | Issued with<br>Addendum 06 |
| AZIZD     | SECOND FLOOR REFLECTED CEILING FLAN - UNIT B                                                                                                                                                                                                                                                                                                                                                                                                                                                                                                                                                                                                                                                                                                                                                                                                                                                                                                                                                                                                                                                                                                                                                                                                                                                                                                                                                                                                                                                                                                                                                                                                                                                                                                                                                                                                                                                                                                                                                                                                                                                                                   | 6/03/2024    | Issued with                |
| A212C     | SECOND FLOOR REFLECTED CEILING PLAN - UNIT C                                                                                                                                                                                                                                                                                                                                                                                                                                                                                                                                                                                                                                                                                                                                                                                                                                                                                                                                                                                                                                                                                                                                                                                                                                                                                                                                                                                                                                                                                                                                                                                                                                                                                                                                                                                                                                                                                                                                                                                                                                                                                   | 8/09/2024    | Addendum 06                |
|           | STOCKE TO SELECT OF THE STATE O | 3, 33, 2324  | Issued with                |
| A212D     | SECOND FLOOR REFLECTED CEILING PLAN - UNIT D                                                                                                                                                                                                                                                                                                                                                                                                                                                                                                                                                                                                                                                                                                                                                                                                                                                                                                                                                                                                                                                                                                                                                                                                                                                                                                                                                                                                                                                                                                                                                                                                                                                                                                                                                                                                                                                                                                                                                                                                                                                                                   | 8/09/2024    | Addendum 06                |
|           |                                                                                                                                                                                                                                                                                                                                                                                                                                                                                                                                                                                                                                                                                                                                                                                                                                                                                                                                                                                                                                                                                                                                                                                                                                                                                                                                                                                                                                                                                                                                                                                                                                                                                                                                                                                                                                                                                                                                                                                                                                                                                                                                |              | Issued with                |
| A212F     | SECOND FLOOR REFLECTED CEILING PLAN - UNIT F                                                                                                                                                                                                                                                                                                                                                                                                                                                                                                                                                                                                                                                                                                                                                                                                                                                                                                                                                                                                                                                                                                                                                                                                                                                                                                                                                                                                                                                                                                                                                                                                                                                                                                                                                                                                                                                                                                                                                                                                                                                                                   | 8/09/2024    | Addendum 06                |

|           |                                                  |             | Issued with                |
|-----------|--------------------------------------------------|-------------|----------------------------|
| A212G     | SECOND FLOOR REFLECTED CEILING PLAN - UNIT G     | 8/09/2024   | Addendum 06                |
|           |                                                  |             | Issued with                |
| A212H     | SECOND FLOOR REFLECTED CEILING PLAN - UNIT H     | 8/09/2024   | Addendum 06                |
| 4220      | DEFLECTED CENTING DIAM DETAILS                   | 0 /00 /2024 | Issued with                |
| A220      | REFLECTED CEILING PLAN DETAILS                   | 8/09/2024   | Addendum 06                |
| A231A     | DARTIAL CROUND ELOOR DIANI, COLOR CODED, LINIT A | 8/09/2024   | Issued with<br>Addendum 06 |
| AZSIA     | PARTIAL GROUND FLOOR PLAN - COLOR CODED - UNIT A | 6/09/2024   | Issued with                |
| A231B     | PARTIAL GROUND FLOOR PLAN - COLOR CODED - UNIT B | 8/09/2024   | Addendum 06                |
| 712310    | TARTIME GROUND TEOCRETERIA COLOR CODED CIVIL D   | 0/03/2024   | Issued with                |
| A231C     | PARTIAL GROUND FLOOR PLAN - COLOR CODED - UNIT C | 8/09/2024   | Addendum 06                |
|           |                                                  |             | Issued with                |
| A231D     | PARTIAL GROUND FLOOR PLAN - COLOR CODED - UNIT D | 8/09/2024   | Addendum 06                |
|           |                                                  |             | Issued with                |
| A231E     | PARTIAL GROUND FLOOR PLAN - COLOR CODED - UNIT E | 8/09/2024   | Addendum 06                |
|           |                                                  |             | Issued with                |
| A231F     | PARTIAL GROUND FLOOR PLAN - COLOR CODED - UNIT F | 8/09/2024   | Addendum 06                |
|           |                                                  |             | Issued with                |
| A231G     | PARTIAL GROUND FLOOR PLAN - COLOR CODED - UNIT G | 8/09/2024   | Addendum 06                |
|           |                                                  |             | Issued with                |
| A231H     | PARTIAL GROUND FLOOR PLAN - COLOR CODED - UNIT H | 8/09/2024   | Addendum 06                |
| A 2 2 2 A | DARTIAL CECOND ELOOP DIANI, COLOR CODER, UNIT A  | 0/00/2024   | Issued with                |
| A232A     | PARTIAL SECOND FLOOR PLAN - COLOR CODED - UNIT A | 8/09/2024   | Addendum 06                |
| A232B     | PARTIAL SECOND FLOOR PLAN - COLOR CODED - UNIT B | 8/09/2024   | Issued with<br>Addendum 06 |
| AZSZB     | FARTIAL SECOND FLOOR FLAN - COLOR CODED - UNIT B | 8/09/2024   | Issued with                |
| A232C     | PARTIAL SECOND FLOOR PLAN - COLOR CODED - UNIT C | 8/09/2024   | Addendum 06                |
| 712320    | TANTIAL SECOND FEOGRAPHIA COLON CODED CIVIL C    | 0/03/2024   | Issued with                |
| A232D     | PARTIAL SECOND FLOOR PLAN - COLOR CODED - UNIT D | 8/09/2024   | Addendum 06                |
|           |                                                  |             | Issued with                |
| A232E     | PARTIAL SECOND FLOOR PLAN - COLOR CODED - UNIT E | 8/09/2024   | Addendum 06                |
|           |                                                  |             | Issued with                |
| A232F     | PARTIAL SECOND FLOOR PLAN - COLOR CODED - UNIT F | 8/09/2024   | Addendum 06                |
|           |                                                  |             | Issued with                |
| A232G     | PARTIAL SECOND FLOOR PLAN - COLOR CODED - UNIT G | 8/09/2024   | Addendum 06                |
|           |                                                  |             | Issued with                |
| A232H     | PARTIAL SECOND FLOOR PLAN - COLOR CODED - UNIT H | 8/09/2024   | Addendum 06                |
|           |                                                  | 0.405.4555  | Issued with                |
| A300      | OVERALL BUILDING ELEVATIONS                      | 8/09/2024   | Addendum 06                |

|       |                                       |               | Issued with                |
|-------|---------------------------------------|---------------|----------------------------|
| A301  | EXTERIOR BUILDING ELEVATIONS          | 8/09/2024     | Addendum 06                |
|       |                                       |               | Issued with                |
| A302  | EXTERIOR BUILDING ELEVATIONS          | 8/09/2024     | Addendum 06                |
|       |                                       |               | Issued with                |
| A303  | EXTERIOR BUILDING ELEVATIONS          | 8/09/2024     | Addendum 06                |
|       |                                       |               | Issued with                |
| A304  | EXTERIOR BUILDING ELEVATIONS          | 8/09/2024     | Addendum 06                |
|       |                                       |               | Issued with                |
| A305  | EXTERIOR BUILDING ELEVATIONS          | 8/09/2024     | Addendum 06                |
|       |                                       |               | Issued with                |
| A306  | EXTERIOR BUILDING ELEVATIONS - TYP.   | 8/09/2024     | Addendum 06                |
| 4207  | EVERNOR RUN RING ELEVATIONS           | 0 /00 /000 4  | Issued with                |
| A307  | EXTERIOR BUILDING ELEVATIONS          | 8/09/2024     | Addendum 06                |
| 4200  | EVERTOR BUILDING FUEL/ATIONS          | 0/00/2024     | Issued with                |
| A308  | EXTERIOR BUILDING ELEVATIONS          | 8/09/2024     | Addendum 06                |
| A310  | OVERALL BUILDING SECTIONS             | 8/09/2024     | Issued with<br>Addendum 06 |
| A310  | OVERALL BOILDING SECTIONS             | 8/09/2024     | Issued with                |
| A311  | OVERALL BUILDING SECTIONS             | 8/09/2024     | Addendum 06                |
| 7,511 | OVERVICE BOILDING SECTIONS            | 0/03/2024     | Issued with                |
| A320  | OVERALL AXONOMETRIC VIEWS             | 8/09/2024     | Addendum 06                |
|       |                                       | -,,-          | Issued with                |
| A321  | OVERALL AXONOMETRIC VIEWS             | 8/09/2024     | Addendum 06                |
|       |                                       |               | Issued with                |
| A330  | STORAGE BUILDING PLANS AND ELEVATIONS | 8/09/2024     | Addendum 06                |
|       |                                       |               | Issued with                |
| A332  | DUGOUT PLANS AND ELEVATIONS           | 8/09/2024     | Addendum 06                |
|       |                                       |               | Issued with                |
| A333  | ENTRY GATE PLANS                      | 8/09/2024     | Addendum 06                |
|       |                                       |               | Issued with                |
| A334  | NORTH ENTRY GATE PLANS                | 8/09/2024     | Addendum 06                |
|       |                                       |               | Issued with                |
| A401  | WALL SECTIONS                         | 8/09/2024     | Addendum 06                |
|       |                                       | a /a-a /a-a-a | Issued with                |
| A402  | WALL SECTIONS                         | 8/09/2024     | Addendum 06                |
| A 402 | WALL SECTIONS                         | 0/00/2024     | Issued with                |
| A403  | WALL SECTIONS                         | 8/09/2024     | Addendum 06                |
| A404  | MALL SECTIONS                         | 8/09/2024     | Issued with                |
| A404  | WALL SECTIONS                         | 8/09/2024     | Addendum 06                |

|       |                 |            | Issued with                |
|-------|-----------------|------------|----------------------------|
| A405  | WALL SECTIONS   | 8/09/2024  | Addendum 06                |
|       |                 |            | Issued with                |
| A406  | WALL SECTIONS   | 8/09/2024  | Addendum 06                |
|       |                 |            | Issued with                |
| A407  | WALL SECTIONS   | 8/09/2024  | Addendum 06                |
|       |                 |            | Issued with                |
| A408  | WALL SECTIONS   | 8/09/2024  | Addendum 06                |
|       |                 | - ( (      | Issued with                |
| A409  | WALL SECTIONS   | 8/09/2024  | Addendum 06                |
|       | WALL SECTIONS   | 0/00/0004  | Issued with                |
| A410  | WALL SECTIONS   | 8/09/2024  | Addendum 06                |
| A411  | WALL SECTIONS   | 8/09/2024  | Issued with<br>Addendum 06 |
| A411  | WALL SECTIONS   | 8/09/2024  | Issued with                |
| A412  | WALL SECTIONS   | 8/09/2024  | Addendum 06                |
| 7412  | WALLSECTIONS    | 6/03/2024  | Issued with                |
| A413  | WALL SECTIONS   | 8/09/2024  | Addendum 06                |
| 7.120 | White obeliens  | 5, 63, 262 | Issued with                |
| A414  | WALL SECTIONS   | 8/09/2024  | Addendum 06                |
|       |                 |            | Issued with                |
| A415  | WALL SECTIONS   | 8/09/2024  | Addendum 06                |
|       |                 |            | Issued with                |
| A416  | WALL SECTIONS   | 8/09/2024  | Addendum 06                |
|       |                 |            | Issued with                |
| A417  | WALL SECTIONS   | 8/09/2024  | Addendum 06                |
|       |                 | 2 /22 /222 | Issued with                |
| A430  | SECTION DETAILS | 8/09/2024  | Addendum 06                |
| A431  | CECTION DETAILS | 8/00/2024  | Issued with                |
| A431  | SECTION DETAILS | 8/09/2024  | Addendum 06                |
| A432  | SECTION DETAILS | 8/09/2024  | Issued with<br>Addendum 06 |
| A432  | SECTION DETAILS | 8/09/2024  | Issued with                |
| A433  | SECTION DETAILS | 8/09/2024  | Addendum 06                |
| 71133 | SECTION DETAILS | 3,03,2024  | Issued with                |
| A434  | SECTION DETAILS | 8/09/2024  | Addendum 06                |
|       |                 |            | Issued with                |
| A435  | SECTION DETAILS | 8/09/2024  | Addendum 06                |
|       |                 |            | Issued with                |
| A436  | SECTION DETAILS | 8/09/2024  | Addendum 06                |

|         |                                                   |             | Issued with                |
|---------|---------------------------------------------------|-------------|----------------------------|
| A437    | SECTION DETAILS                                   | 8/09/2024   | Addendum 06                |
|         |                                                   |             | Issued with                |
| A440    | ENLARGED PLAN DETAILS                             | 8/09/2024   | Addendum 06                |
| A 4 4 1 | ENLARCED DIANI DETAILC                            | 0/00/2024   | Issued with                |
| A441    | ENLARGED PLAN DETAILS                             | 8/09/2024   | Addendum 06 Issued with    |
| A442    | ENLARGED PLAN DETAILS                             | 8/09/2024   | Addendum 06                |
| A450    | VERTICAL CIRCULATION PLANS, SECTIONS, AND DETAILS | 8/09/2024   | Addendum 05                |
| A451    | VERTICAL CIRCULATION PLANS, SECTIONS, AND DETAILS | 8/09/2024   | Addendum 05                |
| A452    | VERTICAL CIRCULATION PLANS, SECTIONS, AND DETAILS | 8/09/2024   | Addendum 05                |
| A453    | VERTICAL CIRCULATION PLANS, SECTIONS, AND DETAILS | 8/09/2024   | Addendum 05                |
| A454    | VERTICAL CIRCULATION PLANS, SECTIONS, AND DETAILS | 8/09/2024   | Addendum 05                |
| A455    | VERTICAL CIRCULATION PLANS, SECTIONS, AND DETAILS | 8/16/2024   | Addendum 06                |
| A456    | VERTICAL CIRCULATION PLANS, SECTIONS, AND DETAILS | 8/09/2024   | Addendum 05                |
| A457    | VERTICAL CIRCULATION PLANS, SECTIONS, AND DETAILS | 8/09/2024   | Addendum 05                |
| A458    | VERTICAL CIRCULATION PLANS, SECTIONS, AND DETAILS | 8/09/2024   | Addendum 05                |
| A459    | VERTICAL CIRCULATION PLANS, SECTIONS, AND DETAILS | 8/09/2024   | Addendum 05                |
| A460    | VERTICAL CIRCULATION PLANS, SECTIONS, AND DETAILS | 8/09/2024   | Addendum 05                |
| A461    | VERTICAL CIRULCATION PLANS, SECTIONS, AND DETAILS | 8/09/2024   | Addendum 05                |
|         |                                                   |             | Issued with                |
| A465    | ENLARGED ELEVATOR PLANS, SECTIONS, AND DETAILS    | 8/09/2024   | Addendum 06                |
| A501    | DOOR SCHEDULE                                     | 8/09/2024   | Issued with<br>Addendum 06 |
| AJUI    | BOOK SCHEDULE                                     | 8/03/2024   | Issued with                |
| A502    | DOOR SCHEDULE                                     | 8/09/2024   | Addendum 06                |
|         |                                                   | · ,         | Issued with                |
| A503    | DOOR SCHEDULE AND FRAME ELEVATIONS                | 8/09/2024   | Addendum 06                |
|         |                                                   |             | Issued with                |
| A504    | DOOR FRAME AND WINDOW ELEVATIONS                  | 8/09/2024   | Addendum 06                |
| 4505    | DOOR FRANCE AND WINDOW FLEWATIONS                 | 0 /00 /2024 | Issued with                |
| A505    | DOOR FRAME AND WINDOW ELEVATIONS                  | 8/09/2024   | Addendum 06                |
| A506    | HEAD, JAMB, AND SILL DETAILS                      | 8/09/2024   | Issued with<br>Addendum 06 |
|         |                                                   | 5, 55, 252  | Issued with                |
| A507    | HEAD, JAMB, AND SILL DETAILS                      | 8/09/2024   | Addendum 06                |
|         |                                                   |             | Issued with                |
| A508    | HEAD, JAMB, AND SILL DETAILS                      | 8/09/2024   | Addendum 06                |

|         |                                                   | 1            | Issued with                |
|---------|---------------------------------------------------|--------------|----------------------------|
| A600    | INTERIOR ELEVATIONS - ACADEMIC CORRIDOR           | 8/09/2024    | Addendum 06                |
| - 1000  |                                                   | 3, 65, 252 : | Issued with                |
| A601    | INTERIOR ELEVATIONS - CLASSROOMS AND LABS         | 8/09/2024    | Addendum 06                |
|         |                                                   |              | Issued with                |
| A602    | INTERIOR ELEVATIONS - GYM                         | 8/09/2024    | Addendum 06                |
|         |                                                   |              | Issued with                |
| A603    | INTERIOR ELEVATIONS - GYM                         | 8/09/2024    | Addendum 06                |
|         |                                                   |              | Issued with                |
| A604    | INTERIOR ELEVATIONS - AUX GYM                     | 8/09/2024    | Addendum 06                |
| 4.605   | INTERIOR ELEVATIONS ALIVOVA                       | 0 /00 /000 4 | Issued with                |
| A605    | INTERIOR ELEVATIONS - AUX GYM                     | 8/09/2024    | Addendum 06                |
| A606    | INTERIOR ELEVATIONS - ORCHESTRA AND MULTI-PURPOSE | 9/00/2024    | Issued with<br>Addendum 06 |
| A000    | INTERIOR ELEVATIONS - ORCHESTRA AND MOLTI-PORPOSE | 8/09/2024    |                            |
| A607    | INTERIOR ELEVATIONS - BAND AND CHOIR              | 8/09/2024    | Issued with<br>Addendum 06 |
| A007    | INTERIOR ELEVATIONS - DAND AND CHOIR              | 6/03/2024    | Issued with                |
| A608    | INTERIOR ELEVATIONS - WEIGHT ROOM                 | 8/09/2024    | Addendum 06                |
| 7,000   | WEIGHT NOOM                                       | 0,03,202     | Issued with                |
| A609    | INTERIOR ELEVATIONS - MAT GYM                     | 8/09/2024    | Addendum 06                |
|         |                                                   |              | Issued with                |
| A610    | INTERIOR ELEVATIONS - FLEX THEATER                | 8/09/2024    | Addendum 06                |
|         |                                                   |              | Issued with                |
| A611    | INTERIOR ELEVATIONS - FLEX THEATER                | 8/09/2024    | Addendum 06                |
|         |                                                   |              | Issued with                |
| A612    | INTERIOR ELEVATIONS - ACADEMIC ROOMS              | 8/09/2024    | Addendum 06                |
|         |                                                   |              | Issued with                |
| A613    | INTERIOR ELEVATIONS - ACADEMIC CORR'S TRANSITION  | 8/09/2024    | Addendum 06                |
|         |                                                   | 0 /00 /000 / | Issued with                |
| A614    | INTERIOR ELEVATIONS - ATHLETIC CORRIDOR           | 8/09/2024    | Addendum 06                |
| A C 1 F | INITEDIOD ELEVATIONIC MEDIA CENTED                | 0/00/2024    | Issued with                |
| A615    | INTERIOR ELEVATIONS - MEDIA CENTER                | 8/09/2024    | Addendum 06                |
| A616    | INTEDIOD ELEVATIONS - MEDIA CENTER                | 8/09/2024    | Issued with<br>Addendum 06 |
| A010    | INTERIOR ELEVATIONS – MEDIA CENTER                | 8/09/2024    | Issued with                |
| A617    | INTERIOR ELEVATIONS – MAIN CORRIDOR               | 8/09/2024    | Addendum 06                |
| ,,,,,   | THE REPORT OF THE PARTY CONTIDOR                  | 3,03,2024    | Issued with                |
| A620    | CASEWORK ELEVATIONS                               | 8/09/2024    | Addendum 06                |
| 1.525   |                                                   | 5, 55, 252 1 | Issued with                |
| A621    | CASEWORK ELEVATIONS                               | 8/09/2024    | Addendum 06                |
|         |                                                   |              | I                          |

|        |                                         |              | Issued with                |
|--------|-----------------------------------------|--------------|----------------------------|
| A622   | CASEWORK ELEVATIONS                     | 8/09/2024    | Addendum 06                |
|        |                                         |              | Issued with                |
| A623   | MILLWORK PLANS, ELEVATIONS, AND DETAILS | 8/09/2024    | Addendum 06                |
|        |                                         |              | Issued with                |
| A624   | MILLWORK PLANS, ELEVATIONS, AND DETAILS | 8/09/2024    | Addendum 06                |
|        |                                         | - 4 4        | Issued with                |
| A625   | LOCKER DETAILS                          | 8/09/2024    | Addendum 06                |
| 4704   | ENLARGED DECEDORADIANG AND ELEVATIONS   | 0 /00 /2024  | Issued with                |
| A701   | ENLARGED RESTROOM PLANS AND ELEVATIONS  | 8/09/2024    | Addendum 06                |
| A702   | ENLARGED RESTROOM PLANS                 | 8/09/2024    | Issued with<br>Addendum 06 |
| A702   | ENLANGED RESTROOM FLANS                 | 6/03/2024    | Issued with                |
| A800   | FINISH LEGEND AND NOTES                 | 8/09/2024    | Addendum 06                |
| 7.000  | THIS TEST IS THE TOTAL                  | 3/33/2021    | Issued with                |
| A801A  | FIRST FLOOR FINISH PLAN - UNIT A        | 8/09/2024    | Addendum 06                |
|        |                                         | , ,          | Issued with                |
| A801B  | FIRST FLOOR FINISH PLAN - UNIT B        | 8/09/2024    | Addendum 06                |
|        |                                         |              | Issued with                |
| A801C  | FIRST FLOOR FINISH PLAN - UNIT C        | 8/09/2024    | Addendum 06                |
|        |                                         |              | Issued with                |
| A801D  | FIRST FLOOR FINISH PLAN - UNIT D        | 8/09/2024    | Addendum 06                |
|        |                                         | 0 /00 /000 4 | Issued with                |
| A801E  | FIRST FLOOR FINISH PLAN - UNIT E        | 8/09/2024    | Addendum 06                |
| A801F  | FIRST FLOOR FINISH PLAN - UNIT F        | 8/09/2024    | Issued with<br>Addendum 06 |
| AOUIF  | FIRST FLOOR FINISH FLAIN - UNIT F       | 6/09/2024    | Issued with                |
| A801G  | FIRST FLOOR FINISH PLAN - UNIT G        | 8/09/2024    | Addendum 06                |
| 710010 | THOTTEOGRAPH ENVIOUR                    | 0,03,202+    | Issued with                |
| A801H  | FIRST FLOOR FINISH PLAN - UNIT H        | 8/09/2024    | Addendum 06                |
|        |                                         | , ,          | Issued with                |
| A802A  | SECOND FLOOR FINISH PLAN - UNIT A       | 8/09/2024    | Addendum 06                |
|        |                                         |              | Issued with                |
| A802B  | SECOND FLOOR FINISH PLAN - UNIT B       | 8/09/2024    | Addendum 06                |
|        |                                         |              | Issued with                |
| A802C  | SECOND FLOOR FINISH PLAN - UNIT C       | 8/09/2024    | Addendum 06                |
| 40005  | SECOND ELOOD EINIGUEDI DI CONTROLLO     | 0/00/005     | Issued with                |
| A802D  | SECOND FLOOR FINISH PLAN - UNIT D       | 8/09/2024    | Addendum 06                |
| A902F  | SECOND ELOOD EINIGH DLAN LINIT F        | 9/00/2024    | Issued with                |
| A802F  | SECOND FLOOR FINISH PLAN - UNIT F       | 8/09/2024    | Addendum 06                |

|       |                                                      |              | Issued with                |
|-------|------------------------------------------------------|--------------|----------------------------|
| A802G | SECOND FLOOR FINISH PLAN - UNIT G                    | 8/09/2024    | Addendum 06                |
|       |                                                      |              | Issued with                |
| A803B | MEZZANINE LEVEL FINISH PLAN – UNIT B                 | 8/09/2024    | Addendum 06                |
| A002C | NACZZANINIE I CVEL CINICII DI ANI LINIT C            | 0/00/2024    | Issued with                |
| A803C | MEZZANINE LEVEL FINISH PLAN – UNIT C                 | 8/09/2024    | Addendum 06                |
| A810  | ENLARGED FINISH RESTROOM PLANS AND ELEVATIONS        | 8/09/2024    | 8/09/2024                  |
| A900  | EQUIPMENT SCHEDULE                                   | 8/09/2024    | 8/09/2024                  |
| A901A | FIRST FLOOR EQUIPMENT PLAN UNIT A                    | 8/09/2024    | 8/09/2024                  |
| A901B | FIRST FLOOR EQUIPMENT PLAN UNIT B                    | 8/09/2024    | 8/09/2024                  |
| A901C | FIRST FLOOR EQUIPMENT PLAN UNIT C                    | 8/09/2024    | 8/09/2024                  |
| A901D | FIRST FLOOR EQUIPMENT PLAN UNIT D                    | 8/09/2024    | 8/09/2024                  |
| A901E | FIRST FLOOR EQUIPMENT PLAN UNIT E                    | 8/09/2024    | 8/09/2024                  |
| A901F | FIRST FLOOR EQUIPMENT PLAN UNIT F                    | 8/09/2024    | Addendum 05                |
|       |                                                      |              | Issued with                |
| A901G | FIRST FLOOR EQUIPMENT PLAN UNIT G                    | 8/09/2024    | Addendum 06                |
|       |                                                      |              | Issued with                |
| A901H | FIRST FLOOR EQUIPMENT PLAN UNIT H                    | 8/09/2024    | Addendum 06                |
|       |                                                      | 0 /00 /000 / | Issued with                |
| A902A | SECOND FLOOR EQUIPMENT PLAN UNIT A                   | 8/09/2024    | Addendum 06                |
| A902B | SECOND FLOOR EQUIPMENT PLAN UNIT B                   | 8/09/2024    | Issued with<br>Addendum 06 |
| A302B | SECOND FLOOR EQUIPMENT FEAR ONLY B                   | 8/03/2024    | Issued with                |
| A902C | SECOND FLOOR EQUIPMENT PLAN UNIT C                   | 8/09/2024    | Addendum 06                |
|       |                                                      | 5,00,000     | Issued with                |
| A902D | SECOND FLOOR EQUIPMENT PLAN UNIT D                   | 8/09/2024    | Addendum 06                |
|       |                                                      |              | Issued with                |
| A902F | SECOND FLOOR EQUIPMENT PLAN UNIT F                   | 8/09/2024    | Addendum 06                |
|       |                                                      |              | Issued with                |
| A902G | SECOND FLOOR EQUIPMENT PLAN UNIT G                   | 8/09/2024    | Addendum 06                |
|       | 0.00.4.077.17.00.00.00.00.00.00.00.00.00.00.00.00.00 | 0 /00 /000 / | Issued with                |
| A903  | GYM STRIPING PLAN                                    | 8/09/2024    | Addendum 06                |
| A904  | GYM STRIPING PLAN                                    | 8/09/2024    | Issued with<br>Addendum 06 |
| A304  | GIW STRIFTING FLAIN                                  | 0/03/2024    | Issued with                |
| A910  | ENLARGED FOOD LAB PLAN                               | 8/09/2024    | Addendum 06                |
|       |                                                      | , -, -       | Issued with                |
| A911  | ENLARGED LOCKER ROOM PLANS                           | 8/09/2024    | Addendum 06                |

|        |                                            |              | Issued with                |
|--------|--------------------------------------------|--------------|----------------------------|
| A912   | BLEACHER PLAN AND DETAILS                  | 8/09/2024    | Addendum 06                |
|        |                                            |              | Issued with                |
| A913   | BLEACHER PLANS AND DETAILS                 | 8/09/2024    | Addendum 06                |
|        |                                            |              | Issued with                |
| A920   | SIGNAGE                                    | 8/09/2024    | Addendum 06                |
| 40244  | DARTIAL CICALACE DI ANI. LINIT A           | 0 /00 /2024  | Issued with                |
| A921A  | PARTIAL SIGNAGE PLAN - UNIT A              | 8/09/2024    | Addendum 06                |
| A921B  | PARTIAL SIGNAGE PLAN - UNIT B              | 8/09/2024    | Issued with<br>Addendum 06 |
| ASZID  | PARTIAL SIGNAGE PLAIN - UNIT B             | 6/03/2024    | Issued with                |
| A921C  | PARTIAL SIGNAGE PLAN - UNIT C              | 8/09/2024    | Addendum 06                |
| 7.5210 | THAT HE STORM TO LET LET ALL CHAIR C       | 0,03,2021    | Issued with                |
| A921D  | PARTIAL SIGNAGE PLAN - UNIT D              | 8/09/2024    | Addendum 06                |
|        |                                            |              | Issued with                |
| A921E  | PARTIAL SIGNAGE PLAN - UNIT E              | 8/09/2024    | Addendum 06                |
|        |                                            |              | Issued with                |
| A921F  | PARTIAL SIGNAGE PLAN - UNIT F              | 8/09/2024    | Addendum 06                |
|        |                                            |              | Issued with                |
| A921G  | PARTIAL SIGNAGE PLAN - UNIT G              | 8/09/2024    | Addendum 06                |
|        |                                            | - / /        | Issued with                |
| A921H  | PARTIAL SIGNAGE PLAN - UNIT H              | 8/09/2024    | Addendum 06                |
| ۸۵۵۸   | SECOND FLOOD SIGNAGE SECOND FLOOD LINIT A  | 9/00/2024    | Issued with                |
| A922A  | SECOND FLOOR SIGNAGE – SECOND FLOOR UNIT A | 8/09/2024    | Addendum 06 Issued with    |
| A922B  | SECOND FLOOR SIGNAGE – SECOND FLOOR UNIT B | 8/09/2024    | Addendum 06                |
| AJZZD  | SECOND FEOOR SIGNAGE - SECOND FEOOR ONLY B | 0/03/2024    | Issued with                |
| A922C  | SECOND FLOOR SIGNAGE – SECOND FLOOR UNIT C | 8/09/2024    | Addendum 06                |
| 7.0220 |                                            | 6, 66, 262 : | Issued with                |
| A922D  | SECOND FLOOR SIGNAGE – SECOND FLOOR UNIT D | 8/09/2024    | Addendum 06                |
|        |                                            |              | Issued with                |
| A922F  | SECOND FLOOR SIGNAGE – SECOND FLOOR UNIT F | 8/09/2024    | Addendum 06                |
|        |                                            |              | Issued with                |
| A922G  | SECOND FLOOR SIGNAGE – SECOND FLOOR UNIT G | 8/09/2024    | Addendum 06                |
|        |                                            |              | Issued with                |
| A923   | POST AND PANEL DIRECTIONAL SIGNAGE         | 8/09/2024    | Addendum 06                |
|        |                                            | 0 /00 /000 1 | Issued with                |
| K100   | FOODSERVICE GENERAL NOTES & SHEET INDEX    | 8/09/2024    | Addendum 06                |
| V101   | ECONSERVICE LAVOUT OVERALL                 | 9/00/2024    | Issued with                |
| K101   | FOODSERVICE LAYOUT OVERALL                 | 8/09/2024    | Addendum 06                |

|        |                                                                                                                                                                                                                                                                                                                                                                                                                                                                                                                                                                                                                                                                                                                                                                                                                                                                                                                                                                                                                                                                                                                                                                                                                                                                                                                                                                                                                                                                                                                                                                                                                                                                                                                                                                                                                                                                                                                                                                                                                                                                                                                                |             | Issued with                |
|--------|--------------------------------------------------------------------------------------------------------------------------------------------------------------------------------------------------------------------------------------------------------------------------------------------------------------------------------------------------------------------------------------------------------------------------------------------------------------------------------------------------------------------------------------------------------------------------------------------------------------------------------------------------------------------------------------------------------------------------------------------------------------------------------------------------------------------------------------------------------------------------------------------------------------------------------------------------------------------------------------------------------------------------------------------------------------------------------------------------------------------------------------------------------------------------------------------------------------------------------------------------------------------------------------------------------------------------------------------------------------------------------------------------------------------------------------------------------------------------------------------------------------------------------------------------------------------------------------------------------------------------------------------------------------------------------------------------------------------------------------------------------------------------------------------------------------------------------------------------------------------------------------------------------------------------------------------------------------------------------------------------------------------------------------------------------------------------------------------------------------------------------|-------------|----------------------------|
| K102   | FOODSERVICE LAYOUT                                                                                                                                                                                                                                                                                                                                                                                                                                                                                                                                                                                                                                                                                                                                                                                                                                                                                                                                                                                                                                                                                                                                                                                                                                                                                                                                                                                                                                                                                                                                                                                                                                                                                                                                                                                                                                                                                                                                                                                                                                                                                                             | 8/09/2024   | Addendum 06                |
|        |                                                                                                                                                                                                                                                                                                                                                                                                                                                                                                                                                                                                                                                                                                                                                                                                                                                                                                                                                                                                                                                                                                                                                                                                                                                                                                                                                                                                                                                                                                                                                                                                                                                                                                                                                                                                                                                                                                                                                                                                                                                                                                                                |             | Issued with                |
| K103   | FOODSERVICE SPECIAL CONDITIONS LAYOUT                                                                                                                                                                                                                                                                                                                                                                                                                                                                                                                                                                                                                                                                                                                                                                                                                                                                                                                                                                                                                                                                                                                                                                                                                                                                                                                                                                                                                                                                                                                                                                                                                                                                                                                                                                                                                                                                                                                                                                                                                                                                                          | 8/09/2024   | Addendum 06                |
|        |                                                                                                                                                                                                                                                                                                                                                                                                                                                                                                                                                                                                                                                                                                                                                                                                                                                                                                                                                                                                                                                                                                                                                                                                                                                                                                                                                                                                                                                                                                                                                                                                                                                                                                                                                                                                                                                                                                                                                                                                                                                                                                                                | - 1 1       | Issued with                |
| K104   | ROOF TOP LAYOUT                                                                                                                                                                                                                                                                                                                                                                                                                                                                                                                                                                                                                                                                                                                                                                                                                                                                                                                                                                                                                                                                                                                                                                                                                                                                                                                                                                                                                                                                                                                                                                                                                                                                                                                                                                                                                                                                                                                                                                                                                                                                                                                | 8/09/2024   | Addendum 06                |
| K200   | FOODCEDVICE FOLUDIMENT COLIEDIUS                                                                                                                                                                                                                                                                                                                                                                                                                                                                                                                                                                                                                                                                                                                                                                                                                                                                                                                                                                                                                                                                                                                                                                                                                                                                                                                                                                                                                                                                                                                                                                                                                                                                                                                                                                                                                                                                                                                                                                                                                                                                                               | 0 (00 (2024 | Issued with                |
| K200   | FOODSERVICE EQUIPMENT SCHEDULE                                                                                                                                                                                                                                                                                                                                                                                                                                                                                                                                                                                                                                                                                                                                                                                                                                                                                                                                                                                                                                                                                                                                                                                                                                                                                                                                                                                                                                                                                                                                                                                                                                                                                                                                                                                                                                                                                                                                                                                                                                                                                                 | 8/09/2024   | Addendum 06                |
| K201   | FOODSERVICE EQUIPMENT SCHEDULE                                                                                                                                                                                                                                                                                                                                                                                                                                                                                                                                                                                                                                                                                                                                                                                                                                                                                                                                                                                                                                                                                                                                                                                                                                                                                                                                                                                                                                                                                                                                                                                                                                                                                                                                                                                                                                                                                                                                                                                                                                                                                                 | 8/09/2024   | Issued with<br>Addendum 06 |
| K201   | FOODSERVICE EQUIPMENT SCHEDULE                                                                                                                                                                                                                                                                                                                                                                                                                                                                                                                                                                                                                                                                                                                                                                                                                                                                                                                                                                                                                                                                                                                                                                                                                                                                                                                                                                                                                                                                                                                                                                                                                                                                                                                                                                                                                                                                                                                                                                                                                                                                                                 | 8/03/2024   | Issued with                |
| K300   | FOODSERVICE PLUMBING LAYOUT                                                                                                                                                                                                                                                                                                                                                                                                                                                                                                                                                                                                                                                                                                                                                                                                                                                                                                                                                                                                                                                                                                                                                                                                                                                                                                                                                                                                                                                                                                                                                                                                                                                                                                                                                                                                                                                                                                                                                                                                                                                                                                    | 8/09/2024   | Addendum 06                |
| 11300  | 1 GODSERVICE I EGINDING EN GOT                                                                                                                                                                                                                                                                                                                                                                                                                                                                                                                                                                                                                                                                                                                                                                                                                                                                                                                                                                                                                                                                                                                                                                                                                                                                                                                                                                                                                                                                                                                                                                                                                                                                                                                                                                                                                                                                                                                                                                                                                                                                                                 | 0,03,2021   | Issued with                |
| K301   | FOODSERVICE ELECTRICAL LAYOUT                                                                                                                                                                                                                                                                                                                                                                                                                                                                                                                                                                                                                                                                                                                                                                                                                                                                                                                                                                                                                                                                                                                                                                                                                                                                                                                                                                                                                                                                                                                                                                                                                                                                                                                                                                                                                                                                                                                                                                                                                                                                                                  | 8/09/2024   | Addendum 06                |
|        |                                                                                                                                                                                                                                                                                                                                                                                                                                                                                                                                                                                                                                                                                                                                                                                                                                                                                                                                                                                                                                                                                                                                                                                                                                                                                                                                                                                                                                                                                                                                                                                                                                                                                                                                                                                                                                                                                                                                                                                                                                                                                                                                |             | Issued with                |
| K400   | WALK-IN COOLER / FREEZER DETAILS                                                                                                                                                                                                                                                                                                                                                                                                                                                                                                                                                                                                                                                                                                                                                                                                                                                                                                                                                                                                                                                                                                                                                                                                                                                                                                                                                                                                                                                                                                                                                                                                                                                                                                                                                                                                                                                                                                                                                                                                                                                                                               | 8/09/2024   | Addendum 06                |
|        |                                                                                                                                                                                                                                                                                                                                                                                                                                                                                                                                                                                                                                                                                                                                                                                                                                                                                                                                                                                                                                                                                                                                                                                                                                                                                                                                                                                                                                                                                                                                                                                                                                                                                                                                                                                                                                                                                                                                                                                                                                                                                                                                |             | Issued with                |
| K401   | WALK-IN COOLER / FREEZER DETAILS                                                                                                                                                                                                                                                                                                                                                                                                                                                                                                                                                                                                                                                                                                                                                                                                                                                                                                                                                                                                                                                                                                                                                                                                                                                                                                                                                                                                                                                                                                                                                                                                                                                                                                                                                                                                                                                                                                                                                                                                                                                                                               | 8/09/2024   | Addendum 06                |
|        |                                                                                                                                                                                                                                                                                                                                                                                                                                                                                                                                                                                                                                                                                                                                                                                                                                                                                                                                                                                                                                                                                                                                                                                                                                                                                                                                                                                                                                                                                                                                                                                                                                                                                                                                                                                                                                                                                                                                                                                                                                                                                                                                |             | Issued with                |
| K500   | FOODSERVICE EXHAUST SYSTEM DETAILS                                                                                                                                                                                                                                                                                                                                                                                                                                                                                                                                                                                                                                                                                                                                                                                                                                                                                                                                                                                                                                                                                                                                                                                                                                                                                                                                                                                                                                                                                                                                                                                                                                                                                                                                                                                                                                                                                                                                                                                                                                                                                             | 8/09/2024   | Addendum 06                |
|        |                                                                                                                                                                                                                                                                                                                                                                                                                                                                                                                                                                                                                                                                                                                                                                                                                                                                                                                                                                                                                                                                                                                                                                                                                                                                                                                                                                                                                                                                                                                                                                                                                                                                                                                                                                                                                                                                                                                                                                                                                                                                                                                                |             | Issued with                |
| K501   | FOODSERVICE EXHAUST SYSTEM DETAILS                                                                                                                                                                                                                                                                                                                                                                                                                                                                                                                                                                                                                                                                                                                                                                                                                                                                                                                                                                                                                                                                                                                                                                                                                                                                                                                                                                                                                                                                                                                                                                                                                                                                                                                                                                                                                                                                                                                                                                                                                                                                                             | 8/09/2024   | Addendum 06                |
| VC00   | FOODSERVICE DETAILS ELEVATIONS & SECTIONS                                                                                                                                                                                                                                                                                                                                                                                                                                                                                                                                                                                                                                                                                                                                                                                                                                                                                                                                                                                                                                                                                                                                                                                                                                                                                                                                                                                                                                                                                                                                                                                                                                                                                                                                                                                                                                                                                                                                                                                                                                                                                      | 0 (00 (2024 | Issued with                |
| K600   | FOODSERVICE DETAILS, ELEVATIONS & SECTIONS                                                                                                                                                                                                                                                                                                                                                                                                                                                                                                                                                                                                                                                                                                                                                                                                                                                                                                                                                                                                                                                                                                                                                                                                                                                                                                                                                                                                                                                                                                                                                                                                                                                                                                                                                                                                                                                                                                                                                                                                                                                                                     | 8/09/2024   | Addendum 06                |
| K601   | FOODSERVICE DETAILS, ELEVATIONS & SECTIONS                                                                                                                                                                                                                                                                                                                                                                                                                                                                                                                                                                                                                                                                                                                                                                                                                                                                                                                                                                                                                                                                                                                                                                                                                                                                                                                                                                                                                                                                                                                                                                                                                                                                                                                                                                                                                                                                                                                                                                                                                                                                                     | 8/09/2024   | Issued with Addendum 06    |
| KOUI   | FOODSERVICE DETAILS, ELEVATIONS & SECTIONS                                                                                                                                                                                                                                                                                                                                                                                                                                                                                                                                                                                                                                                                                                                                                                                                                                                                                                                                                                                                                                                                                                                                                                                                                                                                                                                                                                                                                                                                                                                                                                                                                                                                                                                                                                                                                                                                                                                                                                                                                                                                                     | 8/03/2024   | Issued with                |
| K602   | FOODSERVICE DETAILS, ELEVATIONS & SECTIONS                                                                                                                                                                                                                                                                                                                                                                                                                                                                                                                                                                                                                                                                                                                                                                                                                                                                                                                                                                                                                                                                                                                                                                                                                                                                                                                                                                                                                                                                                                                                                                                                                                                                                                                                                                                                                                                                                                                                                                                                                                                                                     | 8/09/2024   | Addendum 06                |
| 11002  | Toobselving be mules, eleviments a second in                                                                                                                                                                                                                                                                                                                                                                                                                                                                                                                                                                                                                                                                                                                                                                                                                                                                                                                                                                                                                                                                                                                                                                                                                                                                                                                                                                                                                                                                                                                                                                                                                                                                                                                                                                                                                                                                                                                                                                                                                                                                                   | 3,03,202    | Issued with                |
| K603   | FOODSERVICE DETAILS, ELEVATIONS & SECTIONS                                                                                                                                                                                                                                                                                                                                                                                                                                                                                                                                                                                                                                                                                                                                                                                                                                                                                                                                                                                                                                                                                                                                                                                                                                                                                                                                                                                                                                                                                                                                                                                                                                                                                                                                                                                                                                                                                                                                                                                                                                                                                     | 8/09/2024   | Addendum 06                |
|        |                                                                                                                                                                                                                                                                                                                                                                                                                                                                                                                                                                                                                                                                                                                                                                                                                                                                                                                                                                                                                                                                                                                                                                                                                                                                                                                                                                                                                                                                                                                                                                                                                                                                                                                                                                                                                                                                                                                                                                                                                                                                                                                                |             | Issued with                |
| K604   | FOODSERVICE DETAILS, ELEVATIONS & SECTIONS                                                                                                                                                                                                                                                                                                                                                                                                                                                                                                                                                                                                                                                                                                                                                                                                                                                                                                                                                                                                                                                                                                                                                                                                                                                                                                                                                                                                                                                                                                                                                                                                                                                                                                                                                                                                                                                                                                                                                                                                                                                                                     | 8/09/2024   | Addendum 06                |
|        |                                                                                                                                                                                                                                                                                                                                                                                                                                                                                                                                                                                                                                                                                                                                                                                                                                                                                                                                                                                                                                                                                                                                                                                                                                                                                                                                                                                                                                                                                                                                                                                                                                                                                                                                                                                                                                                                                                                                                                                                                                                                                                                                |             | Issued with                |
| K605   | FOODSERVICE DETAILS, ELEVATIONS & SECTIONS                                                                                                                                                                                                                                                                                                                                                                                                                                                                                                                                                                                                                                                                                                                                                                                                                                                                                                                                                                                                                                                                                                                                                                                                                                                                                                                                                                                                                                                                                                                                                                                                                                                                                                                                                                                                                                                                                                                                                                                                                                                                                     | 8/09/2024   | Addendum 06                |
| FP201  | OVERALL GROUND FLOOR ZONE MAP - FIRE PROTECTION                                                                                                                                                                                                                                                                                                                                                                                                                                                                                                                                                                                                                                                                                                                                                                                                                                                                                                                                                                                                                                                                                                                                                                                                                                                                                                                                                                                                                                                                                                                                                                                                                                                                                                                                                                                                                                                                                                                                                                                                                                                                                |             | Issued with                |
|        | The first of the state of the s | 8/09/2024   | Addendum 06                |
| FP201A | GROUND FLOOR PLAN - UNIT A - FIRE PROTECTION                                                                                                                                                                                                                                                                                                                                                                                                                                                                                                                                                                                                                                                                                                                                                                                                                                                                                                                                                                                                                                                                                                                                                                                                                                                                                                                                                                                                                                                                                                                                                                                                                                                                                                                                                                                                                                                                                                                                                                                                                                                                                   | 0.106.1555  | Issued with                |
|        |                                                                                                                                                                                                                                                                                                                                                                                                                                                                                                                                                                                                                                                                                                                                                                                                                                                                                                                                                                                                                                                                                                                                                                                                                                                                                                                                                                                                                                                                                                                                                                                                                                                                                                                                                                                                                                                                                                                                                                                                                                                                                                                                | 8/09/2024   | Addendum 06                |
| FP201B | GROUND FLOOR PLAN - UNIT B - FIRE PROTECTION                                                                                                                                                                                                                                                                                                                                                                                                                                                                                                                                                                                                                                                                                                                                                                                                                                                                                                                                                                                                                                                                                                                                                                                                                                                                                                                                                                                                                                                                                                                                                                                                                                                                                                                                                                                                                                                                                                                                                                                                                                                                                   | 9/00/2024   | Issued with                |
|        |                                                                                                                                                                                                                                                                                                                                                                                                                                                                                                                                                                                                                                                                                                                                                                                                                                                                                                                                                                                                                                                                                                                                                                                                                                                                                                                                                                                                                                                                                                                                                                                                                                                                                                                                                                                                                                                                                                                                                                                                                                                                                                                                | 8/09/2024   | Addendum 06                |

| FP201C  | GROUND FLOOR PLAN - UNIT C - FIRE PROTECTION    | 0 /00 /000 4 | Issued with  |
|---------|-------------------------------------------------|--------------|--------------|
|         |                                                 | 8/09/2024    | Addendum 06  |
| FP201D  | GROUND FLOOR PLAN - UNIT D - FIRE PROTECTION    | - / /        | Issued with  |
|         |                                                 | 8/09/2024    | Addendum 06  |
| FP201E  | GROUND FLOOR PLAN - UNIT E - FIRE PROTECTION    |              | Issued with  |
|         |                                                 | 8/09/2024    | Addendum 06  |
| FP201F  | GROUND FLOOR PLAN - UNIT F - FIRE PROTECTION    |              | Issued with  |
| 11 2011 | GROOND FEGORE ENV. ONLY TIME PROTECTION         | 8/09/2024    | Addendum 06  |
| FP201G  | GROUND FLOOR PLAN - UNIT G - FIRE PROTECTION    |              | Issued with  |
| FFZUIG  | GROUND FLOOR FLAIN - UNIT G - FIRE PROTECTION   | 8/09/2024    | Addendum 06  |
| 5500411 |                                                 |              | Issued with  |
| FP201H  | GROUND FLOOR PLAN - UNIT H - FIRE PROTECTION    | 8/09/2024    | Addendum 06  |
|         |                                                 |              | Issued with  |
| FP202   | OVERALL SECOND FLOOR ZONE MAP - FIRE PROTECTION | 8/09/2024    | Addendum 06  |
|         |                                                 | 3/00/2021    | Issued with  |
| FP202A  | GROUND FLOOR PLAN - UNIT A - FIRE PROTECTION    | 8/09/2024    | Addendum 06  |
|         |                                                 | 6/03/2024    |              |
| FP202B  | GROUND FLOOR PLAN - UNIT B - FIRE PROTECTION    | 0 /00 /2024  | Issued with  |
|         |                                                 | 8/09/2024    | Addendum 06  |
| FP202C  | GROUND FLOOR PLAN - UNIT C - FIRE PROTECTION    |              | Issued with  |
|         |                                                 | 8/09/2024    | Addendum 06  |
| FP202D  | GROUND FLOOR PLAN - UNIT D - FIRE PROTECTION    |              | Issued with  |
| 172020  | GROUND LOOK FLAN - UNIT D - LIKE FROTECTION     | 8/09/2024    | Addendum 06  |
| ED202E  | CROUND SLOOP PLANT LINUT S. SIDE PROTECTION     |              | Issued with  |
| FP202F  | GROUND FLOOR PLAN - UNIT F - FIRE PROTECTION    | 8/09/2024    | Addendum 06  |
|         |                                                 |              | Issued with  |
| FP202G  | GROUND FLOOR PLAN - UNIT G - FIRE PROTECTION    | 8/09/2024    | Addendum 06  |
|         |                                                 | 3,00,00      | Issued with  |
| FP301   | ENLARGED PLANS - FIRE PROTECTION                | 8/09/2024    | Addendum 06  |
|         |                                                 | 8/03/2024    |              |
| FP302   | ENLARGED PLANS - FIRE PROTECTION                | 0/00/2024    | Issued with  |
|         |                                                 | 8/09/2024    | Addendum 06  |
| FP401   | DETAILS AND SCHEDULES - FIRE PROTECTION         |              | Issued with  |
|         |                                                 | 8/09/2024    | Addendum 06  |
| P101A   | UNDERSLAB PLAN - UNIT A - PLUMBING              |              | Issued with  |
| . 101/  | CHELIGIAN CHITA LONDING                         | 8/09/2024    | Addendum 06  |
| D101D   | LINDERSLAD DIANI LINIT D. DILIMBING             |              | Issued with  |
| P101B   | UNDERSLAB PLAN - UNIT B - PLUMBING              | 8/09/2024    | Addendum 06  |
| P101C   |                                                 |              | Issued with  |
|         | UNDERSLAB PLAN - UNIT C - PLUMBING              | 8/09/2024    | Addendum 06  |
|         |                                                 | -,,          | Issued with  |
| P101D   | UNDERSLAB PLAN - UNIT D - PLUMBING              | 8/09/2024    | Addendum 06  |
|         |                                                 | 0,03,2024    | / duchaum 00 |

| P101E  | LINDERSLAD DIANI LINITE DILIMBING     |              | Issued with |
|--------|---------------------------------------|--------------|-------------|
| PIUIE  | UNDERSLAB PLAN - UNIT E - PLUMBING    | 8/09/2024    | Addendum 06 |
| P101F  | UNDERSLAB PLAN - UNIT F - PLUMBING    |              | Issued with |
| 1 1011 | ONDERSEADTEAN ONTT TEOMBING           | 8/09/2024    | Addendum 06 |
| P101G  | UNDERSLAB PLAN - UNIT G - PLUMBING    |              | Issued with |
| 11010  | ONDERGE ENT ONLY OF LOWER             | 8/09/2024    | Addendum 06 |
| P101H  | UNDERSLAB PLAN - UNIT H - PLUMBING    |              | Issued with |
| . 101  |                                       | 8/09/2024    | Addendum 06 |
| P201A  | GROUND FLOOR PLAN - UNIT A - PLUMBING |              | Issued with |
|        |                                       | 8/09/2024    | Addendum 06 |
| P201B  | GROUND FLOOR PLAN - UNIT B - PLUMBING | 0 /00 /000 4 | Issued with |
|        |                                       | 8/09/2024    | Addendum 06 |
| P201C  | GROUND FLOOR PLAN - UNIT C - PLUMBING | 0 /00 /000 4 | Issued with |
|        |                                       | 8/09/2024    | Addendum 06 |
| P201D  | GROUND FLOOR PLAN - UNIT D - PLUMBING | 0/00/2024    | Issued with |
|        |                                       | 8/09/2024    | Addendum 06 |
| P201E  | GROUND FLOOR PLAN - UNIT E - PLUMBING | 0/00/2024    | Issued with |
|        |                                       | 8/09/2024    | Addendum 06 |
| P201F  | GROUND FLOOR PLAN - UNIT F - PLUMBING | 0 /00 /000 4 | Issued with |
|        |                                       | 8/09/2024    | Addendum 06 |
| P201G  | GROUND FLOOR PLAN - UNIT G - PLUMBING | 0/00/2024    | Issued with |
|        |                                       | 8/09/2024    | Addendum 06 |
| P201H  | GROUND FLOOR PLAN - UNIT H - PLUMBING | 0/00/2024    | Issued with |
|        |                                       | 8/09/2024    | Addendum 06 |
| P201OB | GROUND FLOOR - OUTBUILDING - PLUMBING | 0 /00 /000 4 | Issued with |
|        |                                       | 8/09/2024    | Addendum 06 |
| P202A  | SECOND FLOOR PLAN - UNIT A - PLUMBING | 0/00/2024    | Issued with |
|        |                                       | 8/09/2024    | Addendum 06 |
| P202B  | SECOND FLOOR PLAN - UNIT B - PLUMBING | 0/00/2024    | Issued with |
|        |                                       | 8/09/2024    | Addendum 06 |
| P202C  | SECOND FLOOR PLAN - UNIT C - PLUMBING | 0/00/2024    | Issued with |
|        |                                       | 8/09/2024    | Addendum 06 |
| P202D  | SECOND FLOOR PLAN - UNIT D - PLUMBING | 0/00/2024    | Issued with |
|        |                                       | 8/09/2024    | Addendum 06 |
| P202F  | SECOND FLOOR PLAN - UNIT F - PLUMBING | 0/00/2024    | Issued with |
|        |                                       | 8/09/2024    | Addendum 06 |
| P202G  | SECOND FLOOR PLAN - UNIT G - PLUMBING | 0/00/2024    | Issued with |
|        |                                       | 8/09/2024    | Addendum 06 |
| P220A  | PARTIAL ROOF PLAN - UNIT A - PLUMBING | 0/00/2024    | Issued with |
|        |                                       | 8/09/2024    | Addendum 06 |

| P220B    | PARTIAL ROOF PLAN - UNIT B - PLUMBING                                                                                                                                                                                                                                                                                                                                                                                                                                                                                                                                                                                                                                                                                                                                                                                                                                                                                                                                                                                                                                                                                                                                                                                                                                                                                                                                                                                                                                                                                                                                                                                                                                                                                                                                                                                                                                                                                                                                                                                                                                                                                          | 0/00/0004  | Issued with |
|----------|--------------------------------------------------------------------------------------------------------------------------------------------------------------------------------------------------------------------------------------------------------------------------------------------------------------------------------------------------------------------------------------------------------------------------------------------------------------------------------------------------------------------------------------------------------------------------------------------------------------------------------------------------------------------------------------------------------------------------------------------------------------------------------------------------------------------------------------------------------------------------------------------------------------------------------------------------------------------------------------------------------------------------------------------------------------------------------------------------------------------------------------------------------------------------------------------------------------------------------------------------------------------------------------------------------------------------------------------------------------------------------------------------------------------------------------------------------------------------------------------------------------------------------------------------------------------------------------------------------------------------------------------------------------------------------------------------------------------------------------------------------------------------------------------------------------------------------------------------------------------------------------------------------------------------------------------------------------------------------------------------------------------------------------------------------------------------------------------------------------------------------|------------|-------------|
|          |                                                                                                                                                                                                                                                                                                                                                                                                                                                                                                                                                                                                                                                                                                                                                                                                                                                                                                                                                                                                                                                                                                                                                                                                                                                                                                                                                                                                                                                                                                                                                                                                                                                                                                                                                                                                                                                                                                                                                                                                                                                                                                                                | 8/09/2024  | Addendum 06 |
| P220C    | PARTIAL ROOF PLAN - UNIT C - PLUMBING                                                                                                                                                                                                                                                                                                                                                                                                                                                                                                                                                                                                                                                                                                                                                                                                                                                                                                                                                                                                                                                                                                                                                                                                                                                                                                                                                                                                                                                                                                                                                                                                                                                                                                                                                                                                                                                                                                                                                                                                                                                                                          | - / /      | Issued with |
|          |                                                                                                                                                                                                                                                                                                                                                                                                                                                                                                                                                                                                                                                                                                                                                                                                                                                                                                                                                                                                                                                                                                                                                                                                                                                                                                                                                                                                                                                                                                                                                                                                                                                                                                                                                                                                                                                                                                                                                                                                                                                                                                                                | 8/09/2024  | Addendum 06 |
| P220D    | PARTIAL ROOF PLAN - UNIT D - PLUMBING                                                                                                                                                                                                                                                                                                                                                                                                                                                                                                                                                                                                                                                                                                                                                                                                                                                                                                                                                                                                                                                                                                                                                                                                                                                                                                                                                                                                                                                                                                                                                                                                                                                                                                                                                                                                                                                                                                                                                                                                                                                                                          |            | Issued with |
| . 2205   | TANNAL TOOL TENN OTHER PERMISING                                                                                                                                                                                                                                                                                                                                                                                                                                                                                                                                                                                                                                                                                                                                                                                                                                                                                                                                                                                                                                                                                                                                                                                                                                                                                                                                                                                                                                                                                                                                                                                                                                                                                                                                                                                                                                                                                                                                                                                                                                                                                               | 8/09/2024  | Addendum 06 |
| P220E    | PARTIAL ROOF PLAN - UNIT E - PLUMBING                                                                                                                                                                                                                                                                                                                                                                                                                                                                                                                                                                                                                                                                                                                                                                                                                                                                                                                                                                                                                                                                                                                                                                                                                                                                                                                                                                                                                                                                                                                                                                                                                                                                                                                                                                                                                                                                                                                                                                                                                                                                                          |            | Issued with |
| FZZUL    | PARTIAL ROOF PLAN - ONLY E - PLOIVIDING                                                                                                                                                                                                                                                                                                                                                                                                                                                                                                                                                                                                                                                                                                                                                                                                                                                                                                                                                                                                                                                                                                                                                                                                                                                                                                                                                                                                                                                                                                                                                                                                                                                                                                                                                                                                                                                                                                                                                                                                                                                                                        | 8/09/2024  | Addendum 06 |
| D220F    | DARTIAL DOOF BLANK LINIT F. DILLIADING                                                                                                                                                                                                                                                                                                                                                                                                                                                                                                                                                                                                                                                                                                                                                                                                                                                                                                                                                                                                                                                                                                                                                                                                                                                                                                                                                                                                                                                                                                                                                                                                                                                                                                                                                                                                                                                                                                                                                                                                                                                                                         |            | Issued with |
| P220F    | PARTIAL ROOF PLAN - UNIT F - PLUMBING                                                                                                                                                                                                                                                                                                                                                                                                                                                                                                                                                                                                                                                                                                                                                                                                                                                                                                                                                                                                                                                                                                                                                                                                                                                                                                                                                                                                                                                                                                                                                                                                                                                                                                                                                                                                                                                                                                                                                                                                                                                                                          | 8/09/2024  | Addendum 06 |
|          |                                                                                                                                                                                                                                                                                                                                                                                                                                                                                                                                                                                                                                                                                                                                                                                                                                                                                                                                                                                                                                                                                                                                                                                                                                                                                                                                                                                                                                                                                                                                                                                                                                                                                                                                                                                                                                                                                                                                                                                                                                                                                                                                |            | Issued with |
| P220G    | PARTIAL ROOF PLAN - UNIT G - PLUMBING                                                                                                                                                                                                                                                                                                                                                                                                                                                                                                                                                                                                                                                                                                                                                                                                                                                                                                                                                                                                                                                                                                                                                                                                                                                                                                                                                                                                                                                                                                                                                                                                                                                                                                                                                                                                                                                                                                                                                                                                                                                                                          | 8/09/2024  | Addendum 06 |
|          |                                                                                                                                                                                                                                                                                                                                                                                                                                                                                                                                                                                                                                                                                                                                                                                                                                                                                                                                                                                                                                                                                                                                                                                                                                                                                                                                                                                                                                                                                                                                                                                                                                                                                                                                                                                                                                                                                                                                                                                                                                                                                                                                | 3, 33, 232 | Issued with |
| P220H    | PARTIAL ROOF PLAN - UNIT H - PLUMBING                                                                                                                                                                                                                                                                                                                                                                                                                                                                                                                                                                                                                                                                                                                                                                                                                                                                                                                                                                                                                                                                                                                                                                                                                                                                                                                                                                                                                                                                                                                                                                                                                                                                                                                                                                                                                                                                                                                                                                                                                                                                                          | 8/09/2024  | Addendum 06 |
|          |                                                                                                                                                                                                                                                                                                                                                                                                                                                                                                                                                                                                                                                                                                                                                                                                                                                                                                                                                                                                                                                                                                                                                                                                                                                                                                                                                                                                                                                                                                                                                                                                                                                                                                                                                                                                                                                                                                                                                                                                                                                                                                                                | 8/03/2024  |             |
| P301     | ENLARGED MECHANICAL ROOM - PLUMBING                                                                                                                                                                                                                                                                                                                                                                                                                                                                                                                                                                                                                                                                                                                                                                                                                                                                                                                                                                                                                                                                                                                                                                                                                                                                                                                                                                                                                                                                                                                                                                                                                                                                                                                                                                                                                                                                                                                                                                                                                                                                                            | 0/00/2024  | Issued with |
|          |                                                                                                                                                                                                                                                                                                                                                                                                                                                                                                                                                                                                                                                                                                                                                                                                                                                                                                                                                                                                                                                                                                                                                                                                                                                                                                                                                                                                                                                                                                                                                                                                                                                                                                                                                                                                                                                                                                                                                                                                                                                                                                                                | 8/09/2024  | Addendum 06 |
| P302     | PENTHOUSE - PLUMBING                                                                                                                                                                                                                                                                                                                                                                                                                                                                                                                                                                                                                                                                                                                                                                                                                                                                                                                                                                                                                                                                                                                                                                                                                                                                                                                                                                                                                                                                                                                                                                                                                                                                                                                                                                                                                                                                                                                                                                                                                                                                                                           | - 1 1      | Issued with |
|          | V = 1.1.1.1.0                                                                                                                                                                                                                                                                                                                                                                                                                                                                                                                                                                                                                                                                                                                                                                                                                                                                                                                                                                                                                                                                                                                                                                                                                                                                                                                                                                                                                                                                                                                                                                                                                                                                                                                                                                                                                                                                                                                                                                                                                                                                                                                  | 8/09/2024  | Addendum 06 |
| P361     | ENLARGED KITCHEN PLAN - PLUMBING                                                                                                                                                                                                                                                                                                                                                                                                                                                                                                                                                                                                                                                                                                                                                                                                                                                                                                                                                                                                                                                                                                                                                                                                                                                                                                                                                                                                                                                                                                                                                                                                                                                                                                                                                                                                                                                                                                                                                                                                                                                                                               |            | Issued with |
| 7 301    |                                                                                                                                                                                                                                                                                                                                                                                                                                                                                                                                                                                                                                                                                                                                                                                                                                                                                                                                                                                                                                                                                                                                                                                                                                                                                                                                                                                                                                                                                                                                                                                                                                                                                                                                                                                                                                                                                                                                                                                                                                                                                                                                | 8/09/2024  | Addendum 06 |
| D404     | DETAILS DILINADING                                                                                                                                                                                                                                                                                                                                                                                                                                                                                                                                                                                                                                                                                                                                                                                                                                                                                                                                                                                                                                                                                                                                                                                                                                                                                                                                                                                                                                                                                                                                                                                                                                                                                                                                                                                                                                                                                                                                                                                                                                                                                                             |            | Issued with |
| P401     | DETAILS - PLUMBING                                                                                                                                                                                                                                                                                                                                                                                                                                                                                                                                                                                                                                                                                                                                                                                                                                                                                                                                                                                                                                                                                                                                                                                                                                                                                                                                                                                                                                                                                                                                                                                                                                                                                                                                                                                                                                                                                                                                                                                                                                                                                                             | 8/09/2024  | Addendum 06 |
| 5.400    |                                                                                                                                                                                                                                                                                                                                                                                                                                                                                                                                                                                                                                                                                                                                                                                                                                                                                                                                                                                                                                                                                                                                                                                                                                                                                                                                                                                                                                                                                                                                                                                                                                                                                                                                                                                                                                                                                                                                                                                                                                                                                                                                |            | Issued with |
| P402     | DETAILS - PLUMBING                                                                                                                                                                                                                                                                                                                                                                                                                                                                                                                                                                                                                                                                                                                                                                                                                                                                                                                                                                                                                                                                                                                                                                                                                                                                                                                                                                                                                                                                                                                                                                                                                                                                                                                                                                                                                                                                                                                                                                                                                                                                                                             | 8/09/2024  | Addendum 06 |
|          |                                                                                                                                                                                                                                                                                                                                                                                                                                                                                                                                                                                                                                                                                                                                                                                                                                                                                                                                                                                                                                                                                                                                                                                                                                                                                                                                                                                                                                                                                                                                                                                                                                                                                                                                                                                                                                                                                                                                                                                                                                                                                                                                | . ,        | Issued with |
| P501     | ISOMETRICS - PLUMBING                                                                                                                                                                                                                                                                                                                                                                                                                                                                                                                                                                                                                                                                                                                                                                                                                                                                                                                                                                                                                                                                                                                                                                                                                                                                                                                                                                                                                                                                                                                                                                                                                                                                                                                                                                                                                                                                                                                                                                                                                                                                                                          | 8/09/2024  | Addendum 06 |
|          |                                                                                                                                                                                                                                                                                                                                                                                                                                                                                                                                                                                                                                                                                                                                                                                                                                                                                                                                                                                                                                                                                                                                                                                                                                                                                                                                                                                                                                                                                                                                                                                                                                                                                                                                                                                                                                                                                                                                                                                                                                                                                                                                | 0/03/2024  | Issued with |
| P502     | ISOMETRICS - PLUMBING                                                                                                                                                                                                                                                                                                                                                                                                                                                                                                                                                                                                                                                                                                                                                                                                                                                                                                                                                                                                                                                                                                                                                                                                                                                                                                                                                                                                                                                                                                                                                                                                                                                                                                                                                                                                                                                                                                                                                                                                                                                                                                          | 9/00/2024  |             |
|          |                                                                                                                                                                                                                                                                                                                                                                                                                                                                                                                                                                                                                                                                                                                                                                                                                                                                                                                                                                                                                                                                                                                                                                                                                                                                                                                                                                                                                                                                                                                                                                                                                                                                                                                                                                                                                                                                                                                                                                                                                                                                                                                                | 8/09/2024  | Addendum 06 |
| P601     | SCHEDULES - PLUMBING                                                                                                                                                                                                                                                                                                                                                                                                                                                                                                                                                                                                                                                                                                                                                                                                                                                                                                                                                                                                                                                                                                                                                                                                                                                                                                                                                                                                                                                                                                                                                                                                                                                                                                                                                                                                                                                                                                                                                                                                                                                                                                           | 0/00/000   | Issued with |
|          |                                                                                                                                                                                                                                                                                                                                                                                                                                                                                                                                                                                                                                                                                                                                                                                                                                                                                                                                                                                                                                                                                                                                                                                                                                                                                                                                                                                                                                                                                                                                                                                                                                                                                                                                                                                                                                                                                                                                                                                                                                                                                                                                | 8/09/2024  | Addendum 06 |
| PM001    | SYMBOLS, ABBREVIATIONS & GENERAL NOTES - MECHANICAL                                                                                                                                                                                                                                                                                                                                                                                                                                                                                                                                                                                                                                                                                                                                                                                                                                                                                                                                                                                                                                                                                                                                                                                                                                                                                                                                                                                                                                                                                                                                                                                                                                                                                                                                                                                                                                                                                                                                                                                                                                                                            |            | Issued with |
| 1 101001 | STATE OF STA | 8/09/2024  | Addendum 06 |
| M100     | PARTIAL SITE PLAN - WELL FIELD - MECHANICAL                                                                                                                                                                                                                                                                                                                                                                                                                                                                                                                                                                                                                                                                                                                                                                                                                                                                                                                                                                                                                                                                                                                                                                                                                                                                                                                                                                                                                                                                                                                                                                                                                                                                                                                                                                                                                                                                                                                                                                                                                                                                                    |            | Issued with |
| 141100   | FAITHAL SHE FLAIN - WELL FIELD - WIECHANICAL                                                                                                                                                                                                                                                                                                                                                                                                                                                                                                                                                                                                                                                                                                                                                                                                                                                                                                                                                                                                                                                                                                                                                                                                                                                                                                                                                                                                                                                                                                                                                                                                                                                                                                                                                                                                                                                                                                                                                                                                                                                                                   | 8/09/2024  | Addendum 06 |
| N 4204 A | CROUND FLOOR BLANK LINIT A ALB DISTRIBUTION                                                                                                                                                                                                                                                                                                                                                                                                                                                                                                                                                                                                                                                                                                                                                                                                                                                                                                                                                                                                                                                                                                                                                                                                                                                                                                                                                                                                                                                                                                                                                                                                                                                                                                                                                                                                                                                                                                                                                                                                                                                                                    |            | Issued with |
| M201A    | GROUND FLOOR PLAN - UNIT A - AIR DISTRIBUTION                                                                                                                                                                                                                                                                                                                                                                                                                                                                                                                                                                                                                                                                                                                                                                                                                                                                                                                                                                                                                                                                                                                                                                                                                                                                                                                                                                                                                                                                                                                                                                                                                                                                                                                                                                                                                                                                                                                                                                                                                                                                                  | 8/09/2024  | Addendum 06 |
| M201B    |                                                                                                                                                                                                                                                                                                                                                                                                                                                                                                                                                                                                                                                                                                                                                                                                                                                                                                                                                                                                                                                                                                                                                                                                                                                                                                                                                                                                                                                                                                                                                                                                                                                                                                                                                                                                                                                                                                                                                                                                                                                                                                                                |            | Issued with |
|          | GROUND FLOOR PLAN - UNIT B - AIR DISTRIBUTION                                                                                                                                                                                                                                                                                                                                                                                                                                                                                                                                                                                                                                                                                                                                                                                                                                                                                                                                                                                                                                                                                                                                                                                                                                                                                                                                                                                                                                                                                                                                                                                                                                                                                                                                                                                                                                                                                                                                                                                                                                                                                  | 8/09/2024  | Addendum 06 |
| M201C    |                                                                                                                                                                                                                                                                                                                                                                                                                                                                                                                                                                                                                                                                                                                                                                                                                                                                                                                                                                                                                                                                                                                                                                                                                                                                                                                                                                                                                                                                                                                                                                                                                                                                                                                                                                                                                                                                                                                                                                                                                                                                                                                                | -,,        | Issued with |
|          | GROUND FLOOR PLAN - UNIT C - AIR DISTRIBUTION                                                                                                                                                                                                                                                                                                                                                                                                                                                                                                                                                                                                                                                                                                                                                                                                                                                                                                                                                                                                                                                                                                                                                                                                                                                                                                                                                                                                                                                                                                                                                                                                                                                                                                                                                                                                                                                                                                                                                                                                                                                                                  | 8/09/2024  |             |
| M201C    | GROUND FLOOR PLAN - UNIT C - AIR DISTRIBUTION                                                                                                                                                                                                                                                                                                                                                                                                                                                                                                                                                                                                                                                                                                                                                                                                                                                                                                                                                                                                                                                                                                                                                                                                                                                                                                                                                                                                                                                                                                                                                                                                                                                                                                                                                                                                                                                                                                                                                                                                                                                                                  | 8/09/2024  | Addendum 06 |

| M201D   | GROUND FLOOR PLAN - UNIT D - AIR DISTRIBUTION                                                                                                                                                                                                                                                                                                                                                                                                                                                                                                                                                                                                                                                                                                                                                                                                                                                                                                                                                                                                                                                                                                                                                                                                                                                                                                                                                                                                                                                                                                                                                                                                                                                                                                                                                                                                                                                                                                                                                                                                                                                                                 |              | Issued with             |
|---------|-------------------------------------------------------------------------------------------------------------------------------------------------------------------------------------------------------------------------------------------------------------------------------------------------------------------------------------------------------------------------------------------------------------------------------------------------------------------------------------------------------------------------------------------------------------------------------------------------------------------------------------------------------------------------------------------------------------------------------------------------------------------------------------------------------------------------------------------------------------------------------------------------------------------------------------------------------------------------------------------------------------------------------------------------------------------------------------------------------------------------------------------------------------------------------------------------------------------------------------------------------------------------------------------------------------------------------------------------------------------------------------------------------------------------------------------------------------------------------------------------------------------------------------------------------------------------------------------------------------------------------------------------------------------------------------------------------------------------------------------------------------------------------------------------------------------------------------------------------------------------------------------------------------------------------------------------------------------------------------------------------------------------------------------------------------------------------------------------------------------------------|--------------|-------------------------|
|         | GROUND FEBRUARY CHAILS THE DEFINITION                                                                                                                                                                                                                                                                                                                                                                                                                                                                                                                                                                                                                                                                                                                                                                                                                                                                                                                                                                                                                                                                                                                                                                                                                                                                                                                                                                                                                                                                                                                                                                                                                                                                                                                                                                                                                                                                                                                                                                                                                                                                                         | 8/09/2024    | Addendum 06             |
| M201E   | GROUND FLOOR PLAN - UNIT E - AIR DISTRIBUTION                                                                                                                                                                                                                                                                                                                                                                                                                                                                                                                                                                                                                                                                                                                                                                                                                                                                                                                                                                                                                                                                                                                                                                                                                                                                                                                                                                                                                                                                                                                                                                                                                                                                                                                                                                                                                                                                                                                                                                                                                                                                                 | 8/09/2024    | Issued with Addendum 06 |
|         |                                                                                                                                                                                                                                                                                                                                                                                                                                                                                                                                                                                                                                                                                                                                                                                                                                                                                                                                                                                                                                                                                                                                                                                                                                                                                                                                                                                                                                                                                                                                                                                                                                                                                                                                                                                                                                                                                                                                                                                                                                                                                                                               | 8/03/2024    | Issued with             |
| M201F   | GROUND FLOOR PLAN - UNIT F - AIR DISTRIBUTION                                                                                                                                                                                                                                                                                                                                                                                                                                                                                                                                                                                                                                                                                                                                                                                                                                                                                                                                                                                                                                                                                                                                                                                                                                                                                                                                                                                                                                                                                                                                                                                                                                                                                                                                                                                                                                                                                                                                                                                                                                                                                 | 8/09/2024    | Addendum 06             |
| N4201C  | CROUND FLOOR REAN. LINET C. ALR DISTRIBUTION                                                                                                                                                                                                                                                                                                                                                                                                                                                                                                                                                                                                                                                                                                                                                                                                                                                                                                                                                                                                                                                                                                                                                                                                                                                                                                                                                                                                                                                                                                                                                                                                                                                                                                                                                                                                                                                                                                                                                                                                                                                                                  |              | Issued with             |
| M201G   | GROUND FLOOR PLAN - UNIT G - AIR DISTRIBUTION                                                                                                                                                                                                                                                                                                                                                                                                                                                                                                                                                                                                                                                                                                                                                                                                                                                                                                                                                                                                                                                                                                                                                                                                                                                                                                                                                                                                                                                                                                                                                                                                                                                                                                                                                                                                                                                                                                                                                                                                                                                                                 | 8/09/2024    | Addendum 06             |
| M201H   | GROUND FLOOR PLAN - UNIT H - AIR DISTRIBUTION                                                                                                                                                                                                                                                                                                                                                                                                                                                                                                                                                                                                                                                                                                                                                                                                                                                                                                                                                                                                                                                                                                                                                                                                                                                                                                                                                                                                                                                                                                                                                                                                                                                                                                                                                                                                                                                                                                                                                                                                                                                                                 |              | Issued with             |
|         | GROUND FEEDER FEITH CHIEF THE PRINCE OF THE | 8/09/2024    | Addendum 06             |
| M202A   | SECOND FLOOR PLAN - UNIT A - AIR DISTRIBUTION                                                                                                                                                                                                                                                                                                                                                                                                                                                                                                                                                                                                                                                                                                                                                                                                                                                                                                                                                                                                                                                                                                                                                                                                                                                                                                                                                                                                                                                                                                                                                                                                                                                                                                                                                                                                                                                                                                                                                                                                                                                                                 | 0 /00 /000 4 | Issued with             |
|         |                                                                                                                                                                                                                                                                                                                                                                                                                                                                                                                                                                                                                                                                                                                                                                                                                                                                                                                                                                                                                                                                                                                                                                                                                                                                                                                                                                                                                                                                                                                                                                                                                                                                                                                                                                                                                                                                                                                                                                                                                                                                                                                               | 8/09/2024    | Addendum 06             |
| M202B   | SECOND FLOOR PLAN - UNIT B - AIR DISTRIBUTION                                                                                                                                                                                                                                                                                                                                                                                                                                                                                                                                                                                                                                                                                                                                                                                                                                                                                                                                                                                                                                                                                                                                                                                                                                                                                                                                                                                                                                                                                                                                                                                                                                                                                                                                                                                                                                                                                                                                                                                                                                                                                 | 8/09/2024    | Issued with Addendum 06 |
|         |                                                                                                                                                                                                                                                                                                                                                                                                                                                                                                                                                                                                                                                                                                                                                                                                                                                                                                                                                                                                                                                                                                                                                                                                                                                                                                                                                                                                                                                                                                                                                                                                                                                                                                                                                                                                                                                                                                                                                                                                                                                                                                                               | 8/03/2024    | Issued with             |
| M202C   | SECOND FLOOR PLAN - UNIT C - AIR DISTRIBUTION                                                                                                                                                                                                                                                                                                                                                                                                                                                                                                                                                                                                                                                                                                                                                                                                                                                                                                                                                                                                                                                                                                                                                                                                                                                                                                                                                                                                                                                                                                                                                                                                                                                                                                                                                                                                                                                                                                                                                                                                                                                                                 | 8/09/2024    | Addendum 06             |
|         |                                                                                                                                                                                                                                                                                                                                                                                                                                                                                                                                                                                                                                                                                                                                                                                                                                                                                                                                                                                                                                                                                                                                                                                                                                                                                                                                                                                                                                                                                                                                                                                                                                                                                                                                                                                                                                                                                                                                                                                                                                                                                                                               | 2, 22, 222   | Issued with             |
| M202D   | SECOND FLOOR PLAN - UNIT D - AIR DISTRIBUTION                                                                                                                                                                                                                                                                                                                                                                                                                                                                                                                                                                                                                                                                                                                                                                                                                                                                                                                                                                                                                                                                                                                                                                                                                                                                                                                                                                                                                                                                                                                                                                                                                                                                                                                                                                                                                                                                                                                                                                                                                                                                                 | 8/09/2024    | Addendum 06             |
| M2025   | CECOND ELOOP DI ANI LINIT E AIR DISTRIBUTION                                                                                                                                                                                                                                                                                                                                                                                                                                                                                                                                                                                                                                                                                                                                                                                                                                                                                                                                                                                                                                                                                                                                                                                                                                                                                                                                                                                                                                                                                                                                                                                                                                                                                                                                                                                                                                                                                                                                                                                                                                                                                  |              | Issued with             |
| M202F   | SECOND FLOOR PLAN - UNIT F - AIR DISTRIBUTION                                                                                                                                                                                                                                                                                                                                                                                                                                                                                                                                                                                                                                                                                                                                                                                                                                                                                                                                                                                                                                                                                                                                                                                                                                                                                                                                                                                                                                                                                                                                                                                                                                                                                                                                                                                                                                                                                                                                                                                                                                                                                 | 8/09/2024    | Addendum 06             |
| M202G   | SECOND FLOOR PLAN - UNIT G - AIR DISTRIBUTION                                                                                                                                                                                                                                                                                                                                                                                                                                                                                                                                                                                                                                                                                                                                                                                                                                                                                                                                                                                                                                                                                                                                                                                                                                                                                                                                                                                                                                                                                                                                                                                                                                                                                                                                                                                                                                                                                                                                                                                                                                                                                 |              | Issued with             |
| 1012020 | SECOND FEORM EAN OWN G AIR DISTRIBUTION                                                                                                                                                                                                                                                                                                                                                                                                                                                                                                                                                                                                                                                                                                                                                                                                                                                                                                                                                                                                                                                                                                                                                                                                                                                                                                                                                                                                                                                                                                                                                                                                                                                                                                                                                                                                                                                                                                                                                                                                                                                                                       | 8/09/2024    | Addendum 06             |
| M211A   | GROUND FLOOR PLAN - UNIT A - HYDRONICS                                                                                                                                                                                                                                                                                                                                                                                                                                                                                                                                                                                                                                                                                                                                                                                                                                                                                                                                                                                                                                                                                                                                                                                                                                                                                                                                                                                                                                                                                                                                                                                                                                                                                                                                                                                                                                                                                                                                                                                                                                                                                        | - 1 1        | Issued with             |
|         |                                                                                                                                                                                                                                                                                                                                                                                                                                                                                                                                                                                                                                                                                                                                                                                                                                                                                                                                                                                                                                                                                                                                                                                                                                                                                                                                                                                                                                                                                                                                                                                                                                                                                                                                                                                                                                                                                                                                                                                                                                                                                                                               | 8/09/2024    | Addendum 06             |
| M211B   | GROUND FLOOR PLAN - UNIT B - HYDRONICS                                                                                                                                                                                                                                                                                                                                                                                                                                                                                                                                                                                                                                                                                                                                                                                                                                                                                                                                                                                                                                                                                                                                                                                                                                                                                                                                                                                                                                                                                                                                                                                                                                                                                                                                                                                                                                                                                                                                                                                                                                                                                        | 0 /00 /2024  | Issued with             |
|         |                                                                                                                                                                                                                                                                                                                                                                                                                                                                                                                                                                                                                                                                                                                                                                                                                                                                                                                                                                                                                                                                                                                                                                                                                                                                                                                                                                                                                                                                                                                                                                                                                                                                                                                                                                                                                                                                                                                                                                                                                                                                                                                               | 8/09/2024    | Addendum 06 Issued with |
| M211C   | GROUND FLOOR PLAN - UNIT C - HYDRONICS                                                                                                                                                                                                                                                                                                                                                                                                                                                                                                                                                                                                                                                                                                                                                                                                                                                                                                                                                                                                                                                                                                                                                                                                                                                                                                                                                                                                                                                                                                                                                                                                                                                                                                                                                                                                                                                                                                                                                                                                                                                                                        | 8/09/2024    | Addendum 06             |
|         |                                                                                                                                                                                                                                                                                                                                                                                                                                                                                                                                                                                                                                                                                                                                                                                                                                                                                                                                                                                                                                                                                                                                                                                                                                                                                                                                                                                                                                                                                                                                                                                                                                                                                                                                                                                                                                                                                                                                                                                                                                                                                                                               | 0/03/2024    | Issued with             |
| M211D   | GROUND FLOOR PLAN - UNIT D - HYDRONICS                                                                                                                                                                                                                                                                                                                                                                                                                                                                                                                                                                                                                                                                                                                                                                                                                                                                                                                                                                                                                                                                                                                                                                                                                                                                                                                                                                                                                                                                                                                                                                                                                                                                                                                                                                                                                                                                                                                                                                                                                                                                                        | 8/09/2024    | Addendum 06             |
|         |                                                                                                                                                                                                                                                                                                                                                                                                                                                                                                                                                                                                                                                                                                                                                                                                                                                                                                                                                                                                                                                                                                                                                                                                                                                                                                                                                                                                                                                                                                                                                                                                                                                                                                                                                                                                                                                                                                                                                                                                                                                                                                                               | , ,          | Issued with             |
| M211E   | GROUND FLOOR PLAN - UNIT E - HYDRONICS                                                                                                                                                                                                                                                                                                                                                                                                                                                                                                                                                                                                                                                                                                                                                                                                                                                                                                                                                                                                                                                                                                                                                                                                                                                                                                                                                                                                                                                                                                                                                                                                                                                                                                                                                                                                                                                                                                                                                                                                                                                                                        | 8/09/2024    | Addendum 06             |
| M211F   | GROUND FLOOR PLAN - UNIT F - HYDRONICS                                                                                                                                                                                                                                                                                                                                                                                                                                                                                                                                                                                                                                                                                                                                                                                                                                                                                                                                                                                                                                                                                                                                                                                                                                                                                                                                                                                                                                                                                                                                                                                                                                                                                                                                                                                                                                                                                                                                                                                                                                                                                        |              | Issued with             |
| IAISTIL | GROUND FLOOR FLAIN - UINTE F - HTDRUINICS                                                                                                                                                                                                                                                                                                                                                                                                                                                                                                                                                                                                                                                                                                                                                                                                                                                                                                                                                                                                                                                                                                                                                                                                                                                                                                                                                                                                                                                                                                                                                                                                                                                                                                                                                                                                                                                                                                                                                                                                                                                                                     | 8/09/2024    | Addendum 06             |
| M211G   | GROUND FLOOR PLAN - UNIT G - HYDRONICS                                                                                                                                                                                                                                                                                                                                                                                                                                                                                                                                                                                                                                                                                                                                                                                                                                                                                                                                                                                                                                                                                                                                                                                                                                                                                                                                                                                                                                                                                                                                                                                                                                                                                                                                                                                                                                                                                                                                                                                                                                                                                        |              | Issued with             |
| .412110 | Chooks Look Law Shirt & Hibrories                                                                                                                                                                                                                                                                                                                                                                                                                                                                                                                                                                                                                                                                                                                                                                                                                                                                                                                                                                                                                                                                                                                                                                                                                                                                                                                                                                                                                                                                                                                                                                                                                                                                                                                                                                                                                                                                                                                                                                                                                                                                                             | 8/09/2024    | Addendum 06             |
| M211H   | GROUND FLOOR PLAN - UNIT H - HYDRONICS                                                                                                                                                                                                                                                                                                                                                                                                                                                                                                                                                                                                                                                                                                                                                                                                                                                                                                                                                                                                                                                                                                                                                                                                                                                                                                                                                                                                                                                                                                                                                                                                                                                                                                                                                                                                                                                                                                                                                                                                                                                                                        | 0.100.1555   | Issued with             |
|         |                                                                                                                                                                                                                                                                                                                                                                                                                                                                                                                                                                                                                                                                                                                                                                                                                                                                                                                                                                                                                                                                                                                                                                                                                                                                                                                                                                                                                                                                                                                                                                                                                                                                                                                                                                                                                                                                                                                                                                                                                                                                                                                               | 8/09/2024    | Addendum 06             |
| M212A   | SECOND FLOOR PLAN - UNIT A - HYDRONICS                                                                                                                                                                                                                                                                                                                                                                                                                                                                                                                                                                                                                                                                                                                                                                                                                                                                                                                                                                                                                                                                                                                                                                                                                                                                                                                                                                                                                                                                                                                                                                                                                                                                                                                                                                                                                                                                                                                                                                                                                                                                                        | 9/00/2024    | Issued with             |
|         |                                                                                                                                                                                                                                                                                                                                                                                                                                                                                                                                                                                                                                                                                                                                                                                                                                                                                                                                                                                                                                                                                                                                                                                                                                                                                                                                                                                                                                                                                                                                                                                                                                                                                                                                                                                                                                                                                                                                                                                                                                                                                                                               | 8/09/2024    | Addendum 06             |

| M212B | SECOND FLOOR PLAN - UNIT B - HYDRONICS              | 8/09/2024 | Issued with<br>Addendum 06 |
|-------|-----------------------------------------------------|-----------|----------------------------|
| M212C | SECOND FLOOR PLAN - UNIT C - HYDRONICS              | 8/09/2024 | Issued with Addendum 06    |
| M212D | SECOND FLOOR PLAN - UNIT D - HYDRONICS              | 8/09/2024 | Issued with Addendum 06    |
| M212G | SECOND FLOOR PLAN - UNIT G - HYDRONICS              | 8/09/2024 | Issued with Addendum 06    |
| M220  | ROOF PLAN OVERALL - MECHANICAL                      | 8/09/2024 | Issued with Addendum 06    |
| M301  | UNIT F - ENLARGED MECHANICAL ROOM F113 - MECHANICAL | 8/09/2024 | Issued with Addendum 06    |
| M302  | UNIT A - ENLARGED MECHANICAL ROOM A227 - MECHANICAL | 8/09/2024 | Issued with Addendum 06    |
| M303  | UNIT B - ENLARGED MECHANICAL MEZZANINE - MECHANICAL | 8/09/2024 | Issued with Addendum 06    |
| M304  | UNIT C - ENLARGED MECHANICAL MEZZANINE - MECHANICAL | 8/09/2024 | Issued with<br>Addendum 06 |
| M305  | UNIT A - ENLARGED MECHANICAL ROOMS - MECHANICAL     | 8/09/2024 | Issued with<br>Addendum 06 |
| M306  | UNIT B - ENLARGED MECHANICAL ROOMS - MECHANICAL     | 8/09/2024 | Issued with<br>Addendum 06 |
| M307  | UNIT C - ENLARGED MECHANICAL ROOMS - MECHANICAL     | 8/09/2024 | Issued with<br>Addendum 06 |
| M308  | UNIT E - ENLARGED MECHANICAL ROOMS - MECHANICAL     | 8/09/2024 | Issued with<br>Addendum 06 |
| M309  | UNIT F - ENLARGED MECHANICAL ROOMS - MECHANICAL     | 8/09/2024 | Issued with<br>Addendum 06 |
| M310  | UNIT G - ENLARGED MECHANICAL ROOMS - MECHANICAL     | 8/09/2024 | Issued with<br>Addendum 06 |
| M311  | UNIT H - ENLARGED MECHANICAL ROOMS - MECHANICAL     | 8/09/2024 | Issued with<br>Addendum 06 |
| M401  | DETAILS - AIR DISTRIBUTION                          | 8/09/2024 | Issued with<br>Addendum 06 |
| M402  | DETAILS - AIR DISTRIBUTION                          | 8/09/2024 | Issued with<br>Addendum 06 |
| M411  | DETAILS - HYDRONICS                                 | 8/09/2024 | Issued with<br>Addendum 06 |
| M412  | DETAILS - VALVE VAULTS                              | 8/09/2024 | Issued with<br>Addendum 06 |

| M413   | DETAILS - WELL FIELD                                 | 0/00/2024    | Issued with             |
|--------|------------------------------------------------------|--------------|-------------------------|
|        |                                                      | 8/09/2024    | Addendum 06             |
| M415   | ERV PROFILES – MECHANICAL                            | 0/00/2024    | Issued with             |
|        |                                                      | 8/09/2024    | Addendum 06             |
| M501   | SCHEMATICS – ERV-A - AIR DISTRIBUTION                | 9/00/2024    | Issued with             |
|        |                                                      | 8/09/2024    | Addendum 06             |
| M502   | SCHEMATICS – ERV-B - AIR DISTRIBUTION                | 0/00/2024    | Issued with             |
|        |                                                      | 8/09/2024    | Addendum 06             |
| M503   | SCHEMATICS – ERV-C - AIR DISTRIBUTION                | 0 /00 /000 4 | Issued with             |
|        |                                                      | 8/09/2024    | Addendum 06             |
| M504   | SCHEMATICS – ERV-E - AIR DISTRIBUTION                | - 1 1        | Issued with             |
|        |                                                      | 8/09/2024    | Addendum 06             |
| M506   | SCHEMATICS – ERV-F - AIR DISTRIBUTION                |              | Issued with             |
|        |                                                      | 8/09/2024    | Addendum 06             |
| M507   | SCHEMATICS – ERV-G - AIR DISTRIBUTION                |              | Issued with             |
| 101507 | SCHEWATICS ERV & AIR DISTRIBUTION                    | 8/09/2024    | Addendum 06             |
| M511   | SCHEMATICS - HYDRONICS                               |              | Issued with             |
| IVIDII | SCHEWIATICS - HTDRONICS                              | 8/09/2024    | Addendum 06             |
| M601   | CCUEDINES AIR DISTRIBUTION                           |              | Issued with             |
| INIOOT | SCHEDULES - AIR DISTRIBUTION                         | 8/09/2024    | Addendum 06             |
| NAC44  | COLEDINES INADDOVICE                                 |              | Issued with             |
| M611   | SCHEDULES - HYDRONICS                                | 8/09/2024    | Addendum 06             |
| 14642  | COLLEGE TRADECTION                                   |              | Issued with             |
| M612   | SCHEDULES - HYDRONICS                                | 8/09/2024    | Addendum 06             |
|        |                                                      |              | Issued with             |
| M701   | CONTROLS - GENERAL                                   | 8/09/2024    | Addendum 06             |
|        |                                                      | , ,          | Issued with             |
| M702   | CONTROLS – GROUND LOOP SYSTEM                        | 8/09/2024    | Addendum 06             |
|        |                                                      | 3,00,202     | Issued with             |
| M703   | CONTROLS - ERV & WSHP AIRFLOW SCHEMATICS             | 8/09/2024    | Addendum 06             |
|        |                                                      | 3,03,202     | Issued with             |
| M704   | CONTROLS – ERV-E AIRFLOW SCHEMATIC                   | 8/09/2024    | Addendum 06             |
|        |                                                      | 8/03/2024    | Issued with             |
| M705   | CONTROLS – ERV-F AIRFLOW SCHEMATIC                   | 8/09/2024    | Addendum 06             |
|        |                                                      | 0/03/2024    |                         |
| M706   | CONTROLS – ERV-G AIRFLOW SCHEMATIC                   | 9/00/2024    | Issued with Addendum 06 |
|        |                                                      | 8/09/2024    |                         |
| M707   | CONTROLS – TERMINAL UNITS                            | 0./00./2024  | Issued with             |
|        |                                                      | 8/09/2024    | Addendum 06             |
| E001   | SYMBOLS, ABBREVIATIONS, & GENERAL NOTES – ELECTRICAL | 0/00/2005    | Issued with             |
|        | , , , , , , , , , , , , , , , , , , , ,              | 8/09/2024    | Addendum 06             |

| E100  | SITE PLAN - ELECTRICAL                |              | Issued with             |
|-------|---------------------------------------|--------------|-------------------------|
| E100  | SITE PLAIN - ELECTRICAL               | 8/09/2024    | Addendum 06             |
| E101  | SITE PLAN - BASEBALL - ELECTRICAL     |              | Issued with             |
|       | STEP ENV BROEBLEE ELECTRICAL          | 8/09/2024    | Addendum 06             |
| E102  | SITE PLAN - SOFTBALL - ELECTRICAL     |              | Issued with             |
|       |                                       | 8/09/2024    | Addendum 06             |
| E103  | SITE PLAN - FOOTBALL - ELECTRICAL     | - / /        | Issued with             |
|       |                                       | 8/09/2024    | Addendum 06             |
| E104  | SITE PLAN - TENNIS - ELECTRICAL       | - / /        | Issued with             |
|       |                                       | 8/09/2024    | Addendum 06             |
| E201A | GROUND FLOOR PLAN - UNIT A - LIGHTING | - / /        | Issued with             |
|       |                                       | 8/09/2024    | Addendum 06             |
| E201B | GROUND FLOOR PLAN - UNIT B - LIGHTING | 0.400.4000.4 | Issued with             |
|       |                                       | 8/09/2024    | Addendum 06             |
| E201C | GROUND FLOOR PLAN - UNIT C - LIGHTING | 0/00/0004    | Issued with             |
|       |                                       | 8/09/2024    | Addendum 06             |
| E201D | GROUND FLOOR PLAN - UNIT D - LIGHTING | 0 /00 /2024  | Issued with             |
|       |                                       | 8/09/2024    | Addendum 06             |
| E201E | GROUND FLOOR PLAN - UNIT E - LIGHTING | 0 /00 /2024  | Issued with             |
|       |                                       | 8/09/2024    | Addendum 06             |
| E201F | GROUND FLOOR PLAN - UNIT F - LIGHTING | 0 /00 /2024  | Issued with             |
|       |                                       | 8/09/2024    | Addendum 06             |
| E201G | GROUND FLOOR PLAN - UNIT G - LIGHTING | 0/00/2024    | Issued with             |
|       |                                       | 8/09/2024    | Addendum 06             |
| E201H | GROUND FLOOR PLAN - UNIT H - LIGHTING | 9/00/2024    | Issued with             |
|       |                                       | 8/09/2024    | Addendum 06             |
| E202A | SECOND FLOOR PLAN - UNIT A - LIGHTING | 0/00/2024    | Issued with             |
|       |                                       | 8/09/2024    | Addendum 06 Issued with |
| E202B | SECOND FLOOR PLAN - UNIT B - LIGHTING | 8/09/2024    | Addendum 06             |
|       |                                       | 8/03/2024    | Issued with             |
| E202C | SECOND FLOOR PLAN - UNIT C - LIGHTING | 8/09/2024    | Addendum 06             |
|       |                                       | 5,00,2021    | Issued with             |
| E202D | SECOND FLOOR PLAN - UNIT D - LIGHTING | 8/09/2024    | Addendum 06             |
|       |                                       | 2,00,2021    | Issued with             |
| E202F | SECOND FLOOR PLAN - UNIT F - LIGHTING | 8/09/2024    | Addendum 06             |
|       |                                       | -,,          | Issued with             |
| E202G | SECOND FLOOR PLAN - UNIT G - LIGHTING | 8/09/2024    | Addendum 06             |
|       |                                       |              | Issued with             |
| E211A | GROUND FLOOR PLAN - UNIT A - POWER    | 8/09/2024    | Addendum 06             |

| E211B  | GROUND FLOOR PLAN - UNIT B - POWER      | 1                                     | Issued with |
|--------|-----------------------------------------|---------------------------------------|-------------|
|        | GROOM FEOOR ENVIOUR                     | 8/09/2024                             | Addendum 06 |
| E211C  | GROUND FLOOR PLAN - UNIT C - POWER      |                                       | Issued with |
| LZIIC  | GROUND LOOK LEAN - ONLY C - LOWER       | 8/09/2024                             | Addendum 06 |
| E211D  | GROUND FLOOR PLAN - UNIT D - POWER      |                                       | Issued with |
| [ [2]] | GROUND FLOOR PLAIN - UNIT D - POWER     | 8/09/2024                             | Addendum 06 |
| 52445  | CROUND FLOOR RIAN, LINIT F. ROWER       |                                       | Issued with |
| E211E  | GROUND FLOOR PLAN - UNIT E - POWER      | 8/09/2024                             | Addendum 06 |
|        |                                         |                                       | Issued with |
| E211F  | GROUND FLOOR PLAN - UNIT F - POWER      | 8/09/2024                             | Addendum 06 |
|        | †                                       |                                       | Issued with |
| E211G  | GROUND FLOOR PLAN - UNIT G - POWER      | 8/09/2024                             | Addendum 06 |
|        |                                         | 0/03/2021                             | Issued with |
| E211H  | GROUND FLOOR PLAN - UNIT H - POWER      | 8/09/2024                             | Addendum 06 |
|        |                                         | 8/03/2024                             |             |
| E212A  | SECOND FLOOR PLAN - UNIT A - POWER      | 0/00/2024                             | Issued with |
|        |                                         | 8/09/2024                             | Addendum 06 |
| E212B  | SECOND FLOOR PLAN - UNIT B - POWER      | - / /                                 | Issued with |
|        | ozeona rzeon zam om a remzi.            | 8/09/2024                             | Addendum 06 |
| E212C  | SECOND FLOOR PLAN - UNIT C - POWER      |                                       | Issued with |
| LZIZC  | SECOND FEGORIE IIV ONIT C FOWER         | 8/09/2024                             | Addendum 06 |
| E212D  | SECOND FLOOR PLAN - UNIT D - POWER      |                                       | Issued with |
|        |                                         | 8/09/2024                             | Addendum 06 |
| E212F  | SECOND FLOOR PLAN - UNIT F - POWER      |                                       | Issued with |
|        |                                         | 8/09/2024                             | Addendum 06 |
|        |                                         |                                       | Issued with |
| E212G  | SECOND FLOOR PLAN - UNIT G - POWER      | 8/09/2024                             | Addendum 06 |
|        |                                         | 3, 63, 262 :                          | Issued with |
| E213D  | CLEAR STORY LEVEL - UNIT D - POWER      | 8/09/2024                             | Addendum 06 |
|        |                                         | 8/03/2024                             | Issued with |
| E220   | ROOF PLAN - ELECTRICAL                  | 8/09/2024                             | Addendum 06 |
|        | <del> </del>                            | 8/09/2024                             |             |
| E231A  | GROUND FLOOR PLAN - UNIT A - FIRE ALARM | DUND FLOOR PLAN - UNIT A - FIRE ALARM | Issued with |
|        |                                         | 8/09/2024                             | Addendum 06 |
| E231B  | GROUND FLOOR PLAN - UNIT B - FIRE ALARM |                                       | Issued with |
| 22310  |                                         | 8/09/2024                             | Addendum 06 |
| E231C  | GROUND FLOOR PLAN - UNIT C - FIRE ALARM |                                       | Issued with |
|        |                                         | 8/09/2024                             | Addendum 06 |
| E231D  | GROUND FLOOR PLAN - UNIT D - FIRE ALARM |                                       | Issued with |
|        |                                         | 8/09/2024                             | Addendum 06 |
| E231E  | GROUND FLOOR PLAN - UNIT E - FIRE ALARM |                                       | Issued with |
|        |                                         | 8/09/2024                             | Addendum 06 |