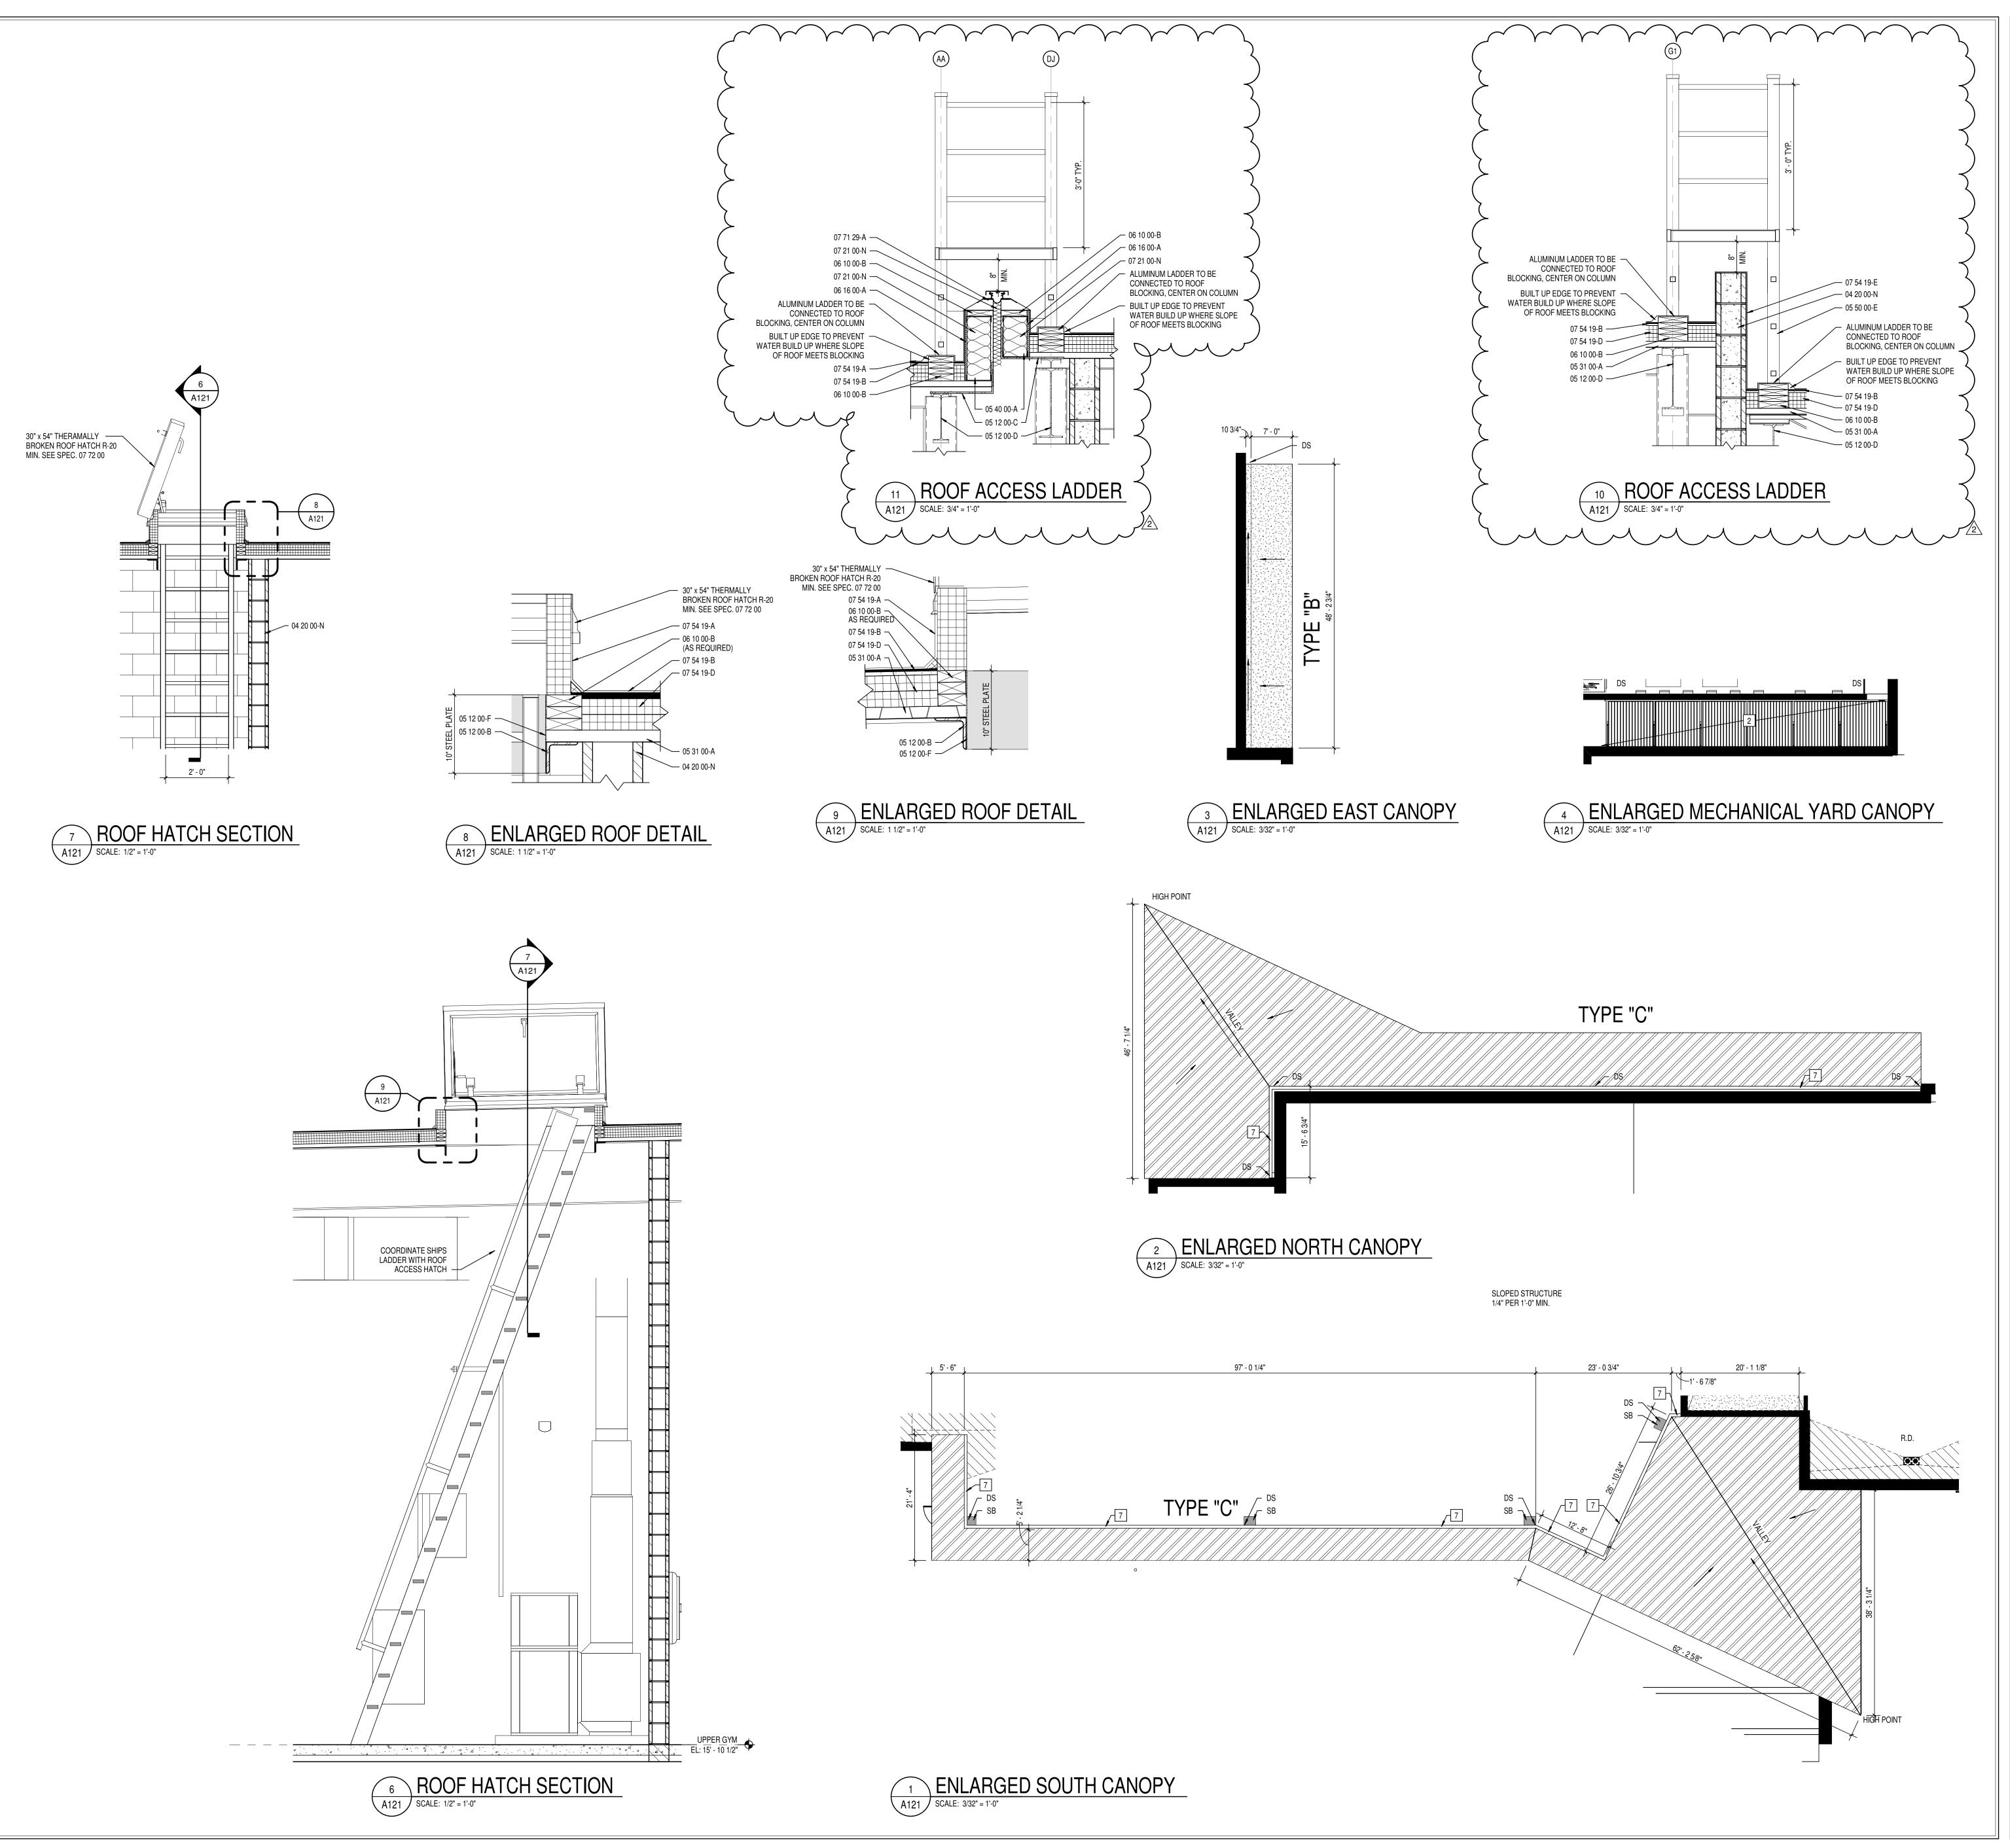

#### 3.37 <u>A120 – COMPOSITE ROOF PLAN</u>

- A. Add roof ladders with roof walk pads.
- B. Add section 10/A121.
- C. Add section 11/A121.

### 3.38 <u>A121 – ENLARGED ROOF PLANS</u>

A. Add detail 10/A121.

B. Add detail 11/A121.

### 3.39 A455 – VERTICAL CIRCULATION PLANS, SECTIONS, AND DETAILS

- A. Detail 1/A455 STAIR ST105 SECTION B- SOUTH
  - 1. Add note: PROVIDE 3 ABRASIVE INSERTS ON EACH RISER ½" APART W/ FIRST INSET LOCATED 1" FROM NOSING, TYP. SEE SPEC 05 55 16.
- B. Detail 2/A455 STAIR ST105 ENLARGED GROUND FLOOR PLAN
  - 1. Add keynote.
- C. Detail 3/A455 STAIR ST105 ENLARGED SECOND FLOOR PLAN
  - 1. Add keynotes.
- D. Detail 4/A455 ENLARGED RAILING DETAIL
  - 1. Add keynotes.