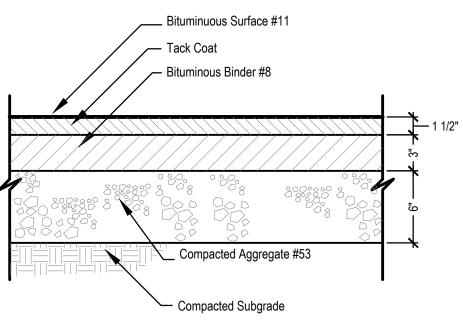

2.0 Pavement, Specialty

Nailer Curb, Refer to Detail 1/L512 and specification 32 91 15



REVISIONS:

Addendum 6 2024/08/16

ISSUE DATE | DRAWN BY | CHECKED BY 07/26/2024 SS

DRAWING TITLE: **ENLARGED** ATHLETIC

**PLANS** CERTIFIED BY:

> DRAWING NUMBER L306

PROJECT NUMBER 2023016

North Scale I" = 30'-0"



\_\_\_\_\_



NOTES:

1. Provide expansion joints at intersection with another sidewalk, beween walks and building slabs, and at other points as indicated on the drawings. 2. Refer to plan drawings for locations of control and expansion joints.





NOTES:

1. Provide expansion joints at intersection with another sidewalk, between walks and building

slabs, and at other points as indicated on the drawings.

2. Refer to plan drawings for locations of control and expansion joints.









HEAVY-DUTY ASPHALT PAVEMENT (Bus Lot and Drives)

Not to Scale

DRAWING NUMBER

L500

WESTFIELD WESTFIELD I

REVISIONS:

ISSUE DATE | DRAWN BY | CHECKED BY

DRAWING TITLE:

SITE DETAILS

CERTIFIED BY:

No. 20200052

STATE OF

Addendum 1 2024/06/07 Addendum 6 2024/08/16



DRAWING NUMBER

L502





Shot put landing pit, Refer to

 2" wide painted center marks and throwing sector boundary lines

Shot put circle and aluminum toeboard,

Details 8 and 9 this Sheet

Refer to Specifications



Athletic Pavement,

Refer to Detail this Sheet

Coordinate location of post mounting with pad layout

 Athletic Pavement, Contractor Option to use an Asphalt or Concrete base, Refer to Details This Sheet and Specifications

23'-0"

All-weather IHSAA long jump lane with synthetic surface and sand pit.