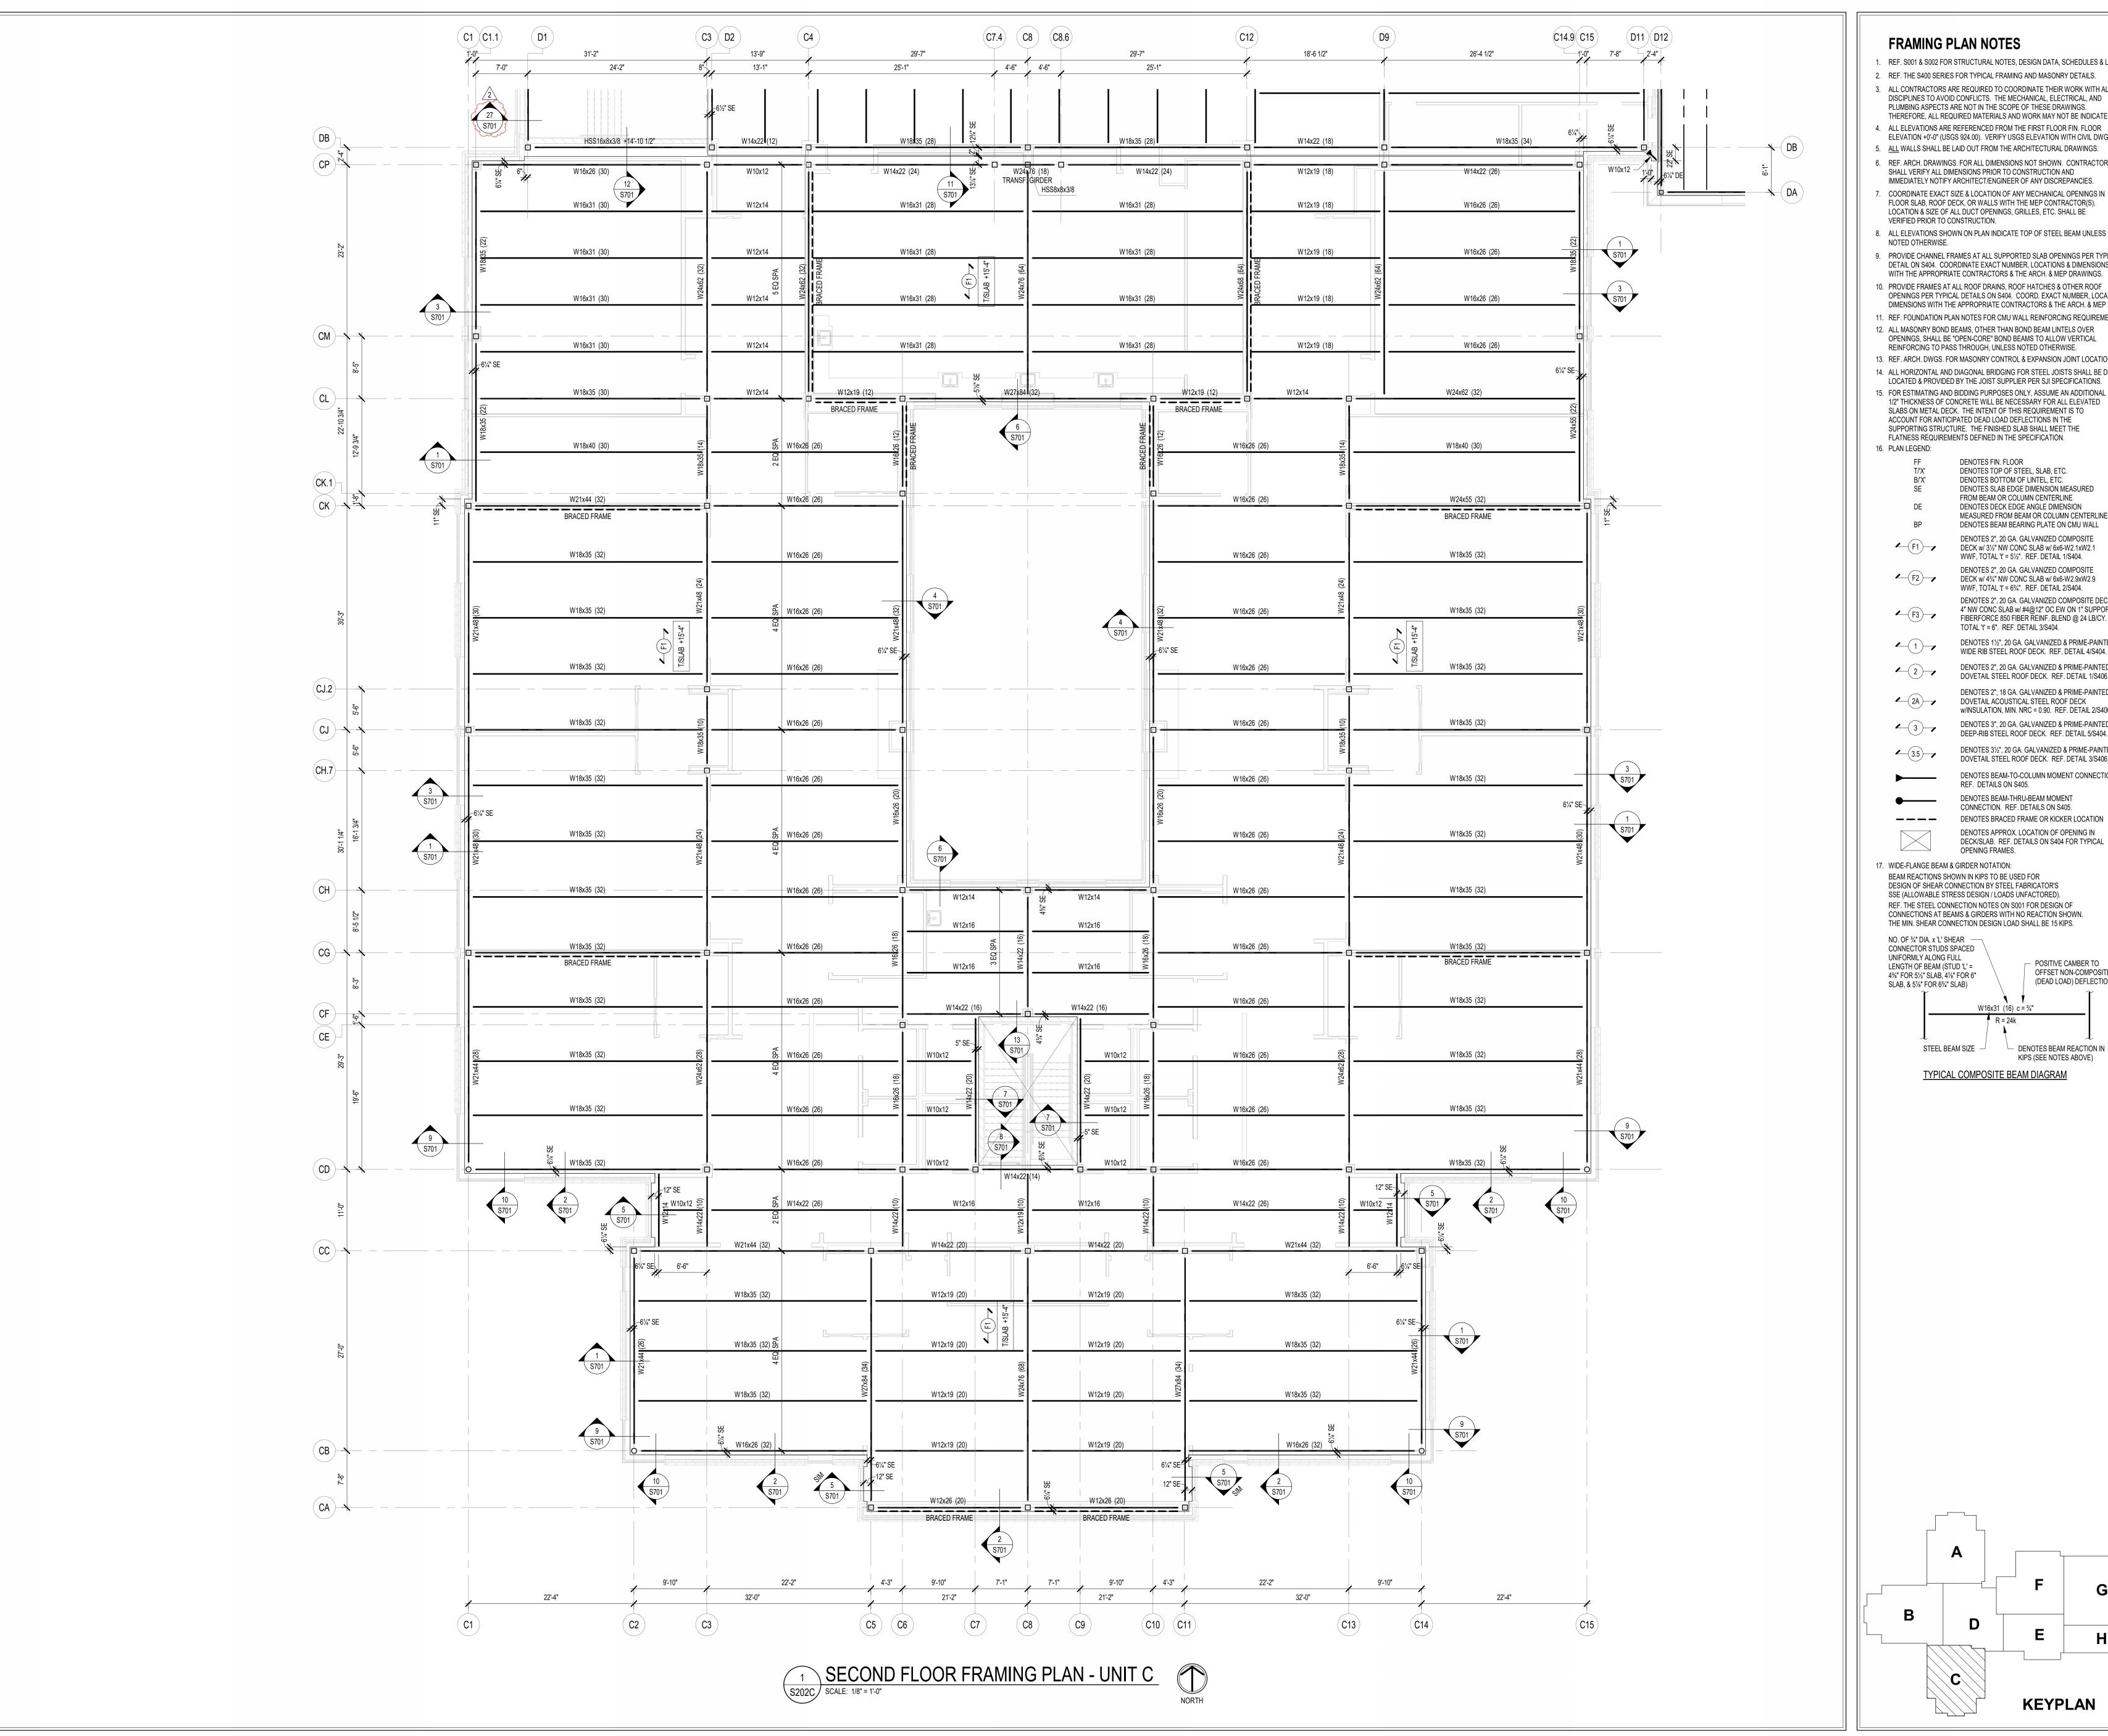

#### 3.22 <u>S202C – SECOND FLOOR FRAMING PLAN – UNIT C</u>

A. Add section callout as shown.