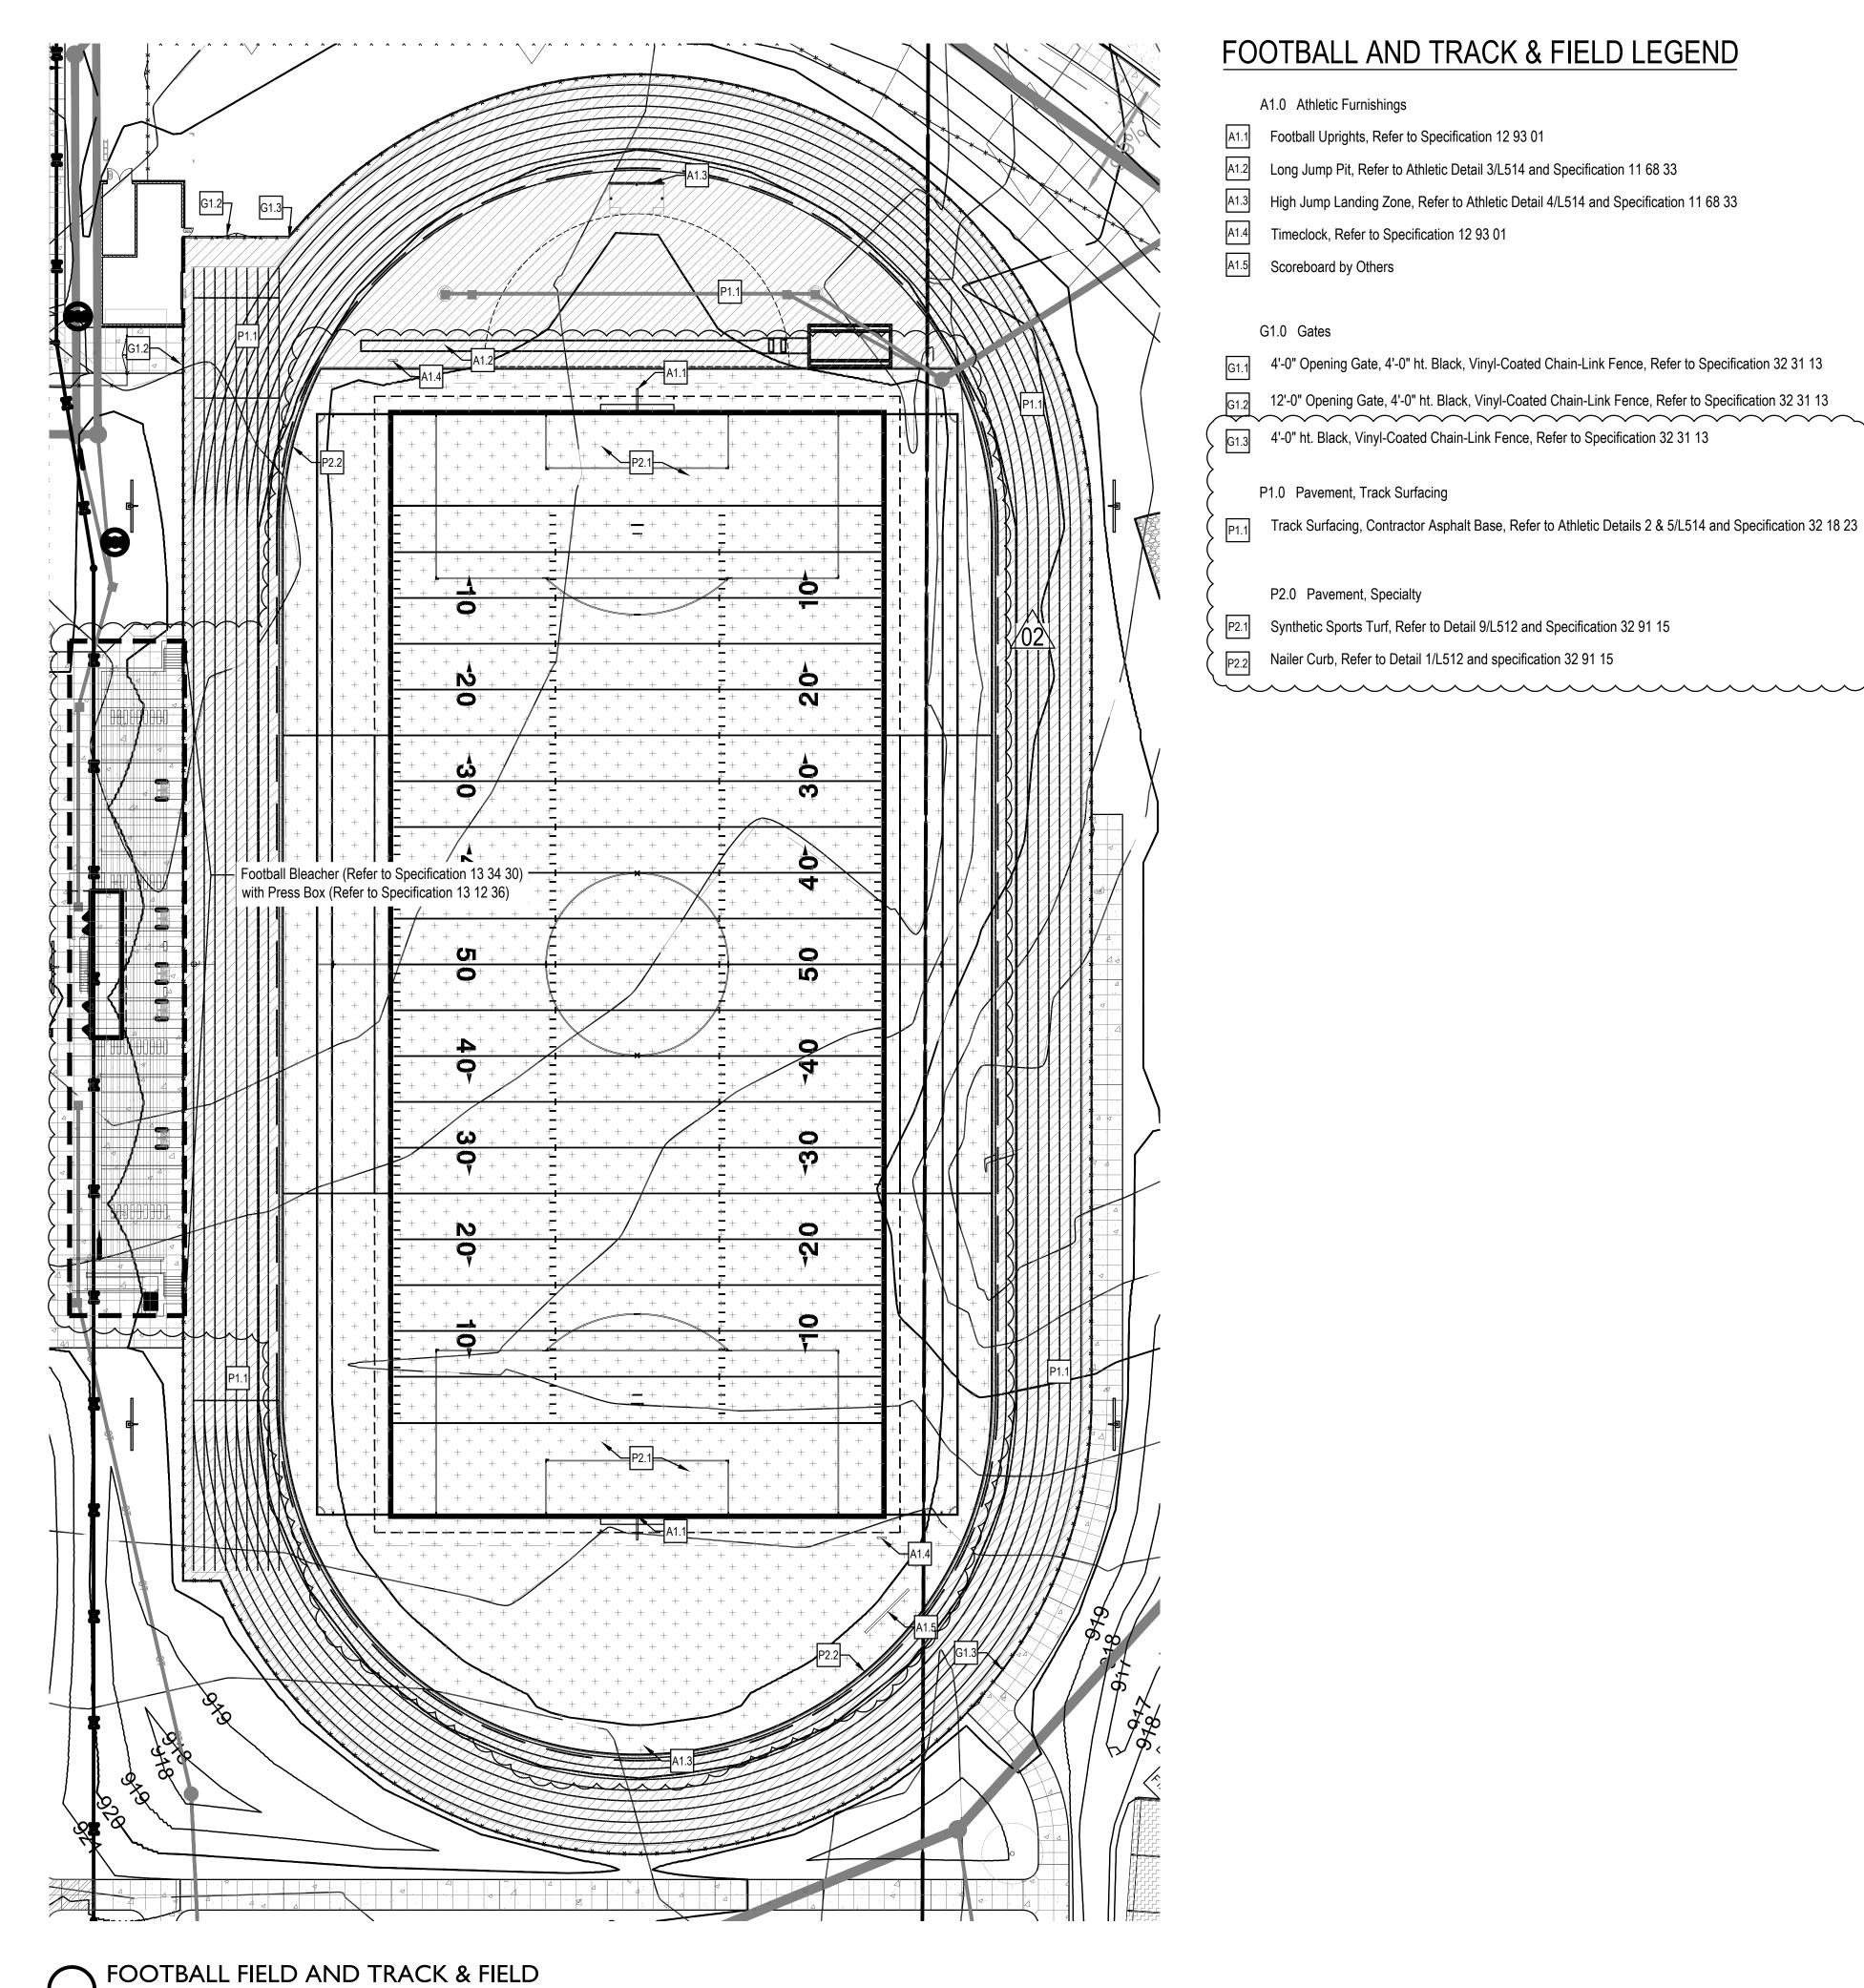

### 3.10 <u>L306 – ENLARGED ATHLETIC PLANS</u>

- A. REMOVE track concrete base and standard concrete from legend
- B. CLARIFY P1.1 track asphalt detail references
- C. ADD synthetic sports turf and nailer board callouts
- D. ADD bleacher and press box labels
- E. REMOVE F1.1 from legend. Refer to G1.3.