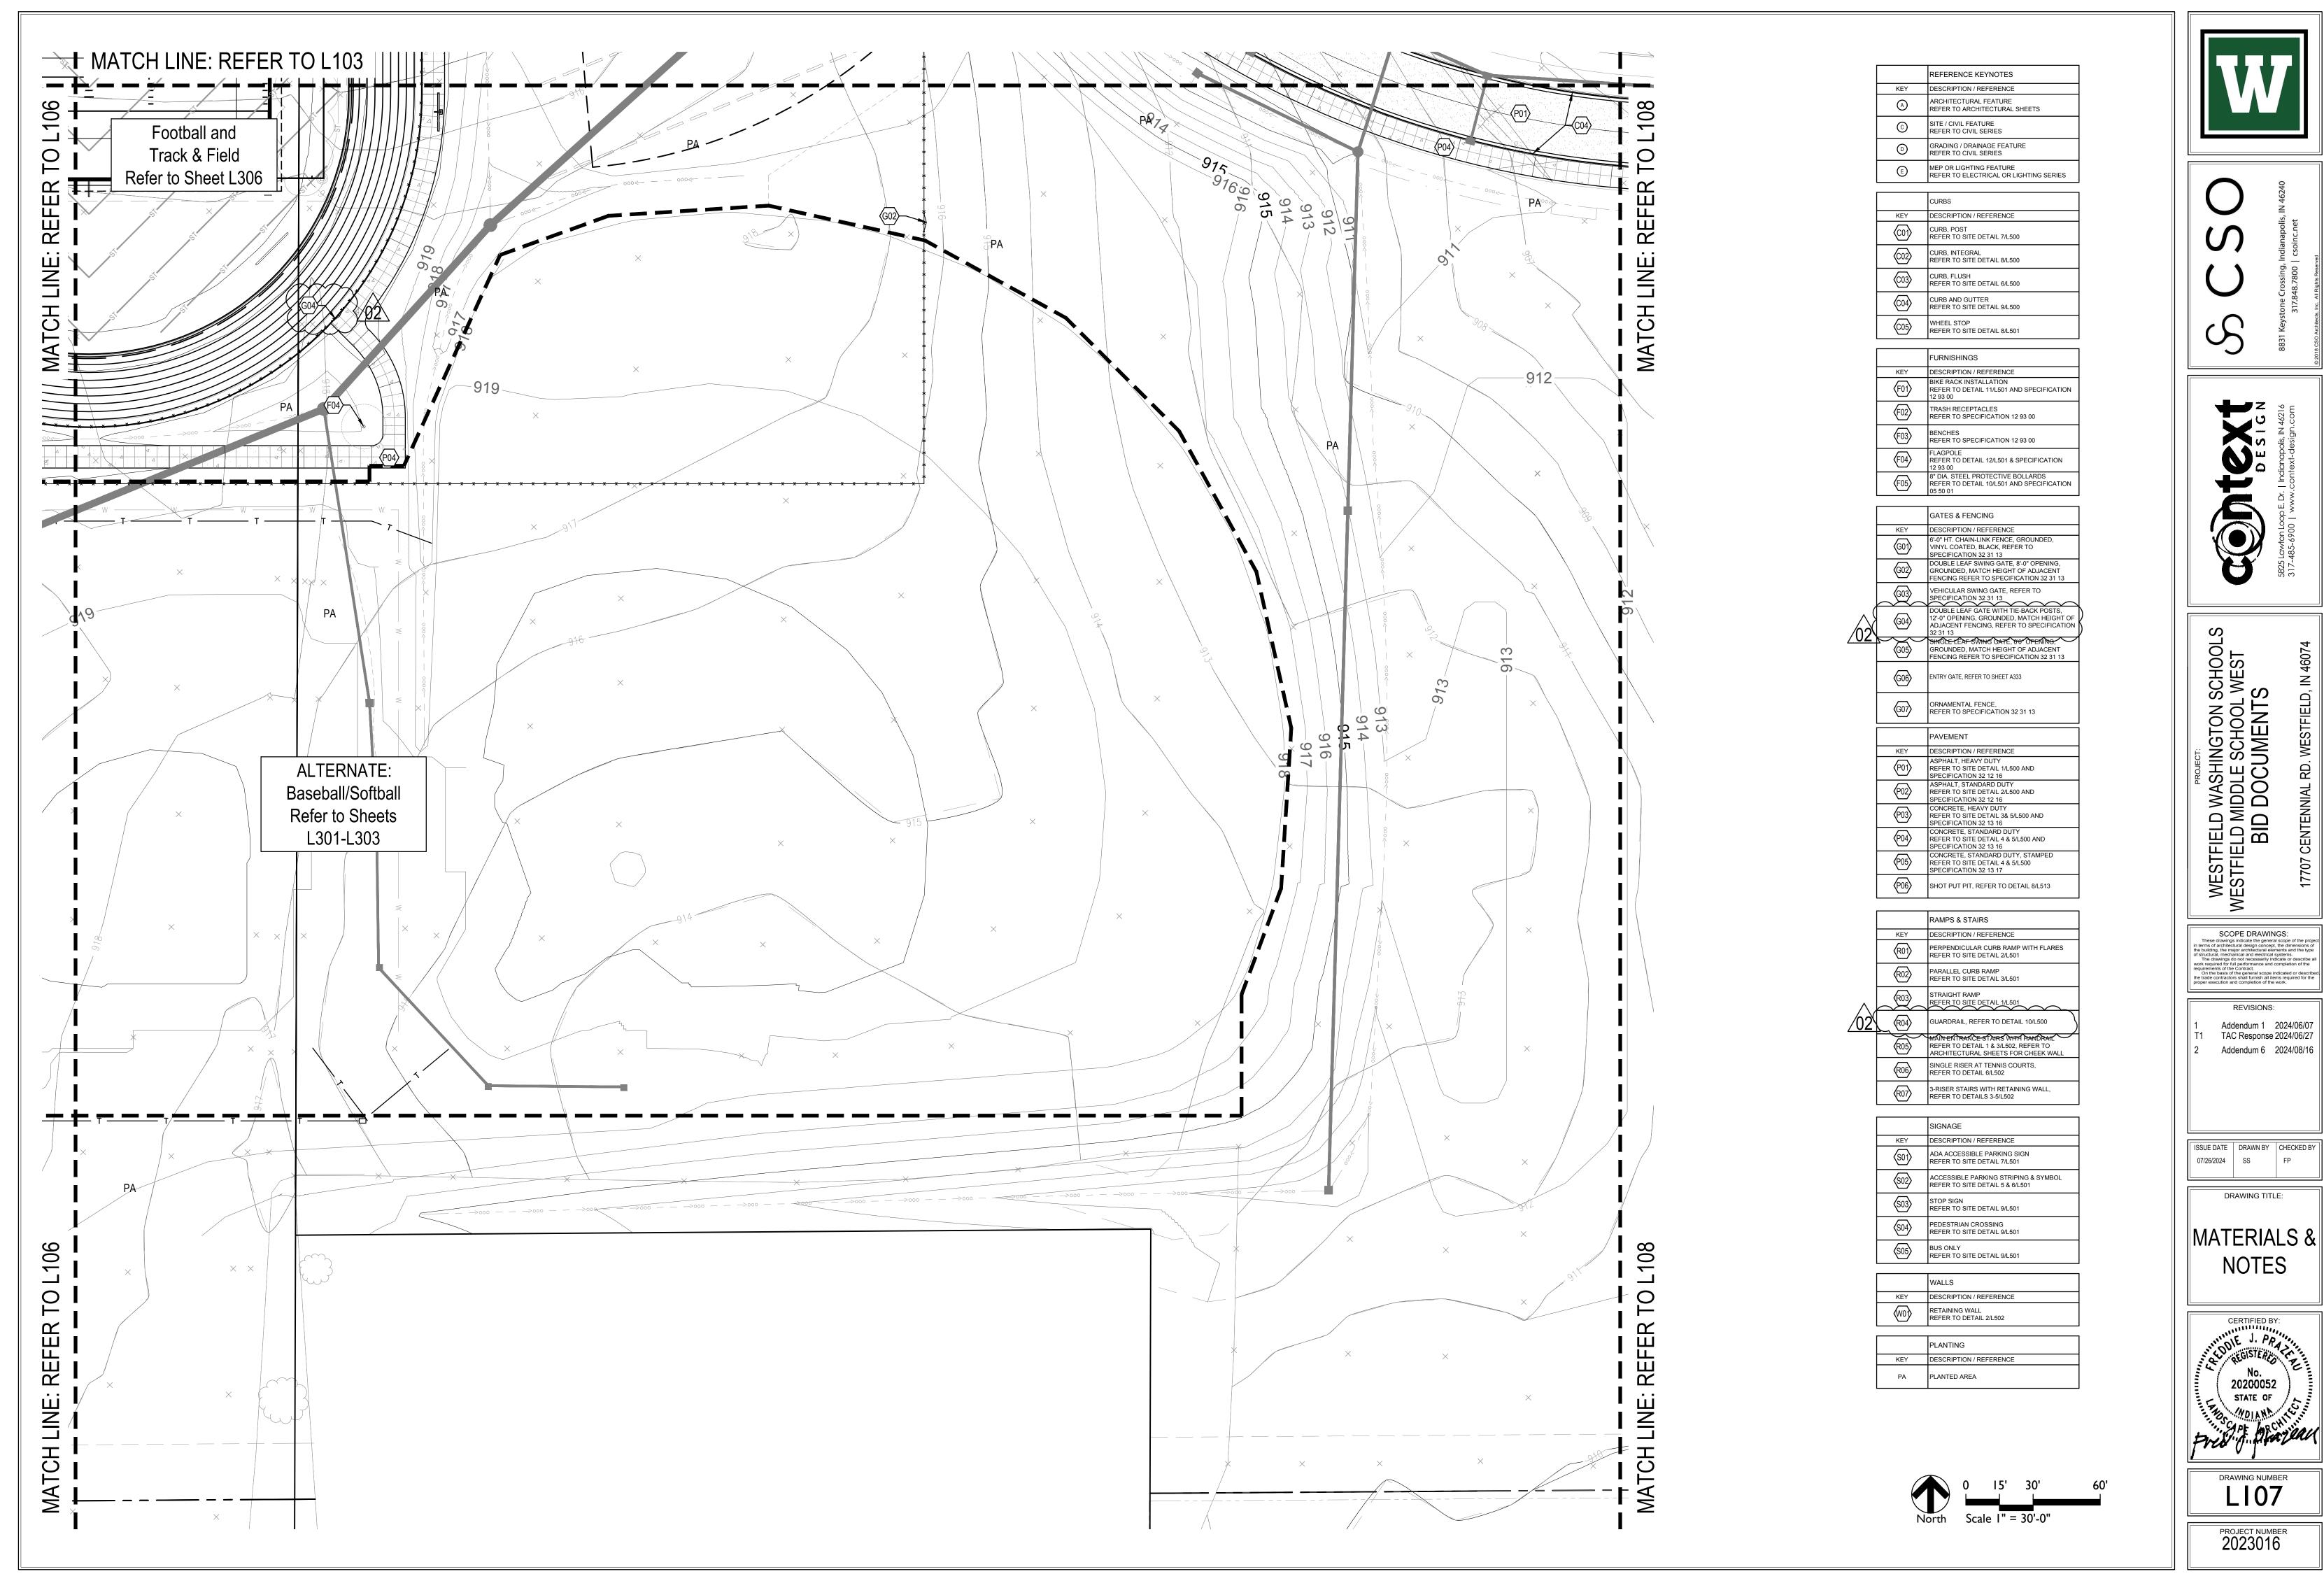

#### 3.4 L107 – MATERIALS & NOTES

A. MODIFY G04 call out from a 10'-0" gate to a 12'-0" gate