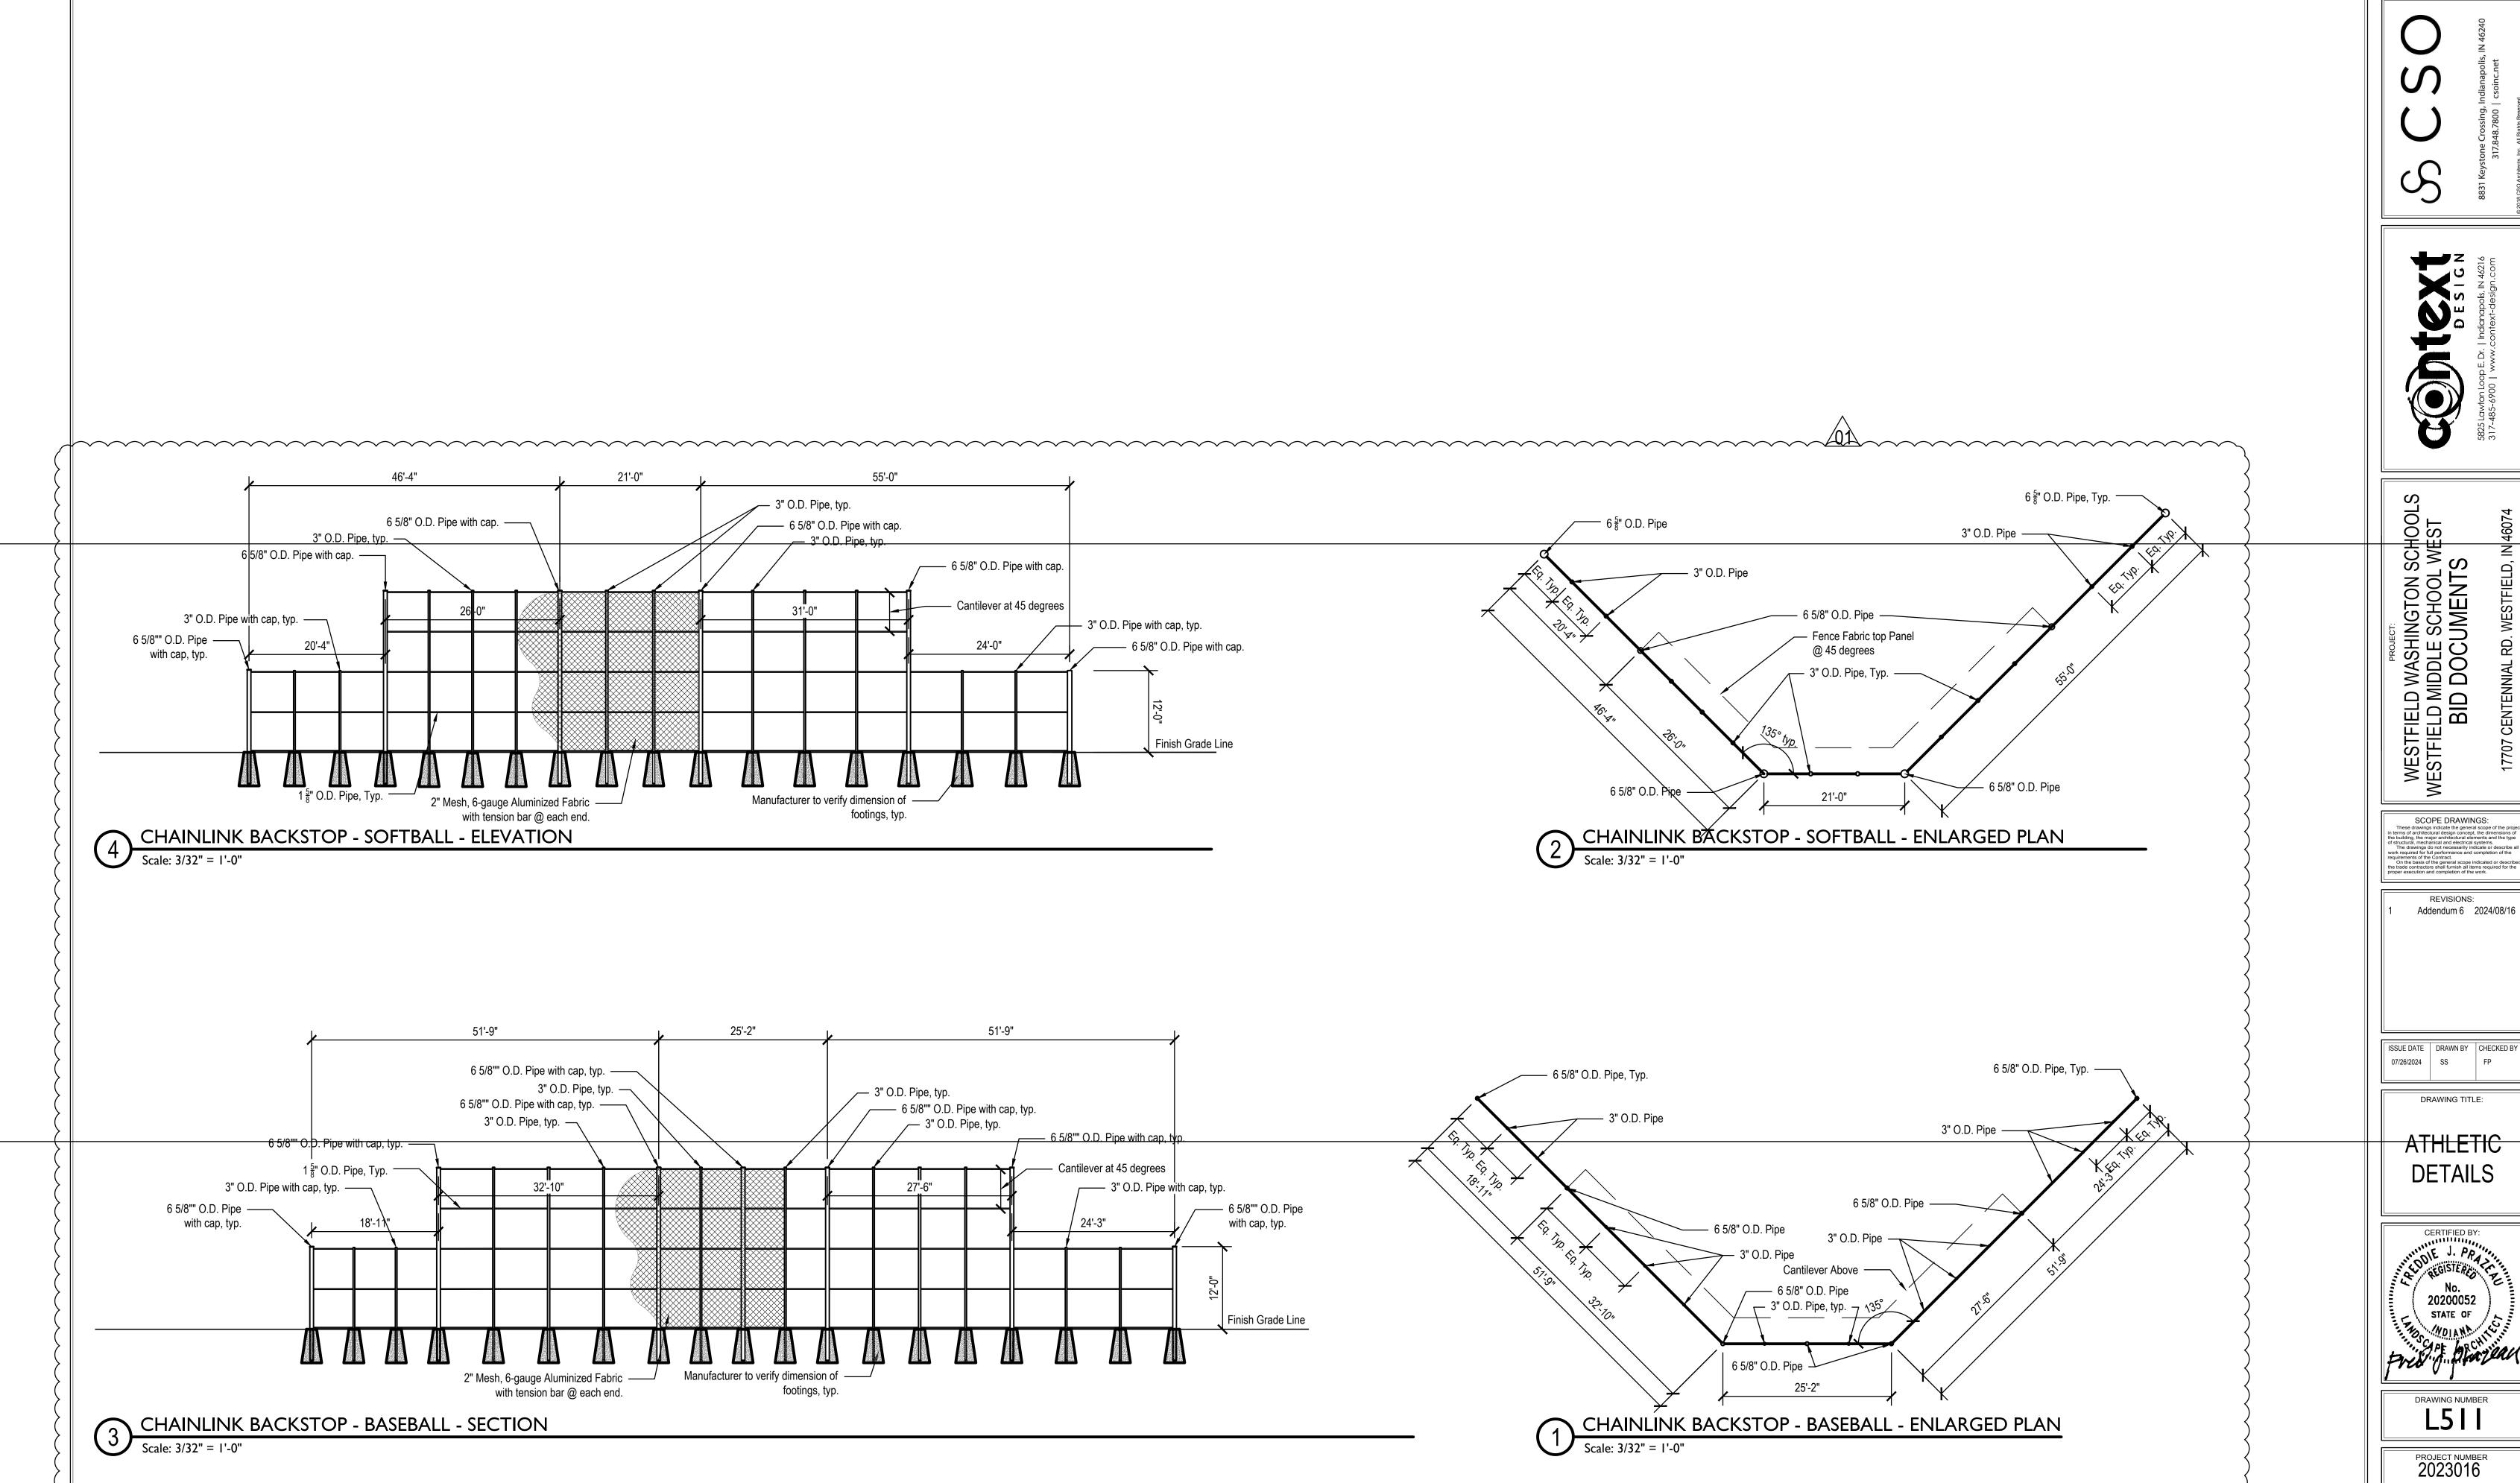

= 30'-0"



\_\_\_\_\_



NOTES:

1. Provide expansion joints at intersection with another sidewalk, beween walks and building slabs, and at other points as indicated on the drawings. 2. Refer to plan drawings for locations of control and expansion joints.





NOTES:

1. Provide expansion joints at intersection with another sidewalk, between walks and building

slabs, and at other points as indicated on the drawings.

2. Refer to plan drawings for locations of control and expansion joints.









HEAVY-DUTY ASPHALT PAVEMENT (Bus Lot and Drives)

Not to Scale

DRAWING NUMBER

L500

WESTFIELD WESTFIELD I

REVISIONS:

ISSUE DATE | DRAWN BY | CHECKED BY

DRAWING TITLE:

SITE DETAILS

CERTIFIED BY:

No. 20200052

STATE OF

Addendum 1 2024/06/07 Addendum 6 2024/08/16



DRAWING NUMBER

L502





Shot put landing pit, Refer to

 2" wide painted center marks and throwing sector boundary lines

Shot put circle and aluminum toeboard,

Details 8 and 9 this Sheet

Refer to Specifications



Athletic Pavement,

Refer to Detail this Sheet

Coordinate location of post mounting with pad layout

 Athletic Pavement, Contractor Option to use an Asphalt or Concrete base, Refer to Details This Sheet and Specifications

23'-0"

All-weather IHSAA long jump lane with synthetic surface and sand pit. See specs. The long jump pit

shall be contained by a 6" wide x 18" deep cast-in-place concrete curb with top elevation set  $\frac{1}{2}$ " above

take-off-board. An underdrain shall run the length of pit and connect to nearest storm inlet.

Synthetic Running Track and Field Surface

see plans and s