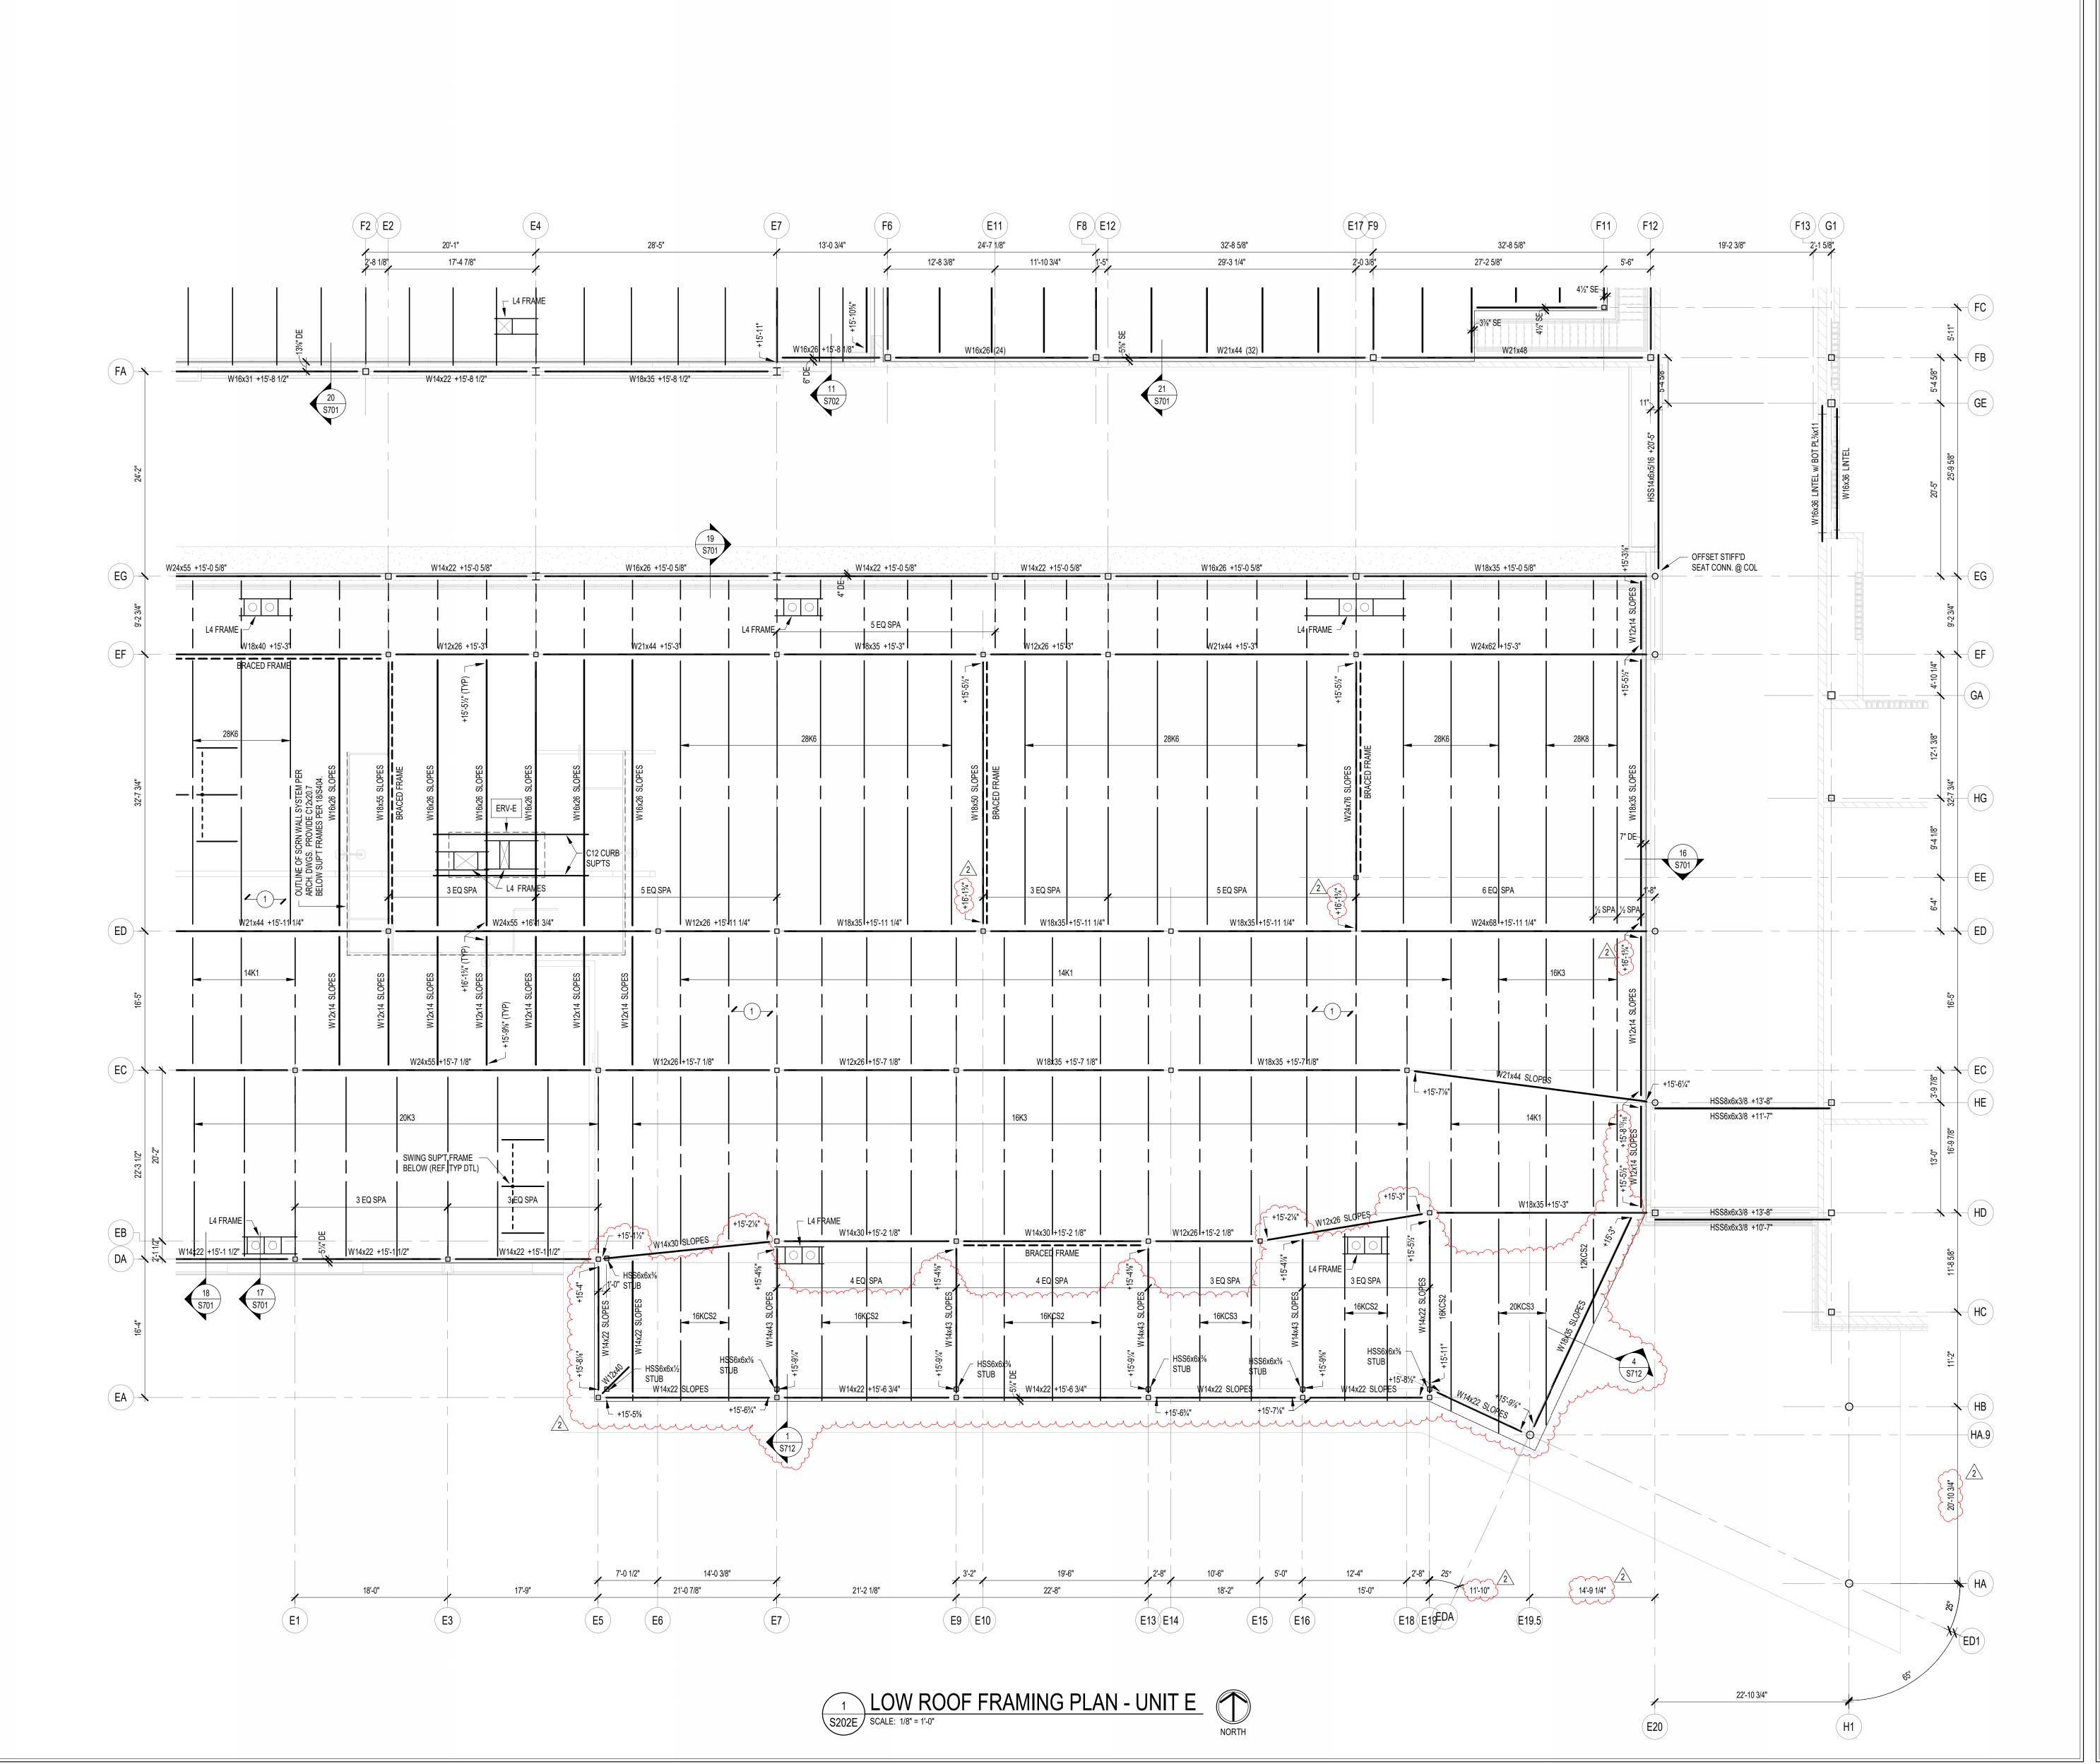

#### 3.24 S202E – LOW ROOF FRAMING PLAN – UNIT E

- A. Add top of steel elevations as shown.
- B. Revise column grid dimensions as shown.
- C. Add section callout as shown.
- D. Revise framing sizes and layout as shown in the area bounded by grids E5-E20 and HA.9-HD.