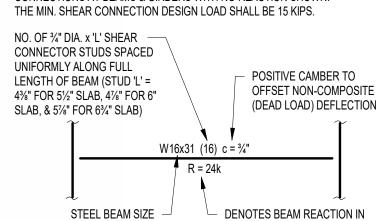

### 3.31 <u>S701 – FRAMING SECTIONS AND DETAILS</u>

A. Add sections 27 through 29/S701.