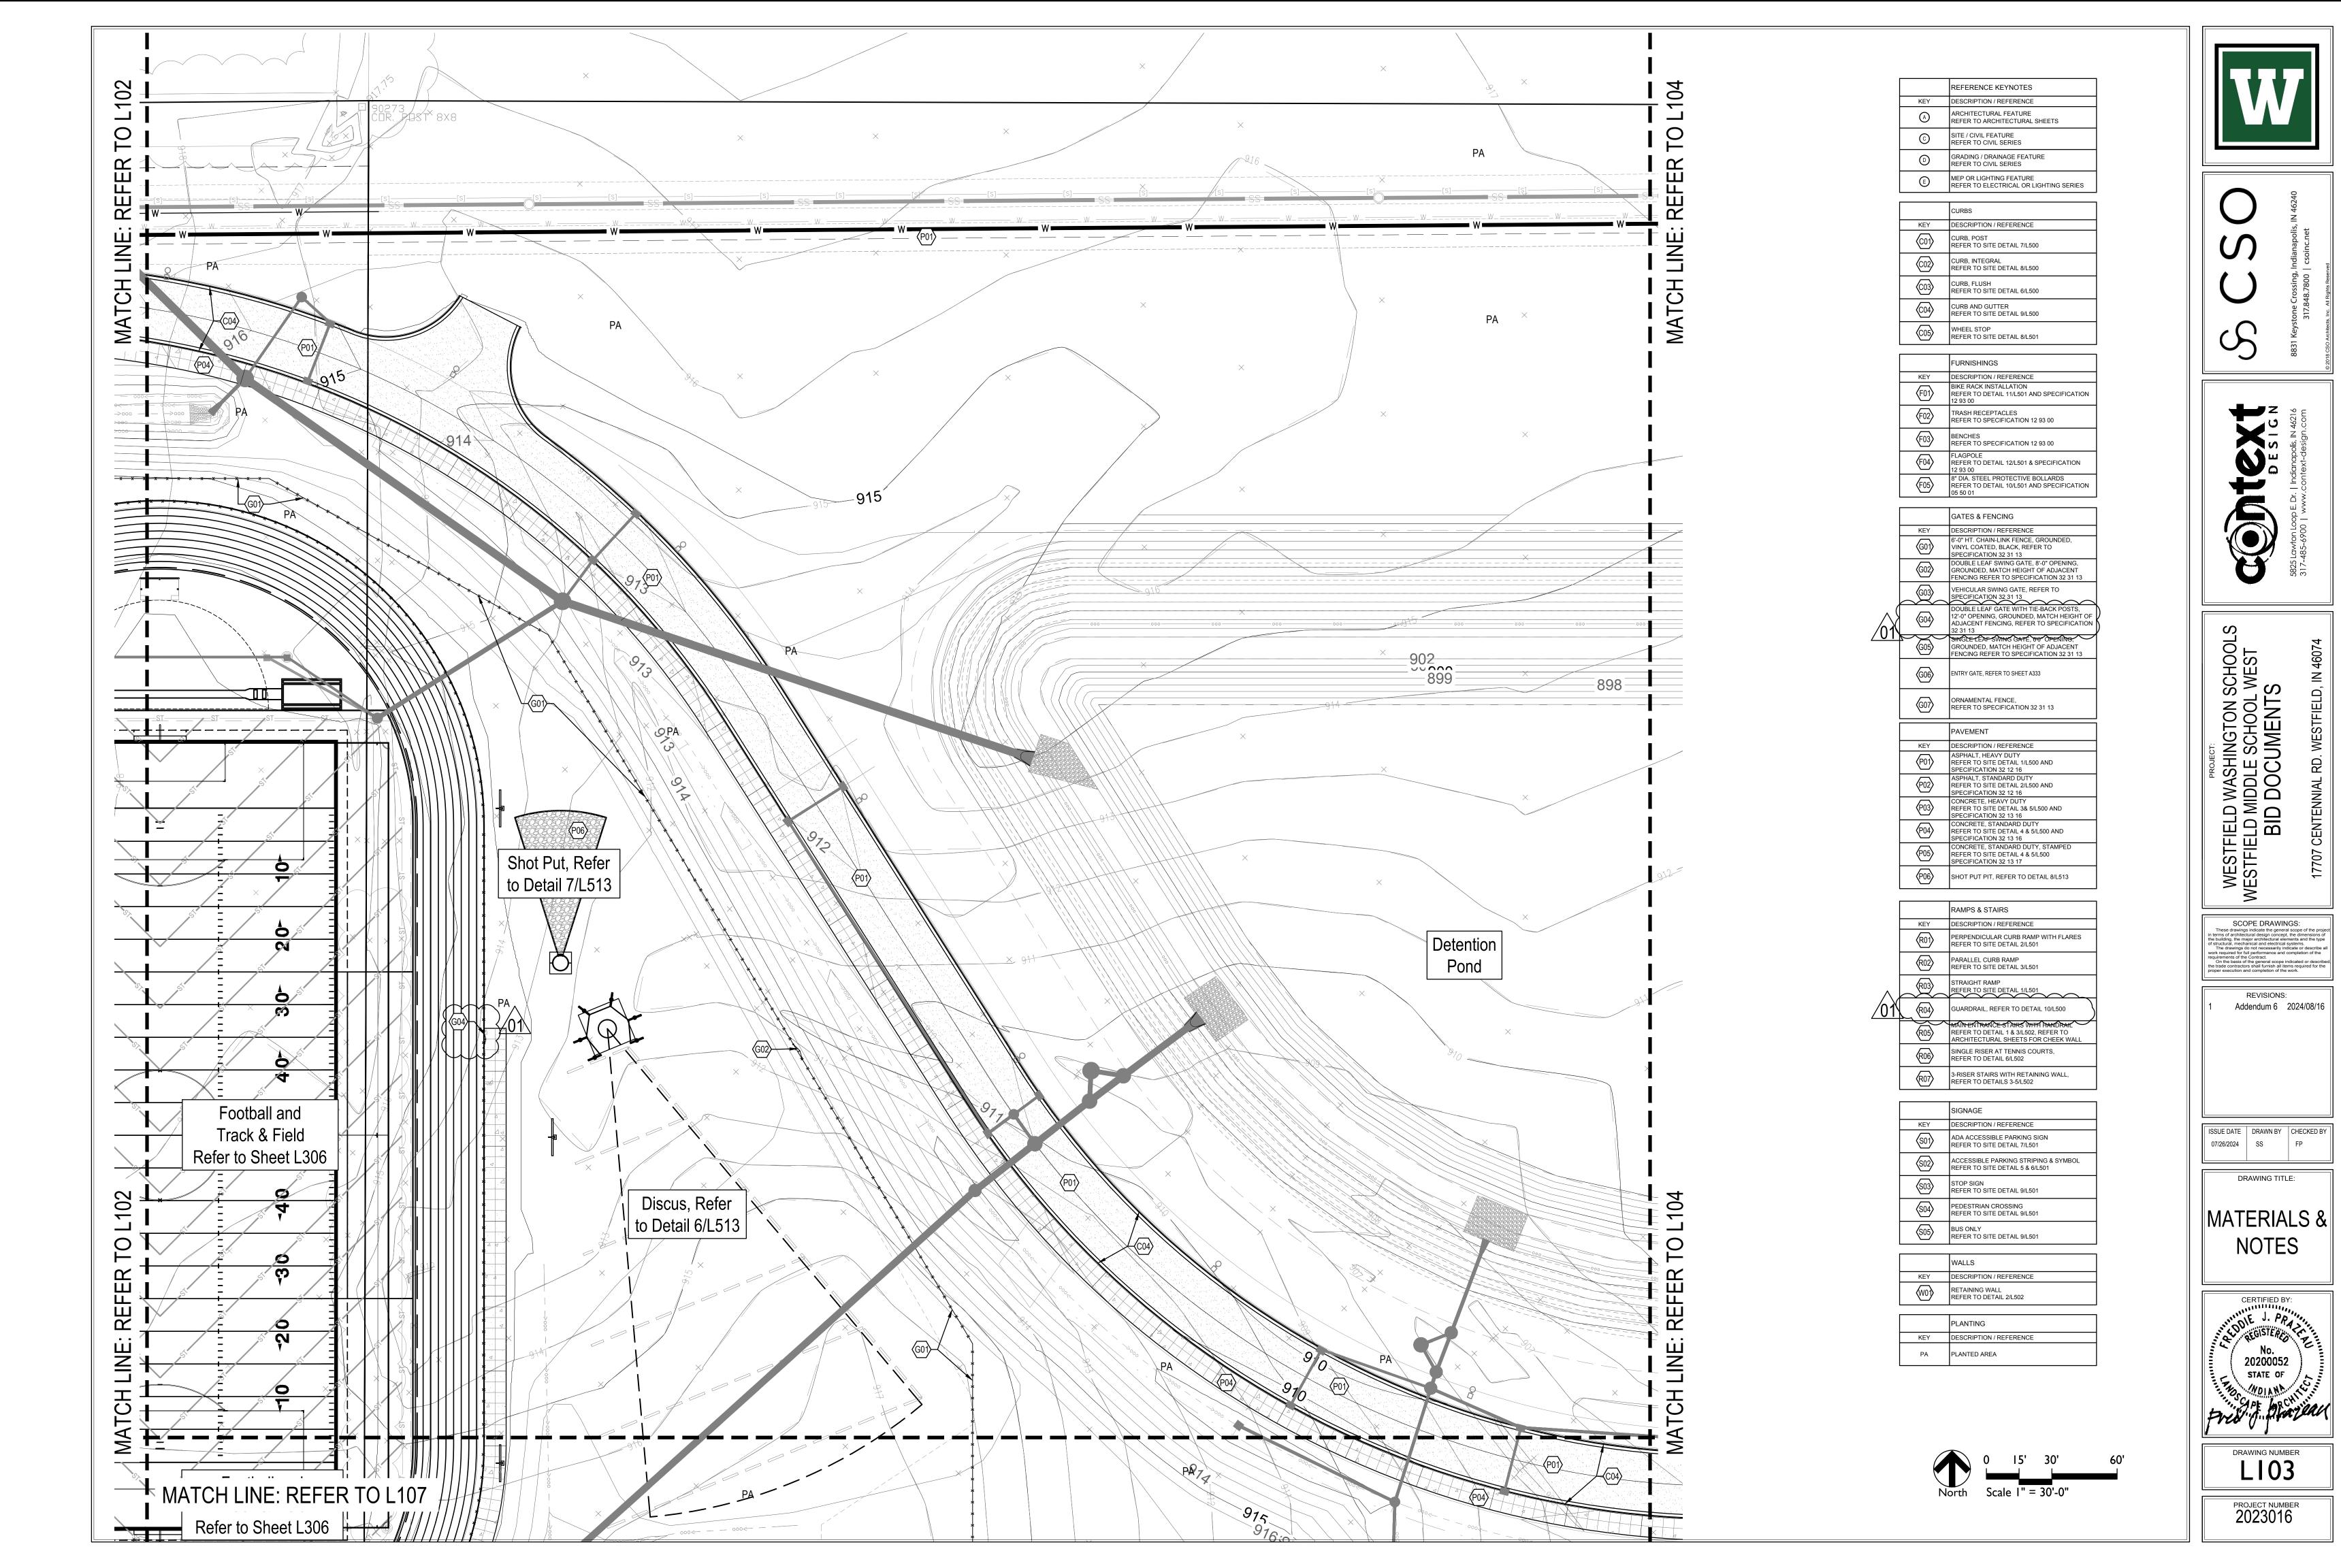

#### **LANDSCAPE**

- 3.1 <u>L102 MATERIALS & NOTES</u>
  - A. REMOVE (9) steel pipe bollards in loading dock area

- B. ADD guardrail in loading dock area
- C. ADD guardrail to legend.
- D. CLARIFY G04 label at Athletic Storage Building
- E. ADD G02 callout to gate north of Athletic Storage Building
- F. ADD bleacher and press box labels
- G. MODIFY G04 call out from a 10'-0" gate to a 12'-0" gate

### 3.5 <u>L202 – LAYOUT PLAN</u>

- A. CLARIFY jointing and layout within loading dock area
- B. REMOVE (9) steel pipe bollards in loading dock area
- C. ADD guardrail in loading dock area

#### 3.11 L500 – SITE DETAILS

A. ADD guardrail detail.