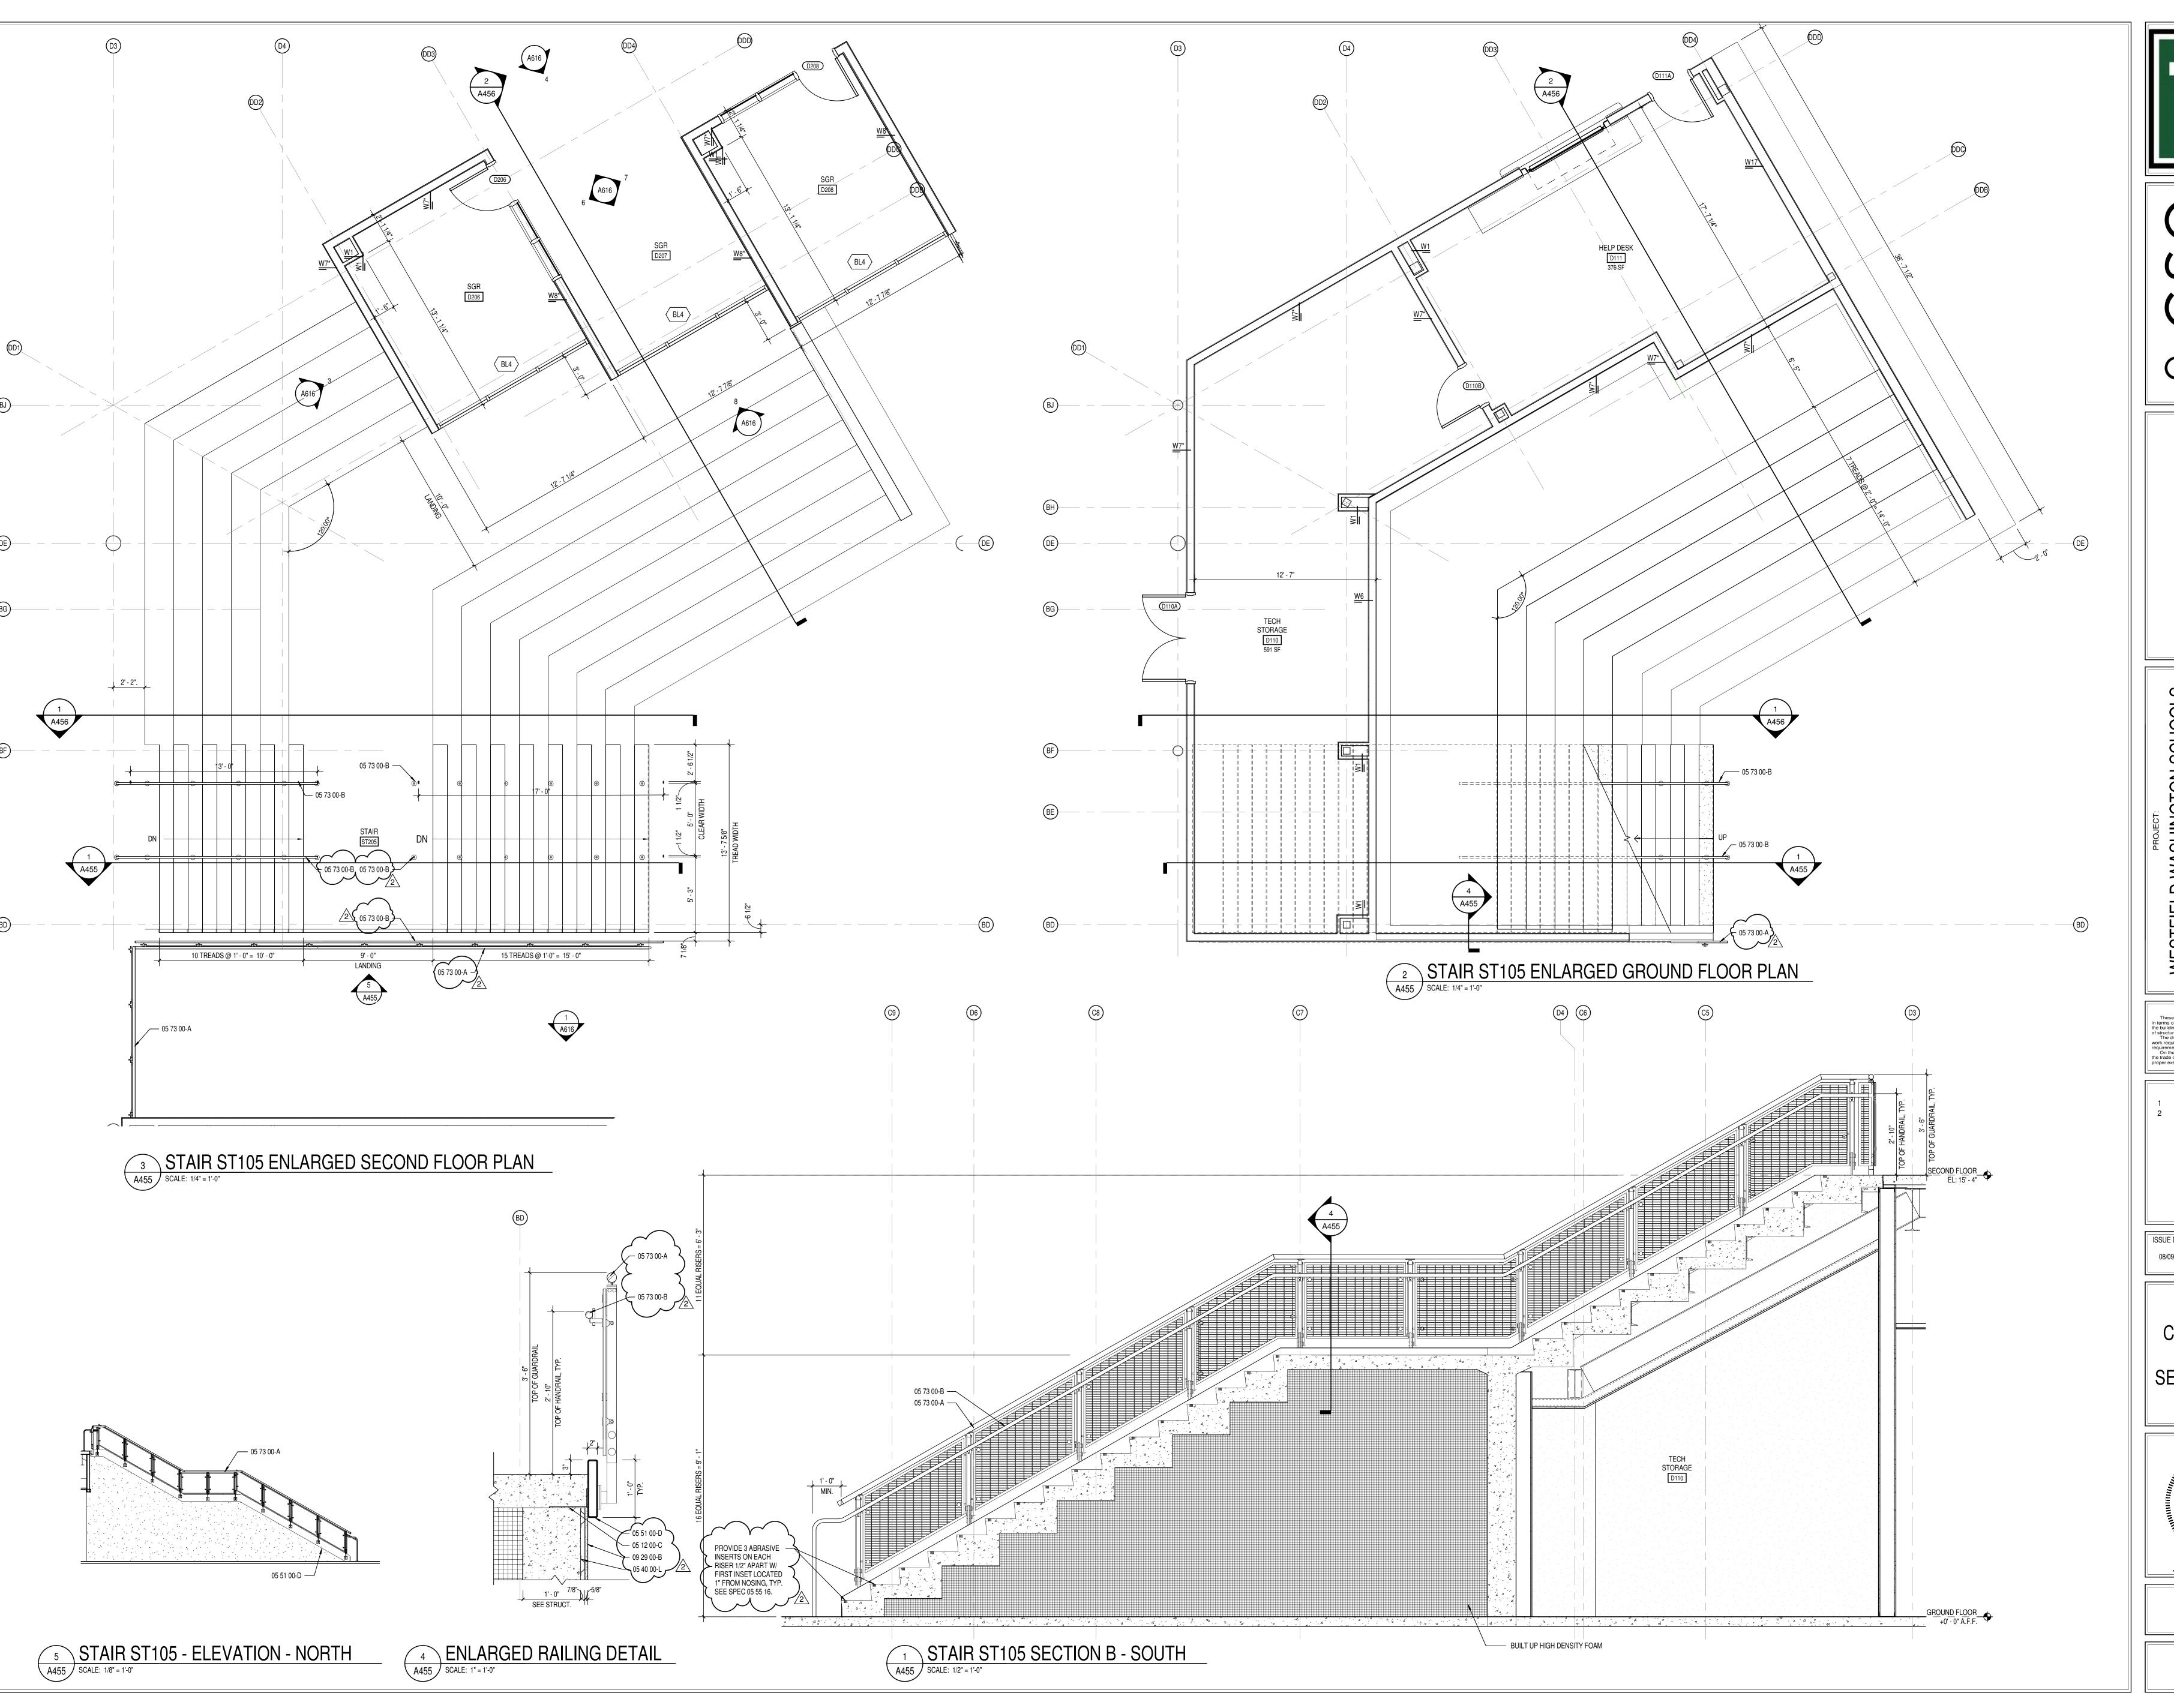

### 3.39 A455 – VERTICAL CIRCULATION PLANS, SECTIONS, AND DETAILS

- A. Detail 1/A455 STAIR ST105 SECTION B- SOUTH
  - 1. Add note: PROVIDE 3 ABRASIVE INSERTS ON EACH RISER ½" APART W/ FIRST INSET LOCATED 1" FROM NOSING, TYP. SEE SPEC 05 55 16.
- B. Detail 2/A455 STAIR ST105 ENLARGED GROUND FLOOR PLAN
  - 1. Add keynote.
- C. Detail 3/A455 STAIR ST105 ENLARGED SECOND FLOOR PLAN
  - 1. Add keynotes.
- D. Detail 4/A455 ENLARGED RAILING DETAIL
  - 1. Add keynotes.