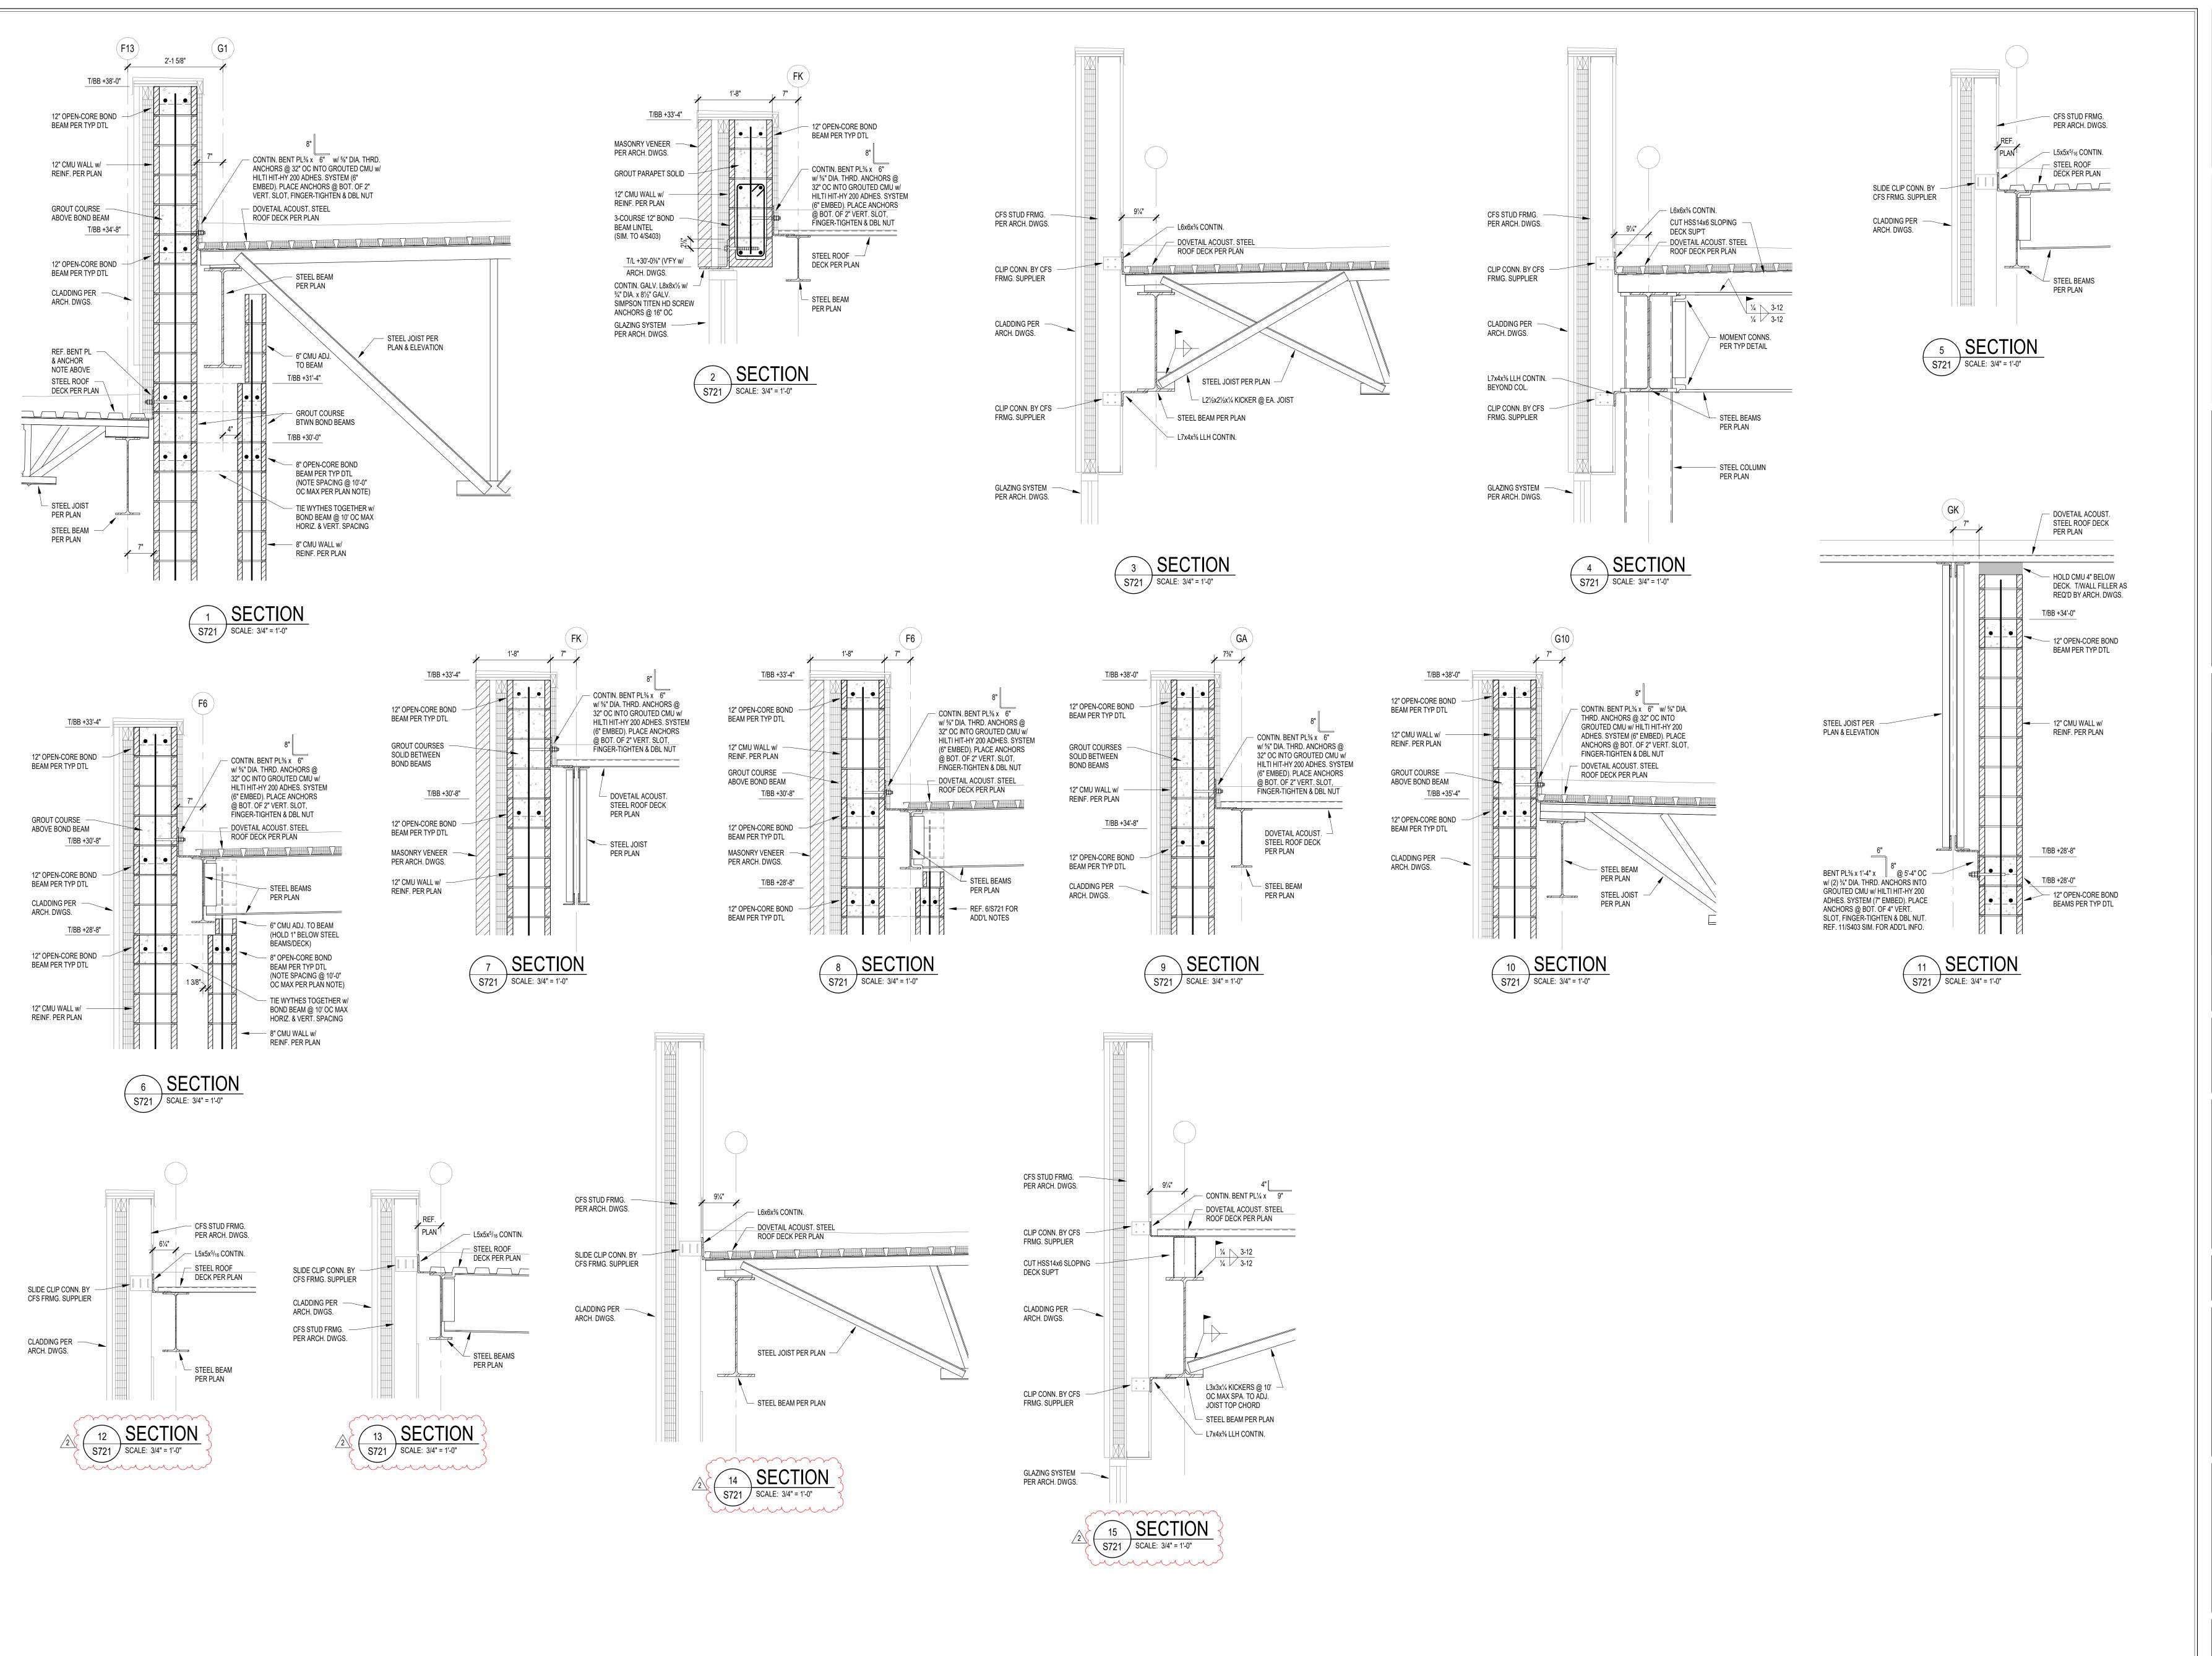

### 3.31 <u>S701 – FRAMING SECTIONS AND DETAILS</u>

A. Add sections 27 through 29/S701.

#### 3.32 <u>S702 – FRAMING SECTIONS AND DETAILS</u>

A. Revise section 1/S702 as shown.

#### 3.33 <u>S703 – FRAMING SECTIONS AND DETAILS</u>

- A. Revise sections 1 through 4/S703 as shown.
- B. Add sections 6 through 13/S703.

#### 3.34 <u>S712 – FRAMING SECTIONS AND DETAILS</u>

- A. Revise sections 1 through 3/S712 as shown.
- B. Add section 4/S712.

#### 3.35 <u>S713 – FRAMING SECTIONS AND DETAILS</u>

A. Add sections 7 through 9/S713.

### 3.36 <u>S721 – FRAMING SECTIONS AND DETAILS</u>

A. Add sections 12 through 15/S721.