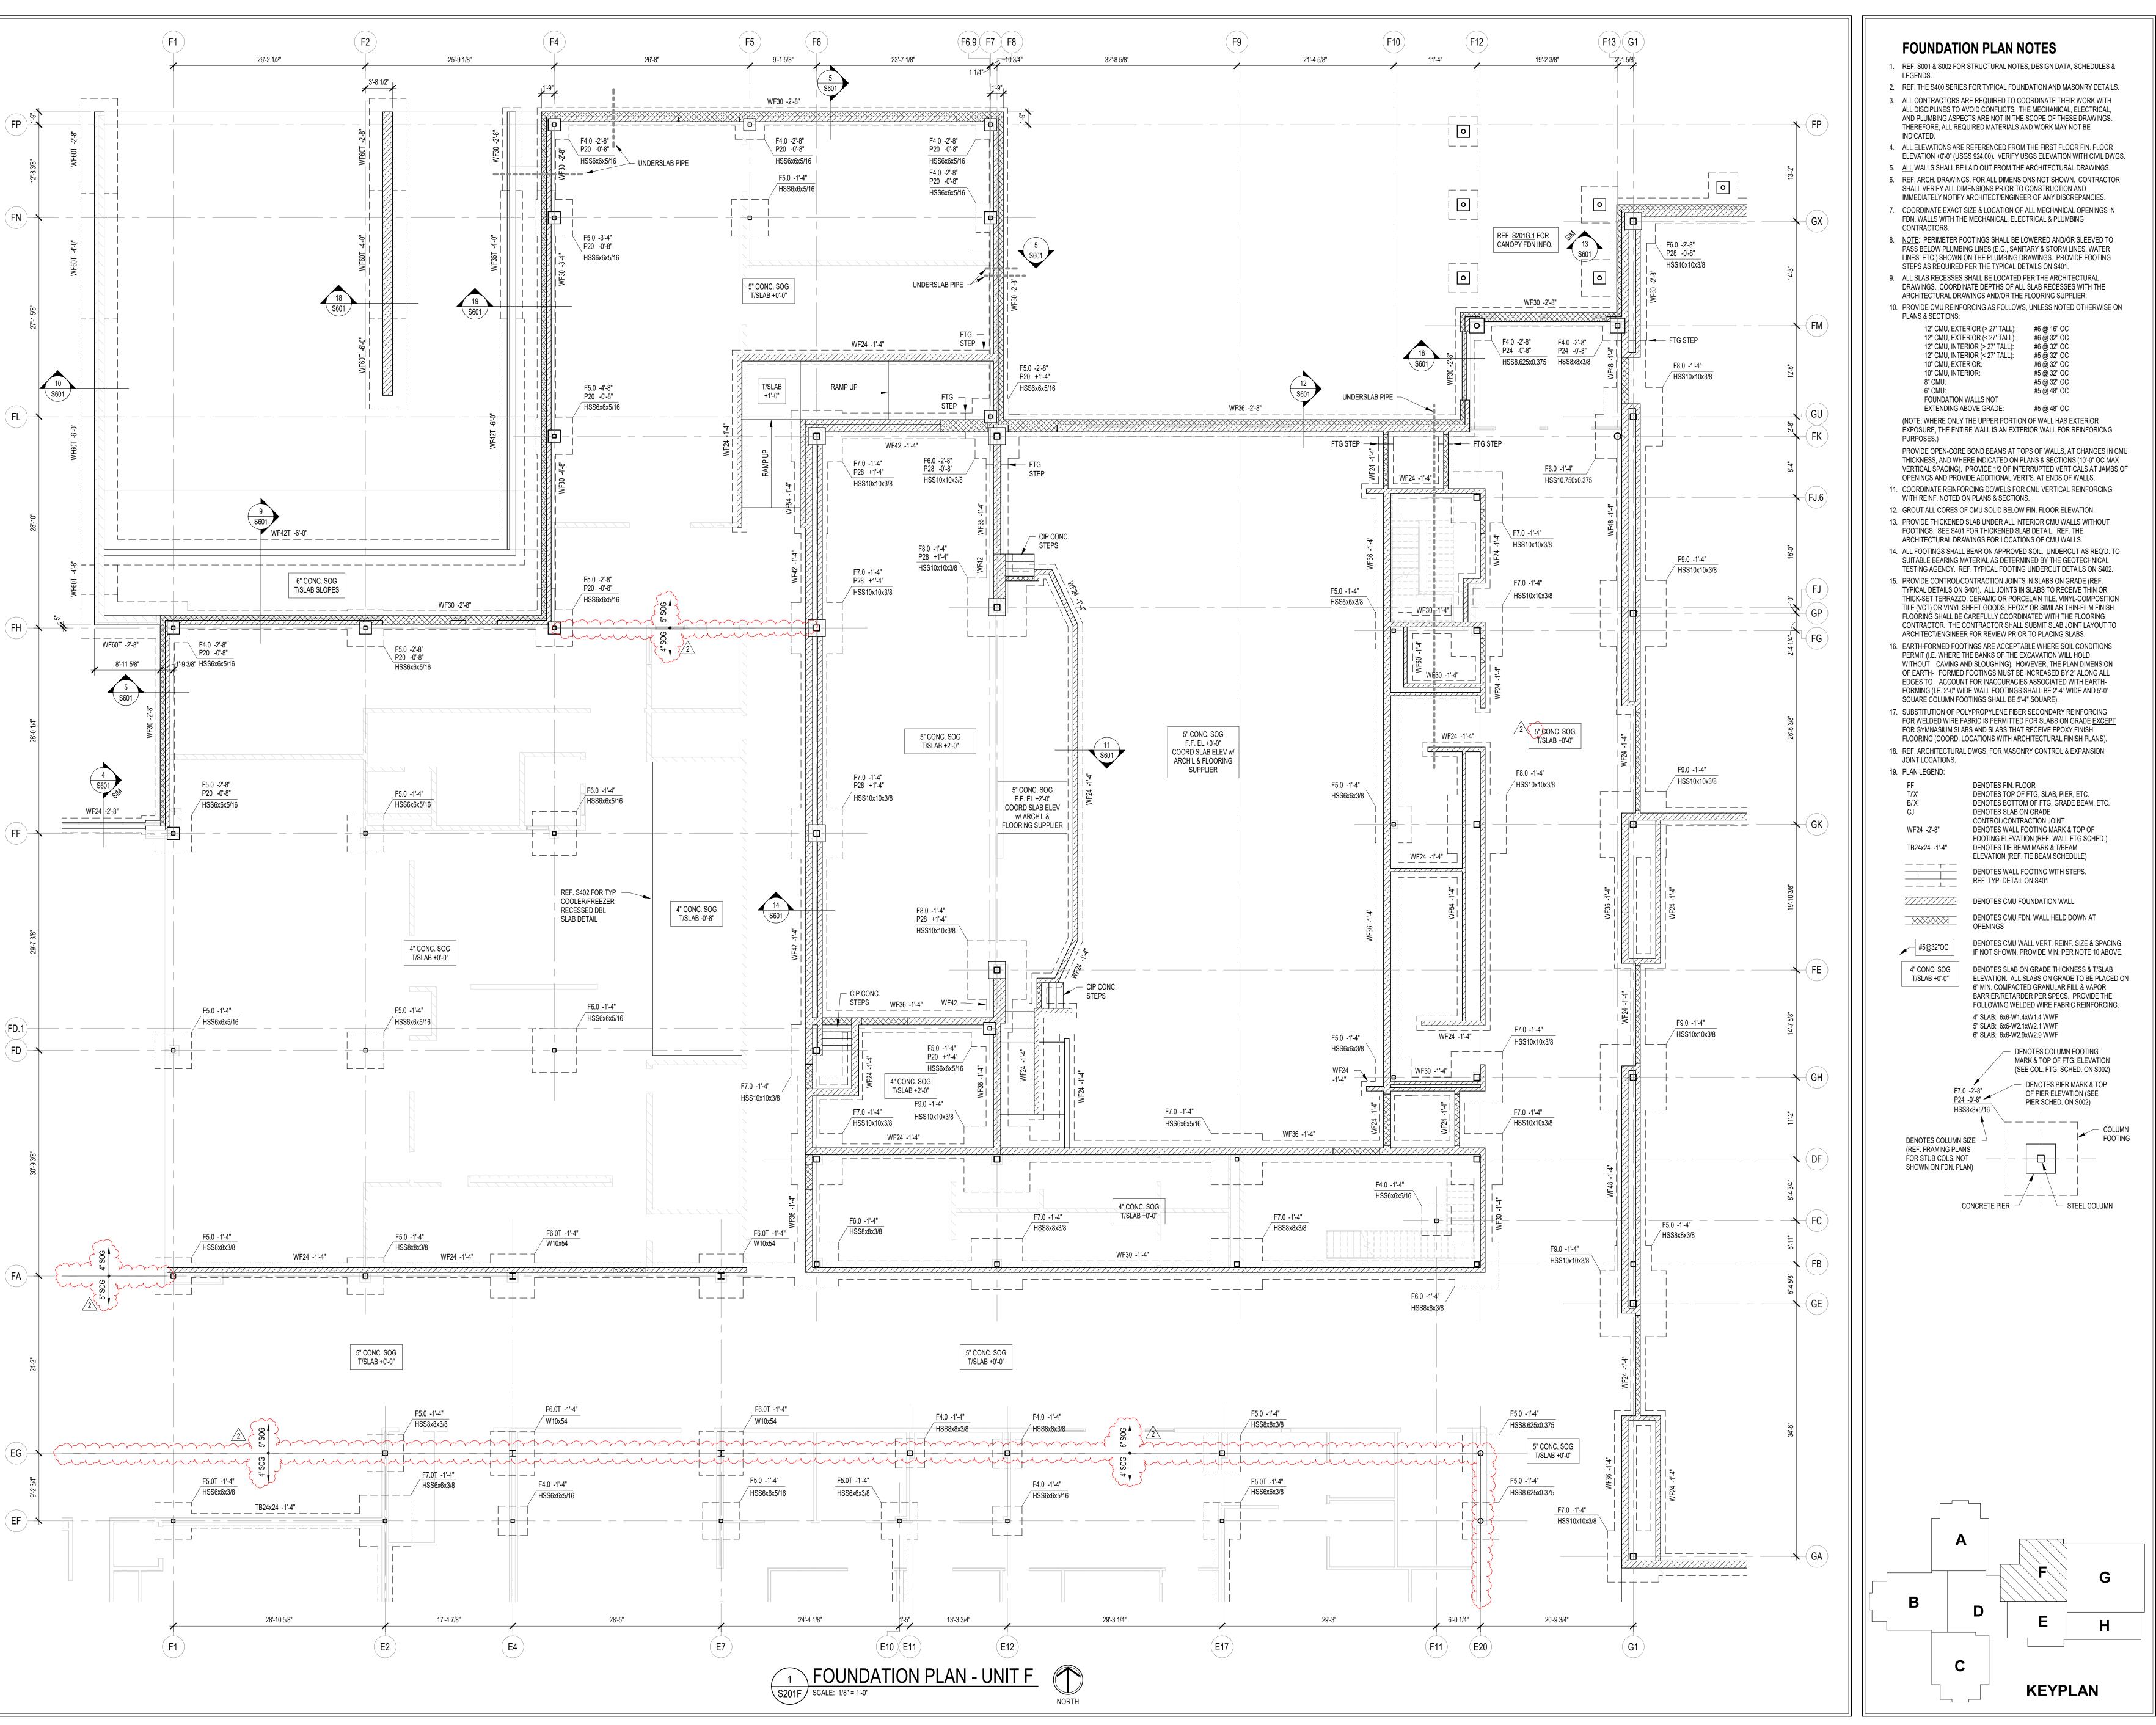

#### 3.17 S201F - FOUNDATION PLAN - UNIT F

A. Add slab on grade thickness delineation lines and notes as shown on plan. Revise slab on grade thickness where noted.

### 3.15 <u>S201D – FOUNDATION PLAN – UNIT D</u>

A. Add slab on grade thickness delineation lines and notes as shown on plan. Revise slab on grade thickness where noted.