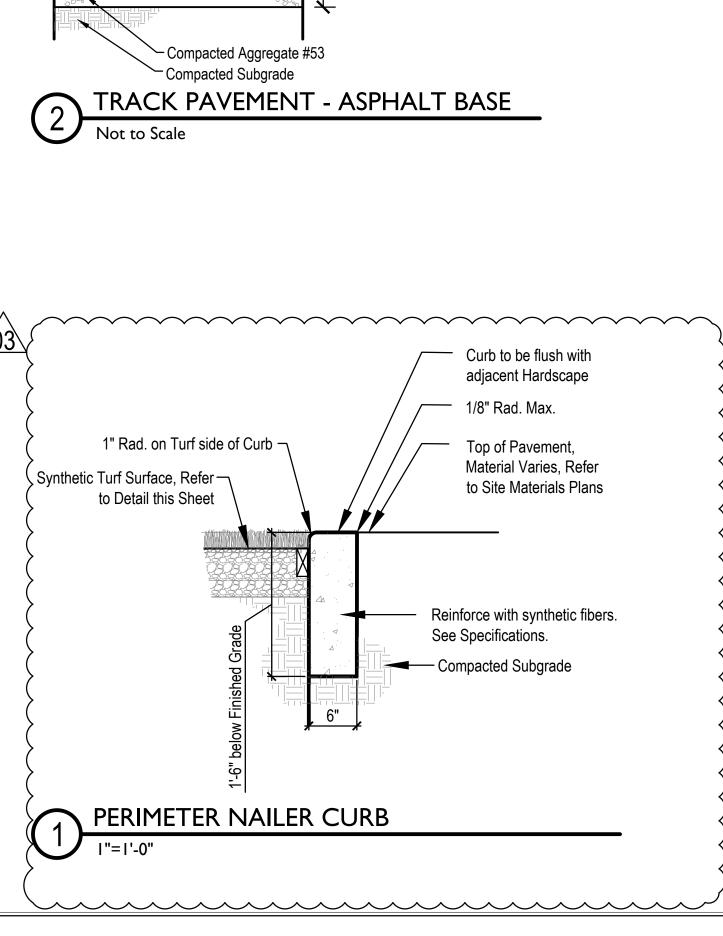

#### 3.14 L513 – SITE DETAILS

- A. REMOVE track concrete base detail
- B. ADD perimeter nailer curb and synthetic turf detail.