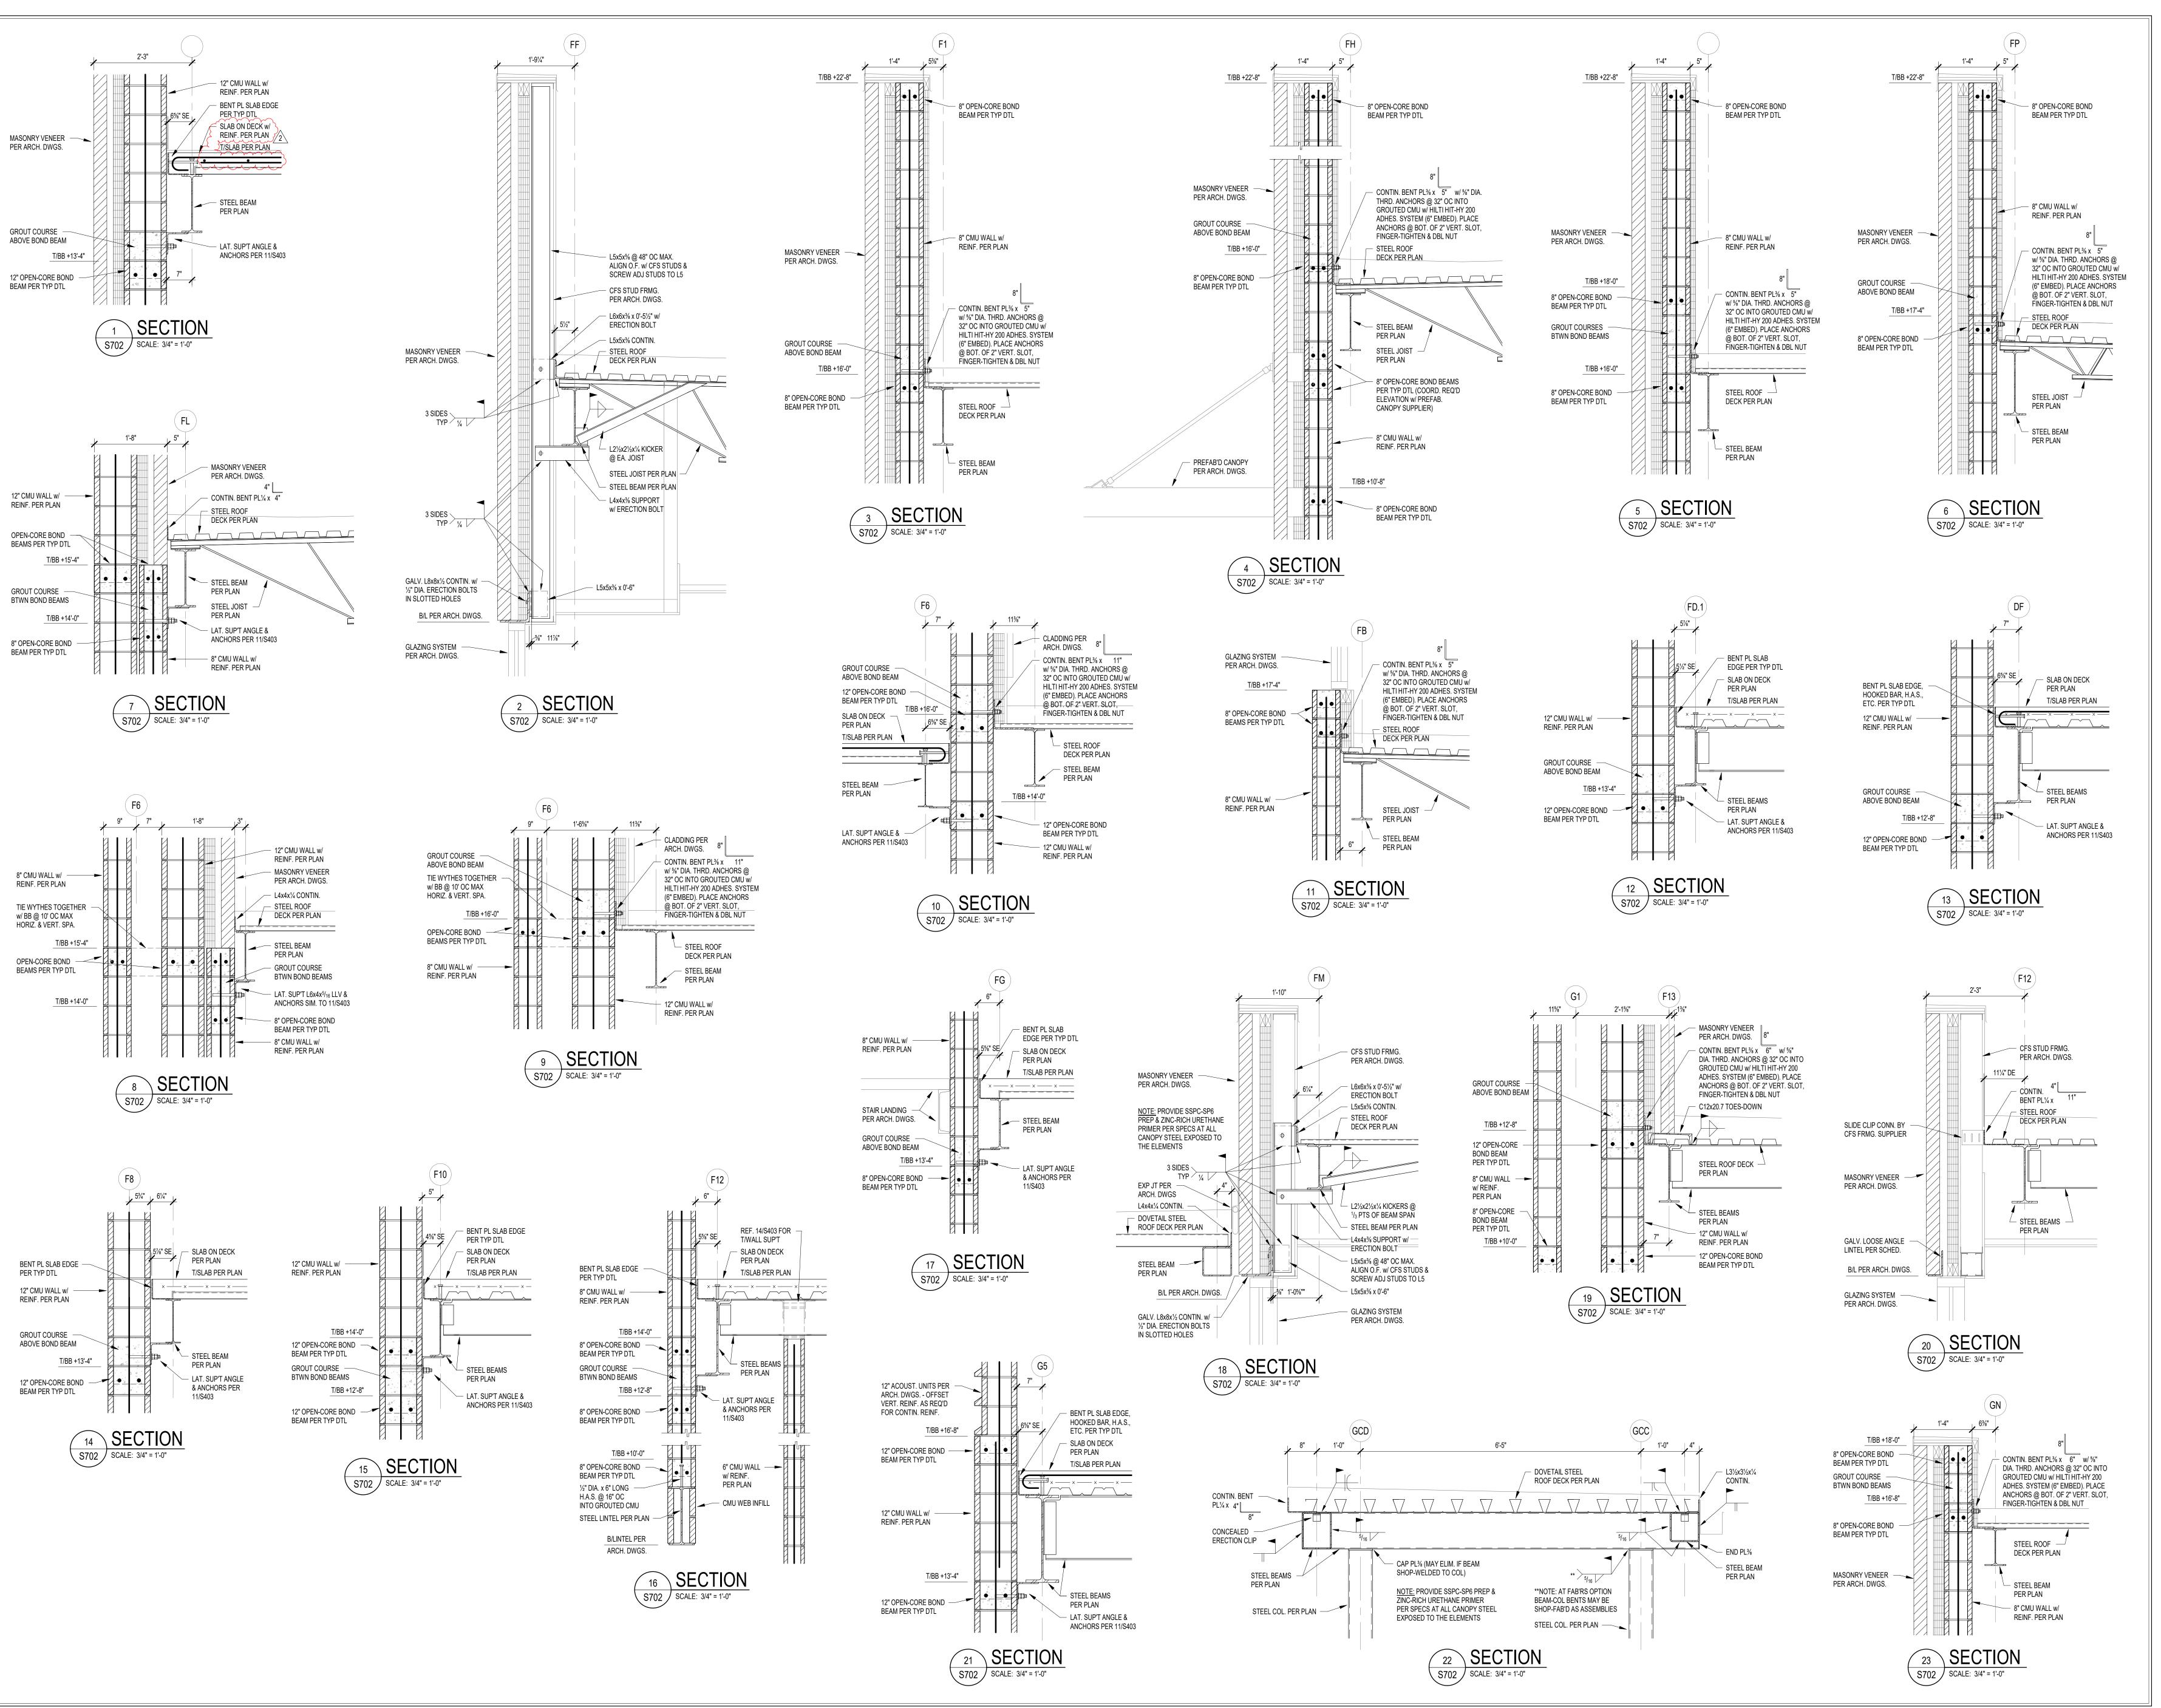

#### 3.32 <u>S702 – FRAMING SECTIONS AND DETAILS</u>

A. Revise section 1/S702 as shown.

#### 3.21 S202B – SECOND FLOOR FRAMING PLAN – UNIT B

- A. Add/revise slab edge dimensions as shown on plan.
- B. Add section callouts as shown.
- C. Revise section cut sheet reference from S601 to S701 at locations shown on plan.

#### 3.23 S202D – SECOND FLOOR & LOW ROOF FRAMING PLAN – UNIT D

- A. Add section callouts as shown.
- B. Add/revise slab edge dimensions & layout as shown on plan.
- C. Add kickers as shown on plan (reference 13/S703).