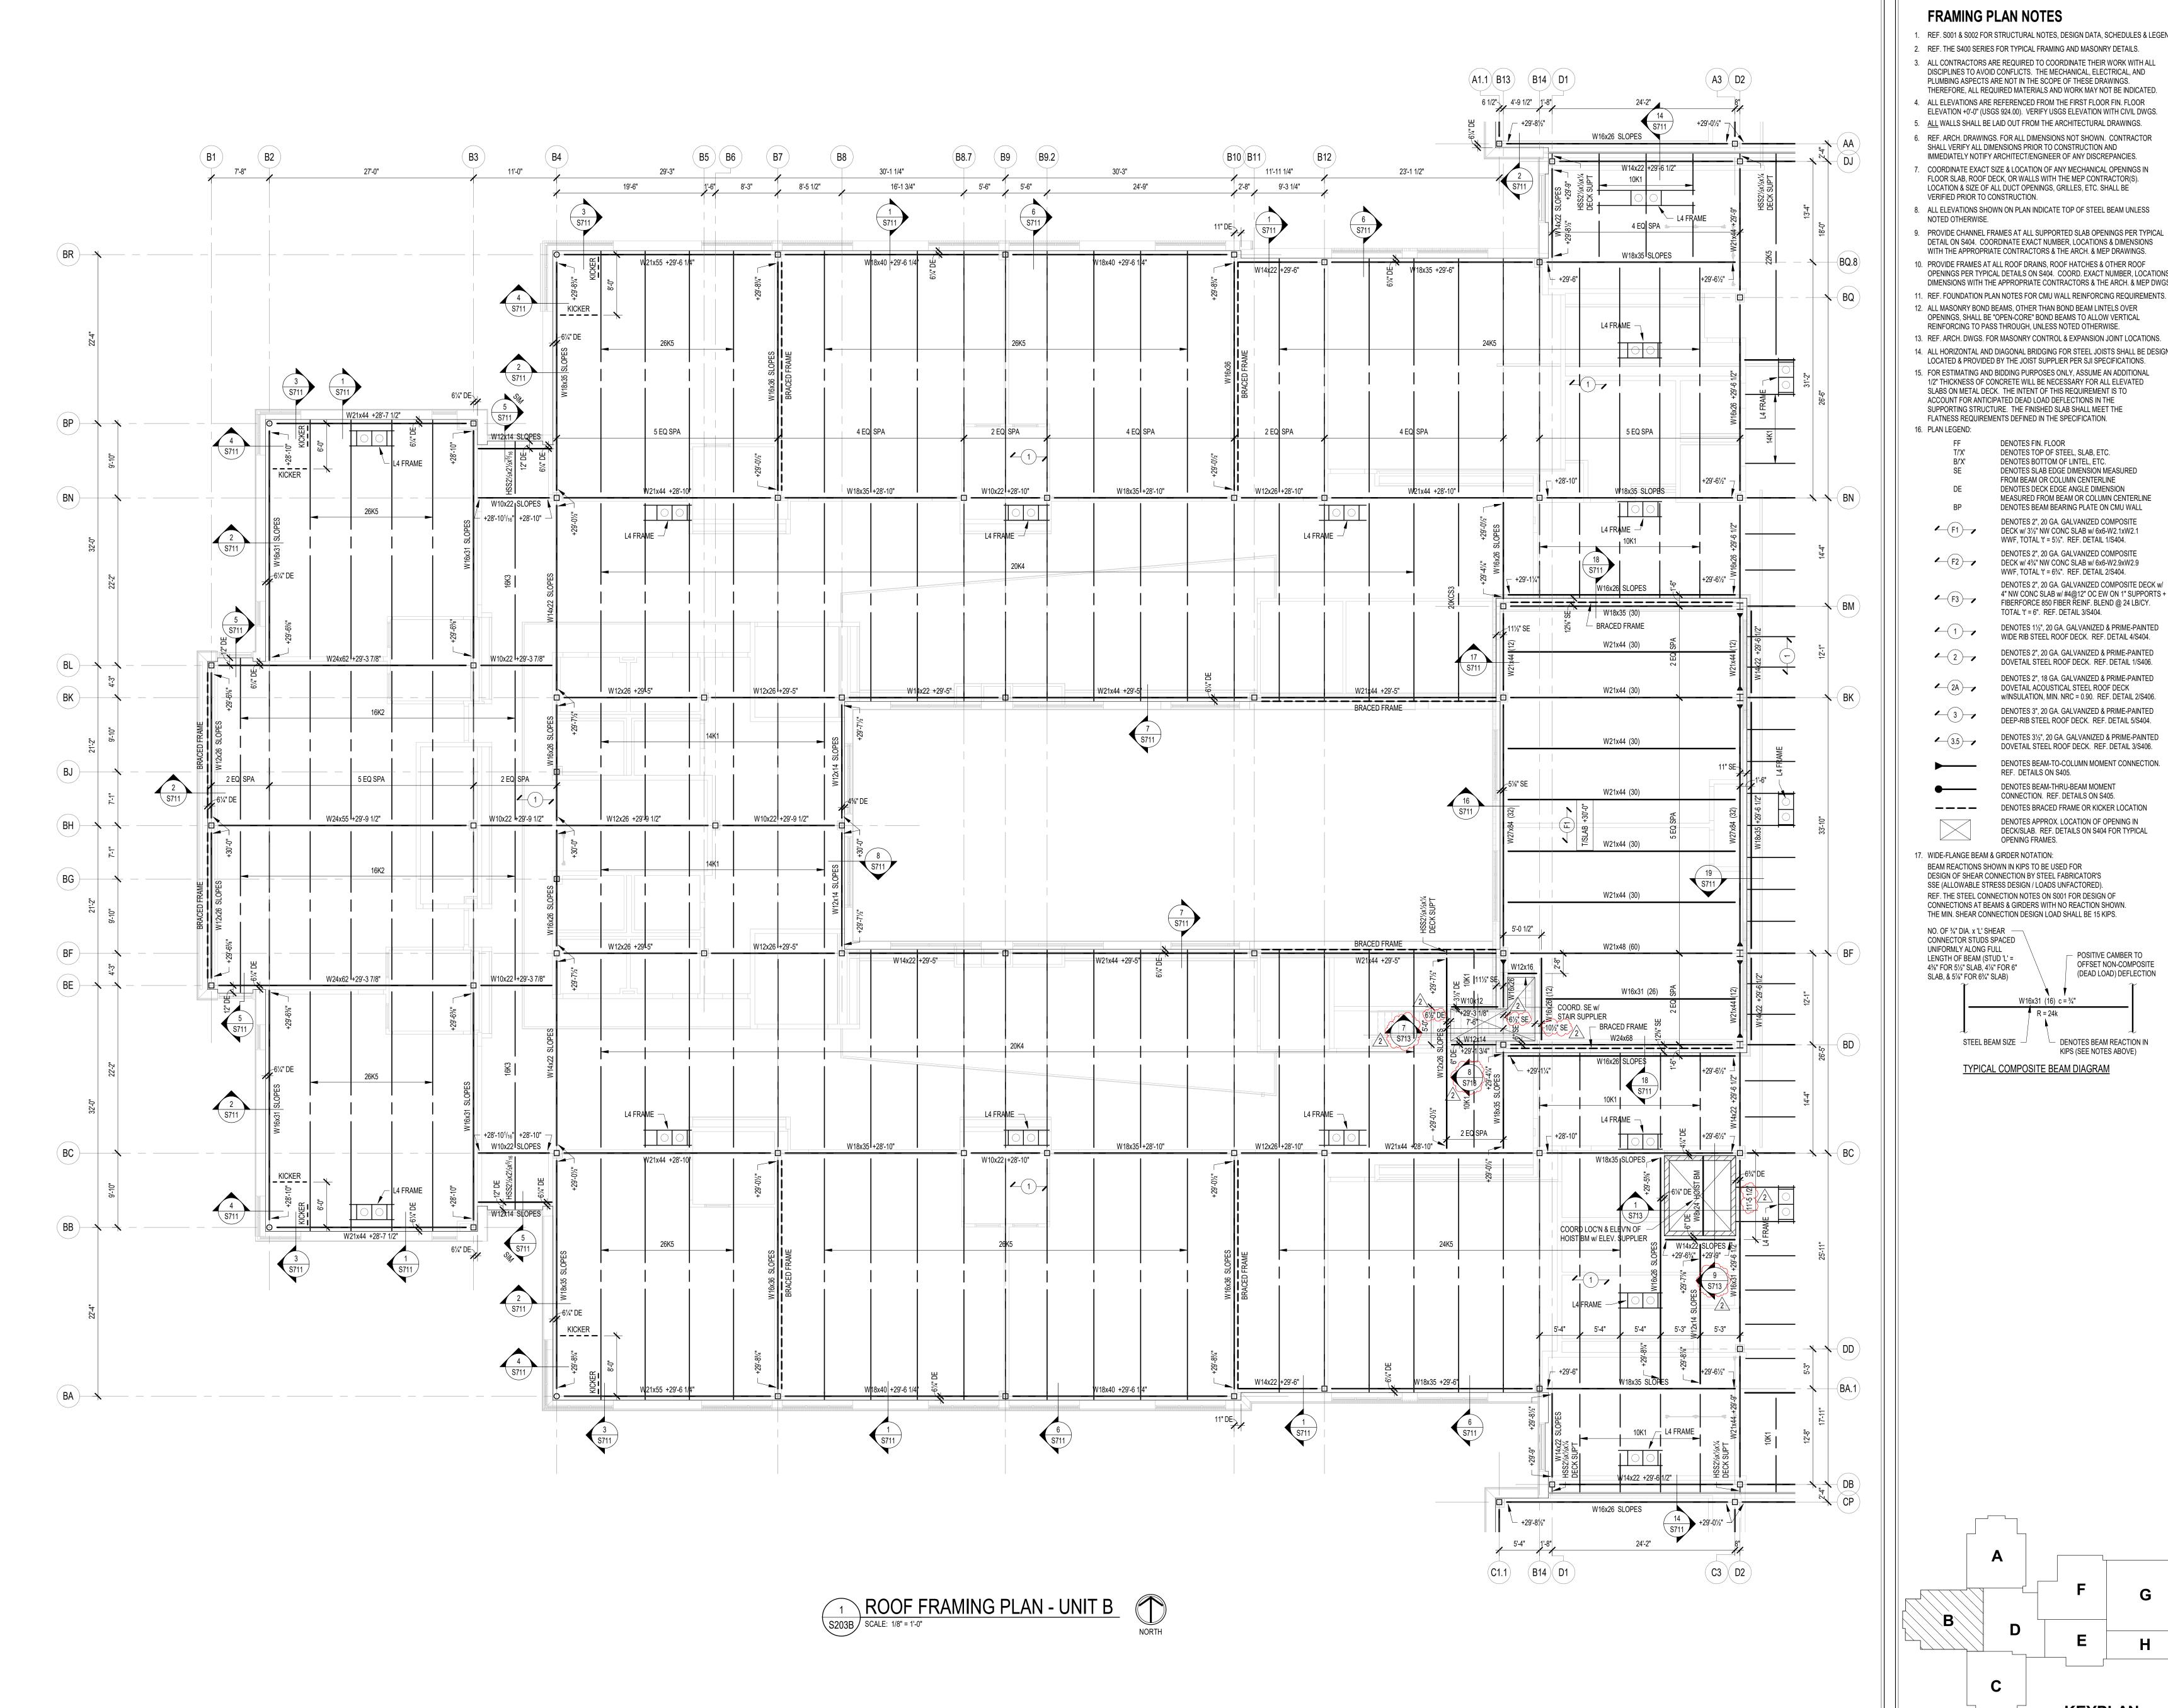

#### 3.28 <u>S203B – ROOF FRAMING PLAN – UNIT B</u>

- A. Revise slab edge & deck edge dimensions as shown on plan.
- B. Add section callouts as shown.
- C. Add framing dimension to beam south of elevator shaft as shown.

#### 3.21 S202B – SECOND FLOOR FRAMING PLAN – UNIT B

- A. Add/revise slab edge dimensions as shown on plan.
- B. Add section callouts as shown.
- C. Revise section cut sheet reference from S601 to S701 at locations shown on plan.