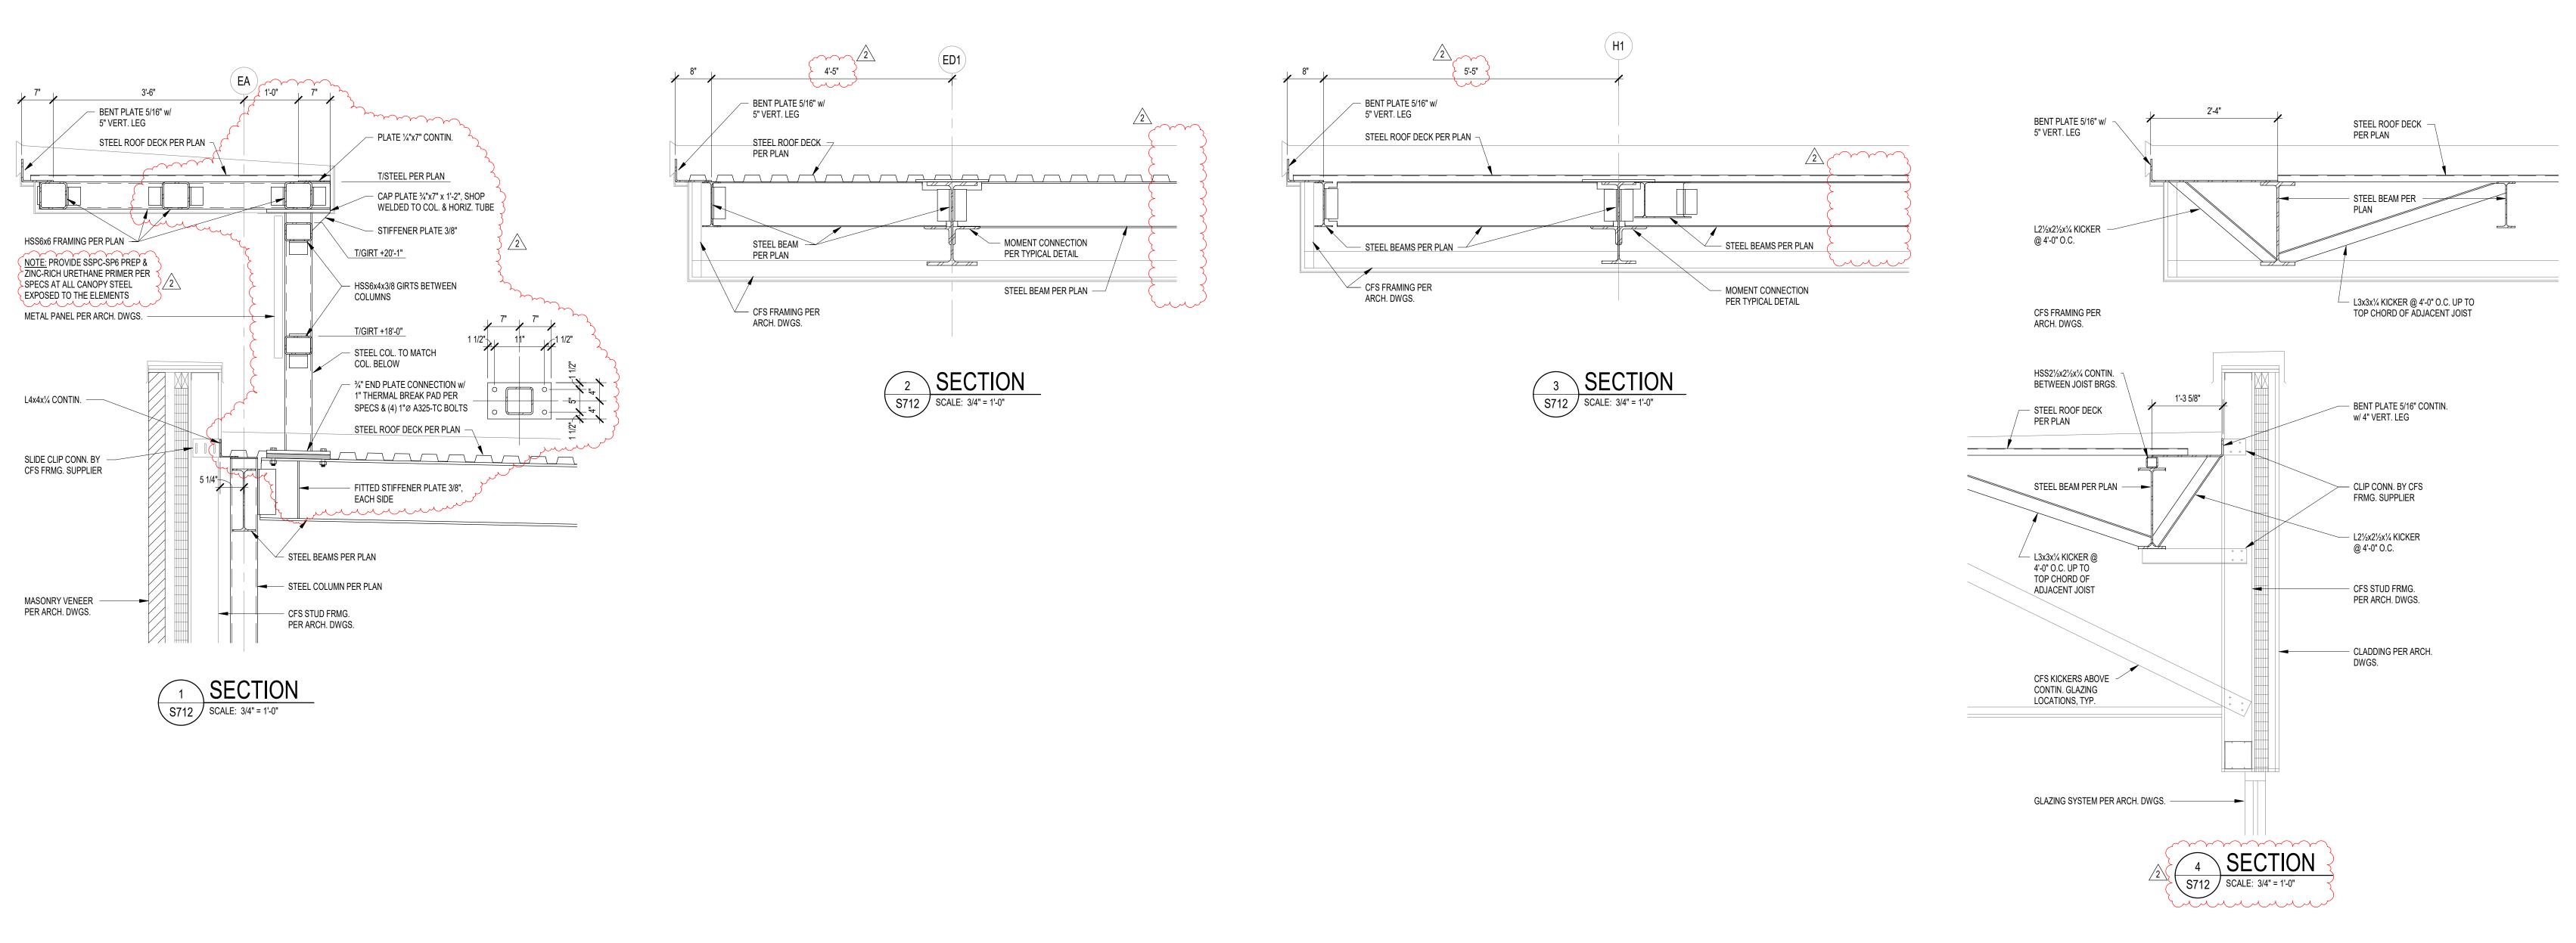

#### 3.34 <u>S712 – FRAMING SECTIONS AND DETAILS</u>

- A. Revise sections 1 through 3/S712 as shown.
- B. Add section 4/S712.