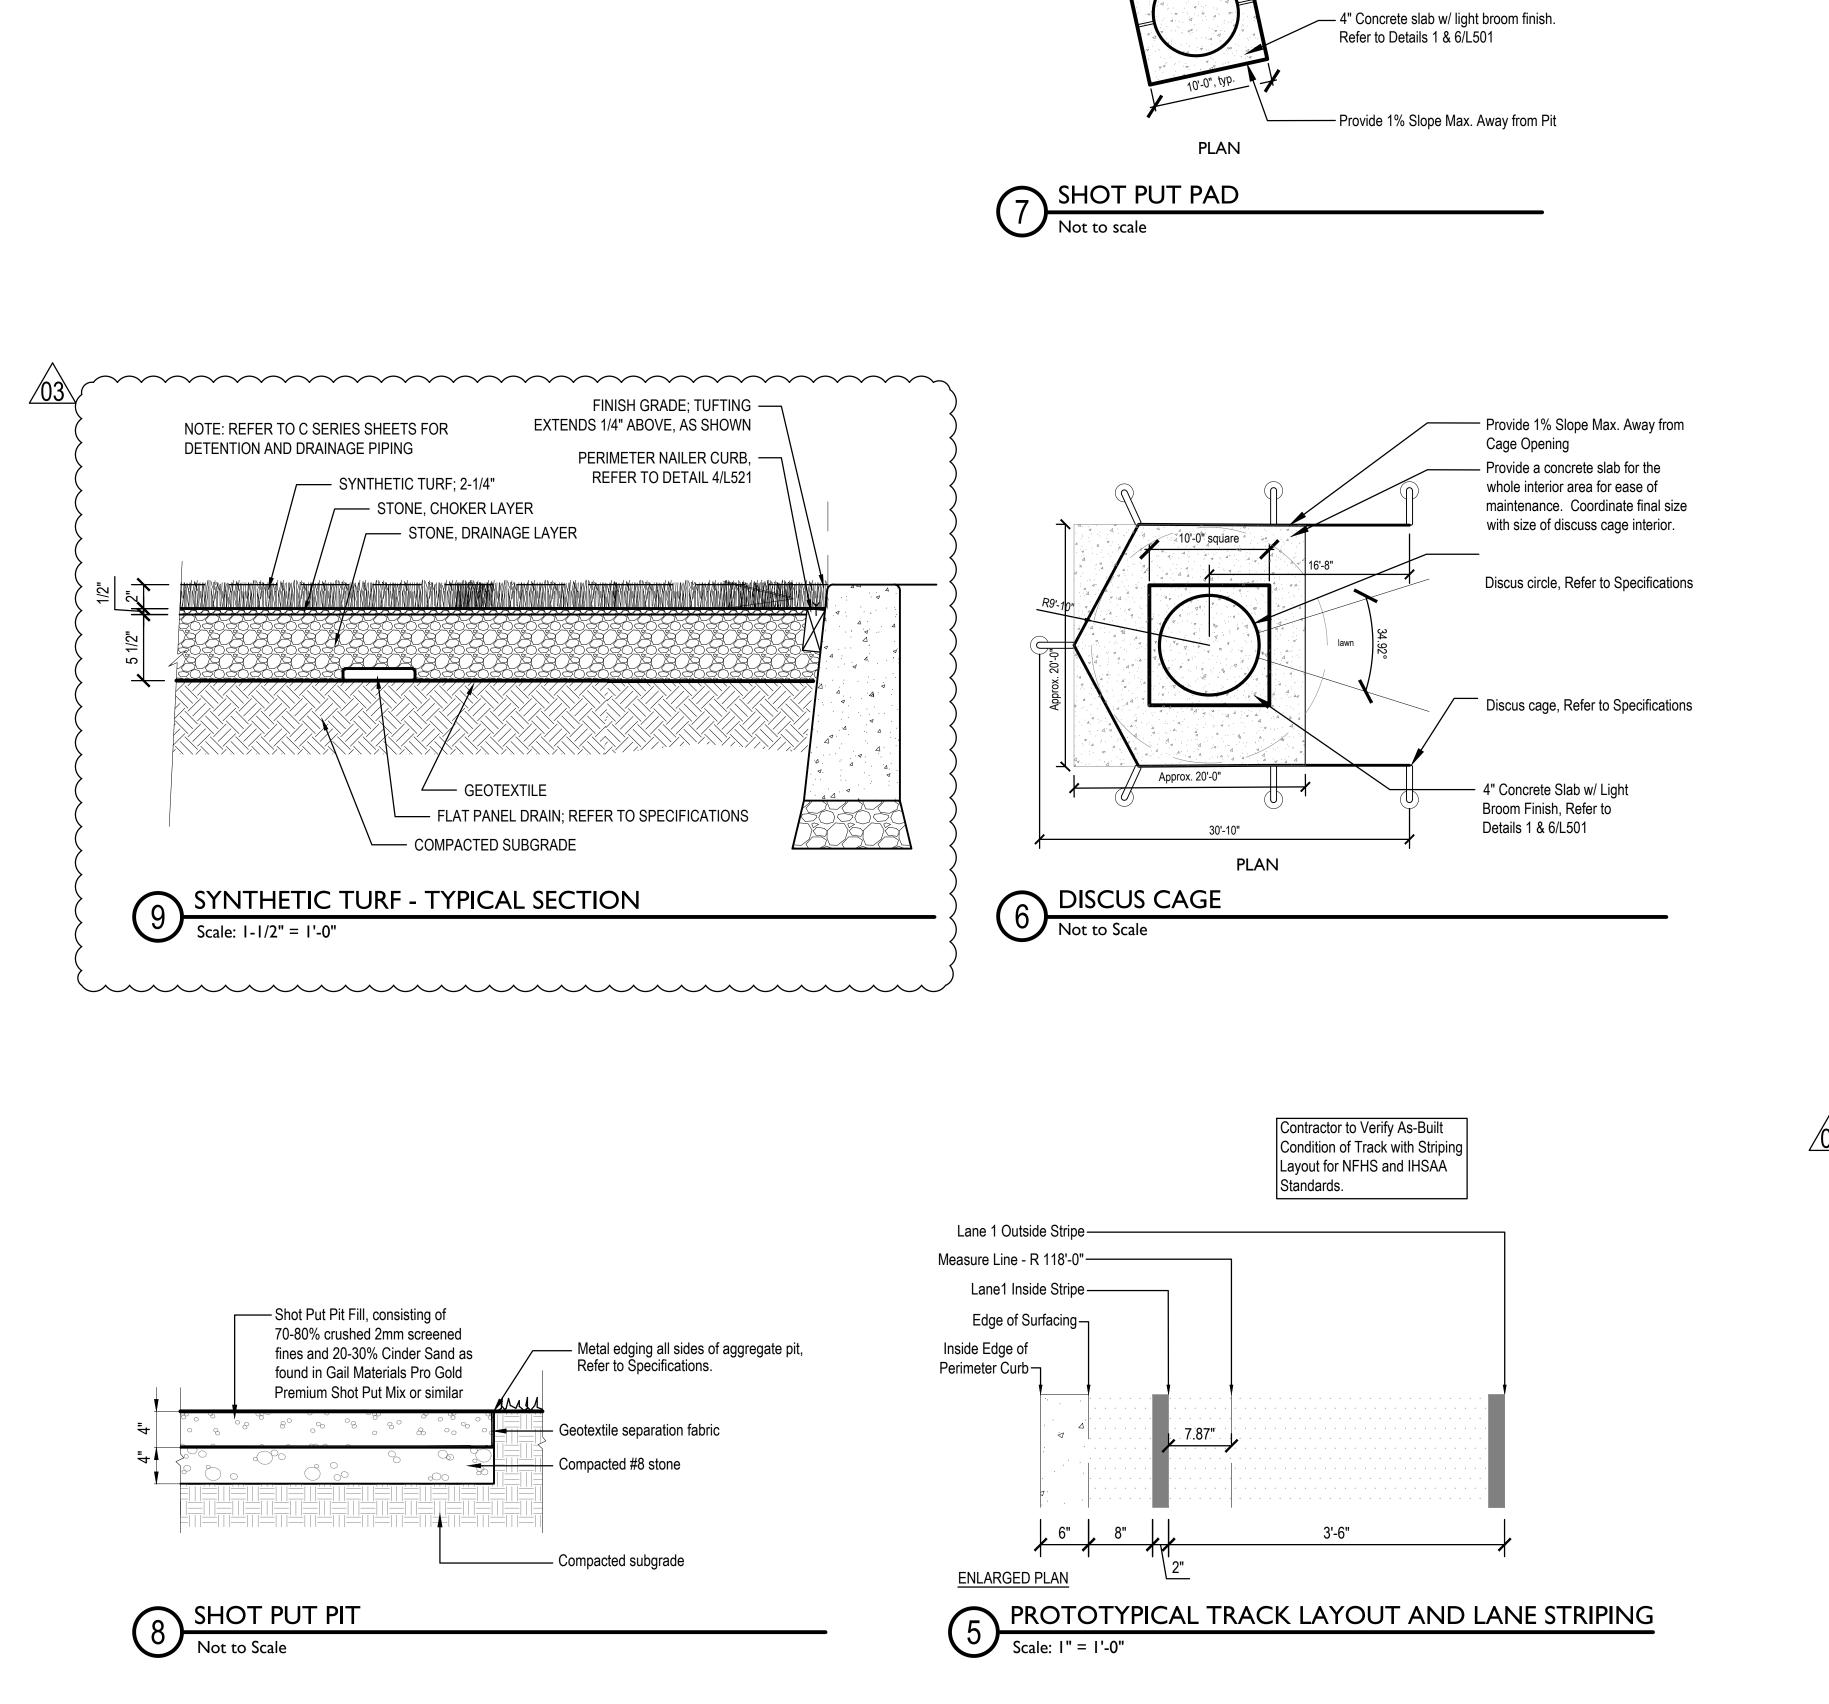

#### **LANDSCAPE**

- 3.1 <u>L102 MATERIALS & NOTES</u>
  - A. REMOVE (9) steel pipe bollards in loading dock area

- B. ADD guardrail in loading dock area
- C. ADD guardrail to legend.
- D. CLARIFY G04 label at Athletic Storage Building
- E. ADD G02 callout to gate north of Athletic Storage Building
- F. ADD bleacher and press box labels
- G. MODIFY G04 call out from a 10'-0" gate to a 12'-0" gate

### 3.5 <u>L202 – LAYOUT PLAN</u>

- A. CLARIFY jointing and layout within loading dock area
- B. REMOVE (9) steel pipe bollards in loading dock area
- C. ADD guardrail in loading dock area

### 3.10 <u>L306 – ENLARGED ATHLETIC PLANS</u>

- A. REMOVE track concrete base and standard concrete from legend
- B. CLARIFY P1.1 track asphalt detail references
- C. ADD synthetic sports turf and nailer board callouts
- D. ADD bleacher and press box labels
- E. REMOVE F1.1 from legend. Refer to G1.3.

#### 3.11 L500 – SITE DETAILS

A. ADD guardrail detail.

#### 3.14 L513 – SITE DETAILS

- A. REMOVE track concrete base detail
- B. ADD perimeter nailer curb and synthetic turf detail.