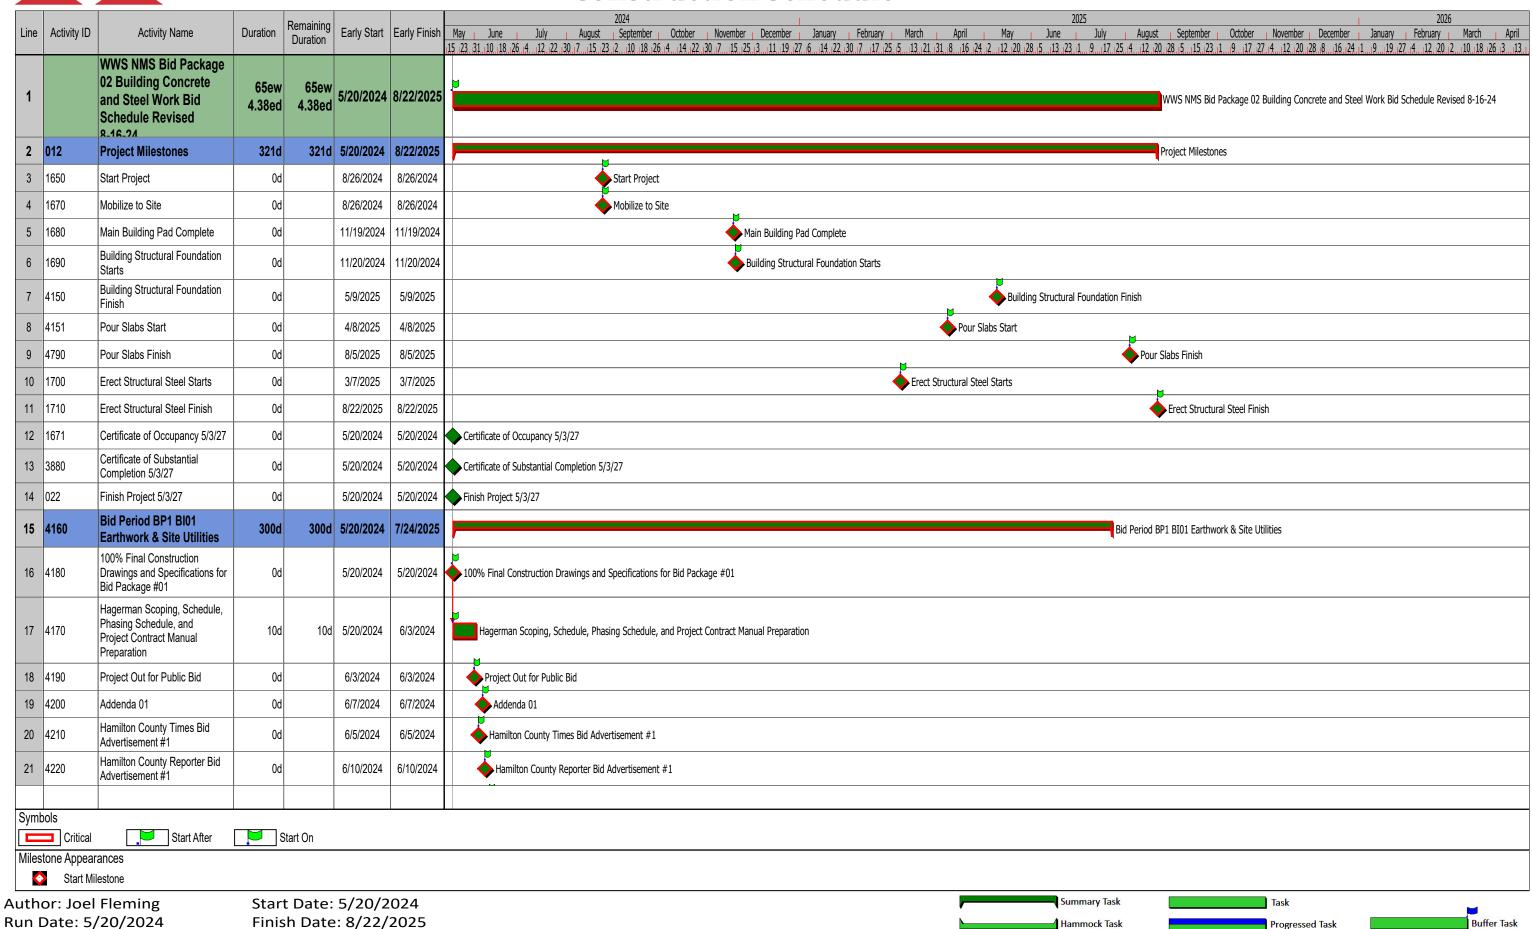

#### I. GENERAL INFORMATION

- 1. Please be informed that Addenda 1 through 4 were issued as part of the Bid Package 01, Bid Item 01 Site Excavation and Utility Work.
- 2. Also, Addendum #05 Dated 08.09.2024 has been issued.
- 3. This is for Addendum #06 Dated 08.16.2024.
- 4. Note: The Prebid Meeting for this project is Tuesday, 08.20.2024 at 1:00 pm.

#### II. CHANGES TO THE PROJECT CONTRACT MANUAL

- 1. The Prebid Meeting for this project is Tuesday, 08.20.2024 at 1pm at 19500 Tomlinson Road, Westfield, IN. 46074 per the Bid Advertisement Section 00 11 13, and "not" Thursday, 08.22.2024 at 1:00 pm per the Instruction to Bidders Section 00 21 13.
- 2. Replace the Instruction to Bidders Section 00 21 13 with the attached document to correct this.
- 3. All contractors shall review the attached CSO, Context, and LHB, Addendum #06 Dated 08.16.2024 and incorporate the changes made to the drawings and specifications into the respective bid item scope of bid.
- 4. All Bidders shall review the updated Section 00 01 15 List of Drawings.
- 5. All Bidders shall review the updated Section 00 01 16 List of Specifications.
- 6. All Bidders shall review the updated Master Project Bid Schedule Dated 08.16.2024 per Section 00 31 13.02
- 7. This Addendum includes added, updated, and revised: "L", Landscape drawings, "S", Structural drawings and "A", Architectural drawings: L102, L103, L106, L107, L202, L206, L303, L304, L305, L306, L500, L502, L511, L513, S201D, S201E, S201F, S201G, S201H, S202A, S202B, S202C, S202D, S202E, S202EFG, S202G, S202H, S203B, S203D, S204BCD, S701, S702, S703, S712, S713, S721, A120, A121, A455.
- 8. Bid Item #02 Building Concrete Contractor will review this Addendum #06 and be responsible to furnish and install the work per the Scope of Bid Section 00 24 00.
- 9. Bid Item #03 Steel and Railing Contractor will review this Addendum #06 and be responsible to furnish and install the work per the Scope of Bid Section 00 24 00.
- 10. Bid Item #02 Building Concrete Contractor shall furnish and install the Stair Nosings per Spec Section 05 55 16 to the Stair per the Detail 1/A455.
- 11. Bid Item #03 Steel and Railing Contractor shall amend the Pipe Bollards to the Guardrail detail at the loading dock per Legend R04 on L102 and per the detail 10/L500. So delete the ten (10) bollards along the ramp and furnish and install the galvanized guardrail at this location. Bid Item #02 Building Concrete to amend your scope for the number of bollards to install.
- 12. Bid Item #02 Building Concrete Contractor shall furnish and install the concrete foundations per the detail 2 on S201H.
- 13. Bid Item #03 Steel and Railing Contractor shall furnish and install the added roof ladders per the Drawing A120 and the Details 10 and 11 on A131.

- 14. Bid Item #02 Building Concrete Contractor shall furnish and install your own concrete wash out dumpsters for your work and misc trash and debris dumpsters for your work.
- 15. Bid Item #02 Building Concrete Contractor shall furnish and install the steel sleeves under the foundation system. The Mechanical Contractor to furnish them and provide invert elevations for installation.
- 16. Bid Item #03 Steel and Railing Contractor shall furnish and install four (4) landing corrals on the second floor for material handling. Locations to be provided at a later date from the Construction Manager.
- 17. Bid Item #02 Building Concrete Contractor shall furnish and install temporary handrails per OSHO and IOSHA to the steel stairs, these should be the clamp on type
- 18. Also as a part of the Addendum #06 we are sharing the Updated Drawings Dated 08.09.2024. This applies to all disciplines except Structural and Civil Drawings. The Structural set remains dated as 07.26.2024 plus any addendum revisions and the Civil Drawings remain dated as 05.20.2024, plus any addendum revisions.

### III. DESIGN INFORMATION

1. CSO, Context, and LHB Addendum #06 Dated 08.16.2024.

**END OF SECTION** 