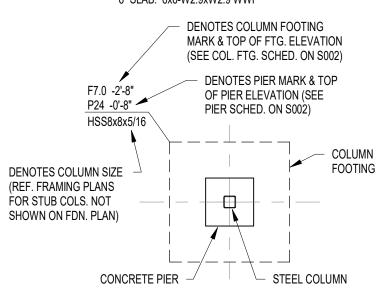

### 3.19 <u>S201H – FOUNDATION PLANS – UNIT H & ENTRY GATES</u>

- A. Revise sheet name to "FOUNDATION PLANS UNIT H & ENTRY GATES".
- B. Add entry gates foundation plan 2/S201H.
- C. Revise column grid dimension as shown.
- D. Add slab on grade thickness delineation line and notes as shown on plan.
- E. Revise foundation wall/wall footing layout as shown on plan.