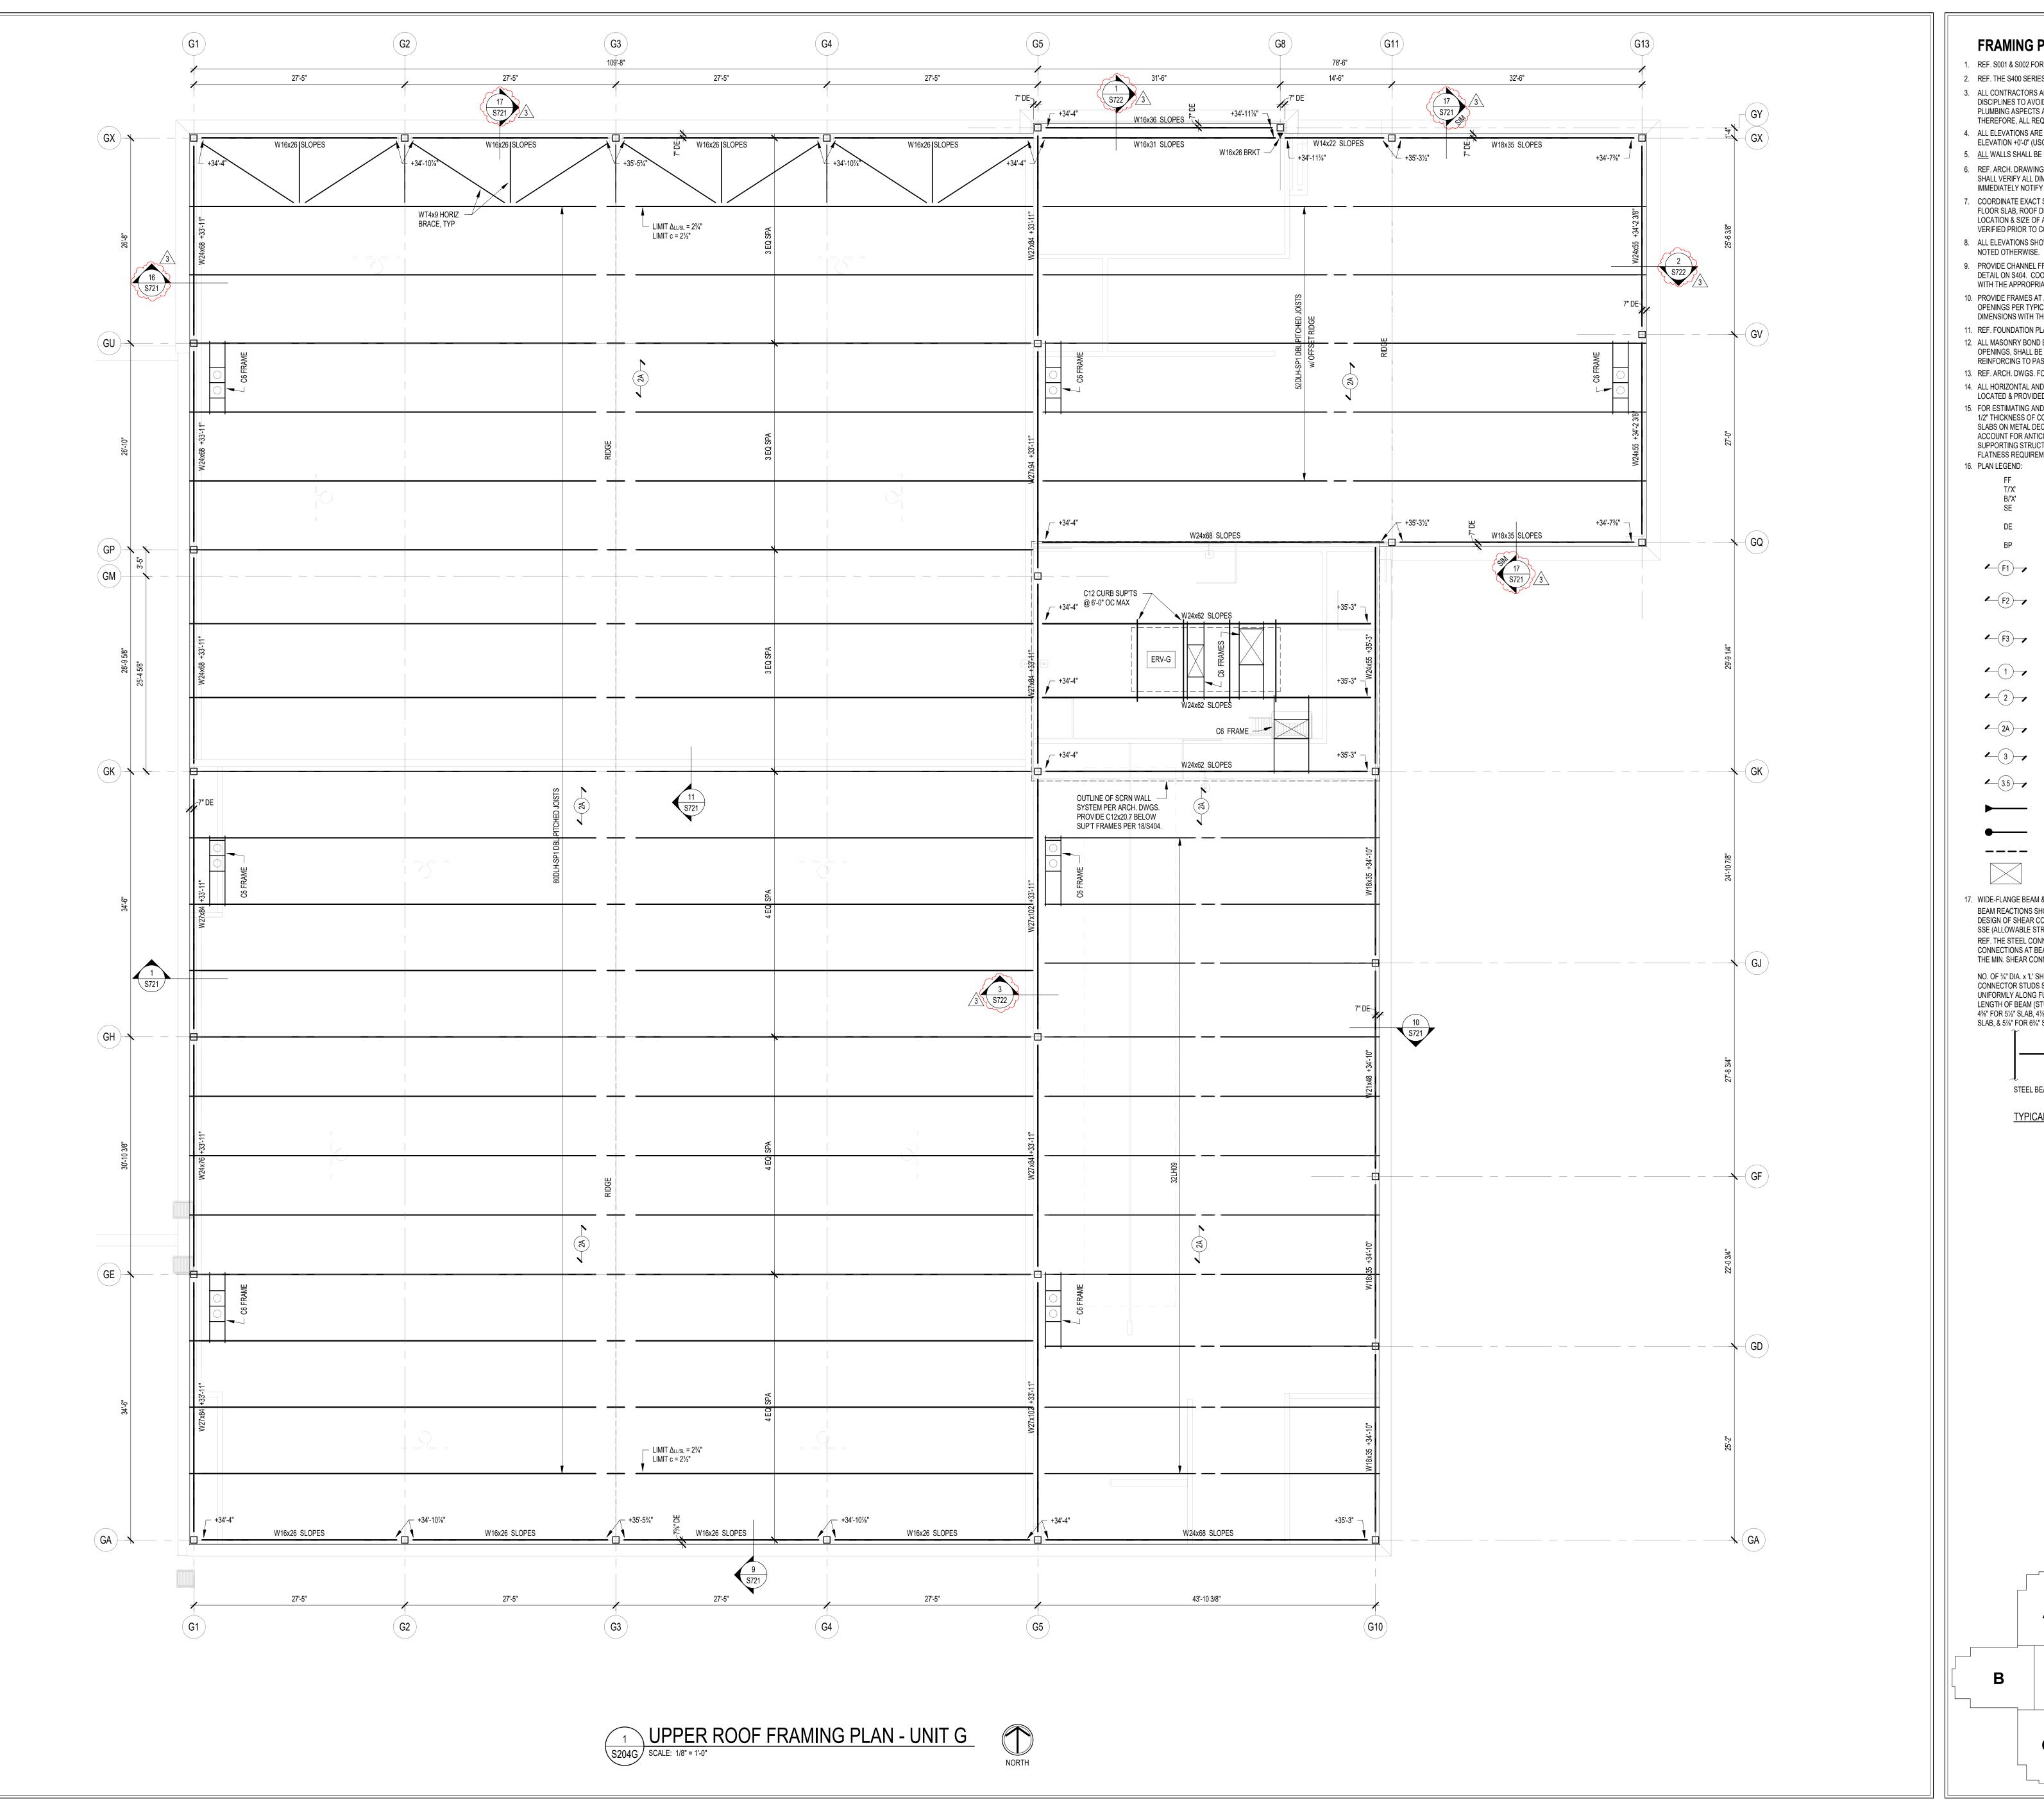

#### 3.14 S202G – SECOND FLOOR & LOW ROOF FRAMING PLAN – UNIT G

A. Add floor opening frames as shown.