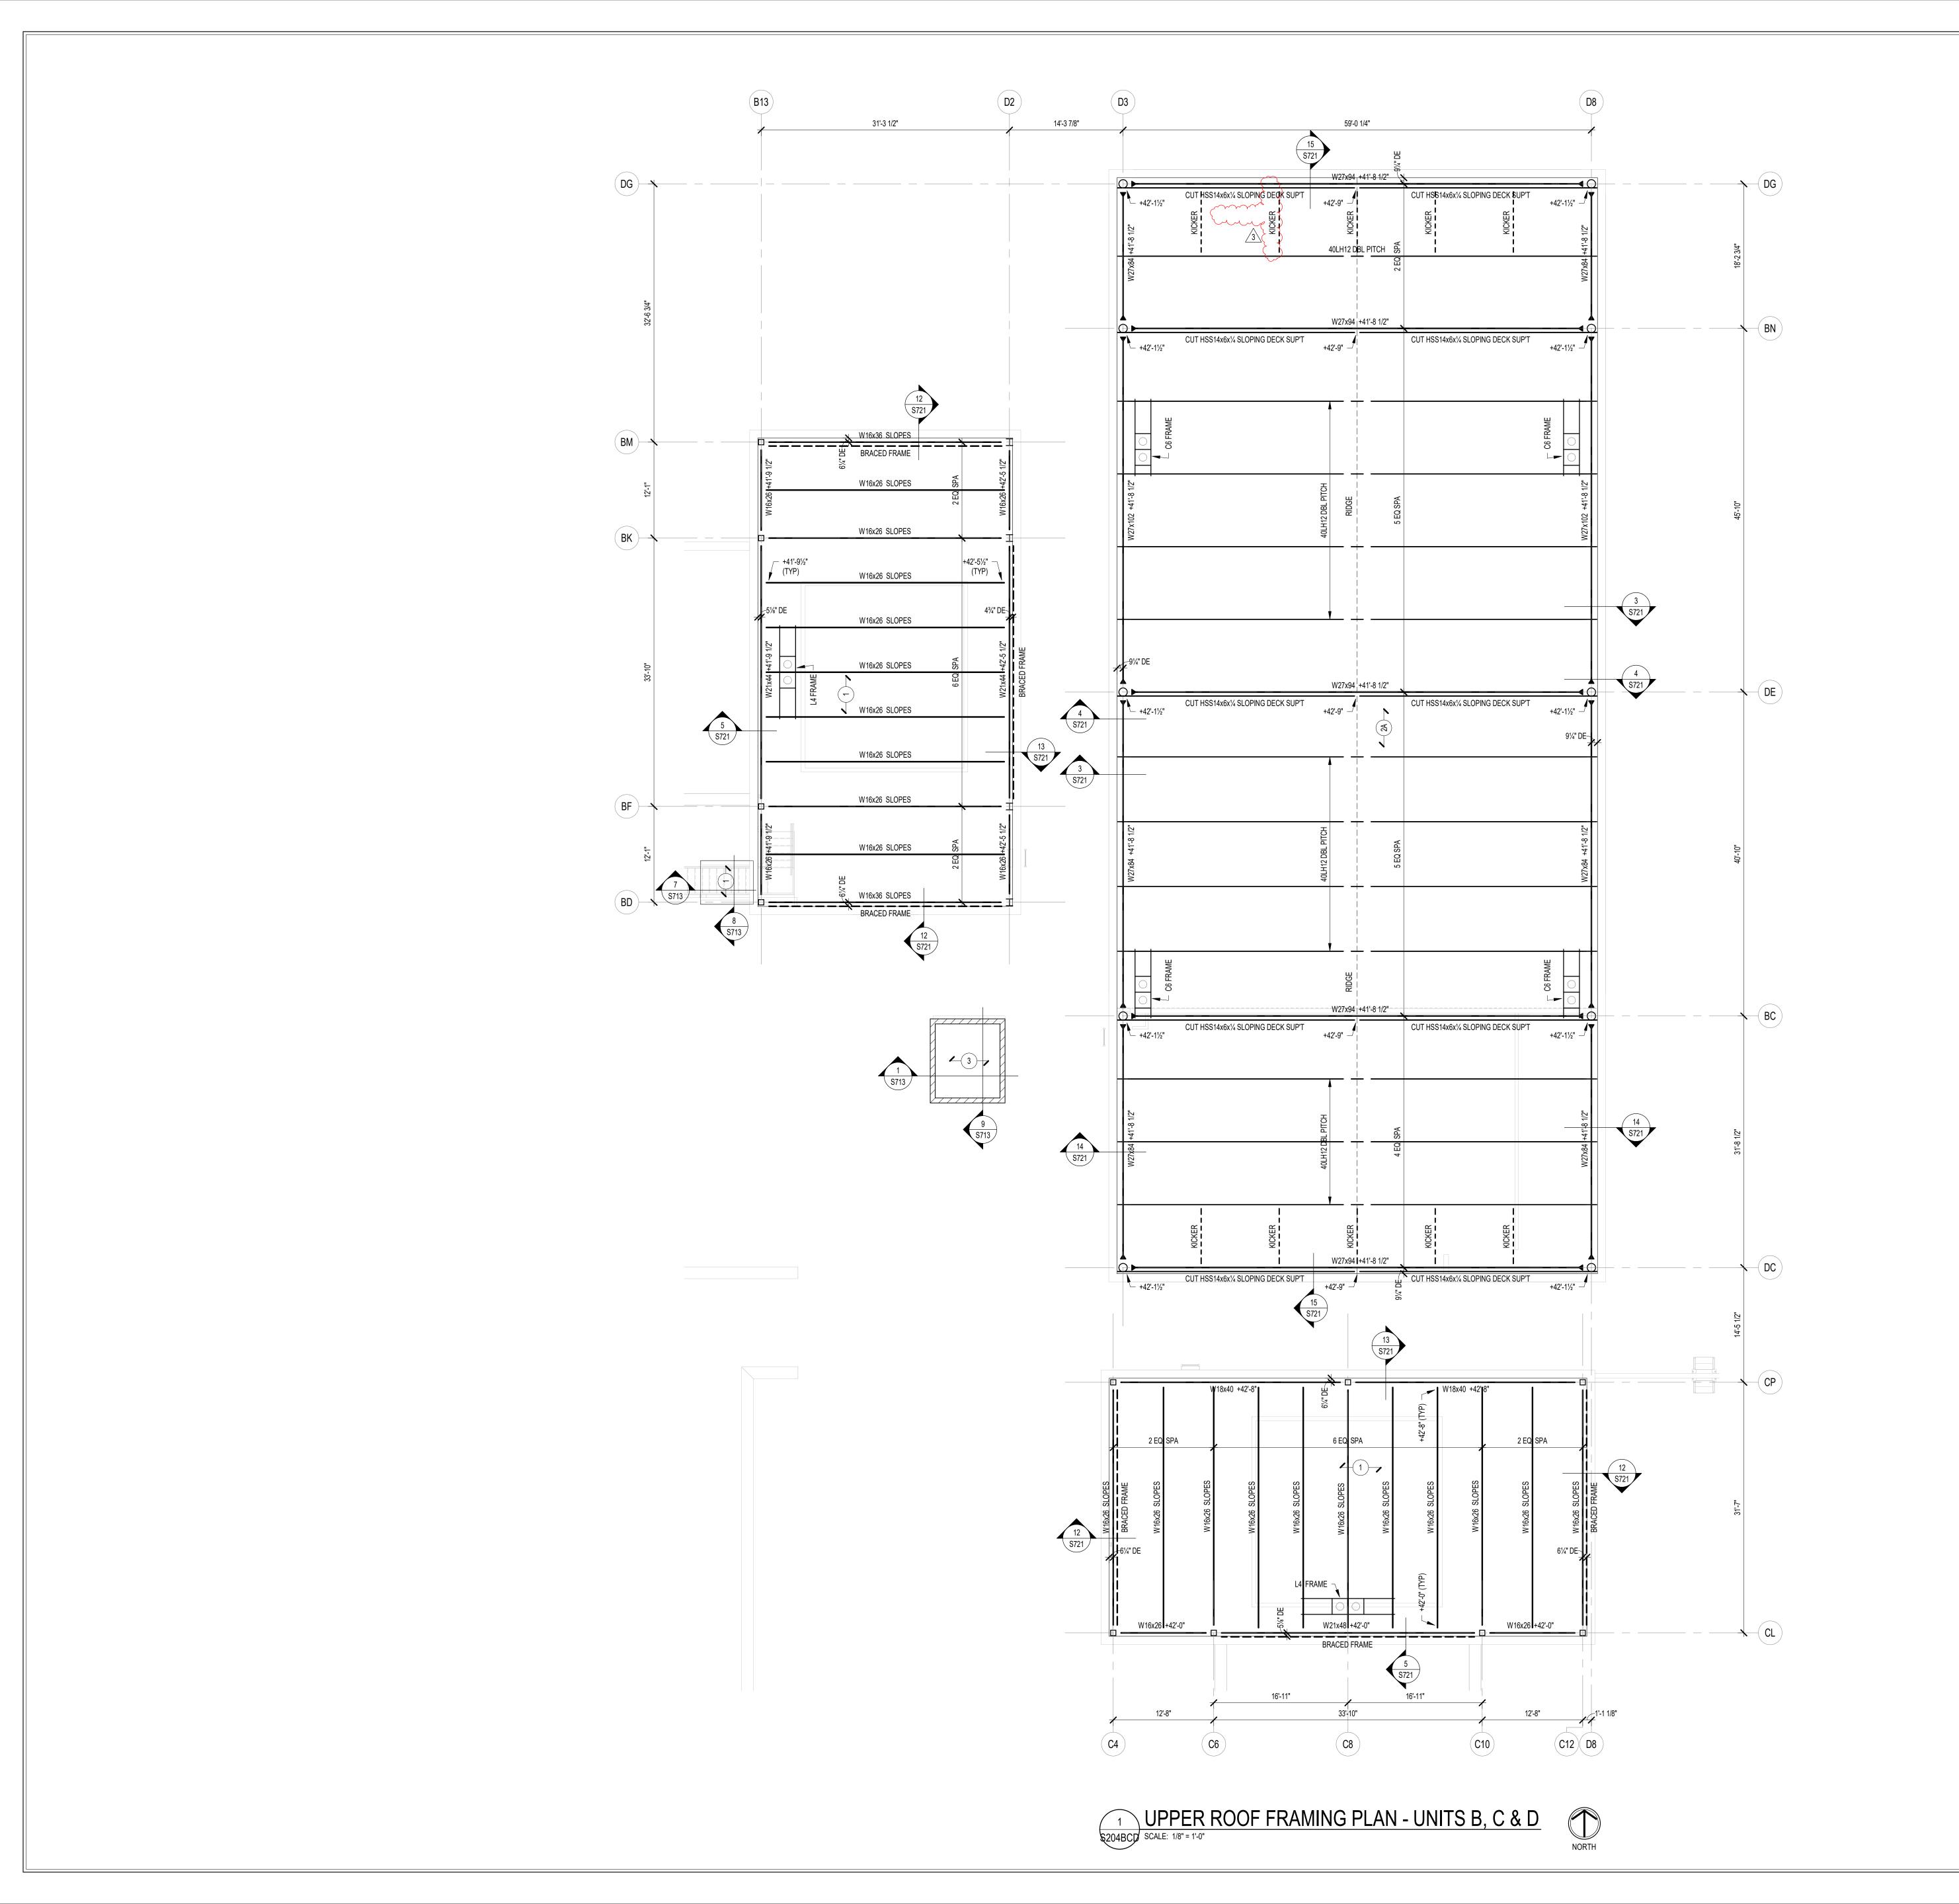

### 3.20 <u>S204BCD – UPPER ROOF FRAMING PLAN – UNITS B, C & D</u>

A. Delete roof opening frame near grid DG.

| 3.21 | S204G - | <b>UPPER</b> | <b>ROOF</b> | <b>FRAMING</b> | PLAN - | UNIT | G |
|------|---------|--------------|-------------|----------------|--------|------|---|
|      |         |              |             |                |        |      |   |