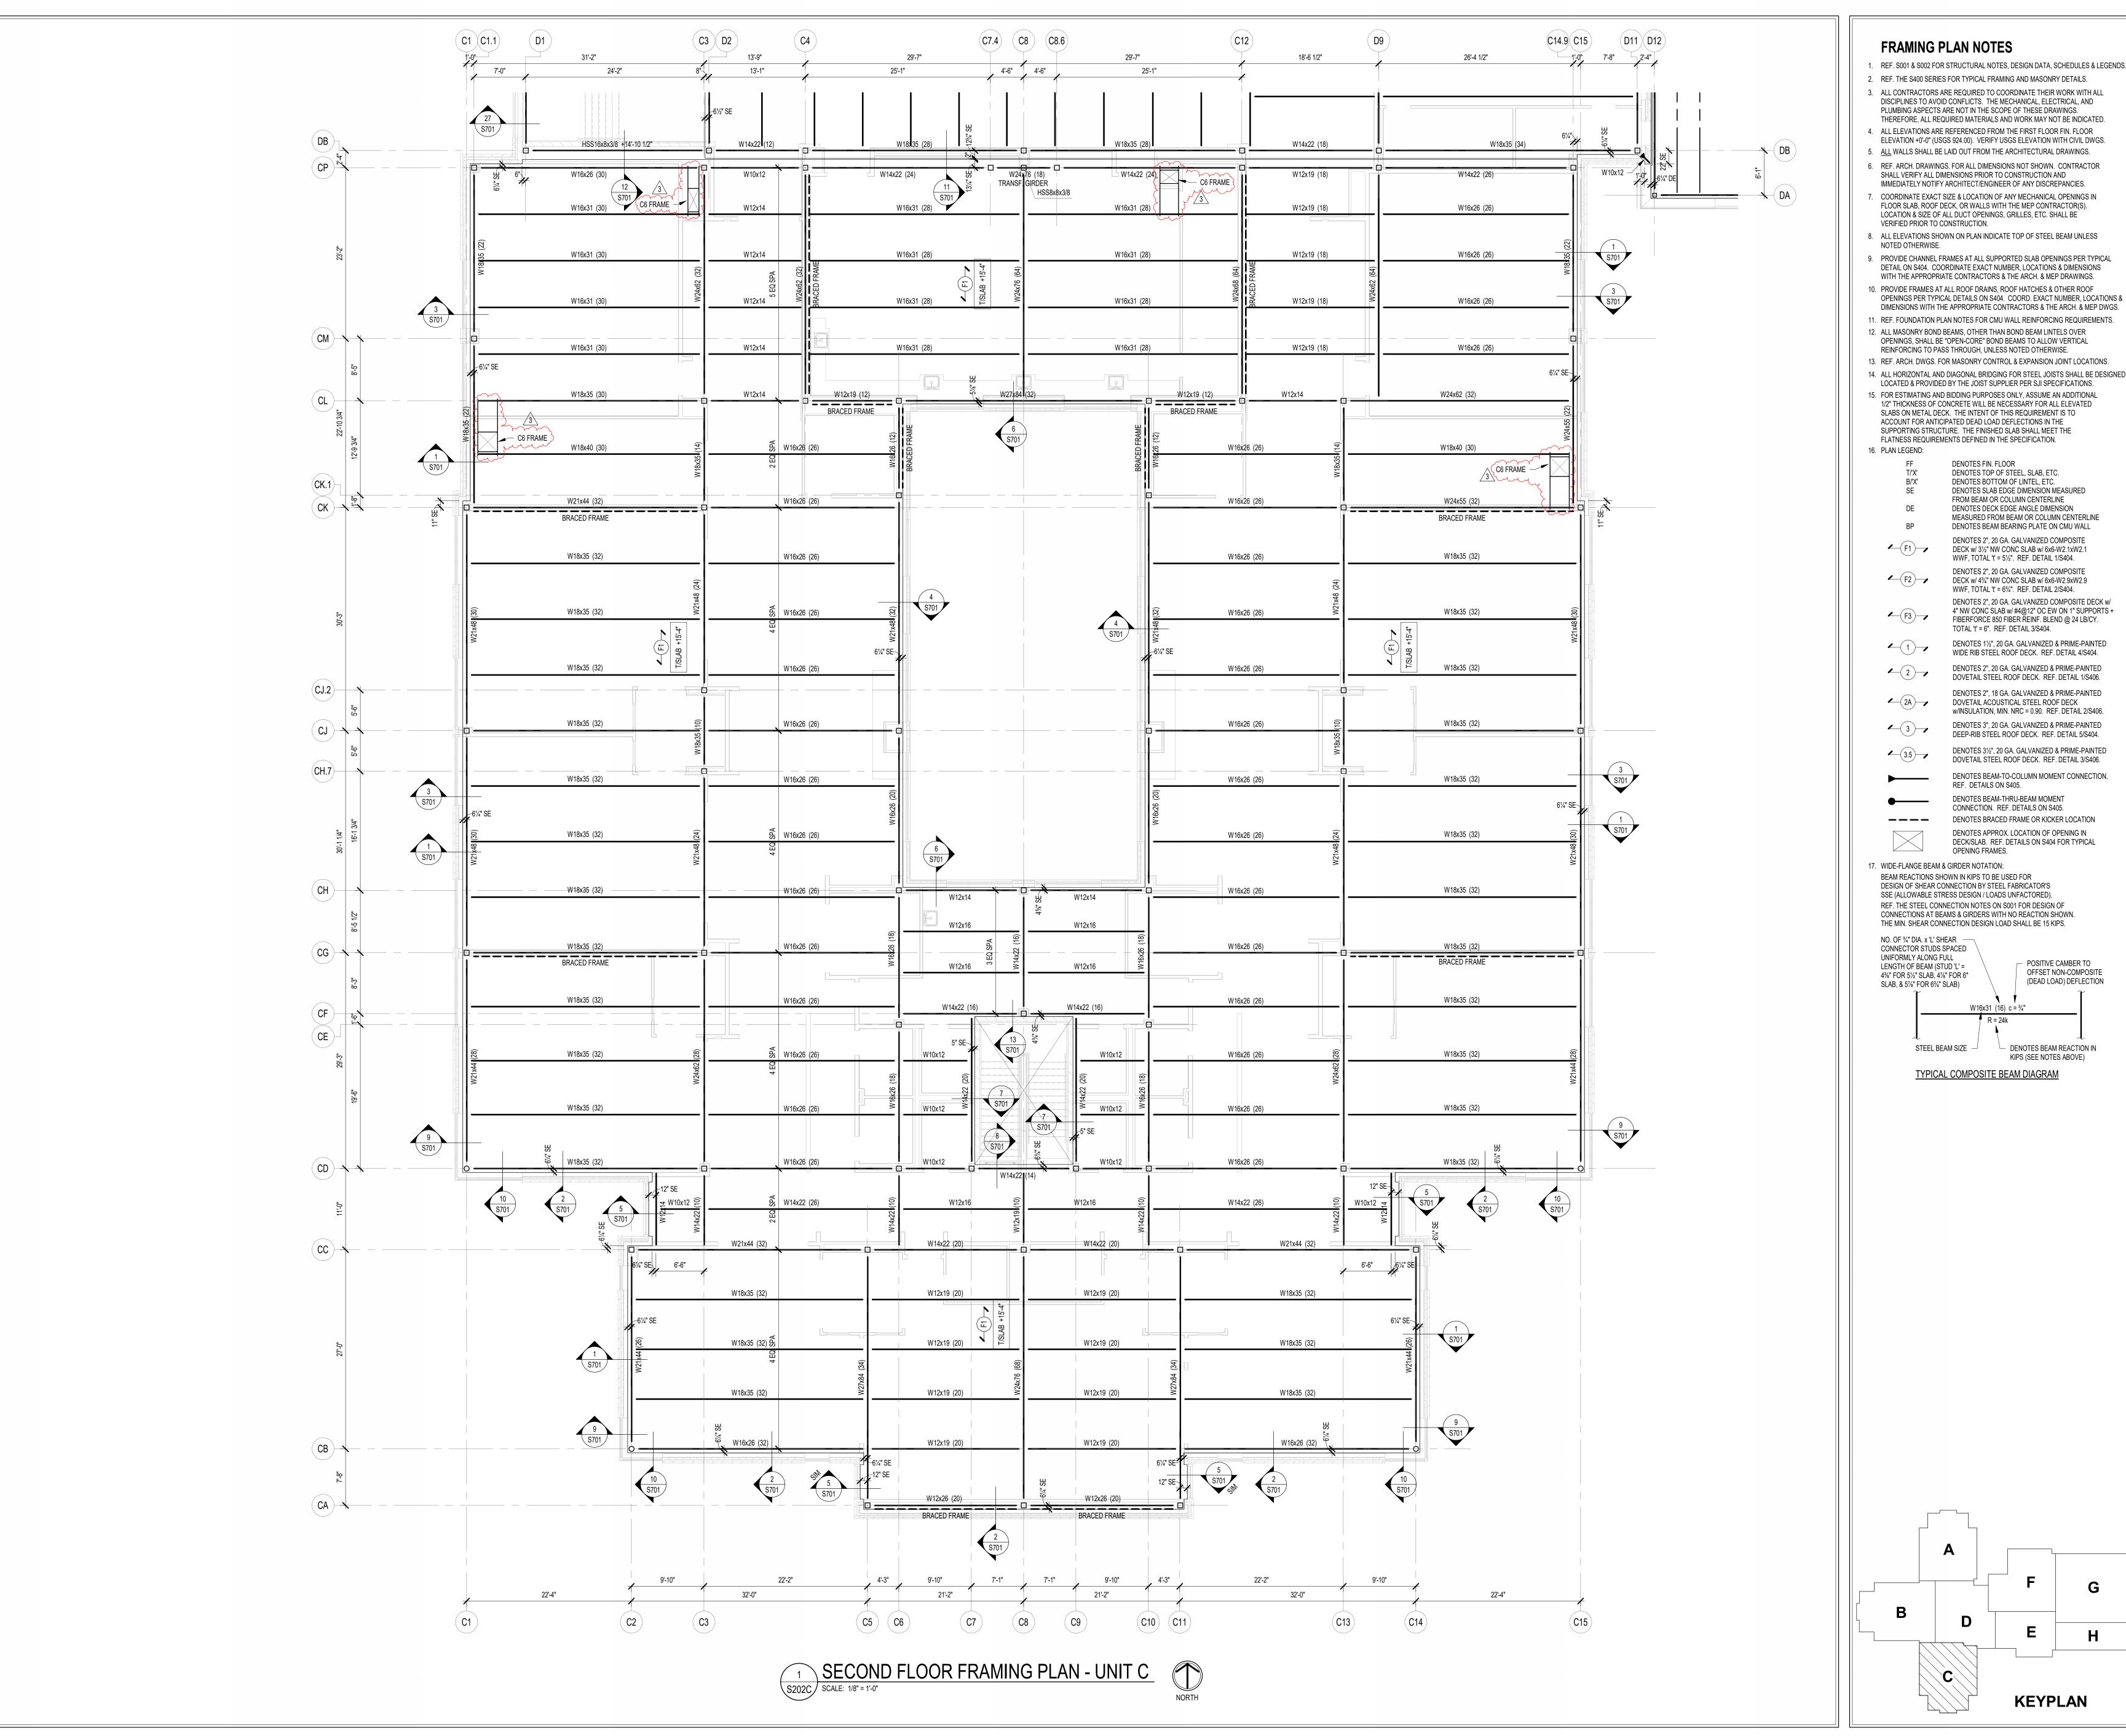

### 3.17 <u>S203C – ROOF FRAMING PLAN – UNIT C</u>

- A. Add section callout as shown.
- B. Add floor and roof opening frames as shown.