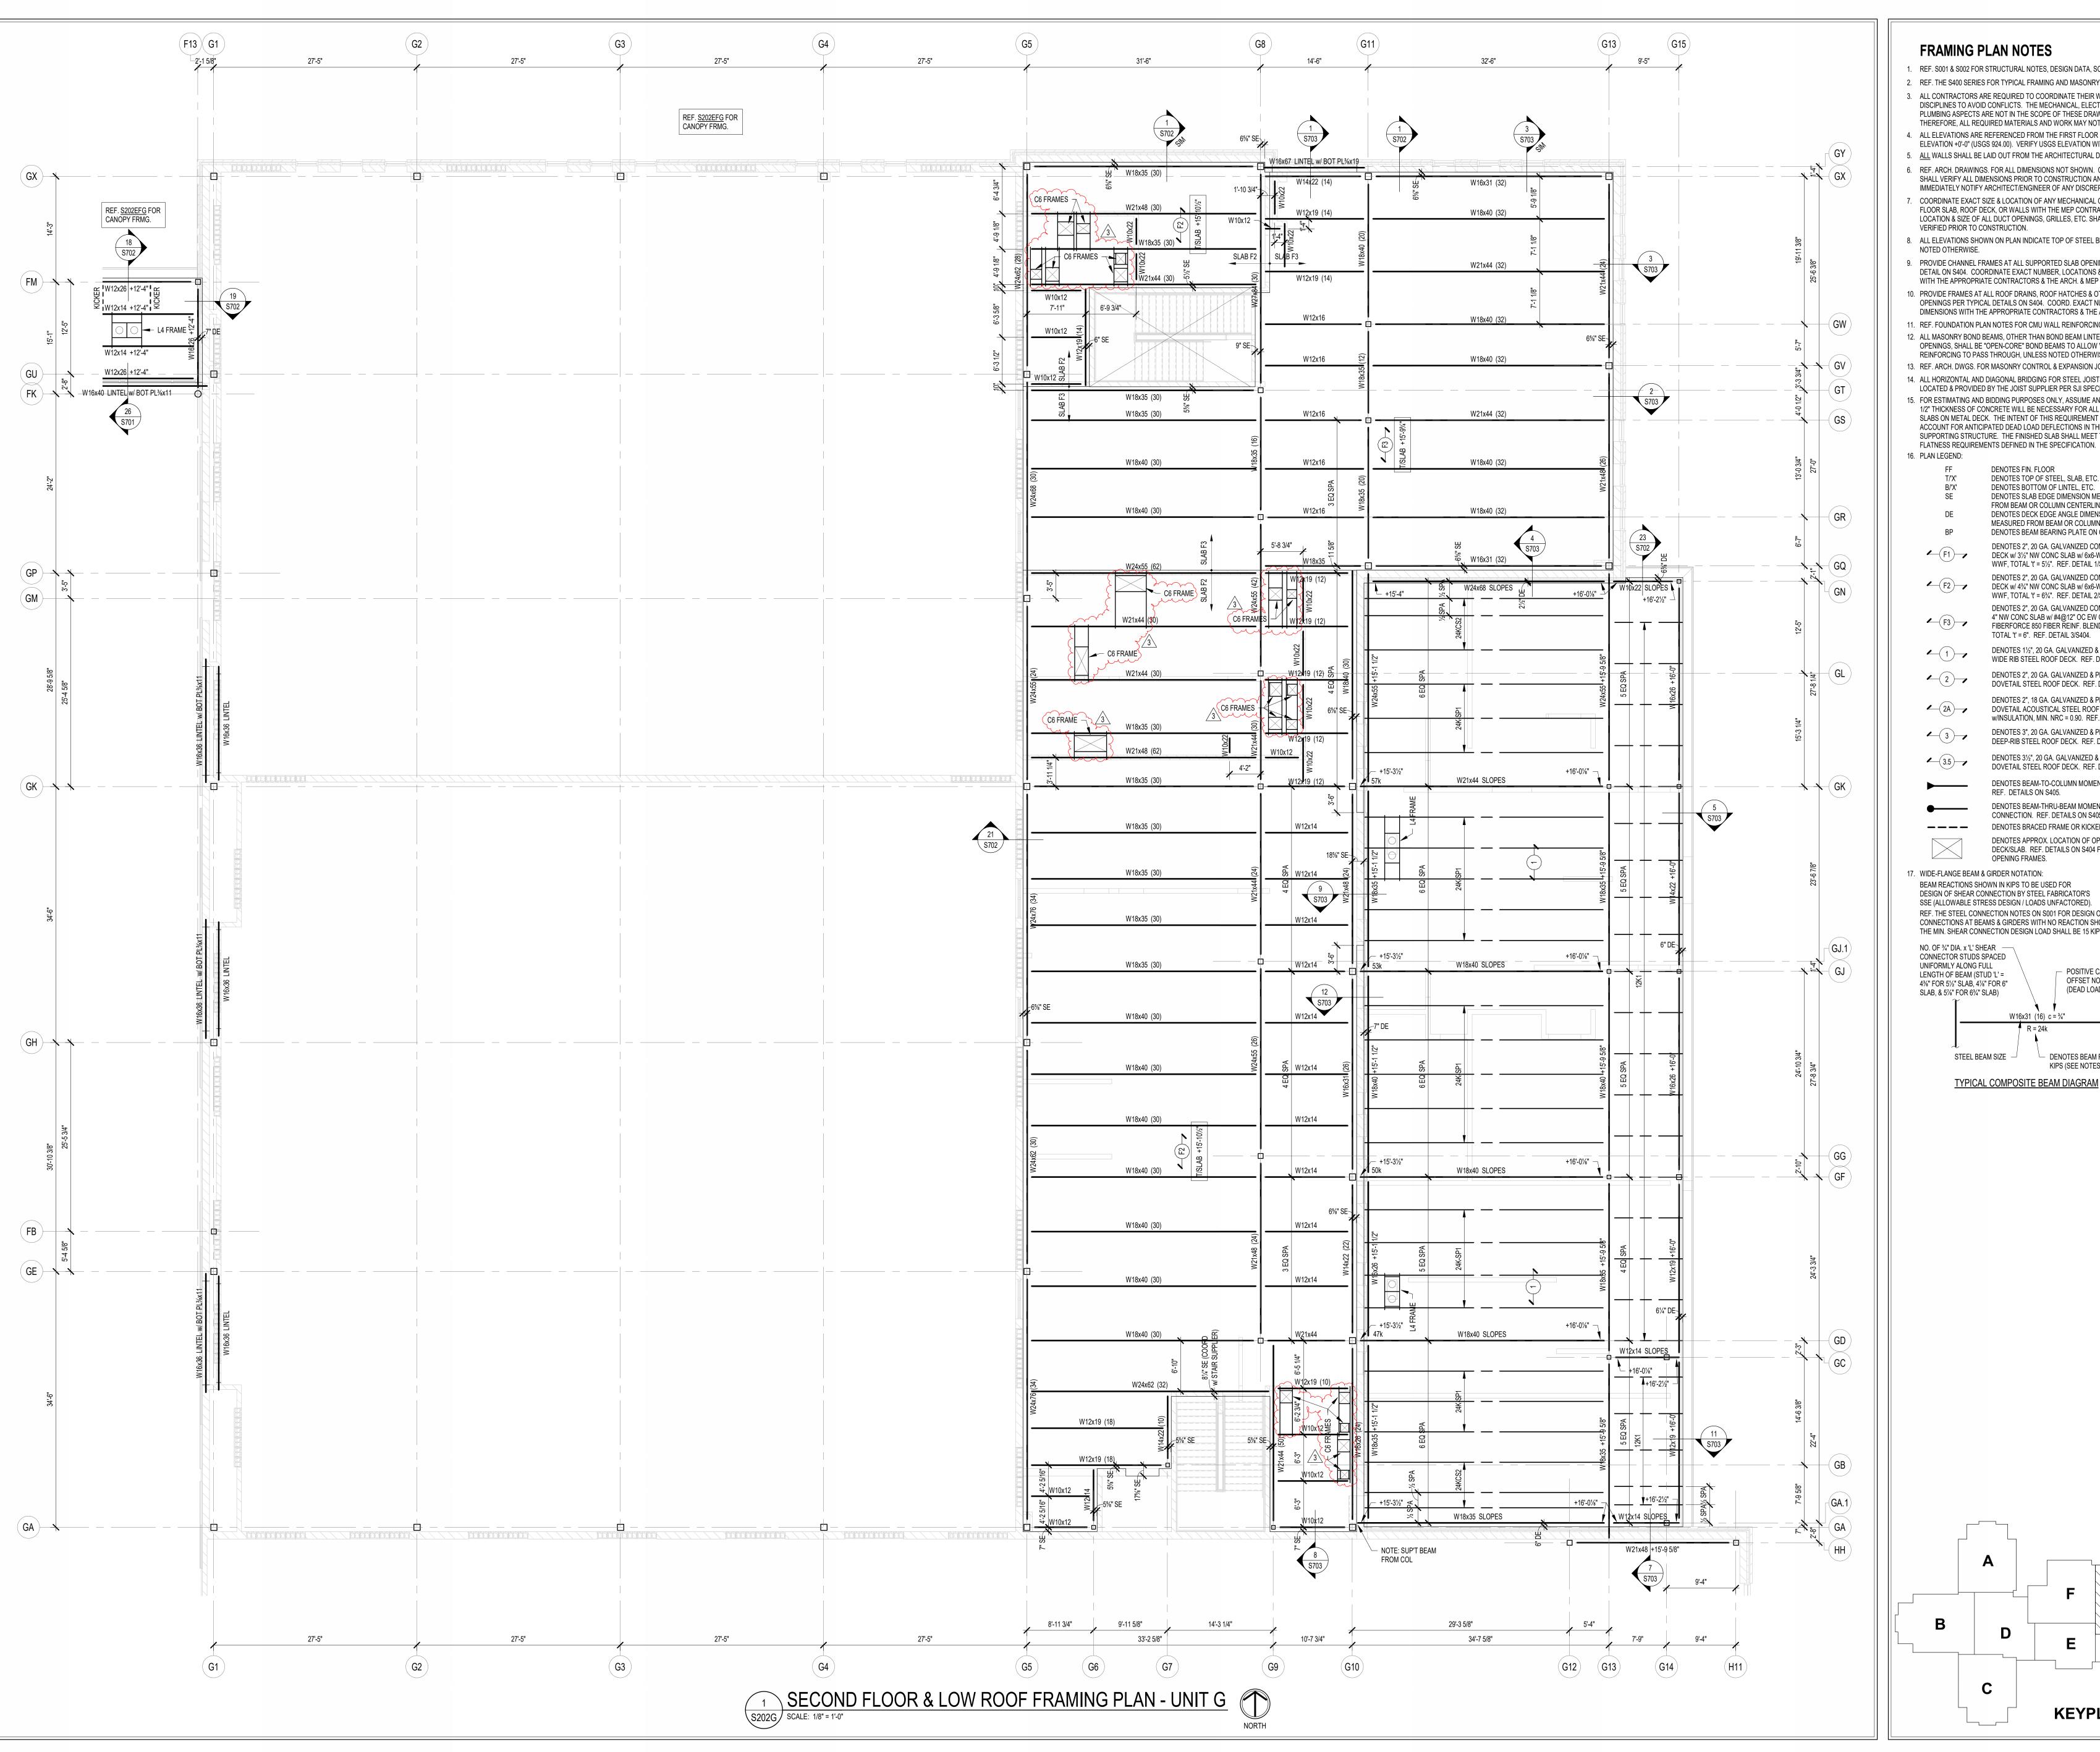

#### 3.14 S202G – SECOND FLOOR & LOW ROOF FRAMING PLAN – UNIT G

A. Add floor opening frames as shown.