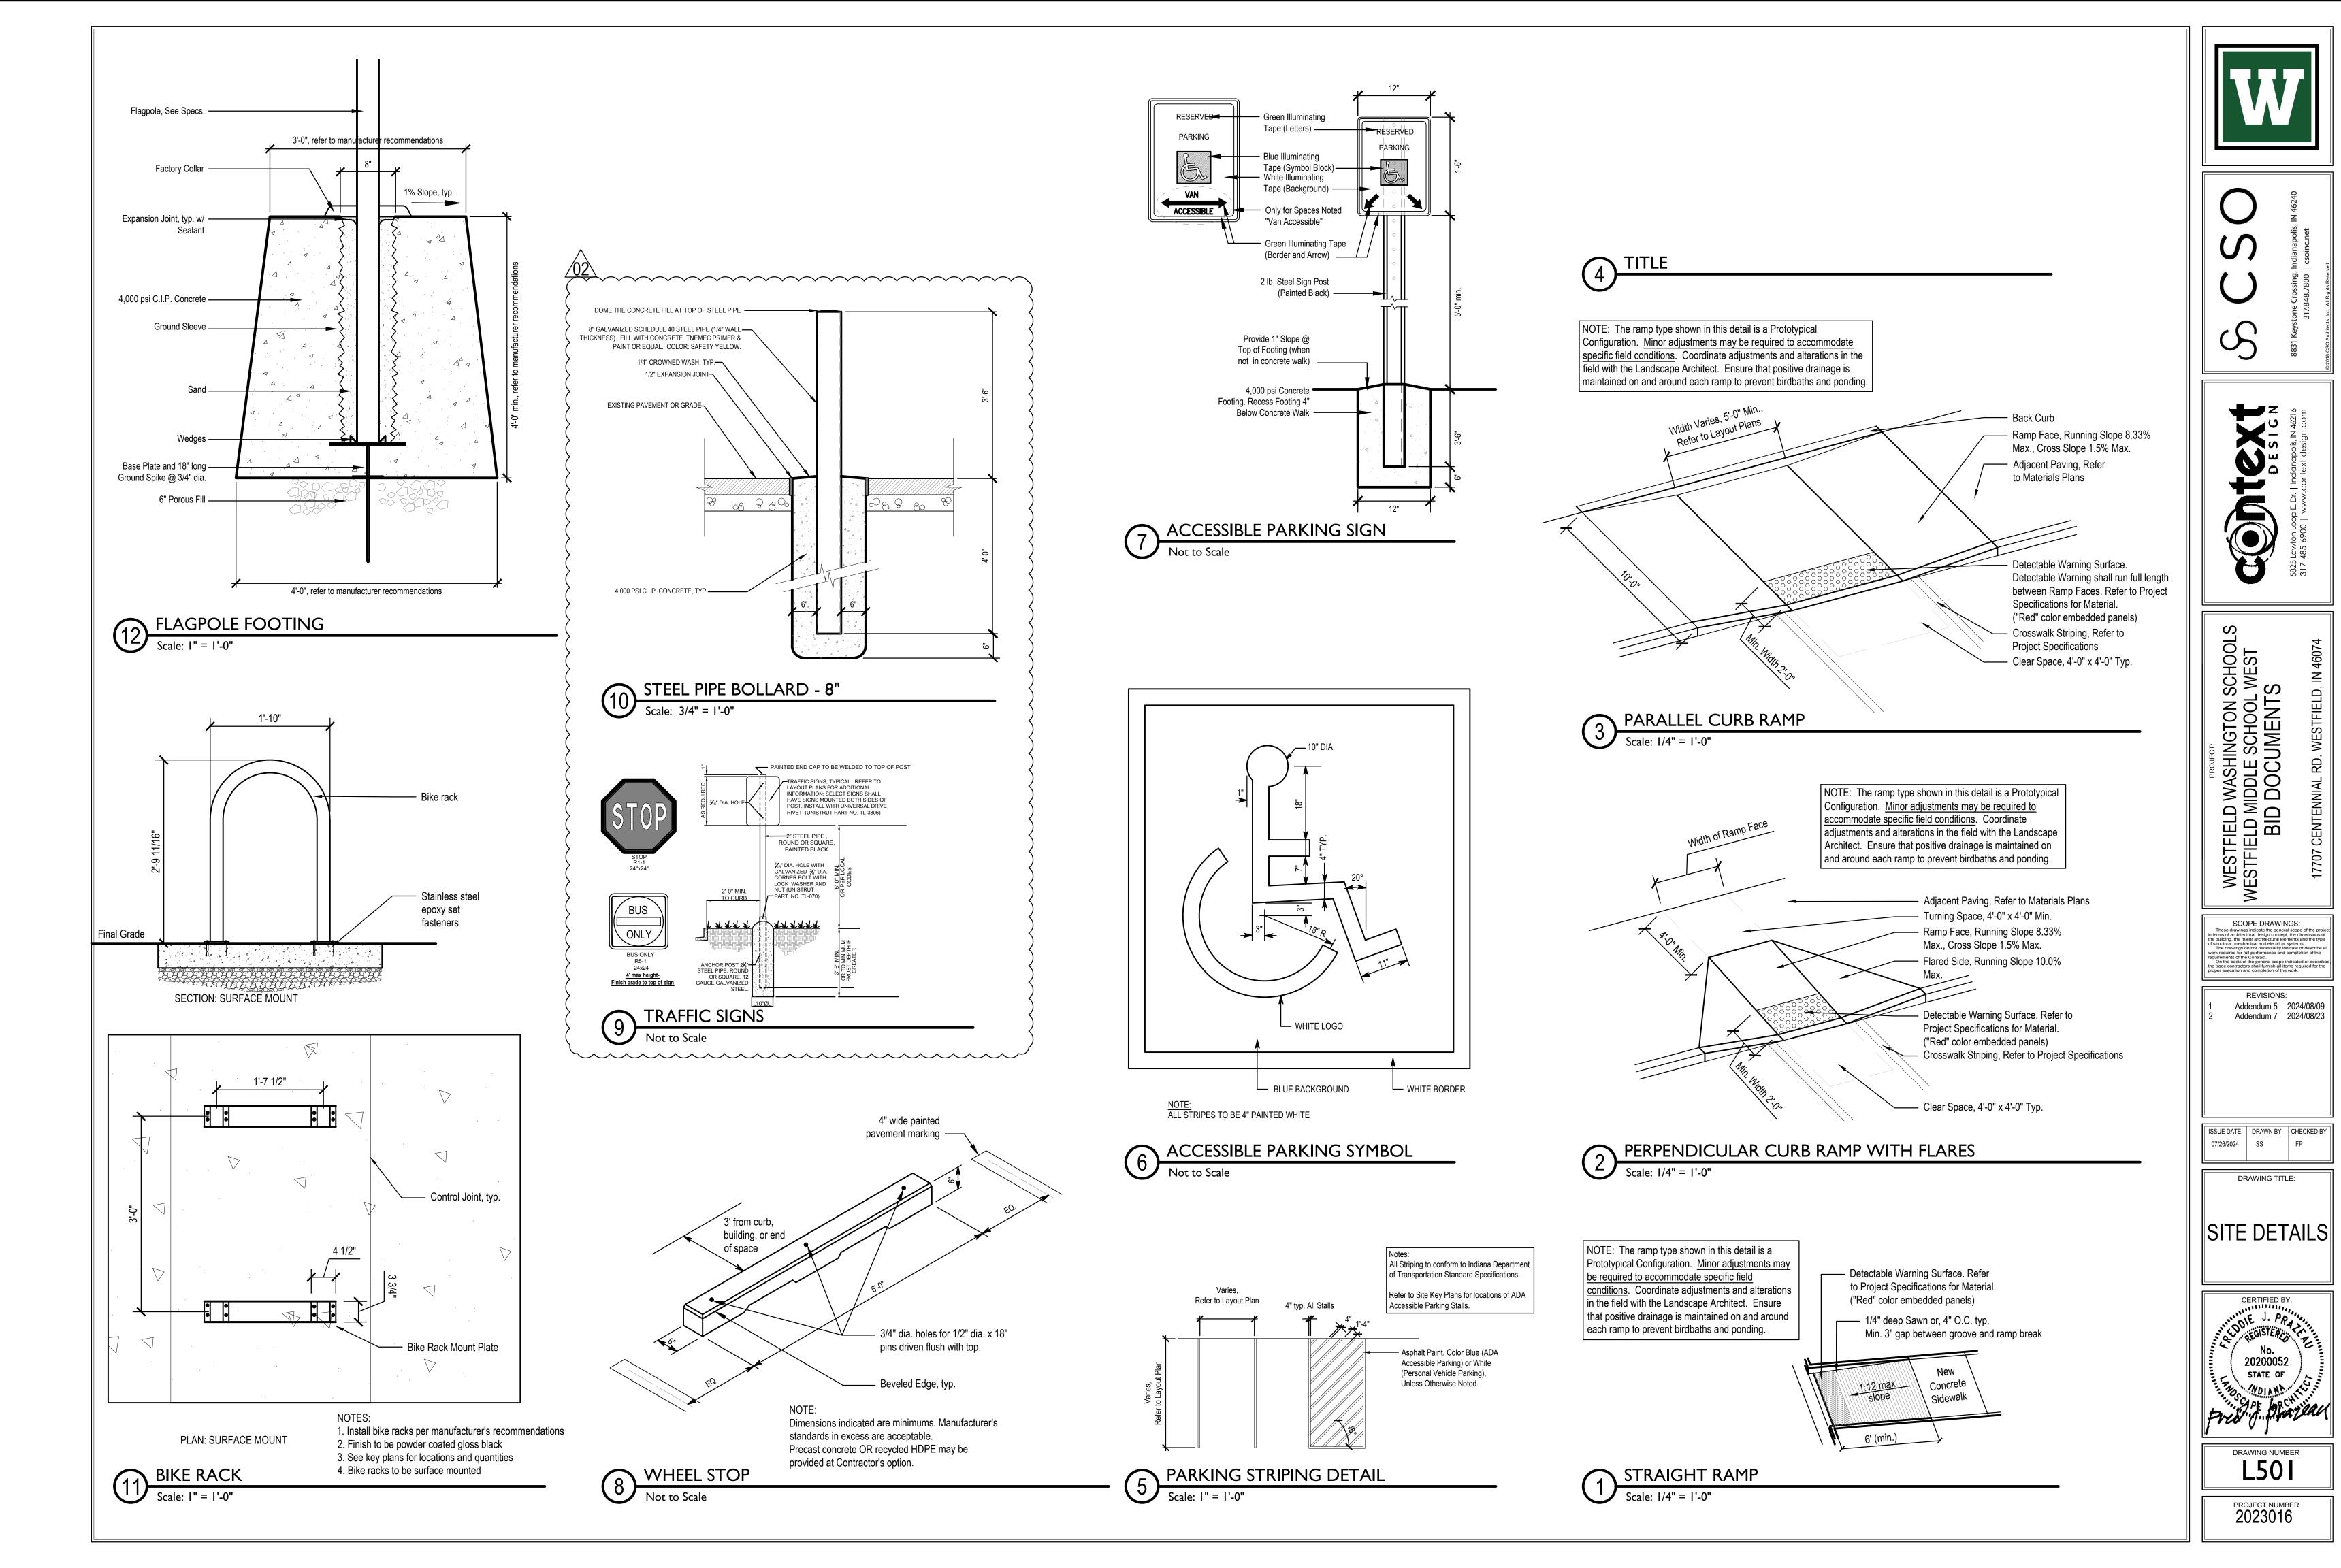

#### **PART 3 - DRAWINGS**

- 3.1 <u>L304 ATHLETIC ENLARGEMENTS</u>
  - A. MODIFY F1.1 specification Reference
  - B. MODIFY gate and fencing keynotes from F series to G series
- 3.2 L501 SITE DETAILS
  - A. MODIFY sign detail 9/L501

B. MODIFY steel pipe bollard to 8" diameter

#### 3.3 L502 – SITE DETAILS

- A. CLARIFY section refences in details 1 & 4
- 3.4 <u>S002 GENERAL STRUCTURAL NOTES & SCHEDULES</u>
  - A. Add F3.0 footing information to Column Footing Schedule.
- 3.5 S201H FOUNDATION PLANS UNIT H & ENTRY GATES
  - A. Add note to 2/S201H referencing architectural drawings A333 & A334.
- 3.6 <u>S201SB STORAGE BUILDING & DUGOUT PLANS & DETAILS (ALTERNATE)</u>
  - A. Change sheet title to "Storage Building & Dugout Plans & Details (Alternate)".
  - B. Revise dugout layout on foundation & framing plans 8 & 9/S201SB as shown.
  - C. 10/S201SB: Revise wall thickness dimension to 1'-01/4".
  - D. Add dugout framing section 11/S201SB.
- 3.7 <u>S202A SECOND FLOOR FRAMING PLAN UNIT A</u>
  - A. Add floor opening frames as shown.
- 3.8 <u>S202B SECOND FLOOR FRAMING PLAN UNIT B</u>
  - A. Add floor opening frames as shown.
- 3.9 S202C SECOND FLOOR FRAMING PLAN UNIT C
  - A. Add floor opening frames as shown.
- 3.10 S202D SECOND FLOOR & LOW ROOF FRAMING PLAN UNIT D
  - A. Add floor and roof opening frames as shown.
- 3.11 <u>S202E LOW ROOF FRAMING PLAN UNIT E</u>
  - A. Add/revise top of steel elevations as shown.
  - B. Add deck edge & framing layout dimensions as shown.
  - C. Add section callouts as shown.
  - D. Add kickers as shown on plan (reference 16/S703).
  - E. Add floor opening frames as shown.