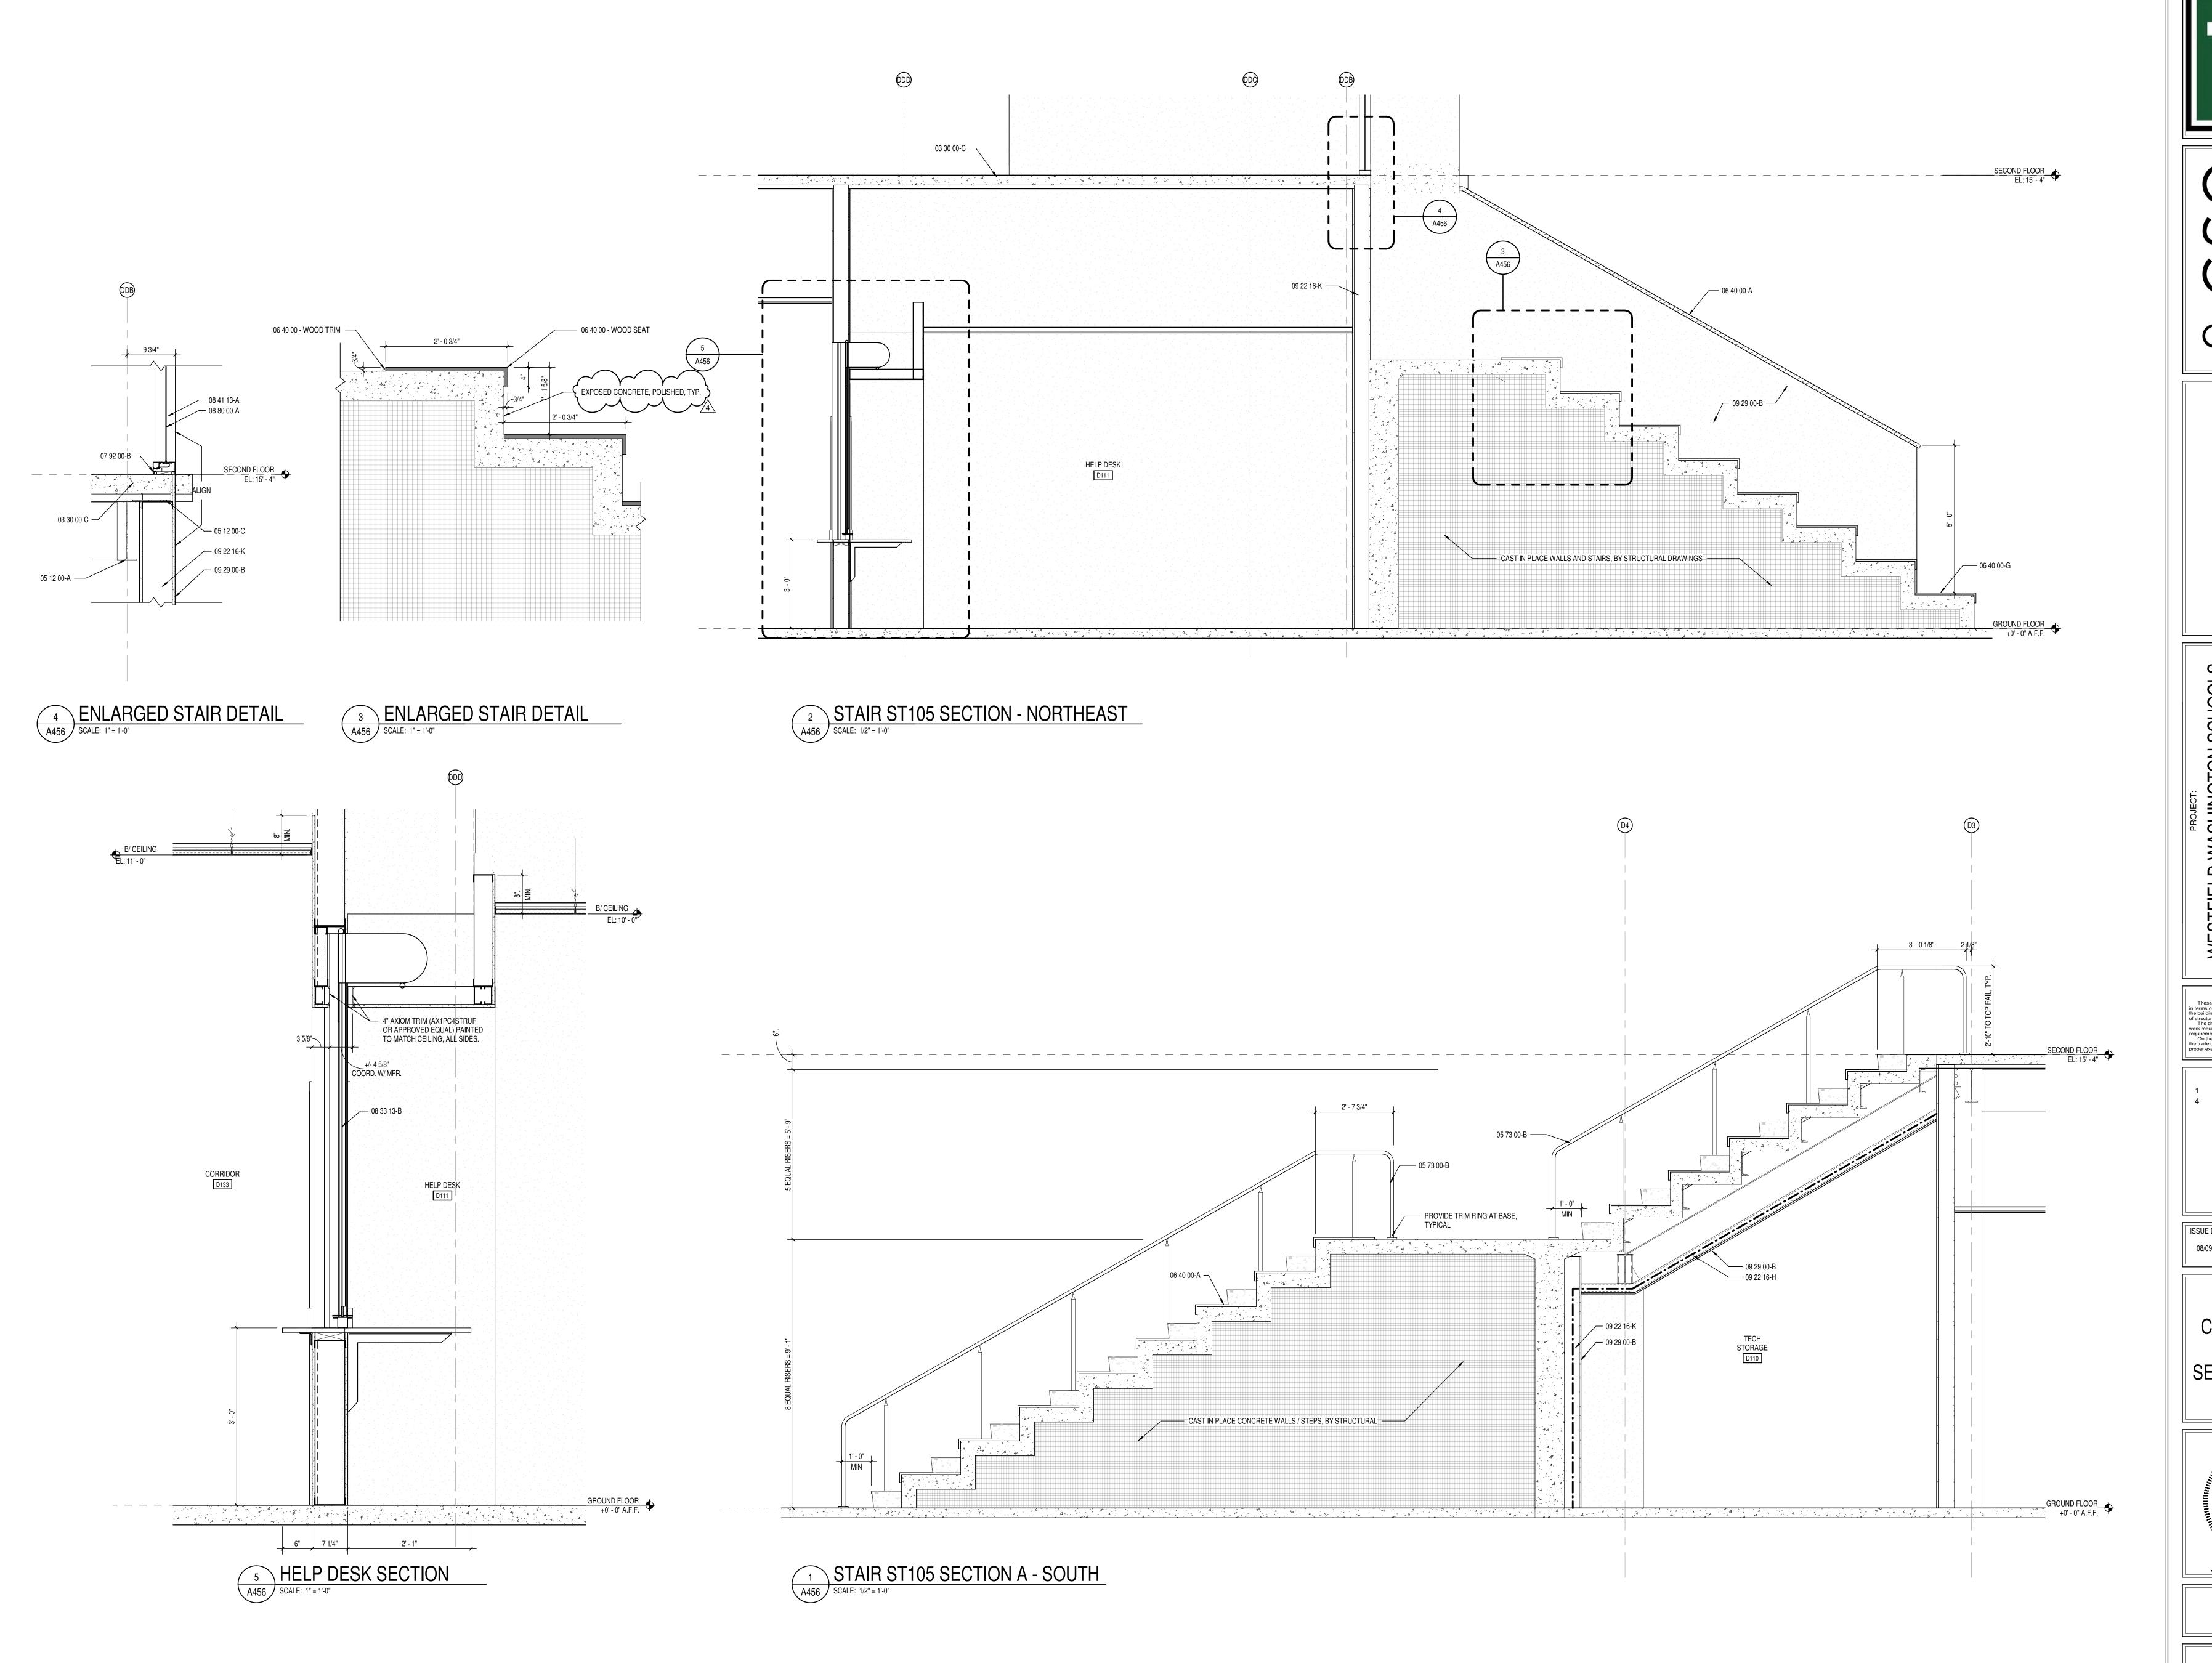

#### 3.30 A456 – VERTICAL CIRCULATION PLANS, SECTIONS, AND DETAILS

A. Modify text note in detail 3/A456 to:

#### 1. EXPOSED CONCRETE, POLISHED, TYP.

### 3.31 A460 – VERTICAL CIRCULATION PLANS, SECTIONS AND DETAILS