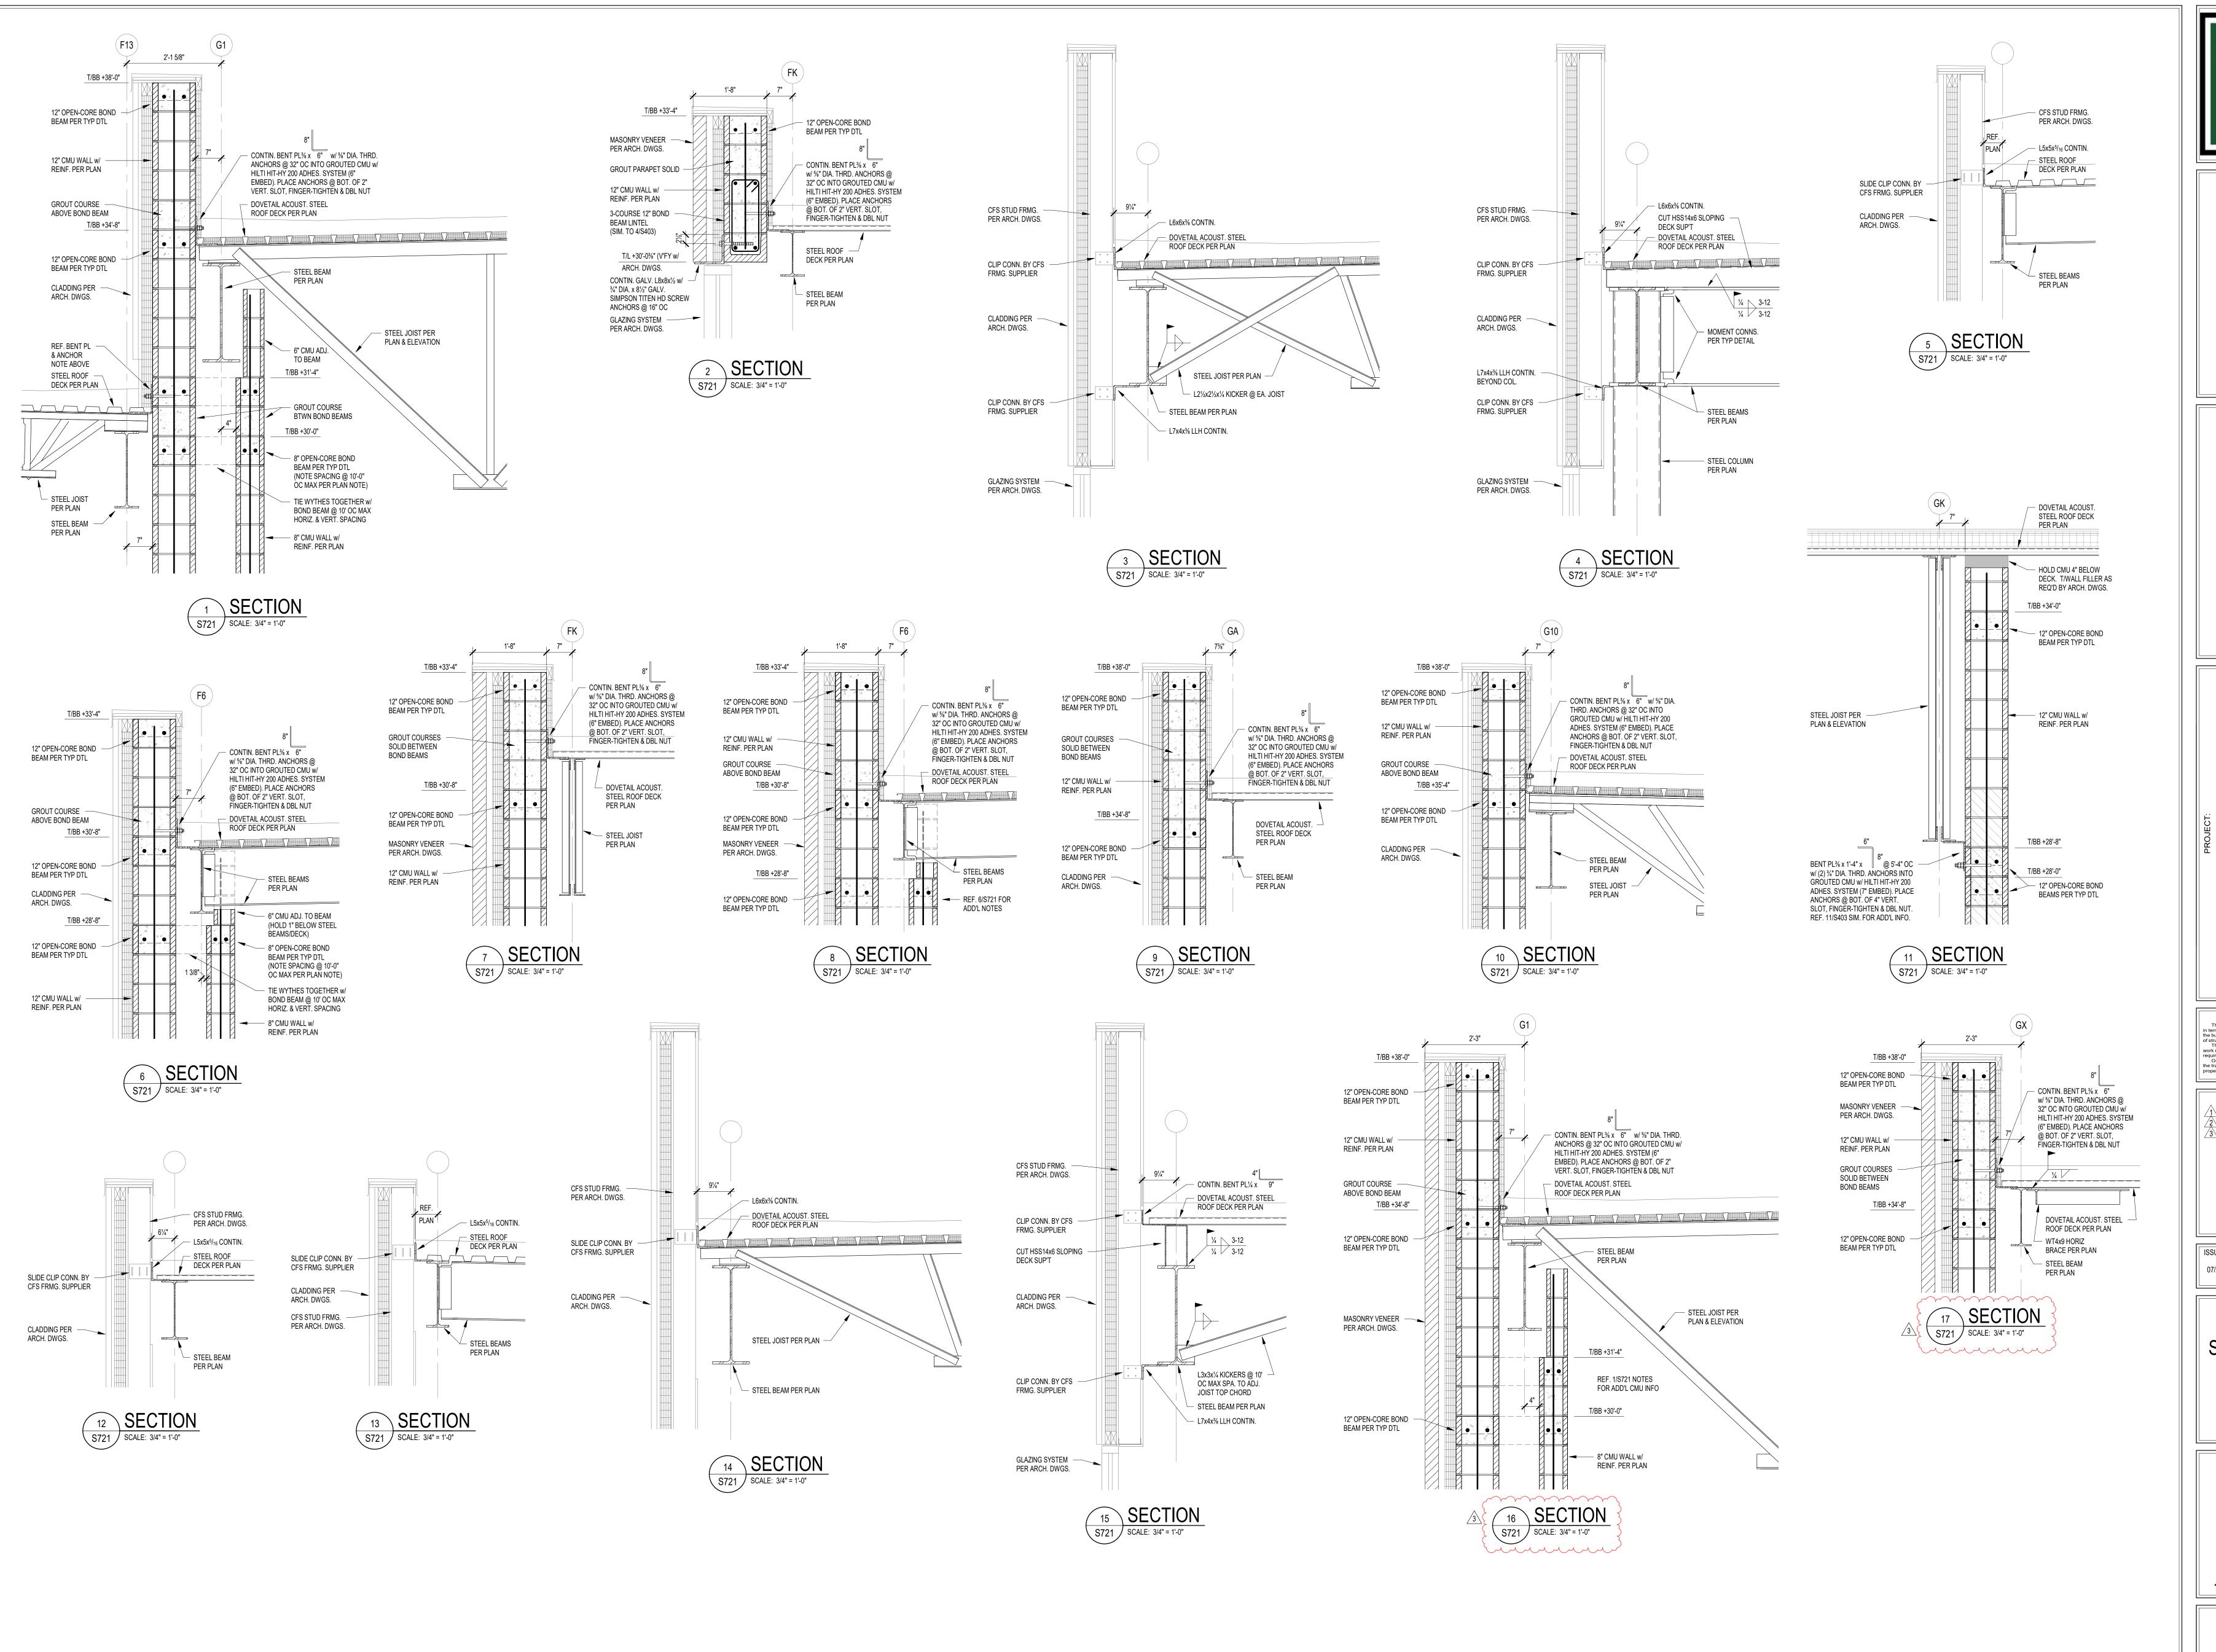

#### 3.26 <u>S721 – FRAMING SECTIONS AND DETAILS</u>

A. Add sections 16 & 17/S721.