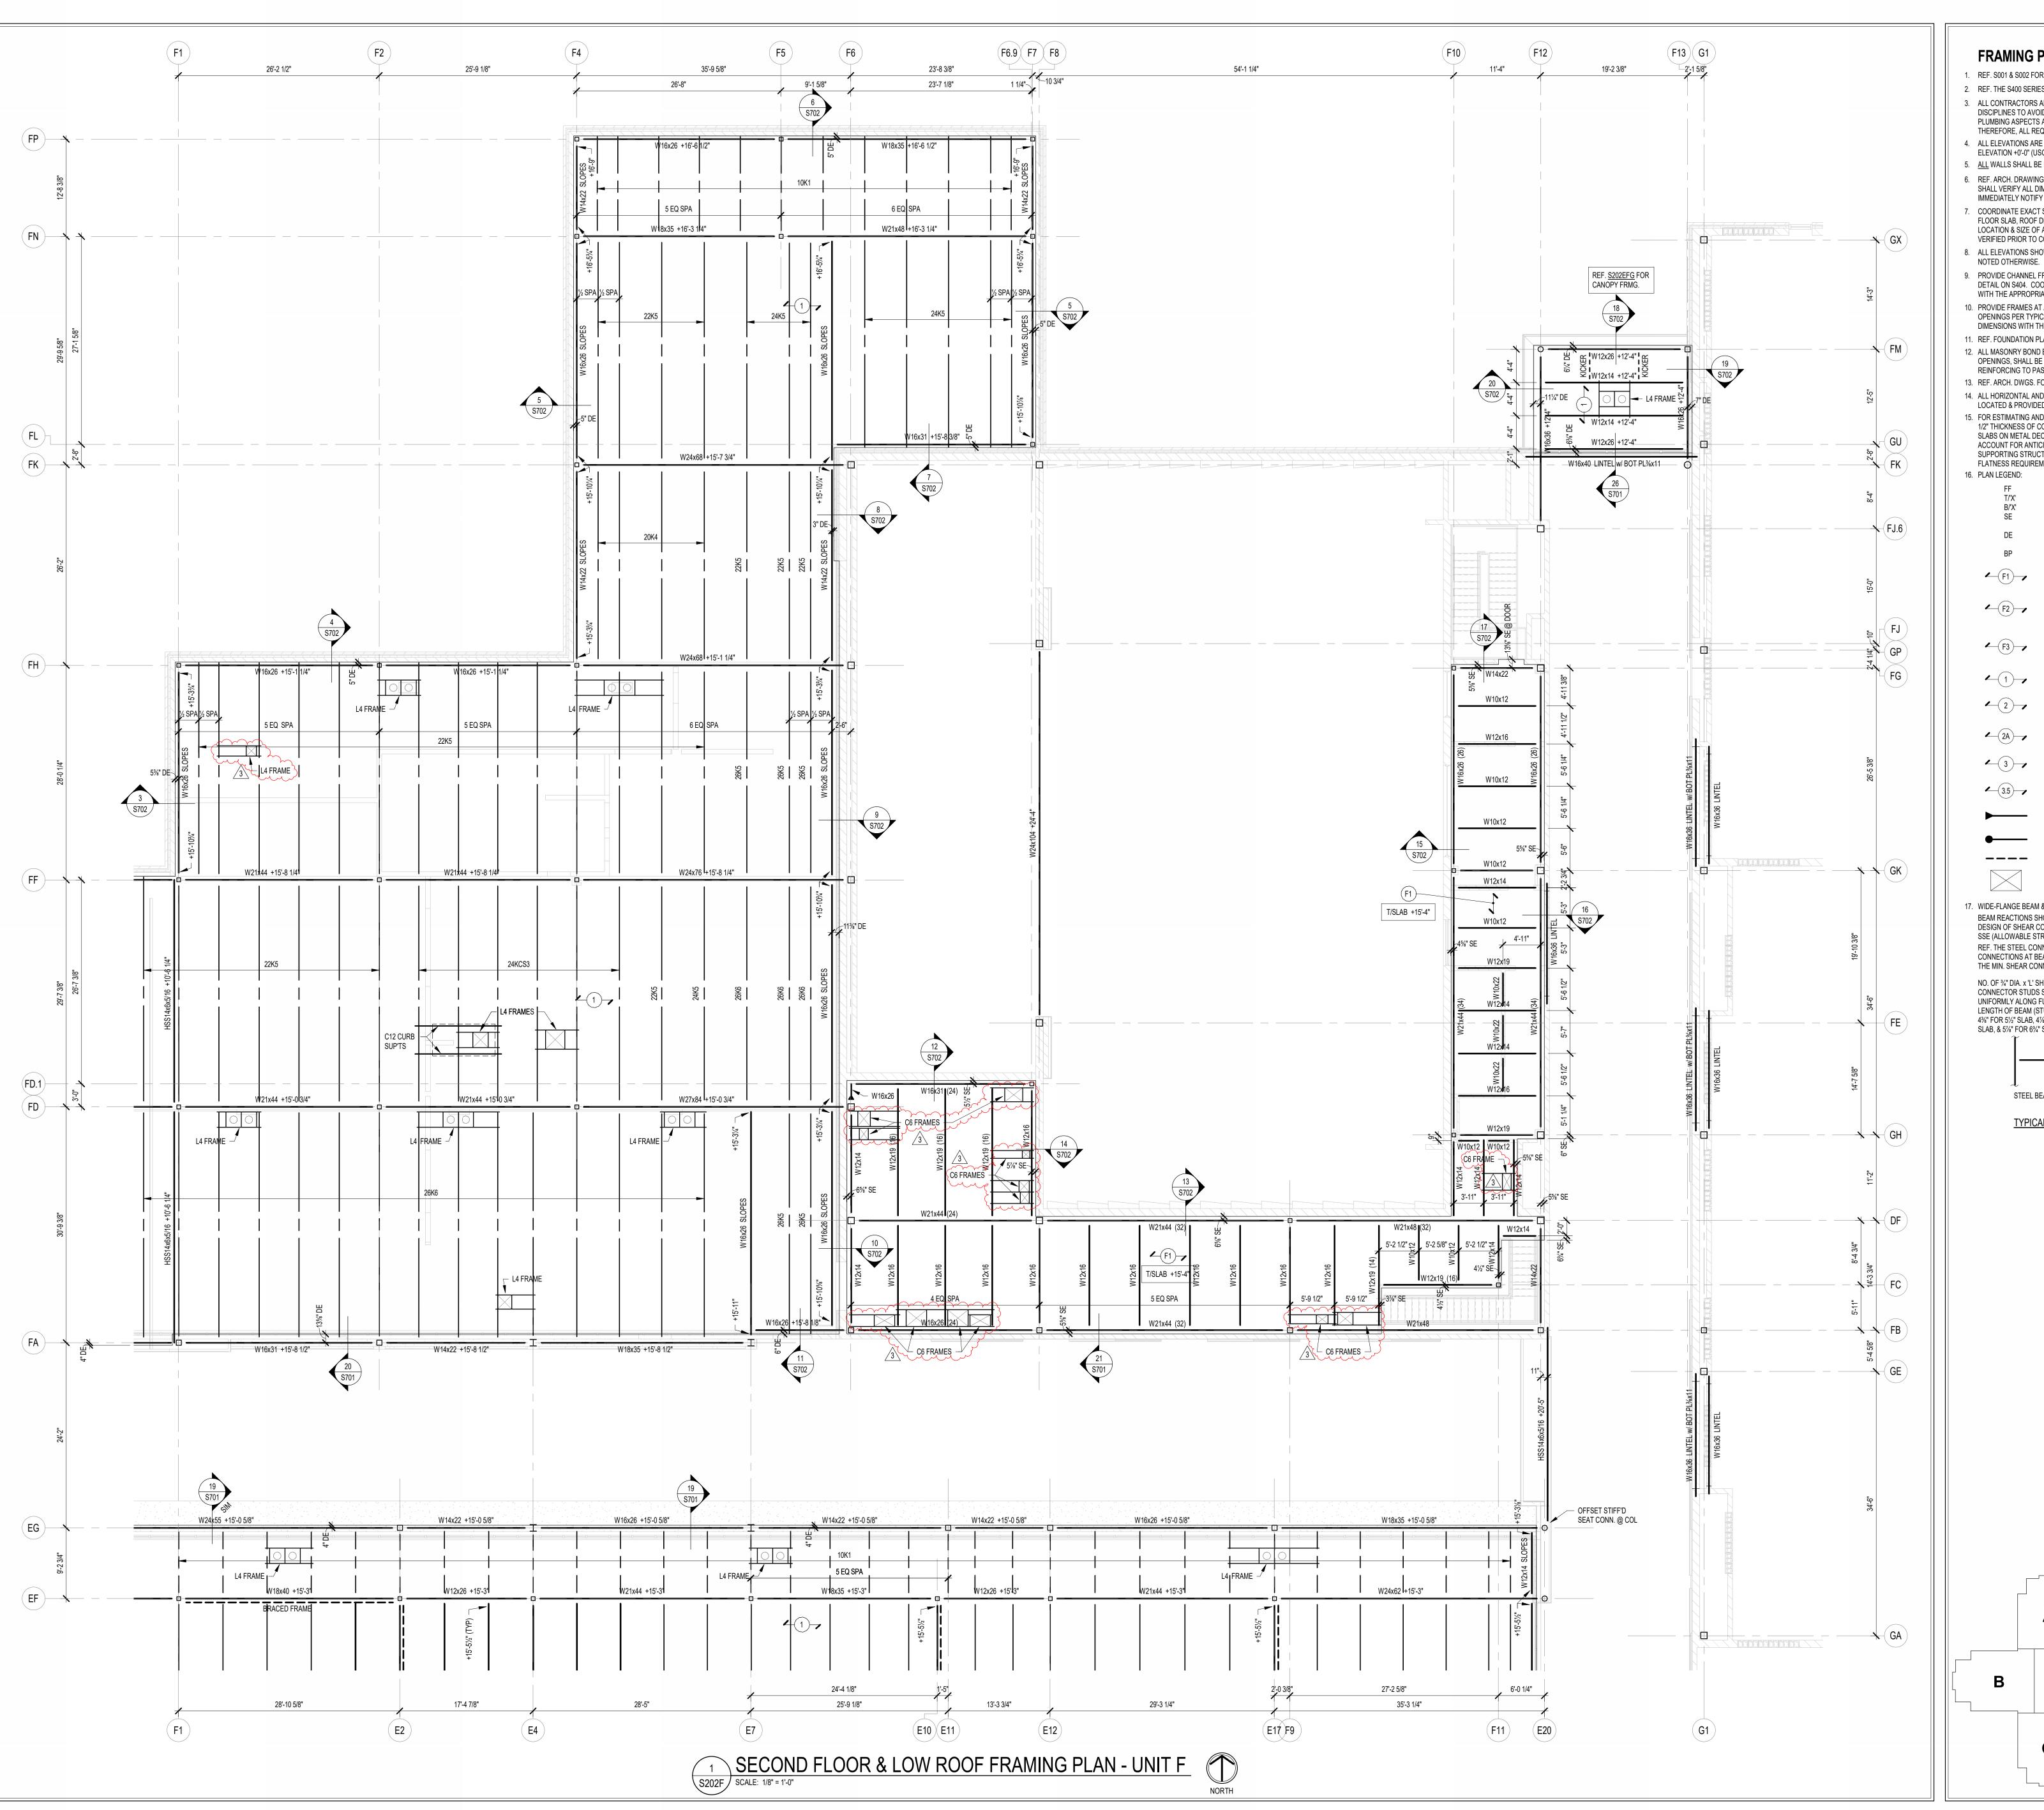

#### 3.13 <u>S202F – SECOND FLOOR & LOW ROOF FRAMING PLAN – UNIT F</u>

A. Add floor and roof opening frames as shown.