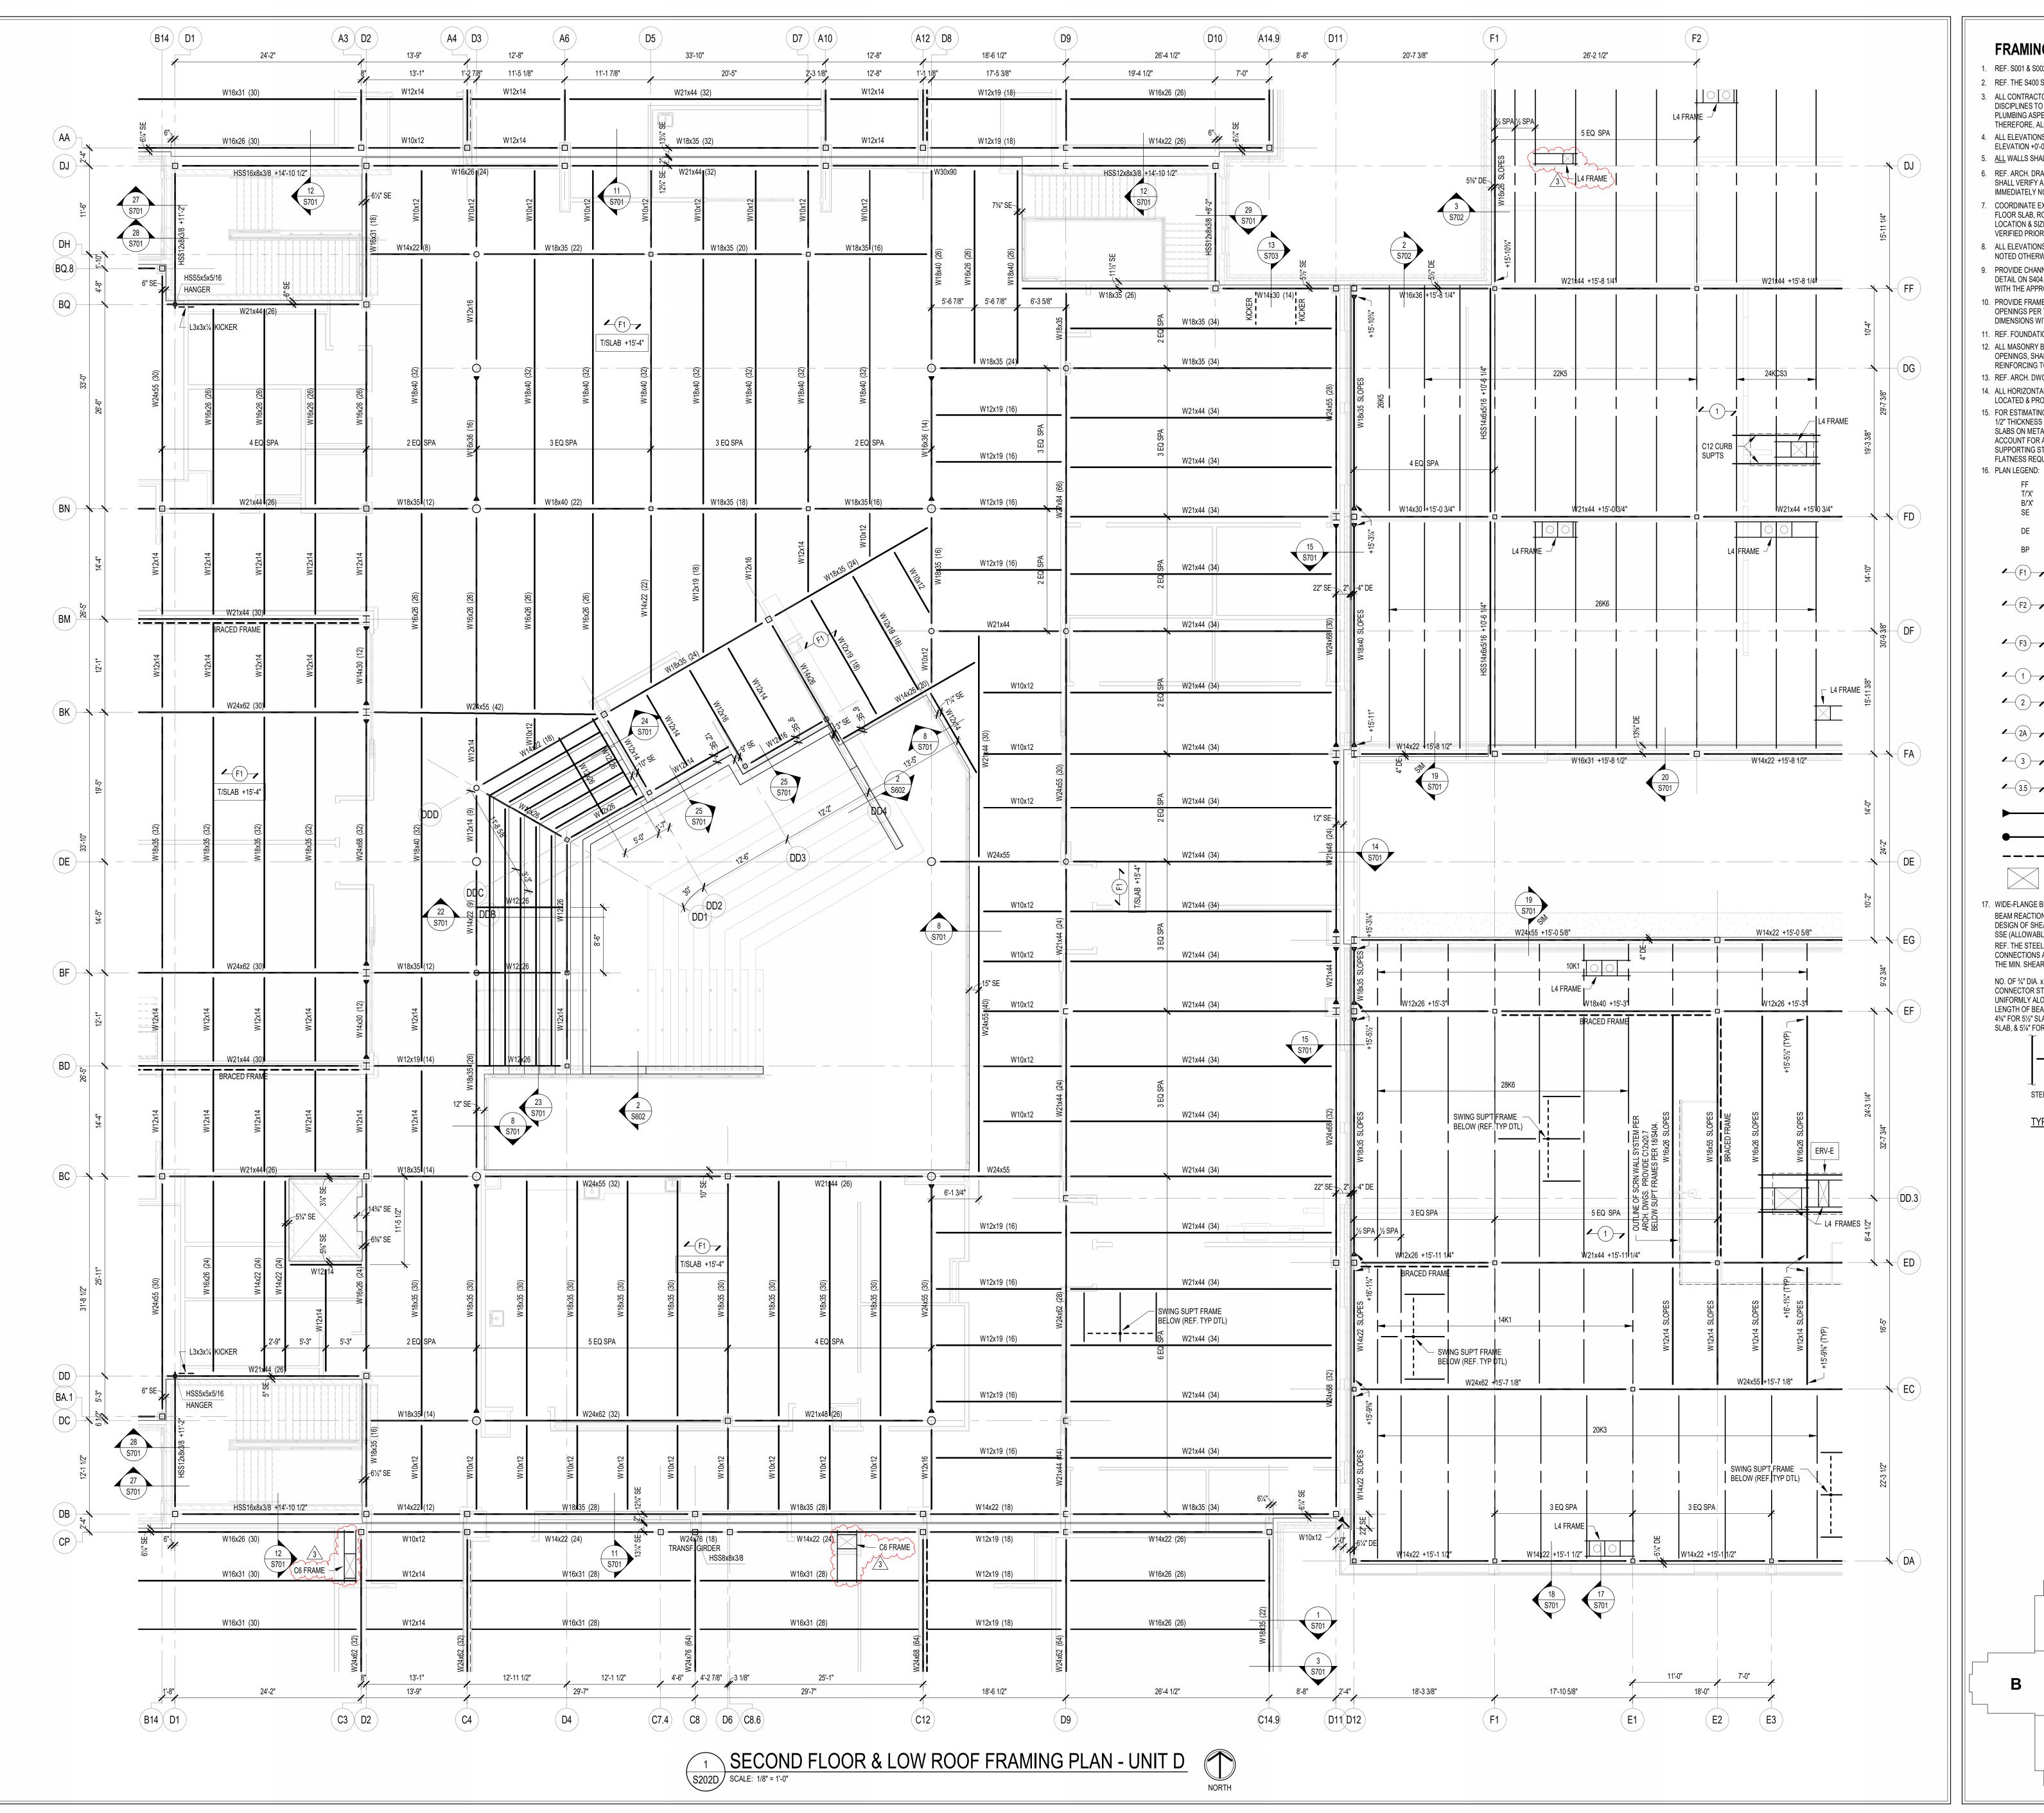

### 3.18 <u>S203D – ROOF FRAMING PLAN – UNIT D</u>

- A. Add deck edge dimensions as shown.
- B. Add section callouts as shown.
- C. Add floor opening frames as shown.