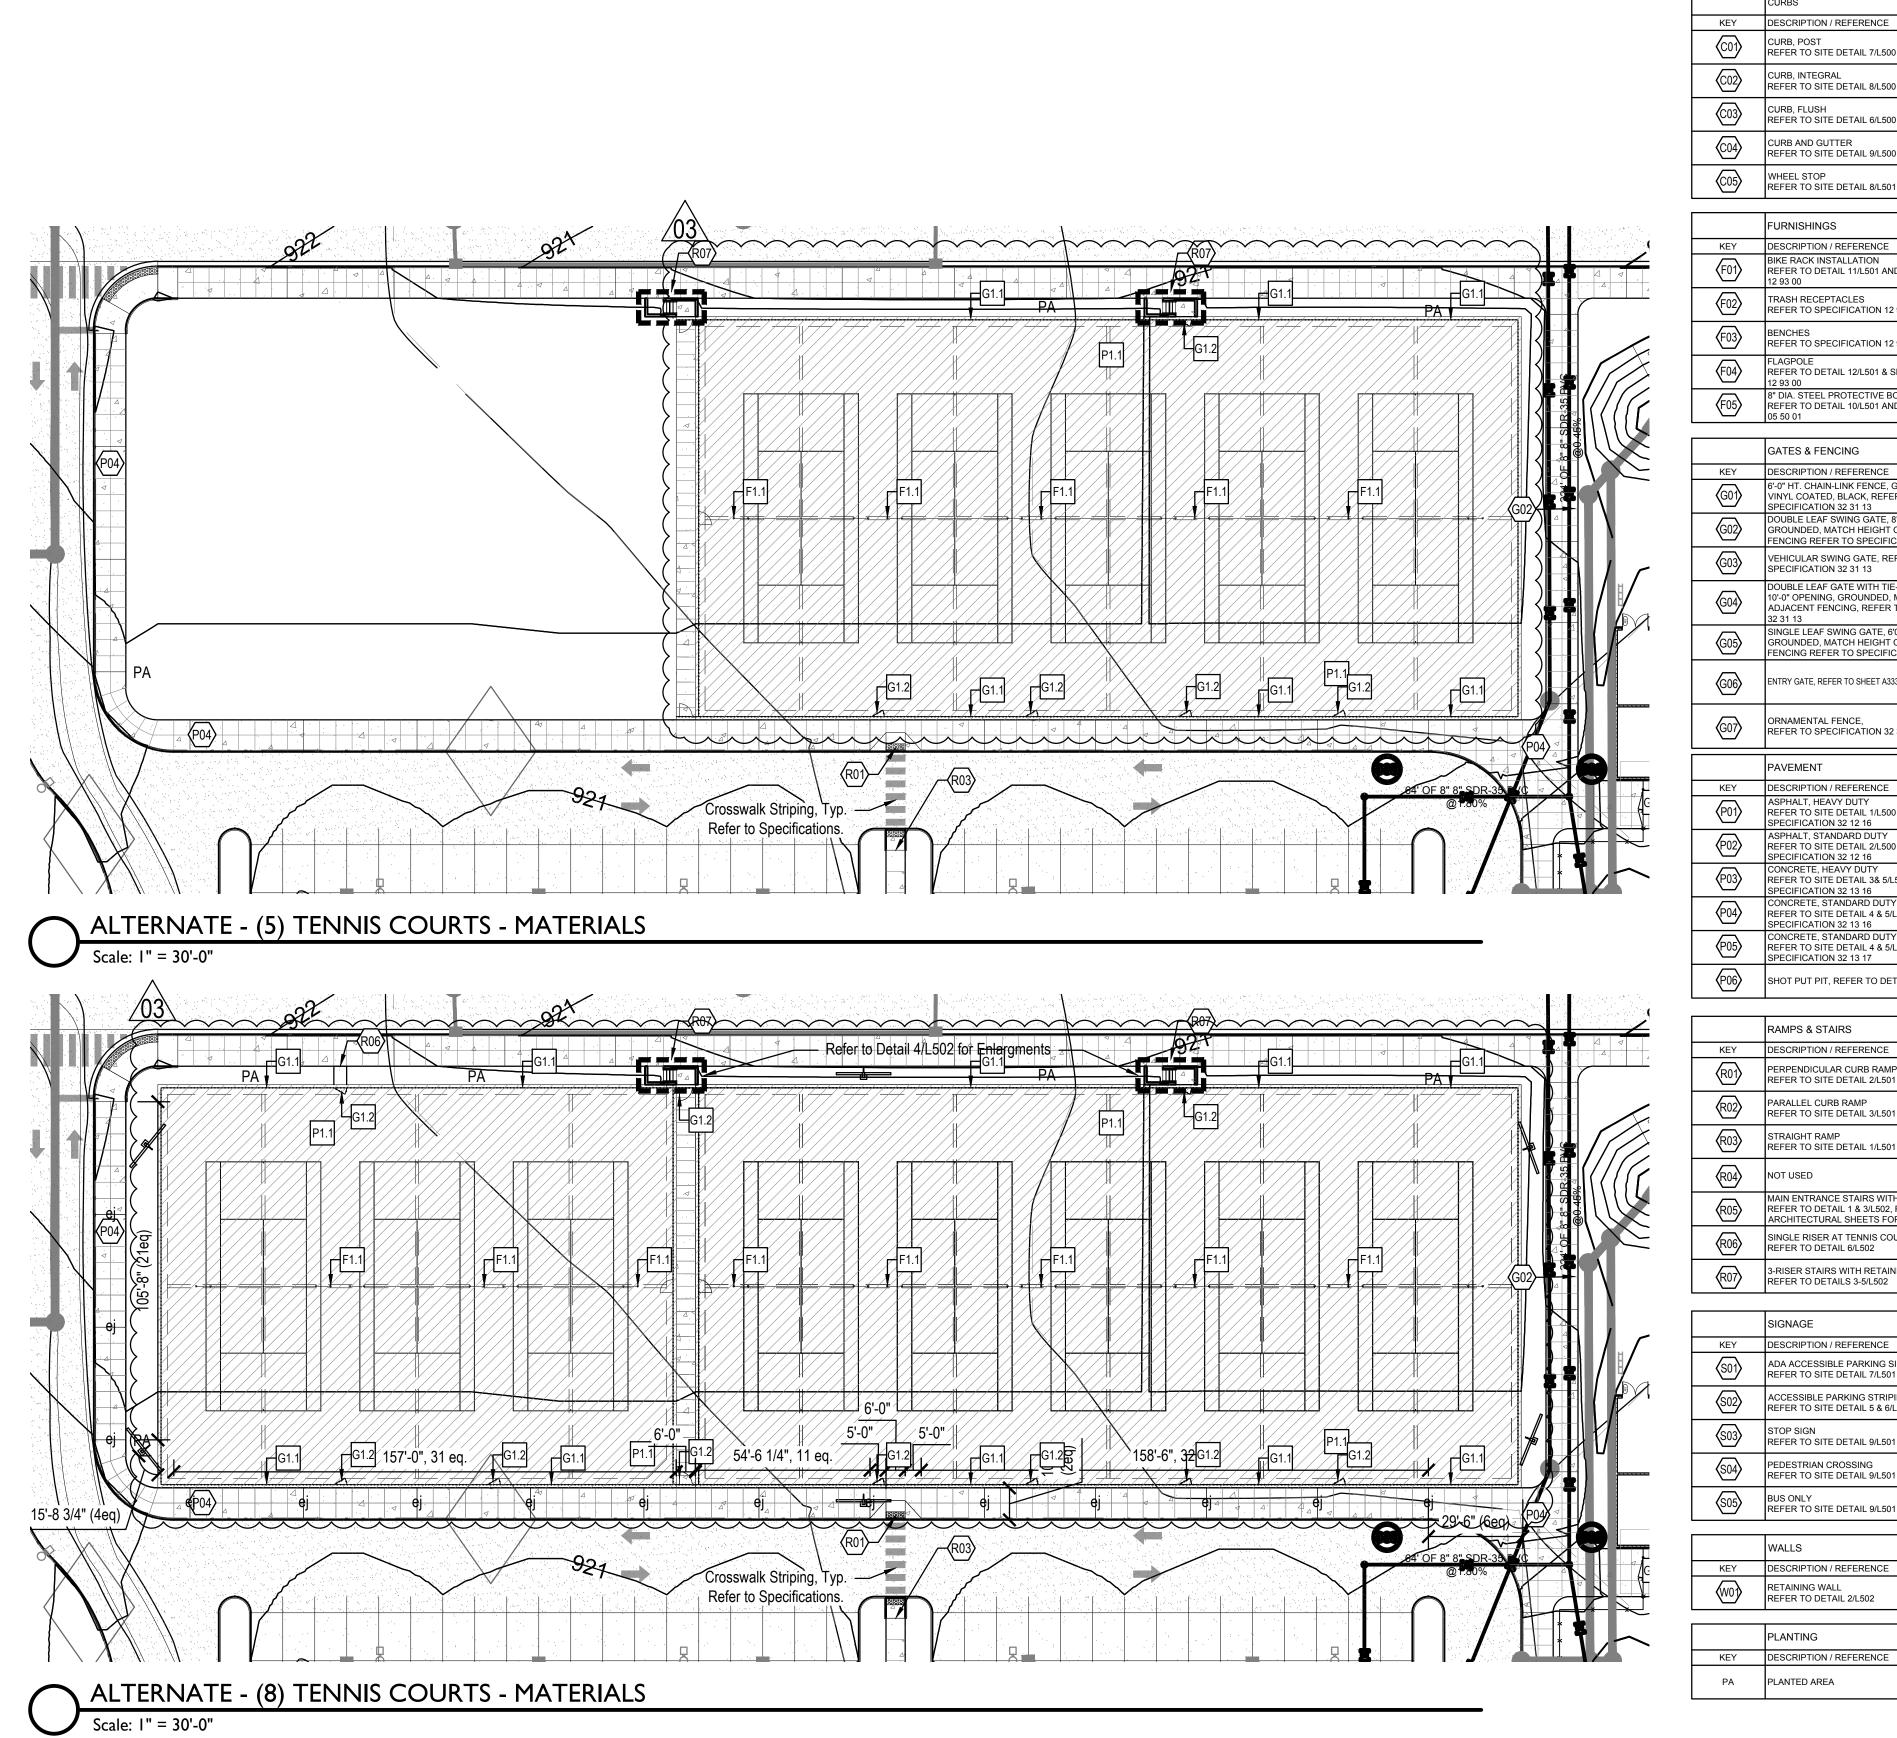

#### **PART 3 - DRAWINGS**

- 3.1 <u>L304 ATHLETIC ENLARGEMENTS</u>
  - A. MODIFY F1.1 specification Reference
  - B. MODIFY gate and fencing keynotes from F series to G series
- 3.2 L501 SITE DETAILS
  - A. MODIFY sign detail 9/L501

B. MODIFY steel pipe bollard to 8" diameter