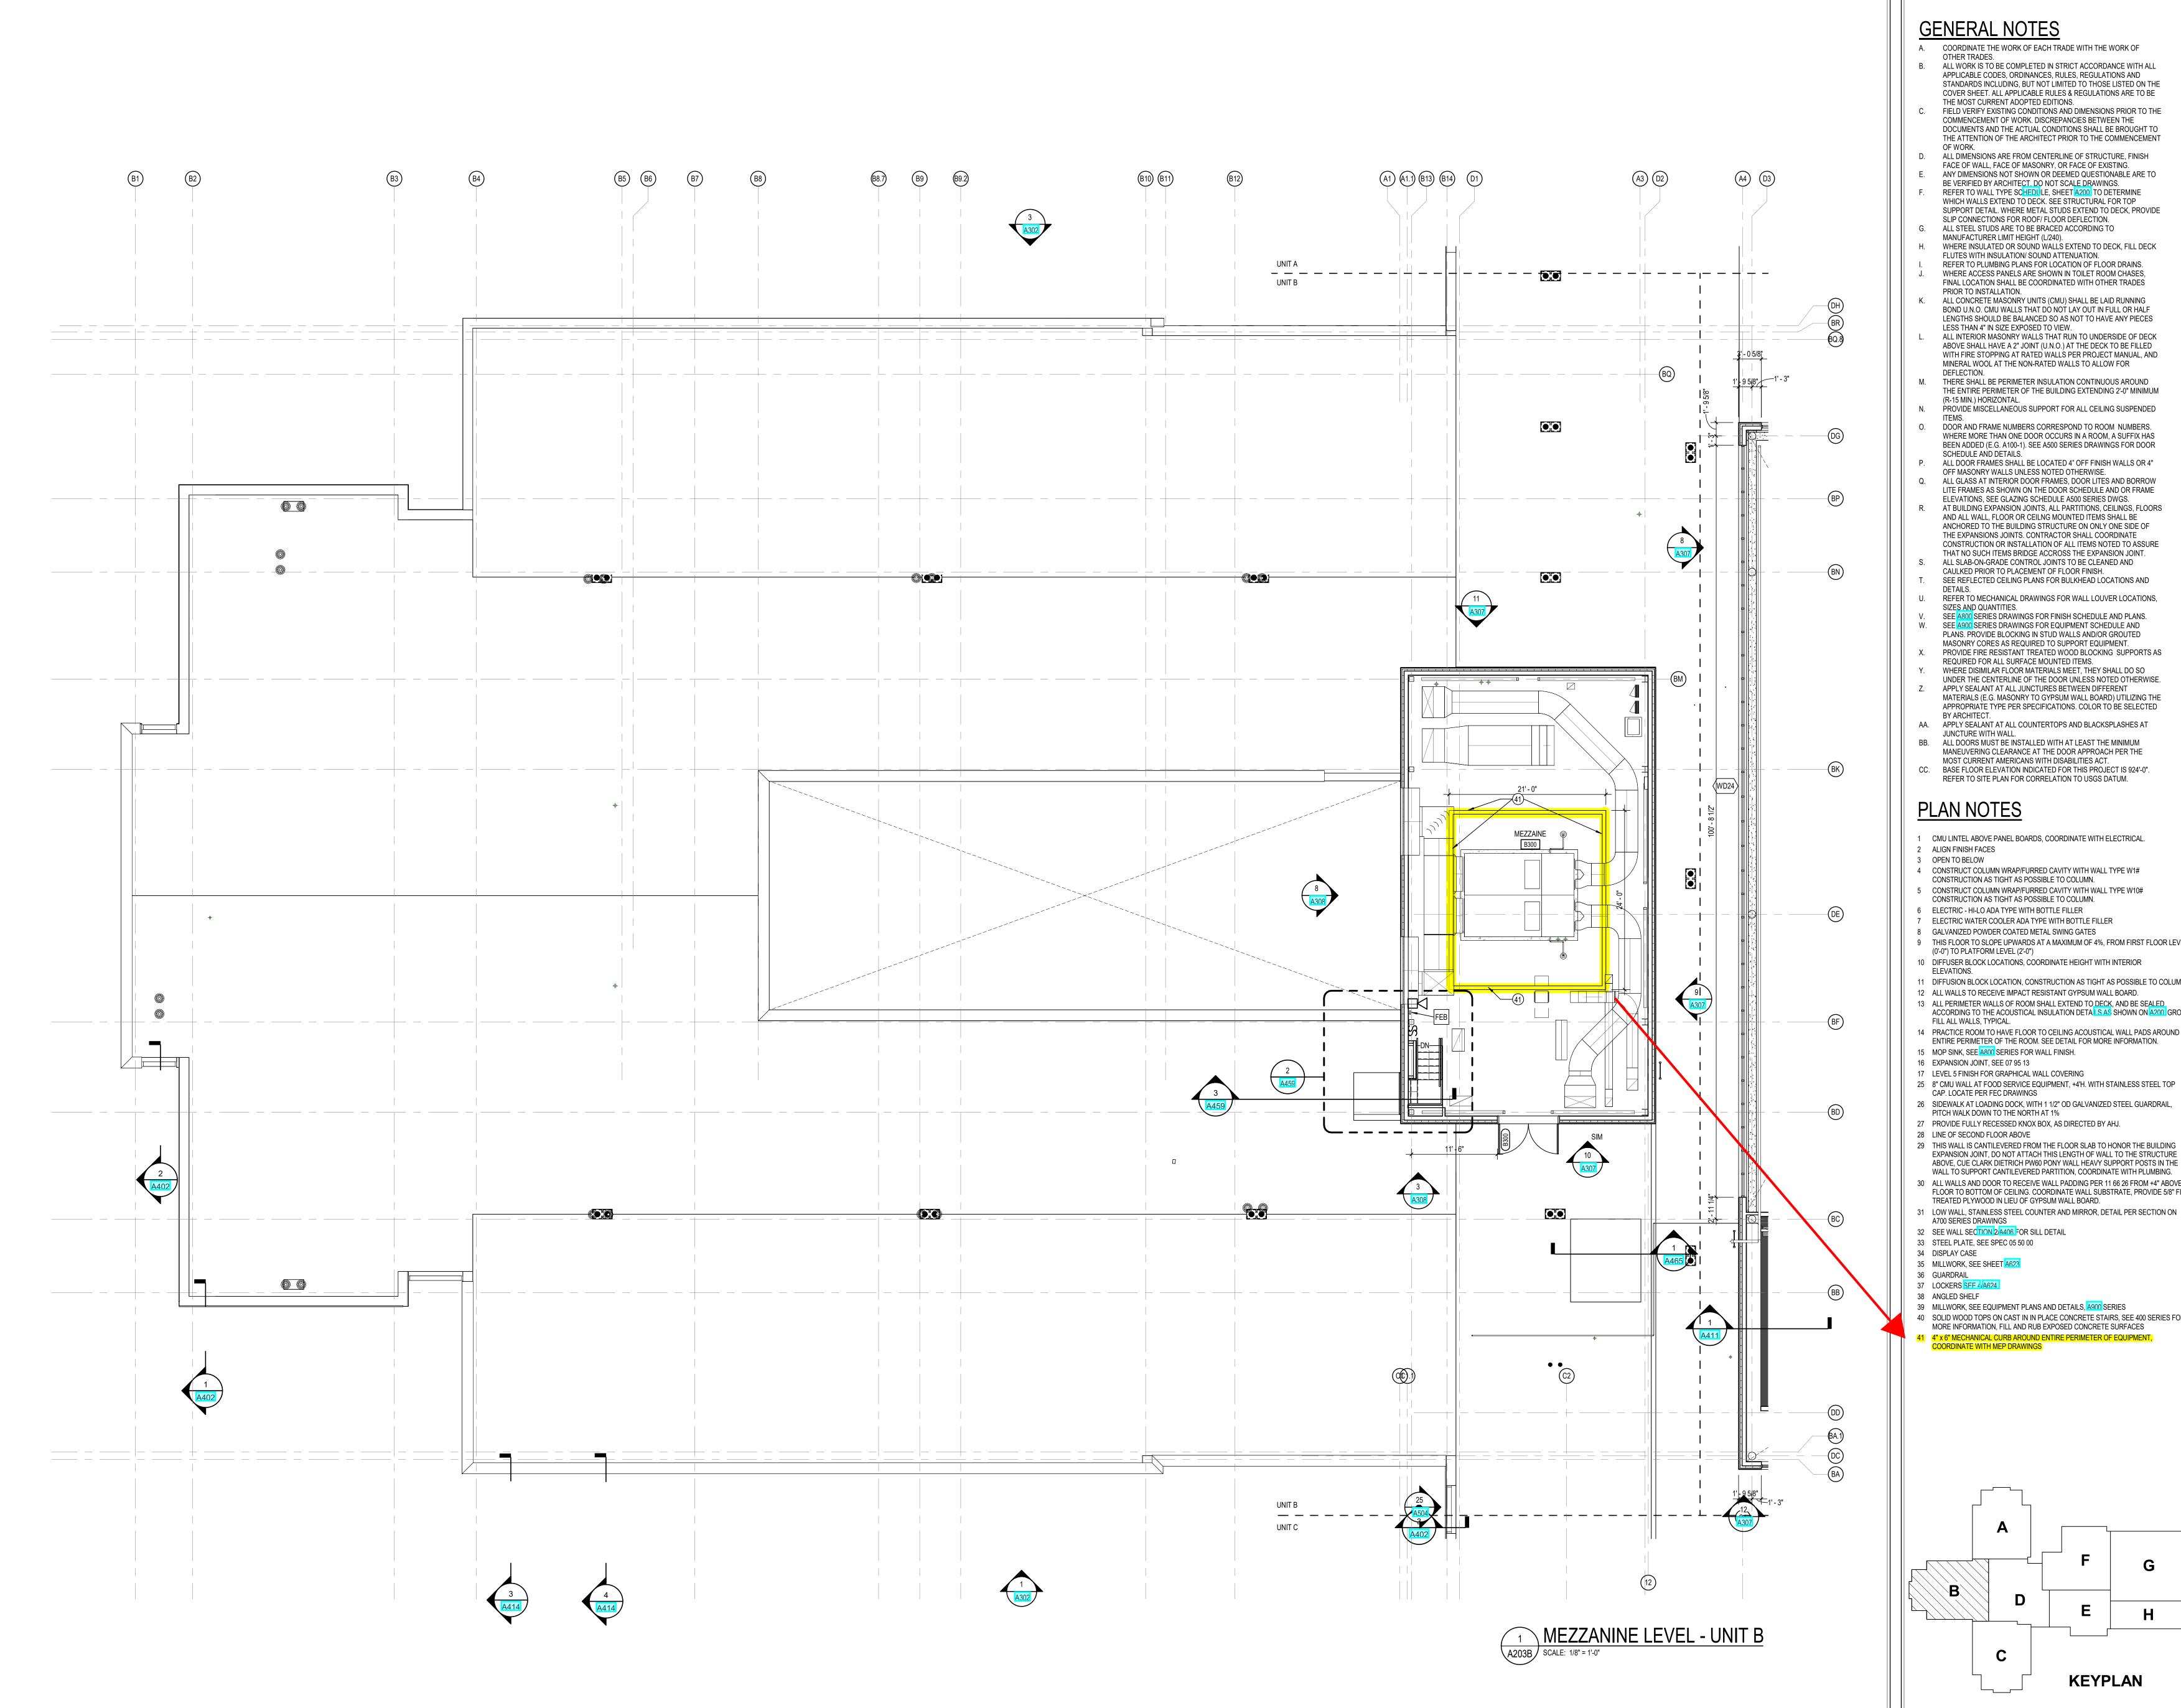

- 3. All Bidders shall review the updated Section 00 01 16 List of Specifications.
- 4. All Bidders shall incorporate the attached Safety Documents Specification Sections 00 73 20.01, 00 73 20.02, & 00 73 20.02 into the Hagerman Safety Plan.
- This Addendum includes added, updated, and revised: Landscape Drawings: L304, L501, L502, Structural Drawings: S002, S201H, S201SB, S202A, S202B, S202C, S202D, S202E, S202EFG, S202F, S202G, S203A, S203B, S203C, S203D, S203F, S204BCD, S204G, S602, S701, S703, S713, S721, S722, and Architectural drawings: A001, A002, A003, A456, A460, A801D.
- 6. Bid Item #02 Building Concrete Contractor will review this Addendum #07 and be responsible to furnish and install the work per the Scope of Bid Section 00 24 00.
- 7. Bid Item #03 Steel and Railing Contractor will review this Addendum #07 and be responsible to furnish and install the work per the Scope of Bid Section 00 24 00.
- 8. Bid Item #03 Steel and Railing Contractor shall plan to furnish to the jobsite the two (2) 8" steel bollards and the loose galvanized steel lintels, one for the man door and one for the garage door for the Storage Building as part of the Bid Alternate #11 on the Bid Form. Refer to Drawings C263 for building locations and Drawings S201SB and A330. Amend the Scop of Bid Item 41 accordingly.
- 9. Bid Item #03 Steel and Railing Contractor shall furnish and deliver 8" steel pipe bollards as called for in the scope of bid and not 6" as clarified by this Addendum 07.
- 10. For Bid Item #03 Steel and Railing Contractor, amend the Scope of Bid Item #83 to read, Bid Item #03 to furnish and install the steel support framing for the Roof Screens as shown on A122 and the Structural Drawings. Please note that Bid Item #10 Roofing Contractor will furnish and install the ornate metal screens.
- 11. For Bid Item #03 Steel and Railing Contractor, amend the Scope of Bid Item #95 to read, this is now removed from Bid Item#03 scope of bid and the work per detail 15 on S403 shall be furnished and installed by Bid Item #08 Masonry Contractor.
- 12. A Pre-Bid Meeting was held on 08.20.2024 at 1:00 pm, the sign in sheet is attached for reference.
- 13. Bid Item #02, Building Concrete Contractor furnish and install the 4" tall by 6" wide concrete curb to the Mezzanine Mechanical Room B300 as shown on the Drawing A203B Dated 08.09.02024 per Note 41, see attached sketch.
- 14. Bid Item #02 Building Concrete Contractor shall furnish and install the Heavy-Duty Concrete Paving, PA3, for the loading dock area as shown on L101 and L102 and per the attached sketch.
- 15. Bid Item #03 Steel Contractor shall furnish, in addition to all the other counts, another six (6) 8" bollards for the loading dock, (I missed the ones shown on L101 in my counts).