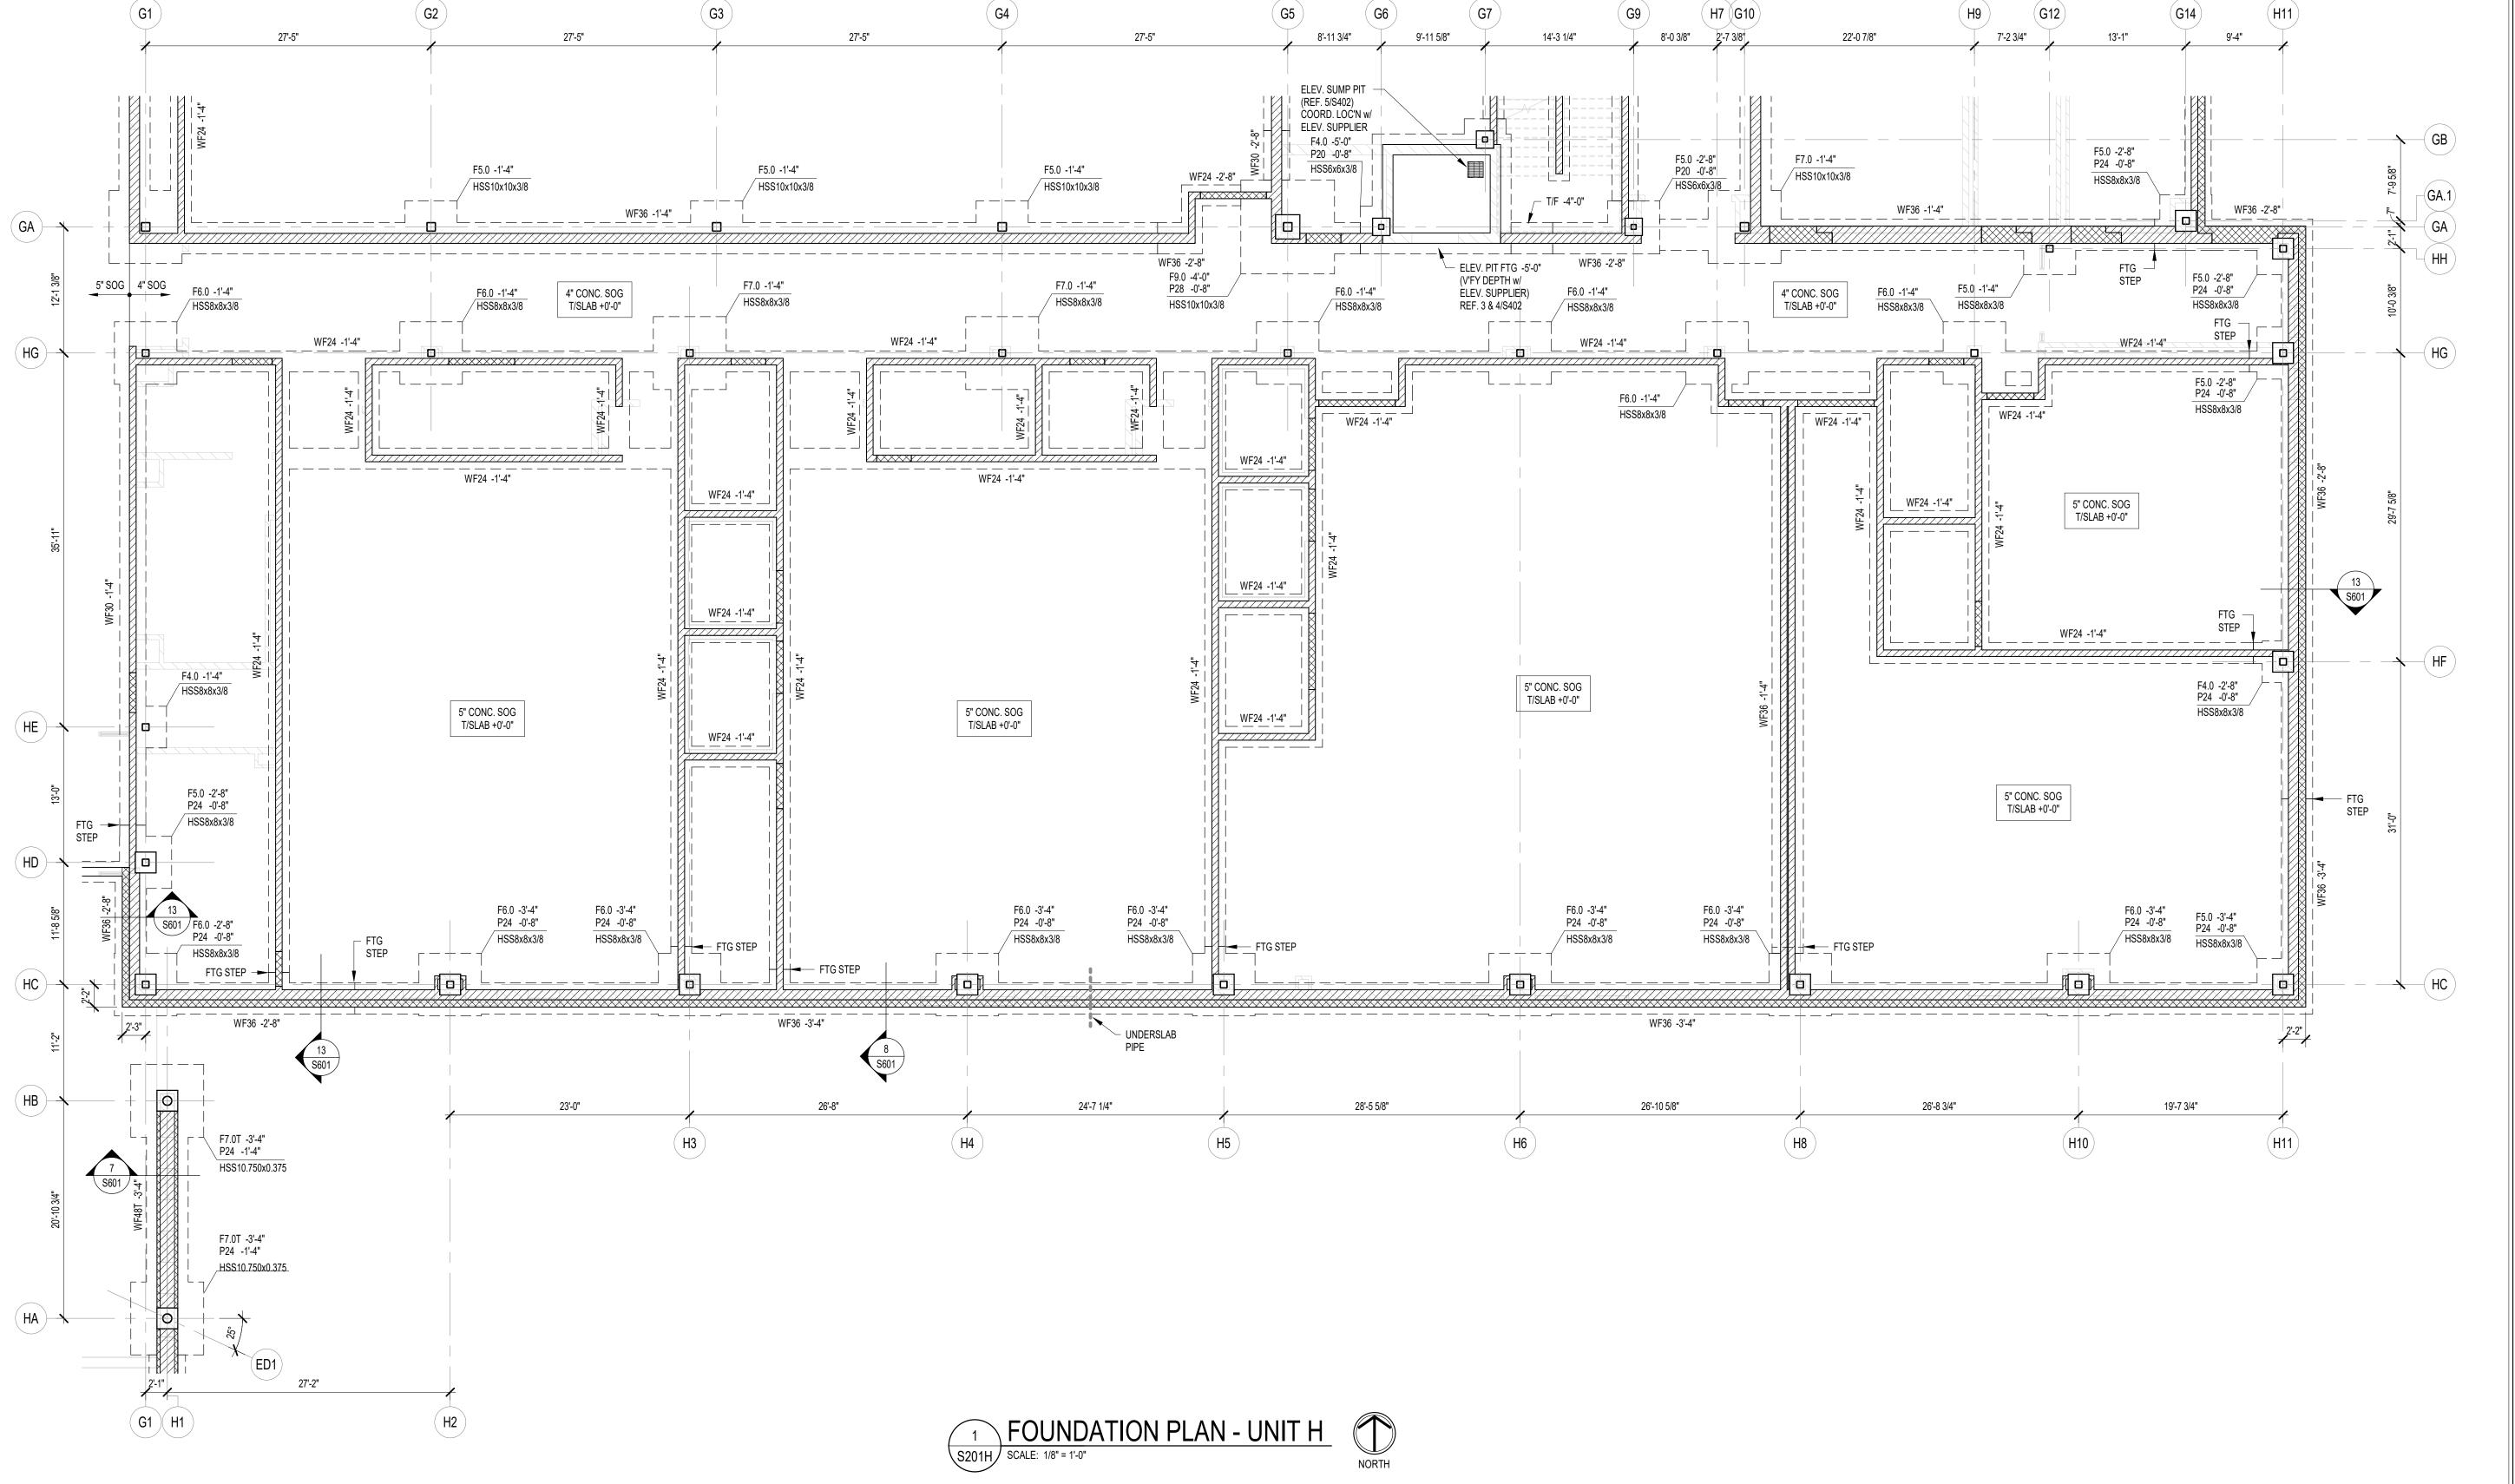

#### 3.3 L502 – SITE DETAILS

- A. CLARIFY section refences in details 1 & 4
- 3.4 <u>S002 GENERAL STRUCTURAL NOTES & SCHEDULES</u>
  - A. Add F3.0 footing information to Column Footing Schedule.
- 3.5 S201H FOUNDATION PLANS UNIT H & ENTRY GATES
  - A. Add note to 2/S201H referencing architectural drawings A333 & A334.
- 3.6 <u>S201SB STORAGE BUILDING & DUGOUT PLANS & DETAILS (ALTERNATE)</u>
  - A. Change sheet title to "Storage Building & Dugout Plans & Details (Alternate)".
  - B. Revise dugout layout on foundation & framing plans 8 & 9/S201SB as shown.
  - C. 10/S201SB: Revise wall thickness dimension to 1'-01/4".
  - D. Add dugout framing section 11/S201SB.
- 3.7 <u>S202A SECOND FLOOR FRAMING PLAN UNIT A</u>
  - A. Add floor opening frames as shown.
- 3.8 <u>S202B SECOND FLOOR FRAMING PLAN UNIT B</u>
  - A. Add floor opening frames as shown.
- 3.9 S202C SECOND FLOOR FRAMING PLAN UNIT C
  - A. Add floor opening frames as shown.
- 3.10 S202D SECOND FLOOR & LOW ROOF FRAMING PLAN UNIT D
  - A. Add floor and roof opening frames as shown.
- 3.11 <u>S202E LOW ROOF FRAMING PLAN UNIT E</u>
  - A. Add/revise top of steel elevations as shown.
  - B. Add deck edge & framing layout dimensions as shown.
  - C. Add section callouts as shown.
  - D. Add kickers as shown on plan (reference 16/S703).
  - E. Add floor opening frames as shown.