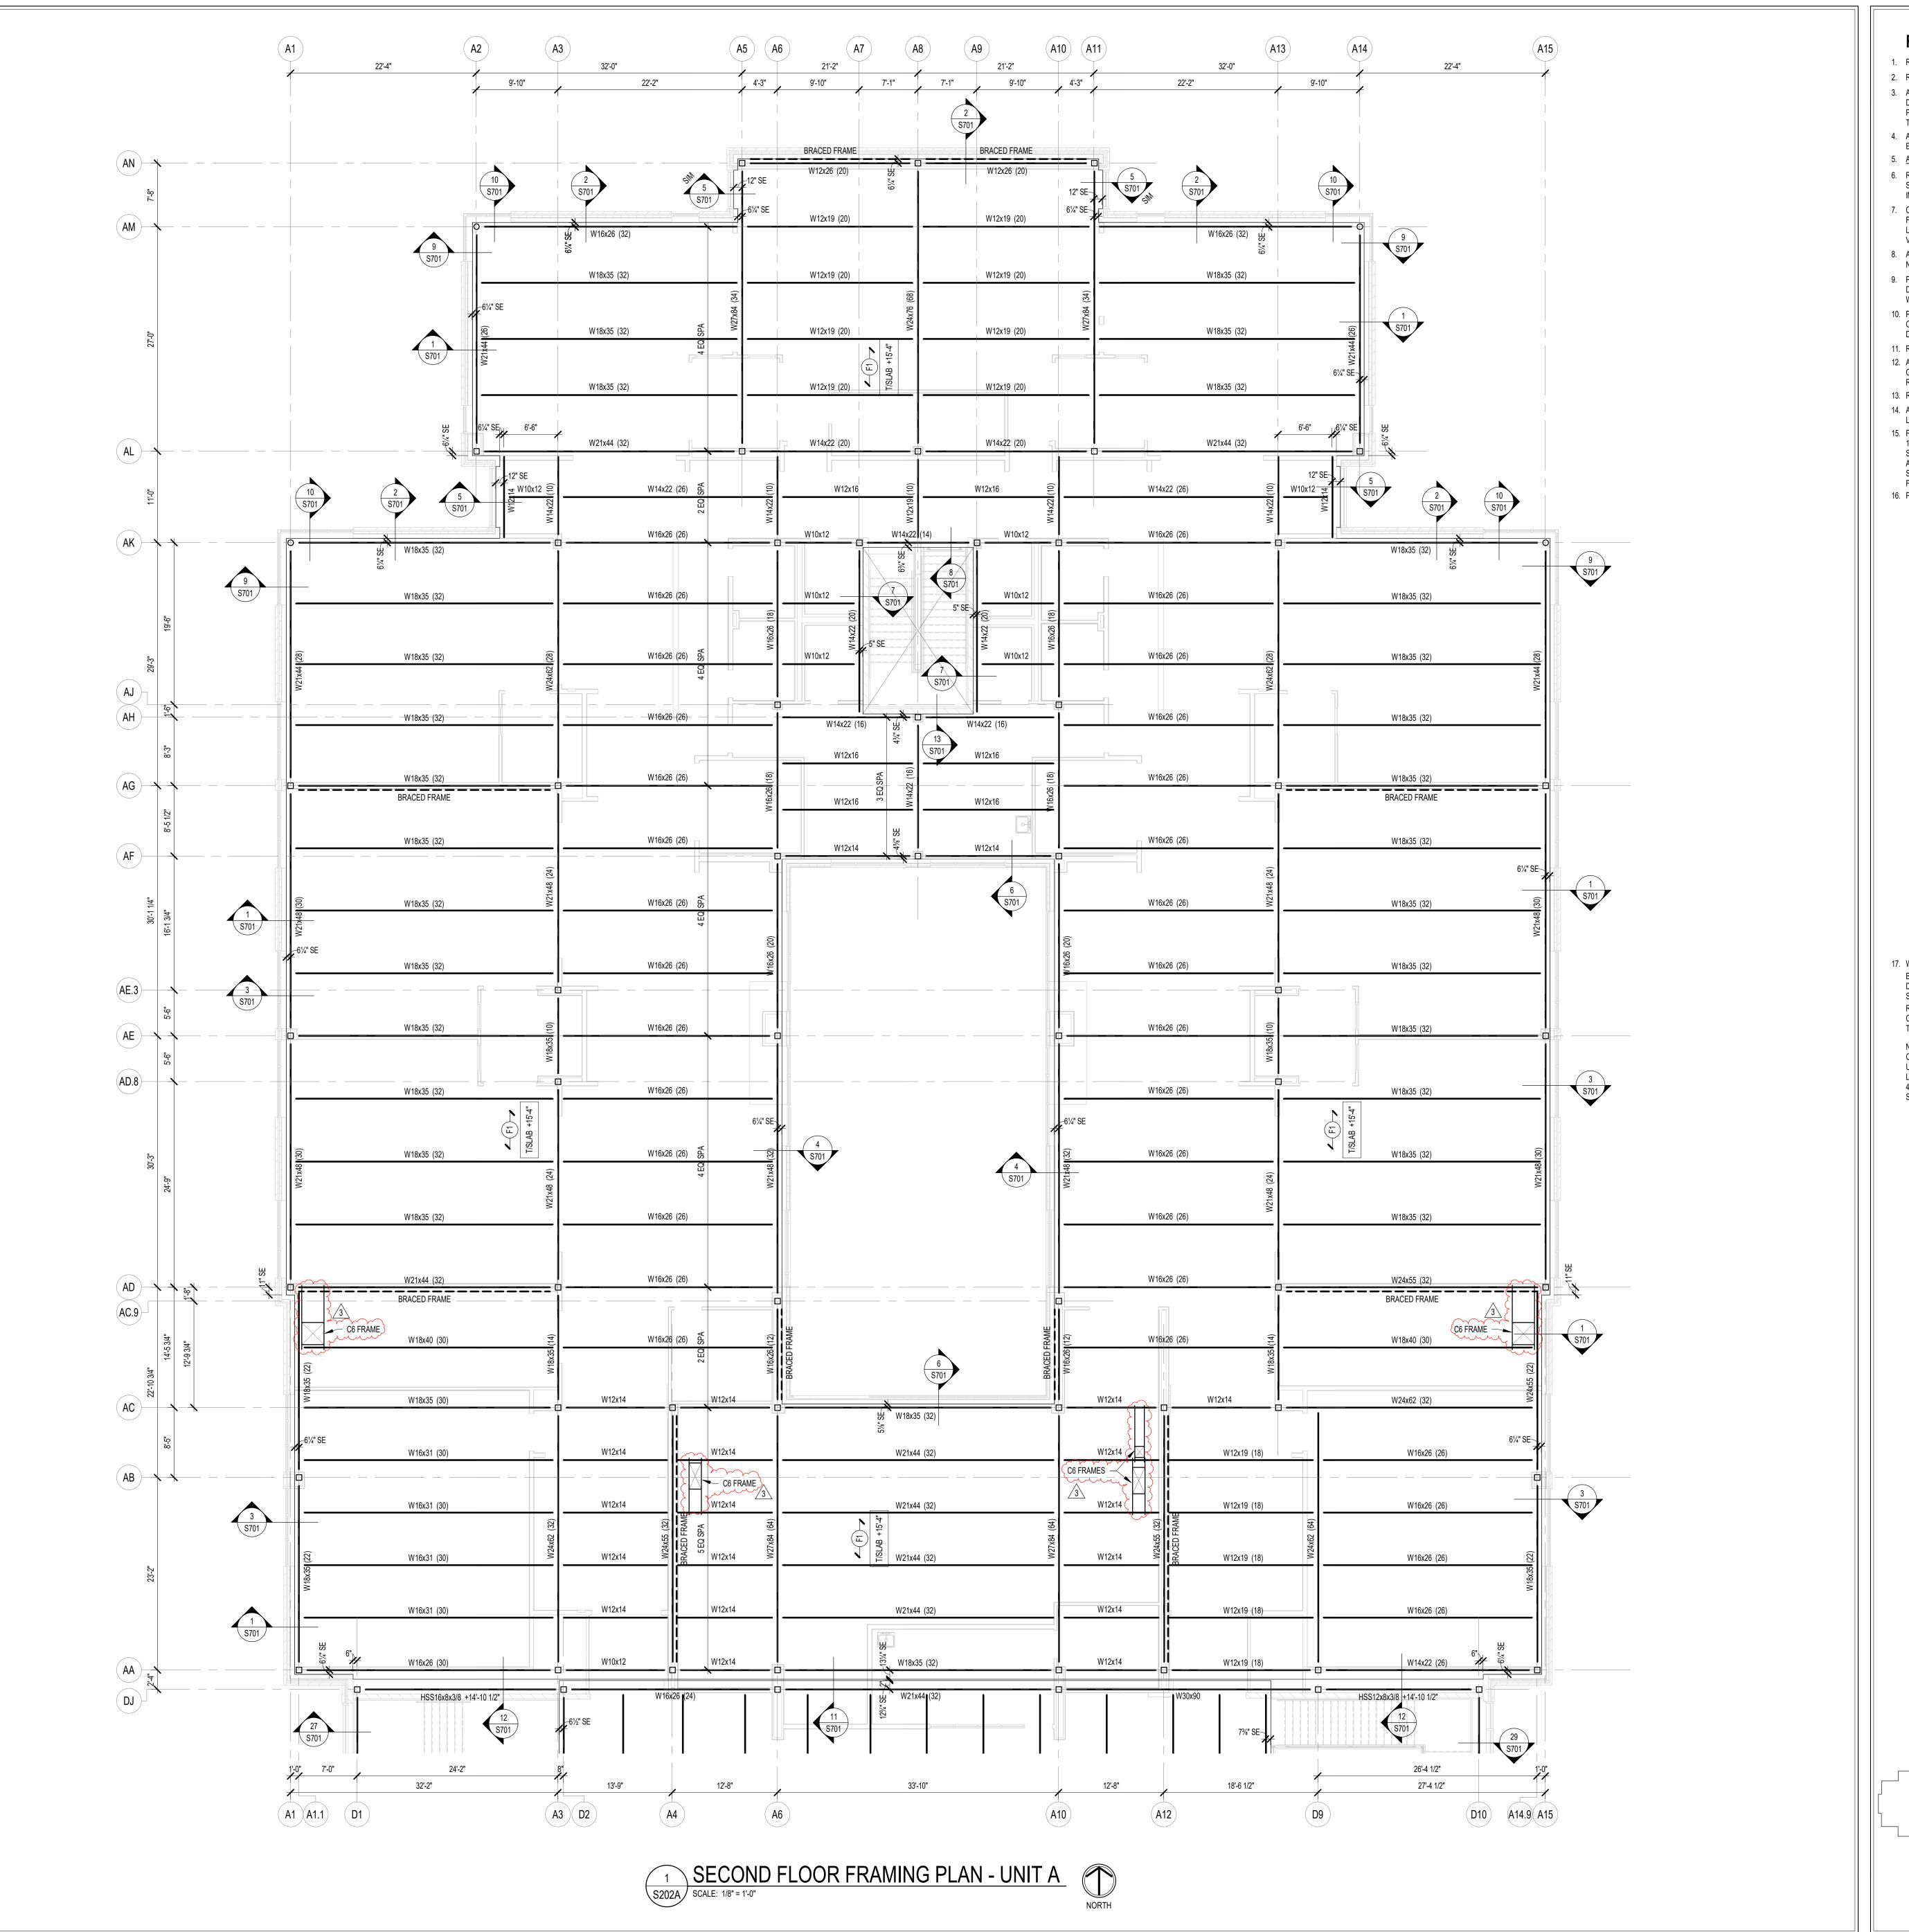

#### 3.3 L502 – SITE DETAILS

- A. CLARIFY section refences in details 1 & 4
- 3.4 <u>S002 GENERAL STRUCTURAL NOTES & SCHEDULES</u>
  - A. Add F3.0 footing information to Column Footing Schedule.
- 3.5 S201H FOUNDATION PLANS UNIT H & ENTRY GATES
  - A. Add note to 2/S201H referencing architectural drawings A333 & A334.
- 3.6 <u>S201SB STORAGE BUILDING & DUGOUT PLANS & DETAILS (ALTERNATE)</u>
  - A. Change sheet title to "Storage Building & Dugout Plans & Details (Alternate)".
  - B. Revise dugout layout on foundation & framing plans 8 & 9/S201SB as shown.
  - C. 10/S201SB: Revise wall thickness dimension to 1'-01/4".
  - D. Add dugout framing section 11/S201SB.
- 3.7 <u>S202A SECOND FLOOR FRAMING PLAN UNIT A</u>
  - A. Add floor opening frames as shown.
- 3.8 <u>S202B SECOND FLOOR FRAMING PLAN UNIT B</u>
  - A. Add floor opening frames as shown.
- 3.9 S202C SECOND FLOOR FRAMING PLAN UNIT C
  - A. Add floor opening frames as shown.
- 3.10 S202D SECOND FLOOR & LOW ROOF FRAMING PLAN UNIT D
  - A. Add floor and roof opening frames as shown.
- 3.11 <u>S202E LOW ROOF FRAMING PLAN UNIT E</u>
  - A. Add/revise top of steel elevations as shown.
  - B. Add deck edge & framing layout dimensions as shown.
  - C. Add section callouts as shown.
  - D. Add kickers as shown on plan (reference 16/S703).
  - E. Add floor opening frames as shown.

#### 3.12 <u>S202EFG – CANOPY FRAMING PLANS</u>

- A. 1/S202EFG: Add section callouts, deck edge dimensions, & revise framing layout dimension as shown.
- B. 2/S202EFG: Add deck edge dimensions and section callout as shown.