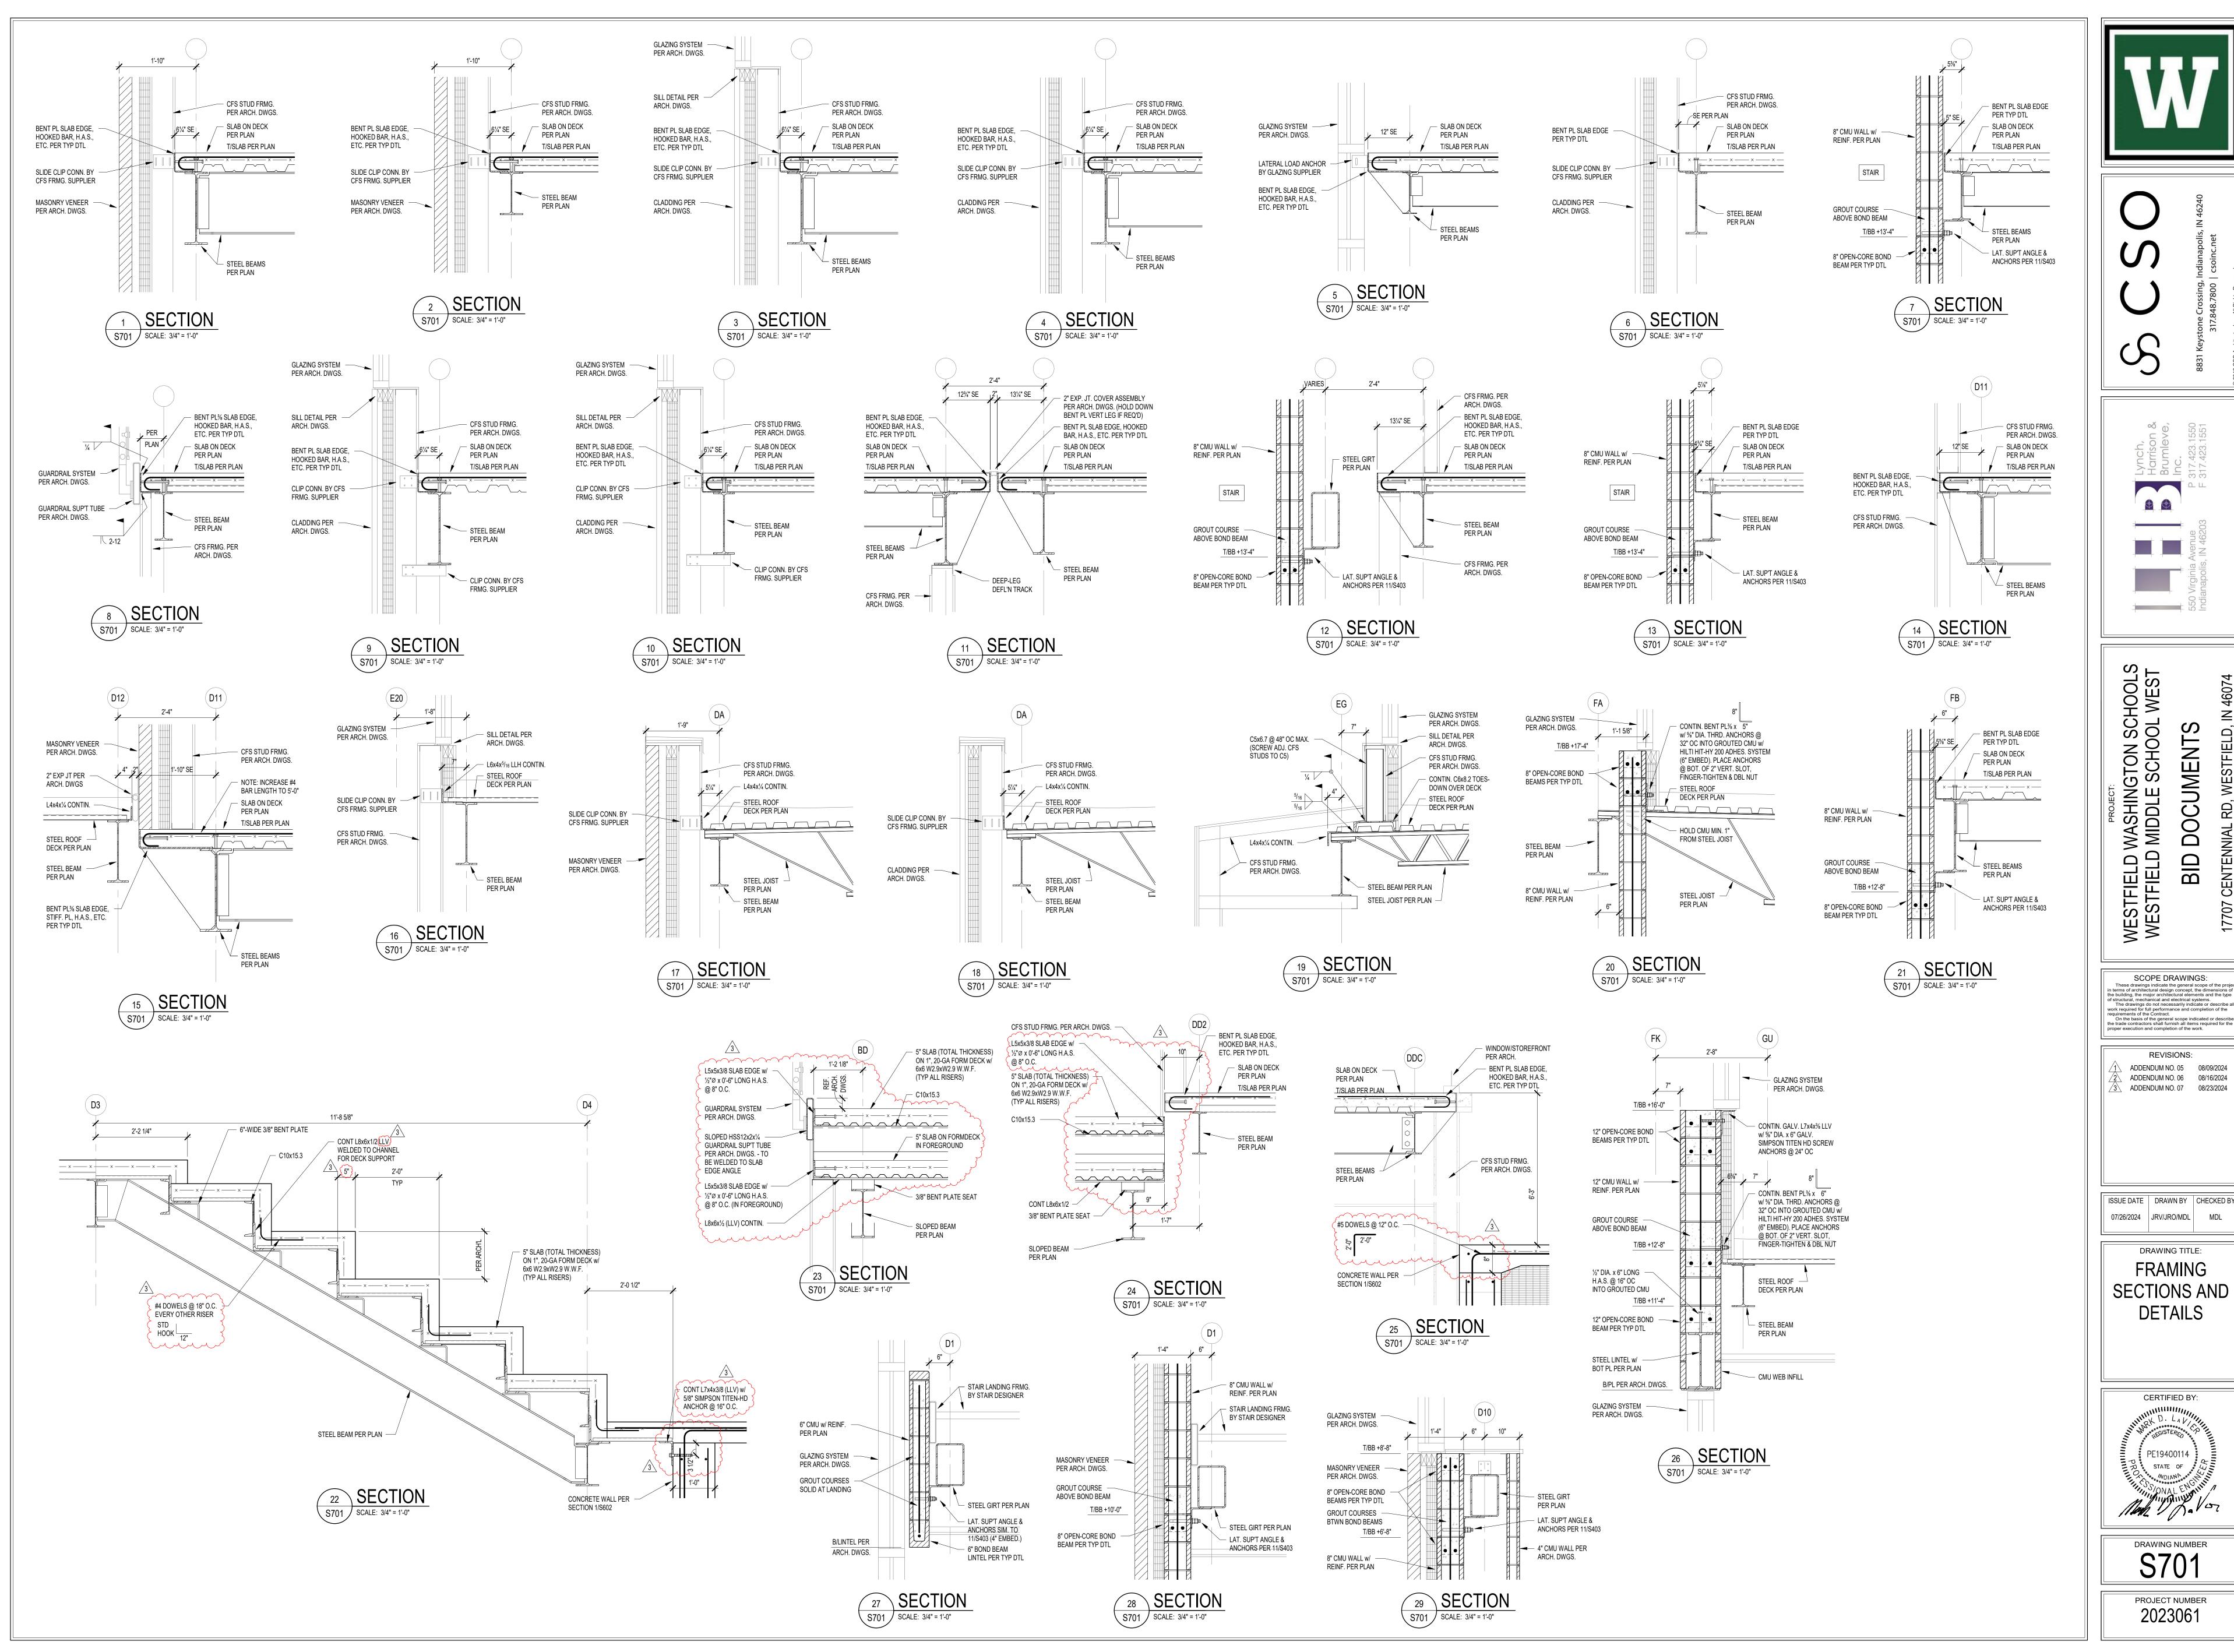

#### 3.23 S701 – FRAMING SECTIONS AND DETAILS

A. Revise sections 22 through 25/S701 as shown.