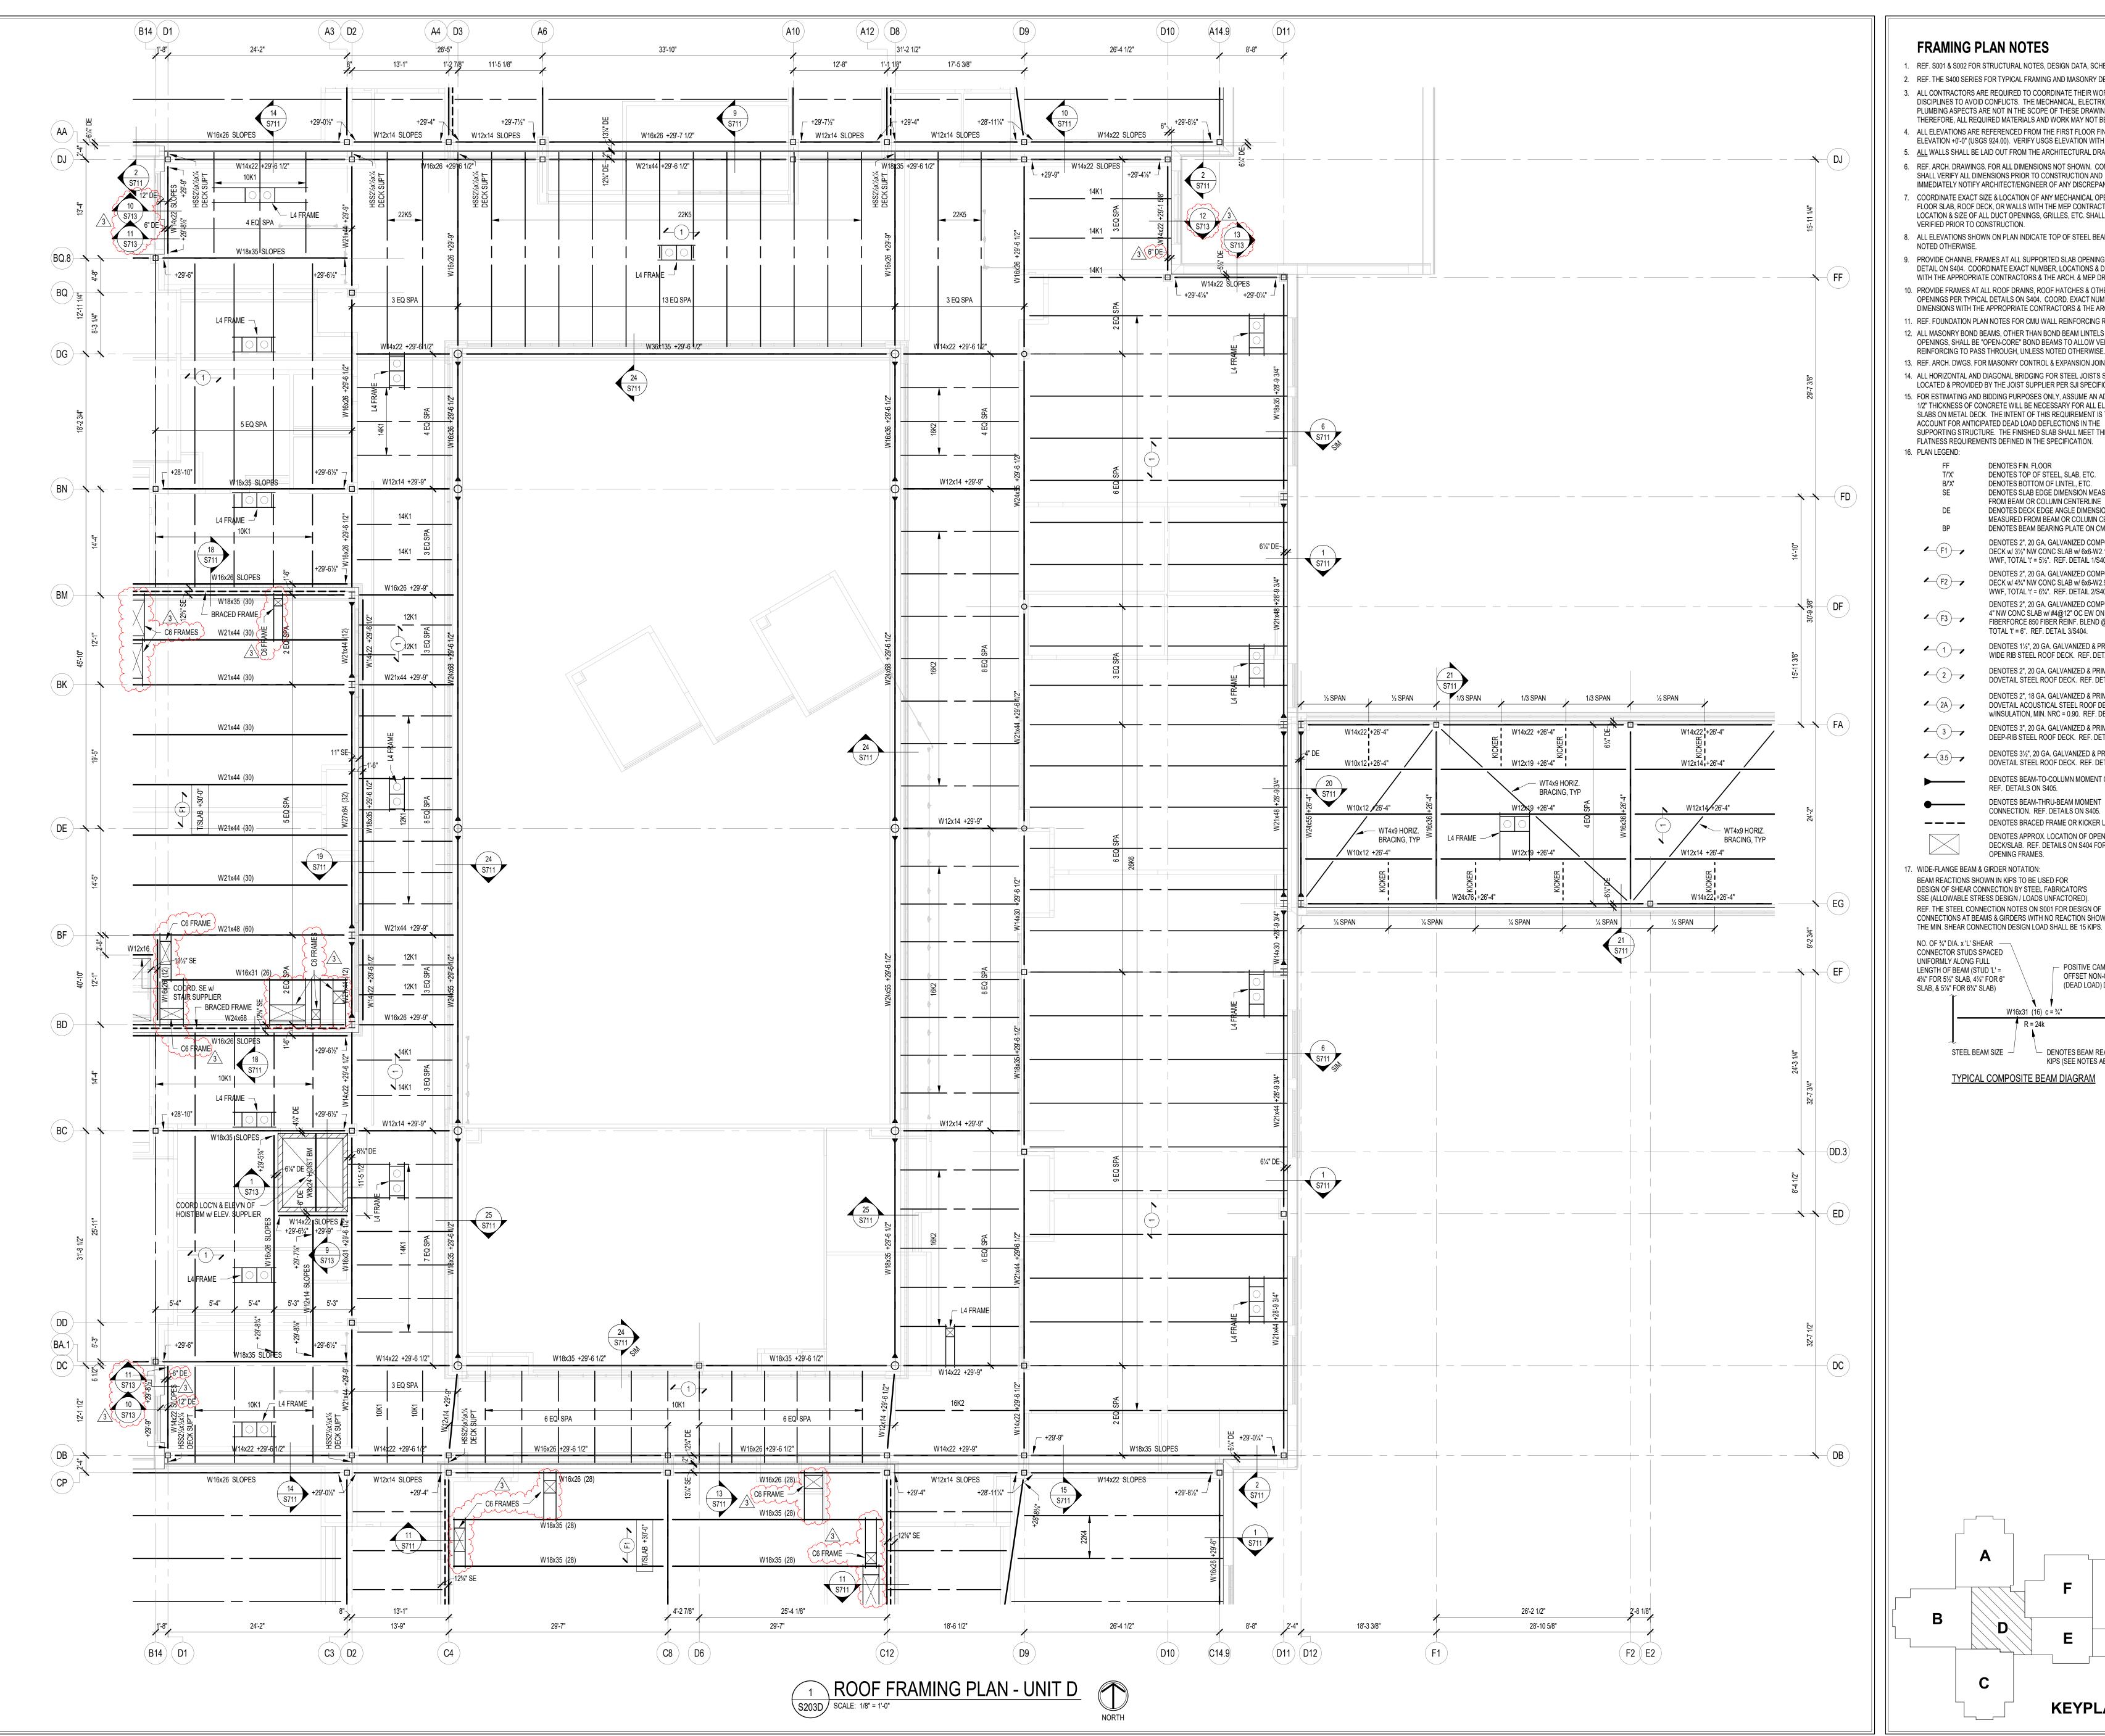

### 3.18 <u>S203D – ROOF FRAMING PLAN – UNIT D</u>

- A. Add deck edge dimensions as shown.
- B. Add section callouts as shown.
- C. Add floor opening frames as shown.