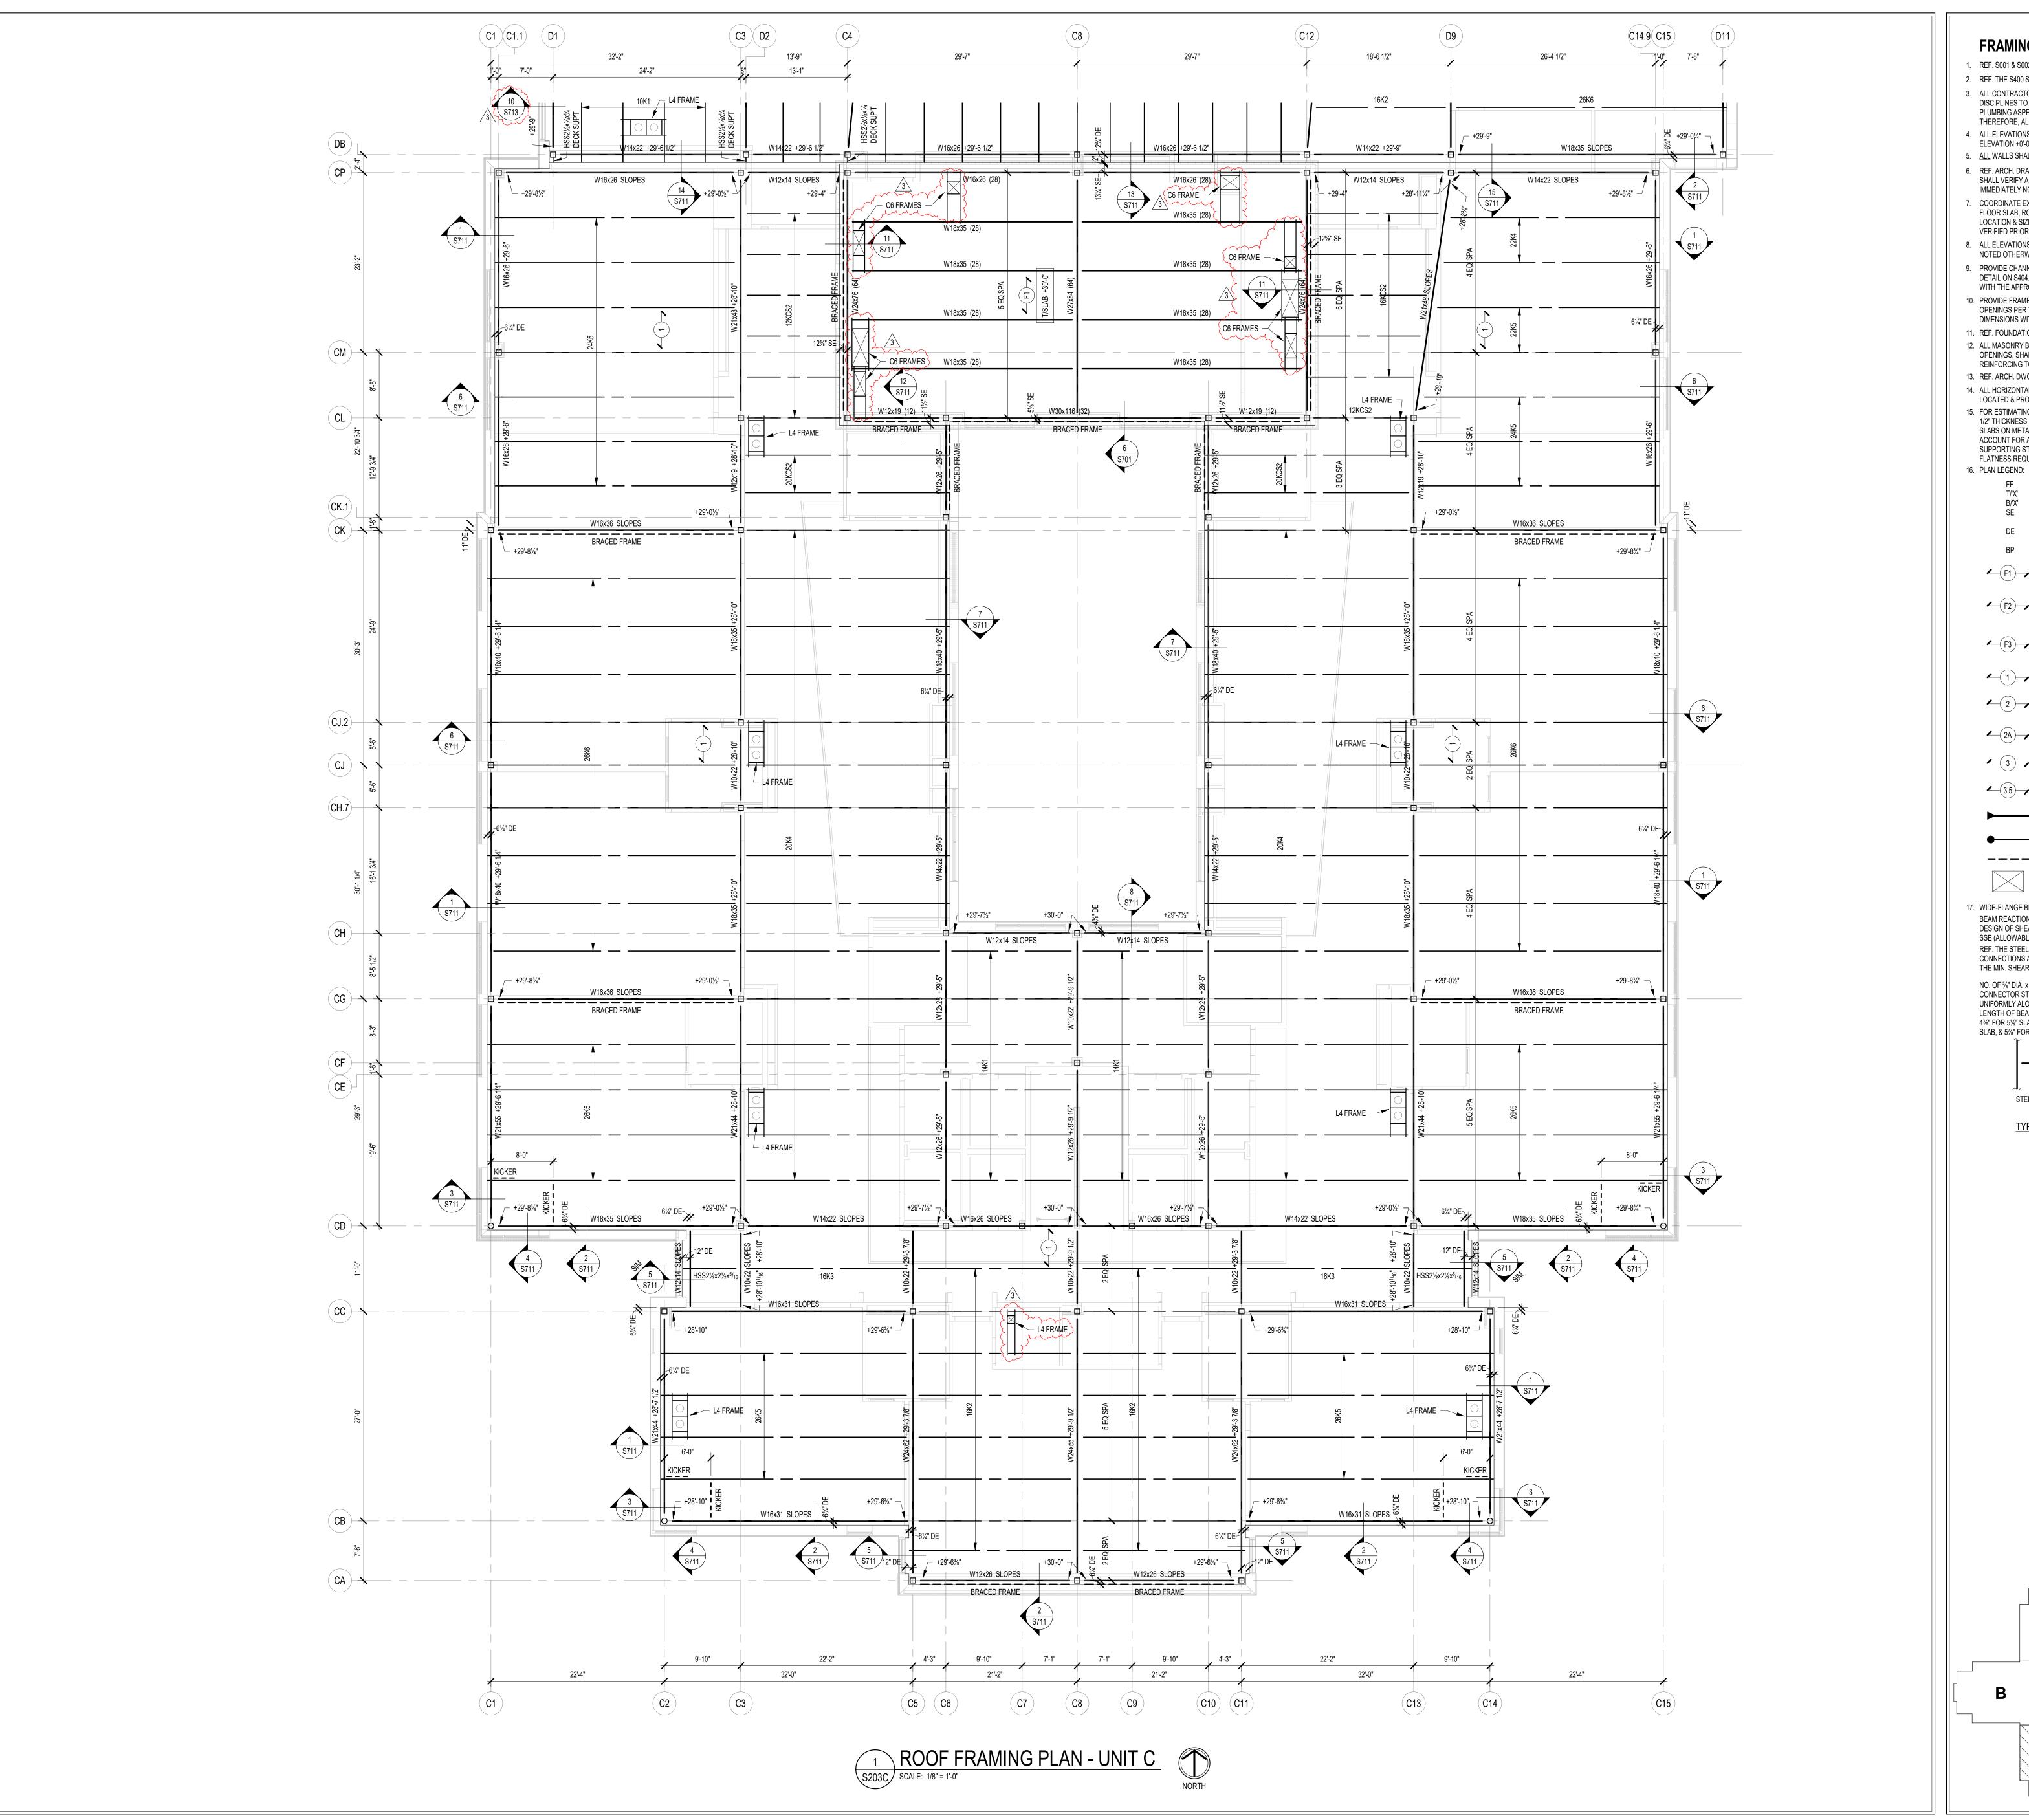

### 3.17 <u>S203C – ROOF FRAMING PLAN – UNIT C</u>

- A. Add section callout as shown.
- B. Add floor and roof opening frames as shown.