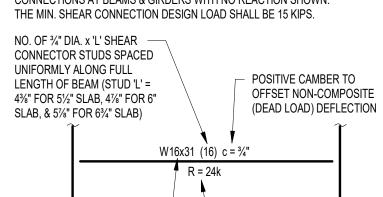

## **PART 4 - QUESTIONS AND ANSWERS**

- 4.1 Railings are tagged, however I cannot find the keynote that decodes the tag
  - A. Add the following keynotes to the keynote legend:

| 1. | 05 51 00-B | CONCRETE FILLED METAL PAN TREAD AND RISER         |
|----|------------|---------------------------------------------------|
| 2. | 05 51 00-C | STAUR NETAK STRUBGER-CHANNEL                      |
| 3. | 05 52 13-E | 1-1/4" I.D. PAINTED STEEL PIPE RAILING            |
| 4. | 05 52 13-G | 1-1/4" I.D. OAUBTED GALVANIZED STEEL PIPE RAILING |
| 5. | 05 73 00-В | 1-1/4" I.D. COLOR ANODIZED ALUMINUM HANDRAIL      |