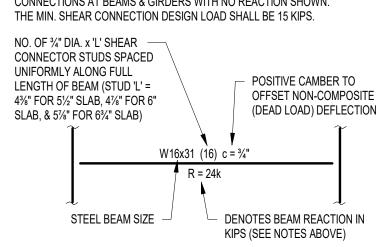

#### 3.23 S701 – FRAMING SECTIONS AND DETAILS

A. Revise sections 22 through 25/S701 as shown.

#### 3.24 <u>S703 – FRAMING SECTIONS AND DETAILS</u>

A. Add sections 14 through 17/S703.

### 3.25 <u>S713 – FRAMING SECTIONS AND DETAILS</u>

A. Add sections 10 through 15/S713.

#### 3.26 <u>S721 – FRAMING SECTIONS AND DETAILS</u>

A. Add sections 16 & 17/S721.