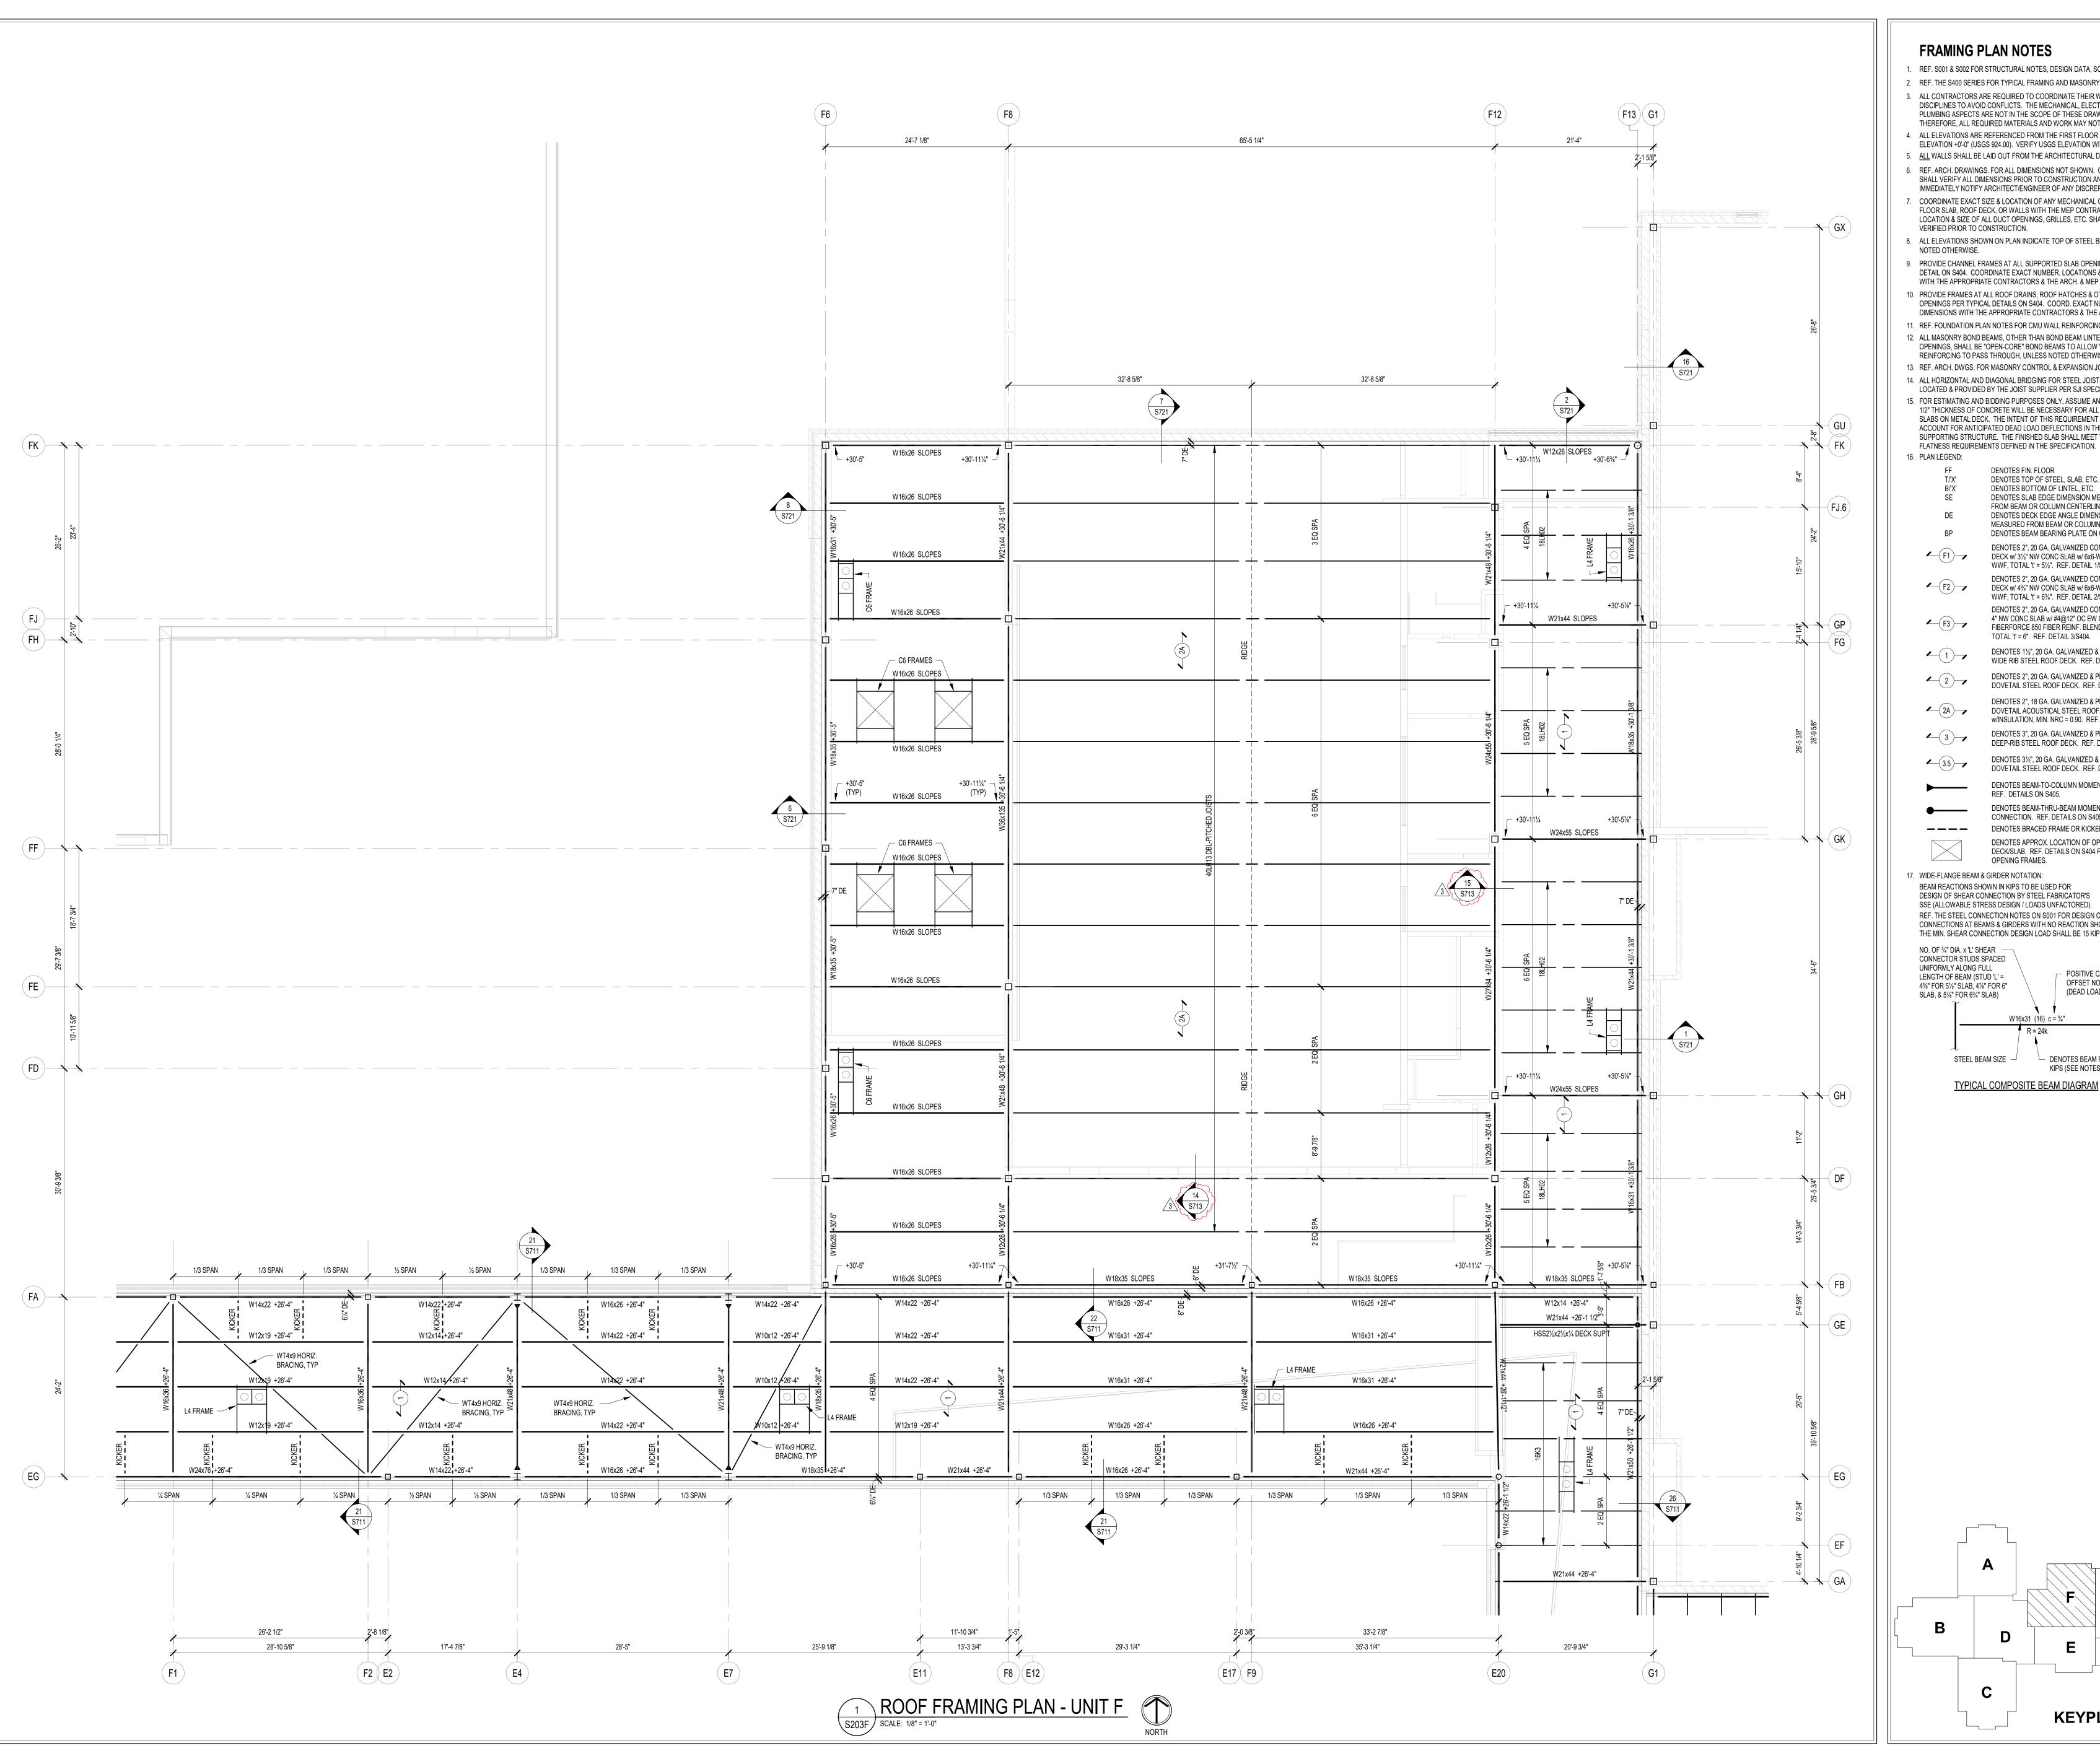

#### 3.13 <u>S202F – SECOND FLOOR & LOW ROOF FRAMING PLAN – UNIT F</u>

A. Add floor and roof opening frames as shown.

#### 3.19 <u>S203F – ROOF FRAMING PLAN – UNIT F</u>

A. Add section callouts as shown.