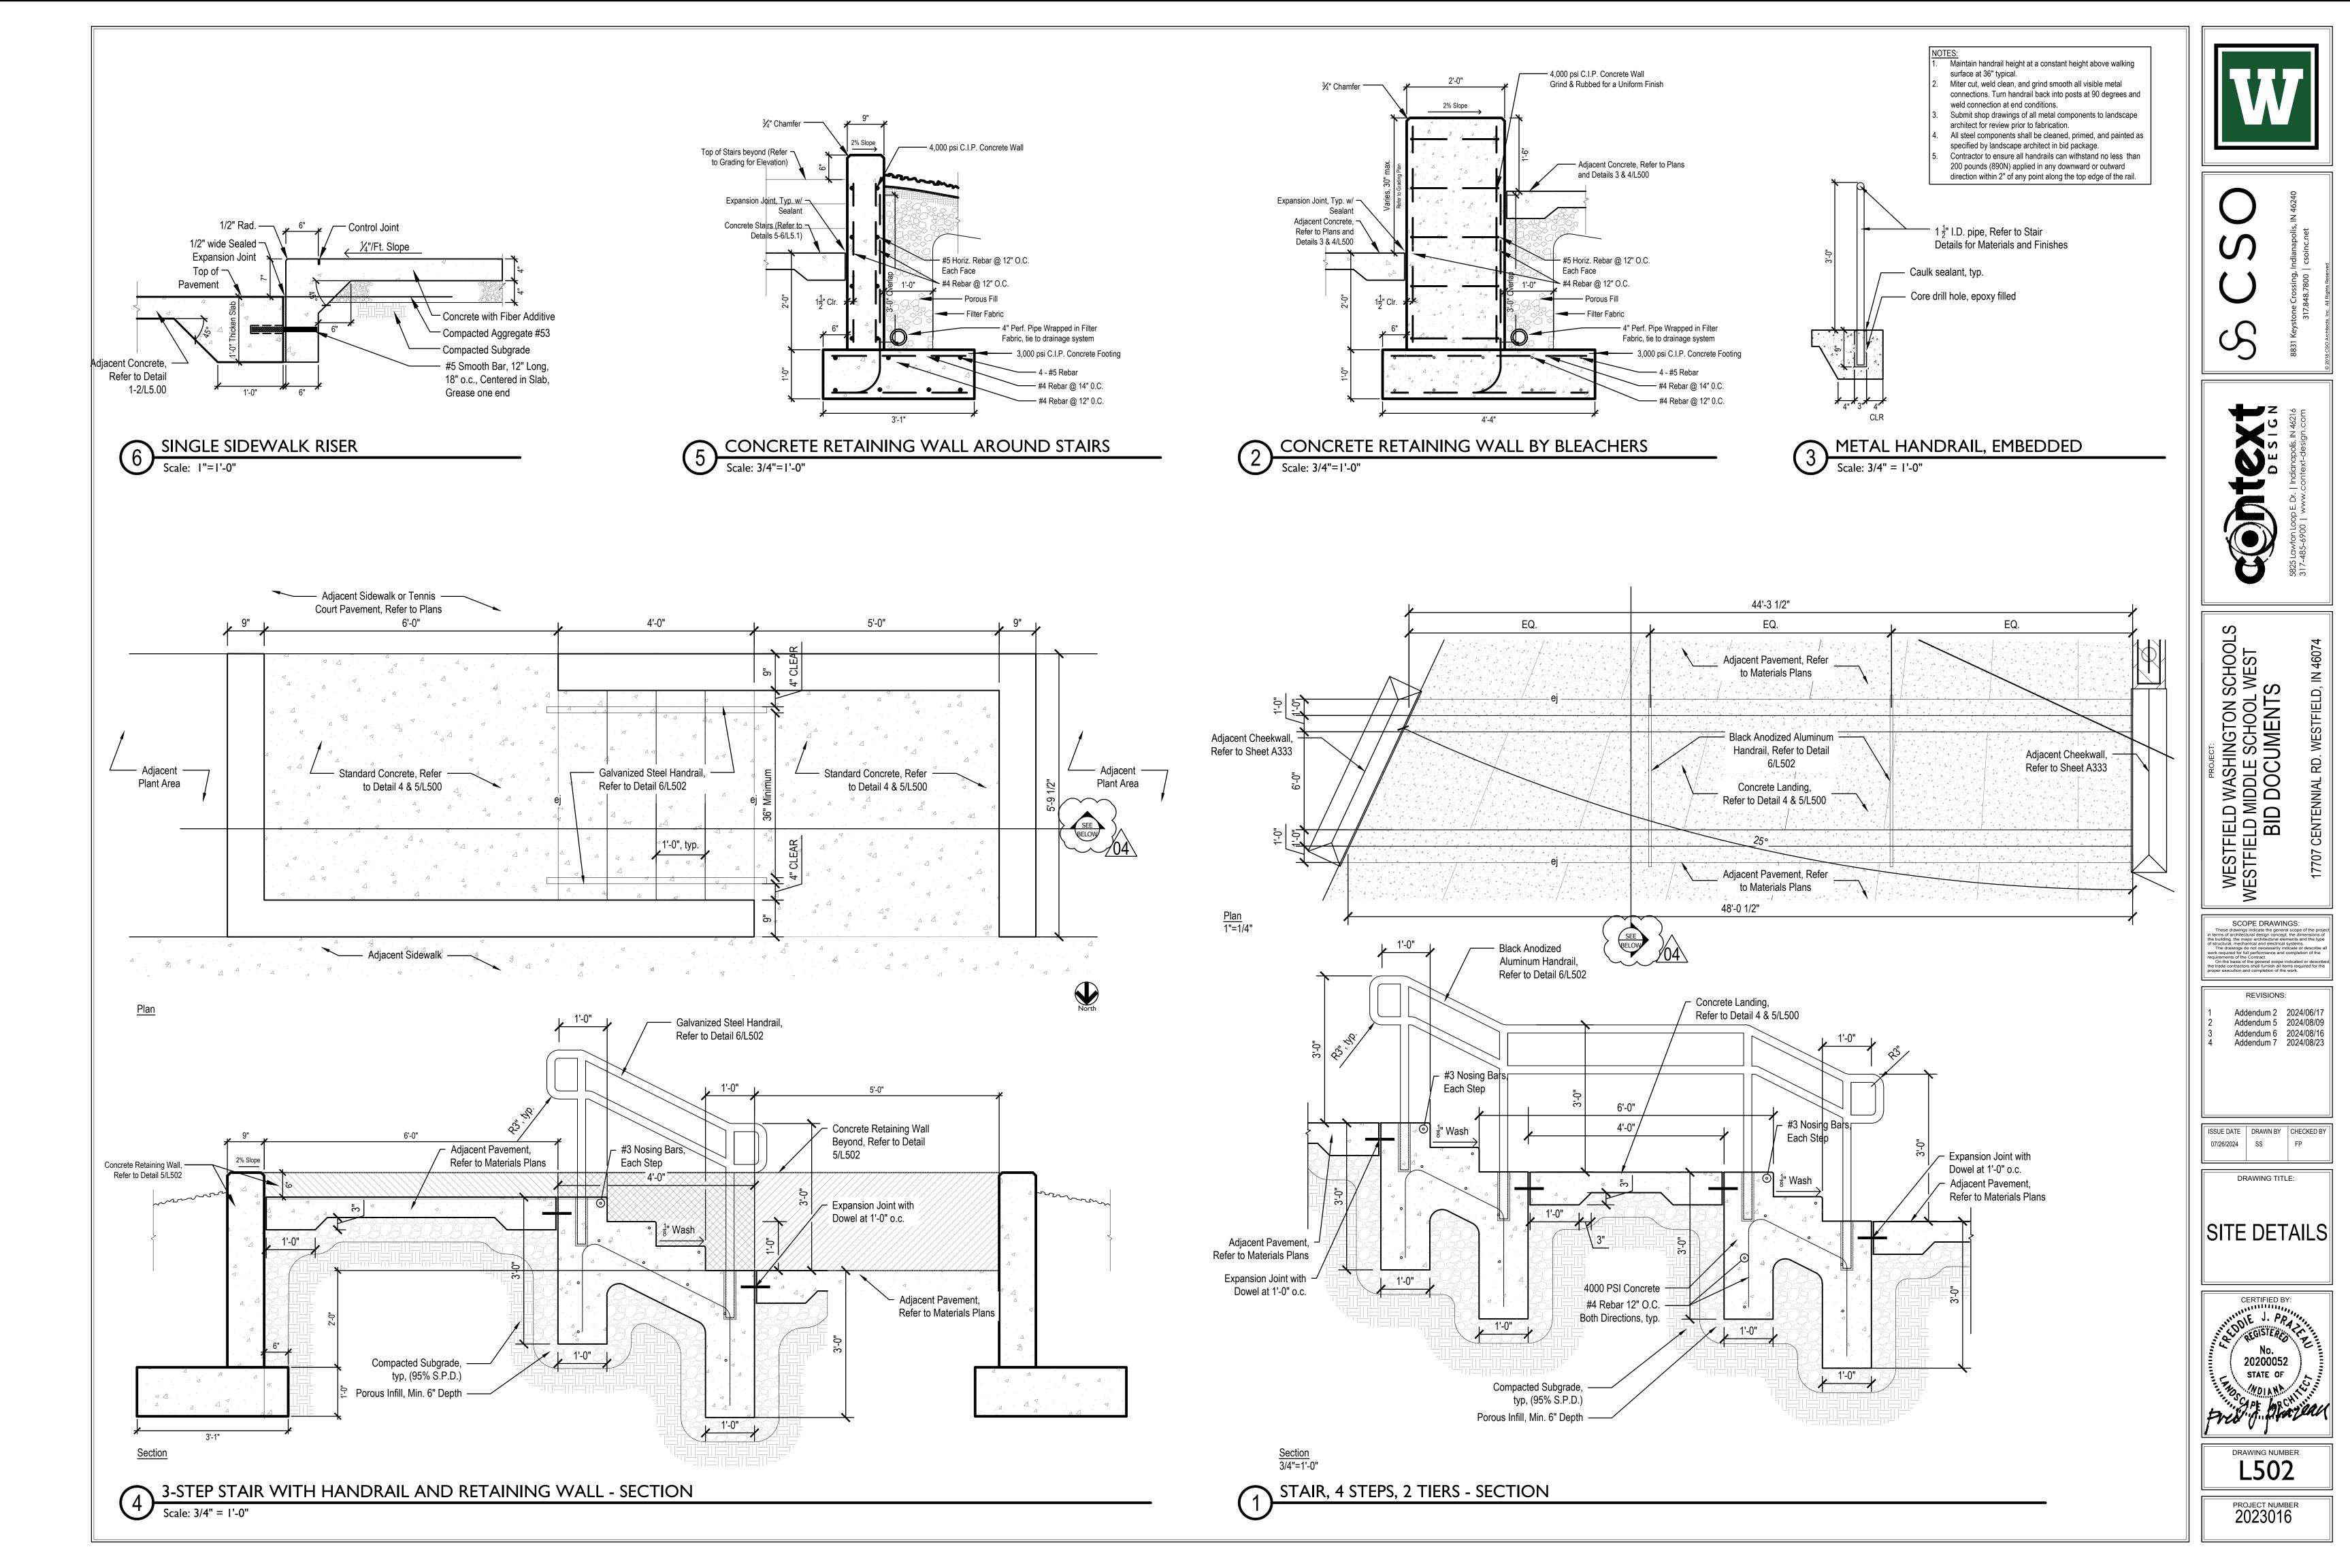

#### 3.3 L502 – SITE DETAILS

- A. CLARIFY section refences in details 1 & 4
- 3.4 <u>S002 GENERAL STRUCTURAL NOTES & SCHEDULES</u>
  - A. Add F3.0 footing information to Column Footing Schedule.
- 3.5 S201H FOUNDATION PLANS UNIT H & ENTRY GATES
  - A. Add note to 2/S201H referencing architectural drawings A333 & A334.
- 3.6 <u>S201SB STORAGE BUILDING & DUGOUT PLANS & DETAILS (ALTERNATE)</u>
  - A. Change sheet title to "Storage Building & Dugout Plans & Details (Alternate)".
  - B. Revise dugout layout on foundation & framing plans 8 & 9/S201SB as shown.
  - C. 10/S201SB: Revise wall thickness dimension to 1'-01/4".
  - D. Add dugout framing section 11/S201SB.
- 3.7 <u>S202A SECOND FLOOR FRAMING PLAN UNIT A</u>
  - A. Add floor opening frames as shown.
- 3.8 <u>S202B SECOND FLOOR FRAMING PLAN UNIT B</u>
  - A. Add floor opening frames as shown.
- 3.9 S202C SECOND FLOOR FRAMING PLAN UNIT C
  - A. Add floor opening frames as shown.
- 3.10 S202D SECOND FLOOR & LOW ROOF FRAMING PLAN UNIT D
  - A. Add floor and roof opening frames as shown.
- 3.11 <u>S202E LOW ROOF FRAMING PLAN UNIT E</u>
  - A. Add/revise top of steel elevations as shown.
  - B. Add deck edge & framing layout dimensions as shown.
  - C. Add section callouts as shown.
  - D. Add kickers as shown on plan (reference 16/S703).
  - E. Add floor opening frames as shown.