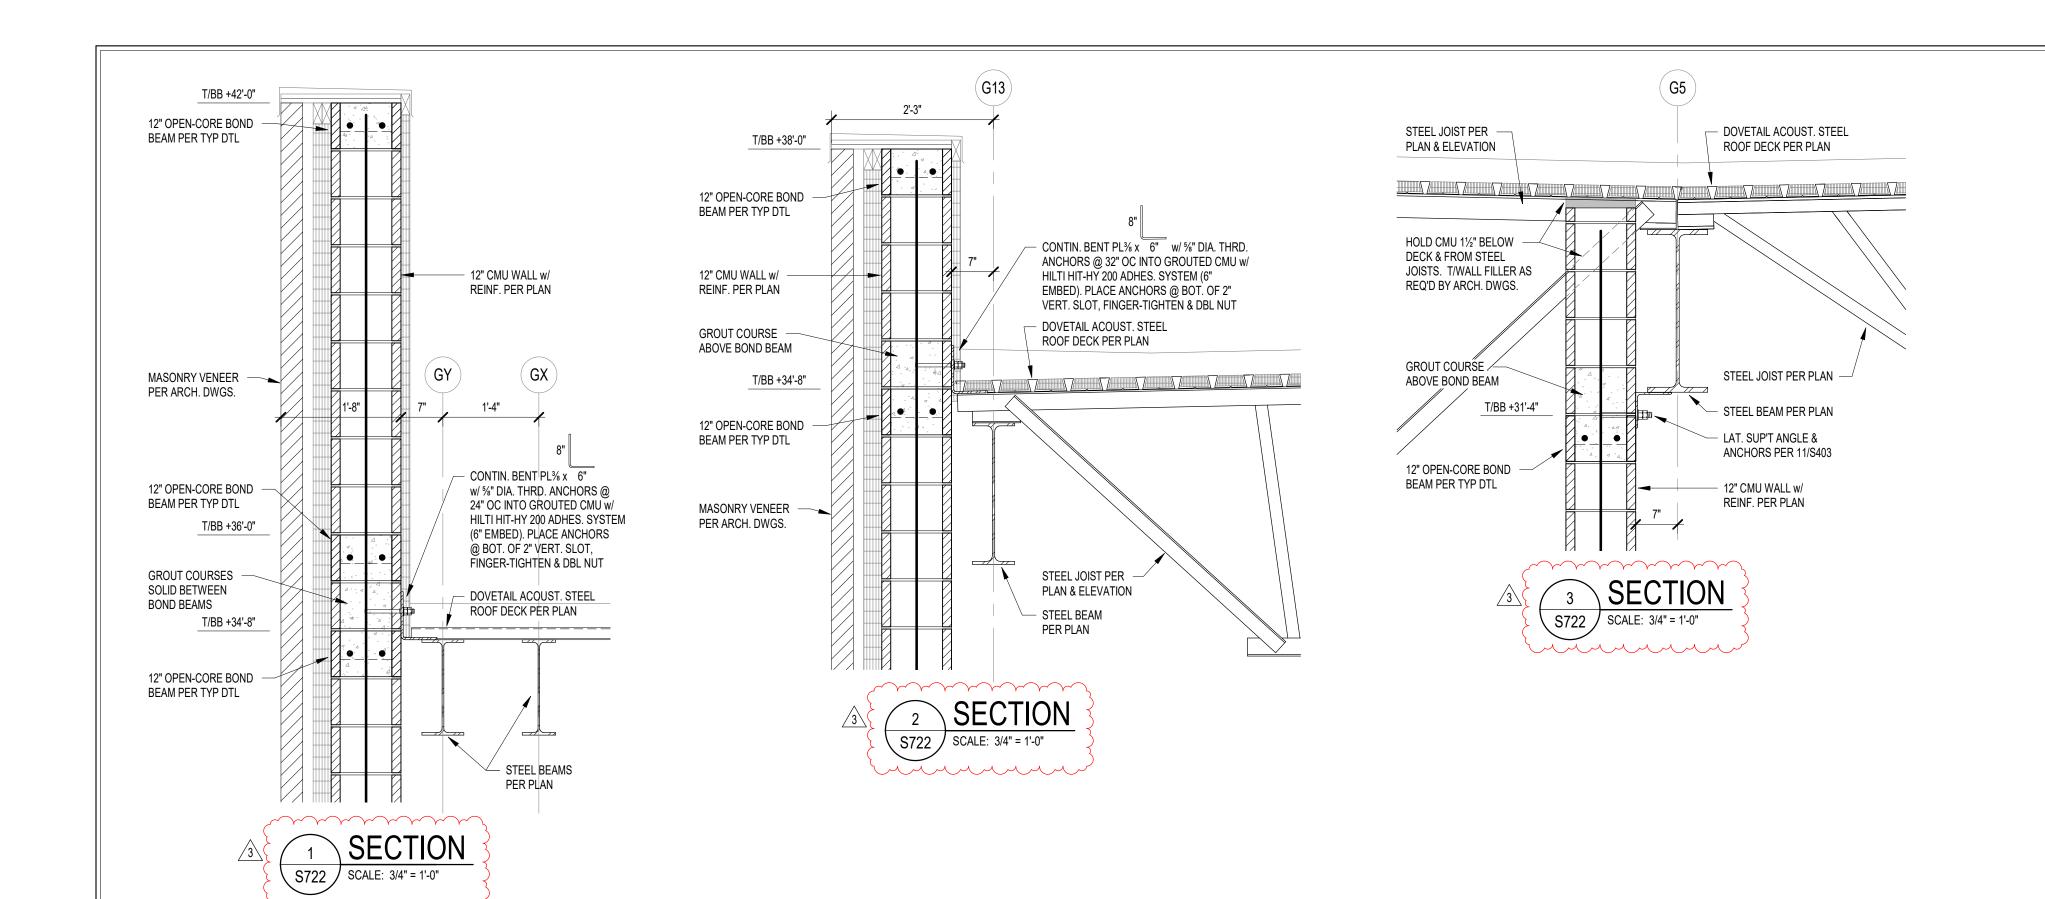

#### 3.26 <u>S721 – FRAMING SECTIONS AND DETAILS</u>

A. Add sections 16 & 17/S721.

### 3.27 S722 – FRAMING SECTIONS AND DETAILS

A. Add new sheet, including sections 1 through 3/S722.