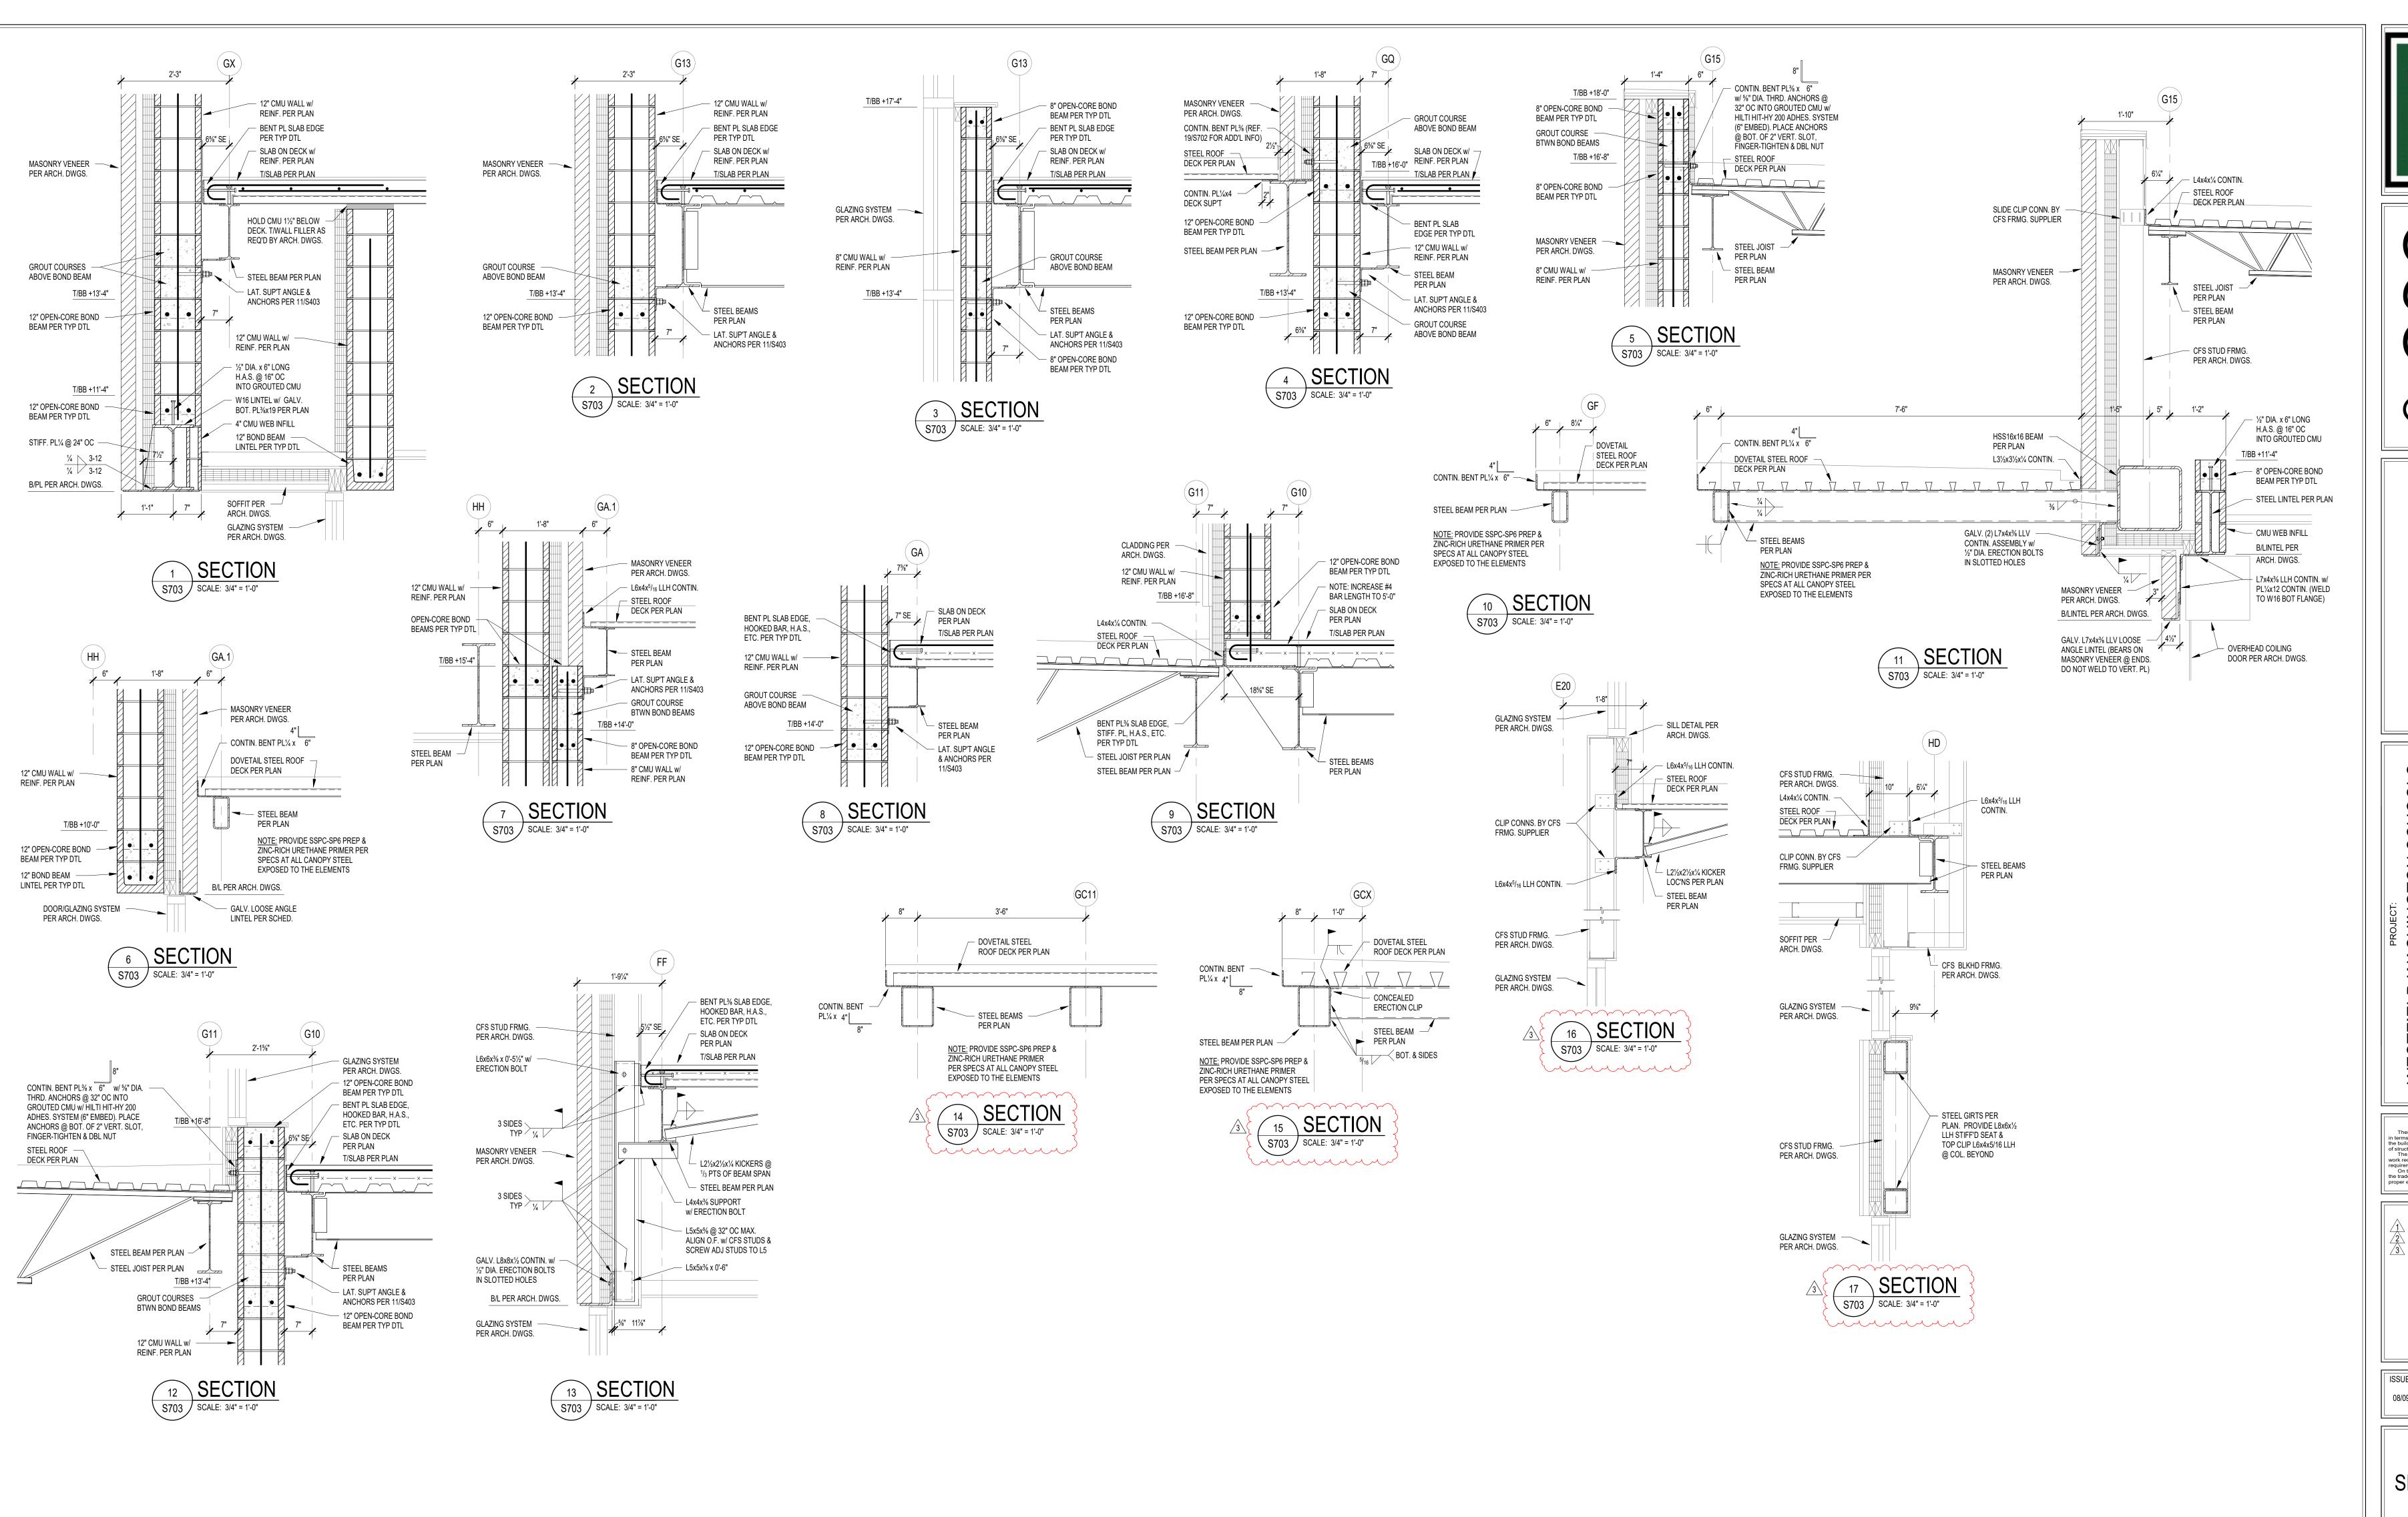

#### 3.24 <u>S703 – FRAMING SECTIONS AND DETAILS</u>

A. Add sections 14 through 17/S703.