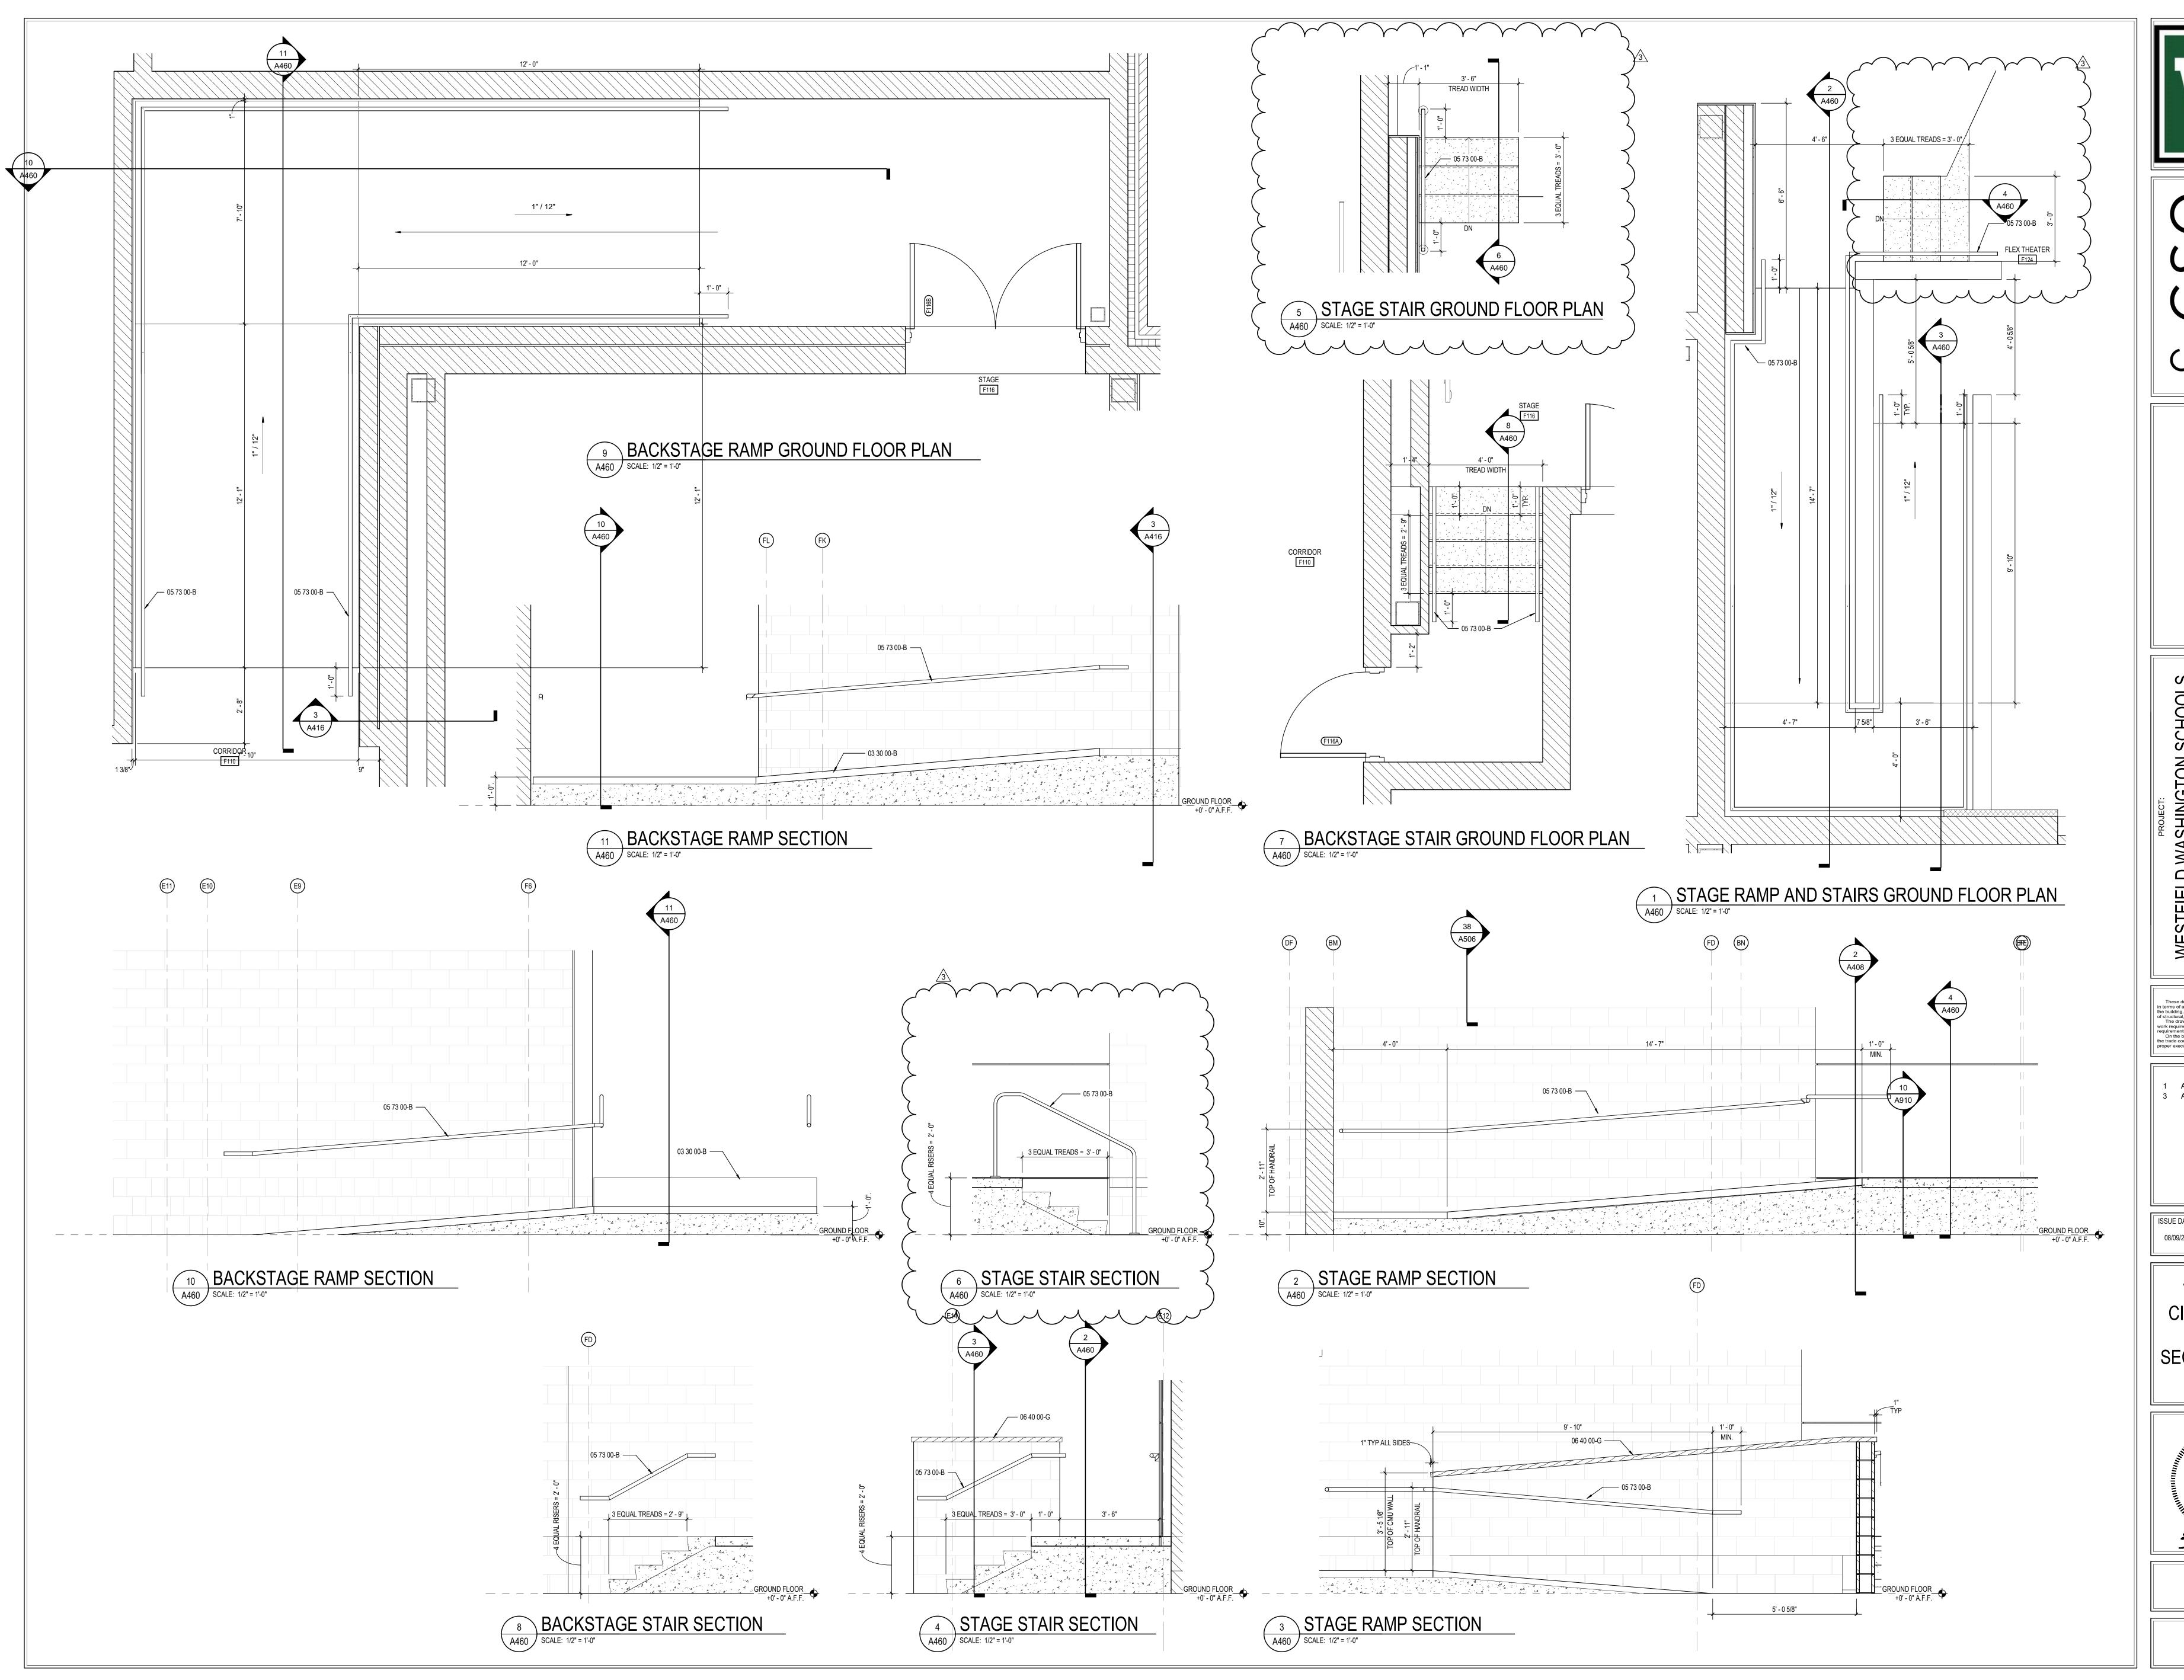

### 3.31 A460 – VERTICAL CIRCULATION PLANS, SECTIONS AND DETAILS

### A. 5/A460 – STAGE STAIR GROUND FLOOR PLAN

1. Change railing to be floor mounted.

#### B. 6/A460 – STAGE STAIR GROUND FLOOR PLAN

1. Change railing to be floor mounted.