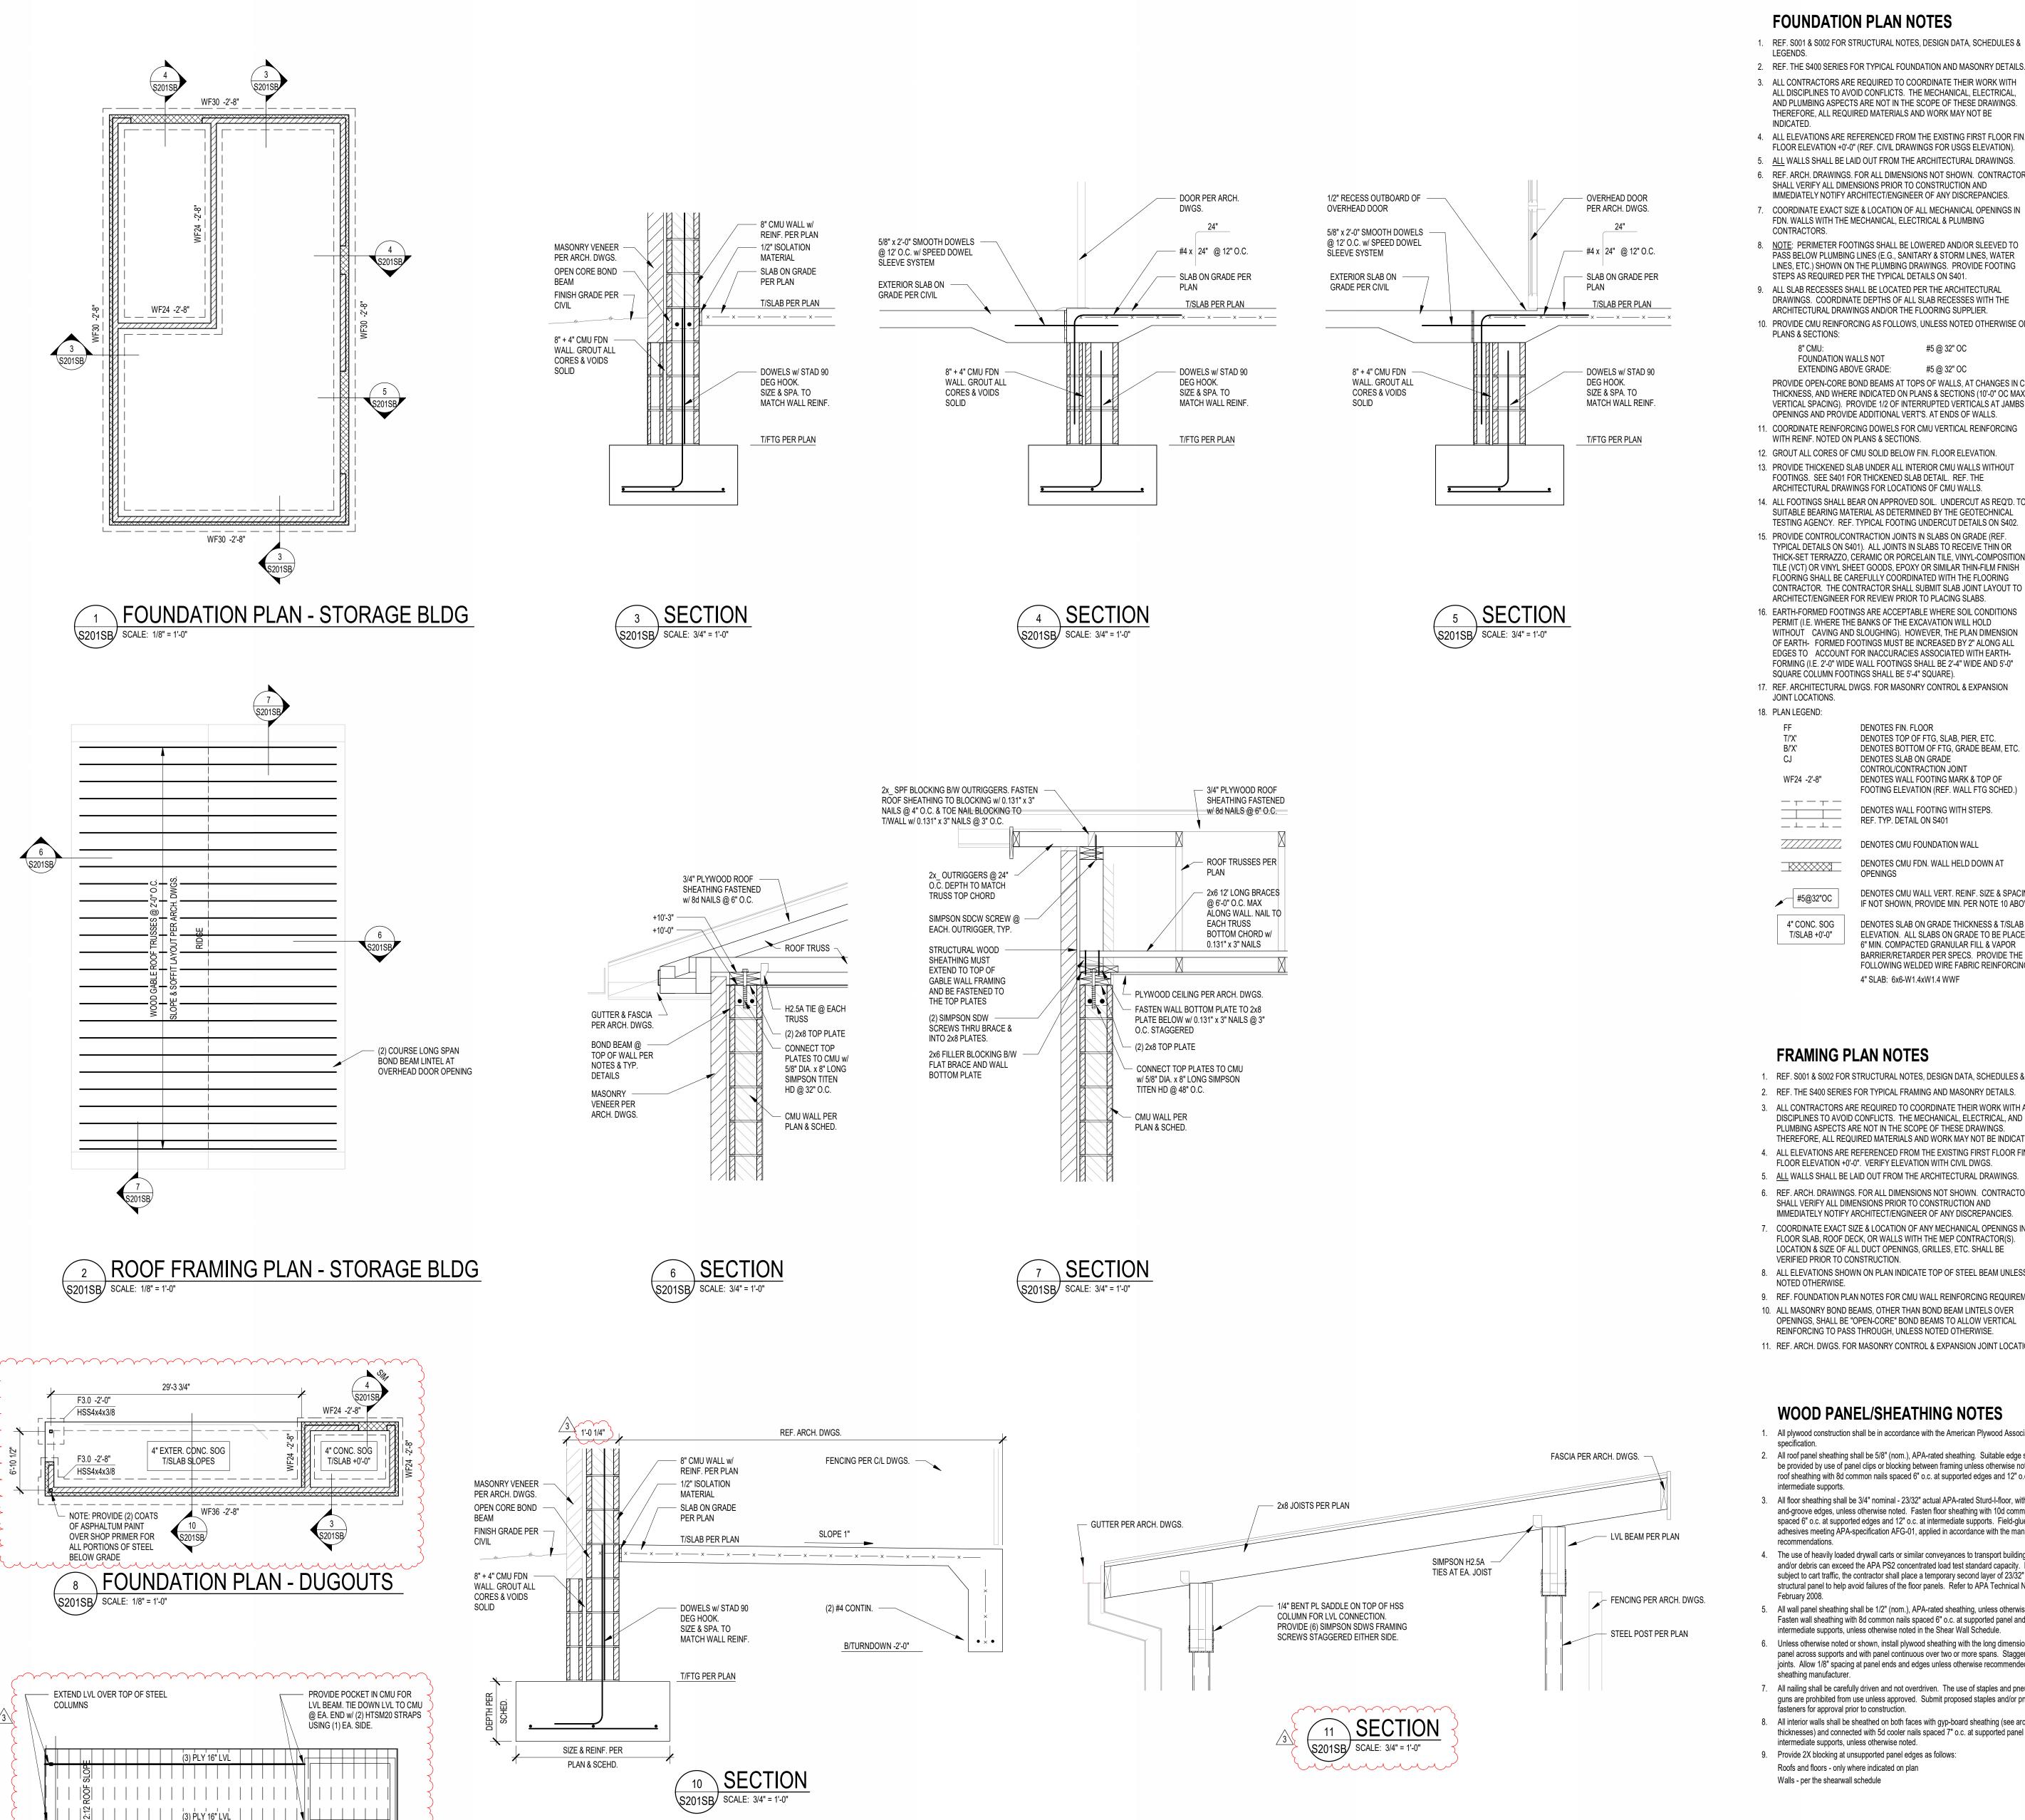

#### 3.3 L502 – SITE DETAILS

- A. CLARIFY section refences in details 1 & 4
- 3.4 <u>S002 GENERAL STRUCTURAL NOTES & SCHEDULES</u>
  - A. Add F3.0 footing information to Column Footing Schedule.
- 3.5 S201H FOUNDATION PLANS UNIT H & ENTRY GATES
  - A. Add note to 2/S201H referencing architectural drawings A333 & A334.
- 3.6 <u>S201SB STORAGE BUILDING & DUGOUT PLANS & DETAILS (ALTERNATE)</u>
  - A. Change sheet title to "Storage Building & Dugout Plans & Details (Alternate)".
  - B. Revise dugout layout on foundation & framing plans 8 & 9/S201SB as shown.
  - C. 10/S201SB: Revise wall thickness dimension to 1'-01/4".
  - D. Add dugout framing section 11/S201SB.
- 3.7 <u>S202A SECOND FLOOR FRAMING PLAN UNIT A</u>
  - A. Add floor opening frames as shown.
- 3.8 <u>S202B SECOND FLOOR FRAMING PLAN UNIT B</u>
  - A. Add floor opening frames as shown.
- 3.9 S202C SECOND FLOOR FRAMING PLAN UNIT C
  - A. Add floor opening frames as shown.
- 3.10 S202D SECOND FLOOR & LOW ROOF FRAMING PLAN UNIT D
  - A. Add floor and roof opening frames as shown.
- 3.11 <u>S202E LOW ROOF FRAMING PLAN UNIT E</u>
  - A. Add/revise top of steel elevations as shown.
  - B. Add deck edge & framing layout dimensions as shown.
  - C. Add section callouts as shown.
  - D. Add kickers as shown on plan (reference 16/S703).
  - E. Add floor opening frames as shown.