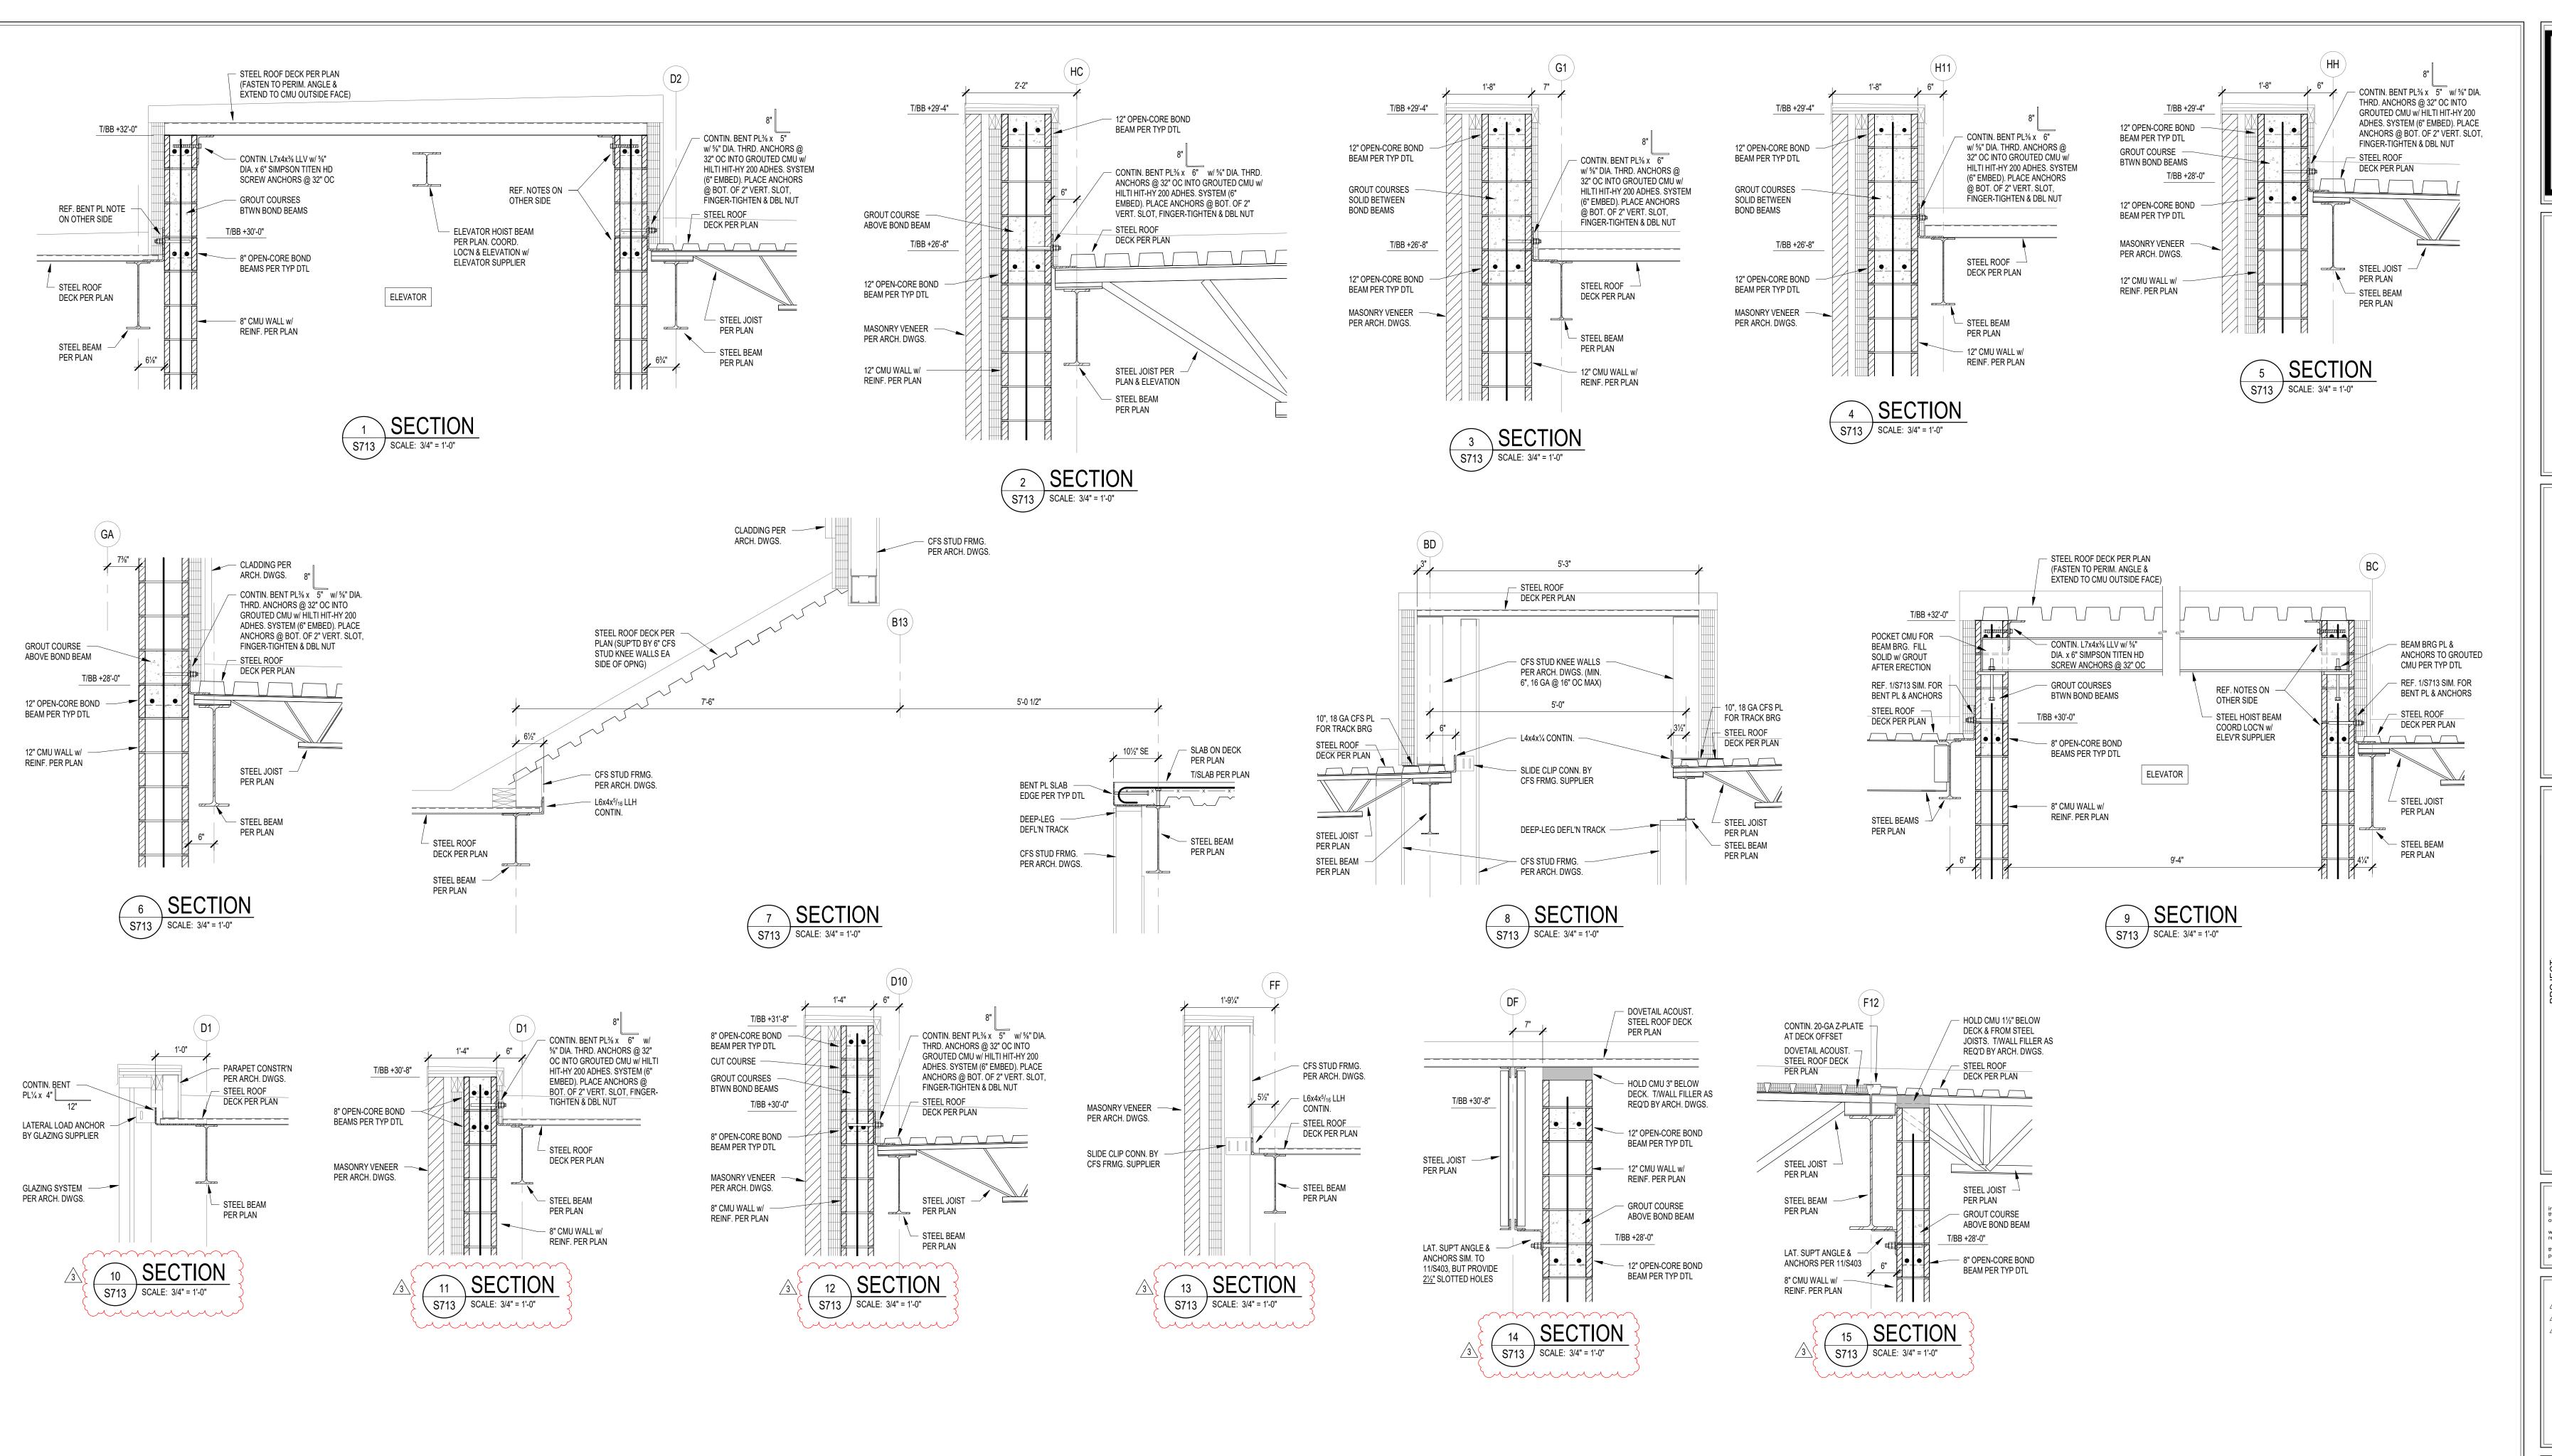

### 3.25 <u>S713 – FRAMING SECTIONS AND DETAILS</u>

A. Add sections 10 through 15/S713.