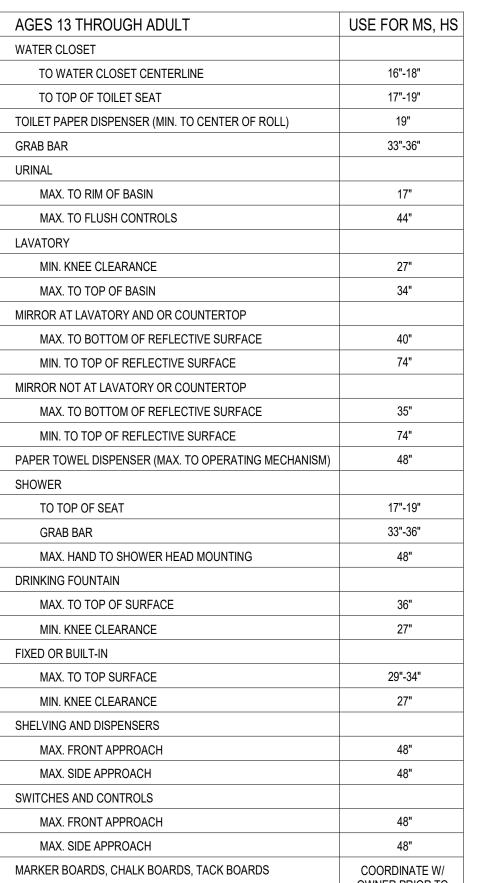

6

E617

E618

E619 E620

E621



TFIELD WASHINGTON SCHOOLS STFIELD MIDDLE SCHOOL WEST DOCUMENTS

SCOPE DRAWINGS:

These drawings indicate the general scope of the project in terms of architectural design concept, the dimensions of the building, the major architectural elements and the type of structural, mechanical and electrical systems.

The drawings do not necessarily indicate or describe all work required for full performance and completion of the requirements of the Contract.

On the basis of the general scope indicated or described, the trade contractors shall furnish all items required for the proper execution and completion of the work.

BID

**REVISIONS:** 3 ADDENDUM #7 08/23/2024

ISSUE DATE | DRAWN BY | CHECKED BY 08/09/24 KRK EHMH

DRAWING TITLE: SHEET INDEX

CERTIFIED BY:







WASHINGTON SCHOOMIDDLE SCHOOL WE

**DOCUMENTS** 

SCOPE DRAWINGS:

These drawings indicate the general scope of the project in terms of architectural design concept, the dimensions of the building, the major architectural elements and the type of structural, mechanical and electrical systems.

The drawings do not necessarily indicate or describe all work required for full performance and completion of the requirements of the Contract.

On the basis of the general scope indicated or described, the trade contractors shall furnish all items required for the proper execution and completion of the work.

**REVISIONS:** 

ISSUE DATE | DRAWN BY | CHECKED BY

KRK

DRAWING TITLE:

**ACCESSIBILITY** 

**INFORMATION &** 

DIAGRAMS

CERTIFIED BY:

No. AR11700184

STATE OF

08/09/24

DRAWING NUMBER