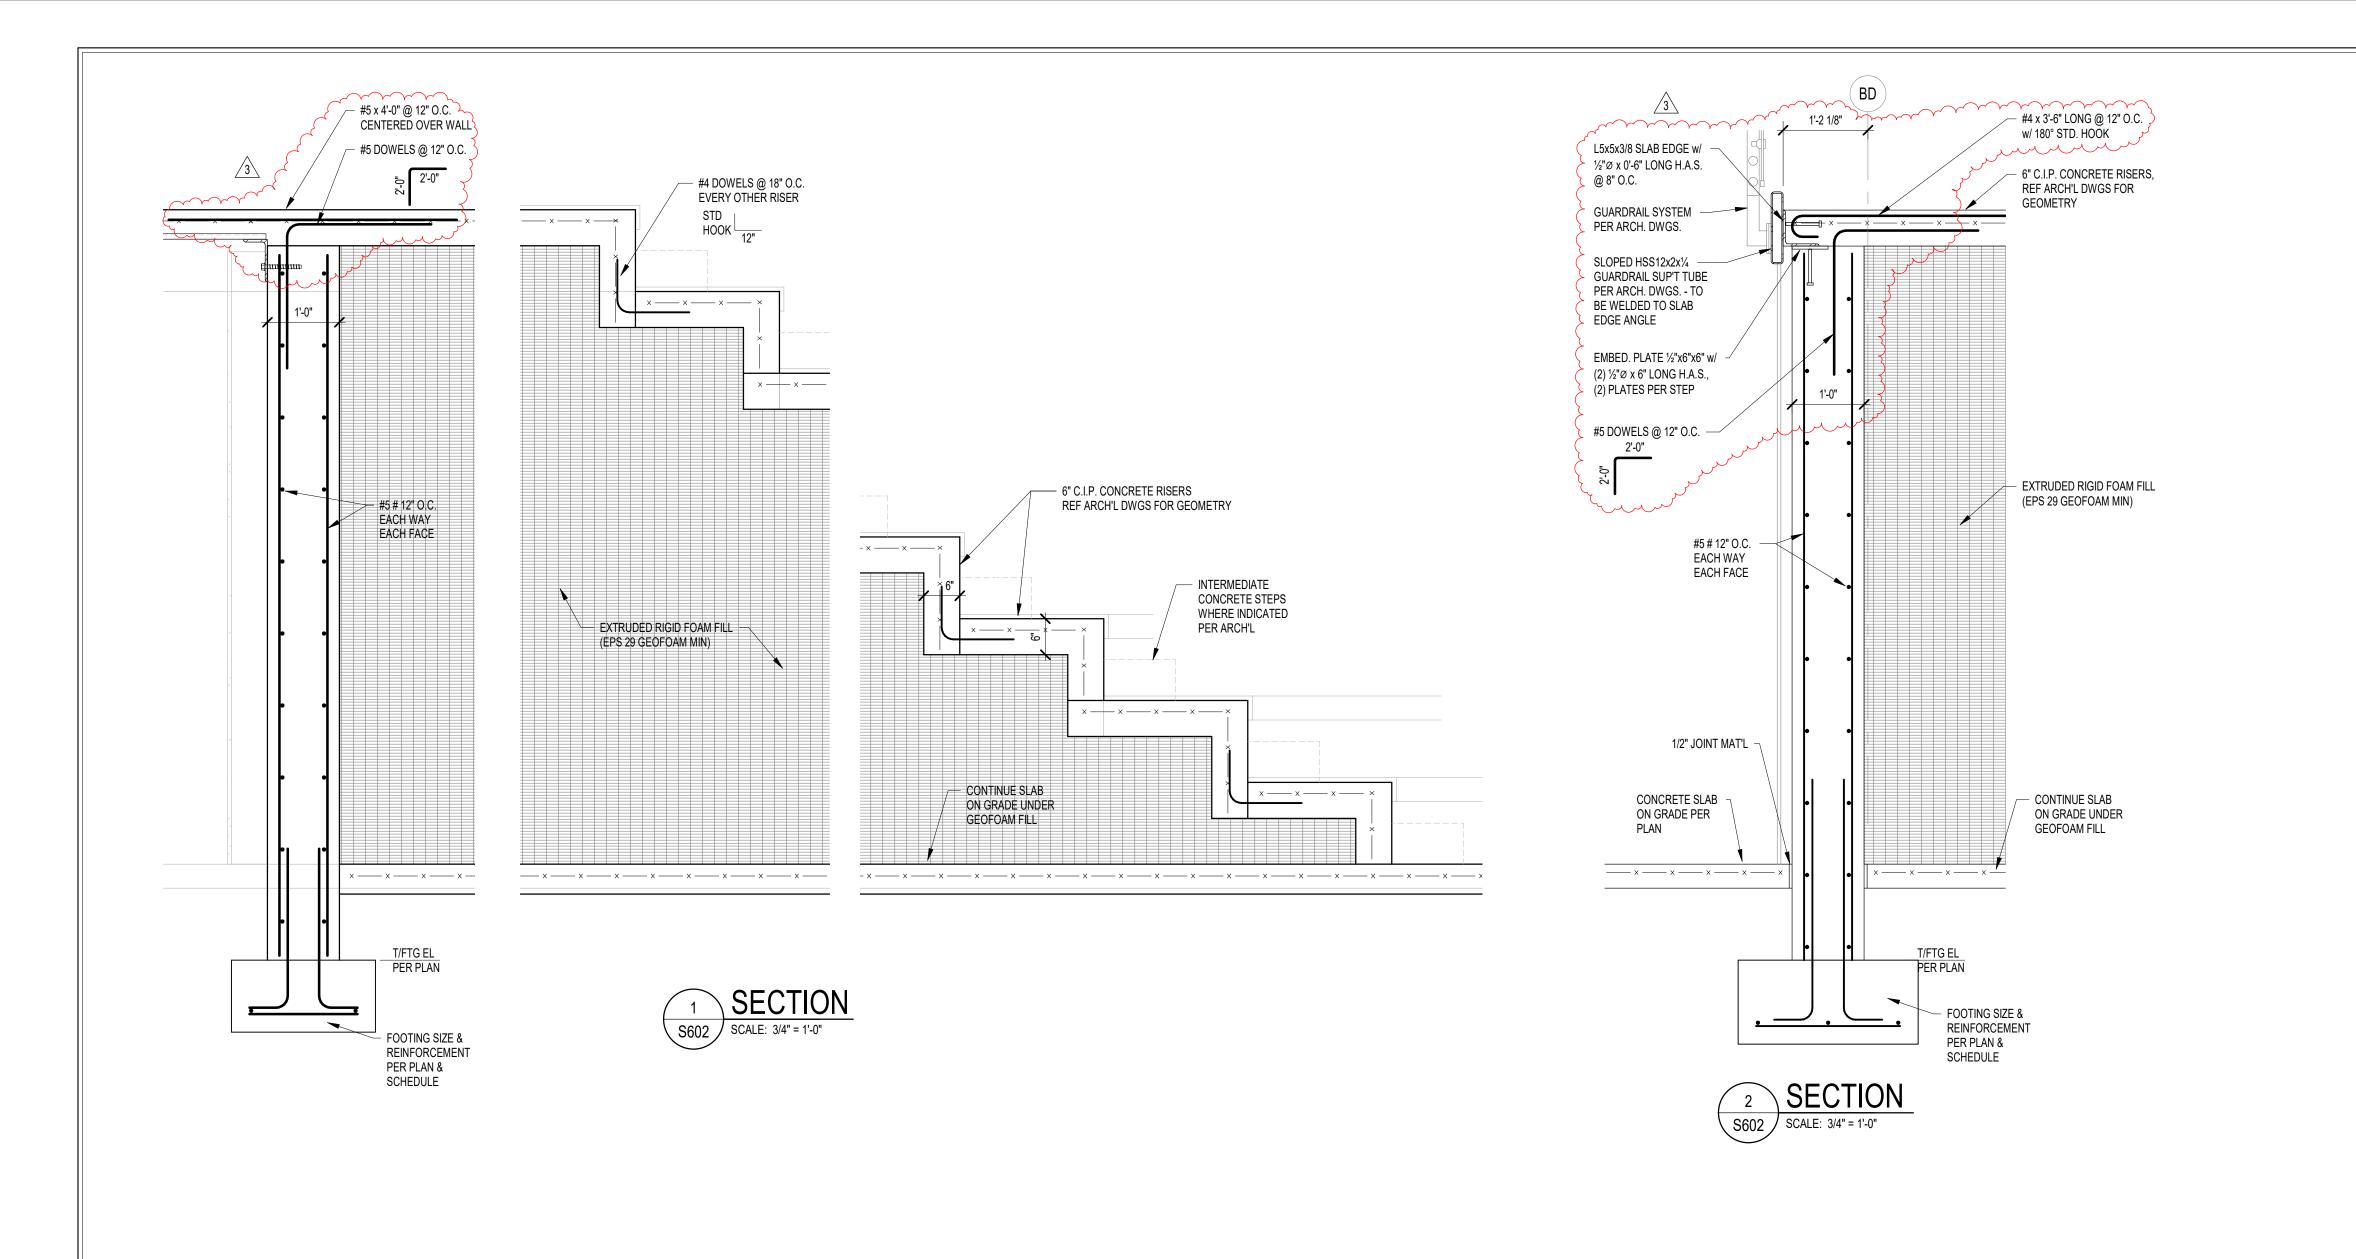

#### 3.22 <u>S602 – FOUNDATION SECTIONS AND DETAILS</u>

A. Revise sections 1 & 2/S602 as shown.