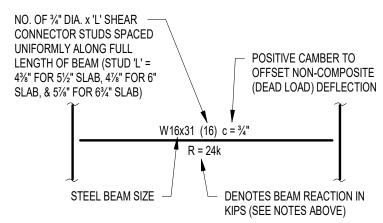

#### 3.23 S701 – FRAMING SECTIONS AND DETAILS

A. Revise sections 22 through 25/S701 as shown.