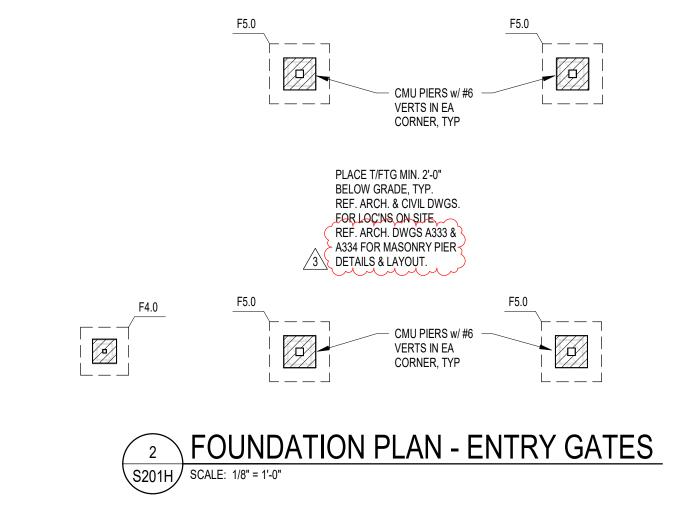

#### 3.3 L502 – SITE DETAILS

- A. CLARIFY section refences in details 1 & 4
- 3.4 <u>S002 GENERAL STRUCTURAL NOTES & SCHEDULES</u>
  - A. Add F3.0 footing information to Column Footing Schedule.
- 3.5 S201H FOUNDATION PLANS UNIT H & ENTRY GATES
  - A. Add note to 2/S201H referencing architectural drawings A333 & A334.
- 3.6 <u>S201SB STORAGE BUILDING & DUGOUT PLANS & DETAILS (ALTERNATE)</u>
  - A. Change sheet title to "Storage Building & Dugout Plans & Details (Alternate)".
  - B. Revise dugout layout on foundation & framing plans 8 & 9/S201SB as shown.
  - C. 10/S201SB: Revise wall thickness dimension to 1'-01/4".
  - D. Add dugout framing section 11/S201SB.
- 3.7 <u>S202A SECOND FLOOR FRAMING PLAN UNIT A</u>
  - A. Add floor opening frames as shown.
- 3.8 <u>S202B SECOND FLOOR FRAMING PLAN UNIT B</u>
  - A. Add floor opening frames as shown.
- 3.9 S202C SECOND FLOOR FRAMING PLAN UNIT C
  - A. Add floor opening frames as shown.
- 3.10 S202D SECOND FLOOR & LOW ROOF FRAMING PLAN UNIT D
  - A. Add floor and roof opening frames as shown.
- 3.11 <u>S202E LOW ROOF FRAMING PLAN UNIT E</u>
  - A. Add/revise top of steel elevations as shown.
  - B. Add deck edge & framing layout dimensions as shown.
  - C. Add section callouts as shown.
  - D. Add kickers as shown on plan (reference 16/S703).
  - E. Add floor opening frames as shown.