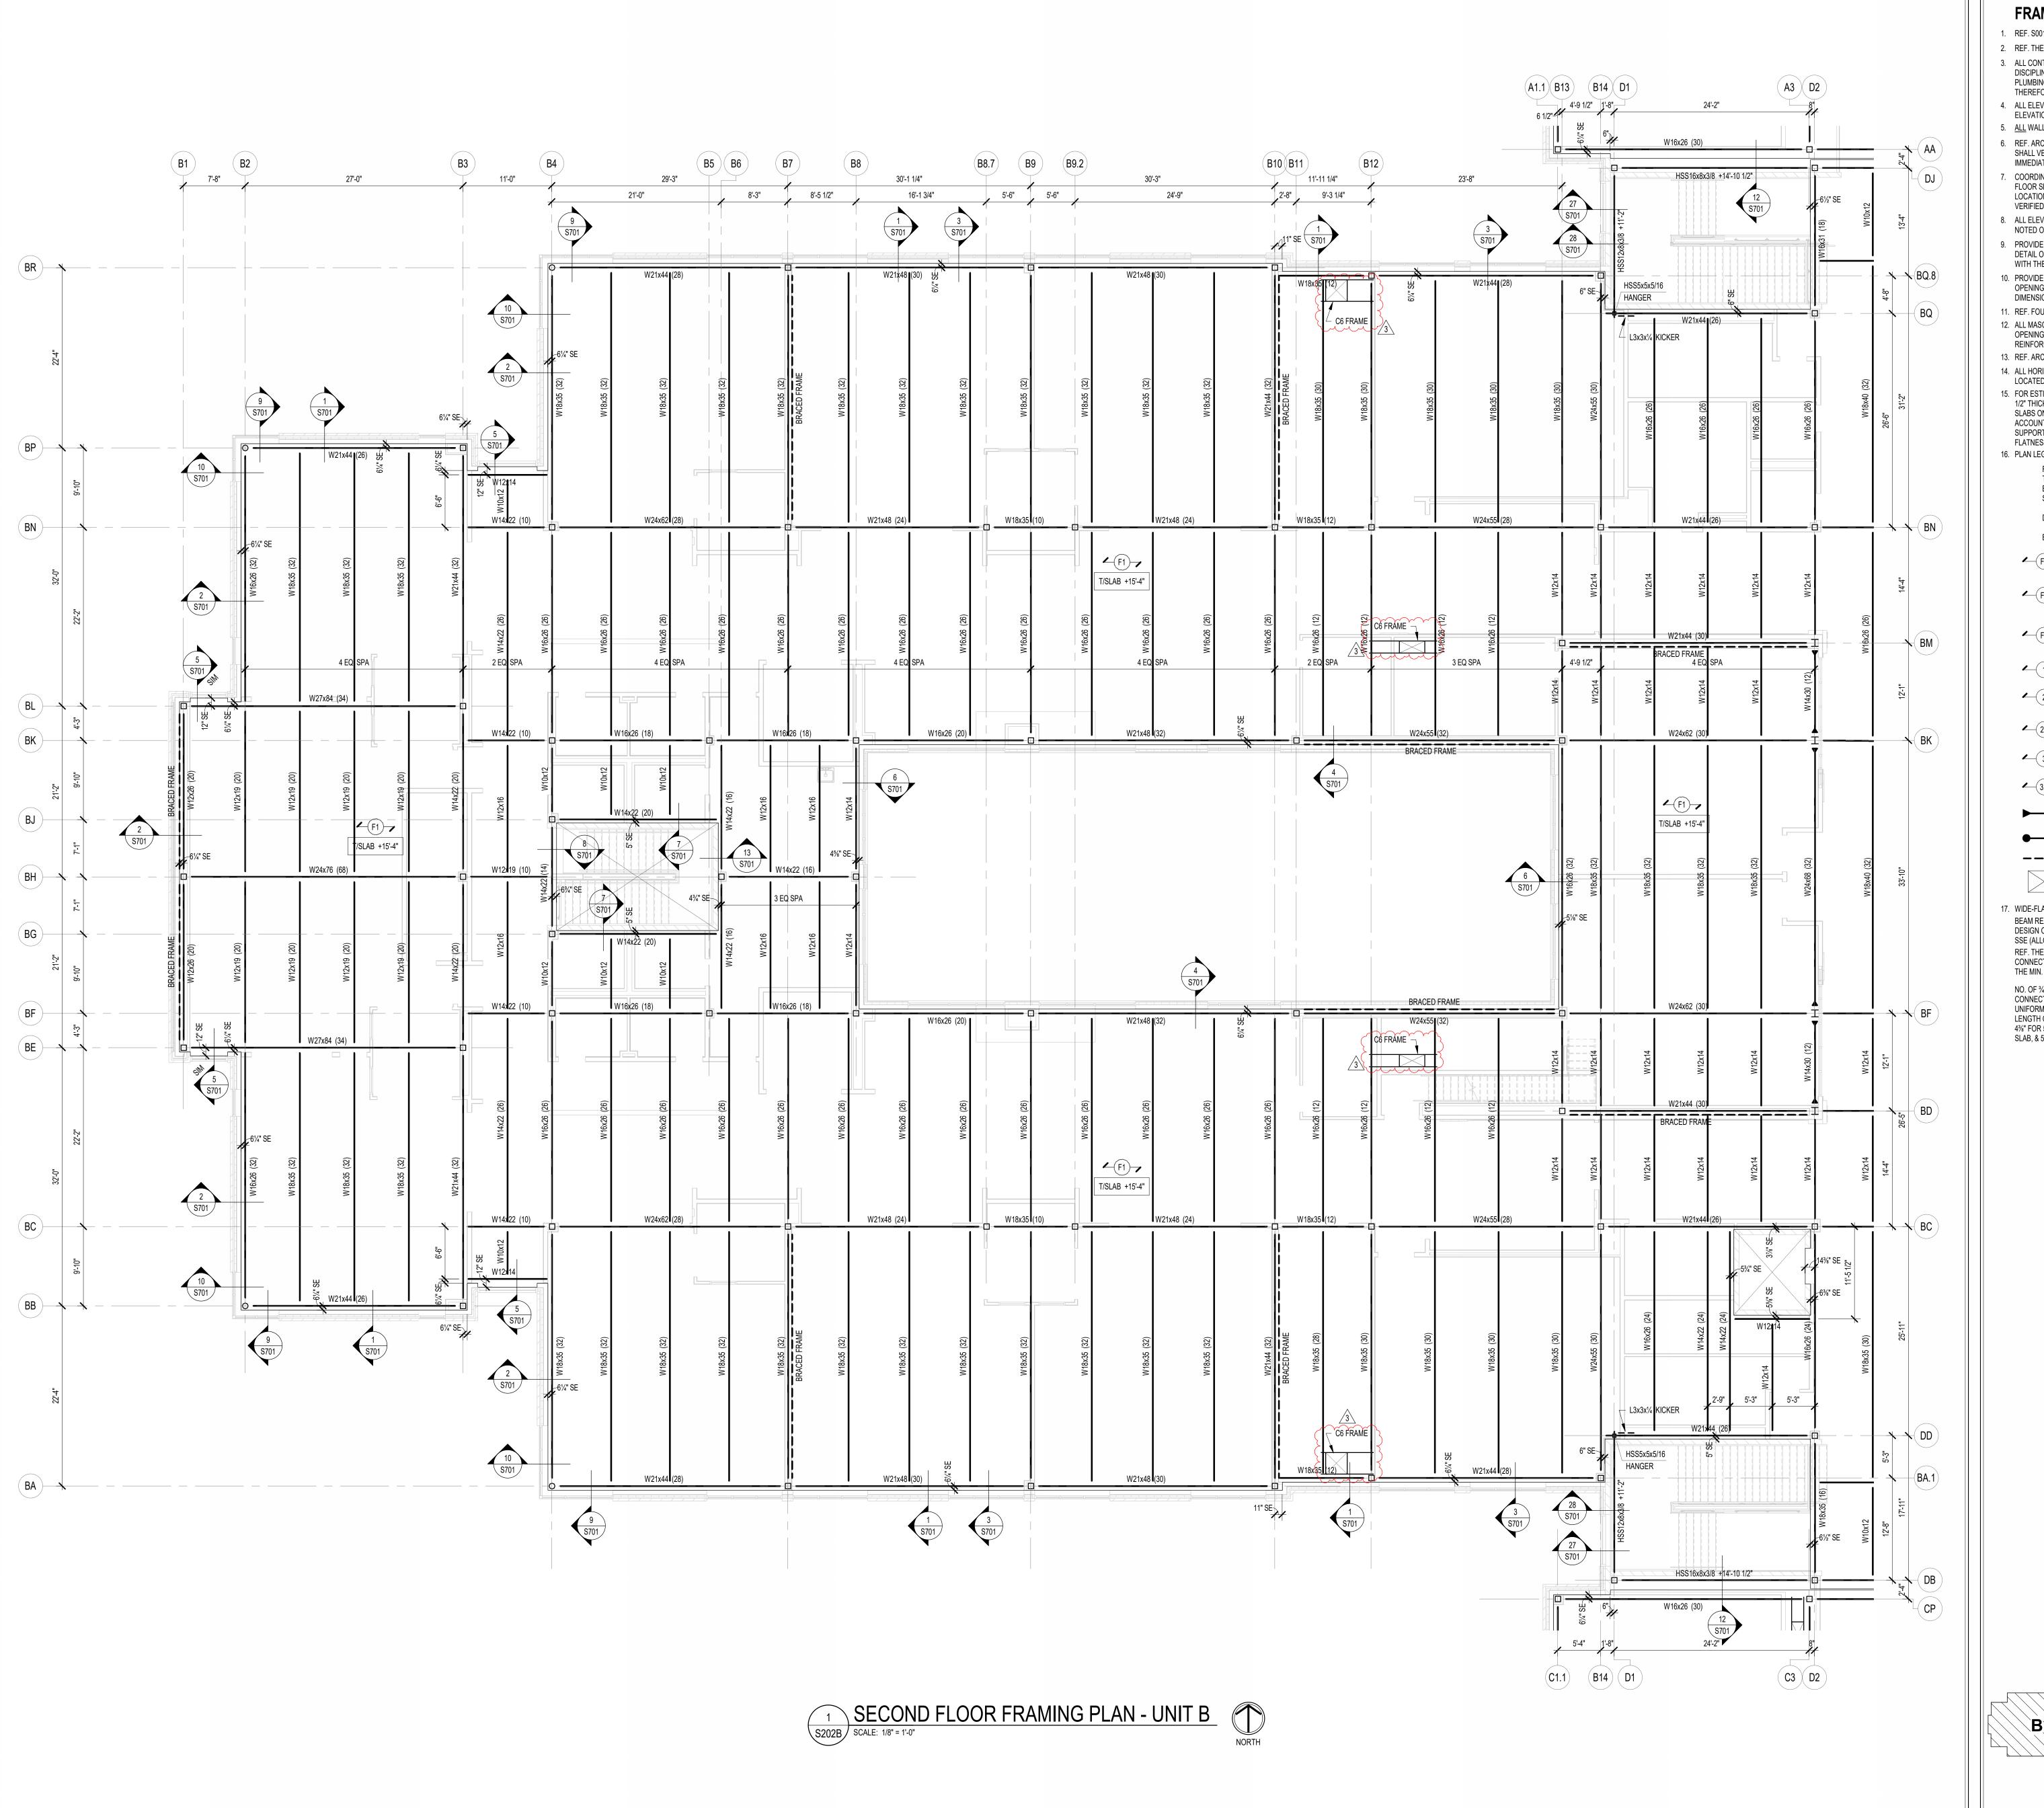

#### 3.3 L502 – SITE DETAILS

- A. CLARIFY section refences in details 1 & 4
- 3.4 <u>S002 GENERAL STRUCTURAL NOTES & SCHEDULES</u>
  - A. Add F3.0 footing information to Column Footing Schedule.
- 3.5 S201H FOUNDATION PLANS UNIT H & ENTRY GATES
  - A. Add note to 2/S201H referencing architectural drawings A333 & A334.
- 3.6 <u>S201SB STORAGE BUILDING & DUGOUT PLANS & DETAILS (ALTERNATE)</u>
  - A. Change sheet title to "Storage Building & Dugout Plans & Details (Alternate)".
  - B. Revise dugout layout on foundation & framing plans 8 & 9/S201SB as shown.
  - C. 10/S201SB: Revise wall thickness dimension to 1'-01/4".
  - D. Add dugout framing section 11/S201SB.
- 3.7 <u>S202A SECOND FLOOR FRAMING PLAN UNIT A</u>
  - A. Add floor opening frames as shown.
- 3.8 <u>S202B SECOND FLOOR FRAMING PLAN UNIT B</u>
  - A. Add floor opening frames as shown.
- 3.9 S202C SECOND FLOOR FRAMING PLAN UNIT C
  - A. Add floor opening frames as shown.
- 3.10 S202D SECOND FLOOR & LOW ROOF FRAMING PLAN UNIT D
  - A. Add floor and roof opening frames as shown.
- 3.11 <u>S202E LOW ROOF FRAMING PLAN UNIT E</u>
  - A. Add/revise top of steel elevations as shown.
  - B. Add deck edge & framing layout dimensions as shown.
  - C. Add section callouts as shown.
  - D. Add kickers as shown on plan (reference 16/S703).
  - E. Add floor opening frames as shown.