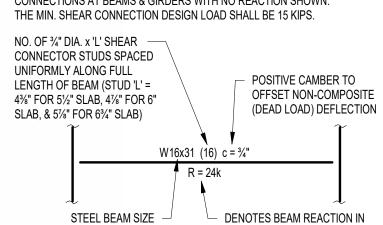

#### 3.23 S701 – FRAMING SECTIONS AND DETAILS

A. Revise sections 22 through 25/S701 as shown.