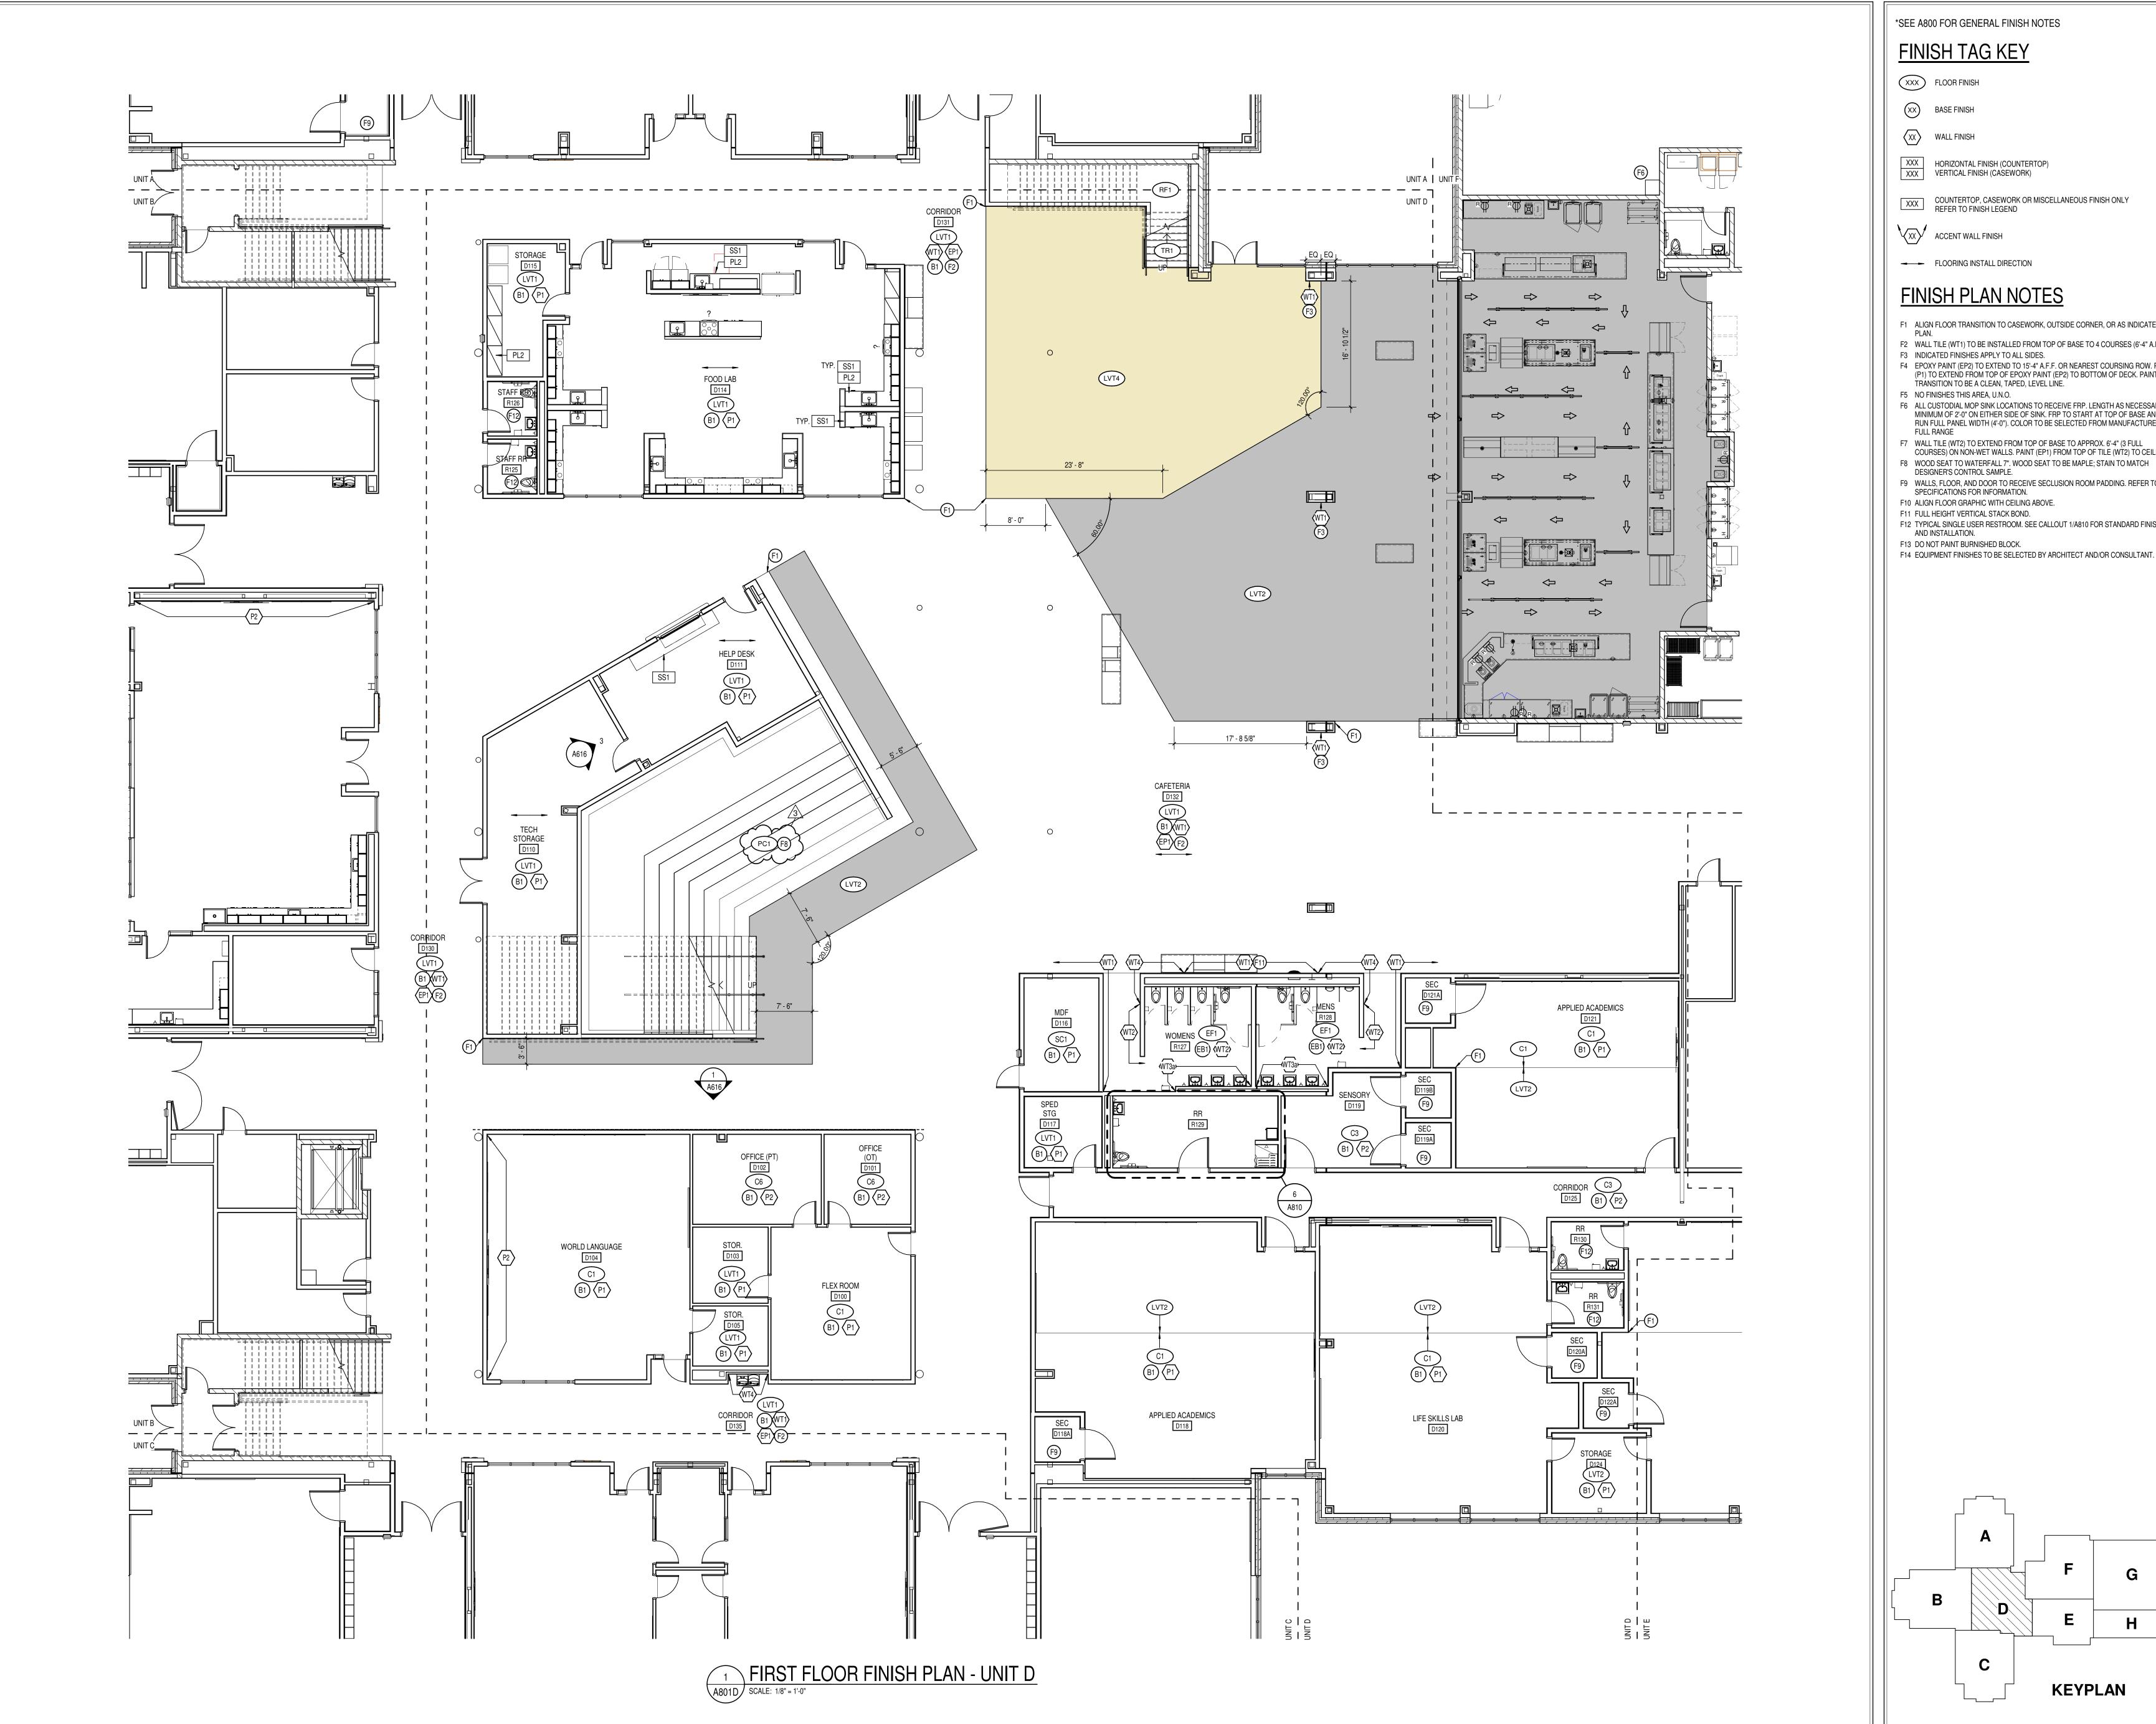

### 3.32 <u>A801D – FIRST FLOOR FINISH PLAN – UNIT D</u>

A. Change stair finish to PC1.