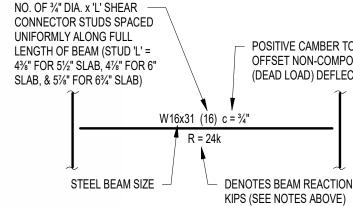

#### 3.12 <u>S202EFG – CANOPY FRAMING PLANS</u>

- A. 1/S202EFG: Add section callouts, deck edge dimensions, & revise framing layout dimension as shown.
- B. 2/S202EFG: Add deck edge dimensions and section callout as shown.