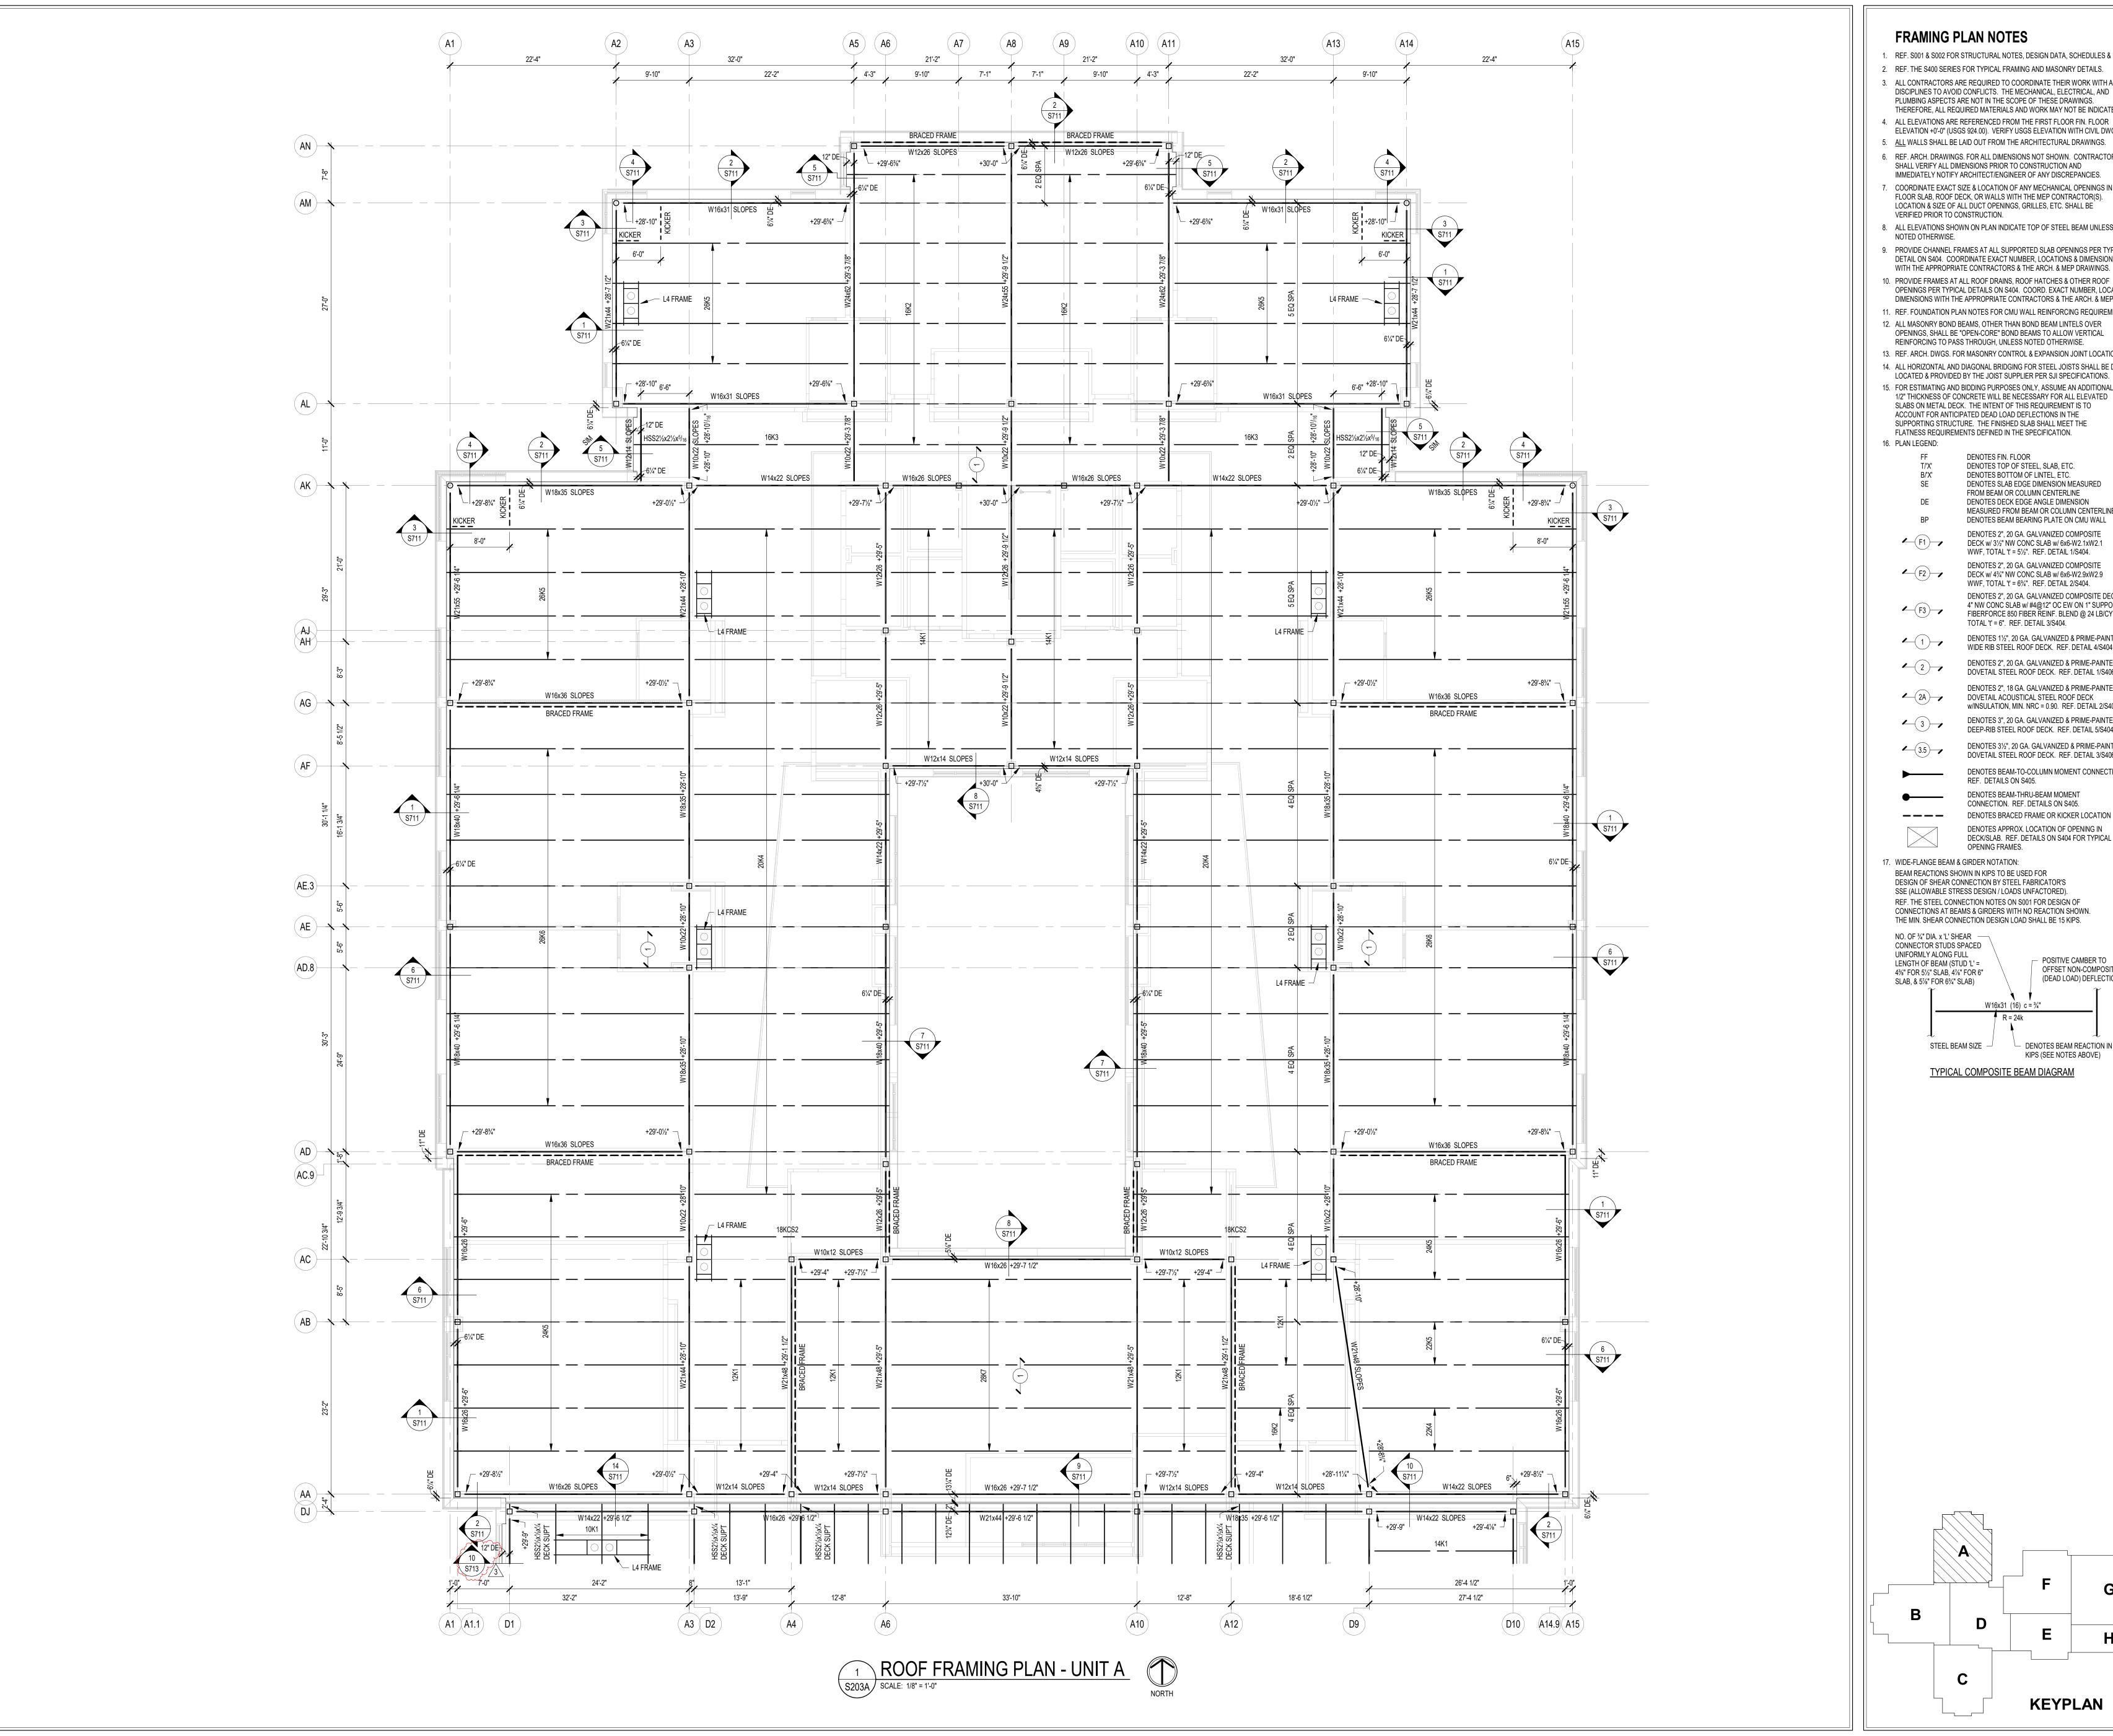

#### 3.15 <u>S203A – ROOF FRAMING PLAN – UNIT A</u>

- A. Add deck edge dimension as shown.
- B. Add section callout as shown.