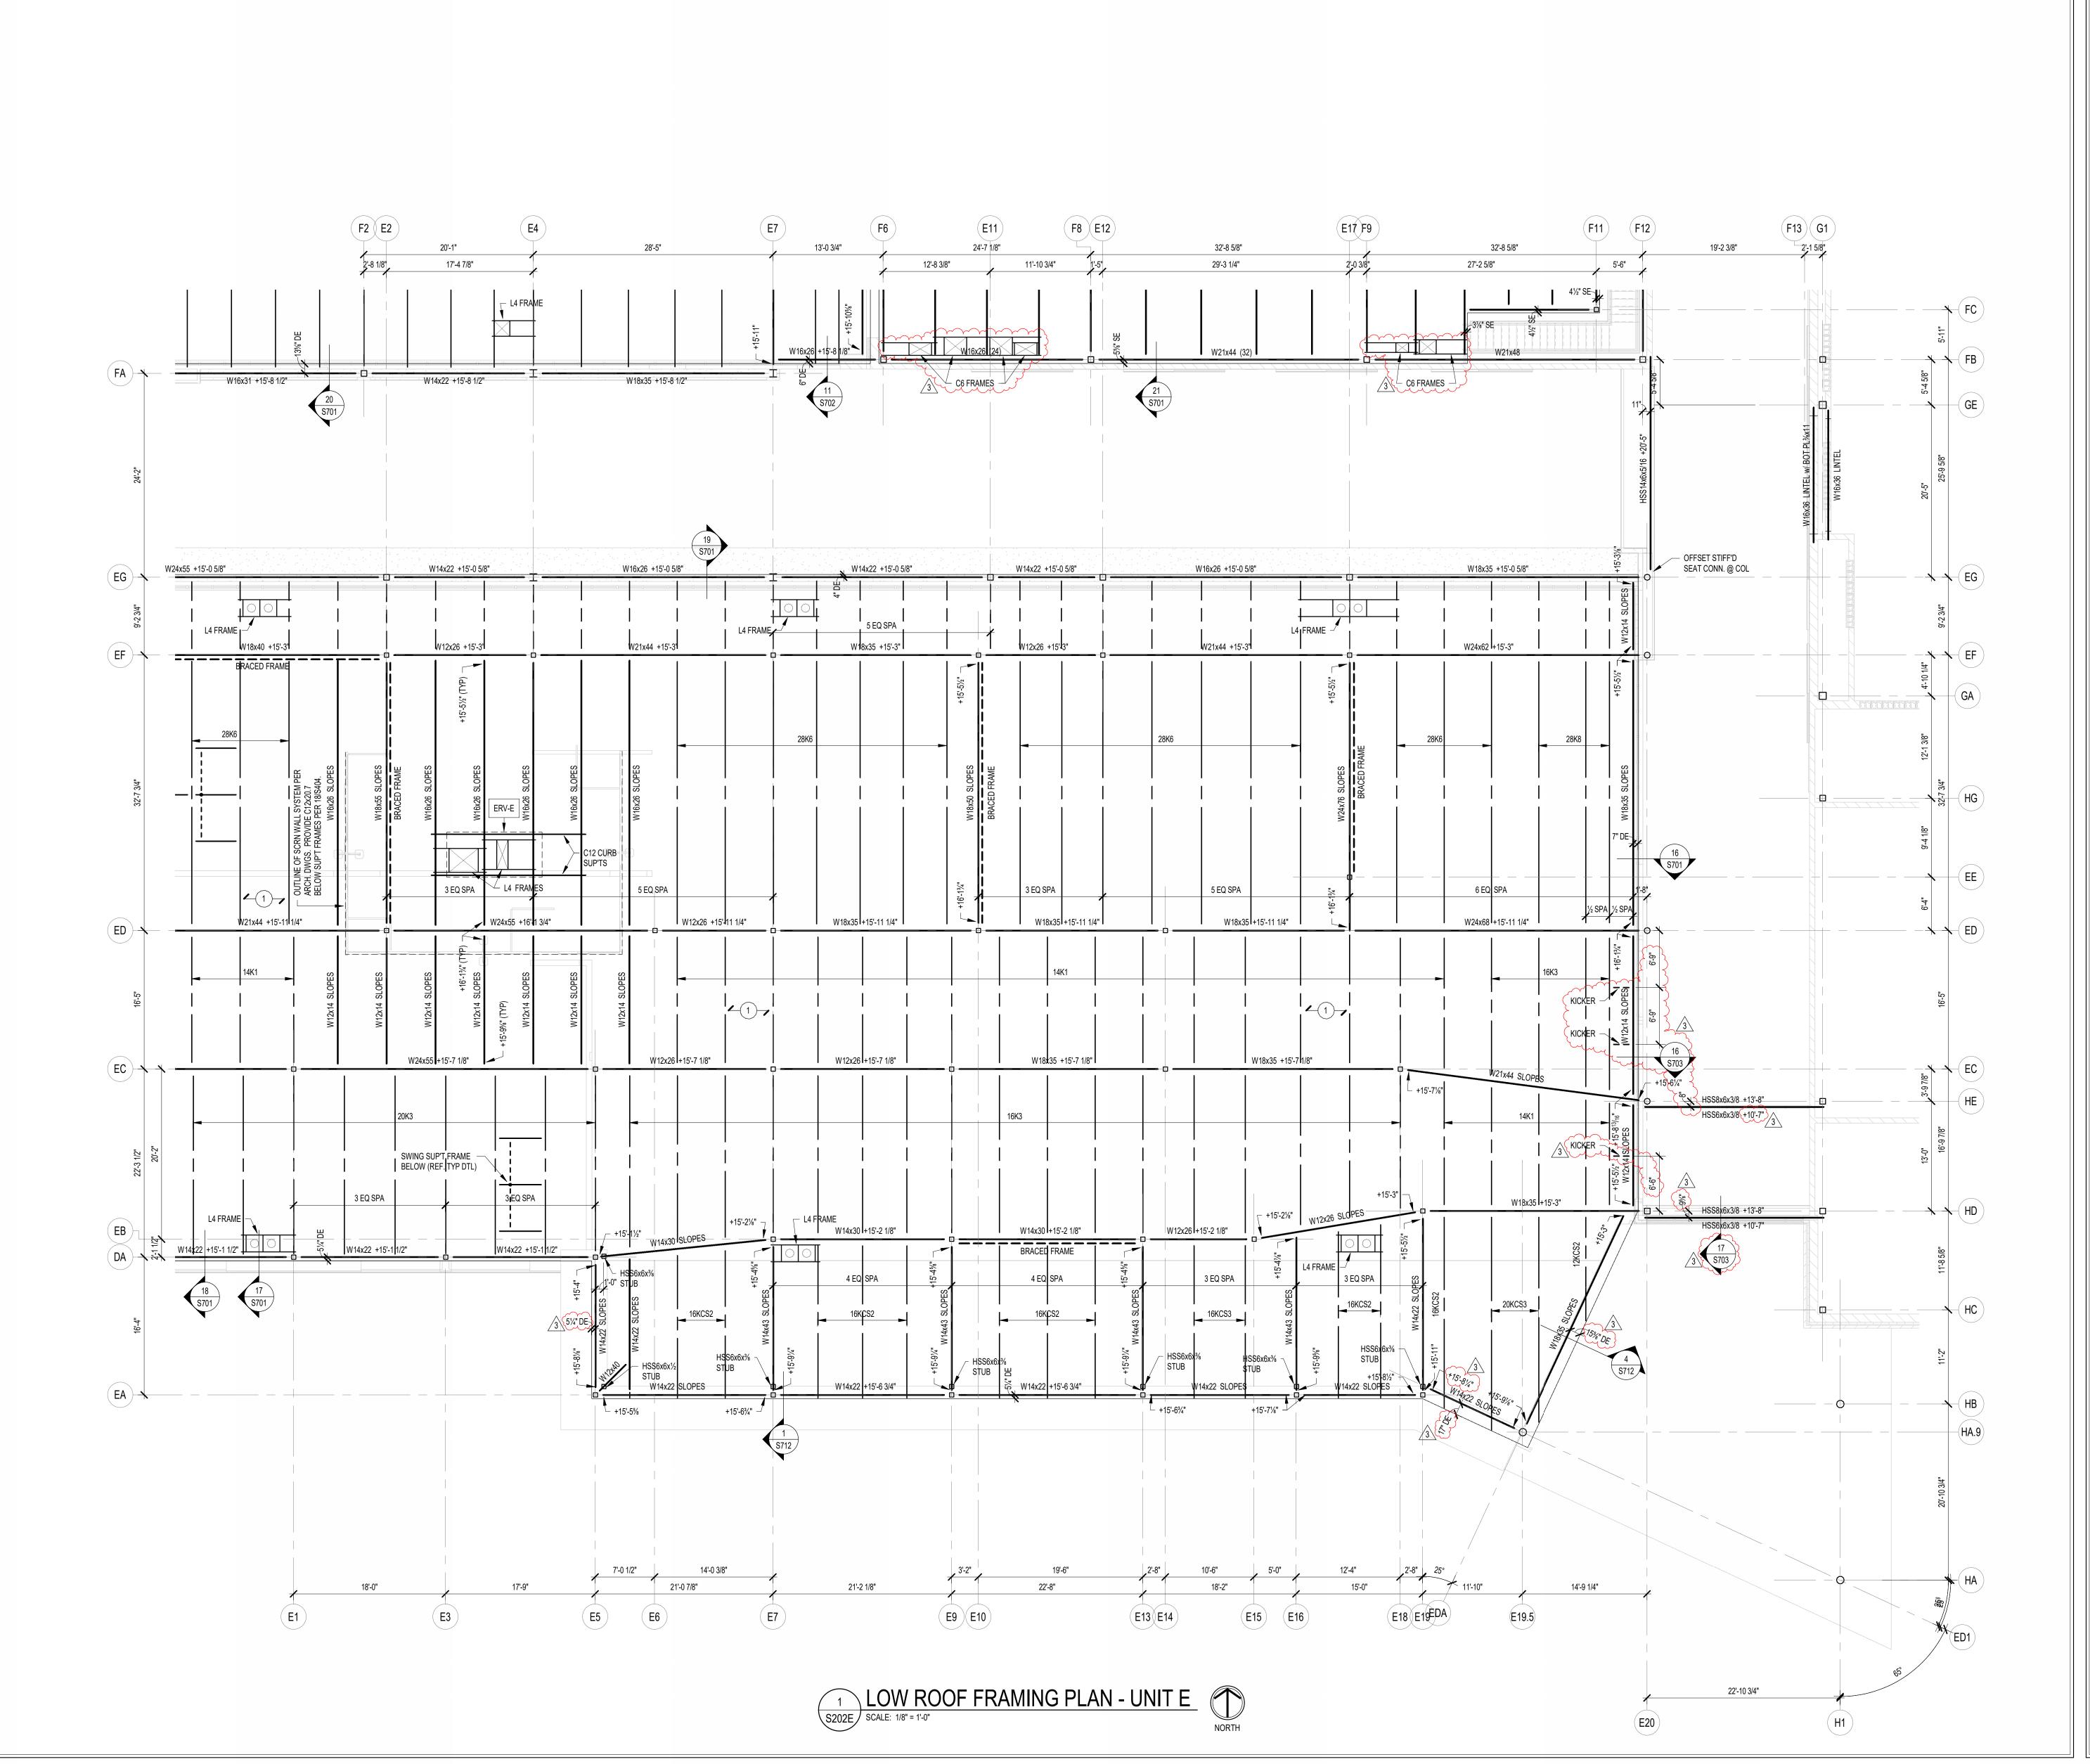

#### 3.3 L502 – SITE DETAILS

- A. CLARIFY section refences in details 1 & 4
- 3.4 <u>S002 GENERAL STRUCTURAL NOTES & SCHEDULES</u>
  - A. Add F3.0 footing information to Column Footing Schedule.
- 3.5 S201H FOUNDATION PLANS UNIT H & ENTRY GATES
  - A. Add note to 2/S201H referencing architectural drawings A333 & A334.
- 3.6 <u>S201SB STORAGE BUILDING & DUGOUT PLANS & DETAILS (ALTERNATE)</u>
  - A. Change sheet title to "Storage Building & Dugout Plans & Details (Alternate)".
  - B. Revise dugout layout on foundation & framing plans 8 & 9/S201SB as shown.
  - C. 10/S201SB: Revise wall thickness dimension to 1'-01/4".
  - D. Add dugout framing section 11/S201SB.
- 3.7 <u>S202A SECOND FLOOR FRAMING PLAN UNIT A</u>
  - A. Add floor opening frames as shown.
- 3.8 <u>S202B SECOND FLOOR FRAMING PLAN UNIT B</u>
  - A. Add floor opening frames as shown.
- 3.9 S202C SECOND FLOOR FRAMING PLAN UNIT C
  - A. Add floor opening frames as shown.
- 3.10 S202D SECOND FLOOR & LOW ROOF FRAMING PLAN UNIT D
  - A. Add floor and roof opening frames as shown.
- 3.11 <u>S202E LOW ROOF FRAMING PLAN UNIT E</u>
  - A. Add/revise top of steel elevations as shown.
  - B. Add deck edge & framing layout dimensions as shown.
  - C. Add section callouts as shown.
  - D. Add kickers as shown on plan (reference 16/S703).
  - E. Add floor opening frames as shown.