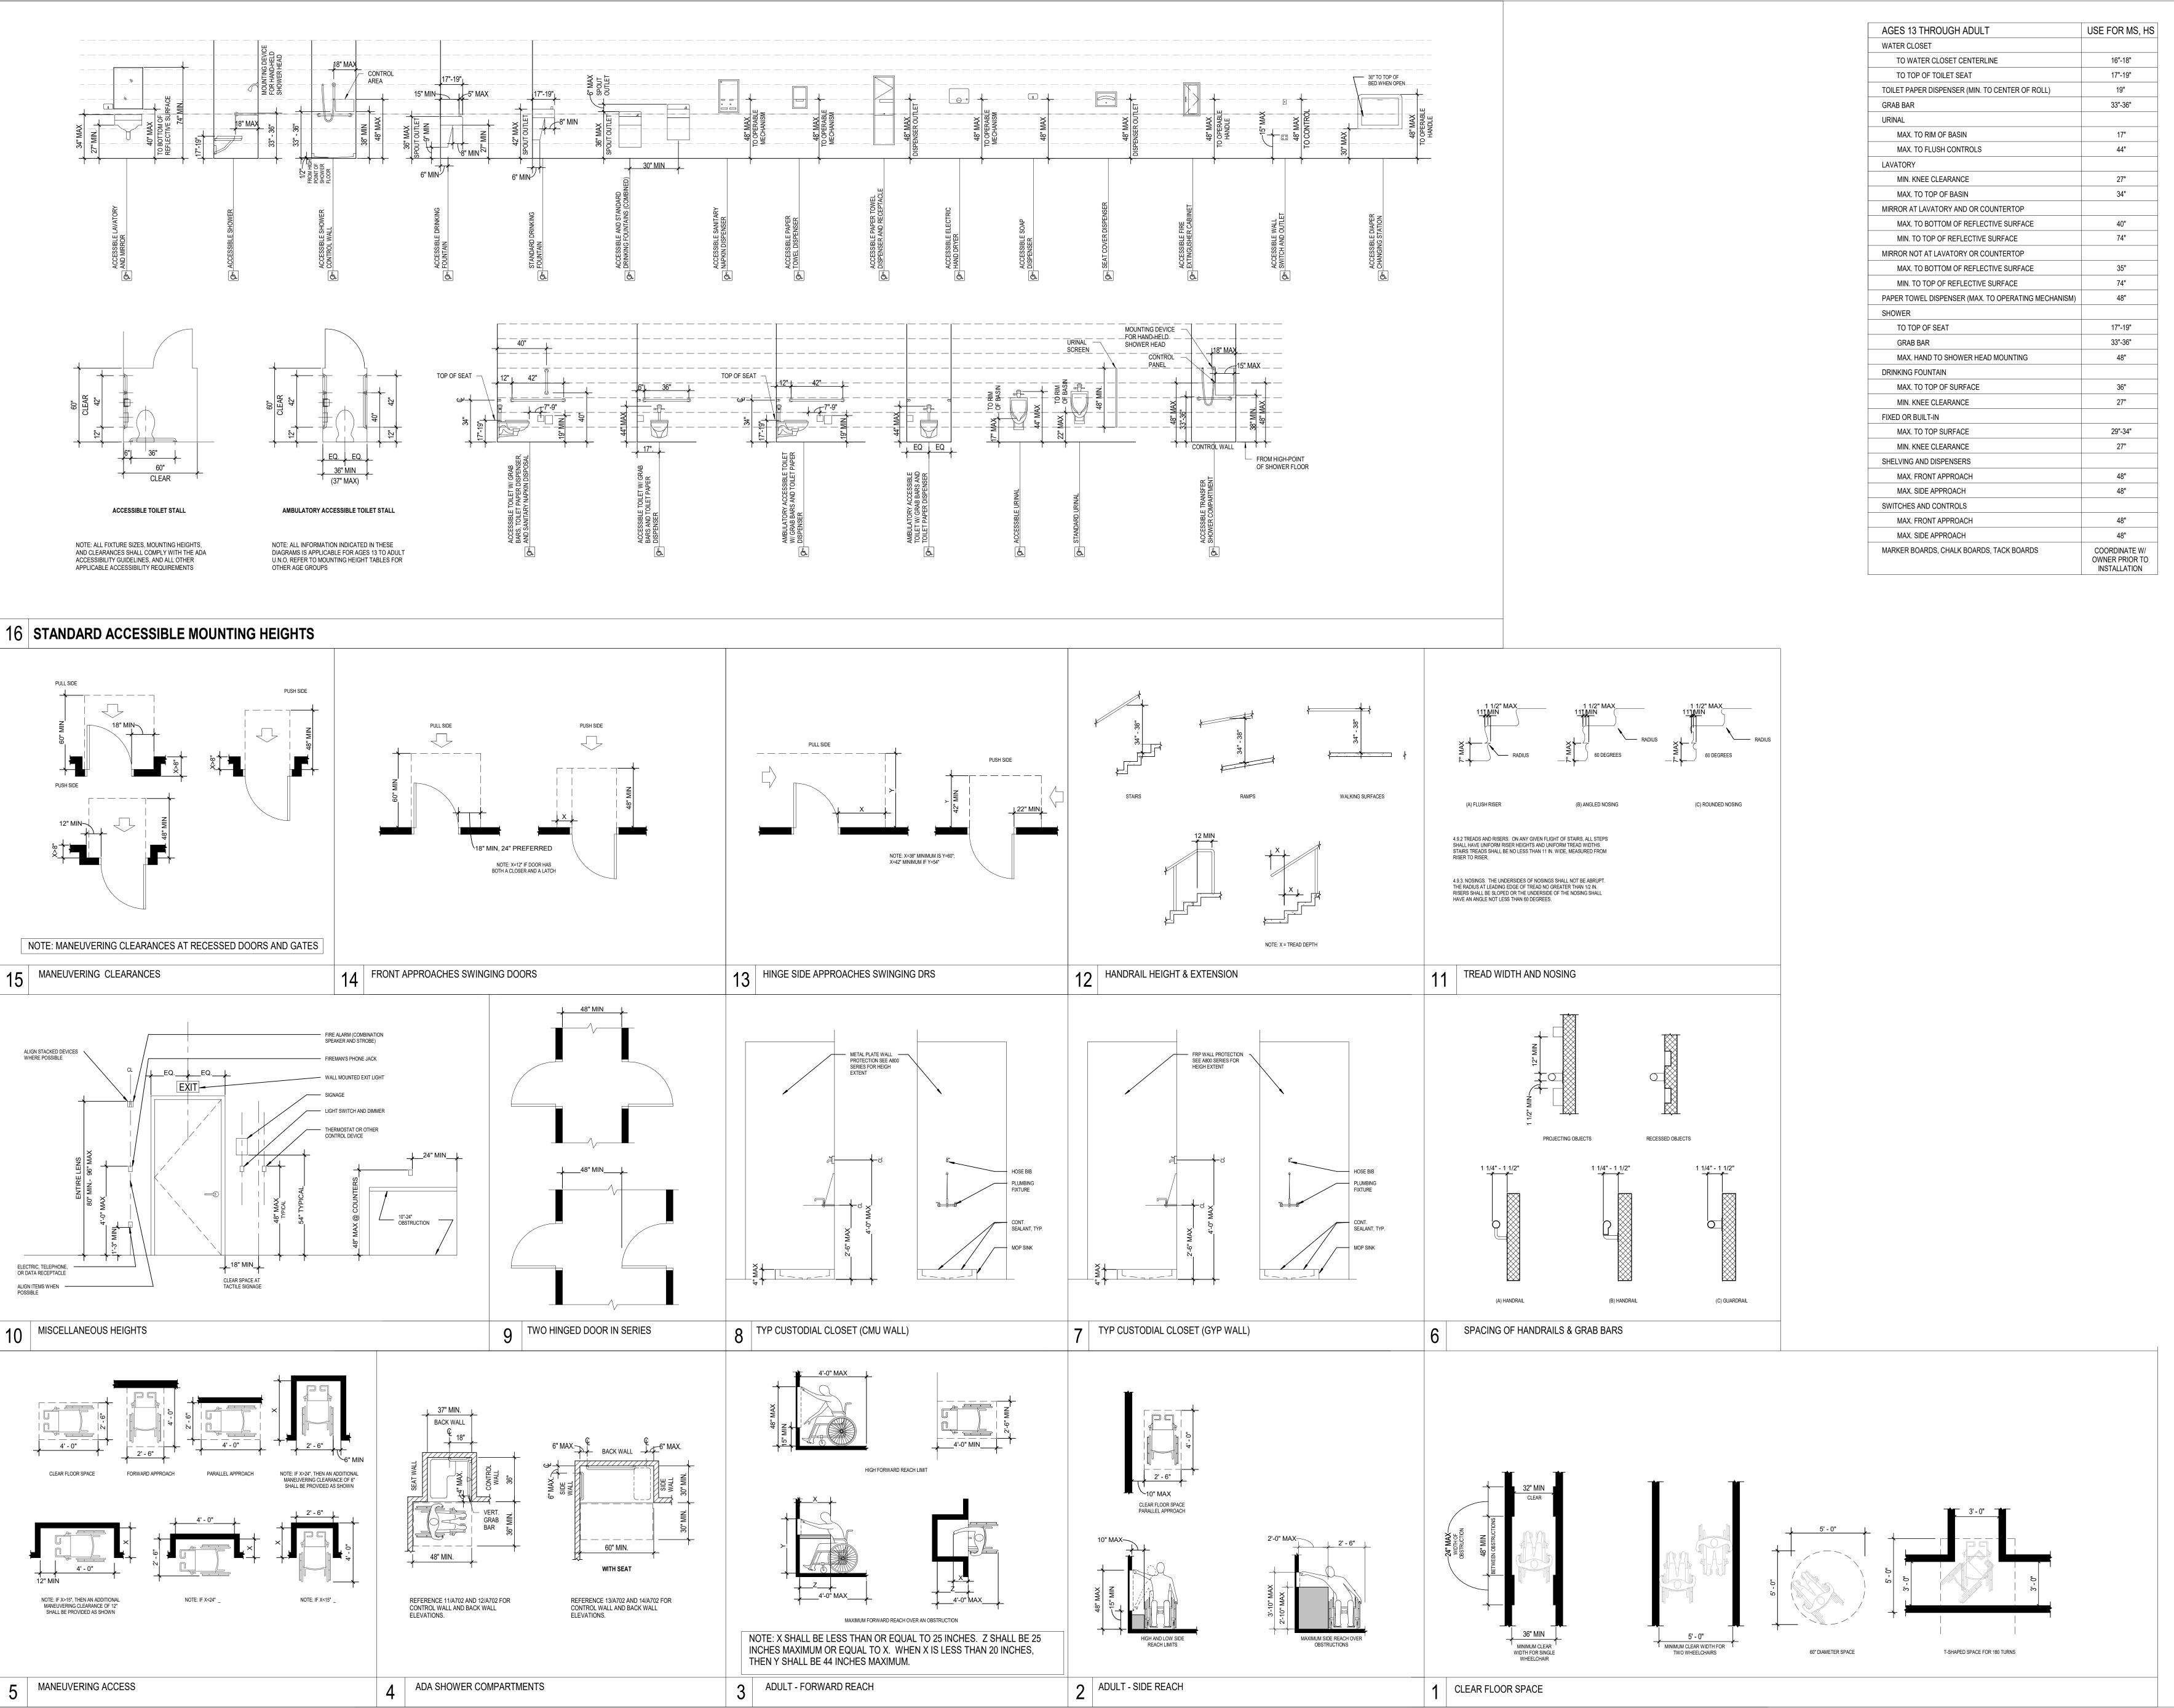

616

E617

E618

E619 E620

E621



TFIELD WASHINGTON SCHOOLS STFIELD MIDDLE SCHOOL WEST DOCUMENTS

SCOPE DRAWINGS:

These drawings indicate the general scope of the project in terms of architectural design concept, the dimensions of the building, the major architectural elements and the type of structural, mechanical and electrical systems.

The drawings do not necessarily indicate or describe all work required for full performance and completion of the requirements of the Contract.

On the basis of the general scope indicated or described, the trade contractors shall furnish all items required for the proper execution and completion of the work.

BID

**REVISIONS:** 3 ADDENDUM #7 08/23/2024

ISSUE DATE | DRAWN BY | CHECKED BY 08/09/24 KRK EHMH

DRAWING TITLE: SHEET INDEX

CERTIFIED BY:







WASHINGTON SCHOOMIDDLE SCHOOL WE

**DOCUMENTS** 

SCOPE DRAWINGS:

These drawings indicate the general scope of the project in terms of architectural design concept, the dimensions of the building, the major architectural elements and the type of structural, mechanical and electrical systems.

The drawings do not necessarily indicate or describe all work required for full performance and completion of the requirements of the Contract.

On the basis of the general scope indicated or described, the trade contractors shall furnish all items required for the proper execution and completion of the work.

**REVISIONS:** 

ISSUE DATE | DRAWN BY | CHECKED BY

KRK

DRAWING TITLE:

**ACCESSIBILITY** 

**INFORMATION &** 

DIAGRAMS

CERTIFIED BY:

No. AR11700184

STATE OF

08/09/24

DRAWING NUMB