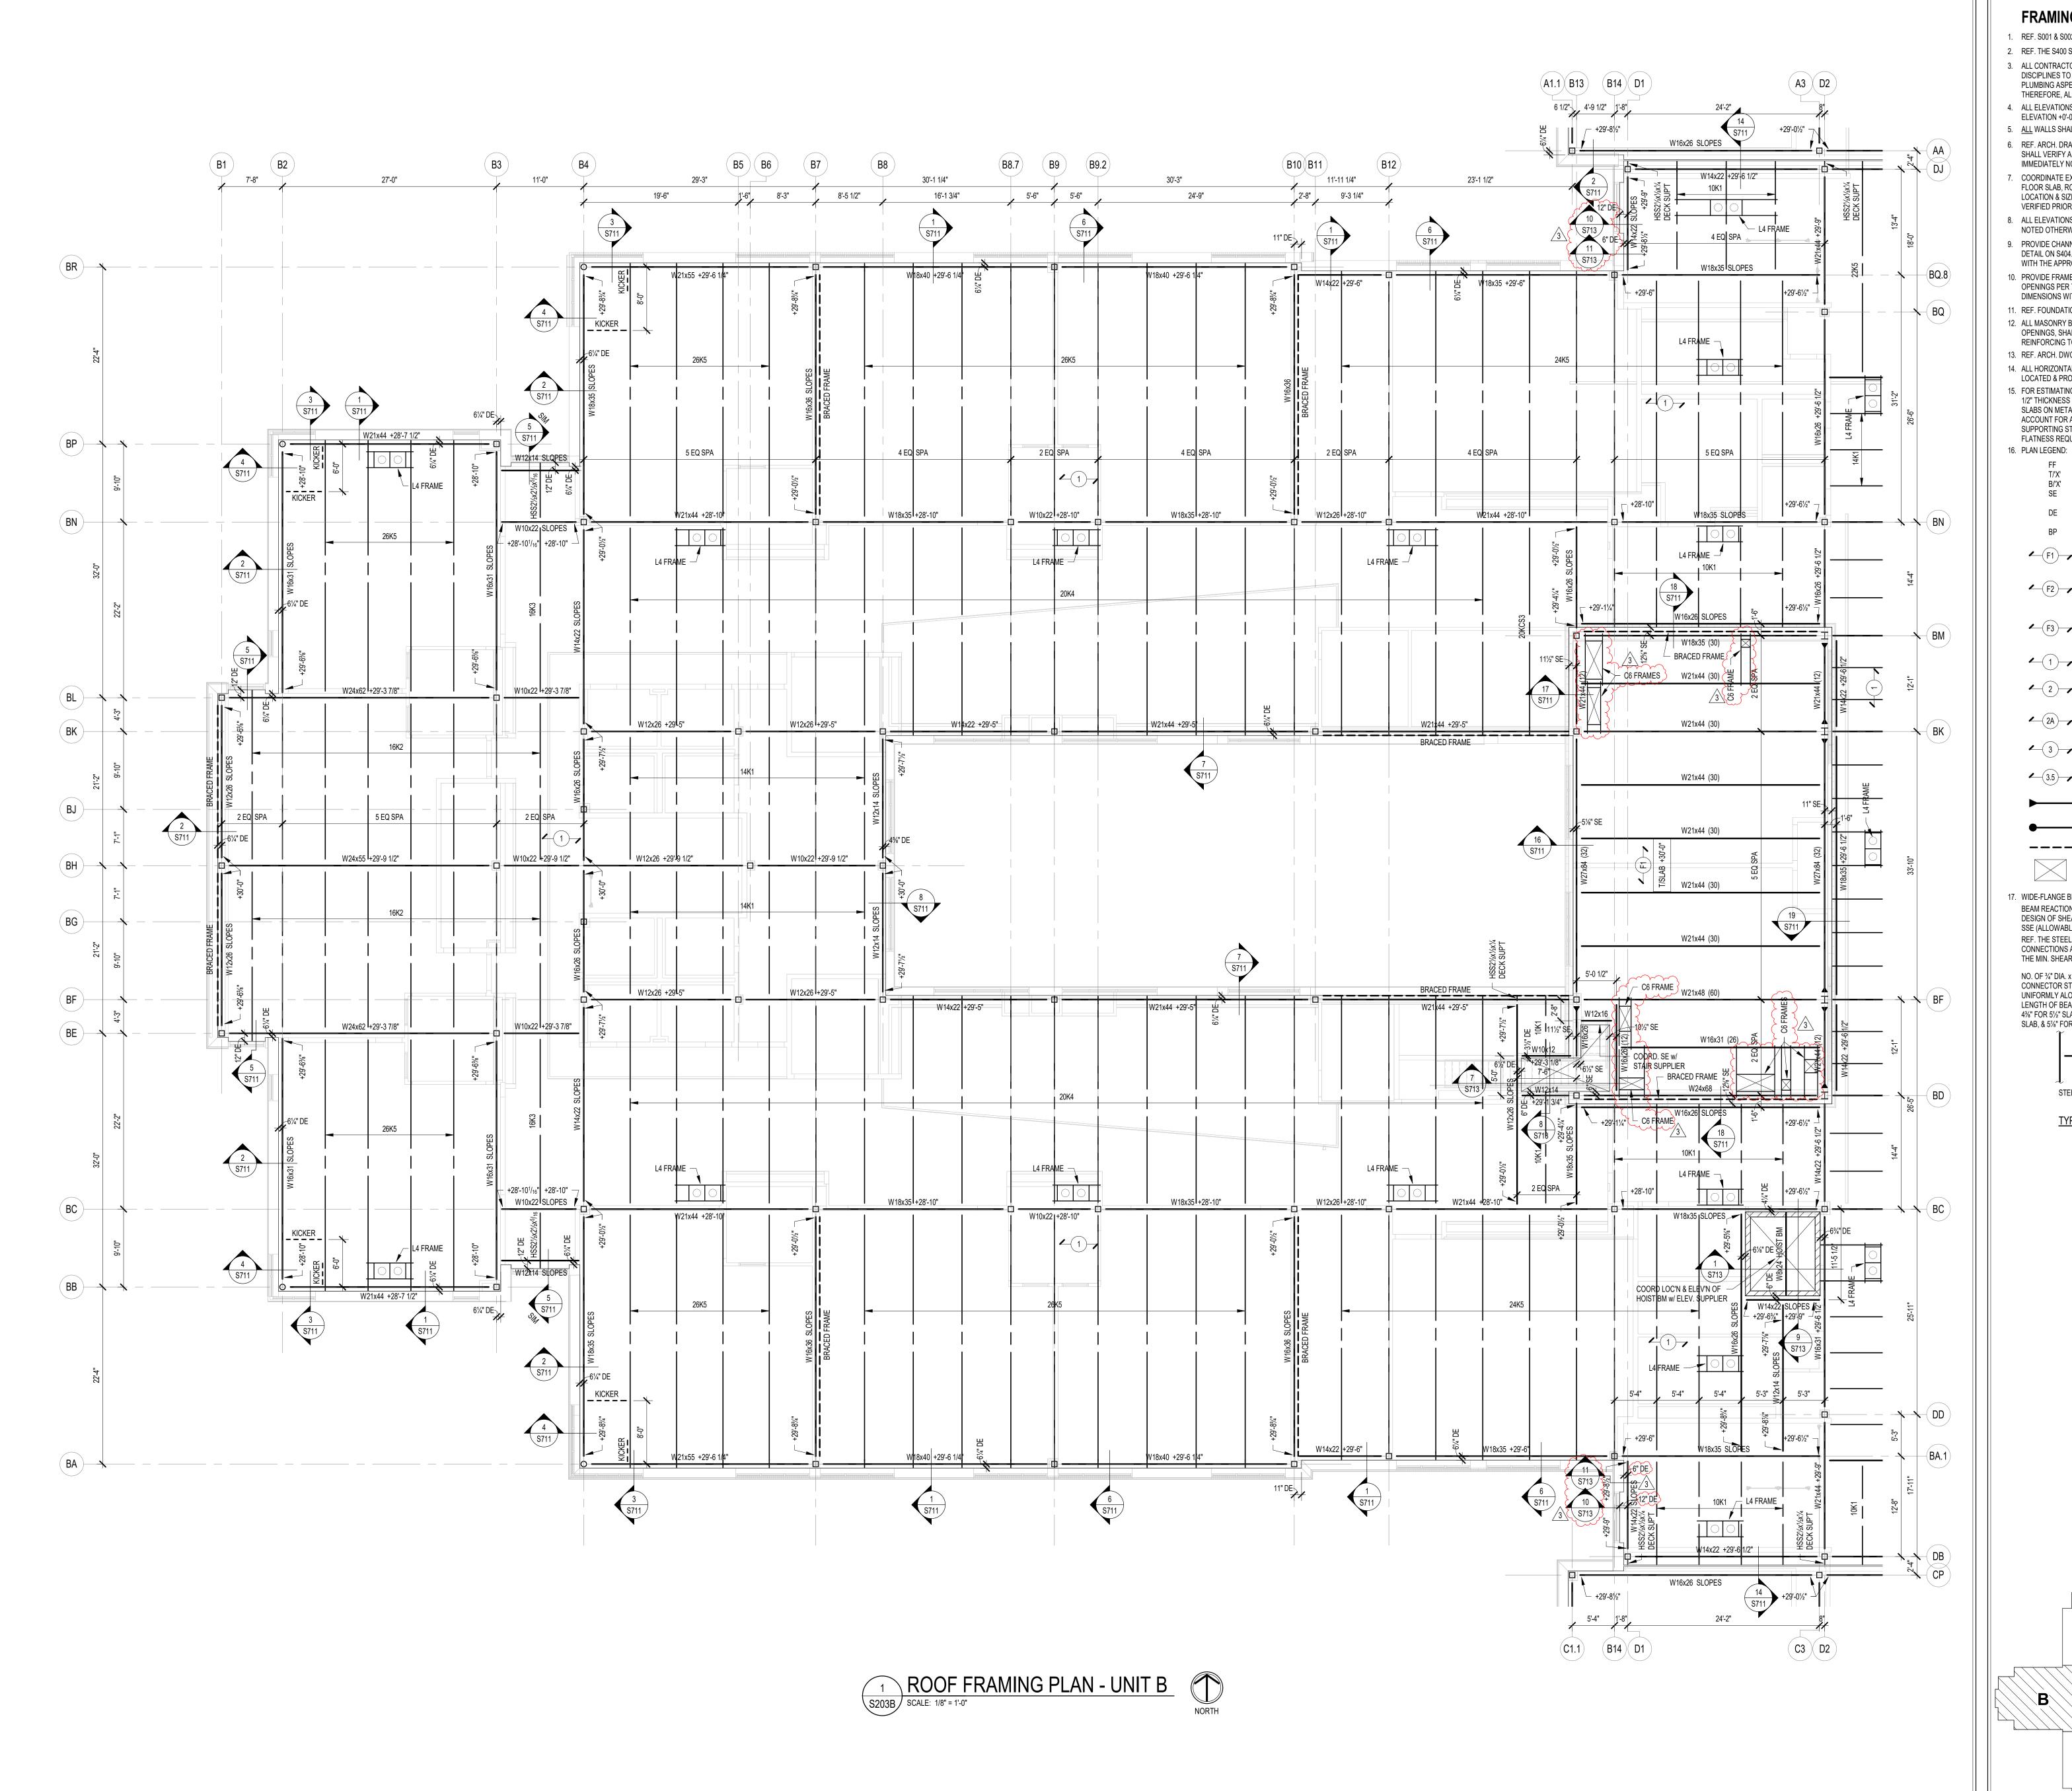

#### 3.16 S203B – ROOF FRAMING PLAN – UNIT B

- A. Add deck edge dimensions as shown.
- B. Add section callouts as shown.
- C. Add floor opening frames as shown.