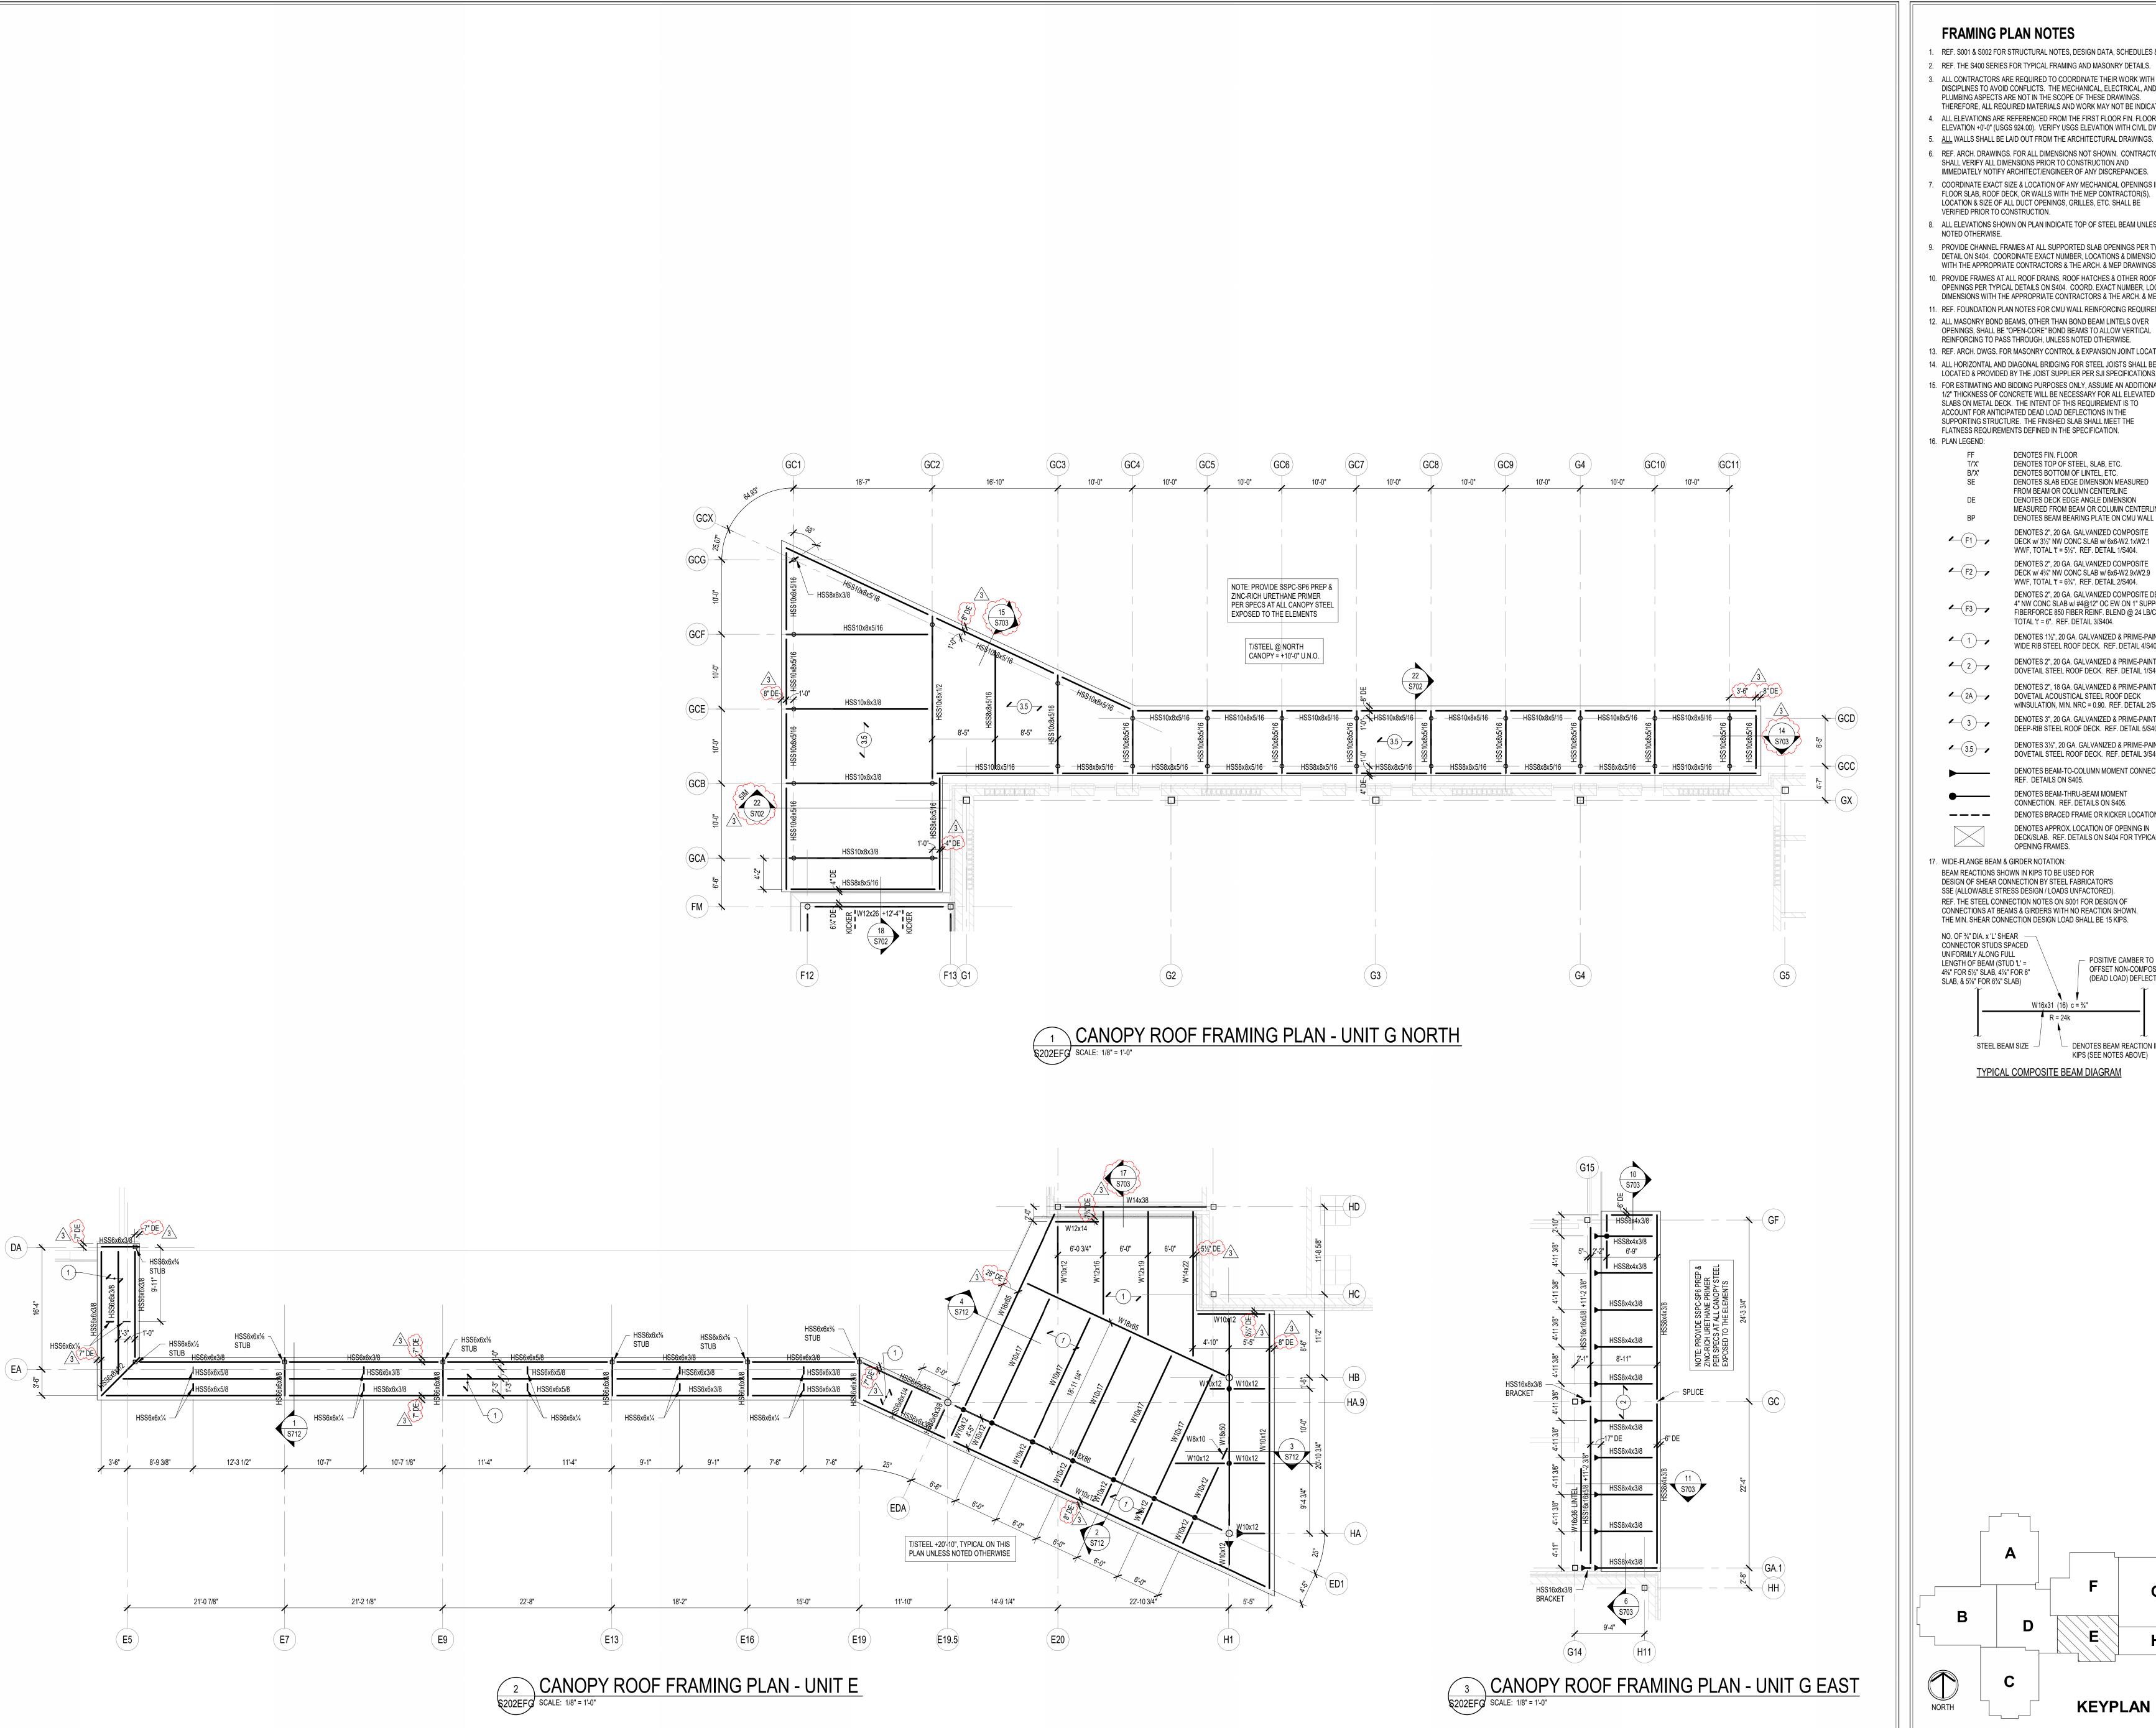

#### 3.12 <u>S202EFG – CANOPY FRAMING PLANS</u>

- A. 1/S202EFG: Add section callouts, deck edge dimensions, & revise framing layout dimension as shown.
- B. 2/S202EFG: Add deck edge dimensions and section callout as shown.