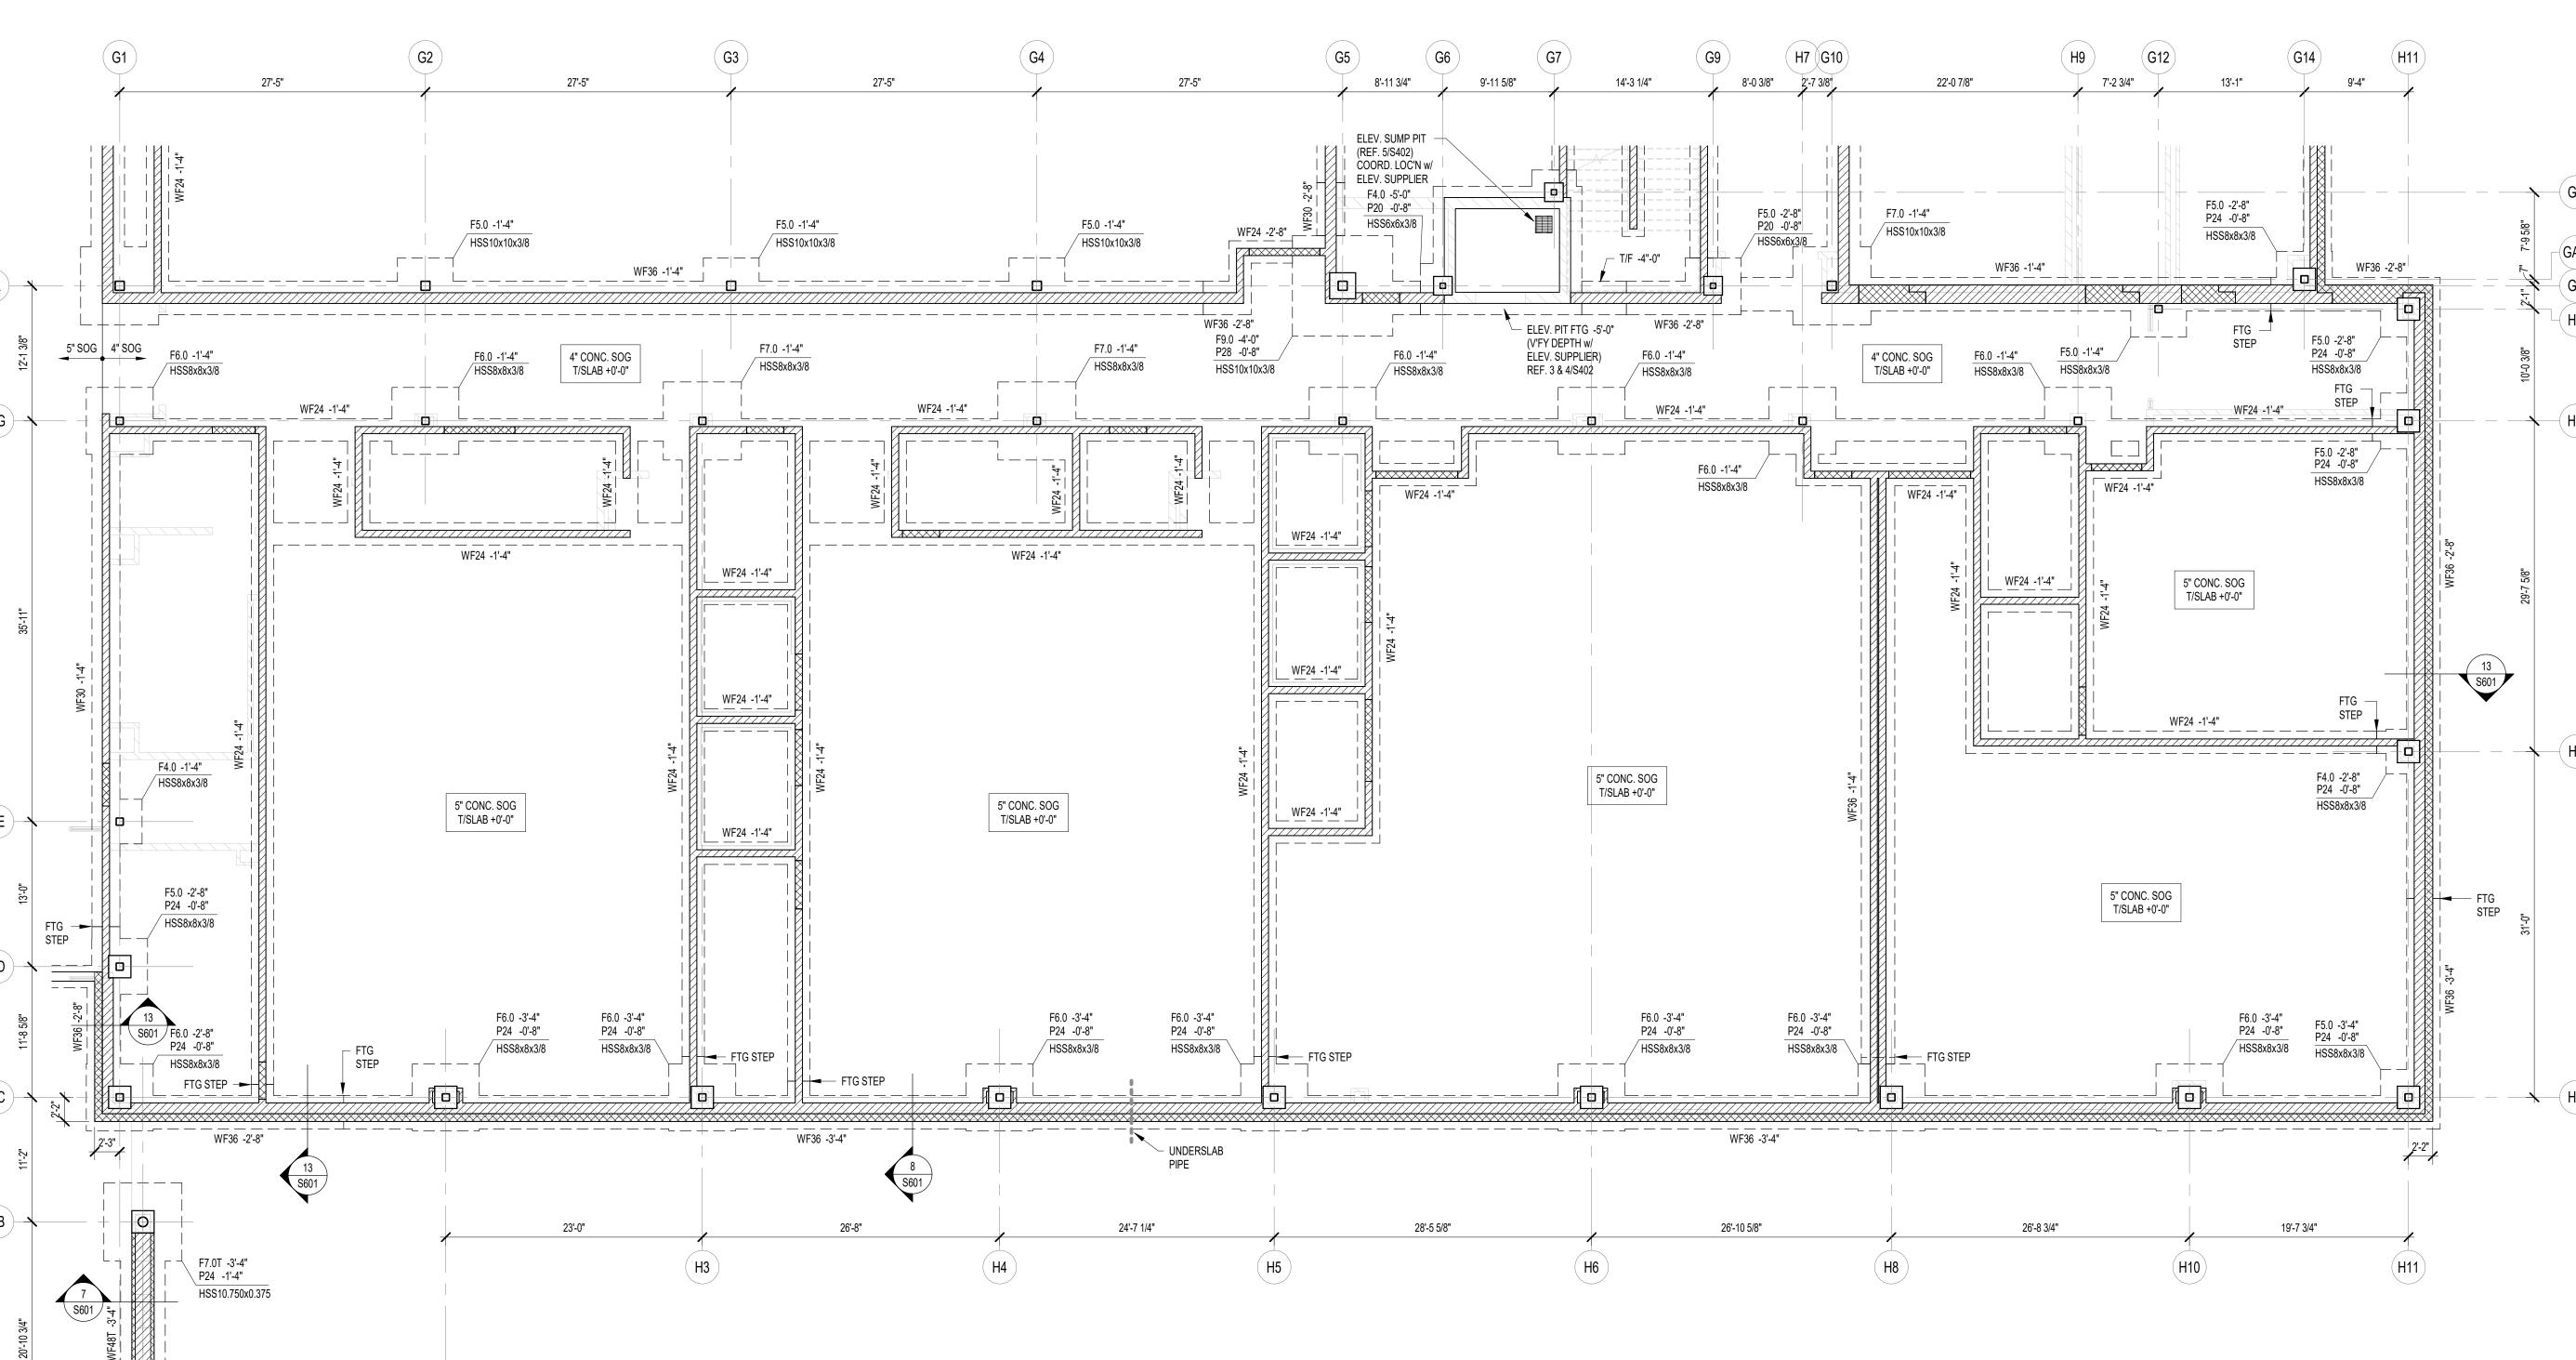

#### 3.3 L502 – SITE DETAILS

- A. CLARIFY section refences in details 1 & 4
- 3.4 <u>S002 GENERAL STRUCTURAL NOTES & SCHEDULES</u>
  - A. Add F3.0 footing information to Column Footing Schedule.
- 3.5 S201H FOUNDATION PLANS UNIT H & ENTRY GATES
  - A. Add note to 2/S201H referencing architectural drawings A333 & A334.
- 3.6 <u>S201SB STORAGE BUILDING & DUGOUT PLANS & DETAILS (ALTERNATE)</u>
  - A. Change sheet title to "Storage Building & Dugout Plans & Details (Alternate)".
  - B. Revise dugout layout on foundation & framing plans 8 & 9/S201SB as shown.
  - C. 10/S201SB: Revise wall thickness dimension to 1'-01/4".
  - D. Add dugout framing section 11/S201SB.
- 3.7 <u>S202A SECOND FLOOR FRAMING PLAN UNIT A</u>
  - A. Add floor opening frames as shown.
- 3.8 <u>S202B SECOND FLOOR FRAMING PLAN UNIT B</u>
  - A. Add floor opening frames as shown.
- 3.9 S202C SECOND FLOOR FRAMING PLAN UNIT C
  - A. Add floor opening frames as shown.
- 3.10 S202D SECOND FLOOR & LOW ROOF FRAMING PLAN UNIT D
  - A. Add floor and roof opening frames as shown.
- 3.11 <u>S202E LOW ROOF FRAMING PLAN UNIT E</u>
  - A. Add/revise top of steel elevations as shown.
  - B. Add deck edge & framing layout dimensions as shown.
  - C. Add section callouts as shown.
  - D. Add kickers as shown on plan (reference 16/S703).
  - E. Add floor opening frames as shown.

- 16. Bid Item #02 Building Concrete Contractor shall install the steel bollards at the loading dock per the Drawings L101 and L102.
- 17. Note: Bid Item #04, Site Concrete Contractor shall perform the concrete work for the Baseball and Softball Field Dugouts as shown on S201SB and A332.
- 18. For Bid Day, please submit in a sealed envelope the Hagerman Bid Form, your Bid Bond and the State of Indiana Form 96.