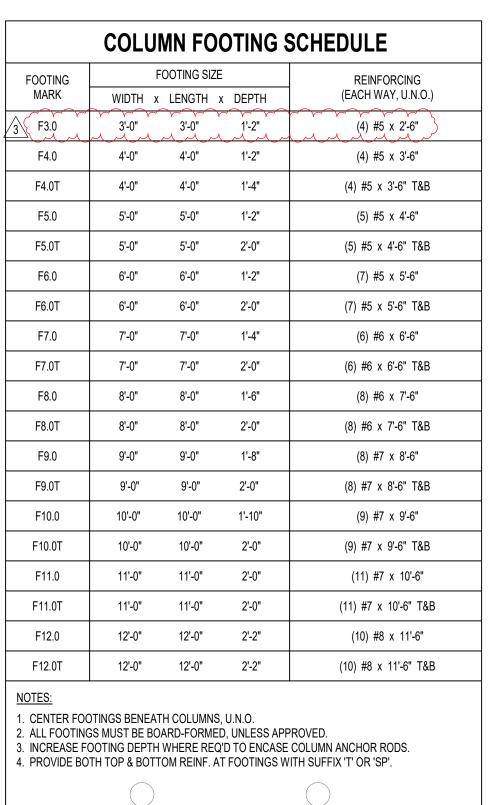

#### 3.3 L502 – SITE DETAILS

- A. CLARIFY section refences in details 1 & 4
- 3.4 <u>S002 GENERAL STRUCTURAL NOTES & SCHEDULES</u>
  - A. Add F3.0 footing information to Column Footing Schedule.
- 3.5 S201H FOUNDATION PLANS UNIT H & ENTRY GATES
  - A. Add note to 2/S201H referencing architectural drawings A333 & A334.
- 3.6 <u>S201SB STORAGE BUILDING & DUGOUT PLANS & DETAILS (ALTERNATE)</u>
  - A. Change sheet title to "Storage Building & Dugout Plans & Details (Alternate)".
  - B. Revise dugout layout on foundation & framing plans 8 & 9/S201SB as shown.
  - C. 10/S201SB: Revise wall thickness dimension to 1'-01/4".
  - D. Add dugout framing section 11/S201SB.
- 3.7 <u>S202A SECOND FLOOR FRAMING PLAN UNIT A</u>
  - A. Add floor opening frames as shown.
- 3.8 <u>S202B SECOND FLOOR FRAMING PLAN UNIT B</u>
  - A. Add floor opening frames as shown.
- 3.9 S202C SECOND FLOOR FRAMING PLAN UNIT C
  - A. Add floor opening frames as shown.
- 3.10 S202D SECOND FLOOR & LOW ROOF FRAMING PLAN UNIT D
  - A. Add floor and roof opening frames as shown.
- 3.11 <u>S202E LOW ROOF FRAMING PLAN UNIT E</u>
  - A. Add/revise top of steel elevations as shown.
  - B. Add deck edge & framing layout dimensions as shown.
  - C. Add section callouts as shown.
  - D. Add kickers as shown on plan (reference 16/S703).
  - E. Add floor opening frames as shown.