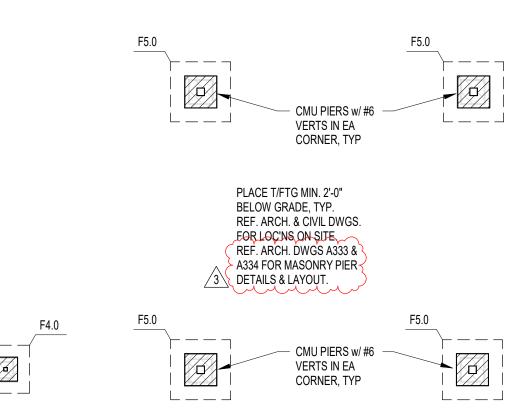

#### 3.3 L502 – SITE DETAILS

- A. CLARIFY section refences in details 1 & 4
- 3.4 <u>S002 GENERAL STRUCTURAL NOTES & SCHEDULES</u>
  - A. Add F3.0 footing information to Column Footing Schedule.
- 3.5 S201H FOUNDATION PLANS UNIT H & ENTRY GATES
  - A. Add note to 2/S201H referencing architectural drawings A333 & A334.
- 3.6 <u>S201SB STORAGE BUILDING & DUGOUT PLANS & DETAILS (ALTERNATE)</u>
  - A. Change sheet title to "Storage Building & Dugout Plans & Details (Alternate)".
  - B. Revise dugout layout on foundation & framing plans 8 & 9/S201SB as shown.
  - C. 10/S201SB: Revise wall thickness dimension to 1'-01/4".
  - D. Add dugout framing section 11/S201SB.
- 3.7 <u>S202A SECOND FLOOR FRAMING PLAN UNIT A</u>
  - A. Add floor opening frames as shown.
- 3.8 <u>S202B SECOND FLOOR FRAMING PLAN UNIT B</u>
  - A. Add floor opening frames as shown.
- 3.9 S202C SECOND FLOOR FRAMING PLAN UNIT C
  - A. Add floor opening frames as shown.
- 3.10 S202D SECOND FLOOR & LOW ROOF FRAMING PLAN UNIT D
  - A. Add floor and roof opening frames as shown.
- 3.11 <u>S202E LOW ROOF FRAMING PLAN UNIT E</u>
  - A. Add/revise top of steel elevations as shown.
  - B. Add deck edge & framing layout dimensions as shown.
  - C. Add section callouts as shown.
  - D. Add kickers as shown on plan (reference 16/S703).
  - E. Add floor opening frames as shown.