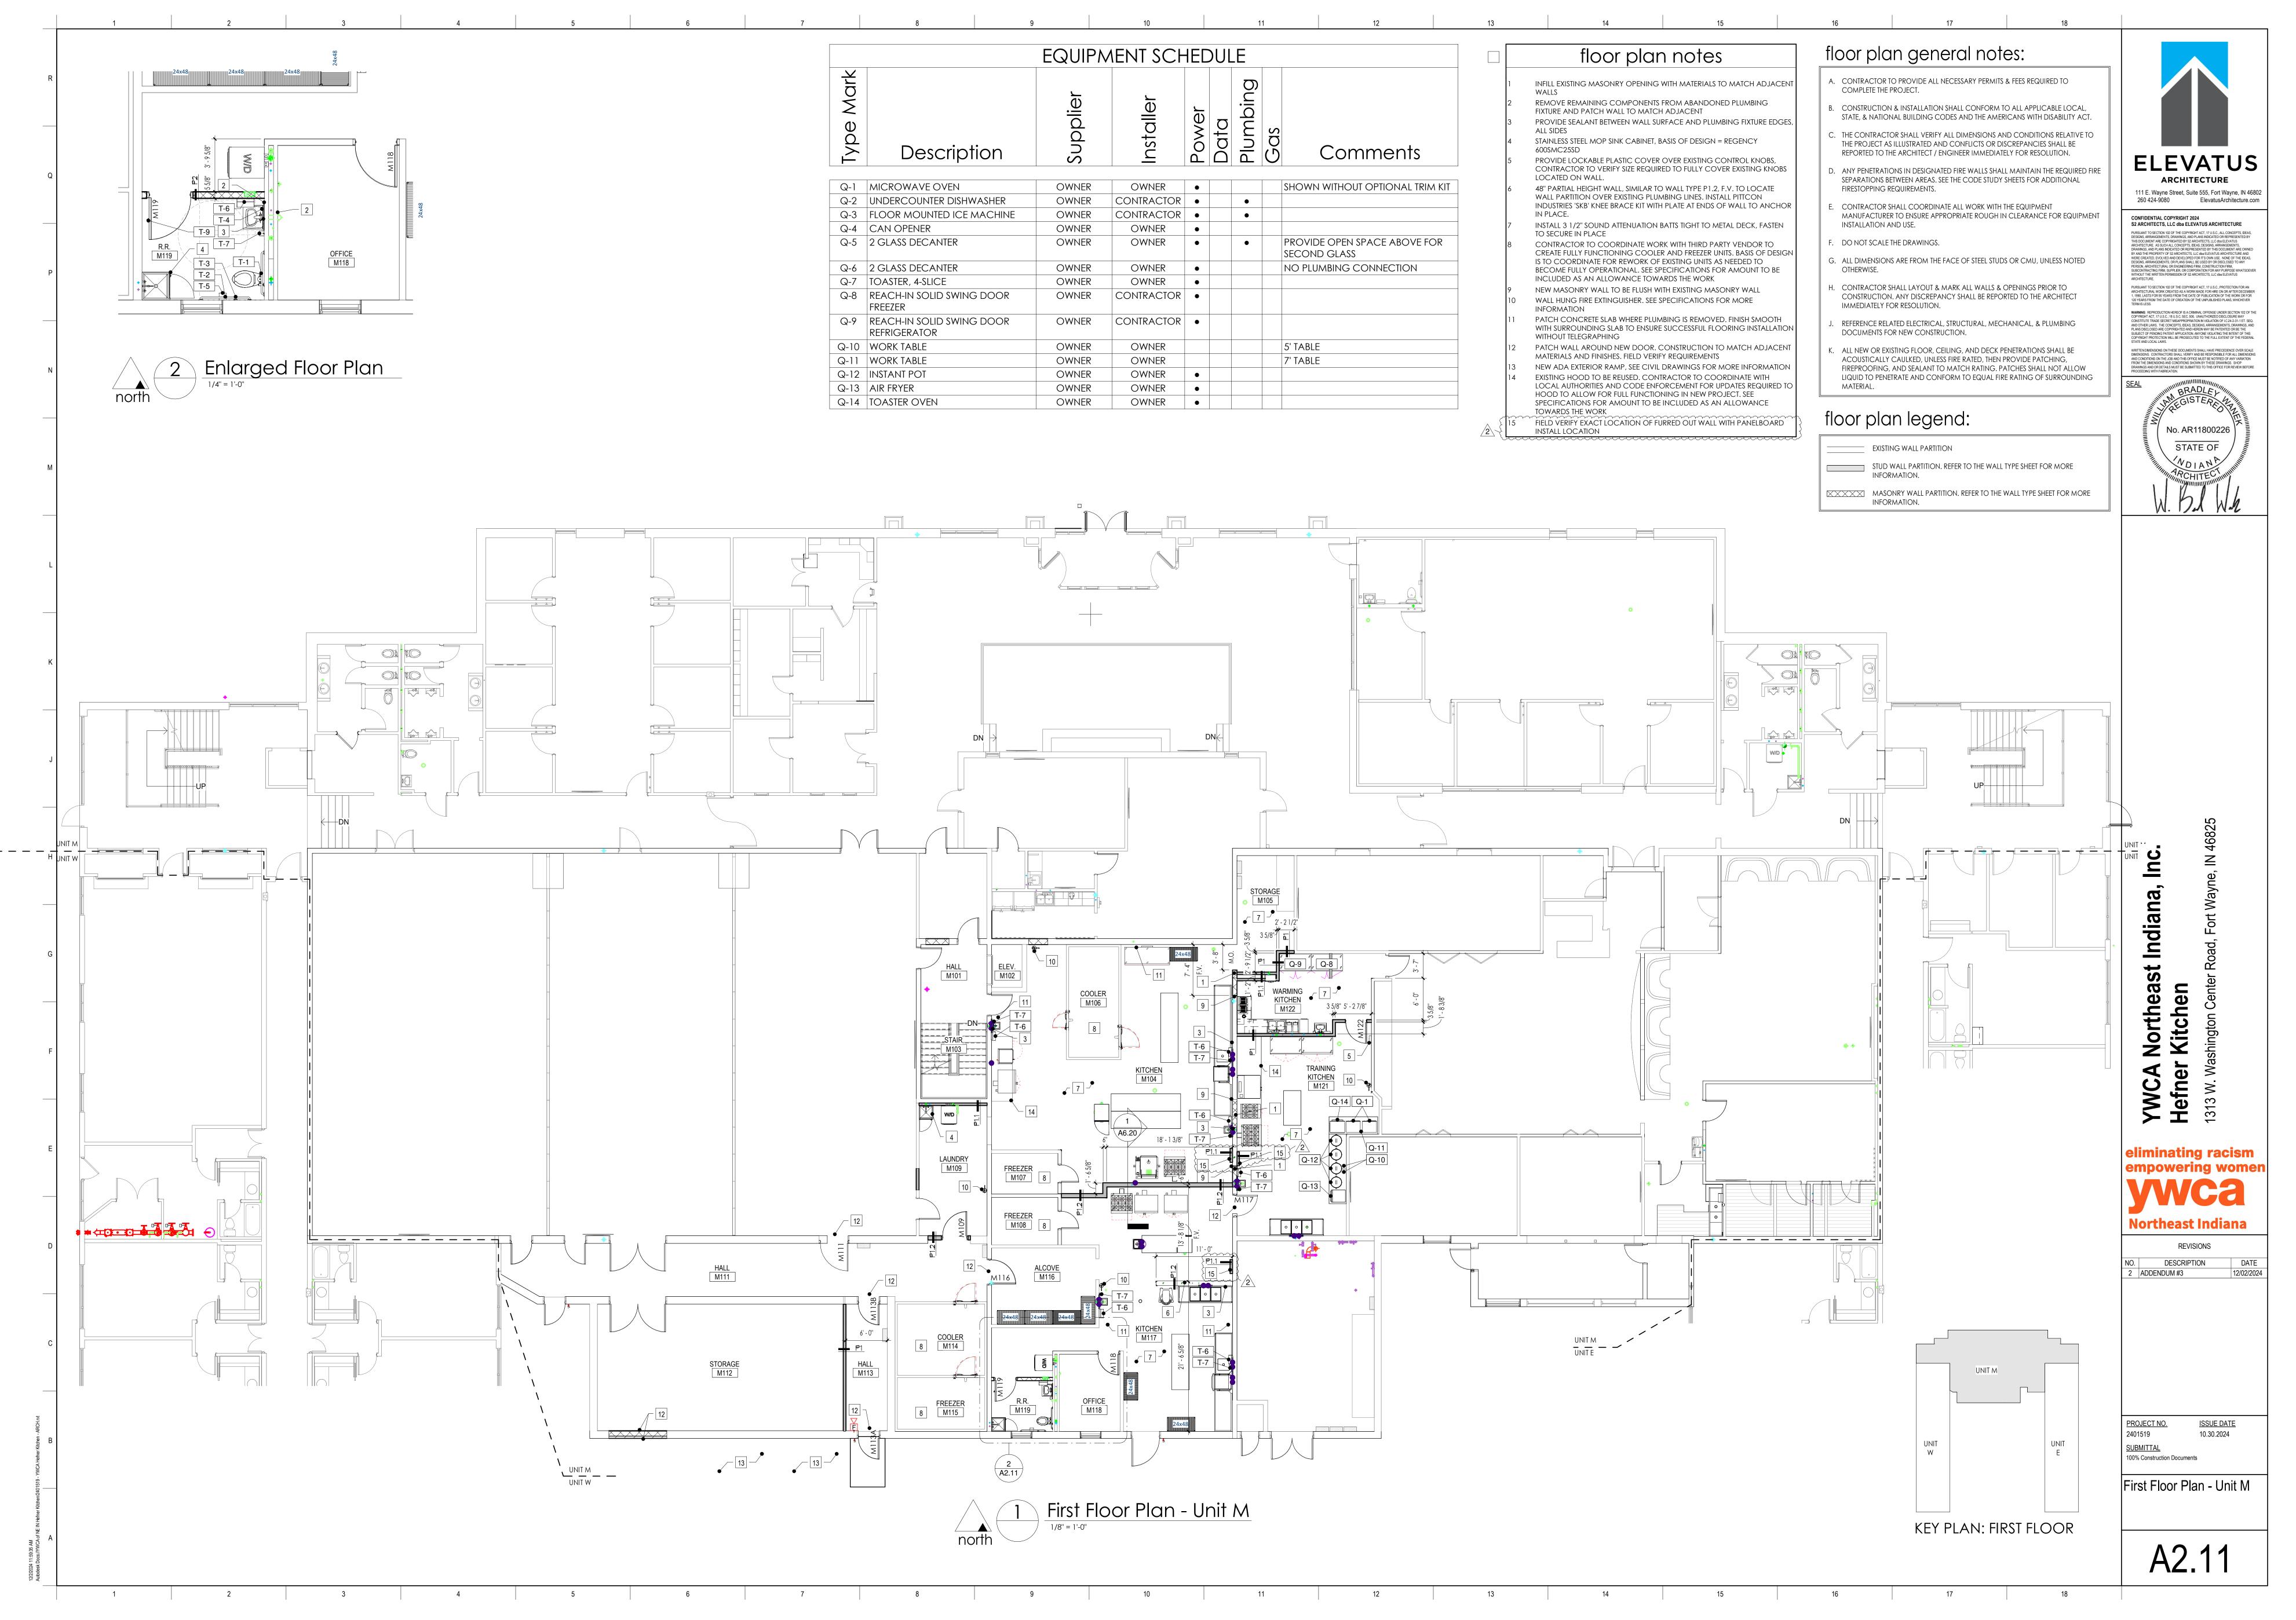

#### **DRAWINGS:**

ITEM NO. 2.01 - DRAWING NO. - A2.11 FIRST FLOOR PLAN - UNIT M

A. Walls to be furred out at locations where panelboards K1, K2, and K3 exist.

Submitted By:

Brad Wanek Associate | Architect

## Item #1: Drawing Sheet E2.01

- **A.** All receptacles in Kitchen M104, Kitchen M117, Training Kitchen M121 and Warming Kitchen M122 shall be GFCI protected devices (non feed-through).
- **B.** All exposed conduit in Kitchen M104, Kitchen M117, Training Kitchen M121 and Warming Kitchen M122 shall be ERMC (threaded rigid) type with FS type boxes up to above ceiling. Rooms are to be considered WET location below ceiling.
- C. Panelboards K1, K2 & K3 shall be flush type covers in furred-out wall construction.

| EQUIPMENT SCHEDULE |                                           |          |            |       |      |          |     |                  |
|--------------------|-------------------------------------------|----------|------------|-------|------|----------|-----|------------------|
| Type Mark          | Description                               | Supplier | Installer  | Power | Data | Plumbing | Gas | Com              |
| Q-1                | MICROWAVE OVEN                            | OWNER    | OWNER      | •     |      |          |     | SHOWN WITHOUT (  |
| Q-2                | UNDERCOUNTER DISHWASHER                   | OWNER    | CONTRACTOR | •     |      | •        |     |                  |
| Q-3                | FLOOR MOUNTED ICE MACHINE                 | OWNER    | CONTRACTOR | •     |      | •        |     |                  |
| Q-4                | CAN OPENER                                | OWNER    | OWNER      | •     |      |          |     |                  |
| Q-5                | 2 GLASS DECANTER                          | OWNER    | OWNER      | ٠     |      | •        |     | PROVIDE OPEN SPA |
| Q-6                | 2 GLASS DECANTER                          | OWNER    | OWNER      | •     |      |          |     | NO PLUMBING CO   |
| Q-7                | TOASTER, 4-SLICE                          | OWNER    | OWNER      | •     |      |          |     |                  |
| Q-8                | REACH-IN SOLID SWING DOOR<br>FREEZER      | OWNER    | CONTRACTOR | ٠     |      |          |     |                  |
| Q-9                | REACH-IN SOLID SWING DOOR<br>REFRIGERATOR | OWNER    | CONTRACTOR | ٠     |      |          |     |                  |
| Q-10               | WORK TABLE                                | OWNER    | OWNER      |       |      |          |     | 5' TABLE         |
| Q-11               | WORK TABLE                                | OWNER    | OWNER      |       |      |          |     | 7' TABLE         |
| Q-12               | INSTANT POT                               | OWNER    | OWNER      | •     |      |          |     |                  |
| Q-13               | AIR FRYER                                 | OWNER    | OWNER      | •     |      |          |     |                  |
| Q-14               | TOASTER OVEN                              | OWNER    | OWNER      | •     |      |          |     |                  |