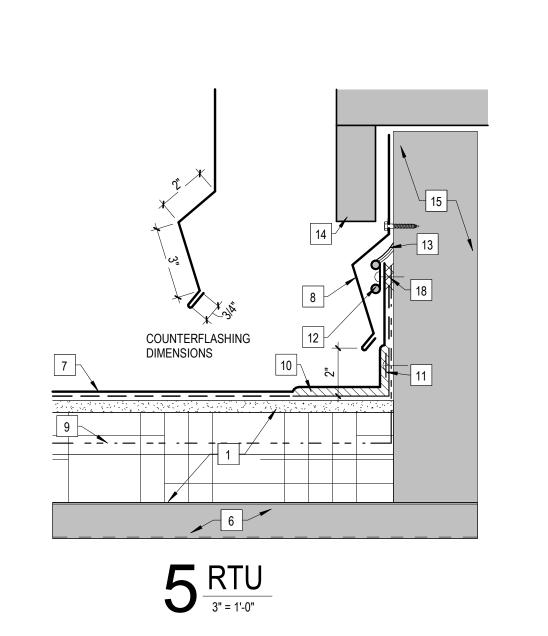

## Detail Work Description Notes

- 4 NEW STAINLESS STEEL COMPRESSION DRAW BAND
- 5 EXG ROOF PENETRATION TO REMAIN
- EXG METAL DECK TO REMAIN. INSPECT DECK FOR DAMAGE OR DETERIORATION AND REPORT CONDITIONS TO ROOF CONSULTANT

7 NEW IEA-FLEXIBLE SHEET ROOFING (FSR)

- 10 NEW REINFORCED FLEXIBLE SHEET ROOFING MEMBRANE SECUREMENT
- 11 NEW FLEXIBLE SHEET ROOFING SEAM PLATE WITH FASTENERS 12" C/C
- 12 NEW CONTINUOUS MANUFACTURER'S SURFACE MOUNTED TERMINATION
- 13 NEW MANUFACTURERS APPROVED CONTINUOUS TOOLED SEALANT
- 15 EXG METAL EQUIPMENT CURB
- 16 EXG WOOD BLOCKING EQUIPMENT CURB

14 EXG ROOF TOP EQUIPMENT TO REMAIN AT EXISTING HEIGHT

- 19 CLEAN AND PREP SUBSTRATE, PROVIDE NEW FULLY ADHERED FLEXIBLE SHEET ROOFING (FSR) FLASHING
- 20 EXG ROOF DRAIN BOWL TO REMAIN. REPLACE ANY MISSING, BROKEN OR
- 21 NEW CONTINUOUS BEAD OF MANUFACTURER'S WATER CUT OFF MASTIC
- EXG ROOF DRAIN STRAINER TO REMAIN IF MISSING, BROKEN OR PLASTIC REPLACE WITH NEW CAST IRON STRAINER.
- RESET EXG ROOF SUMP CLAMPING RING IN NEW LEAD FLG. REPLACE ANY MISSING AND/OR PLASTIC COMPONENT WITH NEW CAST IRON COMPONENTS. REPLACE EXG PLASTIC STRAINERS WITH NEW CAST IRON
- PROVIDE NEW CAST IRON ROOF OVERFLOW SUMP BOWL, CLAMPING RING, AND STRAINER. SET CLAMPING RING IN NEW LEAD FLASHING
- 25 NEW 20 GA STEEL PLATE MECHANICALLY ATTACHED TO DECK EXTEND 2'-0" MIN. FROM CENTER OF ROOF DRAIN
- BOWL WITH PROPER ATTACHMENT

- BAR MECHANICALLY ATTACHED 6" C/C MAX. CAULK ALL VERTICAL

- 17 EXG WOOD BLOCKING TO REMAIN. REPLACE ANY DAMAGED OR DETERIORATED WOOD BLOCKING WITH NEW WOOD BLOCKING
- 18 NEW WATER CUT OFF MASTIC
- PLASTIC COMPONENTS WITH NEW CAST IRON COMPONENTS