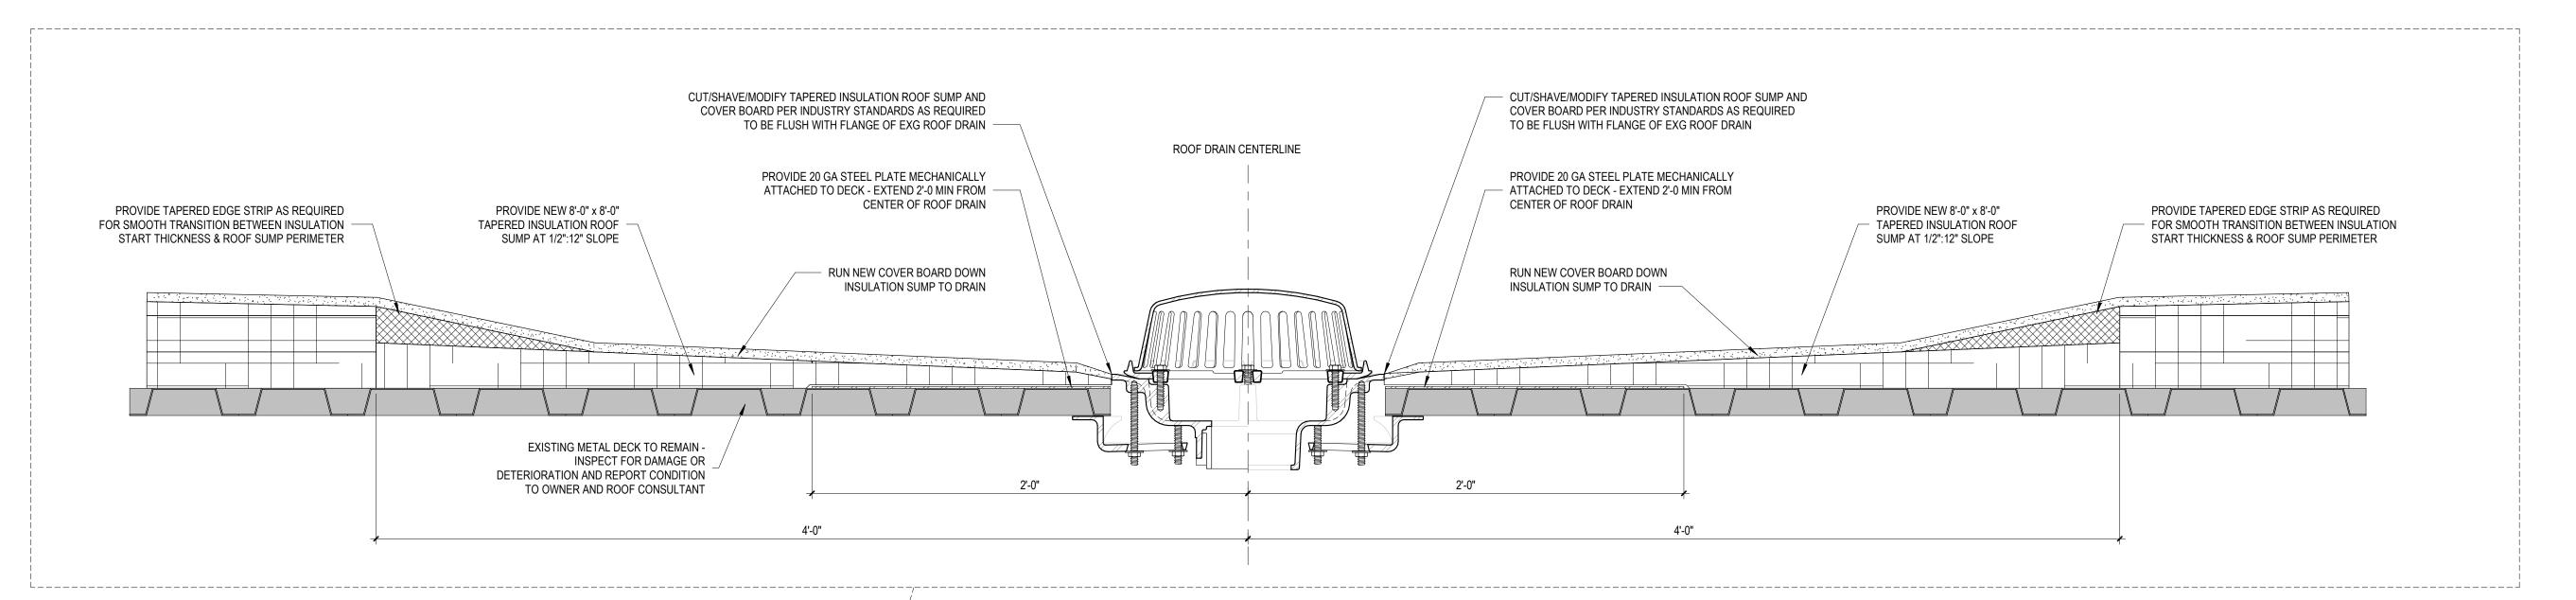

14 EXG ROOF TOP EQUIPMENT TO REMAIN AT EXISTING HEIGHT

- 19 CLEAN AND PREP SUBSTRATE, PROVIDE NEW FULLY ADHERED FLEXIBLE SHEET ROOFING (FSR) FLASHING
- 20 EXG ROOF DRAIN BOWL TO REMAIN. REPLACE ANY MISSING, BROKEN OR
- 21 NEW CONTINUOUS BEAD OF MANUFACTURER'S WATER CUT OFF MASTIC
- EXG ROOF DRAIN STRAINER TO REMAIN IF MISSING, BROKEN OR PLASTIC REPLACE WITH NEW CAST IRON STRAINER.
- RESET EXG ROOF SUMP CLAMPING RING IN NEW LEAD FLG. REPLACE ANY MISSING AND/OR PLASTIC COMPONENT WITH NEW CAST IRON COMPONENTS. REPLACE EXG PLASTIC STRAINERS WITH NEW CAST IRON
- PROVIDE NEW CAST IRON ROOF OVERFLOW SUMP BOWL, CLAMPING RING, AND STRAINER. SET CLAMPING RING IN NEW LEAD FLASHING
- 25 NEW 20 GA STEEL PLATE MECHANICALLY ATTACHED TO DECK EXTEND 2'-0" MIN. FROM CENTER OF ROOF DRAIN
- BOWL WITH PROPER ATTACHMENT

- 26 CUT DOWN EXISTING OVERFLOW DRAIN PIPE STUB
- 27 INSULATE NEW DRAIN BOWL AND TIE INTO DRAIN LINE AND NEW DRAIN

School Corporation

County

R103

ROOF DETAILS