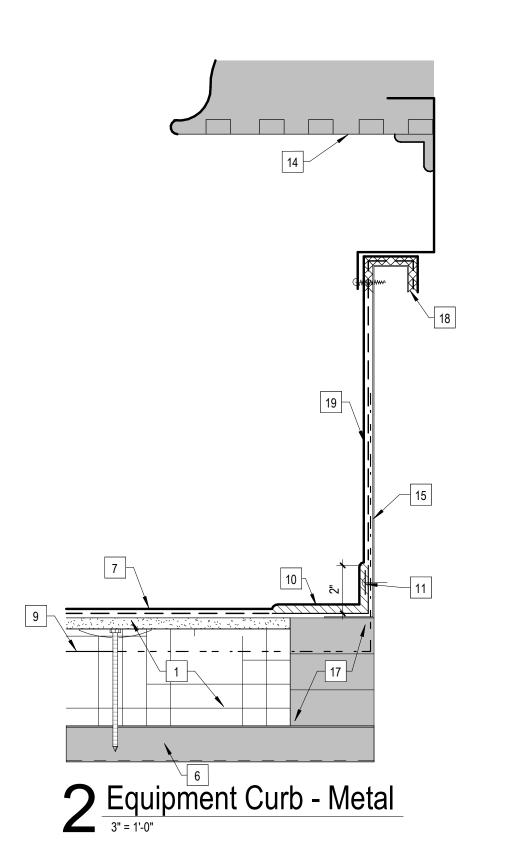

## Detail Work Description Notes

- 4 NEW STAINLESS STEEL COMPRESSION DRAW BAND
- 5 EXG ROOF PENETRATION TO REMAIN
- EXG METAL DECK TO REMAIN. INSPECT DECK FOR DAMAGE OR DETERIORATION AND REPORT CONDITIONS TO ROOF CONSULTANT

7 NEW IEA-FLEXIBLE SHEET ROOFING (FSR)

- 10 NEW REINFORCED FLEXIBLE SHEET ROOFING MEMBRANE SECUREMENT
- 11 NEW FLEXIBLE SHEET ROOFING SEAM PLATE WITH FASTENERS 12" C/C
- 12 NEW CONTINUOUS MANUFACTURER'S SURFACE MOUNTED TERMINATION
- 13 NEW MANUFACTURERS APPROVED CONTINUOUS TOOLED SEALANT
- 15 EXG METAL EQUIPMENT CURB
- 16 EXG WOOD BLOCKING EQUIPMENT CURB

14 EXG ROOF TOP EQUIPMENT TO REMAIN AT EXISTING HEIGHT

- 19 CLEAN AND PREP SUBSTRATE, PROVIDE NEW FULLY ADHERED FLEXIBLE SHEET ROOFING (FSR) FLASHING
- 20 EXG ROOF DRAIN BOWL TO REMAIN. REPLACE ANY MISSING, BROKEN OR
- 21 NEW CONTINUOUS BEAD OF MANUFACTURER'S WATER CUT OFF MASTIC
- EXG ROOF DRAIN STRAINER TO REMAIN IF MISSING, BROKEN OR PLASTIC REPLACE WITH NEW CAST IRON STRAINER.
- RESET EXG ROOF SUMP CLAMPING RING IN NEW LEAD FLG. REPLACE ANY MISSING AND/OR PLASTIC COMPONENT WITH NEW CAST IRON COMPONENTS. REPLACE EXG PLASTIC STRAINERS WITH NEW CAST IRON
- PROVIDE NEW CAST IRON ROOF OVERFLOW SUMP BOWL, CLAMPING RING, AND STRAINER. SET CLAMPING RING IN NEW LEAD FLASHING
- 25 NEW 20 GA STEEL PLATE MECHANICALLY ATTACHED TO DECK EXTEND 2'-0" MIN. FROM CENTER OF ROOF DRAIN
- BOWL WITH PROPER ATTACHMENT

- NEW MECHANICALLY ATTACHED RIGID INSULATION BOARD AND ADHESIVELY ADHERED COVER BOARD INSULATION
- 2 NEW CONTINUOUS TOOLED LAP SEALANT
- 3 NEW FLEXIBLE PIPE SEAL

- NEW 24 GA PREFINISHED GI SLIP FLASHING MECHANICALLY ATTACHED AT 12" C/C MAX
- 9 REMOVE EXISTING ETHYLENE PROPYLENE DIENE MONOMER ROOFING, INSULATION, SADDLES, FLASHINGS (FLG) CANTS AND STRIPPINGS

- BAR MECHANICALLY ATTACHED 6" C/C MAX. CAULK ALL VERTICAL

- 17 EXG WOOD BLOCKING TO REMAIN. REPLACE ANY DAMAGED OR DETERIORATED WOOD BLOCKING WITH NEW WOOD BLOCKING
- 18 NEW WATER CUT OFF MASTIC
- PLASTIC COMPONENTS WITH NEW CAST IRON COMPONENTS