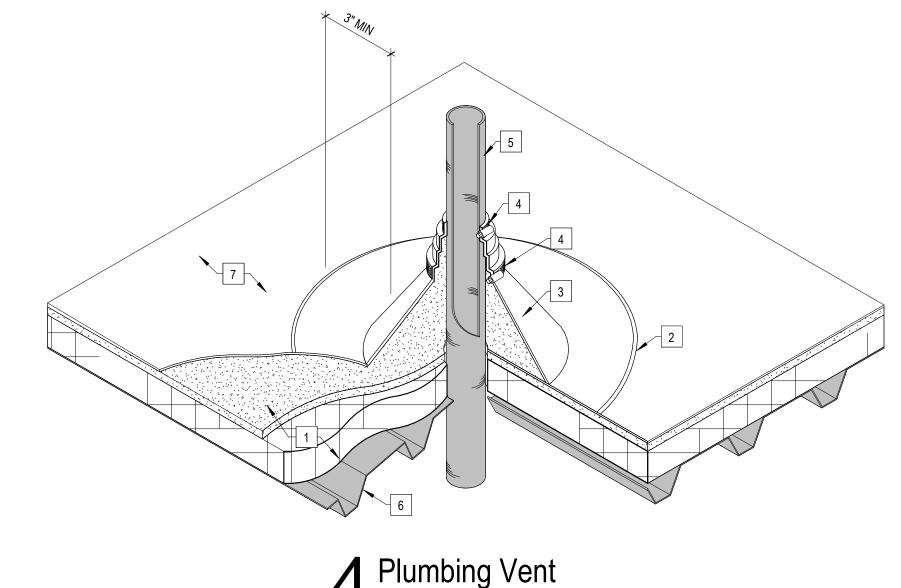

- NEW MECHANICALLY ATTACHED RIGID INSULATION BOARD AND ADHESIVELY ADHERED COVER BOARD INSULATION
- 2 NEW CONTINUOUS TOOLED LAP SEALANT
- 3 NEW FLEXIBLE PIPE SEAL

- NEW 24 GA PREFINISHED GI SLIP FLASHING MECHANICALLY ATTACHED AT 12" C/C MAX
- 9 REMOVE EXISTING ETHYLENE PROPYLENE DIENE MONOMER ROOFING, INSULATION, SADDLES, FLASHINGS (FLG) CANTS AND STRIPPINGS