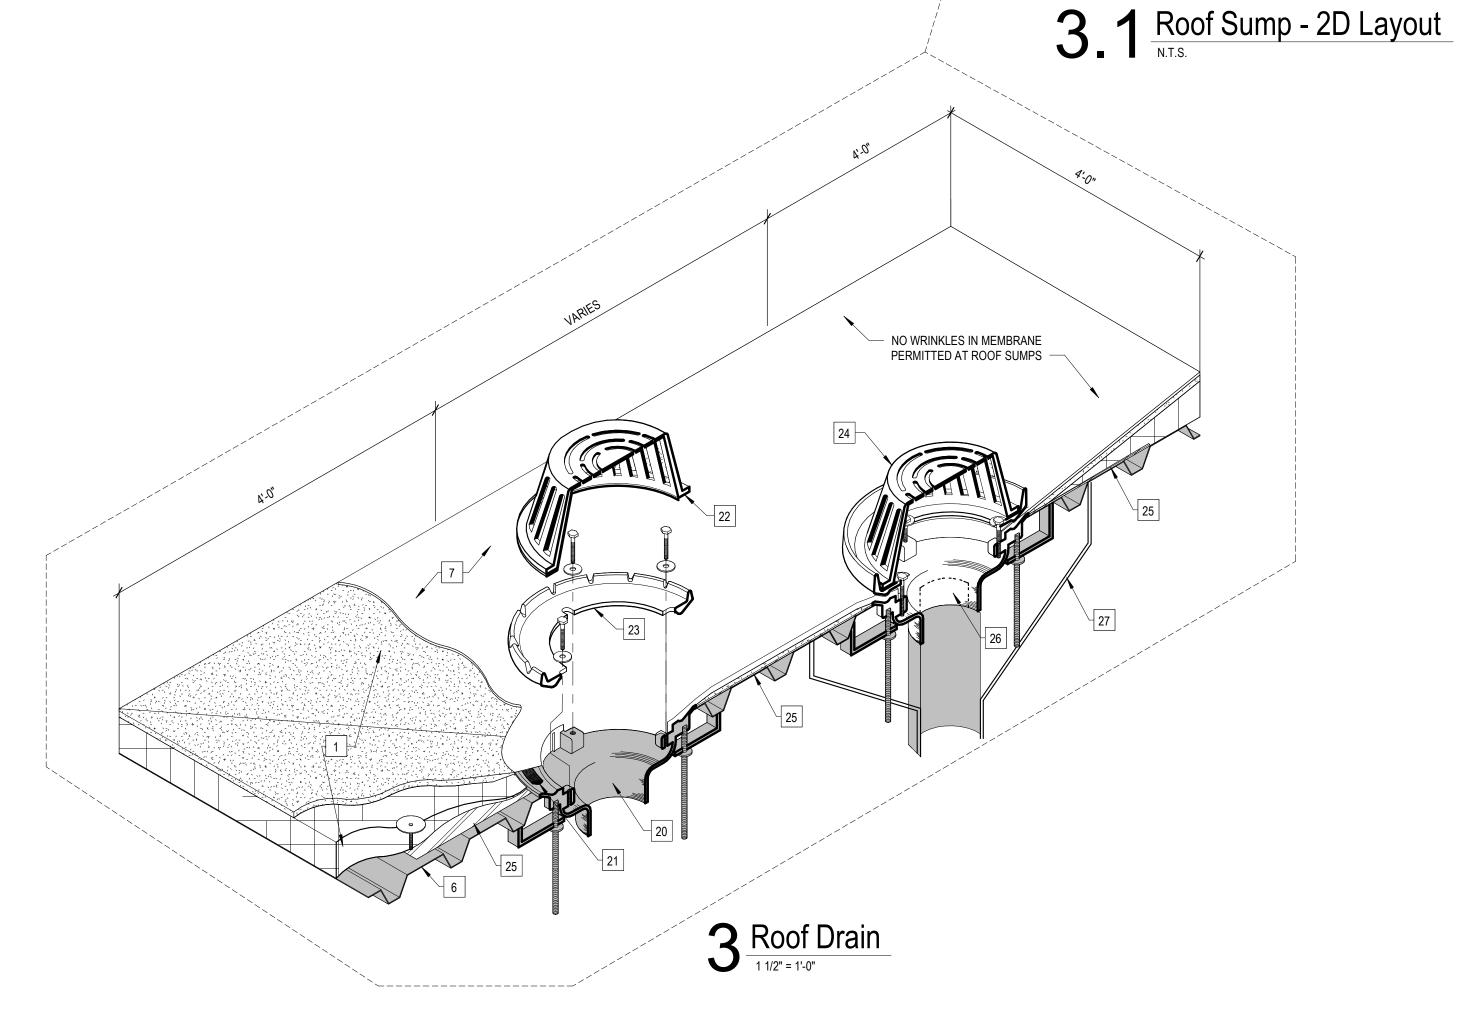

14 EXG ROOF TOP EQUIPMENT TO REMAIN AT EXISTING HEIGHT

- 19 CLEAN AND PREP SUBSTRATE, PROVIDE NEW FULLY ADHERED FLEXIBLE SHEET ROOFING (FSR) FLASHING
- 20 EXG ROOF DRAIN BOWL TO REMAIN. REPLACE ANY MISSING, BROKEN OR
- 21 NEW CONTINUOUS BEAD OF MANUFACTURER'S WATER CUT OFF MASTIC
- EXG ROOF DRAIN STRAINER TO REMAIN IF MISSING, BROKEN OR PLASTIC REPLACE WITH NEW CAST IRON STRAINER.
- RESET EXG ROOF SUMP CLAMPING RING IN NEW LEAD FLG. REPLACE ANY MISSING AND/OR PLASTIC COMPONENT WITH NEW CAST IRON COMPONENTS. REPLACE EXG PLASTIC STRAINERS WITH NEW CAST IRON
- PROVIDE NEW CAST IRON ROOF OVERFLOW SUMP BOWL, CLAMPING RING, AND STRAINER. SET CLAMPING RING IN NEW LEAD FLASHING
- 25 NEW 20 GA STEEL PLATE MECHANICALLY ATTACHED TO DECK EXTEND 2'-0" MIN. FROM CENTER OF ROOF DRAIN
- BOWL WITH PROPER ATTACHMENT

- 26 CUT DOWN EXISTING OVERFLOW DRAIN PIPE STUB
- 27 INSULATE NEW DRAIN BOWL AND TIE INTO DRAIN LINE AND NEW DRAIN

School Corporation

County

R103

ROOF DETAILS