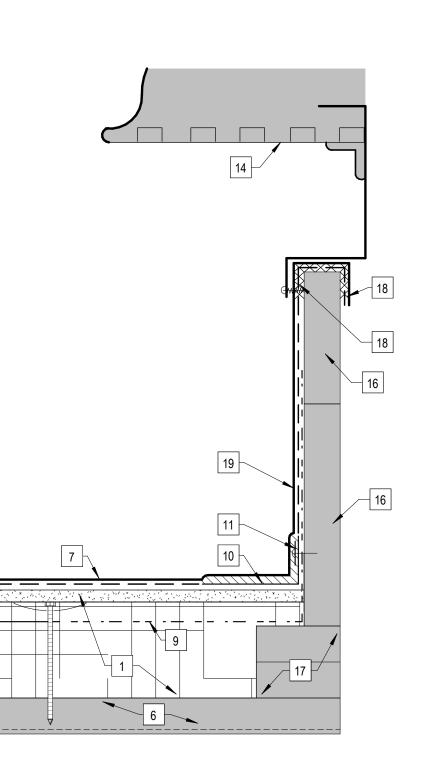

## Detail Work Description Notes

- 4 NEW STAINLESS STEEL COMPRESSION DRAW BAND
- 5 EXG ROOF PENETRATION TO REMAIN
- EXG METAL DECK TO REMAIN. INSPECT DECK FOR DAMAGE OR DETERIORATION AND REPORT CONDITIONS TO ROOF CONSULTANT

7 NEW IEA-FLEXIBLE SHEET ROOFING (FSR)

- 10 NEW REINFORCED FLEXIBLE SHEET ROOFING MEMBRANE SECUREMENT
- 11 NEW FLEXIBLE SHEET ROOFING SEAM PLATE WITH FASTENERS 12" C/C
- 12 NEW CONTINUOUS MANUFACTURER'S SURFACE MOUNTED TERMINATION
- 13 NEW MANUFACTURERS APPROVED CONTINUOUS TOOLED SEALANT
- 15 EXG METAL EQUIPMENT CURB
- 16 EXG WOOD BLOCKING EQUIPMENT CURB

14 EXG ROOF TOP EQUIPMENT TO REMAIN AT EXISTING HEIGHT

- 19 CLEAN AND PREP SUBSTRATE, PROVIDE NEW FULLY ADHERED FLEXIBLE SHEET ROOFING (FSR) FLASHING
- 20 EXG ROOF DRAIN BOWL TO REMAIN. REPLACE ANY MISSING, BROKEN OR
- 21 NEW CONTINUOUS BEAD OF MANUFACTURER'S WATER CUT OFF MASTIC
- EXG ROOF DRAIN STRAINER TO REMAIN IF MISSING, BROKEN OR PLASTIC REPLACE WITH NEW CAST IRON STRAINER.
- RESET EXG ROOF SUMP CLAMPING RING IN NEW LEAD FLG. REPLACE ANY MISSING AND/OR PLASTIC COMPONENT WITH NEW CAST IRON COMPONENTS. REPLACE EXG PLASTIC STRAINERS WITH NEW CAST IRON
- PROVIDE NEW CAST IRON ROOF OVERFLOW SUMP BOWL, CLAMPING RING, AND STRAINER. SET CLAMPING RING IN NEW LEAD FLASHING
- 25 NEW 20 GA STEEL PLATE MECHANICALLY ATTACHED TO DECK EXTEND 2'-0" MIN. FROM CENTER OF ROOF DRAIN
- BOWL WITH PROPER ATTACHMENT

- NEW MECHANICALLY ATTACHED RIGID INSULATION BOARD AND ADHESIVELY ADHERED COVER BOARD INSULATION
- 2 NEW CONTINUOUS TOOLED LAP SEALANT
- 3 NEW FLEXIBLE PIPE SEAL

- NEW 24 GA PREFINISHED GI SLIP FLASHING MECHANICALLY ATTACHED AT 12" C/C MAX
- 9 REMOVE EXISTING ETHYLENE PROPYLENE DIENE MONOMER ROOFING, INSULATION, SADDLES, FLASHINGS (FLG) CANTS AND STRIPPINGS

- BAR MECHANICALLY ATTACHED 6" C/C MAX. CAULK ALL VERTICAL

- 17 EXG WOOD BLOCKING TO REMAIN. REPLACE ANY DAMAGED OR DETERIORATED WOOD BLOCKING WITH NEW WOOD BLOCKING
- 18 NEW WATER CUT OFF MASTIC
- PLASTIC COMPONENTS WITH NEW CAST IRON COMPONENTS