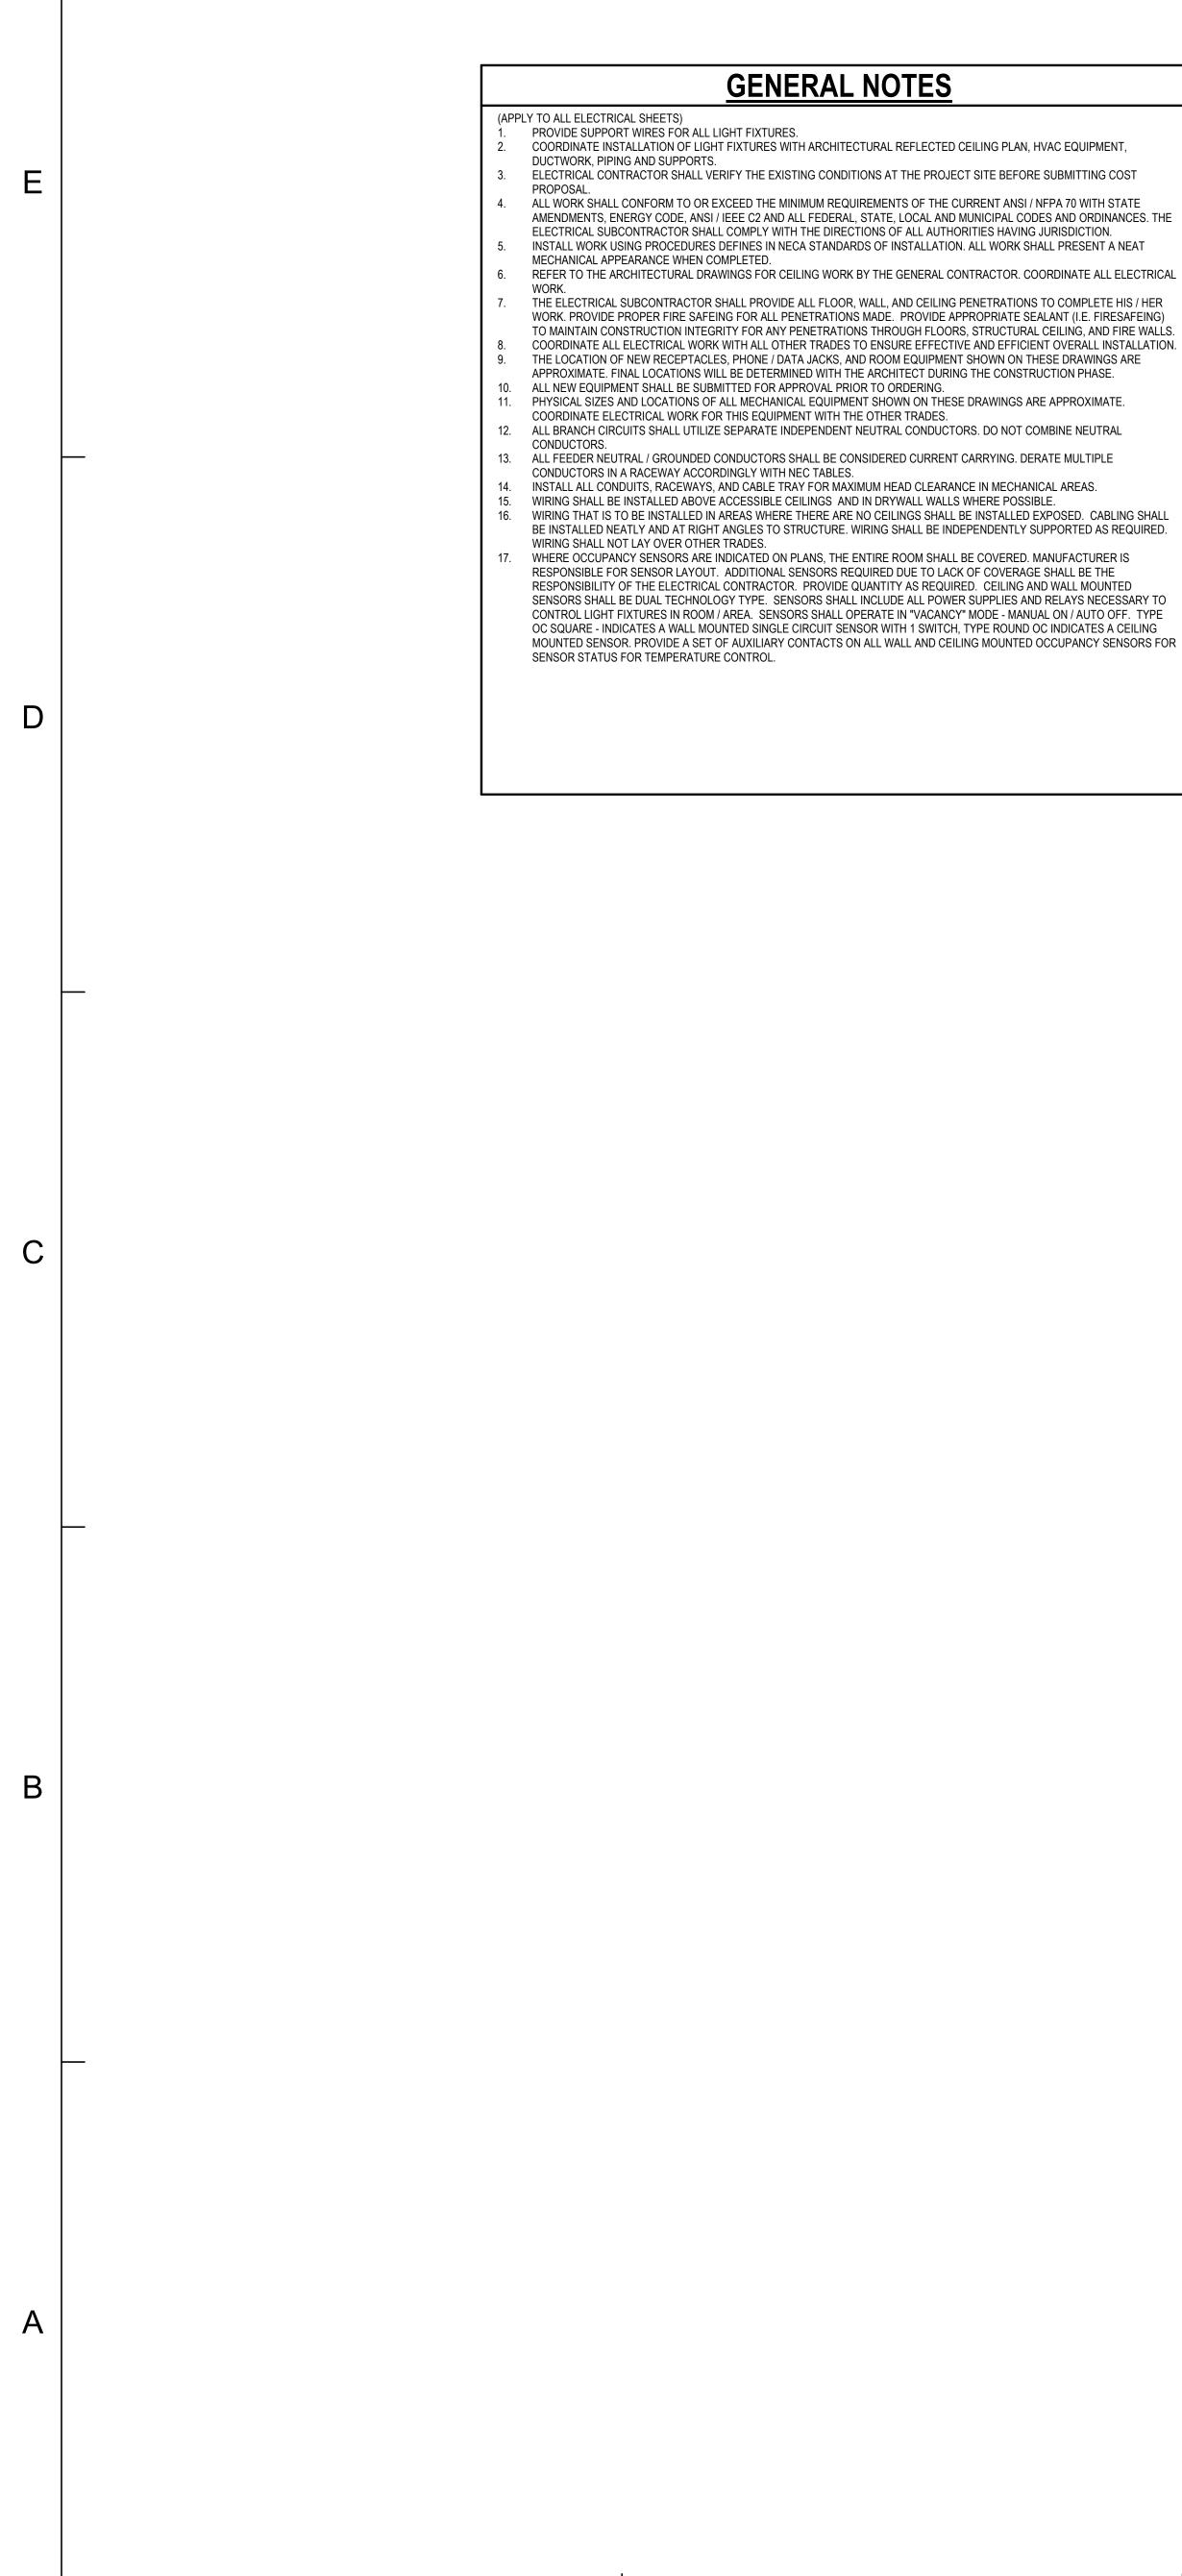

#### Drawings:

- 1. Revise Sheet: E001
  - **a.** Replace above listed drawing in its entirety with attached modified drawing.

END OF ADDENDUM 4

NO SHADING INDICATES NORMAL POWER

HALF SHADED INDICATES UNSWITCHED EMERGENCY

| LL ELECTRICAL                                                                    | 1 |
|----------------------------------------------------------------------------------|---|
| TE HIS / HER<br>IRESAFEING)<br>ID FIRE WALLS.<br>INSTALLATION.<br>IGS ARE<br>SE. |   |
| IATE.                                                                            |   |
| RAL                                                                              |   |
| LE                                                                               |   |
|                                                                                  |   |
| ABLING SHALL<br>S REQUIRED.                                                      |   |
| RER IS<br>HE<br>JNTED<br>CESSARY TO<br>OFF. TYPE<br>A CEILING<br>SENSORS FOR     |   |
|                                                                                  |   |